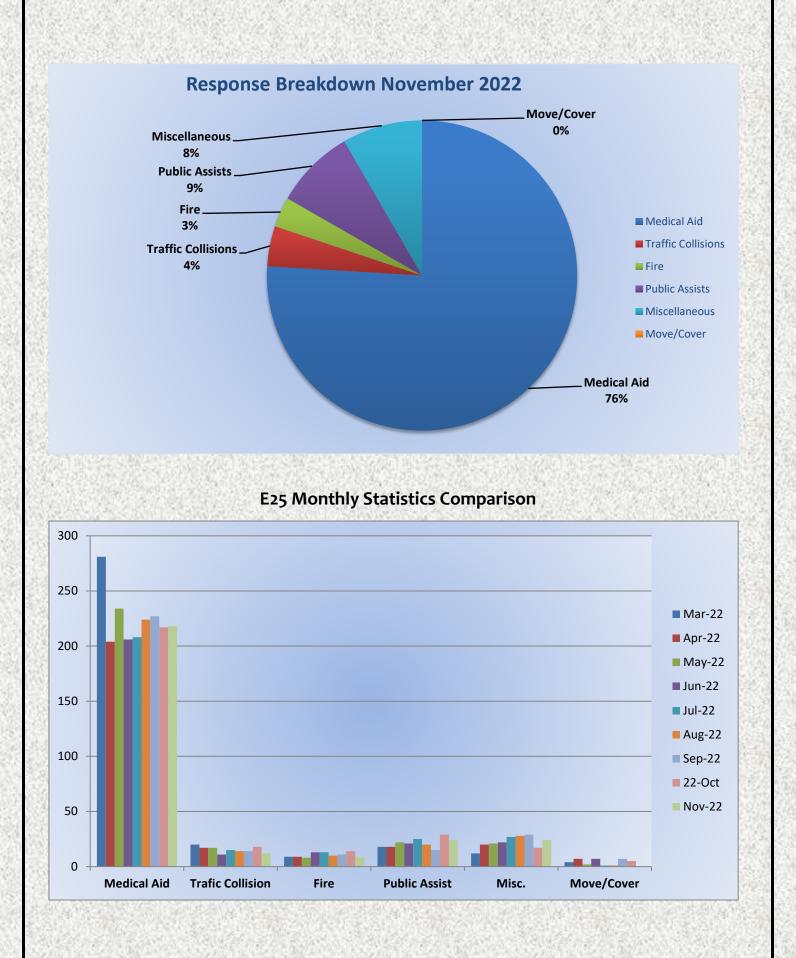

## **Total Responses for Medic Units: 1,253**

Station 25 Run Statistics November 2022

ENGINE 25: 287 Total Calls Medical Aid- 218 Fire- 9 Traffic Collision- 12 Public Assist - 24 Misc - 24 Move/Cover – 0