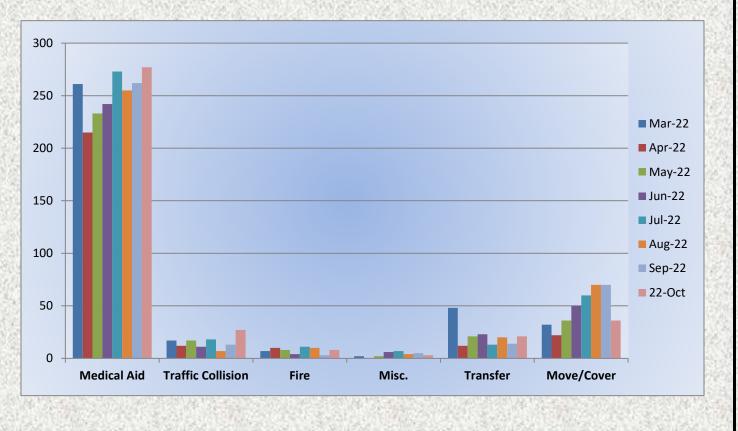

MEDIC 25: 383 Total Calls Medical Aid- 293 Fire- 5 Traffic Collision- 18 Transfer - 16 Misc.- 1 Move/Cover - 48

### **Medic 25 Monthly Statistics Comparison**

Misc.

Transfer

Move/Cover

Monthly Run Statistics and Call Break Down – November 2022 Engine Companies and Medic Units