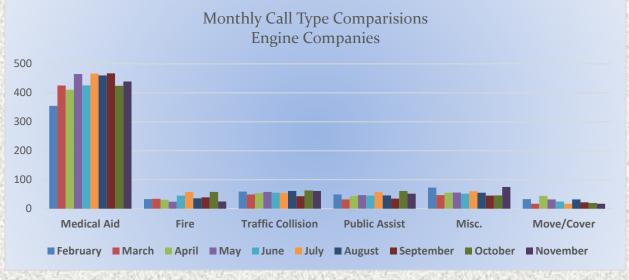

## **Total Responses for Engine Companies: 696**

Monthly Call Type Comparisions **Engine Companies** 500 450 400 350 300 250 200 150 100 50 0 **Medical Aid Traffic Collision Public Assist** Fire Misc. Move/Cover ■ February ■ March ■ April ■ May ■ June ■ July ■ August ■ September ■ October November