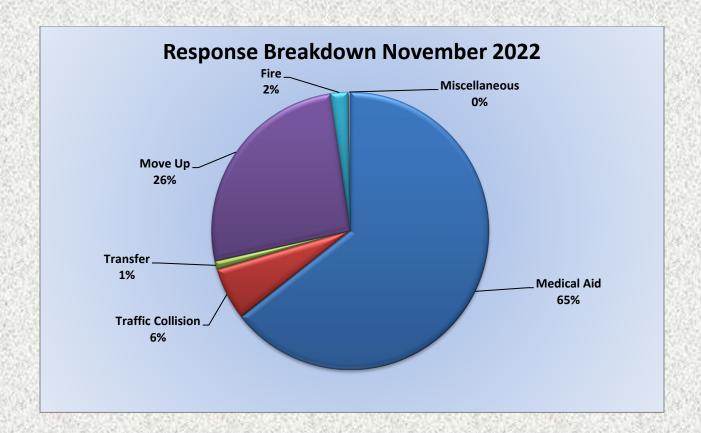

## **Total Responses for Medic Units: 1,253**

Station 25 Run Statistics November 2022

ENGINE 25: 287 Total Calls Medical Aid- 218 Fire- 9 Traffic Collision- 12 Public Assist - 24 Misc - 24 Move/Cover – 0