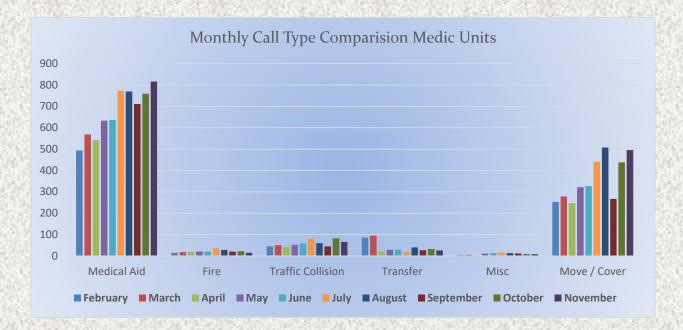

Transfer

■ February ■ March ■ April ■ May ■ June ■ July ■ August ■ September ■ October ■ November

Misc

Move / Cover

Medical Aid

Fire