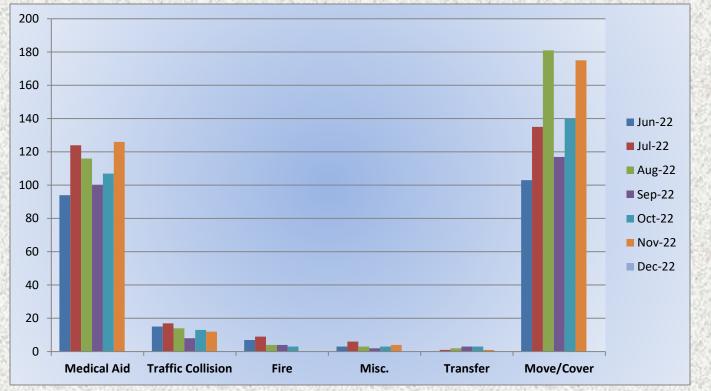

## **Total Responses for Medic Units: 1,253**

Station 25 Run Statistics November 2022

ENGINE 25: 287 Total Calls Medical Aid- 218 Fire- 9 Traffic Collision- 12 Public Assist - 24 Misc - 24 Move/Cover – 0