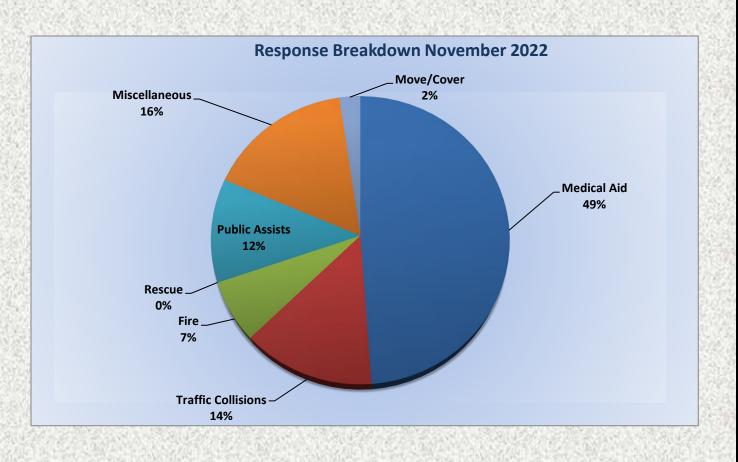

MEDIC 25: 383 Total Calls Medical Aid- 293 Fire- 5 Traffic Collision- 18 Transfer - 16 Misc.- 1 Move/Cover - 48