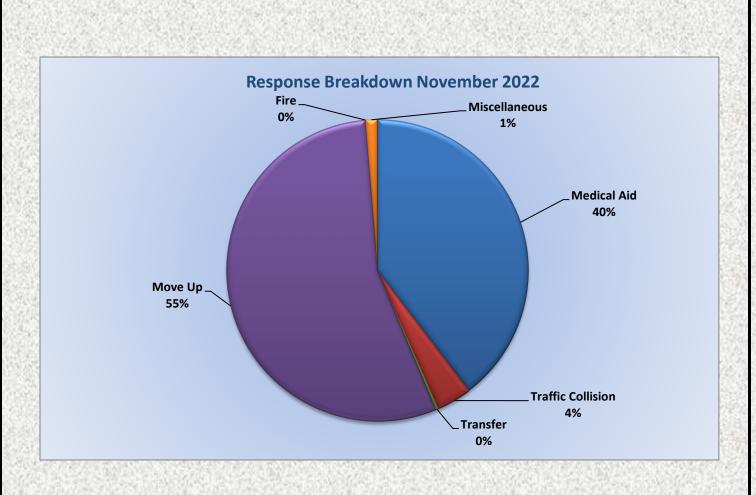

MEDIC 25: 383 Total Calls Medical Aid- 293 Fire- 5 Traffic Collision- 18 Transfer - 16 Misc.- 1 Move/Cover - 48