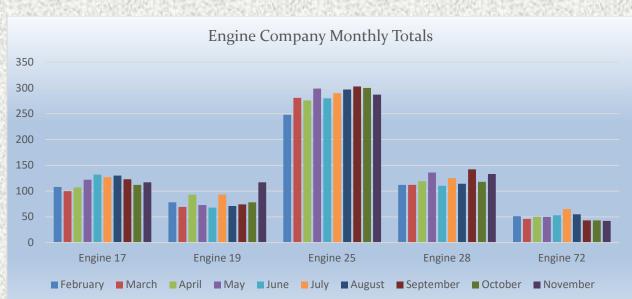

## **Total Responses for Engine Companies: 696**

Monthly Call Type Comparisions **Engine Companies** 500 450 400 350 300 250 200 150 100 50 0 **Medical Aid Traffic Collision Public Assist** Fire Misc. Move/Cover ■ February ■ March ■ April ■ May ■ June ■ July ■ August ■ September ■ October November