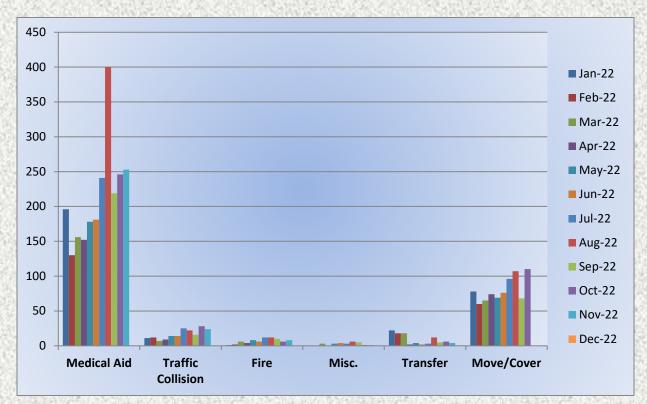

MEDIC 25: 383 Total Calls Medical Aid- 293 Fire- 5 Traffic Collision- 18 Transfer - 16 Misc.- 1 Move/Cover - 48

### **Medic 25 Monthly Statistics Comparison**

Misc.

Transfer

Move/Cover

Monthly Run Statistics and Call Break Down – November 2022 Engine Companies and Medic Units