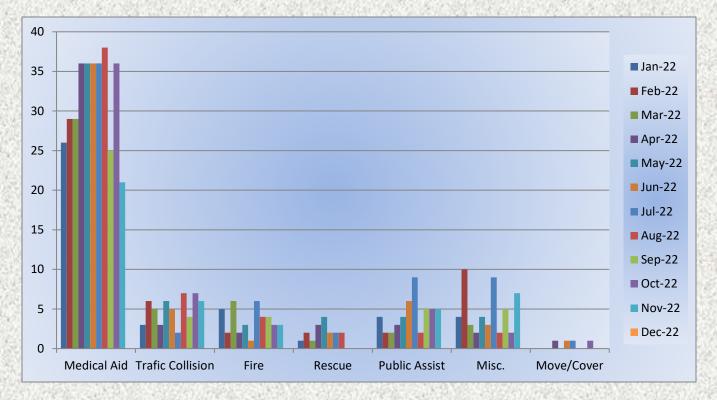

## **Total Responses for Medic Units: 1,253**

Station 25 Run Statistics November 2022

ENGINE 25: 287 Total Calls Medical Aid- 218 Fire- 9 Traffic Collision- 12 Public Assist - 24 Misc - 24 Move/Cover – 0

## **Engine 25 Monthly Statistics Comparison**

50

0

**Medical Aid** 

**Traffic Collision** 

Fire