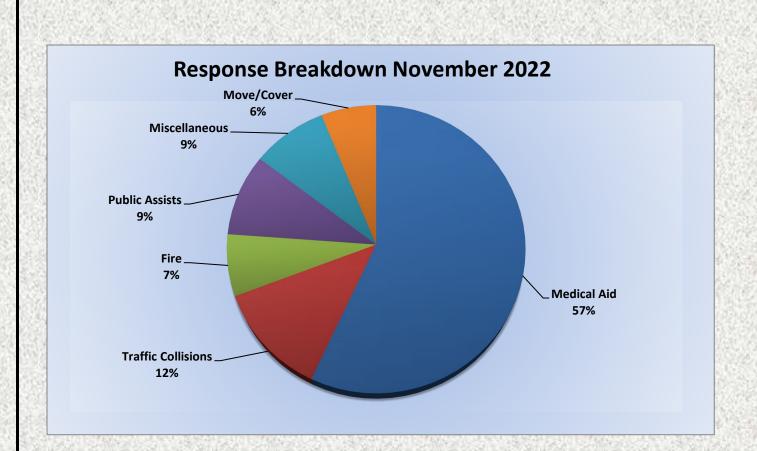

MEDIC 25: 383 Total Calls Medical Aid- 293 Fire- 5 Traffic Collision- 18 Transfer - 16 Misc.- 1 Move/Cover - 48