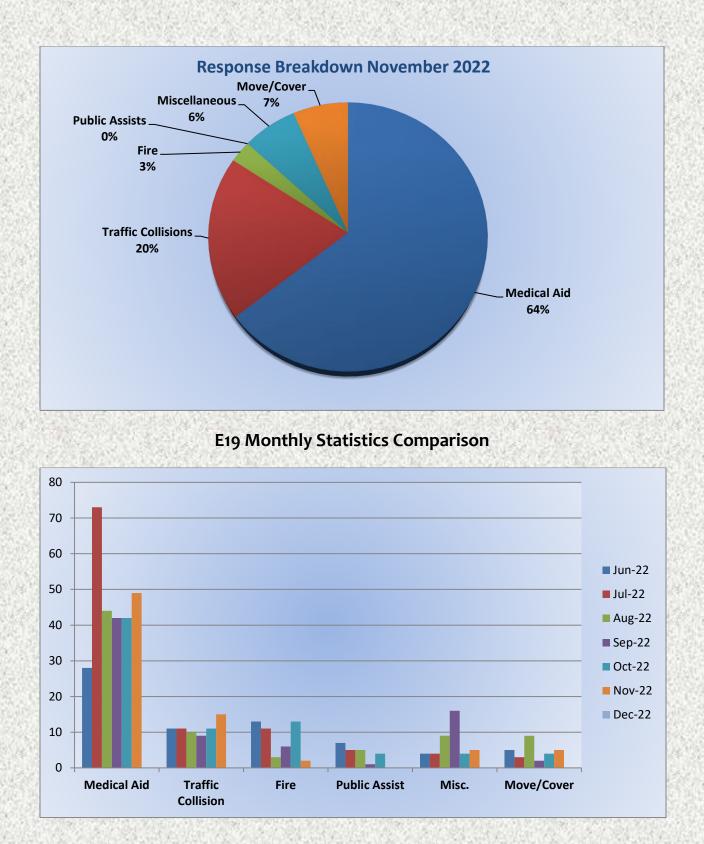

#### Station 19 Run Review November 2022

ENGINE 19: 117 Total Calls <u>Medical Aid -</u> 49 <u>Fire -</u> 2 <u>Traffic Collision -</u> 15 <u>Public Assist -</u> 0 <u>Misc. -</u> 5 <u>Move/Cover -</u> 5

MEDIC 19: 143 Total Calls <u>Medical Aid-</u> 126 <u>Fire-</u> 0 <u>Traffic Collision-</u> 12 <u>Transfer-</u> 1 <u>Misc.-</u> 4 <u>Move/Cover -</u> 175