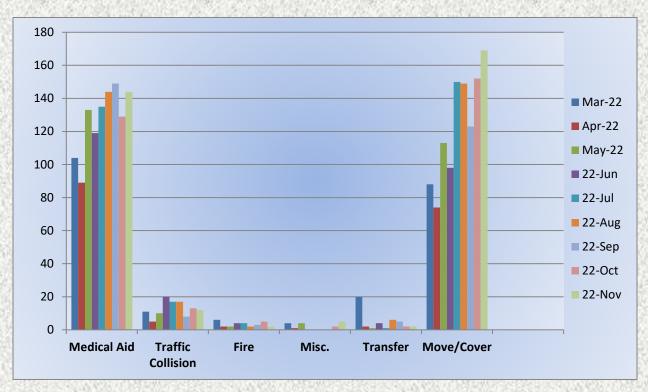

## **Total Responses for Engine Companies: 696**

Monthly Call Type Comparisions **Engine Companies** 500 450 400 350 300 250 200 150 100 50 0 **Medical Aid Traffic Collision Public Assist** Fire Misc. Move/Cover ■ February ■ March ■ April ■ May ■ June ■ July ■ August ■ September ■ October November

Transfer

■ February ■ March ■ April ■ May ■ June ■ July ■ August ■ September ■ October ■ November

Misc

Move / Cover

Medical Aid

Fire