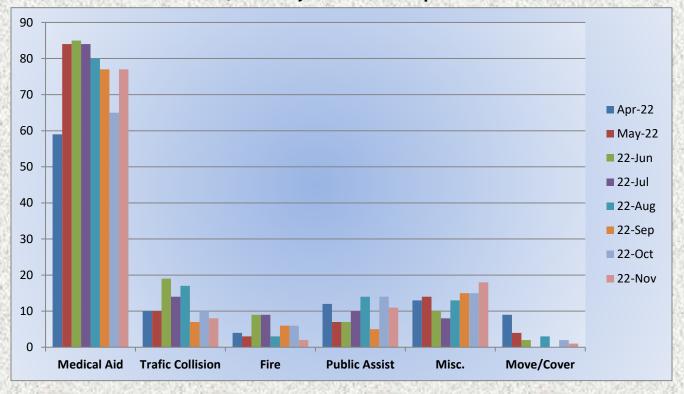

## ENGINE 17: 117 Total Calls Medical Aid- 77 Fire- 2 Traffic Collision- 8 Public Assist- 11 Misc.- 18 Move/Cover - 1

## MEDIC 17: 334 Total Calls <u>Medical Aid-</u> 144 <u>Fire-</u> 2 <u>Traffic Collision-</u> 12 <u>Transfer-</u> 5 <u>Misc-2</u> <u>Move/Cover -</u> 169

**E17 Monthly Statistics Comparison** 

M17 Monthly Statistics Comparison