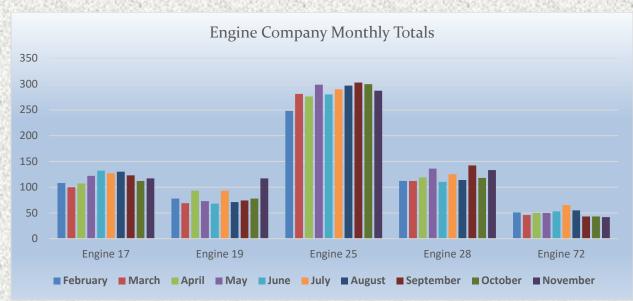

## ENGINE 17: 117 Total Calls Medical Aid- 77 Fire- 2 Traffic Collision- 8 Public Assist- 11 Misc.- 18 Move/Cover - 1

#### Station 19 Run Review November 2022

ENGINE 19: 117 Total Calls <u>Medical Aid -</u> 49 <u>Fire -</u> 2 <u>Traffic Collision -</u> 15 <u>Public Assist -</u> 0 <u>Misc. -</u> 5 <u>Move/Cover -</u> 5

#### Station 25 Run November Review 2022

ENGINE 25: 287 Total Calls <u>Medical Aid-</u> 218 <u>Fire-</u> 9 <u>Traffic Collision-</u> 12 <u>Public Assist-</u> 24 <u>Misc-</u> 24 <u>Move/Cover-</u> 0

MEDIC 25: 383 Total Calls <u>Medical Aid-</u> 293 <u>Fire-</u> 5 <u>Traffic Collision-</u> 18 <u>Transfer-</u> 16 <u>Misc-</u> 1 <u>Move/Cover –</u> 48

M25 Monthly Statistics Comparison

Station 28 Run Review November 2022

ENGINE 28: 133 Total Calls <u>Medical Aid -</u> 74 <u>Fire -</u> 9 <u>Traffic Collision -</u> 16 <u>Public Assist -</u> 12 <u>Misc -</u> 11 <u>Move/Cover -</u> 11

## M28 Monthly Statistics Comparison

Station 72 Run Review November 2022

ENGINE 72: 42 Total Calls <u>Medical Aid-</u> 21 <u>Fire-</u> 3 <u>Traffic Collision-</u> 6 <u>Rescues-</u> 0 <u>Public Assist-</u> 5 <u>Misc-</u> 7 <u>Move/Cover-</u> 0