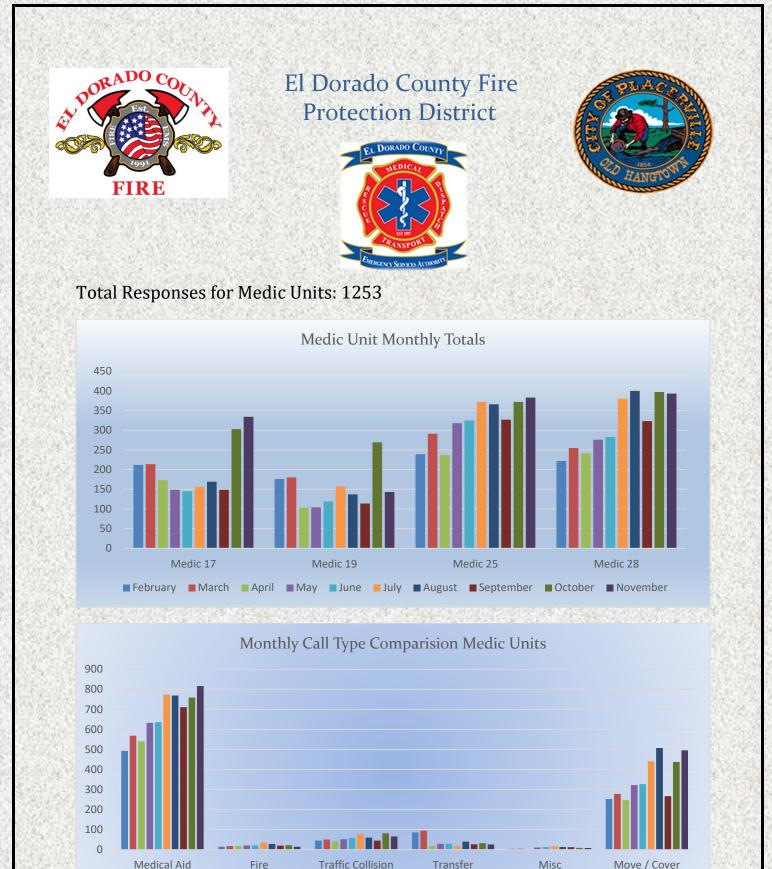

## **Total Responses for Medic Units: 1,253**

Station 25 Run Statistics November 2022

ENGINE 25: 287 Total Calls Medical Aid- 218 Fire- 9 Traffic Collision- 12 Public Assist - 24 Misc - 24 Move/Cover – 0

MEDIC 25: 383 Total Calls Medical Aid- 293 Fire- 5 Traffic Collision- 18 Transfer - 16 Misc.- 1 Move/Cover - 48

## MEDIC 17: 334 Total Calls <u>Medical Aid-</u> 144 <u>Fire-</u> 2 <u>Traffic Collision-</u> 12 <u>Transfer-</u> 5 <u>Misc-2</u> <u>Move/Cover -</u> 169

**E17 Monthly Statistics Comparison** 

M17 Monthly Statistics Comparison

MEDIC 19: 143 Total Calls <u>Medical Aid-</u> 126 <u>Fire-</u> 0 <u>Traffic Collision-</u> 12 <u>Transfer-</u> 1 <u>Misc.-</u> 4 <u>Move/Cover -</u> 175

#### Station 25 Run November Review 2022

ENGINE 25: 287 Total Calls <u>Medical Aid-</u> 218 <u>Fire-</u> 9 <u>Traffic Collision-</u> 12 <u>Public Assist-</u> 24 <u>Misc-</u> 24 <u>Move/Cover-</u> 0

MEDIC 25: 383 Total Calls <u>Medical Aid-</u> 293 <u>Fire-</u> 5 <u>Traffic Collision-</u> 18 <u>Transfer-</u> 16 <u>Misc-</u> 1 <u>Move/Cover –</u> 48

MEDIC 28: 393 Total Calls <u>Medical Aid-</u> 253 <u>Fire-</u> 8 <u>Traffic Collision-</u> 24 <u>Transfer-</u> 4 <u>Misc-</u> 1 <u>Move/Cover -</u> 103

**E28 Monthly Statistics Comparison** 