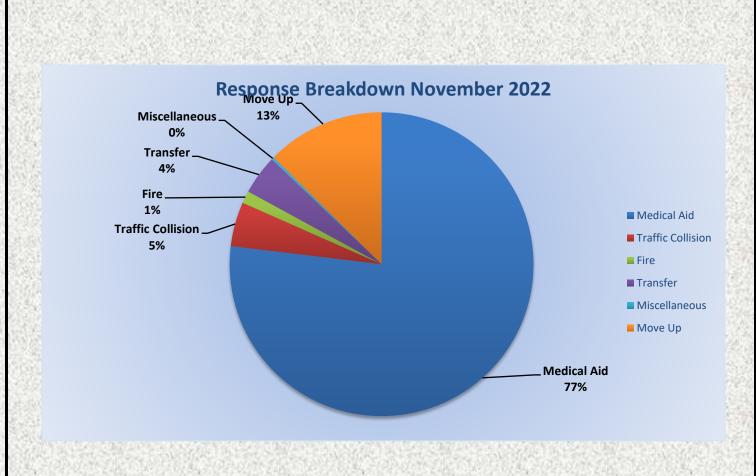

MEDIC 25: 383 Total Calls Medical Aid- 293 Fire- 5 Traffic Collision- 18 Transfer - 16 Misc.- 1 Move/Cover - 48