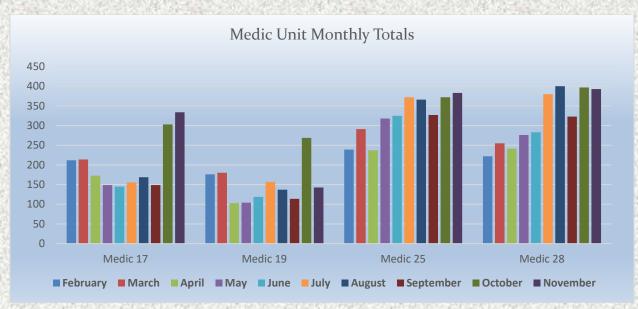

## MEDIC 17: 334 Total Calls <u>Medical Aid-</u> 144 <u>Fire-</u> 2 <u>Traffic Collision-</u> 12 <u>Transfer-</u> 5 <u>Misc-2</u> <u>Move/Cover -</u> 169

**E17 Monthly Statistics Comparison** 

M17 Monthly Statistics Comparison

MEDIC 19: 143 Total Calls <u>Medical Aid-</u> 126 <u>Fire-</u> 0 <u>Traffic Collision-</u> 12 <u>Transfer-</u> 1 <u>Misc.-</u> 4 <u>Move/Cover -</u> 175

MEDIC 25: 383 Total Calls Medical Aid- 293 Fire- 5 Traffic Collision- 18 Transfer - 16 Misc.- 1 Move/Cover - 48

MEDIC 28: 393 Total Calls <u>Medical Aid-</u> 253 <u>Fire-</u> 8 <u>Traffic Collision-</u> 24 <u>Transfer-</u> 4 <u>Misc-</u> 1 <u>Move/Cover -</u> 103

**E28 Monthly Statistics Comparison** 