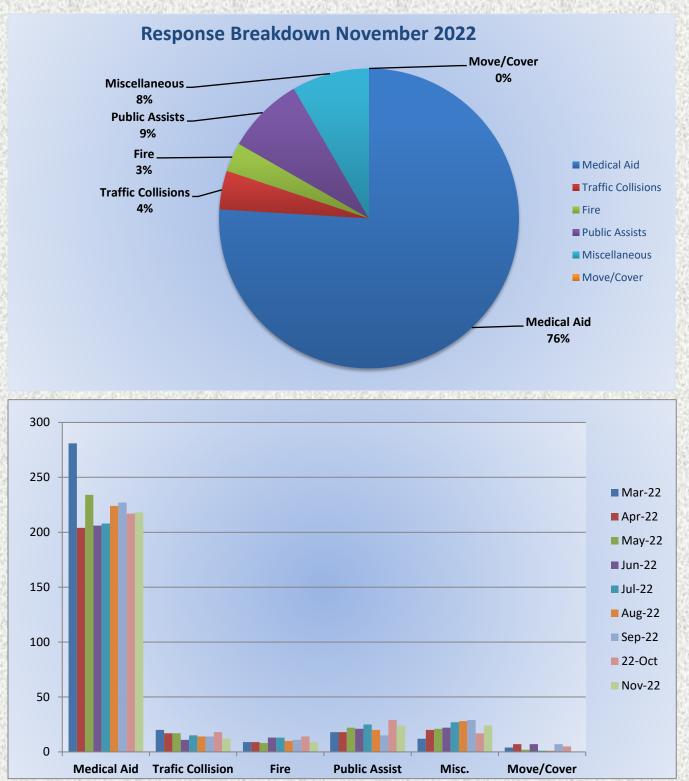

## Monthly Run Statistics and Call Break Down – November 2022 Engine Companies and Medic Units

## **Total Responses for Medic Units: 1,253**

Station 25 Run Statistics November 2022

ENGINE 25: 287 Total Calls Medical Aid- 218 Fire- 9 Traffic Collision- 12 Public Assist - 24 Misc - 24 Move/Cover – 0

MEDIC 25: 383 Total Calls Medical Aid- 293 Fire- 5 Traffic Collision- 18 Transfer - 16 Misc.- 1 Move/Cover - 48