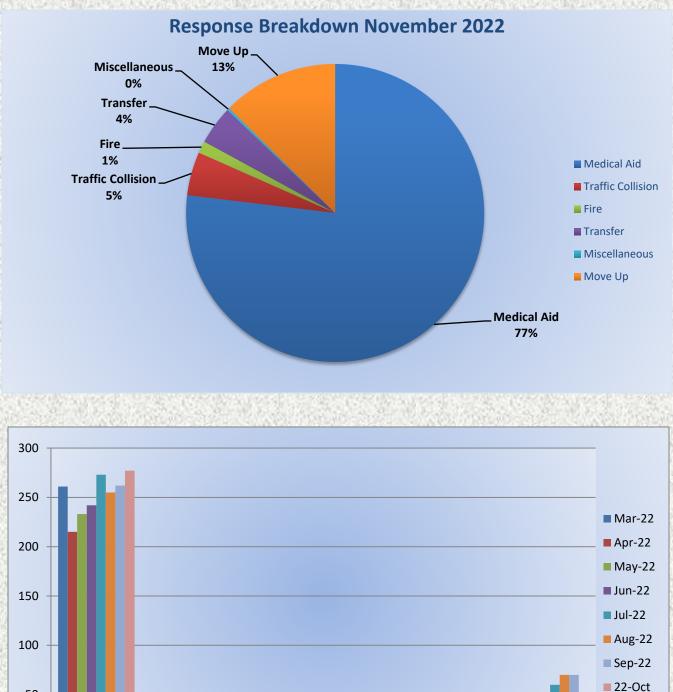

## **Total Responses for Medic Units: 1,253**

Station 25 Run Statistics November 2022

ENGINE 25: 287 Total Calls Medical Aid- 218 Fire- 9 Traffic Collision- 12 Public Assist - 24 Misc - 24 Move/Cover – 0

MEDIC 25: 383 Total Calls Medical Aid- 293 Fire- 5 Traffic Collision- 18 Transfer - 16 Misc.- 1 Move/Cover - 48

#### Station 25 Run November Review 2022

ENGINE 25: 287 Total Calls <u>Medical Aid-</u> 218 <u>Fire-</u> 9 <u>Traffic Collision-</u> 12 <u>Public Assist-</u> 24 <u>Misc-</u> 24 <u>Move/Cover-</u> 0

MEDIC 25: 383 Total Calls <u>Medical Aid-</u> 293 <u>Fire-</u> 5 <u>Traffic Collision-</u> 18 <u>Transfer-</u> 16 <u>Misc-</u> 1 <u>Move/Cover –</u> 48