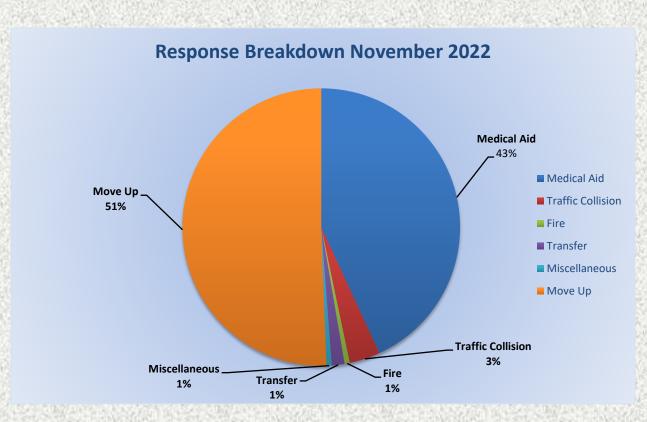

## MEDIC 17: 334 Total Calls <u>Medical Aid-</u> 144 <u>Fire-</u> 2 <u>Traffic Collision-</u> 12 <u>Transfer-</u> 5 <u>Misc-2</u> <u>Move/Cover -</u> 169

**E17 Monthly Statistics Comparison** 

M17 Monthly Statistics Comparison