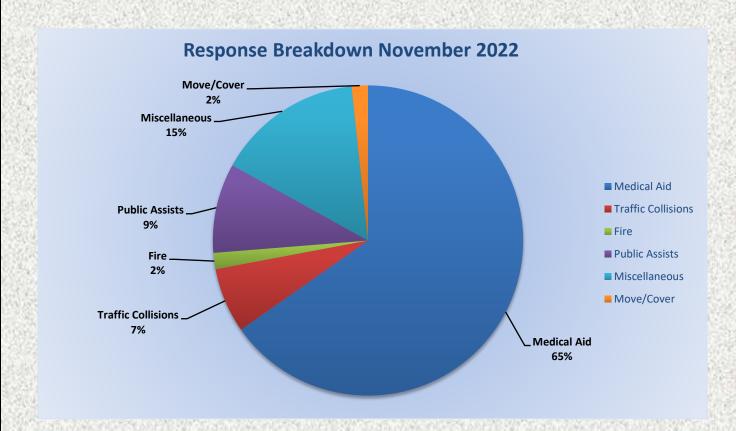

## **Total Responses for Engine Companies: 696**

Monthly Call Type Comparisions **Engine Companies** 500 450 400 350 300 250 200 150 100 50 0 **Medical Aid Traffic Collision Public Assist** Fire Misc. Move/Cover ■ February ■ March ■ April ■ May ■ June ■ July ■ August ■ September ■ October November