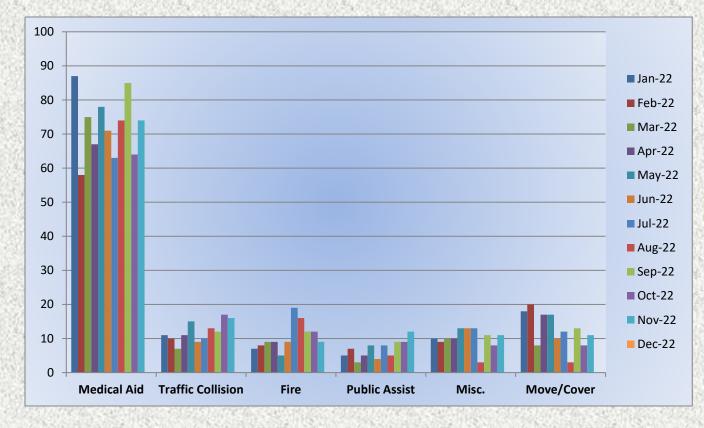

## **Total Responses for Medic Units: 1,253**

Station 25 Run Statistics November 2022

ENGINE 25: 287 Total Calls Medical Aid- 218 Fire- 9 Traffic Collision- 12 Public Assist - 24 Misc - 24 Move/Cover – 0

## **Engine 25 Monthly Statistics Comparison**

50

0

**Medical Aid** 

**Traffic Collision** 

Fire