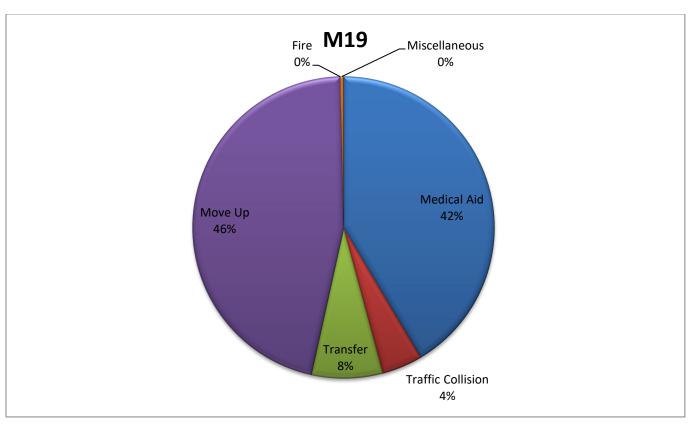

MEDIC 19: 237 Total Calls

Medical Aid- 114

Fire- 0

Traffic Collision- 12

Transfer- 21

Misc- 3

Move/Cover - 127

## M<sub>19</sub> Monthly Statistics Comparison