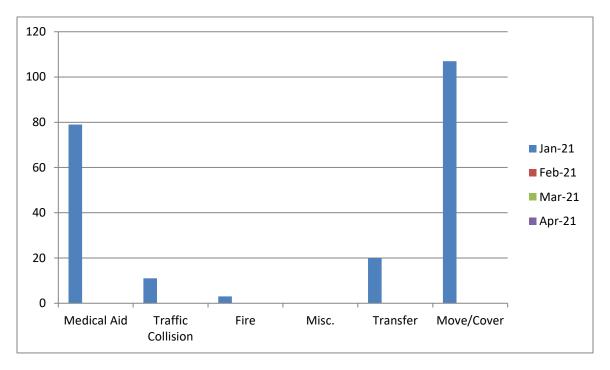

MEDIC 17: 220Total Calls

Medical Aid- 79

Fire- 3

Traffic Collision- 11

Transfer- 20

Misc- 0

Move/Cover - 107

**CQI Statistics:** 80/80 - 100%

## **M17 Monthly Statistics Comparison**