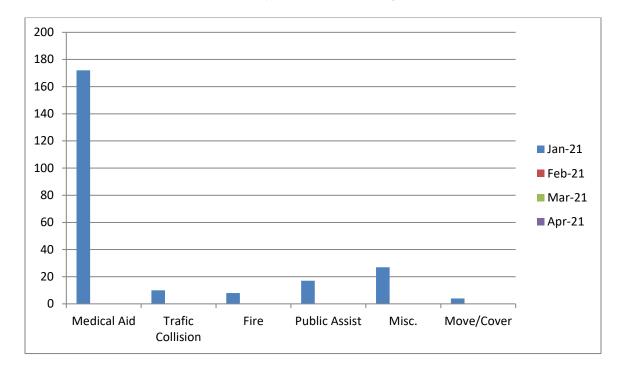

### Station 25 Run Review January 2021

ENGINE 25: 238 Total Calls

Medical Aid- 172

Fire- 8

Traffic Collision- 10

Public Assist- 17

Misc- 27

Move/Cover - 4

## **E17 Monthly Statistics Comparison**