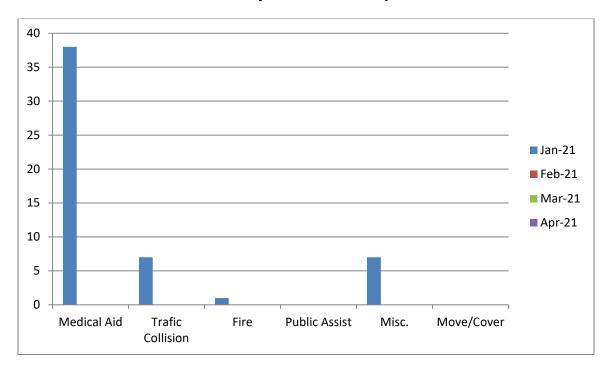

### Station 72 Run Review JANUARY

**ENGINE 72:** 53 Total Calls

Medical Aid- 38

Fire- 1

Traffic Collision- 7

Public Assist- 0

Misc- 7

Move/Cover - 0

**CQI Statistics:** 3/3 – 100%

**E72 Monthly Statistics Comparison** 