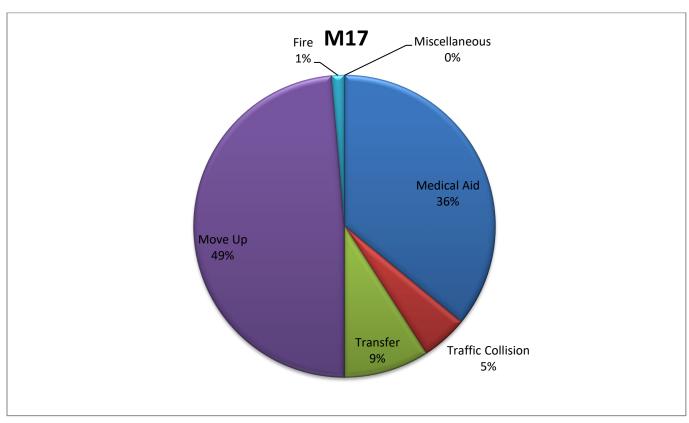

### Station 17 Run Review January 2021

**ENGINE 17:** 102 Total Calls

Medical Aid- 58

Fire- 20

Traffic Collision- 11

Public Assist- 5

Misc- 7

Move/Cover - 1

## **E17 Monthly Statistics Comparison**