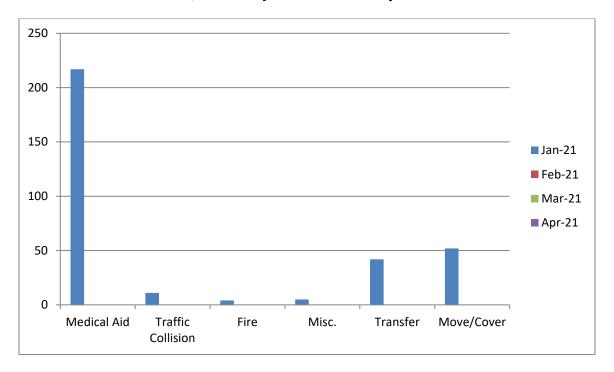

MEDIC 25: 237 Total Calls

Medical Aid- 217

Fire- 4

Traffic Collision- 11

Transfer- 42

Misc- 5

Move/Cover - 52

**CQI Statistics:** 152/156 – 97%

## **M17 Monthly Statistics Comparison**