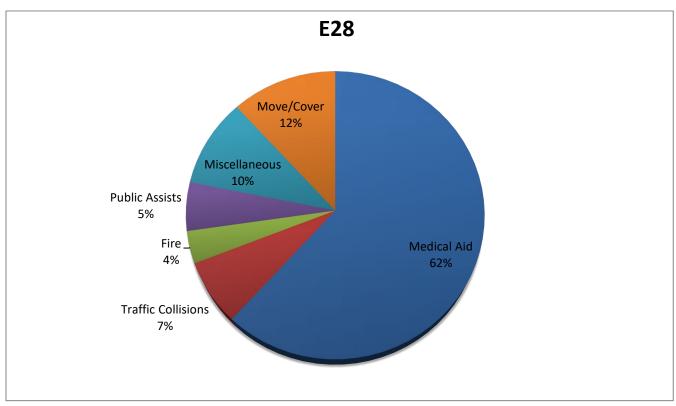

### Station 28 Run Review January 2021

**ENGINE 28:** 110 Total Calls

Medical Aid- 68

Fire- 4

**Traffic Collision-** 8

Public Assist- 6

Misc- 11

Move/Cover - 13

## **E28 Monthly Statistics Comparison**