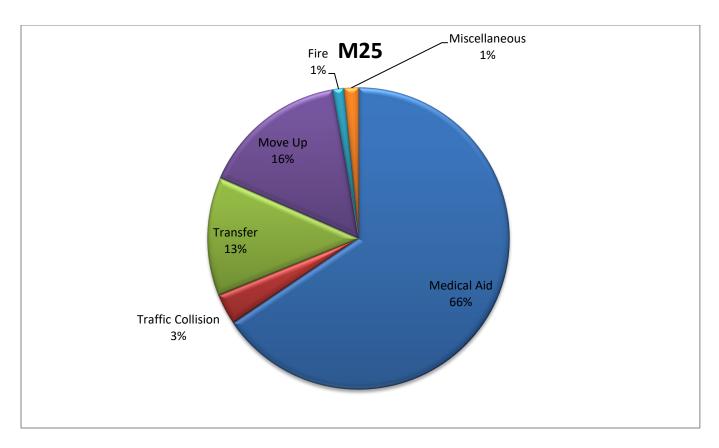

MEDIC 25: 237 Total Calls

Medical Aid- 217

Fire- 4

Traffic Collision- 11

Transfer- 42

Misc- 5

Move/Cover - 52

**CQI Statistics:** 152/156 – 97%

# M25 Monthly Statistics Comparison