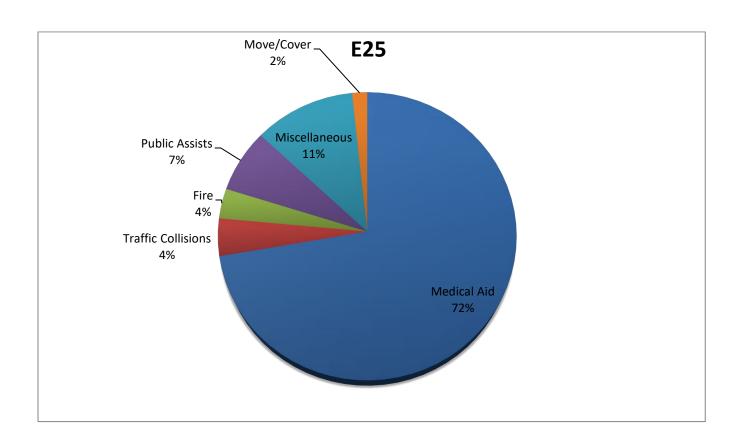

### Station 25 Run Review January 2021

ENGINE 25: 238 Total Calls

Medical Aid- 172

Fire- 8

Traffic Collision- 10

Public Assist- 17

Misc- 27

Move/Cover - 4

**E25 Monthly Statistics Comparison** 