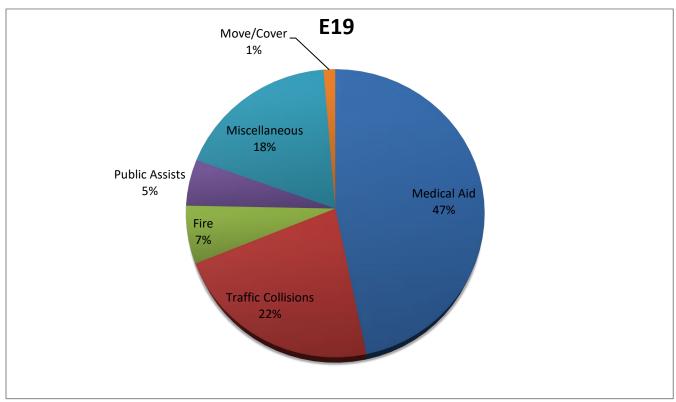

### Station 19 Run Review January 2021

**ENGINE 19:** 84 Total Calls

Medical Aid- 36

Fire- 5

Traffic Collision- 17

Public Assist- 4

Misc- 14

Move/Cover - 8

## **E19 Monthly Statistics Comparison**