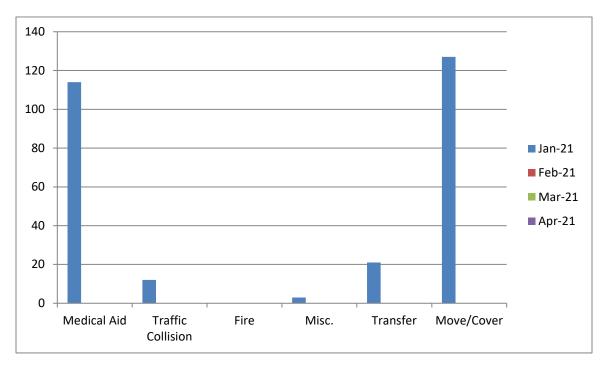

MEDIC 19: 237 Total Calls

Medical Aid- 114

Fire- 0

Traffic Collision- 12

Transfer- 21

Misc- 3

Move/Cover - 127

## M<sub>19</sub> Monthly Statistics Comparison