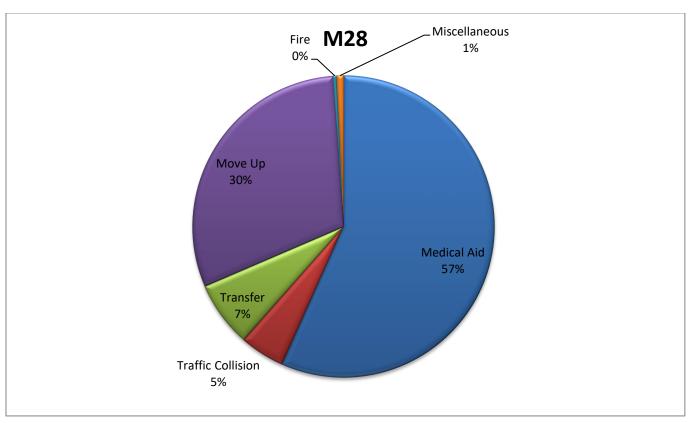

MEDIC 28: Total Calls

Medical Aid- 153

Fire- 1

Traffic Collision- 13

Transfer- 19

Misc- 2

Move/Cover - 82

**CQI Statistics:** 118/118 – 100%

## **M28 Monthly Statistics Comparison**