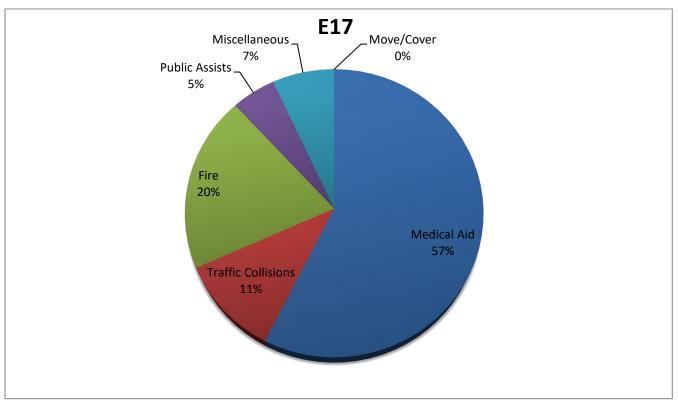

MEDIC 17: 220Total Calls

Medical Aid- 79

Fire- 3

Traffic Collision- 11

Transfer- 20

Misc- 0

Move/Cover - 107

**CQI Statistics:** 80/80 - 100%

## **M17 Monthly Statistics Comparison**