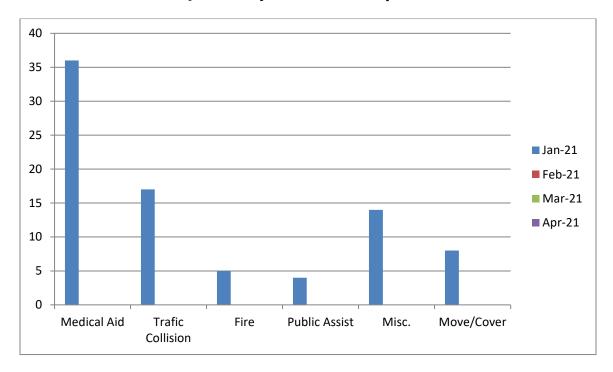

### Station 19 Run Review January 2021

**ENGINE 19:** 84 Total Calls

Medical Aid- 36

Fire- 5

Traffic Collision- 17

Public Assist- 4

Misc- 14

Move/Cover - 8

## **E19 Monthly Statistics Comparison**