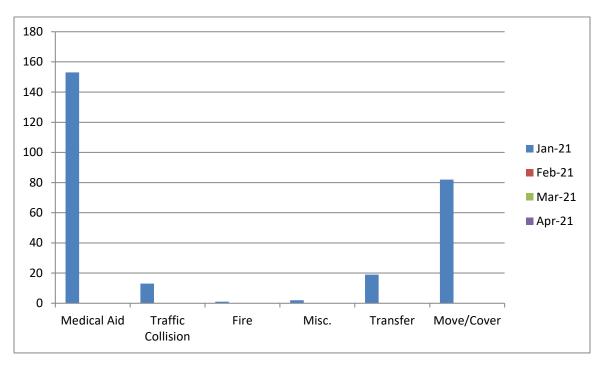

MEDIC 28: Total Calls

Medical Aid- 153

Fire- 1

Traffic Collision- 13

Transfer- 19

Misc- 2

Move/Cover - 82

**CQI Statistics:** 118/118 – 100%

## **M28 Monthly Statistics Comparison**