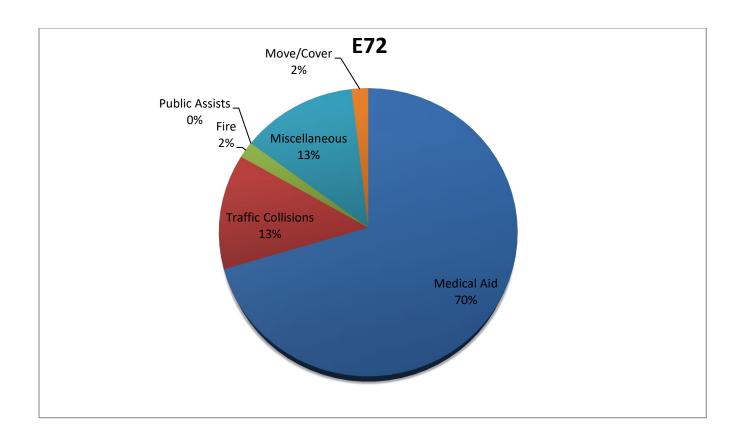

### Station 72 Run Review JANUARY

**ENGINE 72:** 53 Total Calls

Medical Aid- 38

Fire- 1

Traffic Collision- 7

Public Assist- 0

Misc- 7

Move/Cover - 0

**CQI Statistics:** 3/3 – 100%

**E72 Monthly Statistics Comparison** 