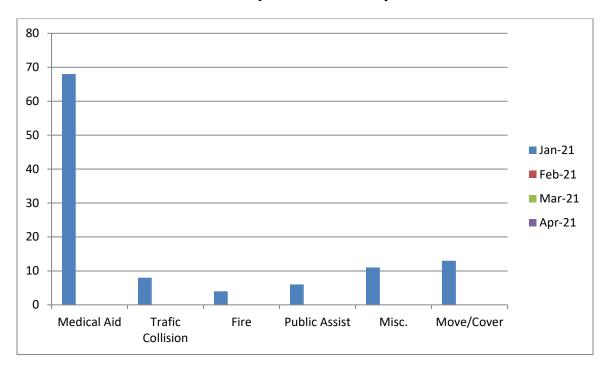

### Station 28 Run Review January 2021

**ENGINE 28:** 110 Total Calls

Medical Aid- 68

Fire- 4

**Traffic Collision-** 8

Public Assist- 6

Misc- 11

Move/Cover - 13

## **E28 Monthly Statistics Comparison**