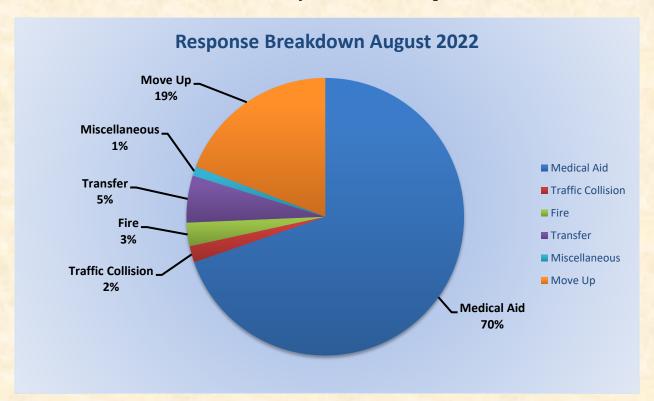

# Station 25 Run Statistics August 2022

**ENGINE 25:** 297 Total Calls

Medical Aid- 224

Fire- 10

Traffic Collision- 14

Public Assist- 20

Misc- 28

Move/Cover - 1

#### Station 25 Run Review August 2022

**ENGINE 25:** 297 Total Calls

Medical Aid- 224

<u>Fire-</u> 10

<u>Traffic Collision-</u> 14

Public Assist- 20

Misc- 28

Move/Cover - 1