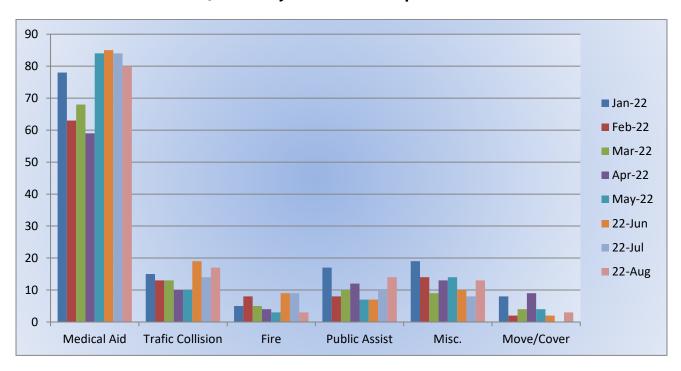

# Station 25 Run Statistics August 2022

**ENGINE 25:** 297 Total Calls

Medical Aid- 224

Fire- 10

Traffic Collision- 14

Public Assist- 20

Misc- 28

Move/Cover - 1