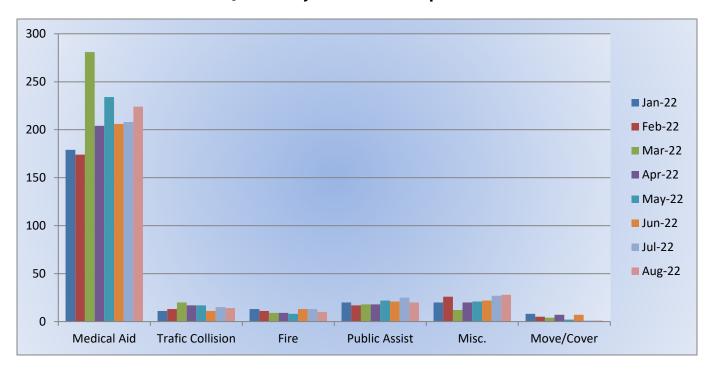

MEDIC 25: 366 Total Calls

Medical Aid- 255

Fire- 10

Traffic Collision- 7

Transfer- 20

Misc-4

**Engine 25 Monthly Statistics Comparison** 

**Medic 25 Monthly Statistics Comparison** 