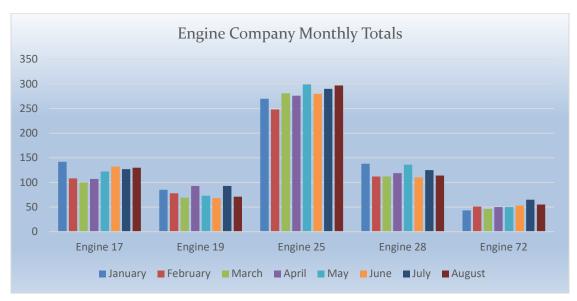

#### Station 17 Run Review August 2022

**ENGINE 17:** 130 Total Calls

Medical Aid- 80

Fire- 3

**Traffic Collision-17** 

Public Assist- 14

Misc.- 13

Move/Cover - 3

#### Station 19 Run Review August 2022

**ENGINE 19:** 71 Total Calls

Medical Aid - 44

Fire - 3

<u>Traffic Collision - 10</u>

Public Assist - 5

Misc - 9

Move/Cover - 9

#### Station 25 Run Review August 2022

**ENGINE 25:** 297 Total Calls

Medical Aid- 224

<u>Fire-</u> 10

<u>Traffic Collision-</u> 14

Public Assist- 20

Misc- 28

Move/Cover - 1

#### Station 28 Run Review August 2022

**ENGINE 28:** 114 Total Calls

Medical Aid - 74

Fire - 16

<u>Traffic Collision - 13</u>

Public Assist - 5

Misc - 3

Move/Cover - 3

#### Station 72 Run Review August 2022

**ENGINE 72:** 55 Total Calls

Medical Aid- 38

Fire- 4

Traffic Collision- 7

Rescues- 2

Public Assist- 2

Misc- 2