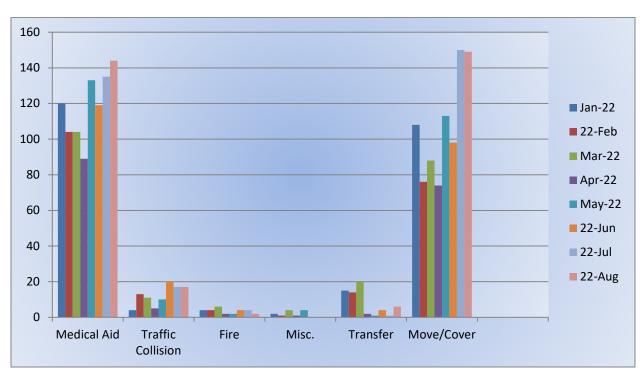

MEDIC 25: 366 Total Calls

Medical Aid- 255

Fire- 10

Traffic Collision- 7

Transfer- 20

Misc-4

**Engine 25 Monthly Statistics Comparison** 

**Medic 25 Monthly Statistics Comparison** 