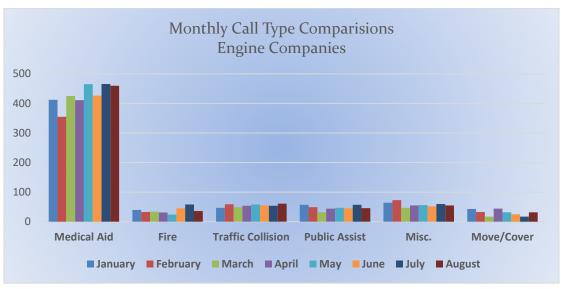

# Station 25 Run Statistics August 2022

**ENGINE 25:** 297 Total Calls

Medical Aid- 224

Fire- 10

Traffic Collision- 14

Public Assist- 20

Misc- 28

Move/Cover - 1

#### Station 17 Run Review August 2022

**ENGINE 17:** 130 Total Calls

Medical Aid- 80

Fire- 3

**Traffic Collision-17** 

Public Assist- 14

Misc.- 13

Move/Cover - 3

#### Station 19 Run Review August 2022

**ENGINE 19:** 71 Total Calls

Medical Aid - 44

Fire - 3

<u>Traffic Collision - 10</u>

Public Assist - 5

Misc - 9

Move/Cover - 9

#### Station 25 Run Review August 2022

**ENGINE 25:** 297 Total Calls

Medical Aid- 224

<u>Fire-</u> 10

<u>Traffic Collision-</u> 14

Public Assist- 20

Misc- 28

Move/Cover - 1

#### Station 28 Run Review August 2022

**ENGINE 28:** 114 Total Calls

Medical Aid - 74

Fire - 16

<u>Traffic Collision - 13</u>

Public Assist - 5

Misc - 3

Move/Cover - 3

#### Station 72 Run Review August 2022

**ENGINE 72:** 55 Total Calls

Medical Aid- 38

Fire- 4

Traffic Collision- 7

Rescues- 2

Public Assist- 2

Misc- 2