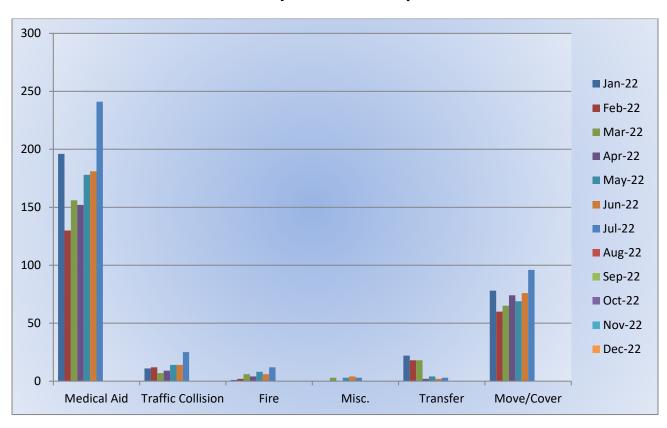

MEDIC 25: 366 Total Calls

Medical Aid- 255

Fire- 10

Traffic Collision- 7

Transfer- 20

Misc-4

**Engine 25 Monthly Statistics Comparison** 

**Medic 25 Monthly Statistics Comparison** 

MEDIC 25: 366 Total Calls

Medical Aid- 255

<u>Fire-</u> 10

Traffic Collision- 7

Transfer- 20

Misc- 4

**E25 Monthly Statistics Comparison** 

#### **M25 Monthly Statistics Comparison**