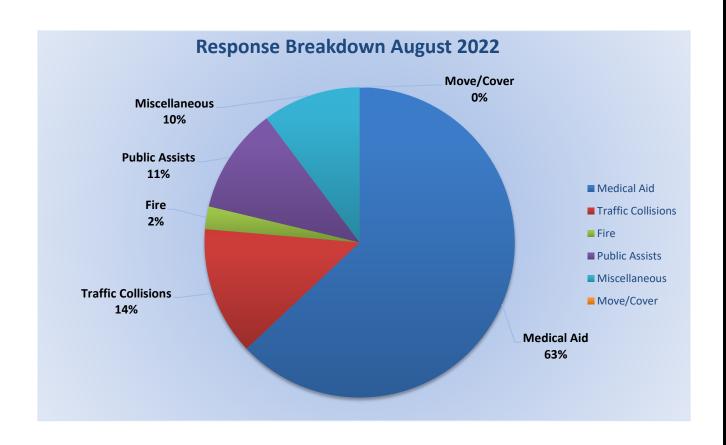

# Station 25 Run Statistics August 2022

**ENGINE 25:** 297 Total Calls

Medical Aid- 224

Fire- 10

Traffic Collision- 14

Public Assist- 20

Misc- 28

Move/Cover - 1