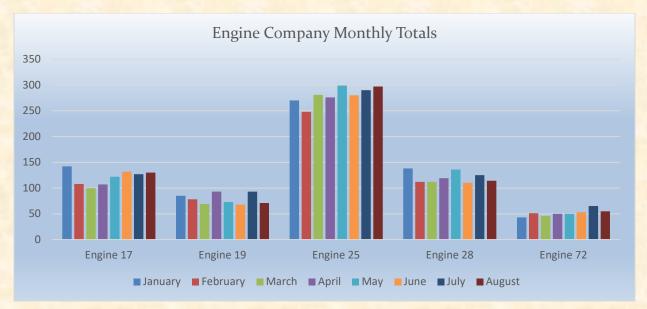

#### Monthly Run Statistics and Call Break Down – August 2022 Engine Companies and Medic Units

#### Total Responses for Engine Companies: 667

#### Total Responses for Medic Units: 1072

#### Total Responses for Engine Companies: 667

Total Responses for Medic Units: 1072