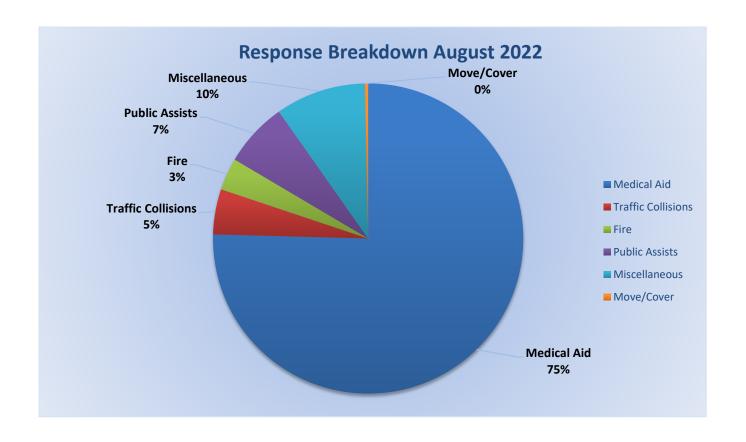

# Station 25 Run Statistics August 2022

**ENGINE 25:** 297 Total Calls

Medical Aid- 224

Fire- 10

Traffic Collision- 14

Public Assist- 20

Misc- 28

Move/Cover - 1