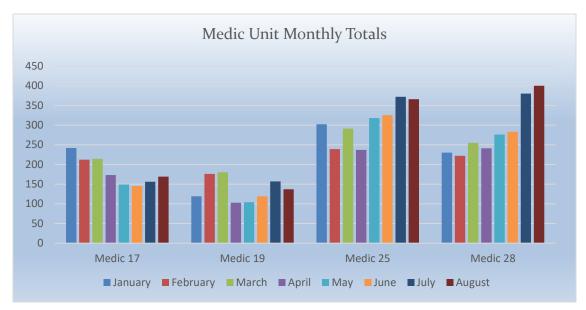

MEDIC 25: 366 Total Calls

Medical Aid- 255

Fire- 10

Traffic Collision- 7

Transfer- 20

Misc-4

**Engine 25 Monthly Statistics Comparison** 

**Medic 25 Monthly Statistics Comparison** 

MEDIC 17: 169 Total Calls

Medical Aid- 144

Fire- 2

**Traffic Collision-17** 

Transfer- 6

Misc-0

**E17 Monthly Statistics Comparison** 

M<sub>17</sub> Monthly Statistics Comparison

MEDIC 19: 137 Total Calls

Medical Aid- 116

Fire- 4

Traffic Collision- 14

Transfer- 2

Misc- 3

**E19 Monthly Statistics Comparison** 

**M19 Monthly Statistics Comparison** 

MEDIC 25: 366 Total Calls

Medical Aid- 255

<u>Fire-</u> 10

Traffic Collision- 7

Transfer- 20

Misc- 4

**E25 Monthly Statistics Comparison** 

MEDIC 28: 400 Total Calls

Medical Aid- 254

<u>Fire-</u> 12

Traffic Collision- 22

Transfer- 12

Misc- 6

**E28 Monthly Statistics Comparison** 

**M28 Monthly Statistics Comparison** 