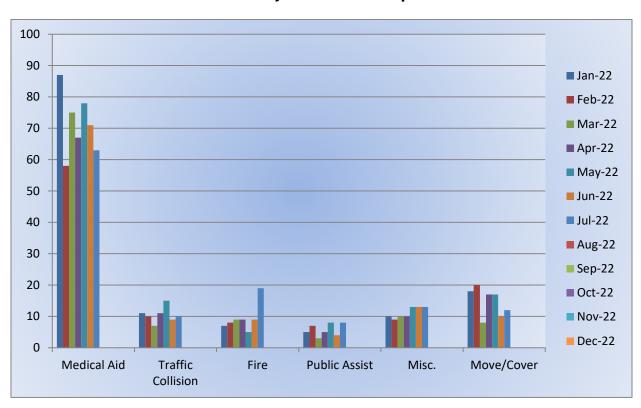

# Station 25 Run Statistics August 2022

**ENGINE 25:** 297 Total Calls

Medical Aid- 224

Fire- 10

Traffic Collision- 14

Public Assist- 20

Misc- 28

Move/Cover - 1

MEDIC 25: 366 Total Calls

Medical Aid- 255

Fire- 10

Traffic Collision- 7

Transfer- 20

Misc-4

**Engine 25 Monthly Statistics Comparison** 

**Medic 25 Monthly Statistics Comparison** 