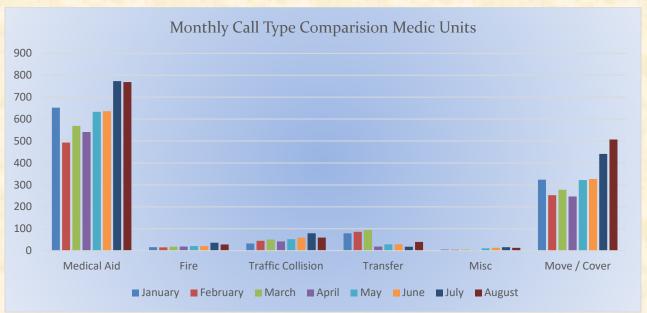

MEDIC 25: 366 Total Calls

Medical Aid- 255

Fire- 10

Traffic Collision- 7

Transfer- 20

Misc-4

**Engine 25 Monthly Statistics Comparison** 

**Medic 25 Monthly Statistics Comparison** 

MEDIC 17: 169 Total Calls

Medical Aid- 144

Fire- 2

**Traffic Collision-17** 

Transfer- 6

Misc-0

**E17 Monthly Statistics Comparison** 

M<sub>17</sub> Monthly Statistics Comparison

MEDIC 19: 137 Total Calls

Medical Aid- 116

Fire- 4

Traffic Collision- 14

Transfer- 2

Misc- 3

**E19 Monthly Statistics Comparison** 

**M19 Monthly Statistics Comparison** 

MEDIC 25: 366 Total Calls

Medical Aid- 255

<u>Fire-</u> 10

Traffic Collision- 7

Transfer- 20

Misc- 4

**E25 Monthly Statistics Comparison** 

#### **M25 Monthly Statistics Comparison**

MEDIC 28: 400 Total Calls

Medical Aid- 254

<u>Fire-</u> 12

Traffic Collision- 22

Transfer- 12

Misc- 6

**E28 Monthly Statistics Comparison** 

**M28 Monthly Statistics Comparison** 