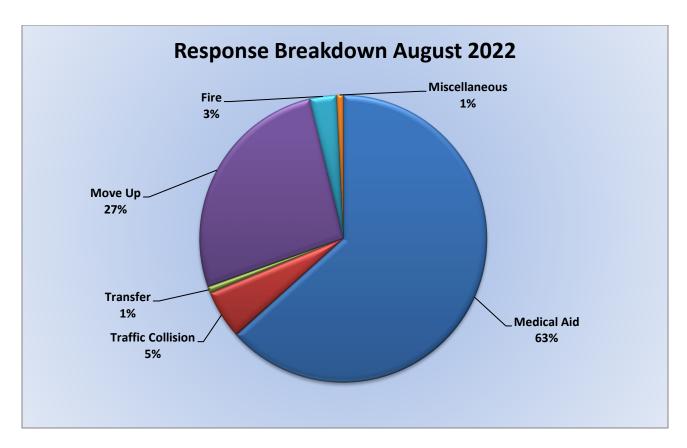

MEDIC 25: 366 Total Calls

Medical Aid- 255

Fire- 10

Traffic Collision- 7

Transfer- 20

Misc-4

**Engine 25 Monthly Statistics Comparison** 

**Medic 25 Monthly Statistics Comparison** 