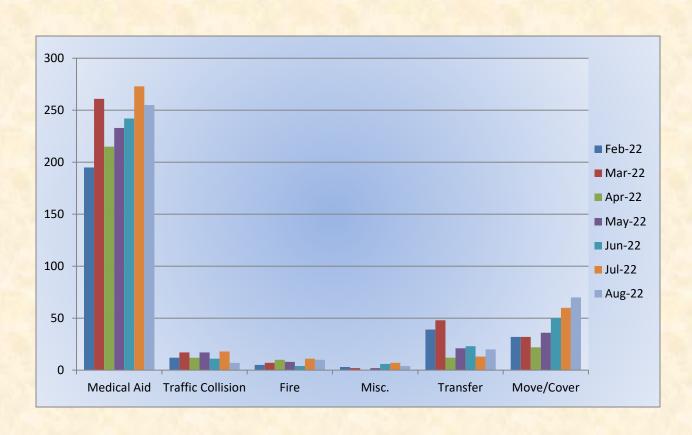

MEDIC 25: 366 Total Calls

Medical Aid- 255

Fire- 10

Traffic Collision- 7

Transfer- 20

Misc-4

**Engine 25 Monthly Statistics Comparison** 

**Medic 25 Monthly Statistics Comparison** 

MEDIC 25: 366 Total Calls

Medical Aid- 255

<u>Fire-</u> 10

Traffic Collision- 7

Transfer- 20

Misc- 4

**E25 Monthly Statistics Comparison** 

#### **M25 Monthly Statistics Comparison**