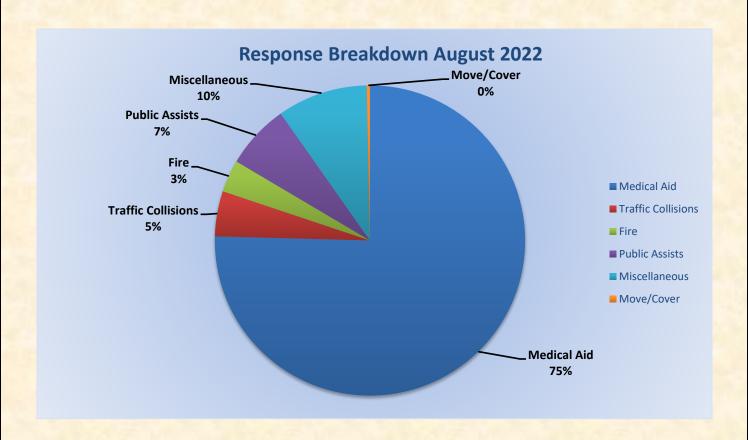

#### Monthly Run Statistics and Call Break Down – August 2022 Engine Companies and Medic Units

#### Total Responses for Engine Companies: 667

#### Total Responses for Medic Units: 1072

#### Total Responses for Engine Companies: 667

Total Responses for Medic Units: 1072