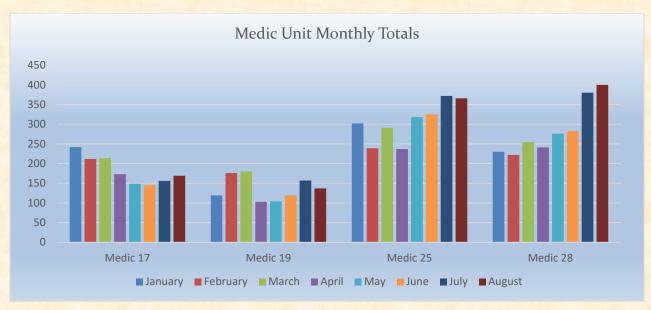

MEDIC 25: 366 Total Calls

Medical Aid- 255

Fire- 10

Traffic Collision- 7

Transfer- 20

Misc-4

**Engine 25 Monthly Statistics Comparison** 

**Medic 25 Monthly Statistics Comparison** 

MEDIC 17: 169 Total Calls

Medical Aid- 144

Fire- 2

**Traffic Collision-17** 

Transfer- 6

Misc-0

**E17 Monthly Statistics Comparison** 

M<sub>17</sub> Monthly Statistics Comparison

MEDIC 19: 137 Total Calls

Medical Aid- 116

Fire- 4

Traffic Collision- 14

Transfer- 2

Misc- 3

**E19 Monthly Statistics Comparison** 

**M19 Monthly Statistics Comparison** 

MEDIC 25: 366 Total Calls

Medical Aid- 255

<u>Fire-</u> 10

Traffic Collision- 7

Transfer- 20

Misc- 4

**E25 Monthly Statistics Comparison** 

#### **M25 Monthly Statistics Comparison**

MEDIC 28: 400 Total Calls

Medical Aid- 254

<u>Fire-</u> 12

Traffic Collision- 22

Transfer- 12

Misc- 6

**E28 Monthly Statistics Comparison** 

**M28 Monthly Statistics Comparison** 