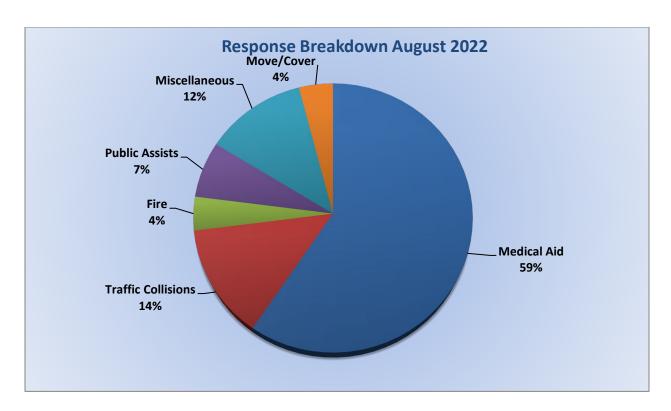

# Station 25 Run Statistics August 2022

**ENGINE 25:** 297 Total Calls

Medical Aid- 224

Fire- 10

Traffic Collision- 14

Public Assist- 20

Misc- 28

Move/Cover - 1