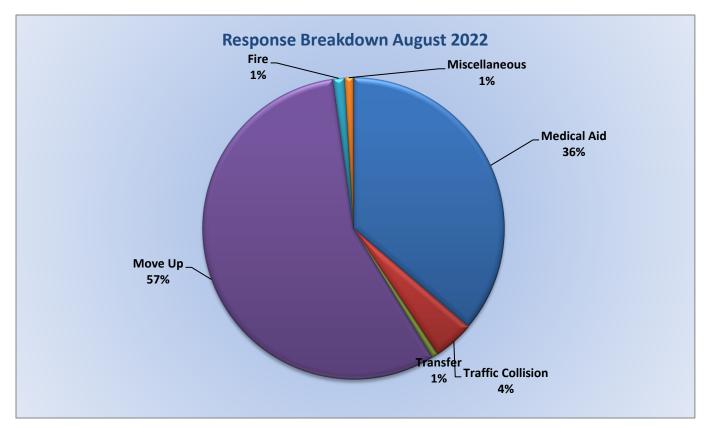

MEDIC 25: 366 Total Calls

Medical Aid- 255

Fire- 10

Traffic Collision- 7

Transfer- 20

Misc-4

**Engine 25 Monthly Statistics Comparison** 

**Medic 25 Monthly Statistics Comparison** 