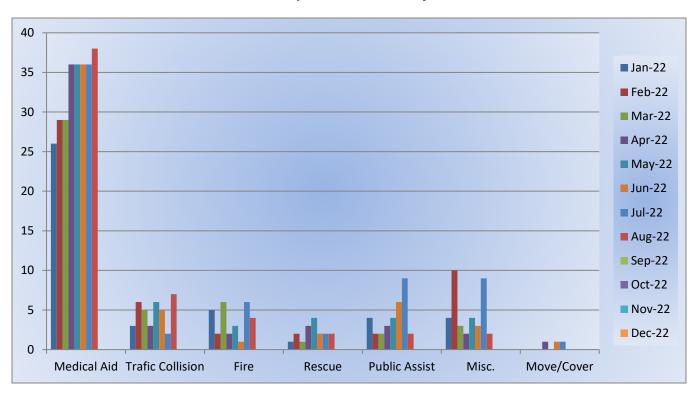

# Station 25 Run Statistics August 2022

**ENGINE 25:** 297 Total Calls

Medical Aid- 224

Fire- 10

Traffic Collision- 14

Public Assist- 20

Misc- 28

Move/Cover - 1

#### Station 25 Run Review August 2022

**ENGINE 25:** 297 Total Calls

Medical Aid- 224

<u>Fire-</u> 10

<u>Traffic Collision-</u> 14

Public Assist- 20

Misc- 28

Move/Cover - 1