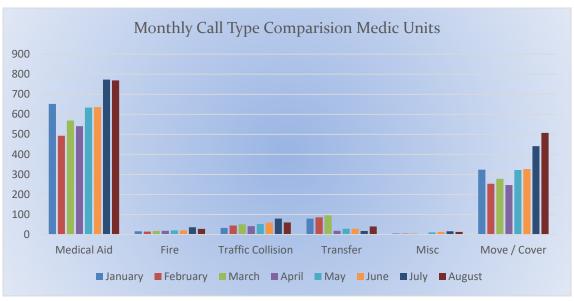

MEDIC 25: 366 Total Calls

Medical Aid- 255

Fire- 10

Traffic Collision- 7

Transfer- 20

Misc-4

**Engine 25 Monthly Statistics Comparison** 

**Medic 25 Monthly Statistics Comparison** 

MEDIC 17: 169 Total Calls

Medical Aid- 144

Fire- 2

**Traffic Collision-17** 

Transfer- 6

Misc-0

**E17 Monthly Statistics Comparison** 

M<sub>17</sub> Monthly Statistics Comparison

MEDIC 19: 137 Total Calls

Medical Aid- 116

Fire- 4

Traffic Collision- 14

Transfer- 2

Misc- 3

**E19 Monthly Statistics Comparison** 

**M19 Monthly Statistics Comparison** 

MEDIC 25: 366 Total Calls

Medical Aid- 255

<u>Fire-</u> 10

Traffic Collision- 7

Transfer- 20

Misc- 4

**E25 Monthly Statistics Comparison** 

MEDIC 28: 400 Total Calls

Medical Aid- 254

<u>Fire-</u> 12

Traffic Collision- 22

Transfer- 12

Misc- 6

**E28 Monthly Statistics Comparison** 

**M28 Monthly Statistics Comparison** 