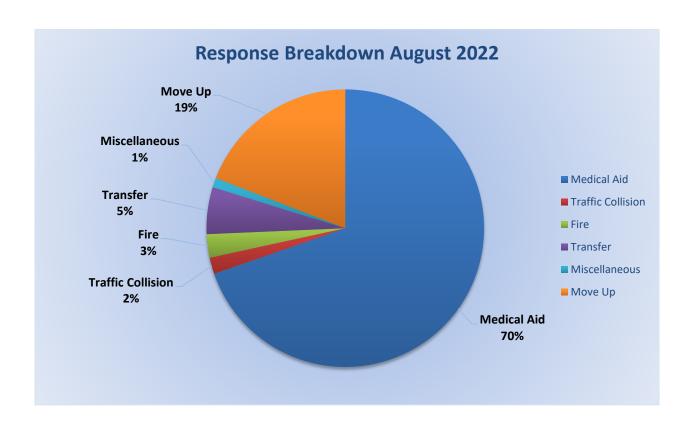

MEDIC 25: 366 Total Calls

Medical Aid- 255

Fire- 10

Traffic Collision- 7

Transfer- 20

Misc-4

**Engine 25 Monthly Statistics Comparison** 

**Medic 25 Monthly Statistics Comparison** 