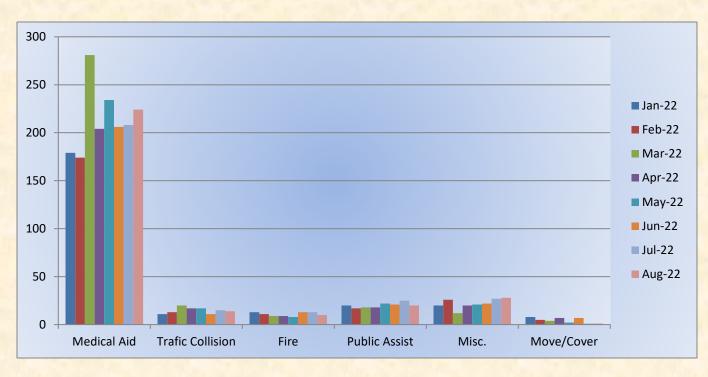

# Station 25 Run Statistics August 2022

**ENGINE 25:** 297 Total Calls

Medical Aid- 224

Fire- 10

Traffic Collision- 14

Public Assist- 20

Misc- 28

Move/Cover - 1

#### Station 25 Run Review August 2022

**ENGINE 25:** 297 Total Calls

Medical Aid- 224

<u>Fire-</u> 10

<u>Traffic Collision-</u> 14

Public Assist- 20

Misc- 28

Move/Cover - 1