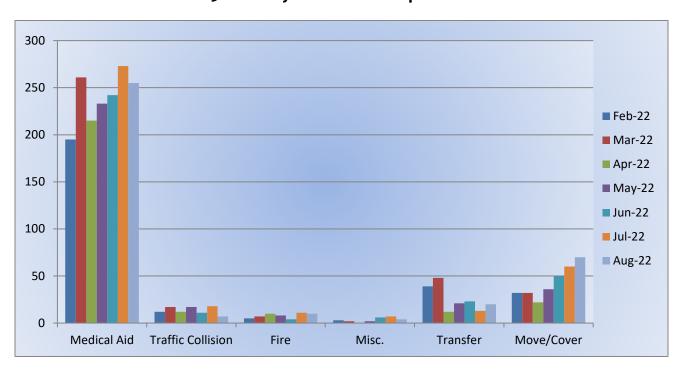

MEDIC 25: 366 Total Calls

Medical Aid- 255

Fire- 10

Traffic Collision- 7

Transfer- 20

Misc-4

**Engine 25 Monthly Statistics Comparison** 

**Medic 25 Monthly Statistics Comparison** 