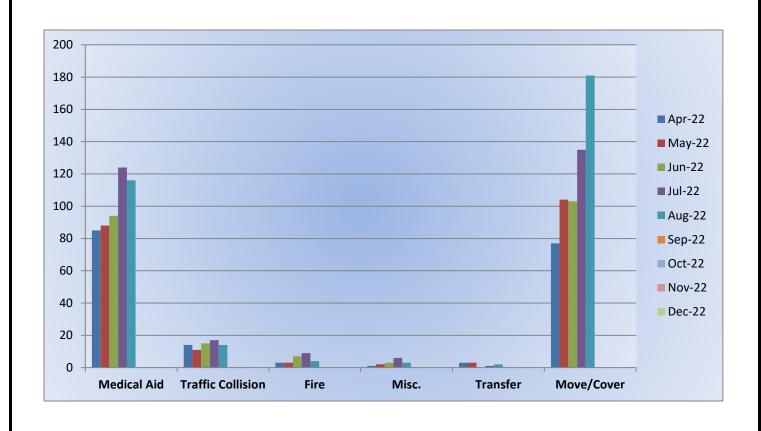

MEDIC 25: 366 Total Calls

Medical Aid- 255

Fire- 10

Traffic Collision- 7

Transfer- 20

Misc-4

**Engine 25 Monthly Statistics Comparison** 

**Medic 25 Monthly Statistics Comparison** 