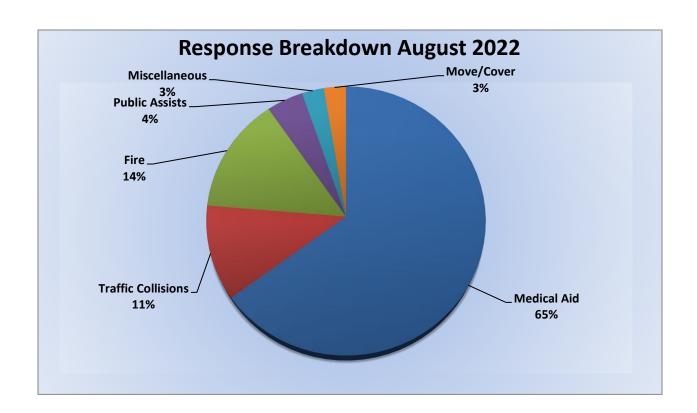

# Station 25 Run Statistics August 2022

**ENGINE 25:** 297 Total Calls

Medical Aid- 224

Fire- 10

Traffic Collision- 14

Public Assist- 20

Misc- 28

Move/Cover - 1