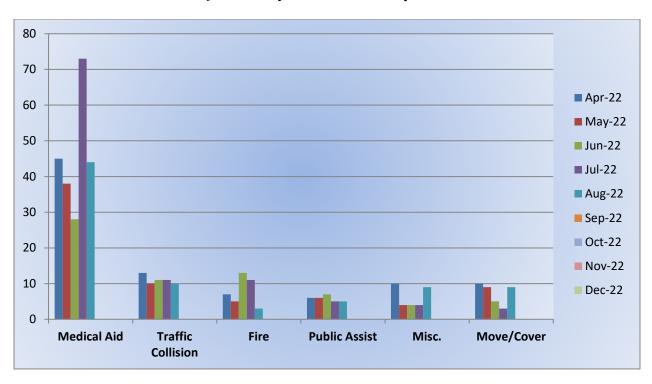

# Station 25 Run Statistics August 2022

**ENGINE 25:** 297 Total Calls

Medical Aid- 224

Fire- 10

Traffic Collision- 14

Public Assist- 20

Misc- 28

Move/Cover - 1