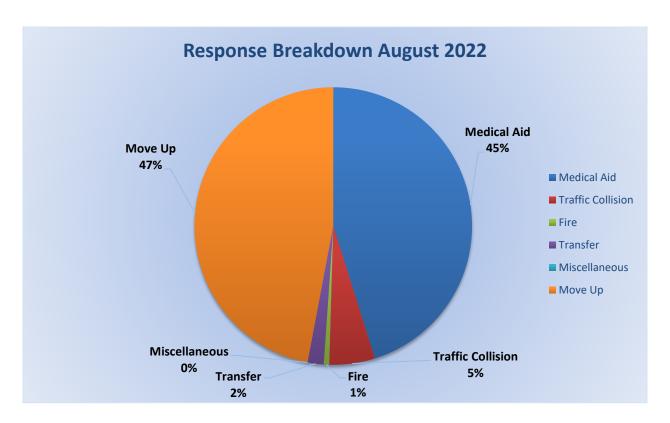

MEDIC 25: 366 Total Calls

Medical Aid- 255

Fire- 10

Traffic Collision- 7

Transfer- 20

Misc-4

**Engine 25 Monthly Statistics Comparison** 

**Medic 25 Monthly Statistics Comparison** 