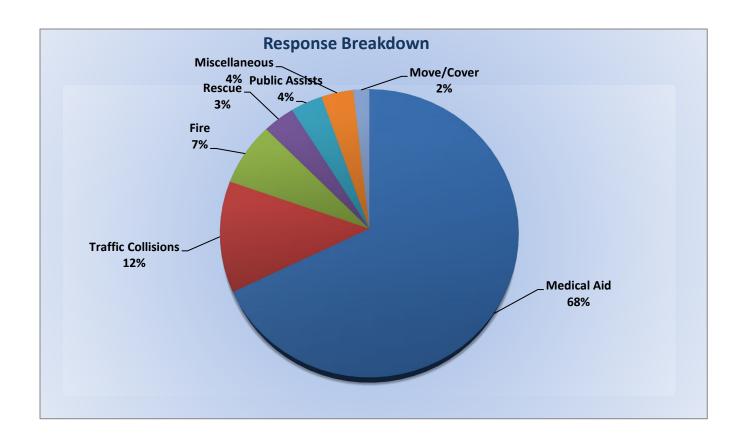

#### Monthly Run Statistics and Call Break Down – August 2022 Engine Companies and Medic Units

#### Total Responses for Engine Companies: 667

#### Total Responses for Medic Units: 1072

#### Total Responses for Engine Companies: 667

Total Responses for Medic Units: 1072