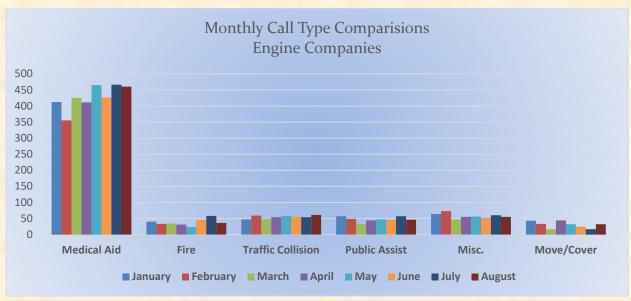

# Station 25 Run Statistics August 2022

**ENGINE 25:** 297 Total Calls

Medical Aid- 224

Fire- 10

Traffic Collision- 14

Public Assist- 20

Misc- 28

Move/Cover - 1

#### Station 17 Run Review August 2022

**ENGINE 17:** 130 Total Calls

Medical Aid- 80

Fire- 3

**Traffic Collision-17** 

Public Assist- 14

Misc.- 13

Move/Cover - 3

#### Station 19 Run Review August 2022

**ENGINE 19:** 71 Total Calls

Medical Aid - 44

Fire - 3

<u>Traffic Collision - 10</u>

Public Assist - 5

Misc - 9

Move/Cover - 9

#### Station 25 Run Review August 2022

**ENGINE 25:** 297 Total Calls

Medical Aid- 224

<u>Fire-</u> 10

<u>Traffic Collision-</u> 14

Public Assist- 20

Misc- 28

Move/Cover - 1

#### Station 28 Run Review August 2022

**ENGINE 28:** 114 Total Calls

Medical Aid - 74

Fire - 16

<u>Traffic Collision - 13</u>

Public Assist - 5

Misc - 3

Move/Cover - 3

#### Station 72 Run Review August 2022

**ENGINE 72:** 55 Total Calls

Medical Aid- 38

Fire- 4

Traffic Collision- 7

Rescues- 2

Public Assist- 2

Misc- 2