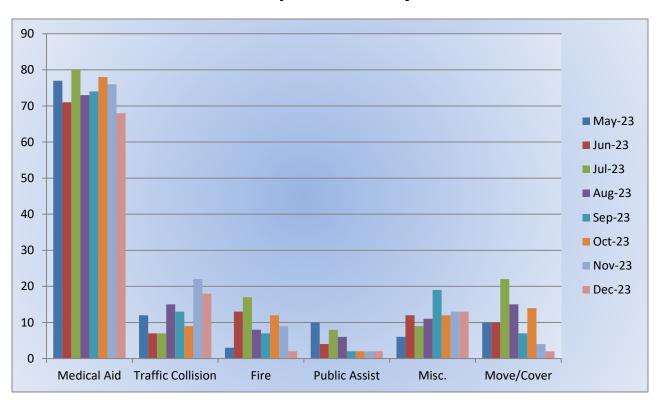

**E19 Monthly Statistics Comparison** 





M19 Monthly Statistics Comparison





#### Station 25 Run Review December 2023

**ENGINE 25:** 347 Total Incidents

Medical Aid- 266

Fire- 3

Traffic Collision- 26

Public Assist- 21

Misc- 30

Move/Cover -1

**MEDIC 25:** 357 Total Incidents

Medical Aid- 278

Fire- 1

Traffic Collision- 20

Transfer- 16

Misc-7

Move/Cover – 35



# **E25 Monthly Statistics Comparison**





M25 Monthly Statistics Comparison





#### Station 28 Run Review December 2023

**ENGINE 28:** 105 Total Calls

Medical Aid - 68

Fire - 2

Traffic Collision - 18

Public Assist - 2

Misc - 13

Move/Cover – 2

MEDIC 28: 269 Total Calls

Medical Aid- 205

Fire- 4

**Traffic Collision-16** 

Transfer- 2

Misc- 0

Move/Cover – 42



**E28 Monthly Statistics Comparison** 





## M28 Monthly Statistics Comparison





#### Station 72 and Medic 49 Run Review December 2023

**ENGINE 72:** 46 Total Calls

Medical Aid – 29

<u>Fire</u> – 2

<u>Traffic Collision</u> – 8

Pubilc Assist – 3

<u>Misc</u> – 4

Move/Cover - 0

MEDIC 49: 328 Total Calls

Medical Aid – 258

<u>Fire</u> – 3

Traffic Collision – 14

Transfer – 8

<u>Misc</u> – 2

Move/Cover – 43



**E72 Monthly Statistics Comparison** 





M49 Monthly Statistics Comparison