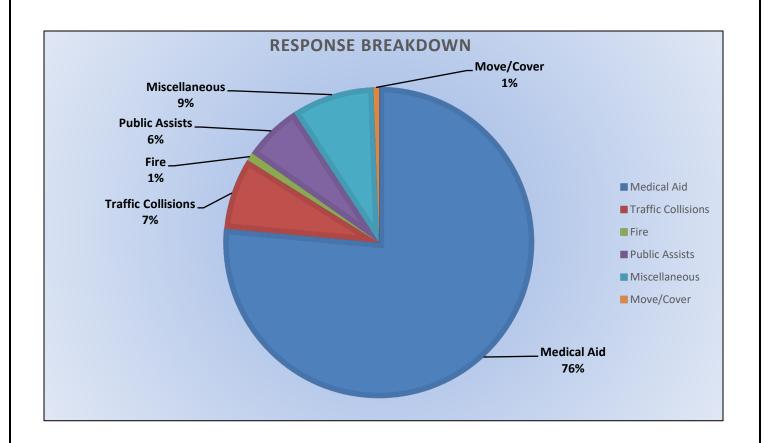

#### Station 17 Run Review December 2023

**ENGINE 17:** 87 Total Calls

Medical Aid- 58

Fire- 1

Traffic Collision- 11

Public Assist- 13

Misc- 3

Move/Cover - 1