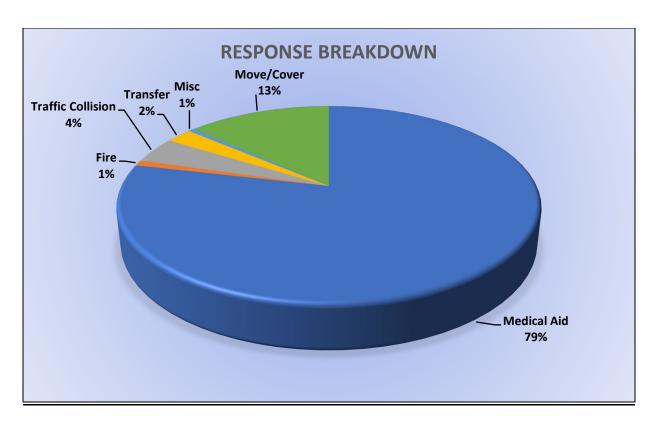

MEDIC 17: 140 Total Calls

Medical Aid- 125

Fire- 0

Traffic Collision- 13

Transfer- 5

Misc- 2

Move/Cover - 91

## M17 Monthly Statistics Comparison