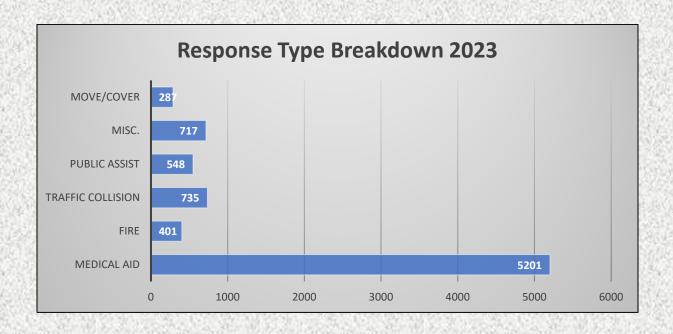

#### **Engine Companies:**

Engine 17: 87 Engine 19: 64

Engine 25: 347

Engine 28: 105

Engine 72: 46

**Total Responses: 649** 

# Total Responses 2023 Engines Companies