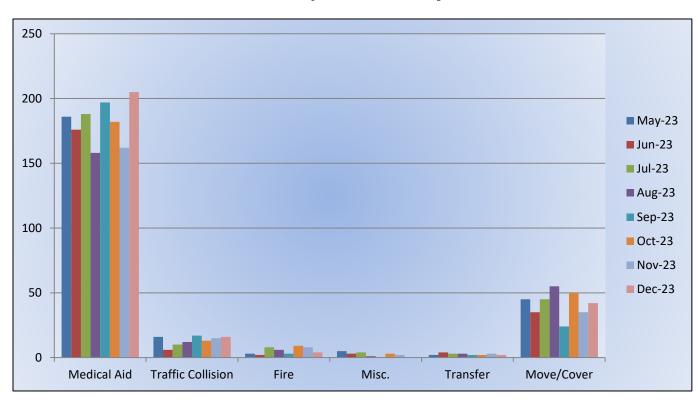

M19 Monthly Statistics Comparison





#### Station 25 Run Review December 2023

**ENGINE 25:** 347 Total Incidents

Medical Aid- 266

Fire- 3

Traffic Collision- 26

Public Assist- 21

Misc- 30

Move/Cover -1

**MEDIC 25:** 357 Total Incidents

Medical Aid- 278

Fire- 1

Traffic Collision- 20

Transfer- 16

Misc-7

Move/Cover – 35



# **E25 Monthly Statistics Comparison**





M25 Monthly Statistics Comparison





#### Station 28 Run Review December 2023

**ENGINE 28:** 105 Total Calls

Medical Aid - 68

Fire - 2

Traffic Collision - 18

Public Assist - 2

Misc - 13

Move/Cover – 2

MEDIC 28: 269 Total Calls

Medical Aid- 205

Fire- 4

**Traffic Collision-16** 

Transfer- 2

Misc- 0

Move/Cover – 42



**E28 Monthly Statistics Comparison** 





## M28 Monthly Statistics Comparison





#### Station 72 and Medic 49 Run Review December 2023

**ENGINE 72:** 46 Total Calls

Medical Aid – 29

<u>Fire</u> – 2

<u>Traffic Collision</u> – 8

Pubilc Assist – 3

<u>Misc</u> – 4

Move/Cover - 0

MEDIC 49: 328 Total Calls

Medical Aid – 258

<u>Fire</u> – 3

Traffic Collision – 14

Transfer – 8

<u>Misc</u> – 2

Move/Cover – 43



**E72 Monthly Statistics Comparison** 





M49 Monthly Statistics Comparison