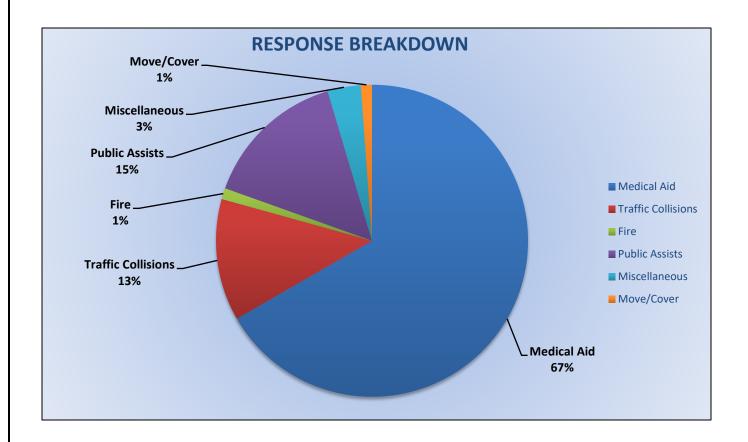

#### Station 17 Run Review December 2023

**ENGINE 17:** 87 Total Calls

Medical Aid- 58

Fire- 1

Traffic Collision- 11

Public Assist- 13

Misc- 3

Move/Cover - 1

#### Station 19 Run Review December 2023

**ENGINE 19:** 64 Total Calls

Medical Aid- 44

Fire- 3

Traffic Collision- 10

Public Assist- 3

Misc- 3

Move/Cover - 1

#### Station 25 Run Review December 2023

**ENGINE 25:** 347 Total Incidents

Medical Aid- 266

Fire- 3

Traffic Collision- 26

Public Assist- 21

Misc- 30

Move/Cover -1

#### Station 28 Run Review December 2023

**ENGINE 28:** 105 Total Calls

Medical Aid - 68

Fire - 2

Traffic Collision - 18

Public Assist - 2

Misc - 13

Move/Cover – 2

#### Station 72 and Medic 49 Run Review December 2023

**ENGINE 72:** 46 Total Calls

Medical Aid – 29

<u>Fire</u> – 2

<u>Traffic Collision</u> – 8

Pubilc Assist – 3

<u>Misc</u> – 4

Move/Cover - 0