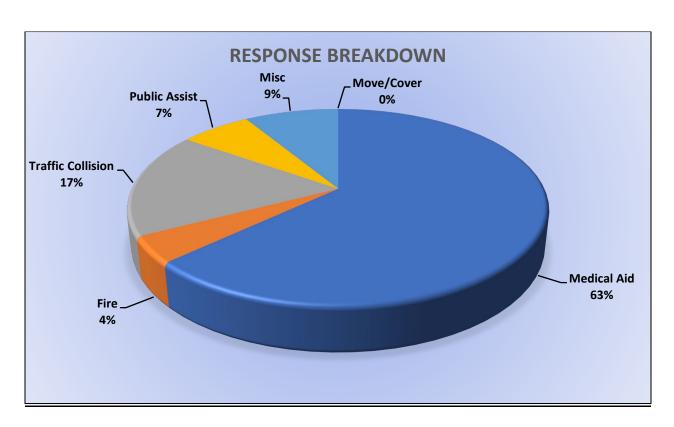

#### Station 17 Run Review December 2023

**ENGINE 17:** 87 Total Calls

Medical Aid- 58

Fire- 1

Traffic Collision- 11

Public Assist- 13

Misc- 3

Move/Cover - 1

#### **E17 Monthly Statistics Comparison**