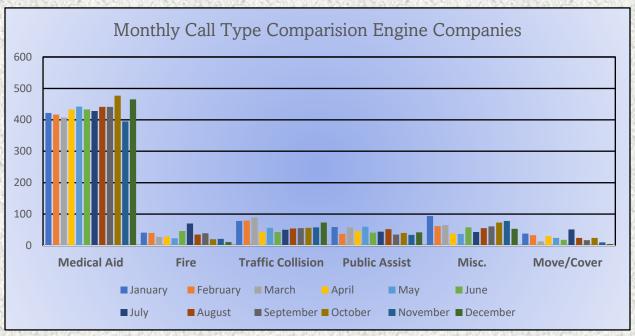

#### **E17 Monthly Statistics Comparison**

MEDIC 19: 211 Total Calls

Medical Aid- 86

Fire- 2

Traffic Collision- 13

Transfer- 3

Misc- 0

Move/Cover - 107

**E19 Monthly Statistics Comparison** 

# **E25 Monthly Statistics Comparison**

M25 Monthly Statistics Comparison

MEDIC 28: 269 Total Calls

Medical Aid- 205

Fire- 4

**Traffic Collision-16** 

Transfer- 2

Misc- 0

Move/Cover – 42

**E28 Monthly Statistics Comparison** 

MEDIC 49: 328 Total Calls

Medical Aid – 258

<u>Fire</u> – 3

Traffic Collision – 14

Transfer – 8

<u>Misc</u> – 2

Move/Cover – 43

**E72 Monthly Statistics Comparison** 