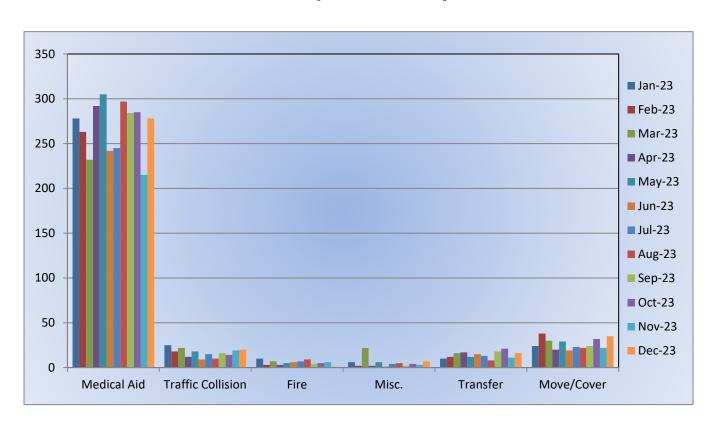

arison**





## M17 Monthly Statistics Comparison





#### Station 19 Run Review December 2023

**ENGINE 19:** 64 Total Calls

Medical Aid- 44

Fire- 3

Traffic Collision- 10

Public Assist- 3

Misc- 3

Move/Cover - 1

MEDIC 19: 211 Total Calls

Medical Aid- 86

Fire- 2

Traffic Collision- 13

Transfer- 3

Misc- 0

Move/Cover - 107



**E19 Monthly Statistics Comparison** 





M19 Monthly Statistics Comparison





#### Station 25 Run Review December 2023

**ENGINE 25:** 347 Total Incidents

Medical Aid- 266

Fire- 3

Traffic Collision- 26

Public Assist- 21

Misc- 30

Move/Cover -1

**MEDIC 25:** 357 Total Incidents

Medical Aid- 278

Fire- 1

Traffic Collision- 20

Transfer- 16

Misc-7

Move/Cover – 35



# **E25 Monthly Statistics Comparison**





M25 Monthly Statistics Comparison





#### Station 28 Run Review December 2023

**ENGINE 28:** 105 Total Calls

Medical Aid - 68

Fire - 2

Traffic Collision - 18

Public Assist - 2

Misc - 13

Move/Cover – 2

MEDIC 28: 269 Total Calls

Medical Aid- 205

Fire- 4

**Traffic Collision-16** 

Transfer- 2

Misc- 0

Move/Cover – 42



**E28 Monthly Statistics Comparison** 





## M28 Monthly Statistics Comparison





#### Station 72 and Medic 49 Run Review December 2023

**ENGINE 72:** 46 Total Calls

Medical Aid – 29

<u>Fire</u> – 2

<u>Traffic Collision</u> – 8

Pubilc Assist – 3

<u>Misc</u> – 4

Move/Cover - 0

MEDIC 49: 328 Total Calls

Medical Aid – 258

<u>Fire</u> – 3

Traffic Collision – 14

Transfer – 8

<u>Misc</u> – 2

Move/Cover – 43



**E72 Monthly Statistics Comparison** 





M49 Monthly Statistics Compariso