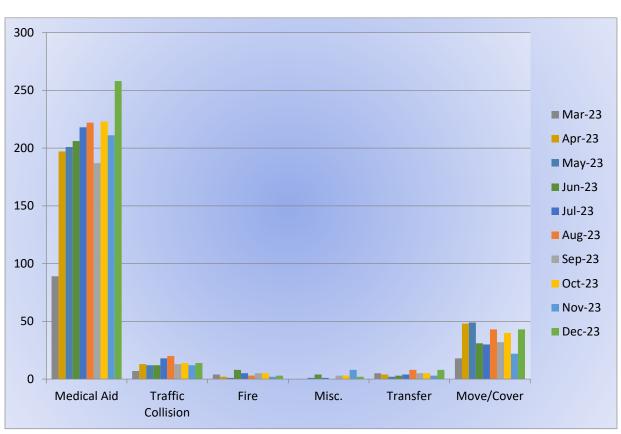

#### Station 28 Run Review December 2023

**ENGINE 28:** 105 Total Calls

Medical Aid - 68

Fire - 2

Traffic Collision - 18

Public Assist - 2

Misc - 13

Move/Cover – 2

MEDIC 28: 269 Total Calls

Medical Aid- 205

Fire- 4

**Traffic Collision-16** 

Transfer- 2

Misc- 0

Move/Cover – 42



**E28 Monthly Statistics Comparison** 





## M28 Monthly Statistics Comparison





#### Station 72 and Medic 49 Run Review December 2023

**ENGINE 72:** 46 Total Calls

Medical Aid – 29

<u>Fire</u> – 2

<u>Traffic Collision</u> – 8

Pubilc Assist – 3

<u>Misc</u> – 4

Move/Cover - 0

MEDIC 49: 328 Total Calls

Medical Aid – 258

<u>Fire</u> – 3

Traffic Collision – 14

Transfer – 8

<u>Misc</u> – 2

Move/Cover – 43



**E72 Monthly Statistics Comparison** 





M49 Monthly Statistics Comparison