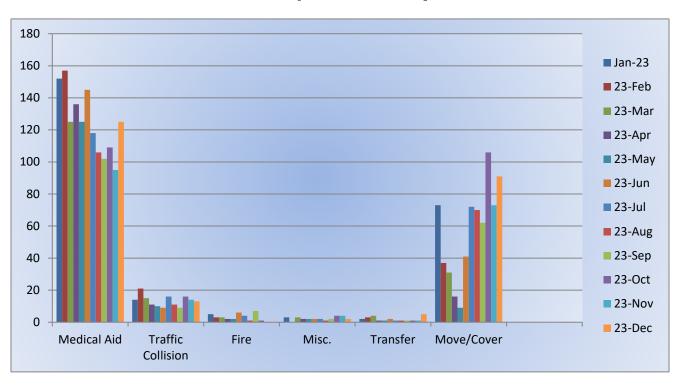

## M17 Monthly Statistics Comparison

M19 Monthly Statistics Comparison

# **E25 Monthly Statistics Comparison**

M25 Monthly Statistics Comparison

## M28 Monthly Statistics Comparison

M49 Monthly Statistics Comparison