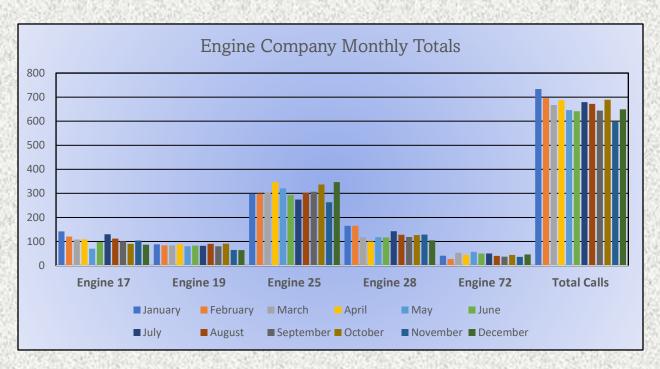

# Total Responses 2023 Engines Companies

#### **Engine Companies:**

Engine 17: 87 Engine 19: 64

Engine 25: 347

Engine 28: 105

Engine 72: 46

**Total Responses: 649** 