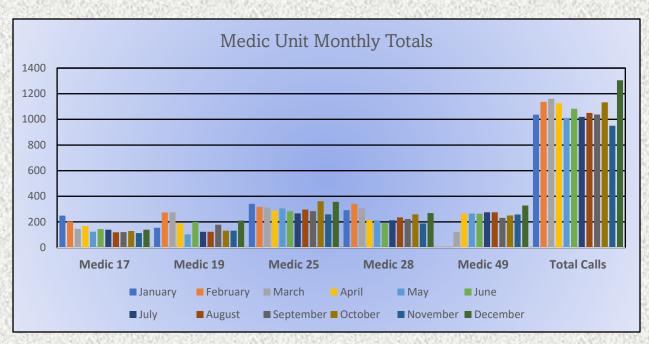

# Total Responses 2023 Medic Units

#### **Medic Units:**

Medic 17: 140

Medic 19: 211

Medic 25: 357

Medic 28: 269

Medic 49: 328

Total Responses: 250

Monthly Run Statistics and Call Break Down
December 2023
Engine Companies and Medic Units