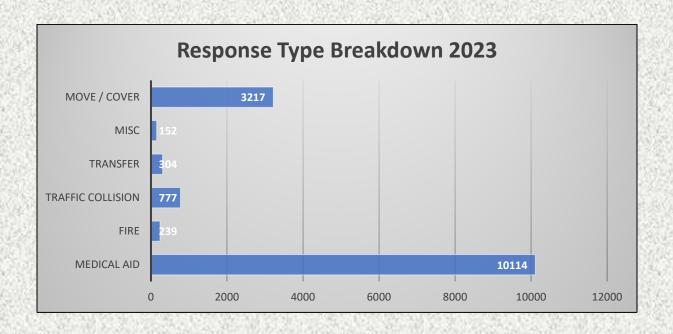

#### **Medic Units:**

Medic 17: 140

Medic 19: 211

Medic 25: 357

Medic 28: 269

Medic 49: 328

Total Responses: 250

Monthly Run Statistics and Call Break Down
December 2023
Engine Companies and Medic Units

# Total Responses 2023 Medic Units