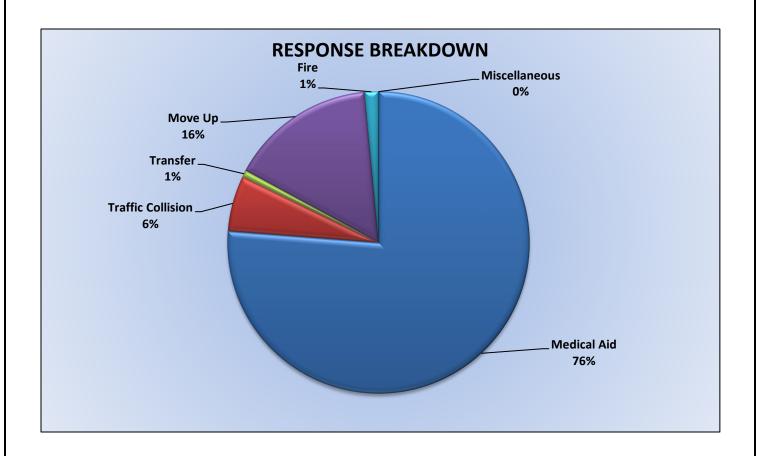

MEDIC 28: 269 Total Calls

Medical Aid- 205

Fire- 4

**Traffic Collision-16** 

Transfer- 2

Misc- 0

Move/Cover – 42

**E28 Monthly Statistics Comparison** 