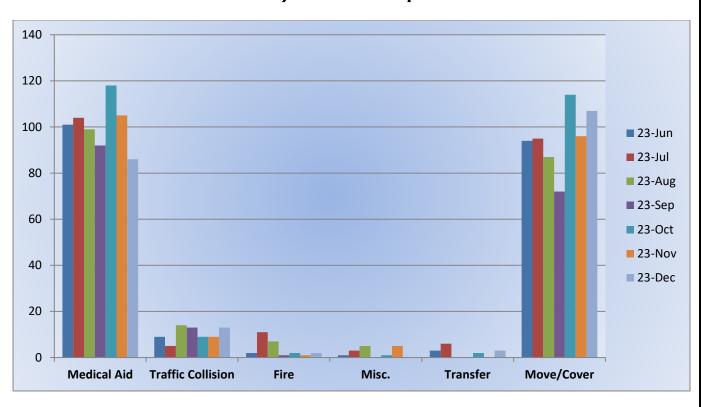

es Companies









# Total Responses 2023 Medic Units







#### Station 17 Run Review December 2023

**ENGINE 17:** 87 Total Calls

Medical Aid- 58

Fire- 1

Traffic Collision- 11

Public Assist- 13

Misc- 3

Move/Cover - 1

MEDIC 17: 140 Total Calls

Medical Aid- 125

Fire- 0

Traffic Collision- 13

Transfer- 5

Misc- 2

Move/Cover - 91



#### **E17 Monthly Statistics Comparison**





## M17 Monthly Statistics Comparison





#### Station 19 Run Review December 2023

**ENGINE 19:** 64 Total Calls

Medical Aid- 44

Fire- 3

Traffic Collision- 10

Public Assist- 3

Misc- 3

Move/Cover - 1

MEDIC 19: 211 Total Calls

Medical Aid- 86

Fire- 2

Traffic Collision- 13

Transfer- 3

Misc- 0

Move/Cover - 107



**E19 Monthly Statistics Comparison** 





M19 Monthly Statistics Comparison





#### Station 25 Run Review December 2023

**ENGINE 25:** 347 Total Incidents

Medical Aid- 266

Fire- 3

Traffic Collision- 26

Public Assist- 21

Misc- 30

Move/Cover -1

**MEDIC 25:** 357 Total Incidents

Medical Aid- 278

Fire- 1

Traffic Collision- 20

Transfer- 16

Misc-7

Move/Cover – 35



# **E25 Monthly Statistics Comparison**





M25 Monthly Statistics Comparison





#### Station 28 Run Review December 2023

**ENGINE 28:** 105 Total Calls

Medical Aid - 68

Fire - 2

Traffic Collision - 18

Public Assist - 2

Misc - 13

Move/Cover – 2

MEDIC 28: 269 Total Calls

Medical Aid- 205

Fire- 4

**Traffic Collision-16** 

Transfer- 2

Misc- 0

Move/Cover – 42



**E28 Monthly Statistics Comparison** 





## M28 Monthly Statistics Comparison





#### Station 72 and Medic 49 Run R