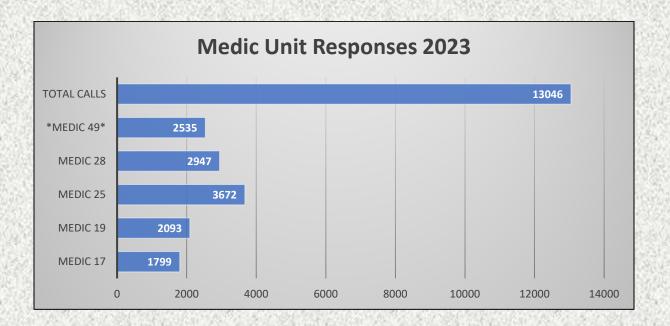

#### **Medic Units:**

Medic 17: 140

Medic 19: 211

Medic 25: 357

Medic 28: 269

Medic 49: 328

Total Responses: 250

Monthly Run Statistics and Call Break Down
December 2023
Engine Companies and Medic Units

# Total Responses 2023 Medic Units