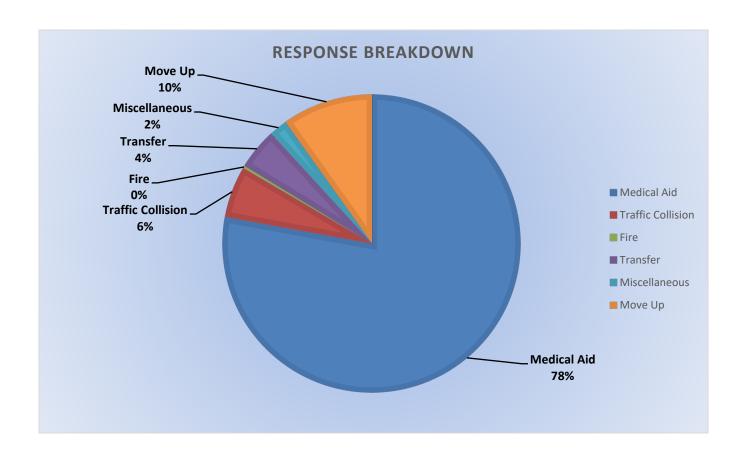

MEDIC 17: 140 Total Calls

Medical Aid- 125

Fire- 0

Traffic Collision- 13

Transfer- 5

Misc- 2

Move/Cover - 91