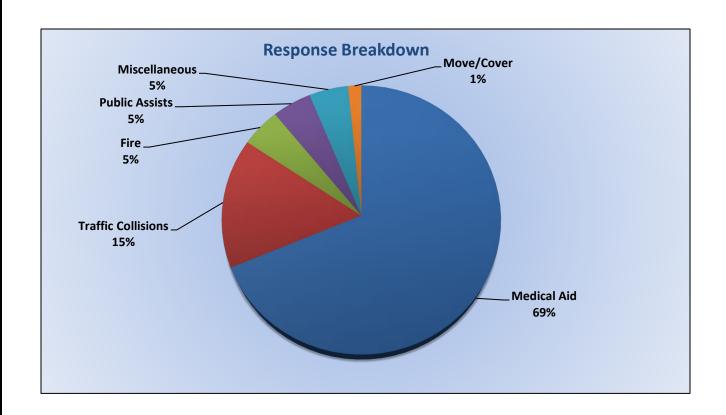

#### Station 17 Run Review December 2023

**ENGINE 17:** 87 Total Calls

Medical Aid- 58

Fire- 1

Traffic Collision- 11

Public Assist- 13

Misc- 3

Move/Cover - 1