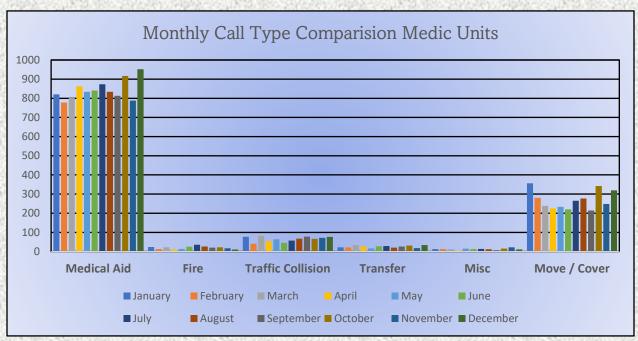

## M17 Monthly Statistics Comparison

M19 Monthly Statistics Comparison

# **E25 Monthly Statistics Comparison**

M25 Monthly Statistics Comparison

## M28 Monthly Statistics Comparison

M49 Monthly Statistics Comparison