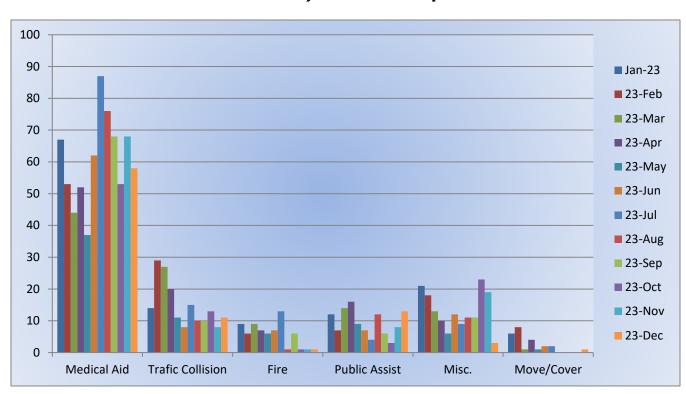

#### **E17 Monthly Statistics Comparison**

MEDIC 19: 211 Total Calls

Medical Aid- 86

Fire- 2

Traffic Collision- 13

Transfer- 3

Misc- 0

Move/Cover - 107

**E19 Monthly Statistics Comparison** 

M19 Monthly Statistics Comparison

# **E25 Monthly Statistics Comparison**

M25 Monthly Statistics Comparison

## M28 Monthly Statistics Comparison

MEDIC 49: 328 Total Calls

Medical Aid – 258

<u>Fire</u> – 3

Traffic Collision – 14

Transfer – 8

<u>Misc</u> – 2

Move/Cover – 43

**E72 Monthly Statistics Comparison** 