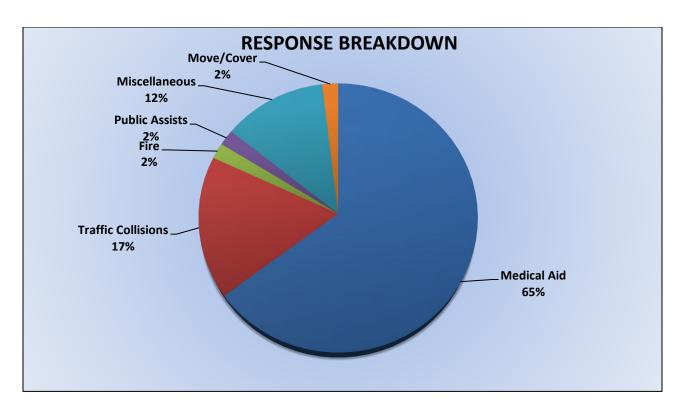

#### Station 28 Run Review December 2023

**ENGINE 28:** 105 Total Calls

Medical Aid - 68

Fire - 2

Traffic Collision - 18

Public Assist - 2

Misc - 13

Move/Cover – 2