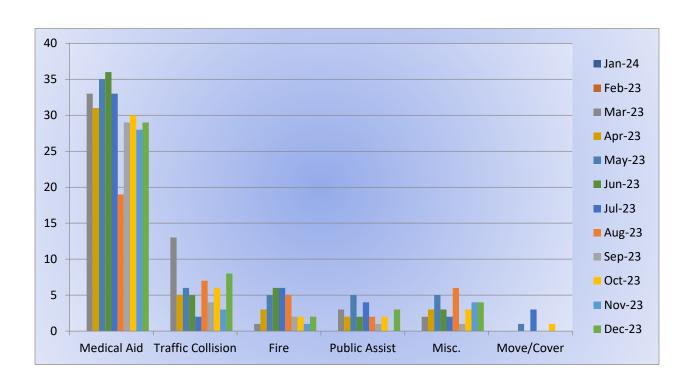

M25 Monthly Statistics Comparison





#### Station 28 Run Review December 2023

**ENGINE 28:** 105 Total Calls

Medical Aid - 68

Fire - 2

Traffic Collision - 18

Public Assist - 2

Misc - 13

Move/Cover – 2

MEDIC 28: 269 Total Calls

Medical Aid- 205

Fire- 4

**Traffic Collision-16** 

Transfer- 2

Misc- 0

Move/Cover – 42



**E28 Monthly Statistics Comparison** 





## M28 Monthly Statistics Comparison





#### Station 72 and Medic 49 Run Review December 2023

**ENGINE 72:** 46 Total Calls

Medical Aid – 29

<u>Fire</u> – 2

<u>Traffic Collision</u> – 8

Pubilc Assist – 3

<u>Misc</u> – 4

Move/Cover - 0

MEDIC 49: 328 Total Calls

Medical Aid – 258

<u>Fire</u> – 3

Traffic Collision – 14

Transfer – 8

<u>Misc</u> – 2

Move/Cover – 43



**E72 Monthly Statistics Comparison** 





M49 Monthly Statistics Comparison