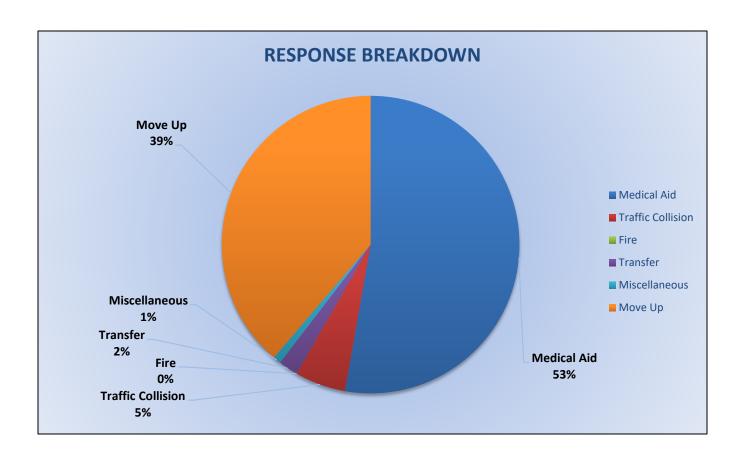

MEDIC 17: 140 Total Calls

Medical Aid- 125

Fire- 0

Traffic Collision- 13

Transfer- 5

Misc- 2

Move/Cover - 91

MEDIC 19: 211 Total Calls

Medical Aid- 86

Fire- 2

Traffic Collision- 13

Transfer- 3

Misc- 0

Move/Cover - 107

**E19 Monthly Statistics Comparison** 

**MEDIC 25:** 357 Total Incidents

Medical Aid- 278

Fire- 1

Traffic Collision- 20

Transfer- 16

Misc-7

Move/Cover – 35

MEDIC 28: 269 Total Calls

Medical Aid- 205

Fire- 4

**Traffic Collision-16** 

Transfer- 2

Misc- 0

Move/Cover – 42

**E28 Monthly Statistics Comparison** 

MEDIC 49: 328 Total Calls

Medical Aid – 258

<u>Fire</u> – 3

Traffic Collision – 14

Transfer – 8

<u>Misc</u> – 2

Move/Cover – 43

**E72 Monthly Statistics Comparison** 