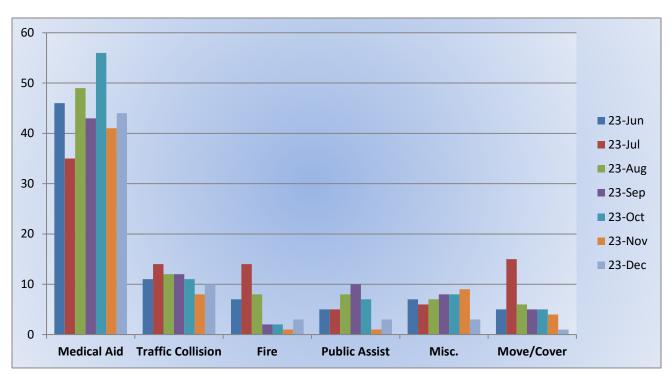

s









# Total Responses 2023 Engines Companies









# Total Responses 2023 Medic Units







#### Station 17 Run Review December 2023

**ENGINE 17:** 87 Total Calls

Medical Aid- 58

Fire- 1

Traffic Collision- 11

Public Assist- 13

Misc- 3

Move/Cover - 1

MEDIC 17: 140 Total Calls

Medical Aid- 125

Fire- 0

Traffic Collision- 13

Transfer- 5

Misc- 2

Move/Cover - 91



#### **E17 Monthly Statistics Comparison**





## M17 Monthly Statistics Comparison





#### Station 19 Run Review December 2023

**ENGINE 19:** 64 Total Calls

Medical Aid- 44

Fire- 3

Traffic Collision- 10

Public Assist- 3

Misc- 3

Move/Cover - 1

MEDIC 19: 211 Total Calls

Medical Aid- 86

Fire- 2

Traffic Collision- 13

Transfer- 3

Misc- 0

Move/Cover - 107



**E19 Monthly Statistics Comparison** 





M19 Monthly Statistics Comparison





#### Station 25 Run Review December 2023

**ENGINE 25:** 347 Total Incidents

Medical Aid- 266

Fire- 3

Traffic Collision- 26

Public Assist- 21

Misc- 30

Move/Cover -1

**MEDIC 25:** 357 Total Incidents

Medical Aid- 278

Fire- 1

Traffic Collision- 20

Transfer- 16

Misc-7

Move/Cover – 35



# **E25 Monthly Statistics Comparison**





M25 Monthly Statistics Comparison





#### Station 28 Run Review December 2023

**ENGINE 28:** 105 Total Calls

Medical Aid - 68

Fire - 2

Traffic Collision - 18

Public Assist - 2

Misc - 13

Move/Cover – 2

MEDIC 28: 269 Total Calls

Medical Aid- 205

Fire- 4

**Traffic Collision-16** 

Transfer- 2

Misc- 0

Move/Cover – 42



**E28 Monthly Statistics Comparison** 





## M28 Monthly Statistics Comparison