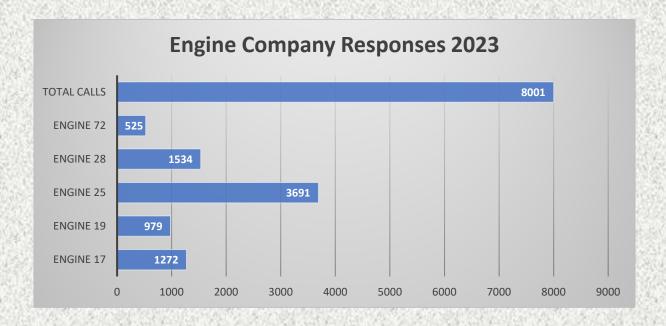

#### **Engine Companies:**

Engine 17: 87 Engine 19: 64

Engine 25: 347

Engine 28: 105

Engine 72: 46

**Total Responses: 649** 

# Total Responses 2023 Engines Companies