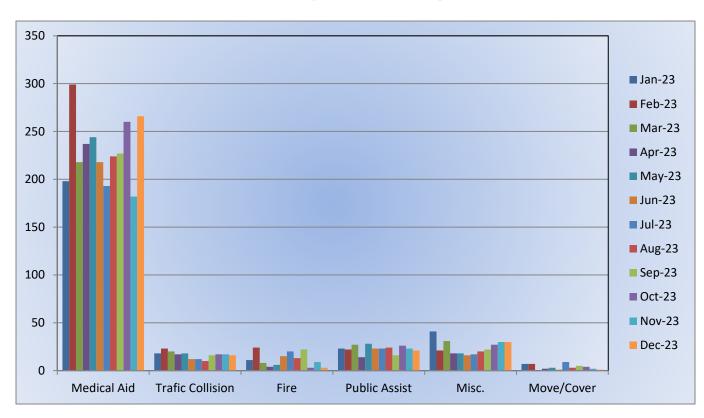

1



#### **E17 Monthly Statistics Comparison**





## M17 Monthly Statistics Comparison





#### Station 19 Run Review December 2023

**ENGINE 19:** 64 Total Calls

Medical Aid- 44

Fire- 3

Traffic Collision- 10

Public Assist- 3

Misc- 3

Move/Cover - 1

MEDIC 19: 211 Total Calls

Medical Aid- 86

Fire- 2

Traffic Collision- 13

Transfer- 3

Misc- 0

Move/Cover - 107



**E19 Monthly Statistics Comparison** 





M19 Monthly Statistics Comparison





#### Station 25 Run Review December 2023

**ENGINE 25:** 347 Total Incidents

Medical Aid- 266

Fire- 3

Traffic Collision- 26

Public Assist- 21

Misc- 30

Move/Cover -1

**MEDIC 25:** 357 Total Incidents

Medical Aid- 278

Fire- 1

Traffic Collision- 20

Transfer- 16

Misc-7

Move/Cover – 35



# **E25 Monthly Statistics Comparison**





M25 Monthly Statistics Comparison





#### Station 28 Run Review December 2023

**ENGINE 28:** 105 Total Calls

Medical Aid - 68

Fire - 2

Traffic Collision - 18

Public Assist - 2

Misc - 13

Move/Cover – 2

MEDIC 28: 269 Total Calls

Medical Aid- 205

Fire- 4

**Traffic Collision-16** 

Transfer- 2

Misc- 0

Move/Cover – 42



**E28 Monthly Statistics Comparison** 





## M28 Monthly Statistics Comparison





#### Station 72 and Medic 49 Run Review December 2023

**ENGINE 72:** 46 Total Calls

Medical Aid – 29

<u>Fire</u> – 2

<u>Traffic Collision</u> – 8

Pubilc Assist – 3

<u>Misc</u> – 4

Move/Cover - 0

MEDIC 49: 328 Total Calls

Medical Aid – 258

<u>Fire</u> – 3

Traffic Collision – 14

Transfer – 8

<u>Misc</u> – 2

Move/Cover – 43



**E72 Monthly Statistics Comparison**