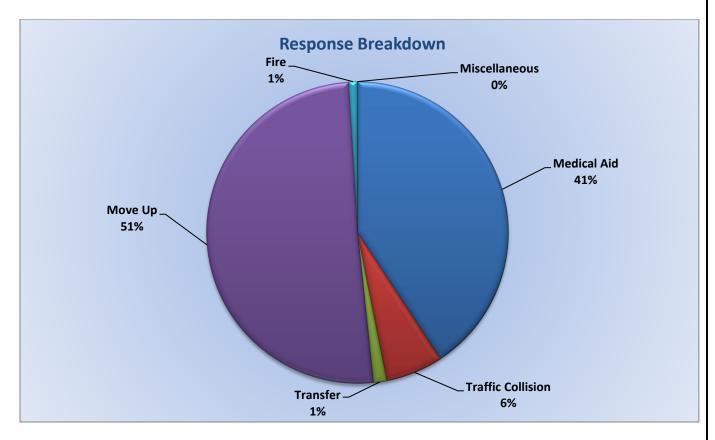

MEDIC 17: 140 Total Calls

Medical Aid- 125

Fire- 0

Traffic Collision- 13

Transfer- 5

Misc- 2

Move/Cover - 91