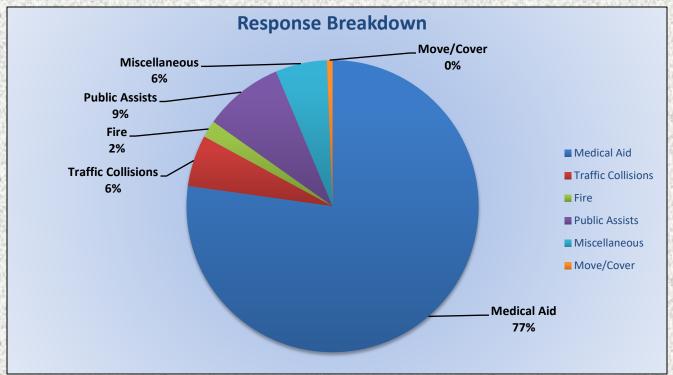

#### Monthly Run Statistics and Call Break Down May 2023 Engine Companies and Medic Units

Total Responses for Engine Companies: 646

Total Responses for Medic Units: 1011