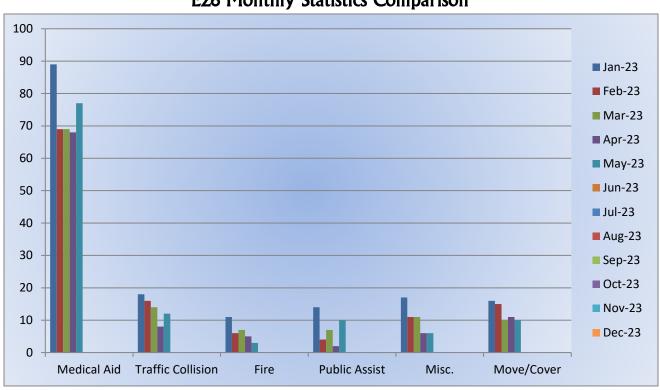

#### Station 28 Run Review May 2023

**ENGINE 28:** 118 Total Calls

Medical Aid - 77

Fire - 3

<u>Traffic Collision -</u> 12 <u>Public Assist -</u> 10

Misc - 6

Move/Cover - 10

MEDIC 28: 212 Total Calls

Medical Aid- 186

Fire- 3

**Traffic Collision-** 16

Transfer- 2

Misc- 5

**E28 Monthly Statistics Comparison** 