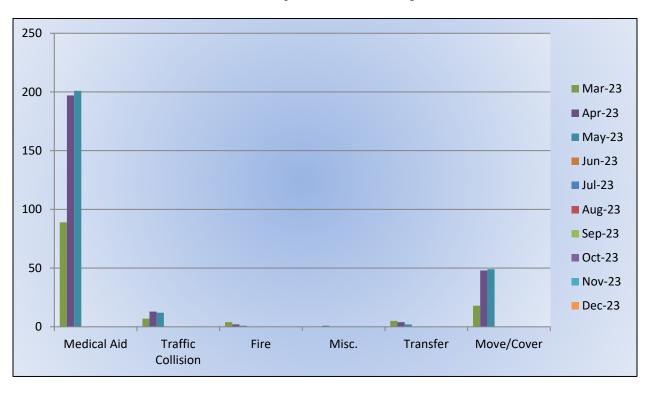

#### **Medic 25 Monthly Statistics Comparison**

MEDIC 25: 305 Total Calls

Medical Aid- 245

Fire-5

Traffic Collision- 18

Transfer - 12

Misc.- 6