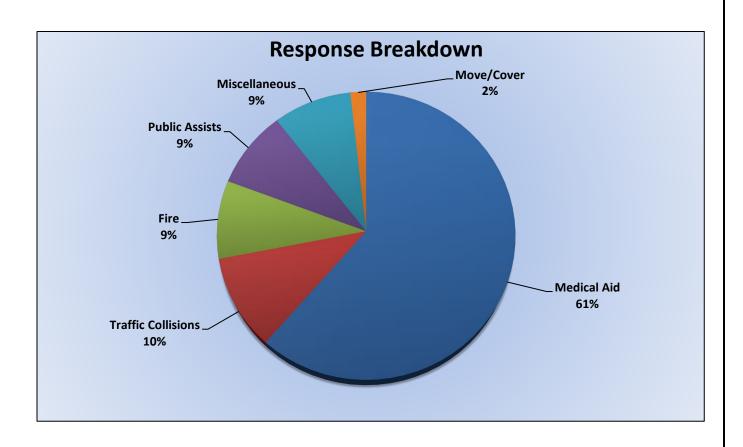

#### Station 25 Run Review May 2023

**ENGINE 25:** 321 Total Incidents

Medical Aid- 244

Fire- 6

Traffic Collision- 18
Public Assist- 28

Misc- 18

Move/Cover - 3

MEDIC 25: 305 Total Incidents