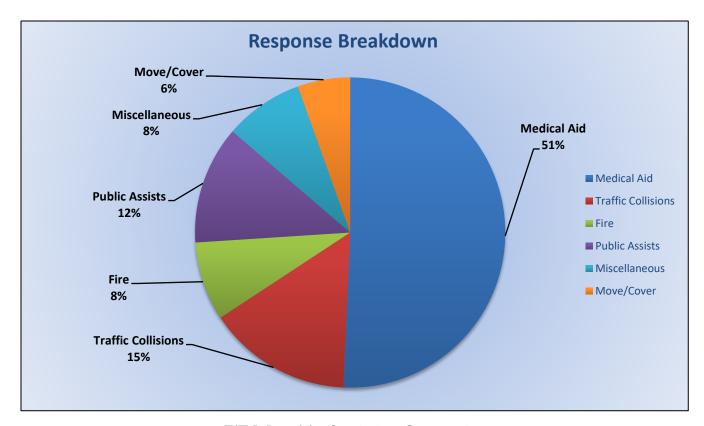

MEDIC 25: 305 Total Calls

Medical Aid- 245

Fire-5

Traffic Collision- 18

Transfer - 12

Misc.- 6

#### **Medic 25 Monthly Statistics Comparison**