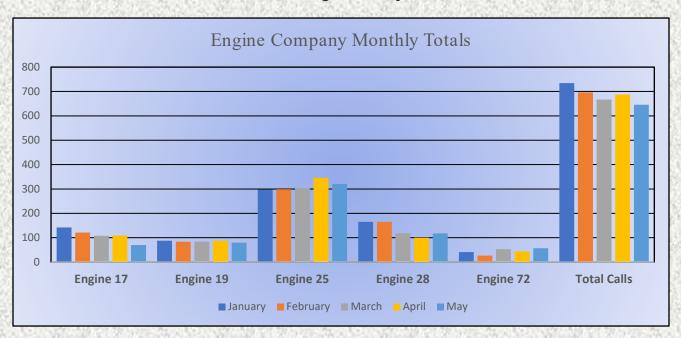

#### **Engine Companies:**

Engine 17: 70

Engine 19:80

Engine 25: 321

Engine 28: 118

Engine 72: 57

Total Responses: 646

#### **Engine 25 Monthly Statistics Comparison**