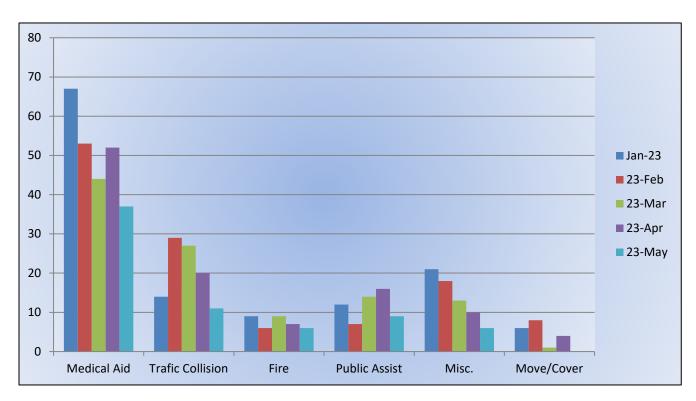

#### **Engine 25 Monthly Statistics Comparison**

# Station 25 Run Statistics May 2023

**ENGINE 25: 321 Total Calls** 

Medical Aid- 244

Fire- 6

Traffic Collision- 18

Public Assist - 28

Misc. - 18

Move/Cover - 3

#### Station 25 Run Review May 2023

**ENGINE 25:** 321 Total Incidents

Medical Aid- 244

Fire- 6

Traffic Collision- 18
Public Assist- 28

Misc- 18

Move/Cover - 3

MEDIC 25: 305 Total Incidents