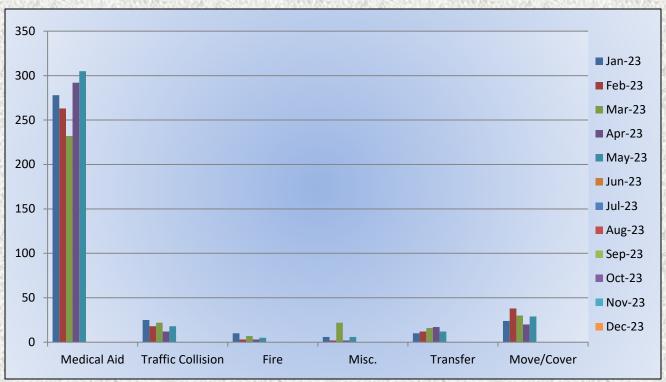

MEDIC 25: 305 Total Calls

Medical Aid- 245

Fire-5

Traffic Collision- 18

Transfer - 12

Misc.- 6

#### **Medic 25 Monthly Statistics Comparison**