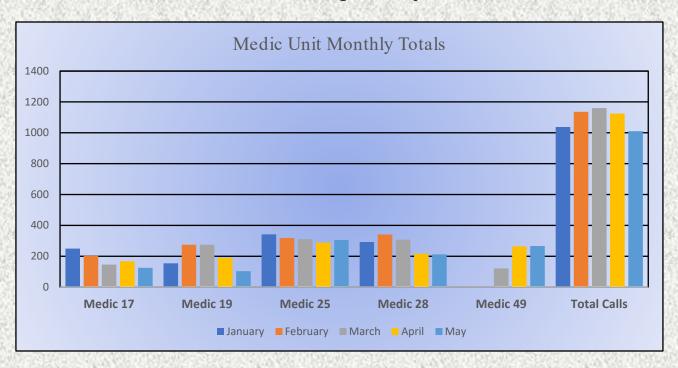

#### **Medic Units:**

Medic 17: 125

Medic 19: 103

Medic 25: 305

Medic 28: 212

Medic 49: 266

Total Responses: 1,011

Monthly Run Statistics and Call Break Down May 2023 Engine Companies and Medic Units

#### Monthly Run Statistics and Call Break Down May 2023 Engine Companies and Medic Units

Total Responses for Engine Companies: 646

Total Responses for Medic Units: 1011