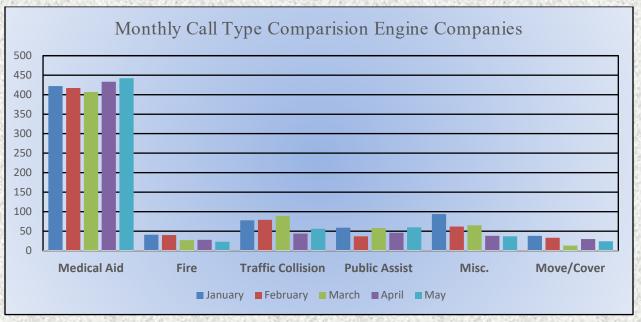

# Station 25 Run Statistics May 2023

**ENGINE 25: 321 Total Calls** 

Medical Aid- 244

Fire- 6

Traffic Collision- 18

Public Assist - 28

Misc. - 18

Move/Cover - 3

MEDIC 25: 305 Total Calls

Medical Aid- 245

Fire-5

Traffic Collision- 18

Transfer - 12

Misc.- 6

#### Station 25 Run Review May 2023

**ENGINE 25:** 321 Total Incidents

Medical Aid- 244

Fire- 6

Traffic Collision- 18
Public Assist- 28

Misc- 18

Move/Cover - 3

MEDIC 25: 305 Total Incidents

Medical Aid- 245

Fire- 5

Traffic Collision- 18

Transfer- 12

Misc-6

**E25 Monthly Statistics Comparison** 