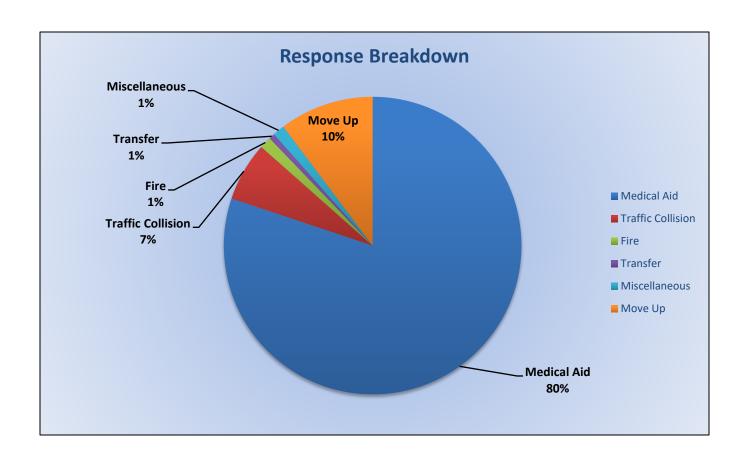

# Station 25 Run Statistics May 2023

**ENGINE 25: 321 Total Calls** 

Medical Aid- 244

Fire- 6

Traffic Collision- 18

Public Assist - 28

Misc. - 18

Move/Cover - 3