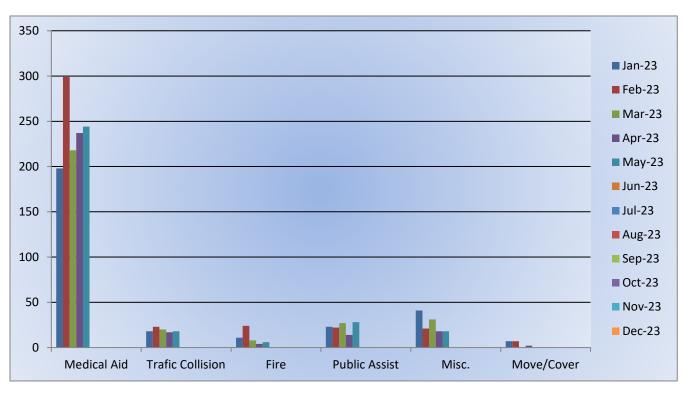

#### **Engine 25 Monthly Statistics Comparison**

# Station 25 Run Statistics May 2023

**ENGINE 25: 321 Total Calls** 

Medical Aid- 244

Fire- 6

Traffic Collision- 18

Public Assist - 28

Misc. - 18

Move/Cover - 3

#### Station 25 Run Review May 2023

**ENGINE 25:** 321 Total Incidents

Medical Aid- 244

Fire- 6

Traffic Collision- 18
Public Assist- 28

Misc- 18

Move/Cover - 3

MEDIC 25: 305 Total Incidents