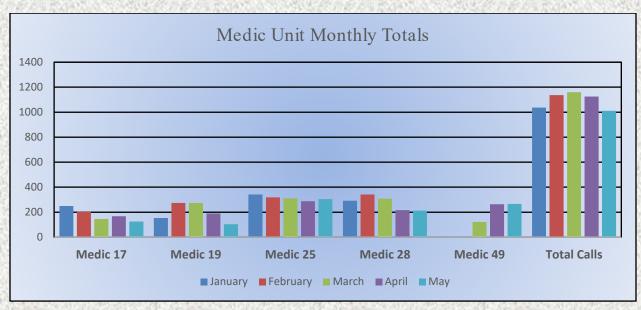

#### **Medic Units:**

Medic 17: 125

Medic 19: 103

Medic 25: 305

Medic 28: 212

Medic 49: 266

Total Responses: 1,011

Monthly Run Statistics and Call Break Down May 2023 Engine Companies and Medic Units

#### Monthly Run Statistics and Call Break Down May 2023 Engine Companies and Medic Units

Total Responses for Engine Companies: 646

Total Responses for Medic Units: 1011