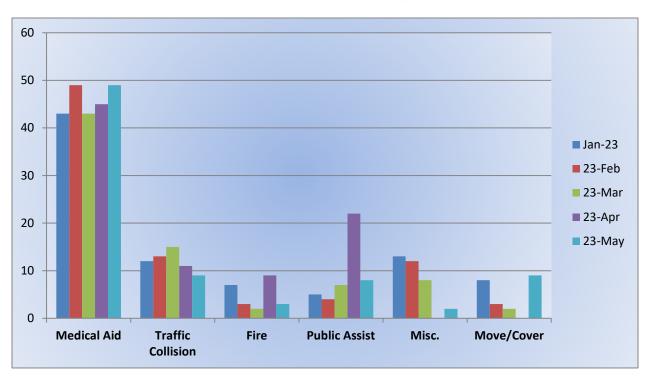

#### **Engine 25 Monthly Statistics Comparison**

# Station 25 Run Statistics May 2023

**ENGINE 25: 321 Total Calls** 

Medical Aid- 244

Fire- 6

Traffic Collision- 18

Public Assist - 28

Misc. - 18

Move/Cover - 3

#### Station 25 Run Review May 2023

**ENGINE 25:** 321 Total Incidents

Medical Aid- 244

Fire- 6

Traffic Collision- 18
Public Assist- 28

Misc- 18

Move/Cover - 3

MEDIC 25: 305 Total Incidents