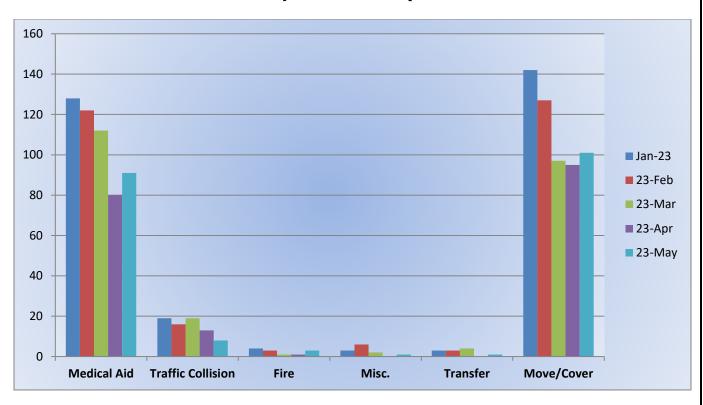

#### **Medic 25 Monthly Statistics Comparison**

MEDIC 25: 305 Total Calls

Medical Aid- 245

Fire-5

Traffic Collision- 18

Transfer - 12

Misc.- 6

Medical Aid- 245

Fire- 5

Traffic Collision- 18

Transfer- 12

Misc-6

**E25 Monthly Statistics Comparison** 