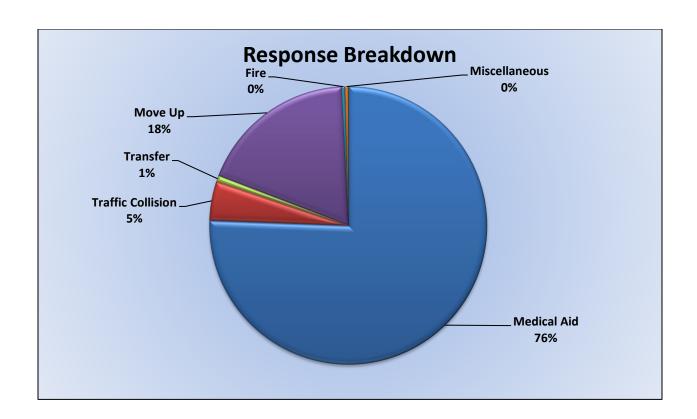

#### Monthly Run Statistics and Call Break Down May 2023 Engine Companies and Medic Units

Total Responses for Engine Companies: 646

Total Responses for Medic Units: 1011