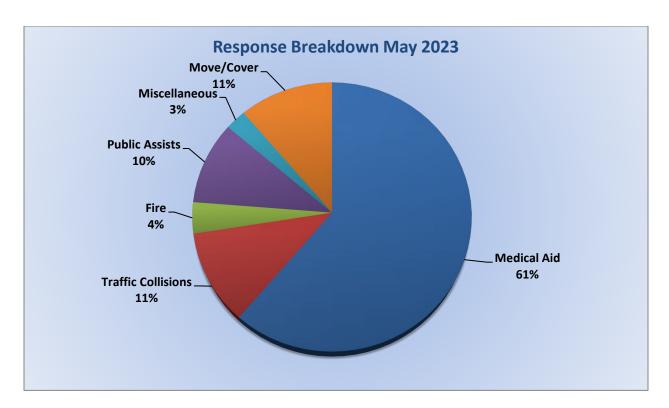

MEDIC 25: 305 Total Calls

Medical Aid- 245

Fire-5

Traffic Collision- 18

Transfer - 12

Misc.- 6

Medical Aid- 245

Fire- 5

Traffic Collision- 18

Transfer- 12

Misc-6

**E25 Monthly Statistics Comparison** 