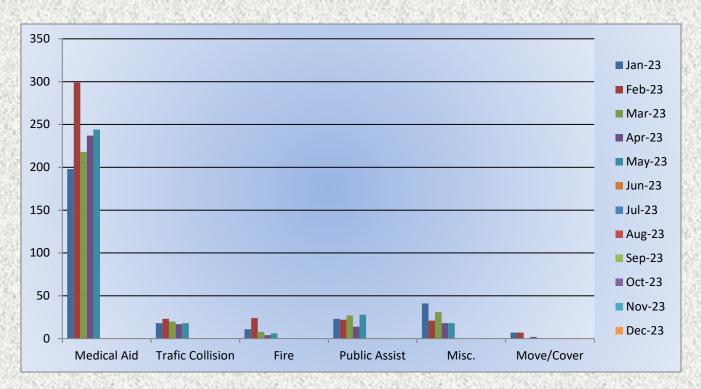

# Station 25 Run Statistics May 2023

**ENGINE 25: 321 Total Calls** 

Medical Aid- 244

Fire- 6

Traffic Collision- 18

Public Assist - 28

Misc. - 18

Move/Cover - 3

#### **Engine 25 Monthly Statistics Comparison**