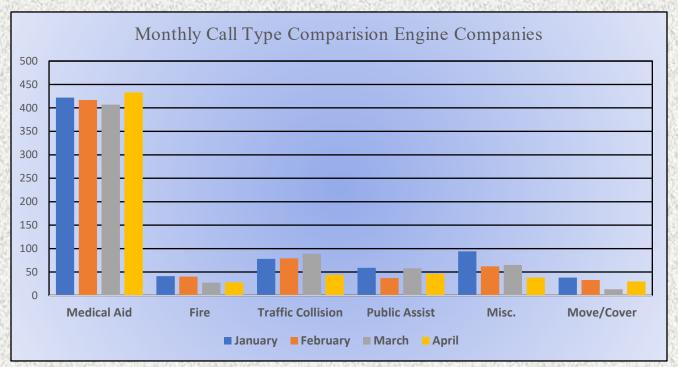

#### Run Statistics – Engines & Medics

#### **Engine Companies:**

Engine 17: 70

Engine 19:80

Engine 25: 321

Engine 28: 118

Engine 72: 57

Total Responses: 646

#### **Medic Units:**

Medic 17: 125

Medic 19: 103

Medic 25: 305

Medic 28: 212

Medic 49: 266

Total Responses: 1,011











Monthly Run Statistics and Call Break Down May 2023 Engine Companies and Medic Units







Monthly Run Statistics and Call Break Down May 2023 Engine Companies and Medic Units







# Station 25 Run Statistics May 2023



**ENGINE 25: 321 Total Calls** 

Medical Aid- 244

Fire- 6

Traffic Collision- 18

Public Assist - 28

Misc. - 18

Move/Cover - 3

MEDIC 25: 305 Total Calls

Medical Aid- 245

Fire-5

Traffic Collision- 18

Transfer - 12

Misc.- 6













#### Monthly Run Statistics and Call Break Down May 2023 Engine Companies and Medic Units

Total Responses for Engine Companies: 646











Total Responses for Medic Units: 1011







#### **Engine 25 Monthly Statistics Comparison**









#### **Medic 25 Monthly Statistics Comparison**









#### Station 17 / 21 Run Review May 2023

**ENGINE 17:** 70 Total Calls

Medical Aid- 37

Fire- 6

Traffic Collision