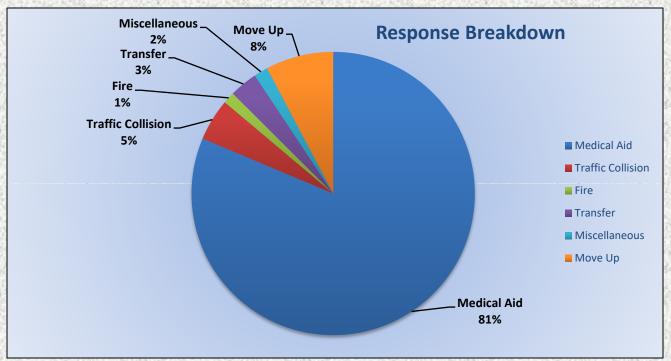

# Station 25 Run Statistics May 2023

**ENGINE 25: 321 Total Calls** 

Medical Aid- 244

Fire- 6

Traffic Collision- 18

Public Assist - 28

Misc. - 18

Move/Cover - 3

#### **Engine 25 Monthly Statistics Comparison**