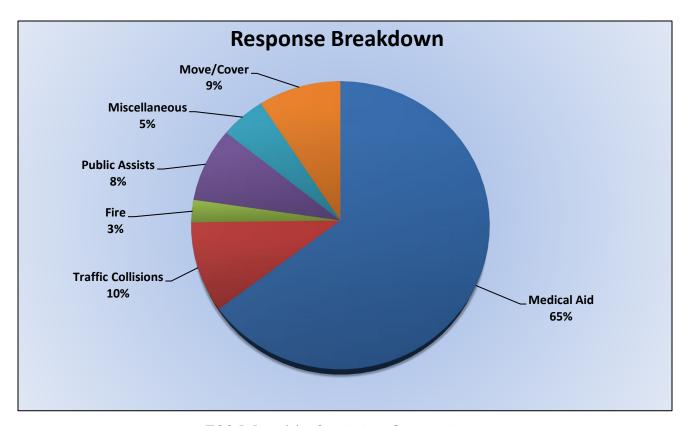

MEDIC 25: 305 Total Calls

Medical Aid- 245

Fire-5

Traffic Collision- 18

Transfer - 12

Misc.- 6

Medical Aid- 245

Fire- 5

Traffic Collision- 18

Transfer- 12

Misc-6

**E25 Monthly Statistics Comparison** 