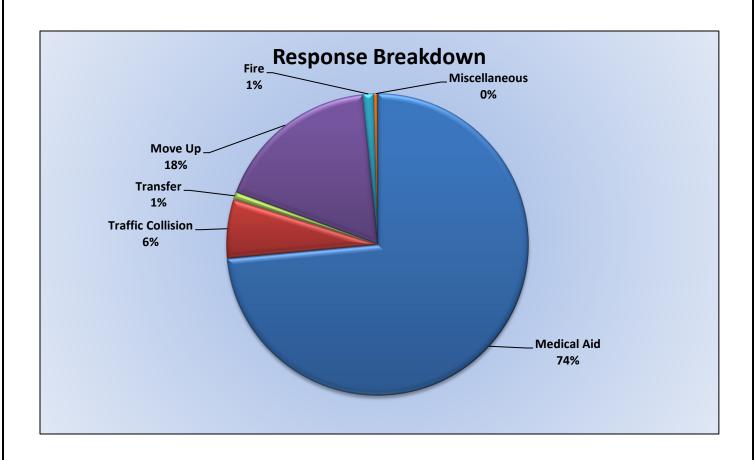

#### Station 28 Run Review May 2023

**ENGINE 28:** 118 Total Calls

Medical Aid - 77

Fire - 3

<u>Traffic Collision -</u> 12 <u>Public Assist -</u> 10

Misc - 6

Move/Cover - 10

MEDIC 28: 212 Total Calls