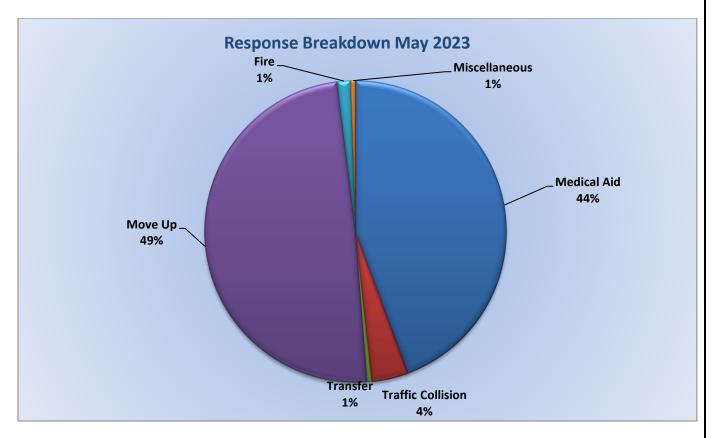

# Station 25 Run Statistics May 2023

**ENGINE 25: 321 Total Calls** 

Medical Aid- 244

Fire- 6

Traffic Collision- 18

Public Assist - 28

Misc. - 18

Move/Cover - 3