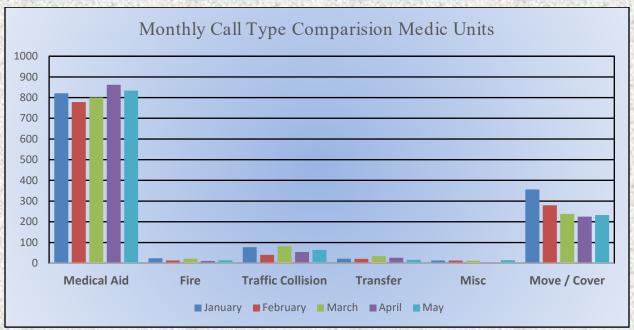

MEDIC 25: 305 Total Calls

Medical Aid- 245

Fire-5

Traffic Collision- 18

Transfer - 12

Misc.- 6

Medical Aid- 245

Fire- 5

Traffic Collision- 18

Transfer- 12

Misc-6

**E25 Monthly Statistics Comparison** 