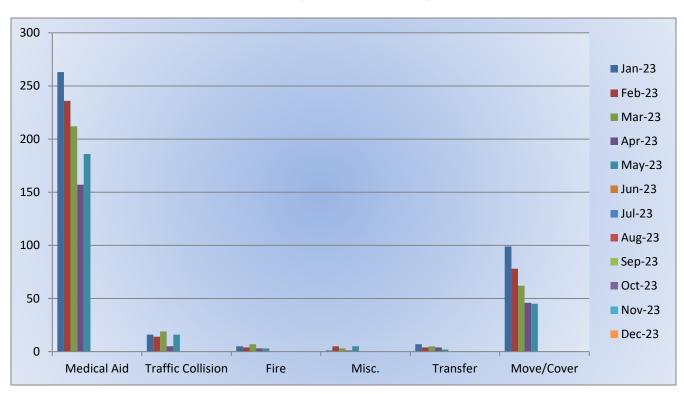

#### Station 25 Run Review May 2023

**ENGINE 25:** 321 Total Incidents

Medical Aid- 244

Fire- 6

Traffic Collision- 18
Public Assist- 28

Misc- 18

Move/Cover - 3

MEDIC 25: 305 Total Incidents

Medical Aid- 245

Fire- 5

Traffic Collision- 18

Transfer- 12

Misc-6

**E25 Monthly Statistics Comparison** 