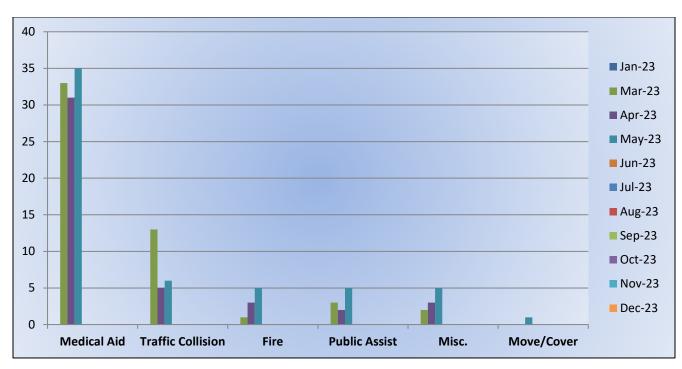

#### **Engine 25 Monthly Statistics Comparison**

# Station 25 Run Statistics May 2023

**ENGINE 25: 321 Total Calls** 

Medical Aid- 244

Fire- 6

Traffic Collision- 18

Public Assist - 28

Misc. - 18

Move/Cover - 3