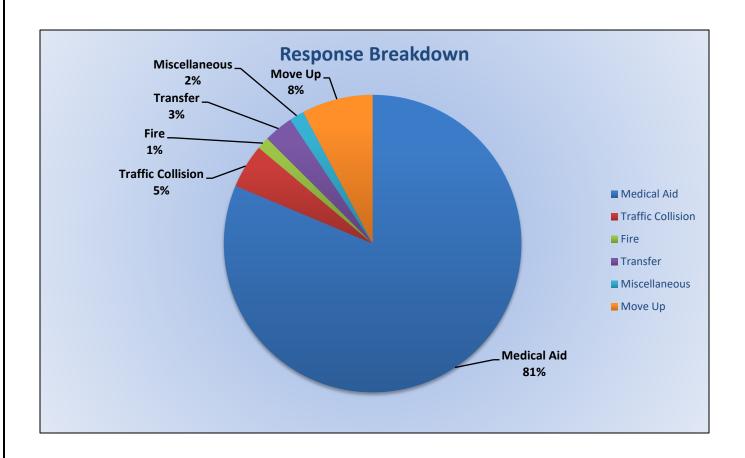

# Station 25 Run Statistics May 2023

**ENGINE 25: 321 Total Calls** 

Medical Aid- 244

Fire- 6

Traffic Collision- 18

Public Assist - 28

Misc. - 18

Move/Cover - 3

#### Station 25 Run Review May 2023

**ENGINE 25:** 321 Total Incidents

Medical Aid- 244

Fire- 6

Traffic Collision- 18
Public Assist- 28

Misc- 18

Move/Cover - 3

MEDIC 25: 305 Total Incidents