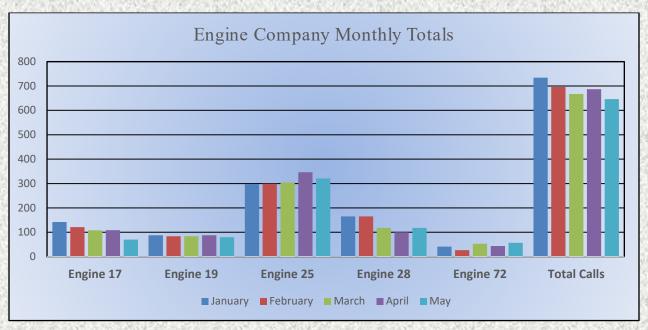

#### **Engine Companies:**

Engine 17: 70

Engine 19:80

Engine 25: 321

Engine 28: 118

Engine 72: 57

Total Responses: 646

#### Monthly Run Statistics and Call Break Down May 2023 Engine Companies and Medic Units

Total Responses for Engine Companies: 646

Total Responses for Medic Units: 1011