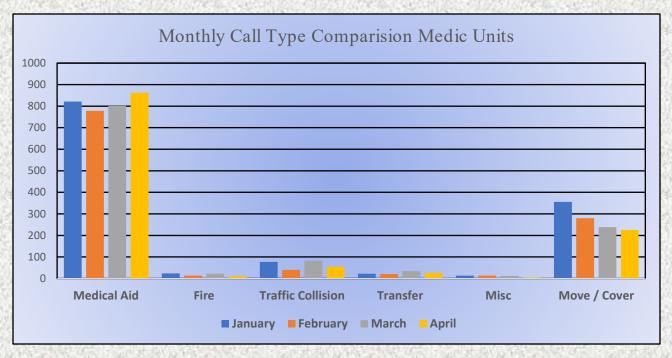

#### Run Statistics – Engines & Medics

#### **Engine Companies:**

Engine 17: 70

Engine 19:80

Engine 25: 321

Engine 28: 118

Engine 72: 57

Total Responses: 646

#### **Medic Units:**

Medic 17: 125

Medic 19: 103

Medic 25: 305

Medic 28: 212

Medic 49: 266

Total Responses: 1,011











Monthly Run Statistics and Call Break Down May 2023 Engine Companies and Medic Units







Monthly Run Statistics and Call Break Down May 2023 Engine Companies and Medic Units







# Station 25 Run Statistics May 2023



**ENGINE 25: 321 Total Calls** 

Medical Aid- 244

Fire- 6

Traffic Collision- 18

Public Assist - 28

Misc. - 18

Move/Cover - 3

MEDIC 25: 305 Total Calls

Medical Aid- 245

Fire-5

Traffic Collision- 18

Transfer - 12

Misc.- 6













#### Monthly Run Statistics and Call Break Down May 2023 Engine Companies and Medic Units

Total Responses for Engine Companies: 646











Total Responses for Medic Units: 1011







#### **Engine 25 Monthly Statistics Comparison**









#### **Medic 25 Monthly Statistics Comparison**









#### Station 17 / 21 Run Review May 2023

**ENGINE 17:** 70 Total Calls

Medical Aid- 37

Fire- 6

Traffic Collision- 11

Public Assist- 9

Misc- 6

Move/Cover - 1

MEDIC 17: 125 Total Calls

Medical Aid- 111