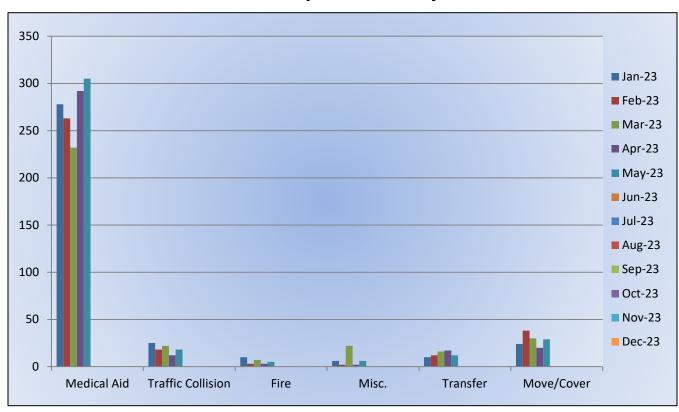

#### **Medic 25 Monthly Statistics Comparison**

MEDIC 25: 305 Total Calls

Medical Aid- 245

Fire-5

Traffic Collision- 18

Transfer - 12

Misc.- 6

Medical Aid- 245

Fire- 5

Traffic Collision- 18

Transfer- 12

Misc-6

**E25 Monthly Statistics Comparison** 