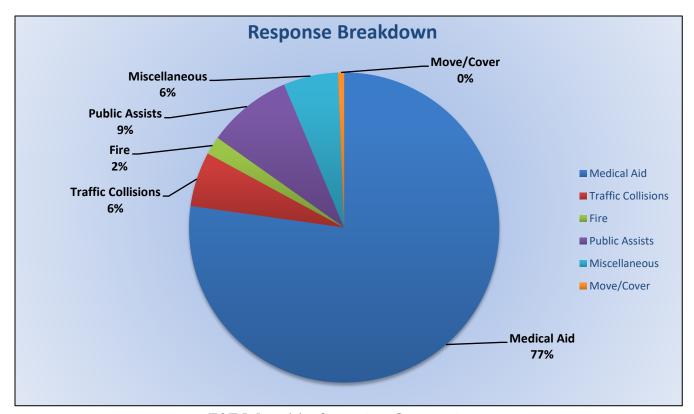

MEDIC 25: 305 Total Calls

Medical Aid- 245

Fire-5

Traffic Collision- 18

Transfer - 12

Misc.- 6

Medical Aid- 245

Fire- 5

Traffic Collision- 18

Transfer- 12

Misc-6

**E25 Monthly Statistics Comparison** 