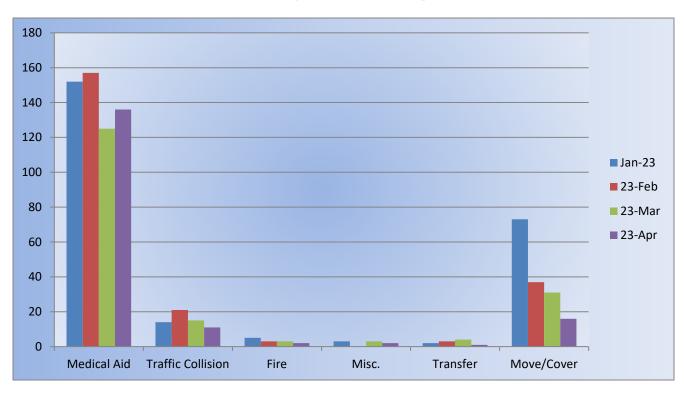

#### **Medic 25 Monthly Statistics Comparison**

MEDIC 25: 305 Total Calls

Medical Aid- 245

Fire-5

Traffic Collision- 18

Transfer - 12

Misc.- 6

Medical Aid- 245

Fire- 5

Traffic Collision- 18

Transfer- 12

Misc-6

**E25 Monthly Statistics Comparison** 