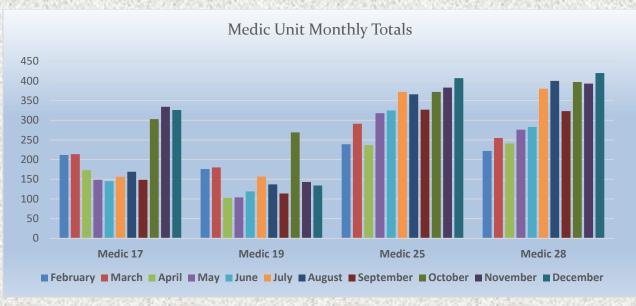

MEDIC 17: 326 Total Calls

Medical Aid- 144

Fire- 1

**Traffic Collision-** 16

Transfer- 7

Misc-1

**E17 Monthly Statistics Comparison** 

**M17 Monthly Statistics Comparison** 

MEDIC 19: 149 Total Calls

Medical Aid- 134

Fire- 3

**Traffic Collision-** 9

Transfer- 3

Misc.- 2

**E19 Monthly Statistics Comparison** 

**M19 Monthly Statistics Comparison** 

MEDIC 25: 407 Total Calls

Medical Aid- 302

Fire- 9

Traffic Collision- 29

Transfer- 11

Misc- 1

**E25 Monthly Statistics Comparison** 

**M25 Monthly Statistics Comparison** 

Medical Aid- 267

<u>Fire-</u> 15

Traffic Collision- 18

Transfer- 5

Misc- 4

**E28 Monthly Statistics Comparison** 

M<sub>2</sub>8 Monthly Statistics Comparison