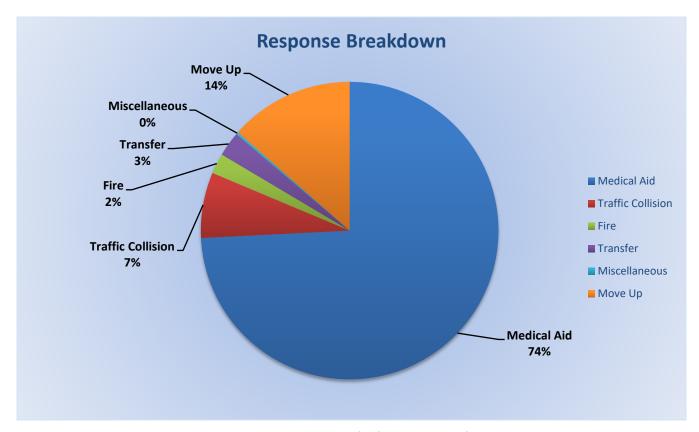

MEDIC 25: 407 Total Calls

Medical Aid- 302

Fire-9

Traffic Collision- 29

Transfer - 11

Misc.- 1