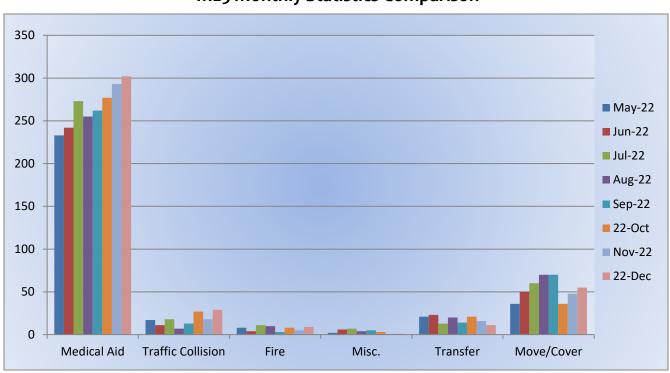

cs Comparison** 





**M17 Monthly Statistics Comparison** 





#### Station 19 Run Review December 2022

**ENGINE 19:** 128 Total Calls

Medical Aid - 74

<u>Fire -</u> 3

Traffic Collision - 12

Public Assist - 8

Misc. - 10

Move/Cover - 8

MEDIC 19: 149 Total Calls

Medical Aid- 134

Fire- 3

**Traffic Collision-** 9

Transfer- 3

Misc.- 2



**E19 Monthly Statistics Comparison** 





**M19 Monthly Statistics Comparison** 





### Station 25 Run December Review 2022

**ENGINE 25:** 355 Total Calls

Medical Aid- 274

Fire- 7

<u>Traffic Collision-</u> 23

Public Assist- 31

Misc- 13

Move/Cover - 2

MEDIC 25: 407 Total Calls

Medical Aid- 302

Fire- 9

Traffic Collision- 29

Transfer- 11

Misc- 1



**E25 Monthly Statistics Comparison** 





**M25 Monthly Statistics Comparison** 





#### Station 28 Run Review December 2022

**ENGINE 28:** 159 Total Calls

Medical Aid - 100

Fire - 7

<u>Traffic Collision -</u> 15 <u>Public Assist -</u> 16

Misc - 13

Move/Cover - 8

MEDIC 28: 420 Total Calls

Medical Aid- 267

<u>Fire-</u> 15

Traffic Collision- 18

Transfer- 5

Misc- 4



**E28 Monthly Statistics Comparison** 





M<sub>2</sub>8 Monthly Statistics Comparison





## Station 72 Run Review December 2022

**ENGINE 72:** 57 Total Calls

Medical Aid- 37

Fire- 1

Traffic Collision- 3

Rescues- 1

Public Assist- 5

Misc- 10



**E72 Monthly Statistics Comparison** 





# Station 25 Run Statistics December 2022



**ENGINE 25:** 355 Total Calls

Medical Aid- 274

Fire-7

Traffic Collision- 23

Public Assist - 31

Misc - 13

Move/Cover - 2

MEDIC 25: 407 Total Calls

M