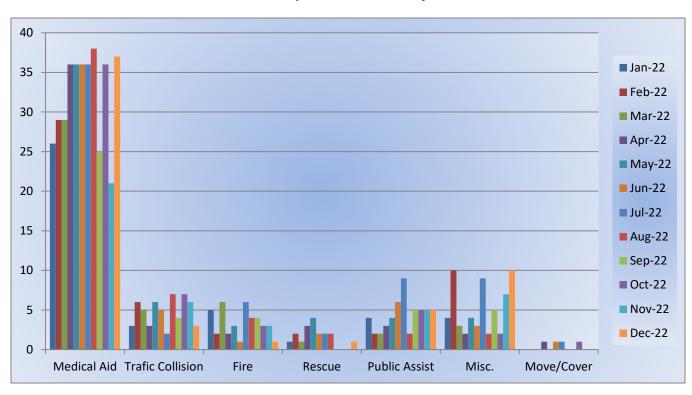

# Station 25 Run Statistics December 2022

**ENGINE 25:** 355 Total Calls

Medical Aid- 274

Fire-7

Traffic Collision- 23

Public Assist - 31

Misc - 13

Move/Cover - 2

MEDIC 25: 407 Total Calls

Medical Aid- 302

Fire-9

Traffic Collision- 29

Transfer - 11

Misc.- 1