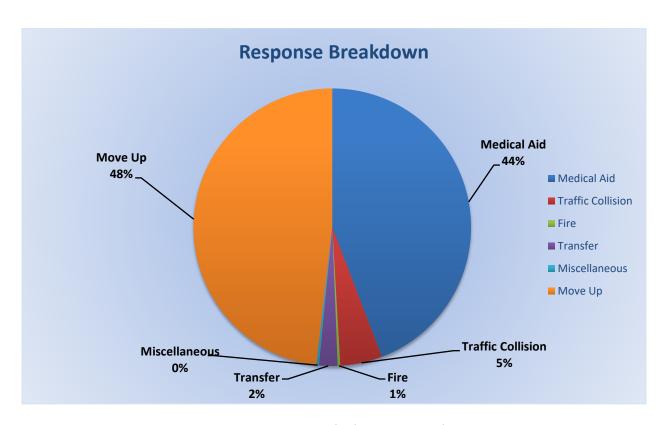

MEDIC 25: 407 Total Calls

Medical Aid- 302

Fire- 9

Traffic Collision- 29

Transfer- 11

Misc- 1

**E25 Monthly Statistics Comparison** 

**M25 Monthly Statistics Comparison** 