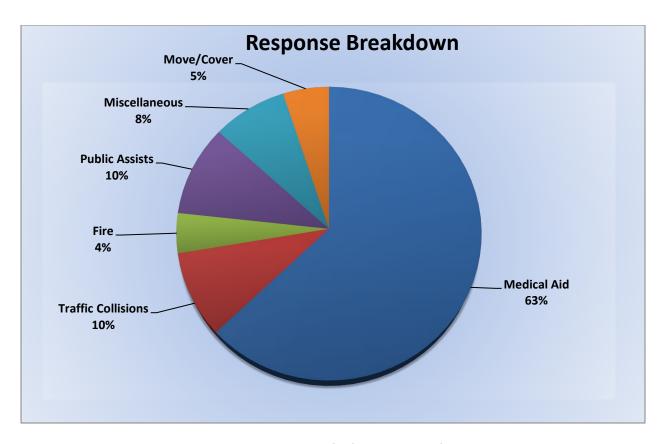

# Station 25 Run Statistics December 2022

**ENGINE 25:** 355 Total Calls

Medical Aid- 274

Fire-7

Traffic Collision- 23

Public Assist - 31

Misc - 13

Move/Cover - 2