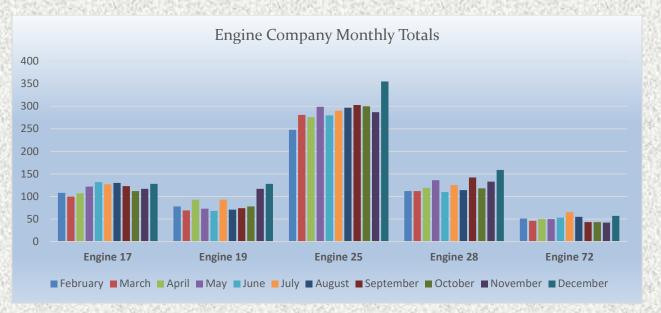

### Station 17 Run Review December 2022

**ENGINE 17:** 128 Total Calls

Medical Aid- 74

Fire- 1

Traffic Collision- 17

Public Assist- 15

Misc.- 21

Move/Cover - 0

#### Station 19 Run Review December 2022

**ENGINE 19:** 128 Total Calls

Medical Aid - 74

<u>Fire -</u> 3

Traffic Collision - 12

Public Assist - 8

Misc. - 10

Move/Cover - 8

### Station 25 Run December Review 2022

**ENGINE 25:** 355 Total Calls

Medical Aid- 274

Fire- 7

<u>Traffic Collision-</u> 23

Public Assist- 31

Misc- 13

Move/Cover - 2

#### Station 28 Run Review December 2022

**ENGINE 28:** 159 Total Calls

Medical Aid - 100

Fire - 7

<u>Traffic Collision -</u> 15 <u>Public Assist -</u> 16

Misc - 13

Move/Cover - 8

MEDIC 28: 420 Total Calls

## Station 72 Run Review December 2022

**ENGINE 72:** 57 Total Calls

Medical Aid- 37

Fire- 1

Traffic Collision- 3

Rescues- 1

Public Assist- 5

Misc- 10