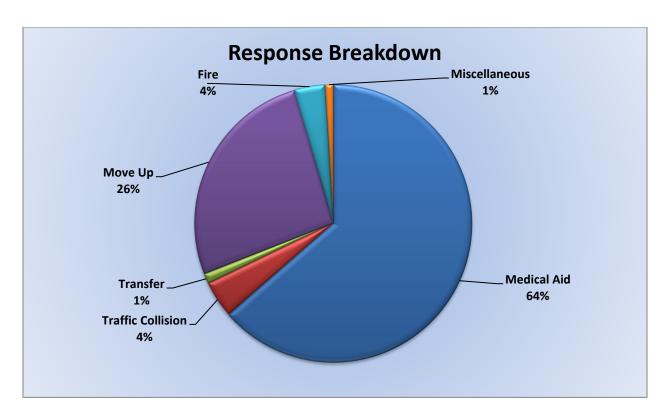

MEDIC 25: 407 Total Calls

Medical Aid- 302

Fire-9

Traffic Collision- 29

Transfer - 11

Misc.- 1