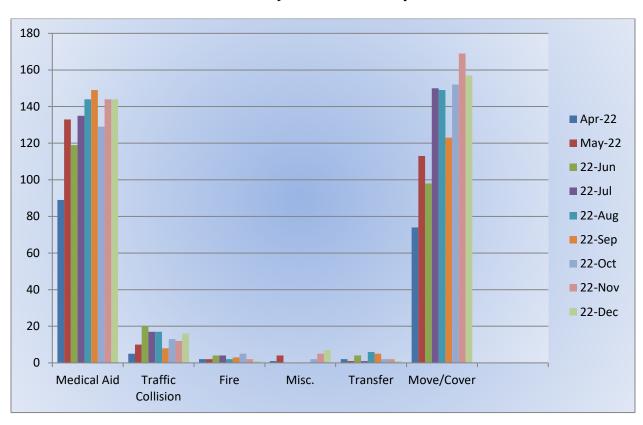

## Monthly Run Statistics and Call Break Down - December 2022 Engine Companies and Medic Units

#### **Total Responses for Engine Companies: 827**







## **Total Responses for Medic Units: 1,287**







### Station 17 Run Review December 2022

**ENGINE 17:** 128 Total Calls

Medical Aid- 74

Fire- 1

Traffic Collision- 17

Public Assist- 15

Misc.- 21

Move/Cover - 0

MEDIC 17: 326 Total Calls

Medical Aid- 144

Fire- 1

**Traffic Collision-** 16

Transfer- 7

Misc-1



**E17 Monthly Statistics Comparison** 





**M17 Monthly Statistics Comparison** 





#### Station 19 Run Review December 2022

**ENGINE 19:** 128 Total Calls

Medical Aid - 74

<u>Fire -</u> 3

Traffic Collision - 12

Public Assist - 8

Misc. - 10

Move/Cover - 8

MEDIC 19: 149 Total Calls

Medical Aid- 134

Fire- 3

**Traffic Collision-** 9

Transfer- 3

Misc.- 2



**E19 Monthly Statistics Comparison** 





**M19 Monthly Statistics Comparison** 





### Station 25 Run December Review 2022

**ENGINE 25:** 355 Total Calls

Medical Aid- 274

Fire- 7

<u>Traffic Collision-</u> 23

Public Assist- 31

Misc- 13

Move/Cover - 2

MEDIC 25: 407 Total Calls

Medical Aid- 302

Fire- 9

Traffic Collision- 29

Transfer- 11

Misc- 1



**E25 Monthly Statistics Comparison** 





**M25 Monthly Statistics Comparison** 





#### Station 28 Run Review December 2022

**ENGINE 28:** 1