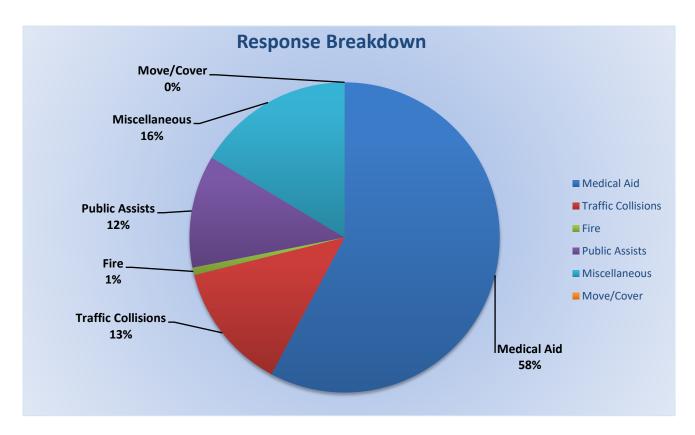

### Station 25 Run December Review 2022

**ENGINE 25:** 355 Total Calls

Medical Aid- 274

Fire- 7

<u>Traffic Collision-</u> 23

Public Assist- 31

Misc- 13

Move/Cover - 2