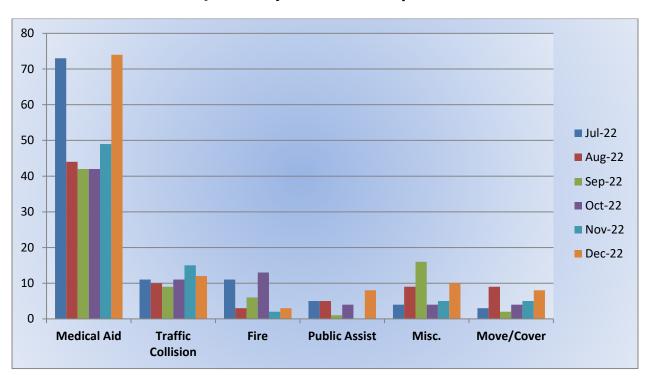

ts

#### **Total Responses for Engine Companies: 827**







## **Total Responses for Medic Units: 1,287**







### Station 17 Run Review December 2022

**ENGINE 17:** 128 Total Calls

Medical Aid- 74

Fire- 1

Traffic Collision- 17

Public Assist- 15

Misc.- 21

Move/Cover - 0

MEDIC 17: 326 Total Calls

Medical Aid- 144

Fire- 1

**Traffic Collision-** 16

Transfer- 7

Misc-1



**E17 Monthly Statistics Comparison** 





**M17 Monthly Statistics Comparison** 





#### Station 19 Run Review December 2022

**ENGINE 19:** 128 Total Calls

Medical Aid - 74

<u>Fire -</u> 3

Traffic Collision - 12

Public Assist - 8

Misc. - 10

Move/Cover - 8

MEDIC 19: 149 Total Calls

Medical Aid- 134

Fire- 3

**Traffic Collision-** 9

Transfer- 3

Misc.- 2



**E19 Monthly Statistics Comparison** 





**M19 Monthly Statistics Comparison** 





### Station 25 Run December Review 2022

**ENGINE 25:** 355 Total Calls

Medical Aid- 274

Fire- 7

<u>Traffic Collision-</u> 23

Public Assist- 31

Misc- 13

Move/Cover - 2

MEDIC 25: 407 Total Calls

Medical Aid- 302

Fire- 9

Traffic Collision- 29

Transfer- 11

Misc- 1



**E25 Monthly Statistics Comparison** 





**M25 Monthly Statistics Comparison** 





#### Station 28 Run Review December 2022

**ENGINE 28:** 159 Total Calls

Medical Aid - 100

Fire - 7

<u>Traffic Collision -</u> 15 <u>Public Assist -</u> 16

Misc - 13

Move/Cover - 8

MEDIC 28: 420 Total Calls

Medical Aid- 267

<u>Fire-</u> 15

Traffic Collision- 18

Transfer- 5

Misc- 4



**E28 Monthly Statistics Comparison** 





M<sub>2</sub>8 Monthly Statistics Comparison