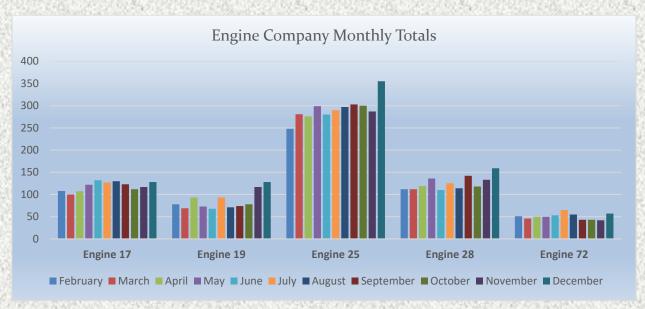

### Station 17 Run Review December 2022

**ENGINE 17:** 128 Total Calls

Medical Aid- 74

Fire- 1

Traffic Collision- 17

Public Assist- 15

Misc.- 21

Move/Cover - 0

#### Station 19 Run Review December 2022

**ENGINE 19:** 128 Total Calls

Medical Aid - 74

<u>Fire -</u> 3

Traffic Collision - 12

Public Assist - 8

Misc. - 10

Move/Cover - 8

### Station 25 Run December Review 2022

**ENGINE 25:** 355 Total Calls

Medical Aid- 274

Fire- 7

<u>Traffic Collision-</u> 23

Public Assist- 31

Misc- 13

Move/Cover - 2

#### Station 28 Run Review December 2022

**ENGINE 28:** 159 Total Calls

Medical Aid - 100

Fire - 7

<u>Traffic Collision -</u> 15 <u>Public Assist -</u> 16

Misc - 13

Move/Cover - 8

MEDIC 28: 420 Total Calls

## Station 72 Run Review December 2022

**ENGINE 72:** 57 Total Calls

Medical Aid- 37

Fire- 1

Traffic Collision- 3

Rescues- 1

Public Assist- 5

Misc- 10