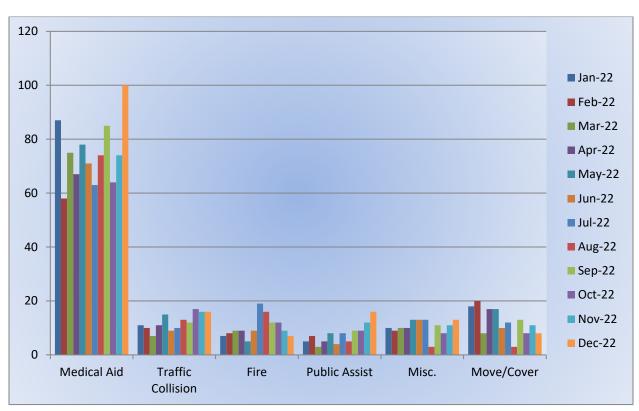

isc.- 2



**E19 Monthly Statistics Comparison** 





**M19 Monthly Statistics Comparison** 





### Station 25 Run December Review 2022

**ENGINE 25:** 355 Total Calls

Medical Aid- 274

Fire- 7

<u>Traffic Collision-</u> 23

Public Assist- 31

Misc- 13

Move/Cover - 2

MEDIC 25: 407 Total Calls

Medical Aid- 302

Fire- 9

Traffic Collision- 29

Transfer- 11

Misc- 1



**E25 Monthly Statistics Comparison** 





**M25 Monthly Statistics Comparison** 





#### Station 28 Run Review December 2022

**ENGINE 28:** 159 Total Calls

Medical Aid - 100

Fire - 7

<u>Traffic Collision -</u> 15 <u>Public Assist -</u> 16

Misc - 13

Move/Cover - 8

MEDIC 28: 420 Total Calls

Medical Aid- 267

<u>Fire-</u> 15

Traffic Collision- 18

Transfer- 5

Misc- 4



**E28 Monthly Statistics Comparison** 





M<sub>2</sub>8 Monthly Statistics Comparison





## Station 72 Run Review December 2022

**ENGINE 72:** 57 Total Calls

Medical Aid- 37

Fire- 1

Traffic Collision- 3

Rescues- 1

Public Assist- 5

Misc- 10



**E72 Monthly Statistics Comparison** 





# Station 25 Run Statistics December 2022



**ENGINE 25:** 355 Total Calls

Medical Aid- 274

Fire-7

Traffic Collision- 23

Public Assist - 31

Misc - 13

Move/Cover - 2

MEDIC 25: 407 Total Calls

Medical Aid- 302

Fire-9

Traffic Collision- 29

Transfer - 11

Misc.- 1













## Monthly Run Statistics and Call Break Down – December 2022 Engine Companies and Medic Units

**Total Responses for Engine Companies: 827** 











Total Responses for Medic Units: 1287







## **Engine 25 Monthly Statistics Comparison**