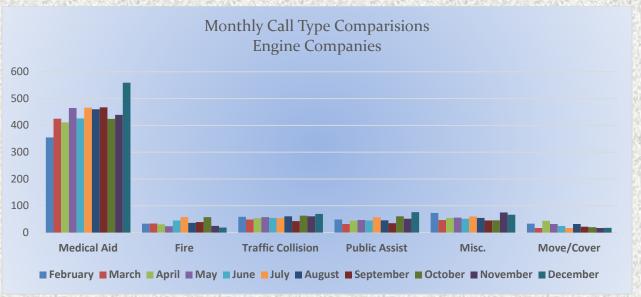

#### **Total Responses for Engine Companies: 827**

## **Total Responses for Medic Units: 1,287**

## Monthly Run Statistics and Call Break Down – December 2022 Engine Companies and Medic Units

**Total Responses for Engine Companies: 827** 

Total Responses for Medic Units: 1287