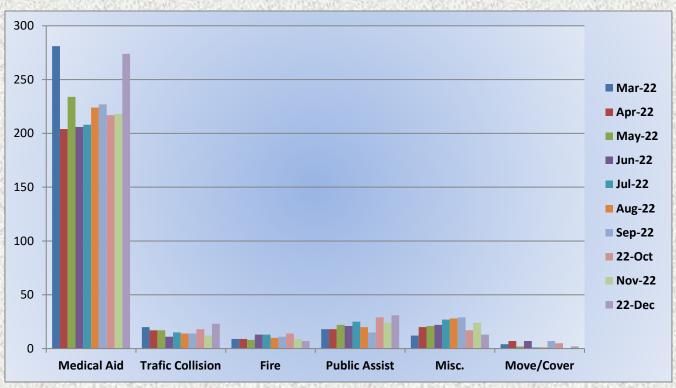

# Station 25 Run Statistics December 2022

**ENGINE 25:** 355 Total Calls

Medical Aid- 274

Fire-7

Traffic Collision- 23

Public Assist - 31

Misc - 13

Move/Cover - 2

MEDIC 25: 407 Total Calls

Medical Aid- 302

Fire-9

Traffic Collision- 29

Transfer - 11

Misc.- 1

## **Engine 25 Monthly Statistics Comparison**

## **Medic 25 Monthly Statistics Comparison**