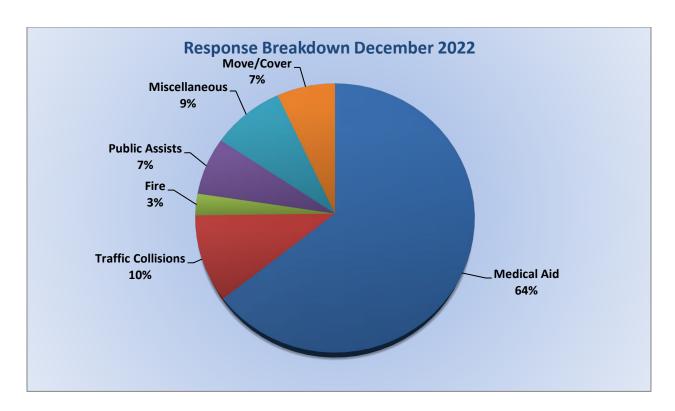

### Station 25 Run December Review 2022

**ENGINE 25:** 355 Total Calls

Medical Aid- 274

Fire- 7

<u>Traffic Collision-</u> 23

Public Assist- 31

Misc- 13

Move/Cover - 2

# Station 25 Run Statistics December 2022

**ENGINE 25:** 355 Total Calls

Medical Aid- 274

Fire-7

Traffic Collision- 23

Public Assist - 31

Misc - 13

Move/Cover - 2