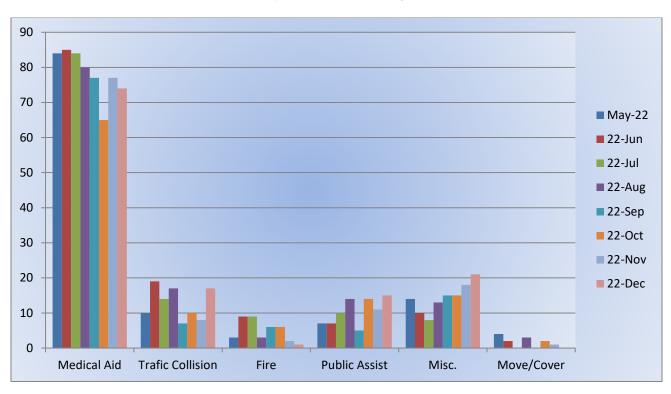

## Monthly Run Statistics and Call Break Down - December 2022 Engine Companies and Medic Units

#### **Total Responses for Engine Companies: 827**







## **Total Responses for Medic Units: 1,287**







### Station 17 Run Review December 2022

**ENGINE 17:** 128 Total Calls

Medical Aid- 74

Fire- 1

Traffic Collision- 17

Public Assist- 15

Misc.- 21

Move/Cover - 0

MEDIC 17: 326 Total Calls

Medical Aid- 144

Fire- 1

**Traffic Collision-** 16

Transfer- 7

Misc-1



**E17 Monthly Statistics Comparison** 





**M17 Monthly Statistics Comparison** 





#### Station 19 Run Review December 2022

**ENGINE 19:** 128 Total Calls

Medical Aid - 74

<u>Fire -</u> 3

Traffic Collision - 12

Public Assist - 8

Misc. - 10

Move/Cover - 8

MEDIC 19: 149 Total Calls

Medical Aid- 134

Fire- 3

**Traffic Collision-** 9

Transfer- 3

Misc.- 2



**E19 Monthly Statistics Comparison** 





**M19 Monthly Statistics Comparison** 





### Station 25 Run December Review 2022

**ENGINE 25:** 355 Total Calls

Medical Aid- 274

Fire- 7

<u>Traffic Collision-</u> 23

Public Assist- 31

Misc- 13

Move/Cover - 2

MEDIC 25: 407 Total Calls

Medical Aid- 302

Fire- 9

Traffic Collision- 29

Transfer- 11

Misc- 1



**E25 Monthly Statistics Comparison** 





**M25 Monthly Statistics Comparison** 





#### Station 2