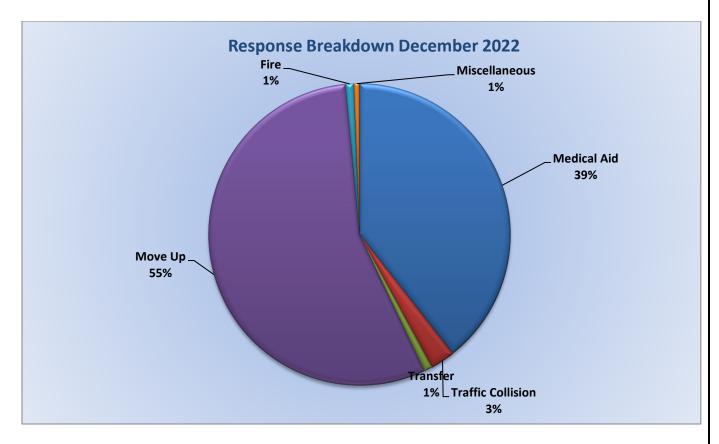

MEDIC 25: 407 Total Calls

Medical Aid- 302

Fire- 9

Traffic Collision- 29

Transfer- 11

Misc- 1

**E25 Monthly Statistics Comparison** 

**M25 Monthly Statistics Comparison** 

MEDIC 25: 407 Total Calls

Medical Aid- 302

Fire-9

Traffic Collision- 29

Transfer - 11

Misc.- 1