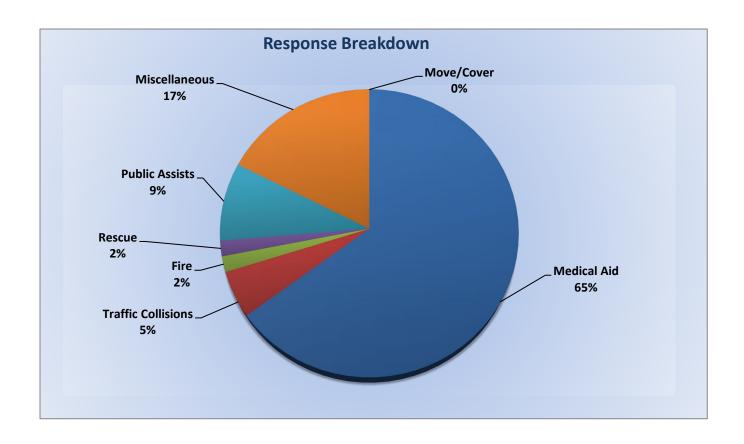

# Station 25 Run Statistics December 2022

**ENGINE 25:** 355 Total Calls

Medical Aid- 274

Fire-7

Traffic Collision- 23

Public Assist - 31

Misc - 13

Move/Cover - 2

MEDIC 25: 407 Total Calls

Medical Aid- 302

Fire-9

Traffic Collision- 29

Transfer - 11

Misc.- 1