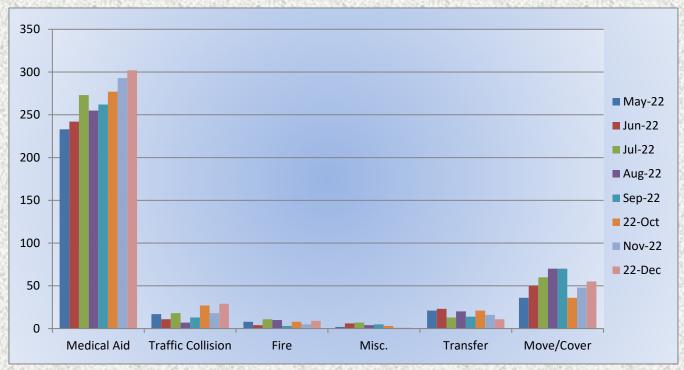

## Station 72 Run Review December 2022

**ENGINE 72:** 57 Total Calls

Medical Aid- 37

Fire- 1

Traffic Collision- 3

Rescues- 1

Public Assist- 5

Misc- 10



**E72 Monthly Statistics Comparison** 





# Station 25 Run Statistics December 2022



**ENGINE 25:** 355 Total Calls

Medical Aid- 274

Fire-7

Traffic Collision- 23

Public Assist - 31

Misc - 13

Move/Cover - 2

MEDIC 25: 407 Total Calls

Medical Aid- 302

Fire-9

Traffic Collision- 29

Transfer - 11

Misc.- 1













## Monthly Run Statistics and Call Break Down – December 2022 Engine Companies and Medic Units

**Total Responses for Engine Companies: 827** 











Total Responses for Medic Units: 1287







## **Engine 25 Monthly Statistics Comparison**









## **Medic 25 Monthly Statistics Comparison**