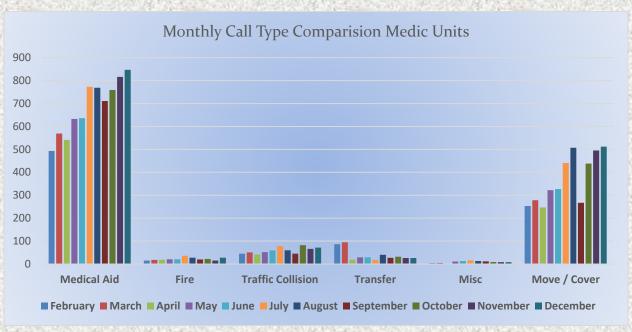

MEDIC 17: 326 Total Calls

Medical Aid- 144

Fire- 1

**Traffic Collision-** 16

Transfer- 7

Misc-1

**E17 Monthly Statistics Comparison** 

**M17 Monthly Statistics Comparison** 

MEDIC 19: 149 Total Calls

Medical Aid- 134

Fire- 3

**Traffic Collision-** 9

Transfer- 3

Misc.- 2

**E19 Monthly Statistics Comparison** 

**M19 Monthly Statistics Comparison** 

MEDIC 25: 407 Total Calls

Medical Aid- 302

Fire- 9

Traffic Collision- 29

Transfer- 11

Misc- 1

**E25 Monthly Statistics Comparison** 

**M25 Monthly Statistics Comparison** 

#### Station 28 Run Review December 2022

**ENGINE 28:** 159 Total Calls

Medical Aid - 100

Fire - 7

<u>Traffic Collision -</u> 15 <u>Public Assist -</u> 16

Misc - 13

Move/Cover - 8

MEDIC 28: 420 Total Calls

Medical Aid- 267

<u>Fire-</u> 15

Traffic Collision- 18

Transfer- 5

Misc- 4

**E28 Monthly Statistics Comparison** 

M<sub>2</sub>8 Monthly Statistics Comparison