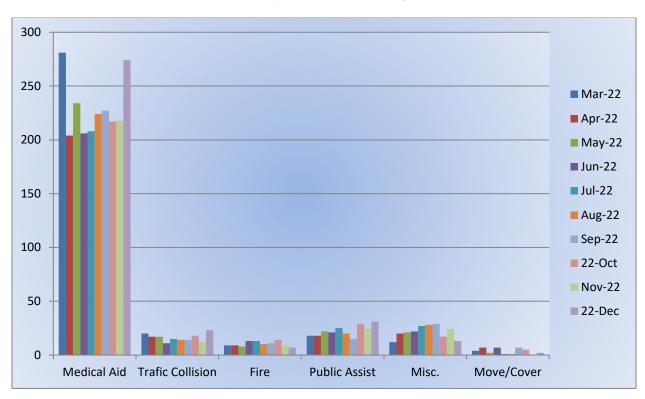

ransfer- 7

Misc-1



**E17 Monthly Statistics Comparison** 





**M17 Monthly Statistics Comparison** 





#### Station 19 Run Review December 2022

**ENGINE 19:** 128 Total Calls

Medical Aid - 74

<u>Fire -</u> 3

Traffic Collision - 12

Public Assist - 8

Misc. - 10

Move/Cover - 8

MEDIC 19: 149 Total Calls

Medical Aid- 134

Fire- 3

**Traffic Collision-** 9

Transfer- 3

Misc.- 2



**E19 Monthly Statistics Comparison** 





**M19 Monthly Statistics Comparison** 





### Station 25 Run December Review 2022

**ENGINE 25:** 355 Total Calls

Medical Aid- 274

Fire- 7

<u>Traffic Collision-</u> 23

Public Assist- 31

Misc- 13

Move/Cover - 2

MEDIC 25: 407 Total Calls

Medical Aid- 302

Fire- 9

Traffic Collision- 29

Transfer- 11

Misc- 1



**E25 Monthly Statistics Comparison** 





**M25 Monthly Statistics Comparison** 





#### Station 28 Run Review December 2022

**ENGINE 28:** 159 Total Calls

Medical Aid - 100

Fire - 7

<u>Traffic Collision -</u> 15 <u>Public Assist -</u> 16

Misc - 13

Move/Cover - 8

MEDIC 28: 420 Total Calls

Medical Aid- 267

<u>Fire-</u> 15

Traffic Collision- 18

Transfer- 5

Misc- 4



**E28 Monthly Statistics Comparison** 





M<sub>2</sub>8 Monthly Statistics Comparison





## Station 72 Run Review December 2022

**ENGINE 72:** 57 Total Calls

Medical Aid- 37

Fire- 1

Traffic Collision- 3

Rescues- 1

Public Assist- 5

Misc- 10



**E72 Monthly Statistics Comparison** 





# Station 25 Run Statistics December 2022



**ENGINE 25:** 355 Total Calls

Medical Aid- 274

Fire-7

Traffic Collision- 23

Public Assist - 31

Misc - 13