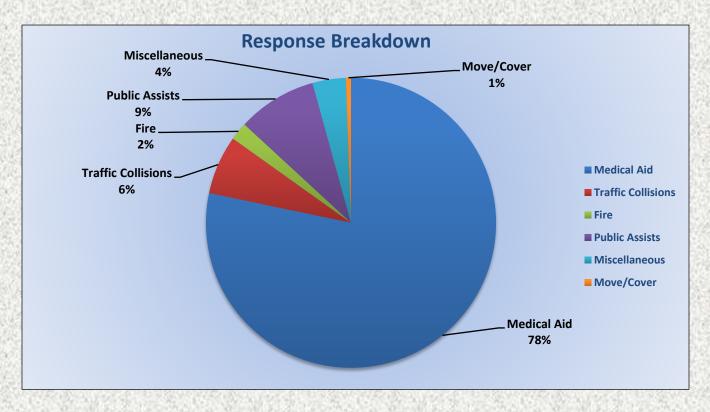

## **Total Responses for Medic Units: 1,287**

## Monthly Run Statistics and Call Break Down – December 2022 Engine Companies and Medic Units

**Total Responses for Engine Companies: 827** 

Total Responses for Medic Units: 1287