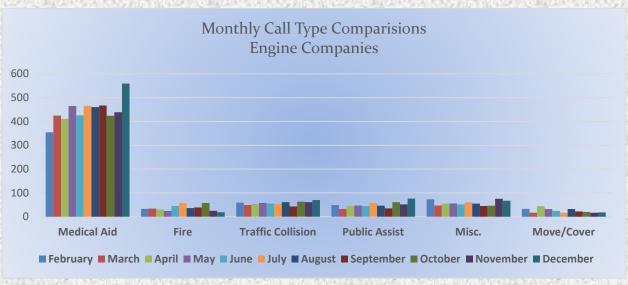

### Station 17 Run Review December 2022

**ENGINE 17:** 128 Total Calls

Medical Aid- 74

Fire- 1

Traffic Collision- 17

Public Assist- 15

Misc.- 21

Move/Cover - 0

#### Station 19 Run Review December 2022

**ENGINE 19:** 128 Total Calls

Medical Aid - 74

<u>Fire -</u> 3

Traffic Collision - 12

Public Assist - 8

Misc. - 10

Move/Cover - 8

### Station 25 Run December Review 2022

**ENGINE 25:** 355 Total Calls

Medical Aid- 274

Fire- 7

<u>Traffic Collision-</u> 23

Public Assist- 31

Misc- 13

Move/Cover - 2

#### Station 28 Run Review December 2022

**ENGINE 28:** 159 Total Calls

Medical Aid - 100

Fire - 7

<u>Traffic Collision -</u> 15 <u>Public Assist -</u> 16

Misc - 13

Move/Cover - 8

MEDIC 28: 420 Total Calls

## Station 72 Run Review December 2022

**ENGINE 72:** 57 Total Calls

Medical Aid- 37

Fire- 1

Traffic Collision- 3

Rescues- 1

Public Assist- 5

Misc- 10