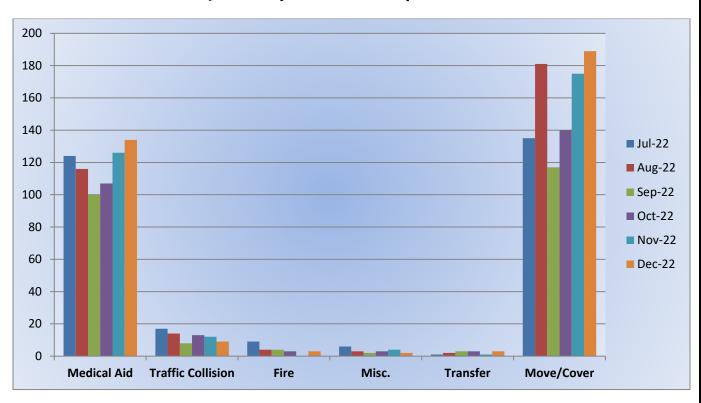

ies: 827**







## **Total Responses for Medic Units: 1,287**







### Station 17 Run Review December 2022

**ENGINE 17:** 128 Total Calls

Medical Aid- 74

Fire- 1

Traffic Collision- 17

Public Assist- 15

Misc.- 21

Move/Cover - 0

MEDIC 17: 326 Total Calls

Medical Aid- 144

Fire- 1

**Traffic Collision-** 16

Transfer- 7

Misc-1



**E17 Monthly Statistics Comparison** 





**M17 Monthly Statistics Comparison** 





#### Station 19 Run Review December 2022

**ENGINE 19:** 128 Total Calls

Medical Aid - 74

<u>Fire -</u> 3

Traffic Collision - 12

Public Assist - 8

Misc. - 10

Move/Cover - 8

MEDIC 19: 149 Total Calls

Medical Aid- 134

Fire- 3

**Traffic Collision-** 9

Transfer- 3

Misc.- 2



**E19 Monthly Statistics Comparison** 





**M19 Monthly Statistics Comparison** 





### Station 25 Run December Review 2022

**ENGINE 25:** 355 Total Calls

Medical Aid- 274

Fire- 7

<u>Traffic Collision-</u> 23

Public Assist- 31

Misc- 13

Move/Cover - 2

MEDIC 25: 407 Total Calls

Medical Aid- 302

Fire- 9

Traffic Collision- 29

Transfer- 11

Misc- 1



**E25 Monthly Statistics Comparison** 





**M25 Monthly Statistics Comparison** 





#### Station 28 Run Review December 2022

**ENGINE 28:** 159 Total Calls

Medical Aid - 100

Fire - 7

<u>Traffic Collision -</u> 15 <u>Public Assist -</u> 16

Misc - 13

Move/Cover - 8

MEDIC 28: 420 Total Calls

Medical Aid- 267

<u>Fire-</u> 15

Traffic Collision- 18

Transfer- 5

Misc- 4



**E28 Monthly Statistics Comparison** 





M<sub>2</sub>8 Monthly Statistics Comparison





## Station 72 Run Review December 2022

*