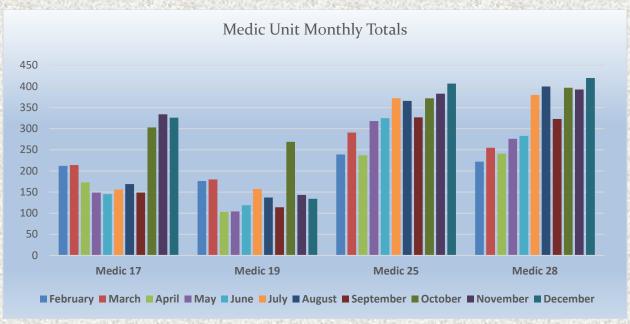

MEDIC 17: 326 Total Calls

Medical Aid- 144

Fire- 1

**Traffic Collision-** 16

Transfer- 7

Misc-1

**E17 Monthly Statistics Comparison** 

**M17 Monthly Statistics Comparison** 

MEDIC 19: 149 Total Calls

Medical Aid- 134

Fire- 3

**Traffic Collision-** 9

Transfer- 3

Misc.- 2

**E19 Monthly Statistics Comparison** 

**M19 Monthly Statistics Comparison** 

MEDIC 25: 407 Total Calls

Medical Aid- 302

Fire- 9

Traffic Collision- 29

Transfer- 11

Misc- 1

**E25 Monthly Statistics Comparison** 

**M25 Monthly Statistics Comparison** 

#### Station 28 Run Review December 2022

**ENGINE 28:** 159 Total Calls

Medical Aid - 100

Fire - 7

<u>Traffic Collision -</u> 15 <u>Public Assist -</u> 16

Misc - 13

Move/Cover - 8

MEDIC 28: 420 Total Calls

Medical Aid- 267

<u>Fire-</u> 15

Traffic Collision- 18

Transfer- 5

Misc- 4

**E28 Monthly Statistics Comparison** 

M<sub>2</sub>8 Monthly Statistics Comparison