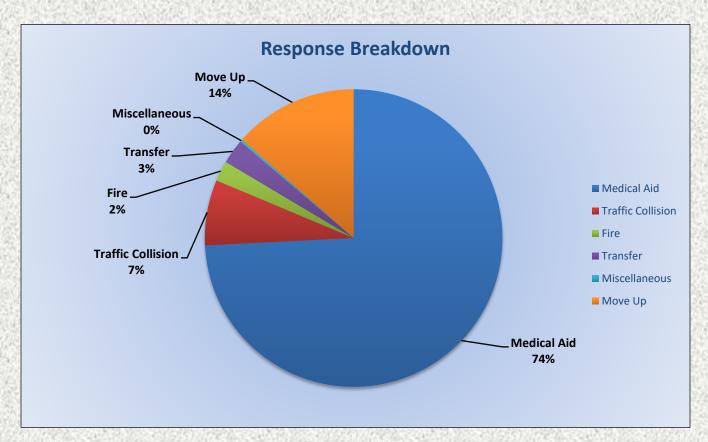

## Station 72 Run Review December 2022

**ENGINE 72:** 57 Total Calls

Medical Aid- 37

Fire- 1

Traffic Collision- 3

Rescues- 1

Public Assist- 5

Misc- 10



**E72 Monthly Statistics Comparison** 





# Station 25 Run Statistics December 2022



**ENGINE 25:** 355 Total Calls

Medical Aid- 274

Fire-7

Traffic Collision- 23

Public Assist - 31

Misc - 13

Move/Cover - 2

MEDIC 25: 407 Total Calls

Medical Aid- 302

Fire-9

Traffic Collision- 29

Transfer - 11

Misc.- 1













## Monthly Run Statistics and Call Break Down – December 2022 Engine Companies and Medic Units

**Total Responses for Engine Companies: 827** 











Total Responses for Medic Units: 1287







## **Engine 25 Monthly Statistics Comparison**









## **Medic 25 Monthly Statistics Comparison**