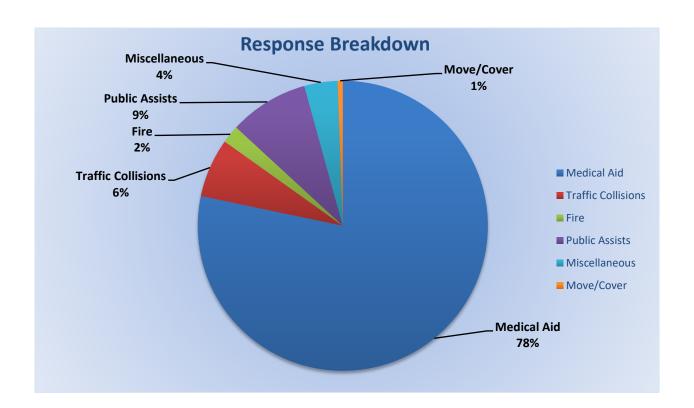

# Station 25 Run Statistics December 2022

**ENGINE 25:** 355 Total Calls

Medical Aid- 274

Fire-7

Traffic Collision- 23

Public Assist - 31

Misc - 13

Move/Cover - 2