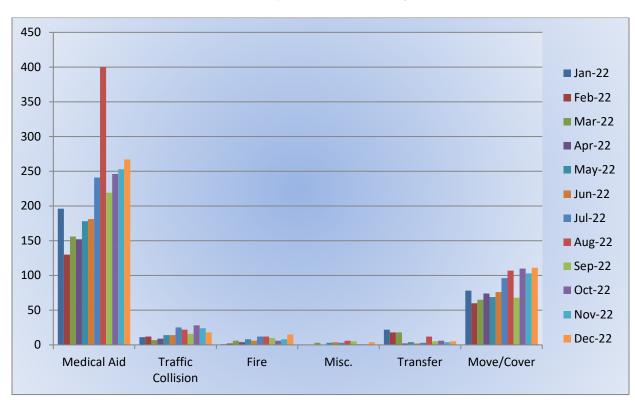

**M19 Monthly Statistics Comparison** 





### Station 25 Run December Review 2022

**ENGINE 25:** 355 Total Calls

Medical Aid- 274

Fire- 7

<u>Traffic Collision-</u> 23

Public Assist- 31

Misc- 13

Move/Cover - 2

MEDIC 25: 407 Total Calls

Medical Aid- 302

Fire- 9

Traffic Collision- 29

Transfer- 11

Misc- 1



**E25 Monthly Statistics Comparison** 





**M25 Monthly Statistics Comparison** 





#### Station 28 Run Review December 2022

**ENGINE 28:** 159 Total Calls

Medical Aid - 100

Fire - 7

<u>Traffic Collision -</u> 15 <u>Public Assist -</u> 16

Misc - 13

Move/Cover - 8

MEDIC 28: 420 Total Calls

Medical Aid- 267

<u>Fire-</u> 15

Traffic Collision- 18

Transfer- 5

Misc- 4



**E28 Monthly Statistics Comparison** 





M<sub>2</sub>8 Monthly Statistics Comparison





## Station 72 Run Review December 2022

**ENGINE 72:** 57 Total Calls

Medical Aid- 37

Fire- 1

Traffic Collision- 3

Rescues- 1

Public Assist- 5

Misc- 10



**E72 Monthly Statistics Comparison** 





# Station 25 Run Statistics December 2022



**ENGINE 25:** 355 Total Calls

Medical Aid- 274

Fire-7

Traffic Collision- 23

Public Assist - 31

Misc - 13

Move/Cover - 2

MEDIC 25: 407 Total Calls

Medical Aid- 302

Fire-9

Traffic Collision- 29

Transfer - 11

Misc.- 1













## Monthly Run Statistics and Call Break Down – December 2022 Engine Companies and Medic Units

**Total Responses for Engine Companies: 827** 











Total Responses for Medic Units: 1287







## **Engine 25 Monthly Statistics Comparison**









## **Medic 25 Monthly Statistics Comparison**