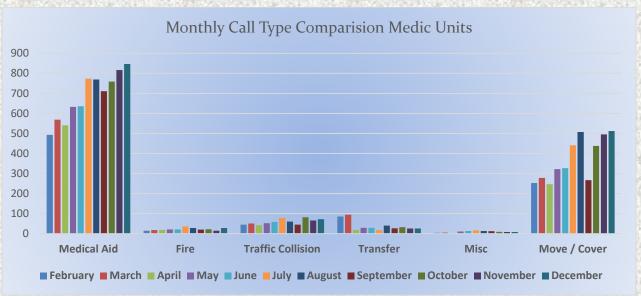

MEDIC 17: 326 Total Calls

Medical Aid- 144

Fire- 1

**Traffic Collision-** 16

Transfer- 7

Misc-1

**E17 Monthly Statistics Comparison** 

**M17 Monthly Statistics Comparison** 

MEDIC 19: 149 Total Calls

Medical Aid- 134

Fire- 3

**Traffic Collision-** 9

Transfer- 3

Misc.- 2

**E19 Monthly Statistics Comparison** 

**M19 Monthly Statistics Comparison** 

MEDIC 25: 407 Total Calls

Medical Aid- 302

Fire- 9

Traffic Collision- 29

Transfer- 11

Misc- 1

**E25 Monthly Statistics Comparison** 

**M25 Monthly Statistics Comparison** 

Medical Aid- 267

<u>Fire-</u> 15

Traffic Collision- 18

Transfer- 5

Misc- 4

**E28 Monthly Statistics Comparison** 

M<sub>2</sub>8 Monthly Statistics Comparison