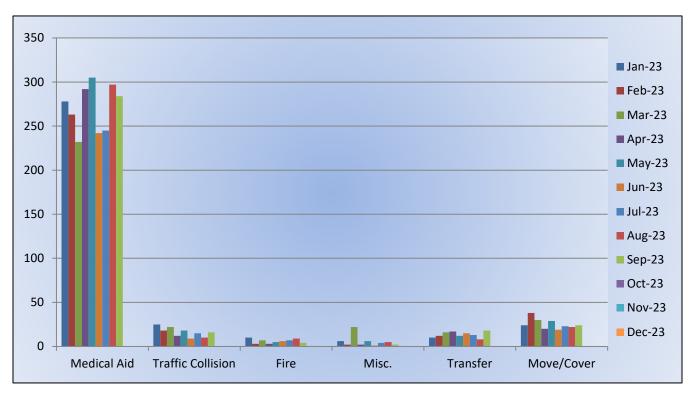

3 <u>Fire -</u> 2 <u>Traffic Collision - 12</u> <u>Public Assist -</u> 10 <u>Misc. -</u> 8 <u>Move/Cover -</u> 5

MEDIC 19: 178 Total Calls <u>Medical Aid-</u> 92 <u>Fire-</u> 1 <u>Traffic Collision-</u> 13 <u>Transfer-</u> 0 <u>Misc.-</u> 0 <u>Move/Cover -</u> 72



## E19 Monthly Statistics Comparison





## M19 Monthly Statistics Comparison





### Station 25 Run Review September 2023

#### ENGINE 25: 307 Total Incidents <u>Medical Aid-</u> 227 <u>Fire-</u> 22 <u>Traffic Collision-</u> 16 <u>Public Assist-</u> 16 <u>Misc-</u> 22 <u>Move/Cover -</u> 5

#### MEDIC 25: 284 Total Incidents <u>Medical Aid-</u> 235 <u>Fire-</u> 4 <u>Traffic Collision-</u> 16 <u>Transfer-</u> 18 <u>Misc-</u>2 <u>Move/Cover –</u> 24



E25 Monthly Statistics Comparison





M25 Monthly Statistics Comparison





## Station 28 Run Review August 2023

#### ENGINE 28: 119Total Calls <u>Medical Aid -</u> 74 <u>Fire -</u> 7 <u>Traffic Collision -</u> 13 <u>Public Assist -</u> 2 <u>Misc -</u> 19 <u>Move/Cover -</u> 7

MEDIC 28: 223 Total Calls <u>Medical Aid-</u> 197 <u>Fire-</u> 3 <u>Traffic Collision-</u>17 <u>Transfer-</u> 2 <u>Misc-</u> 0 <u>Move/Cover –</u> 24



E28 Monthly Statistics Comparison





M28 Monthly Statistics Comparison





## Station 72 and Medic 49 Run Review September 2023

#### ENGINE 72: 37 Total Calls

Medical Aid – 29

<u>Fire</u> – 2

Traffic Collision – 4

<u>Pubilc Assist</u> – 1

<u>Misc</u> – 1

Move/Cover - 0

MEDIC 49: 232 Total Calls

Medical Aid – 187

<u>Fire</u> – 5

Traffic Collision – 13

<u>Transfer</u> – 5

<u>Misc</u> – 3

Move/Cover – 32



E72 Monthly St