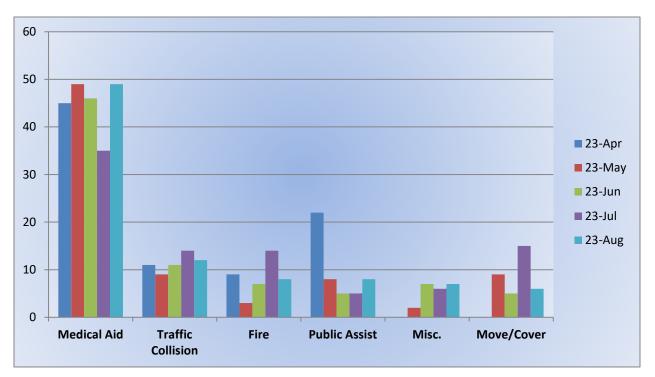

#### **Engine 25 Monthly Statistics Comparison**

## Unit Median Total Response Time (HH:MM:SS)

Sep 01, 2023 to Sep 30, 2023

Station 25 Run Statistics September 2023

ENGINE 25: 307 Total Calls Medical Aid- 227 Fire- 22 Traffic Collision- 16 Public Assist - 16 Misc. – 22 Move/Cover – 5 MEDIC 25: 284 Total Calls Medical Aid- 235 Fire- 4 Traffic Collision- 16 Transfer -18 Misc.- 2 Move/Cover - 24