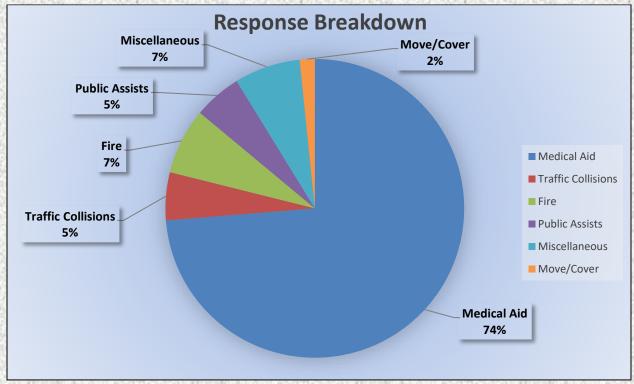

#### **Engine 25 Monthly Statistics Comparison**

## Unit Median Total Response Time (HH:MM:SS)

Sep 01, 2023 to Sep 30, 2023

Station 25 Run Statistics September 2023

ENGINE 25: 307 Total Calls Medical Aid- 227 Fire- 22 Traffic Collision- 16 Public Assist - 16 Misc. – 22 Move/Cover – 5 MEDIC 25: 284 Total Calls Medical Aid- 235 Fire- 4 Traffic Collision- 16 Transfer -18 Misc.- 2 Move/Cover - 24