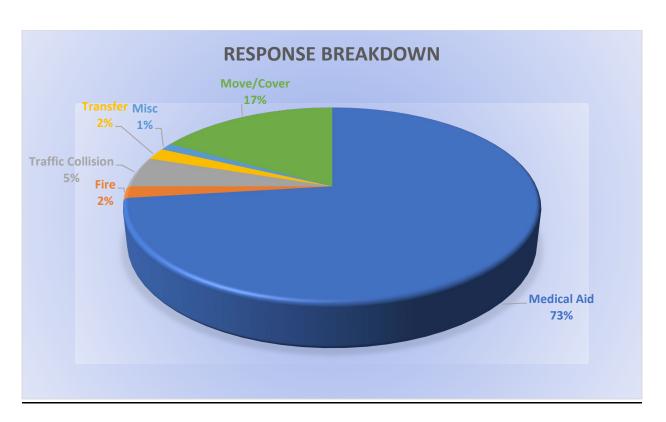

#### **Medic 25 Monthly Statistics Comparison**

#### MEDIC 25: 284 Total Incidents <u>Medical Aid-</u> 235 <u>Fire-</u> 4 <u>Traffic Collision-</u> 16 <u>Transfer-</u> 18 <u>Misc-</u>2 <u>Move/Cover –</u> 24

E25 Monthly Statistics Comparison

M25 Monthly Statistics Comparison