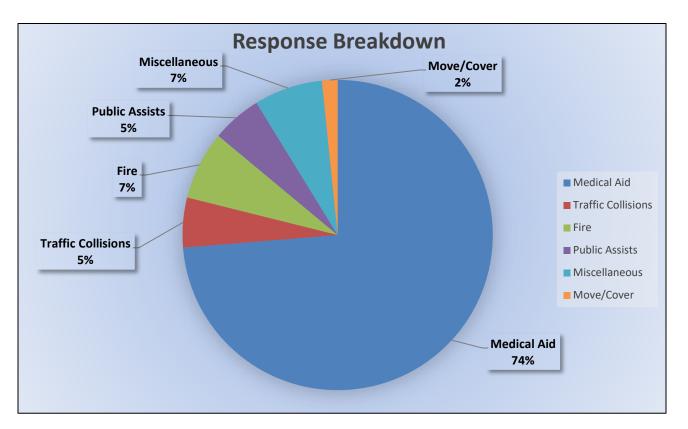

## Unit Median Total Response Time (HH:MM:SS)

Sep 01, 2023 to Sep 30, 2023

Station 25 Run Statistics September 2023

ENGINE 25: 307 Total Calls Medical Aid- 227 Fire- 22 Traffic Collision- 16 Public Assist - 16 Misc. – 22 Move/Cover – 5 MEDIC 25: 284 Total Calls Medical Aid- 235 Fire- 4 Traffic Collision- 16 Transfer -18 Misc.- 2 Move/Cover - 24

#### **Engine 25 Monthly Statistics Comparison**

#### ENGINE 25: 307 Total Incidents <u>Medical Aid-</u> 227 <u>Fire-</u> 22 <u>Traffic Collision-</u> 16 <u>Public Assist-</u> 16 <u>Misc-</u> 22 <u>Move/Cover -</u> 5