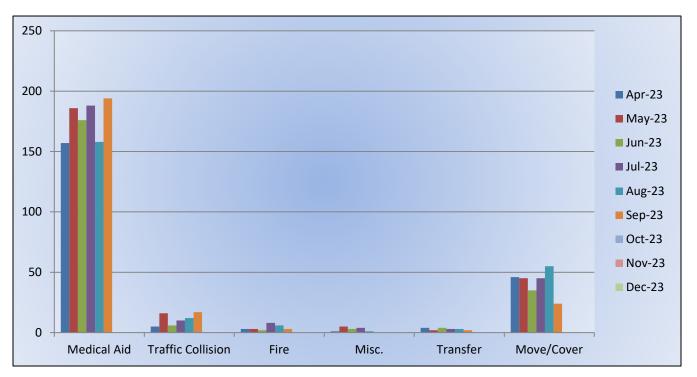

dical Aid-</u> 227 <u>Fire-</u> 22 <u>Traffic Collision-</u> 16 <u>Public Assist-</u> 16 <u>Misc-</u> 22 <u>Move/Cover -</u> 5

#### MEDIC 25: 284 Total Incidents <u>Medical Aid-</u> 235 <u>Fire-</u> 4 <u>Traffic Collision-</u> 16 <u>Transfer-</u> 18 <u>Misc-</u>2 <u>Move/Cover –</u> 24



E25 Monthly Statistics Comparison





M25 Monthly Statistics Comparison





## Station 28 Run Review August 2023

#### ENGINE 28: 119Total Calls <u>Medical Aid -</u> 74 <u>Fire -</u> 7 <u>Traffic Collision -</u> 13 <u>Public Assist -</u> 2 <u>Misc -</u> 19 <u>Move/Cover -</u> 7

MEDIC 28: 223 Total Calls <u>Medical Aid-</u> 197 <u>Fire-</u> 3 <u>Traffic Collision-</u>17 <u>Transfer-</u> 2 <u>Misc-</u> 0 <u>Move/Cover –</u> 24



E28 Monthly Statistics Comparison





M28 Monthly Statistics Comparison





## Station 72 and Medic 49 Run Review September 2023

#### ENGINE 72: 37 Total Calls

Medical Aid – 29

<u>Fire</u> – 2

Traffic Collision – 4

<u>Pubilc Assist</u> – 1

<u>Misc</u> – 1

Move/Cover - 0

MEDIC 49: 232 Total Calls

Medical Aid – 187

<u>Fire</u> – 5

Traffic Collision – 13

<u>Transfer</u> – 5

<u>Misc</u> – 3

Move/Cover – 32



E72 Monthly Statistics Comparison





## M49 Monthly Statistics Comparison