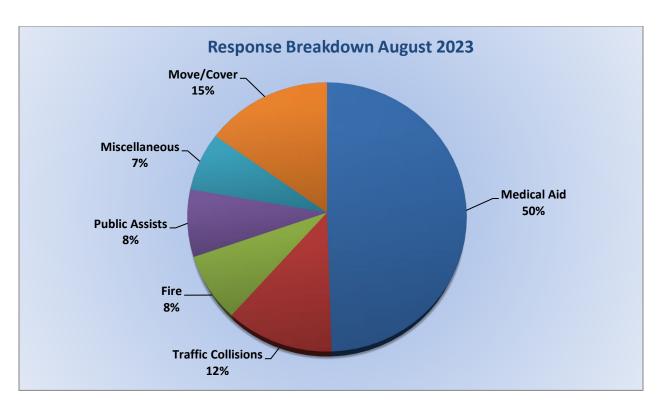

#### **Engine 25 Monthly Statistics Comparison**

## Unit Median Total Response Time (HH:MM:SS)

Sep 01, 2023 to Sep 30, 2023

Station 25 Run Statistics September 2023

ENGINE 25: 307 Total Calls Medical Aid- 227 Fire- 22 Traffic Collision- 16 Public Assist - 16 Misc. – 22 Move/Cover – 5 MEDIC 25: 284 Total Calls Medical Aid- 235 Fire- 4 Traffic Collision- 16 Transfer -18 Misc.- 2 Move/Cover - 24