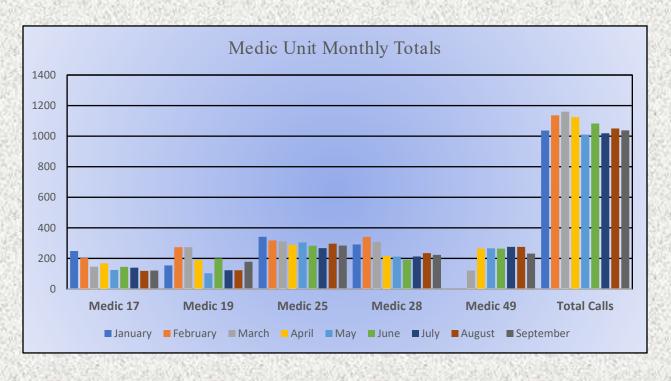

#### Monthly Run Statistics and Call Break Down September 2023 Engine Companies and Medic Units

Monthly Run Statistics and Call Break Down September 2023 Engine Companies and Medic Units

그는 방법은 방법을 많이 없는 것 같은 것이라는 것이 없는 것 같은 것이라는 것이라는 것 같은 것

#### Monthly Run Statistics and Call Break Down September 2023 Engine Companies and Medic Units

## Total Responses for Medic Units: 1,038