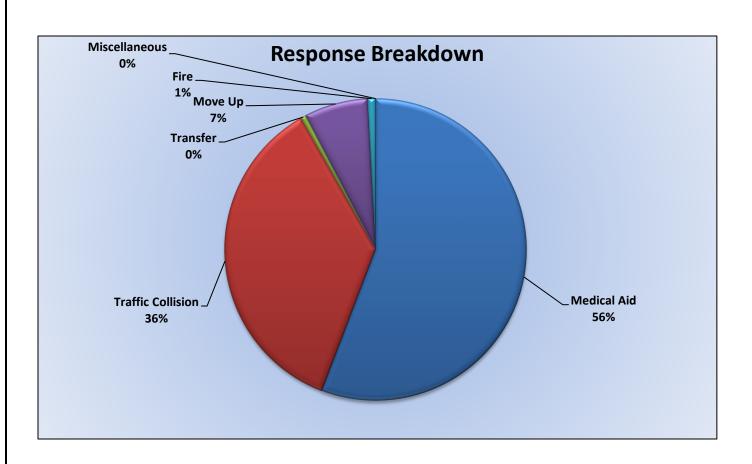

#### **Medic 25 Monthly Statistics Comparison**

#### MEDIC 25: 284 Total Incidents <u>Medical Aid-</u> 235 <u>Fire-</u> 4 <u>Traffic Collision-</u> 16 <u>Transfer-</u> 18 <u>Misc-</u>2 <u>Move/Cover –</u> 24

E25 Monthly Statistics Comparison

M25 Monthly Statistics Comparison