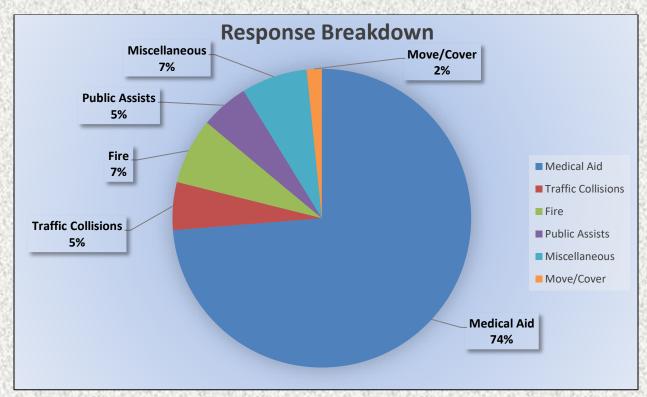

#### **Medic 25 Monthly Statistics Comparison**

## Unit Median Total Response Time (HH:MM:SS)

Sep 01, 2023 to Sep 30, 2023

Station 25 Run Statistics September 2023

ENGINE 25: 307 Total Calls Medical Aid- 227 Fire- 22 Traffic Collision- 16 Public Assist - 16 Misc. – 22 Move/Cover – 5 MEDIC 25: 284 Total Calls Medical Aid- 235 Fire- 4 Traffic Collision- 16 Transfer -18 Misc.- 2 Move/Cover - 24