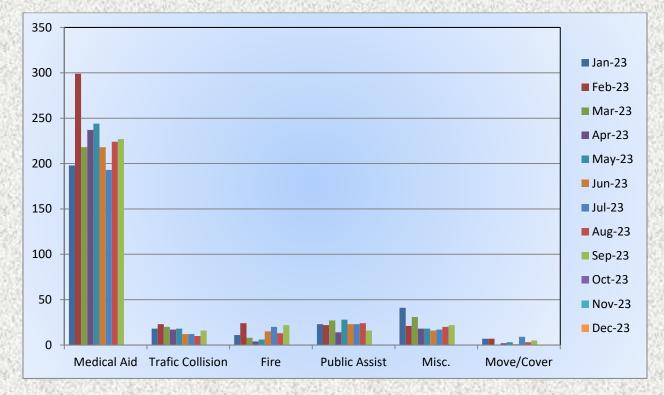

Percentage of Unit Total Response Times Under 09:00 Minutes

Sep 01, 2023 to Sep 30, 2023



## Unit Average Total Response Time (HH:MM:SS)

Sep 01, 2023 to Sep 30, 2023



## Unit Median Total Response Time (HH:MM:SS)

Sep 01, 2023 to Sep 30, 2023





Station 25 Run Statistics September 2023



ENGINE 25: 307 Total Calls Medical Aid- 227 Fire- 22 Traffic Collision- 16 Public Assist - 16 Misc. – 22 Move/Cover – 5 MEDIC 25: 284 Total Calls Medical Aid- 235 Fire- 4 Traffic Collision- 16 Transfer -18 Misc.- 2 Move/Cover - 24











#### Monthly Run Statistics and Call Break Down September 2023 Engine Companies and Medic Units

### **Total Responses for Engine Companies: 644**











## Total Responses for Medic Units: 1,038





#### **Engine 25 Monthly Statistics Comparison**









#### **Medic 25 Monthly Statistics Comparison**









## Station 17 Run Review September 2023

#### ENGINE 17: 101 Total Calls <u>Medical Aid-</u> 68 <u>Fire-</u> 6 <u>Traffic Collision-</u> 10 <u>Public Assist-</u> 6 <u>Misc-</u> 11 <u>Move/Cover -</u> 0

MEDIC 17: 121 Total Calls <u>Medical Aid</u>- 102 <u>Fire-</u> 7 <u>Traffic Collision-</u> 9 <u>Transfer-</u> 1 <u>Misc-</u> 2 <u>Move/Cover -</u> 62



E17 Monthly Statistics Comparison





### M17 Monthly Statistics Comparison





### Station 19 Run Review September 2023

#### ENGINE 19: 80 Total Calls <u>Medical Aid -</u> 43 <u>Fire -</u> 2 <u>Traffic Collision - 12</u> <u>Public Assist -</u> 10 <u>Misc. -</u> 8 <u>Move/Cover -</u> 5

MEDIC 19: 178 Total Calls <u>Medical Aid-</u> 92 <u>Fire-</u> 1 <u>Traffic Collision-</u> 13