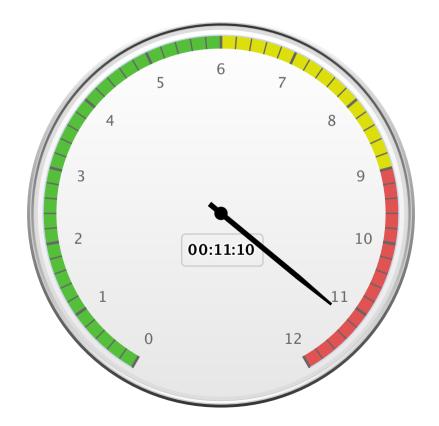

September 2023

Run Statistics – Engines & Medics



# **Engine Companies:**

Engine 17: 101 Engine 19: 80 Engine 25: 307 Engine 28: 119 Engine 72: 37 **Total Responses: 644**  Medic Units: Medic 17: 121 Medic 19: 178 Medic 25: 284 Medic 28: 223 Medic 49: 232 Total Responses: 1,038











#### Monthly Run Statistics and Call Break Down September 2023 Engine Companies and Medic Units







Monthly Run Statistics and Call Break Down September 2023 Engine Companies and Medic Units





그는 방법은 방법을 많이 없는 것 같은 것이라는 것이 없는 것 같은 것이라는 것이라는 것 같은 것

## Percentage of Unit Total Response Times Under 09:00 Minutes

Sep 01, 2023 to Sep 30, 2023



## Unit Average Total Response Time (HH:MM:SS)

Sep 01, 2023 to Sep 30, 2023



## Unit Median Total Response Time (HH:MM:SS)

Sep 01, 2023 to Sep 30, 2023





Station 25 Run Statistics September 2023



ENGINE 25: 307 Total Calls Medical Aid- 227 Fire- 22 Traffic Collision- 16 Public Assist - 16 Misc. – 22 Move/Cover – 5 MEDIC 25: 284 Total Calls Medical Aid- 235 Fire- 4 Traffic Collision- 16 Transfer -18 Misc.- 2 Move/Cover - 24











#### Monthly Run Statistics and Call Break Down September 2023 Engine Companies and Medic Units

### **Total Responses for Engine Companies: 644**











## Total Responses for Medic Units: 1,038





#### **Engine 25 Monthly Statistics Comparison**









#### **Medic 25 Monthly Statistics Comparison**









## Station 17 Run Review September 2023

#### ENGINE 17: 101 Total Calls <u>Medical Aid-</u> 68 <u>Fire-</u> 6