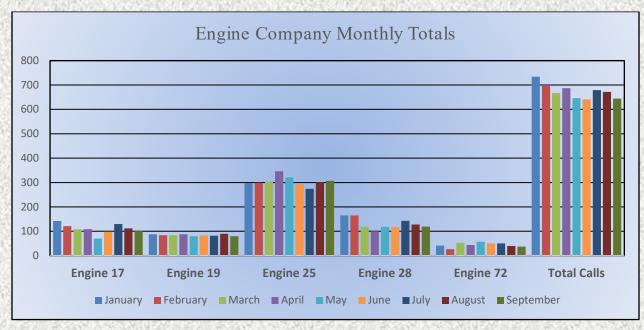

### **Total Responses for Engine Companies: 644**

E17 Monthly Statistics Comparison

## E19 Monthly Statistics Comparison

#### **Engine 25 Monthly Statistics Comparison**

E28 Monthly Statistics Comparison

M28 Monthly Statistics Comparison

Medical Aid – 187

<u>Fire</u> – 5

Traffic Collision – 13

<u>Transfer</u> – 5

<u>Misc</u> – 3

Move/Cover – 32

E72 Monthly Statistics Comparison