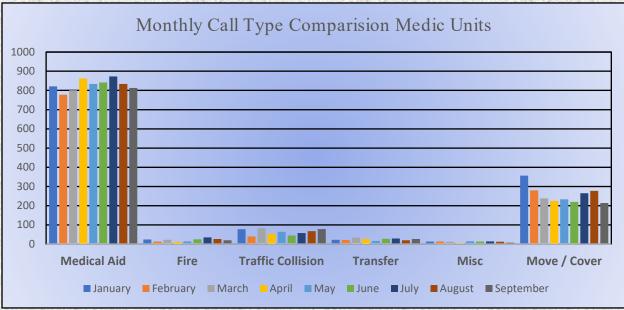

#### Monthly Run Statistics and Call Break Down September 2023 Engine Companies and Medic Units

Monthly Run Statistics and Call Break Down September 2023 Engine Companies and Medic Units

그는 방법은 방법을 많이 없는 것 같은 것이라는 것이 없는 것 같은 것이라는 것이라는 것 같은 것

#### Monthly Run Statistics and Call Break Down September 2023 Engine Companies and Medic Units

## Total Responses for Medic Units: 1,038