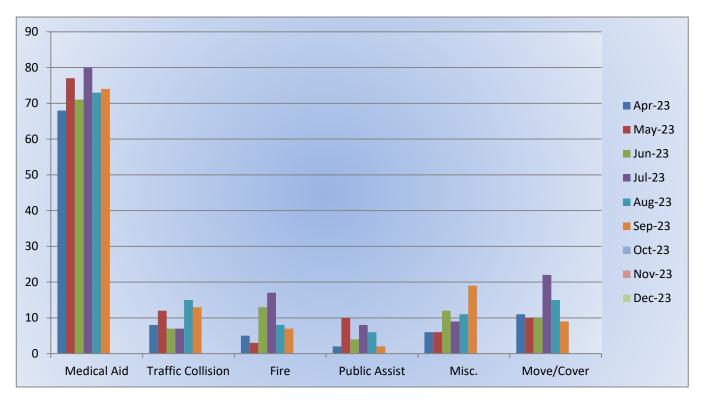

## ENGINE 25: 307 Total Incidents <u>Medical Aid-</u> 227 <u>Fire-</u> 22 <u>Traffic Collision-</u> 16 <u>Public Assist-</u> 16 <u>Misc-</u> 22 <u>Move/Cover -</u> 5

#### MEDIC 25: 284 Total Incidents <u>Medical Aid-</u> 235 <u>Fire-</u> 4 <u>Traffic Collision-</u> 16 <u>Transfer-</u> 18 <u>Misc-</u>2 <u>Move/Cover –</u> 24



E25 Monthly Statistics Comparison





M25 Monthly Statistics Comparison





## Station 28 Run Review August 2023

#### ENGINE 28: 119Total Calls <u>Medical Aid -</u> 74 <u>Fire -</u> 7 <u>Traffic Collision -</u> 13 <u>Public Assist -</u> 2 <u>Misc -</u> 19 <u>Move/Cover -</u> 7

MEDIC 28: 223 Total Calls <u>Medical Aid-</u> 197 <u>Fire-</u> 3 <u>Traffic Collision-</u>17 <u>Transfer-</u> 2 <u>Misc-</u> 0 <u>Move/Cover –</u> 24



E28 Monthly Statistics Comparison





M28 Monthly Statistics Comparison





## Station 72 and Medic 49 Run Review September 2023

#### ENGINE 72: 37 Total Calls

Medical Aid – 29

<u>Fire</u> – 2

Traffic Collision – 4

<u>Pubilc Assist</u> – 1

<u>Misc</u> – 1

Move/Cover - 0

MEDIC 49: 232 Total Calls

Medical Aid – 187

<u>Fire</u> – 5

Traffic Collision – 13

<u>Transfer</u> – 5

<u>Misc</u> – 3

Move/Cover – 32



E72 Monthly Statistics Comparison





## M49 Monthly Statistics Comparison