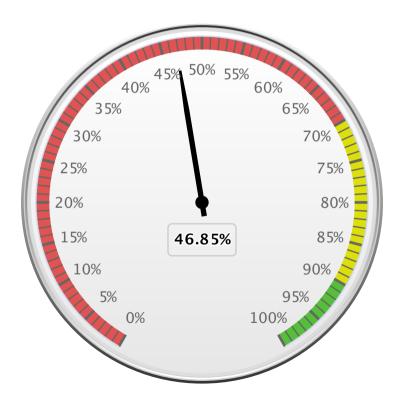

## Percentage of Unit Total Response Times Under 09:00 Minutes

Sep 01, 2023 to Sep 30, 2023