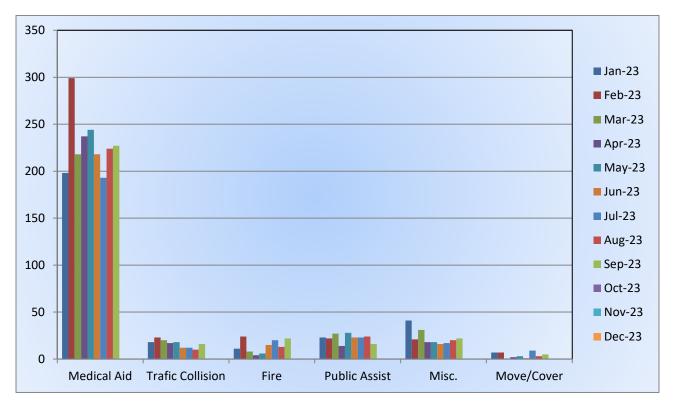

: 80 Total Calls <u>Medical Aid -</u> 43 <u>Fire -</u> 2 <u>Traffic Collision - 12</u> <u>Public Assist -</u> 10 <u>Misc. -</u> 8 <u>Move/Cover -</u> 5

MEDIC 19: 178 Total Calls <u>Medical Aid-</u> 92 <u>Fire-</u> 1 <u>Traffic Collision-</u> 13 <u>Transfer-</u> 0 <u>Misc.-</u> 0 <u>Move/Cover -</u> 72



## E19 Monthly Statistics Comparison





## M19 Monthly Statistics Comparison





### Station 25 Run Review September 2023

#### ENGINE 25: 307 Total Incidents <u>Medical Aid-</u> 227 <u>Fire-</u> 22 <u>Traffic Collision-</u> 16 <u>Public Assist-</u> 16 <u>Misc-</u> 22 <u>Move/Cover -</u> 5

#### MEDIC 25: 284 Total Incidents <u>Medical Aid-</u> 235 <u>Fire-</u> 4 <u>Traffic Collision-</u> 16 <u>Transfer-</u> 18 <u>Misc-</u>2 <u>Move/Cover –</u> 24



E25 Monthly Statistics Comparison





M25 Monthly Statistics Comparison





## Station 28 Run Review August 2023

#### ENGINE 28: 119Total Calls <u>Medical Aid -</u> 74 <u>Fire -</u> 7 <u>Traffic Collision -</u> 13 <u>Public Assist -</u> 2 <u>Misc -</u> 19 <u>Move/Cover -</u> 7

MEDIC 28: 223 Total Calls <u>Medical Aid-</u> 197 <u>Fire-</u> 3 <u>Traffic Collision-</u>17 <u>Transfer-</u> 2 <u>Misc-</u> 0 <u>Move/Cover –</u> 24



E28 Monthly Statistics Comparison





M28 Monthly Statistics Comparison





## Station 72 and Medic 49 Run Review September 2023

#### ENGINE 72: 37 Total Calls

Medical Aid – 29

<u>Fire</u> – 2

Traffic Collision – 4

<u>Pubilc Assist</u> – 1

<u>Misc</u> – 1

Move/Cover - 0

MEDIC 49: 232 Total Calls

Medical Aid – 187

<u>Fire</u> – 5

Traffic Collision – 13

<u>Transfer</u> – 5

<u>Misc</u>