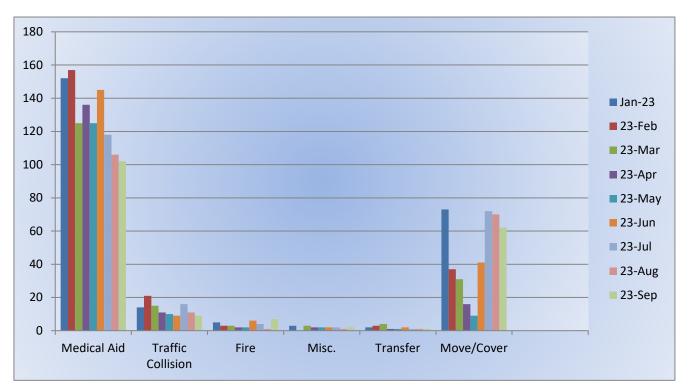

nsfer -18 Misc.- 2 Move/Cover - 24











#### Monthly Run Statistics and Call Break Down September 2023 Engine Companies and Medic Units

### **Total Responses for Engine Companies: 644**











## Total Responses for Medic Units: 1,038





#### **Engine 25 Monthly Statistics Comparison**









#### **Medic 25 Monthly Statistics Comparison**









## Station 17 Run Review September 2023

#### ENGINE 17: 101 Total Calls <u>Medical Aid-</u> 68 <u>Fire-</u> 6 <u>Traffic Collision-</u> 10 <u>Public Assist-</u> 6 <u>Misc-</u> 11 <u>Move/Cover -</u> 0

MEDIC 17: 121 Total Calls <u>Medical Aid</u>- 102 <u>Fire-</u> 7 <u>Traffic Collision-</u> 9 <u>Transfer-</u> 1 <u>Misc-</u> 2 <u>Move/Cover -</u> 62



E17 Monthly Statistics Comparison





### M17 Monthly Statistics Comparison





### Station 19 Run Review September 2023

#### ENGINE 19: 80 Total Calls <u>Medical Aid -</u> 43 <u>Fire -</u> 2 <u>Traffic Collision - 12</u> <u>Public Assist -</u> 10 <u>Misc. -</u> 8 <u>Move/Cover -</u> 5

MEDIC 19: 178 Total Calls <u>Medical Aid-</u> 92 <u>Fire-</u> 1 <u>Traffic Collision-</u> 13 <u>Transfer-</u> 0 <u>Misc.-</u> 0 <u>Move/Cover -</u> 72



## E19 Monthly Statistics Comparison





## M19 Monthly Statistics Comparison





### Station 25 Run Review September 2023

#### ENGINE 25: 307 Total Incidents <u>Medical Aid-</u> 227 <u>Fire-</u> 22 <u>Traffic Collision-</u> 16 <u>Public Assist-</u> 16 <u>Misc-</u> 22 <u>Move/Cover -</u> 5

#### MEDIC 25: 284 Total Incidents <u>Medical Aid-</u> 235 <u>Fire-</u> 4 <u>Traffic Collision-</u> 16 <u>Transfer-</u> 18 <u>Misc-</u>2 <