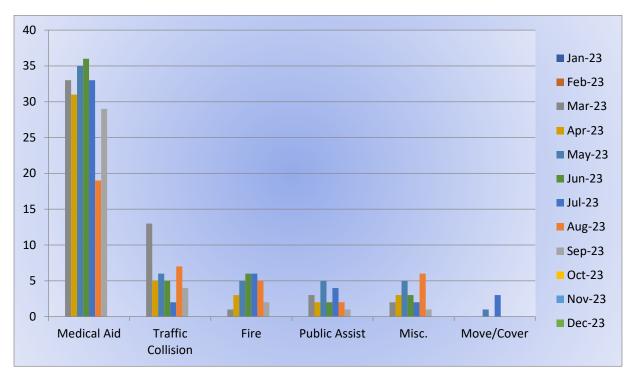

Review August 2023

#### ENGINE 28: 119Total Calls <u>Medical Aid -</u> 74 <u>Fire -</u> 7 <u>Traffic Collision -</u> 13 <u>Public Assist -</u> 2 <u>Misc -</u> 19 <u>Move/Cover -</u> 7

MEDIC 28: 223 Total Calls <u>Medical Aid-</u> 197 <u>Fire-</u> 3 <u>Traffic Collision-</u>17 <u>Transfer-</u> 2 <u>Misc-</u> 0 <u>Move/Cover –</u> 24



E28 Monthly Statistics Comparison





M28 Monthly Statistics Comparison





## Station 72 and Medic 49 Run Review September 2023

#### ENGINE 72: 37 Total Calls

Medical Aid – 29

<u>Fire</u> – 2

Traffic Collision – 4

<u>Pubilc Assist</u> – 1

<u>Misc</u> – 1

Move/Cover - 0

MEDIC 49: 232 Total Calls

Medical Aid – 187

<u>Fire</u> – 5

Traffic Collision – 13

<u>Transfer</u> – 5

<u>Misc</u> – 3

Move/Cover – 32



E72 Monthly Statistics Comparison





## M49 Monthly Statistics Comparison