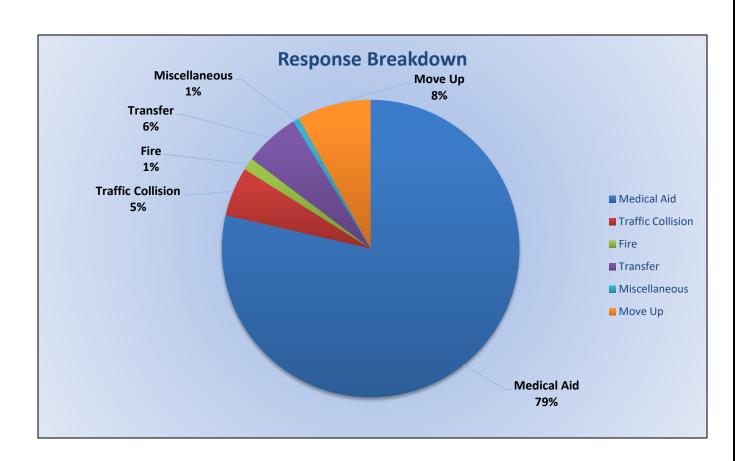

## Unit Median Total Response Time (HH:MM:SS)

Sep 01, 2023 to Sep 30, 2023

Station 25 Run Statistics September 2023

ENGINE 25: 307 Total Calls Medical Aid- 227 Fire- 22 Traffic Collision- 16 Public Assist - 16 Misc. – 22 Move/Cover – 5 MEDIC 25: 284 Total Calls Medical Aid- 235 Fire- 4 Traffic Collision- 16 Transfer -18 Misc.- 2 Move/Cover - 24

#### **Medic 25 Monthly Statistics Comparison**

#### MEDIC 25: 284 Total Incidents <u>Medical Aid-</u> 235 <u>Fire-</u> 4 <u>Traffic Collision-</u> 16 <u>Transfer-</u> 18 <u>Misc-</u>2 <u>Move/Cover –</u> 24

E25 Monthly Statistics Comparison

M25 Monthly Statistics Comparison