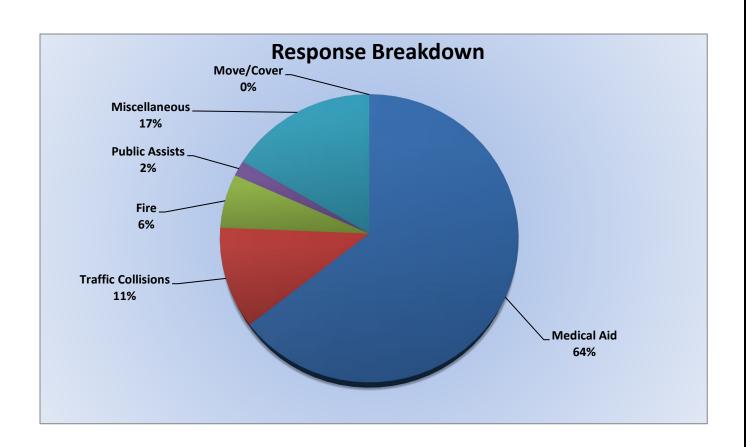

#### **Engine 25 Monthly Statistics Comparison**

#### ENGINE 25: 307 Total Incidents <u>Medical Aid-</u> 227 <u>Fire-</u> 22 <u>Traffic Collision-</u> 16 <u>Public Assist-</u> 16 <u>Misc-</u> 22 <u>Move/Cover -</u> 5