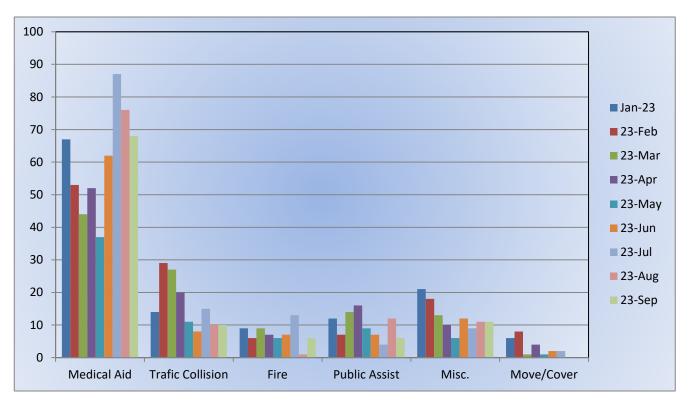

Aid- 235 Fire- 4 Traffic Collision- 16 Transfer -18 Misc.- 2 Move/Cover - 24











#### Monthly Run Statistics and Call Break Down September 2023 Engine Companies and Medic Units

### **Total Responses for Engine Companies: 644**











## Total Responses for Medic Units: 1,038





#### **Engine 25 Monthly Statistics Comparison**









#### **Medic 25 Monthly Statistics Comparison**









## Station 17 Run Review September 2023

#### ENGINE 17: 101 Total Calls <u>Medical Aid-</u> 68 <u>Fire-</u> 6 <u>Traffic Collision-</u> 10 <u>Public Assist-</u> 6 <u>Misc-</u> 11 <u>Move/Cover -</u> 0

MEDIC 17: 121 Total Calls <u>Medical Aid</u>- 102 <u>Fire-</u> 7 <u>Traffic Collision-</u> 9 <u>Transfer-</u> 1 <u>Misc-</u> 2 <u>Move/Cover -</u> 62



E17 Monthly Statistics Comparison





### M17 Monthly Statistics Comparison





### Station 19 Run Review September 2023

#### ENGINE 19: 80 Total Calls <u>Medical Aid -</u> 43 <u>Fire -</u> 2 <u>Traffic Collision - 12</u> <u>Public Assist -</u> 10 <u>Misc. -</u> 8 <u>Move/Cover -</u> 5

MEDIC 19: 178 Total Calls <u>Medical Aid-</u> 92 <u>Fire-</u> 1 <u>Traffic Collision-</u> 13 <u>Transfer-</u> 0 <u>Misc.-</u> 0 <u>Move/Cover -</u> 72



## E19 Monthly Statistics Comparison





## M19 Monthly Statistics Comparison





### Station 25 Run Review September 2023

#### ENGINE 25: 307 Total Incidents <u>Medical Aid-</u> 227 <u>Fire-</u> 22 <u>Traffic Collision-</u> 16 <u>Public Assist-</u> 16 <u>Misc-</u> 22 <u>Move/Cover -</u> 5

#### MEDIC 25: 284 Total Incidents <u>Medical Aid-</u> 235 <u>Fire-</u> 4 <u>Traffic Collision-