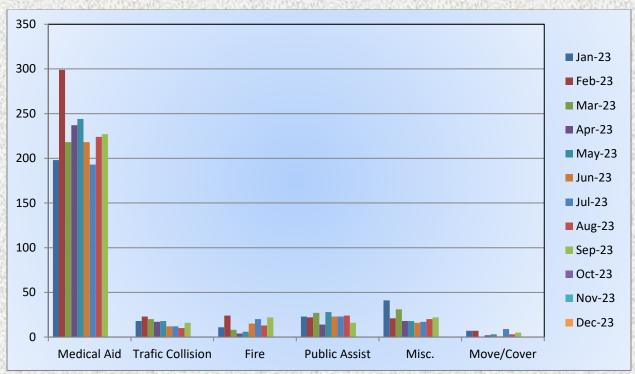

tes

Sep 01, 2023 to Sep 30, 2023



## Unit Average Total Response Time (HH:MM:SS)

Sep 01, 2023 to Sep 30, 2023



## Unit Median Total Response Time (HH:MM:SS)

Sep 01, 2023 to Sep 30, 2023





Station 25 Run Statistics September 2023



ENGINE 25: 307 Total Calls Medical Aid- 227 Fire- 22 Traffic Collision- 16 Public Assist - 16 Misc. – 22 Move/Cover – 5 MEDIC 25: 284 Total Calls Medical Aid- 235 Fire- 4 Traffic Collision- 16 Transfer -18 Misc.- 2 Move/Cover - 24











#### Monthly Run Statistics and Call Break Down September 2023 Engine Companies and Medic Units

### **Total Responses for Engine Companies: 644**











## Total Responses for Medic Units: 1,038





#### **Engine 25 Monthly Statistics Comparison**









#### **Medic 25 Monthly Statistics Comparison**









## Station 17 Run Review September 2023

#### ENGINE 17: 101 Total Calls <u>Medical Aid-</u> 68 <u>Fire-</u> 6 <u>Traffic Collision-</u> 10 <u>Public Assist-</u> 6 <u>Misc-</u> 11 <u>Move/Cover -</u> 0

MEDIC 17: 121 Total Calls <u>Medical Aid</u>- 102 <u>Fire-</u> 7 <u>Traffic Collision-</u> 9 <u>Transfer-</u> 1 <u>Misc-</u> 2 <u>Move/Cover -</u> 62



E17 Monthly Statistics Comparison





### M17 Monthly Statistics Comparison





### Station 19 Run Review September 2023

#### ENGINE 19: 80 Total Calls <u>Medical Aid -</u> 43 <u>Fire -</u> 2 <u>Traffic Collision - 12</u> <u>Public Assist -</u> 10 <u>Misc. -</u> 8 <u>Move/Cover -</u> 5

MEDIC 19: 178 Total Calls <u>Medical Aid-</u> 92 <u>Fire-</u> 1 <u>Traffic Collision-</u> 13 <u>Transfer-</u> 0 <u>Misc.-</u> 0 <u>Move/Cover -</u> 7