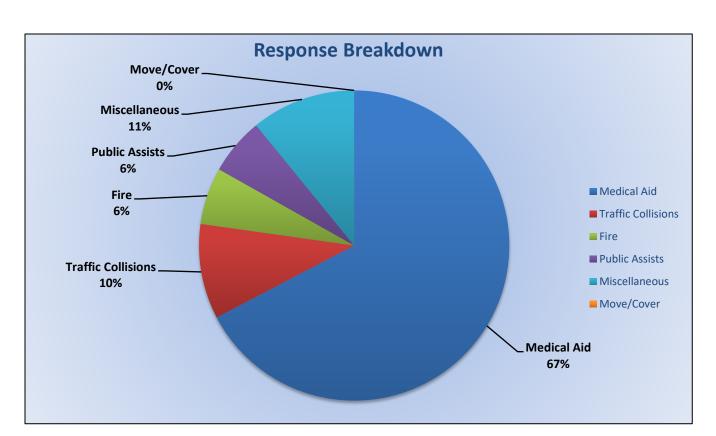

#### **Engine 25 Monthly Statistics Comparison**

## Unit Median Total Response Time (HH:MM:SS)

Sep 01, 2023 to Sep 30, 2023

Station 25 Run Statistics September 2023

ENGINE 25: 307 Total Calls Medical Aid- 227 Fire- 22 Traffic Collision- 16 Public Assist - 16 Misc. – 22 Move/Cover – 5 MEDIC 25: 284 Total Calls Medical Aid- 235 Fire- 4 Traffic Collision- 16 Transfer -18 Misc.- 2 Move/Cover - 24