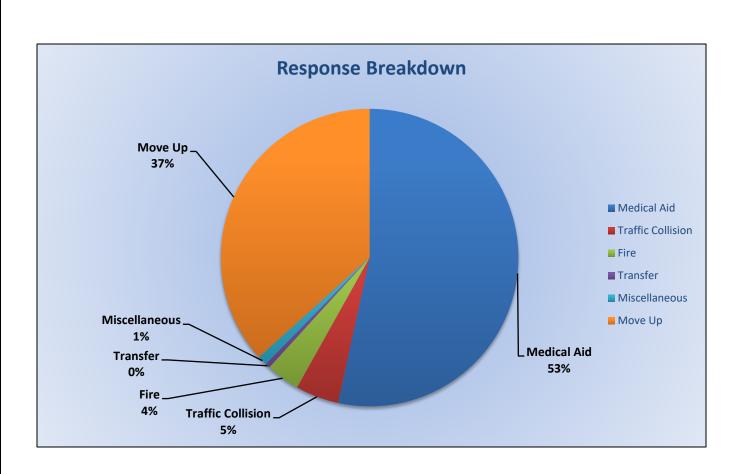

#### **Medic 25 Monthly Statistics Comparison**

#### MEDIC 25: 284 Total Incidents <u>Medical Aid-</u> 235 <u>Fire-</u> 4 <u>Traffic Collision-</u> 16 <u>Transfer-</u> 18 <u>Misc-</u>2 <u>Move/Cover –</u> 24

E25 Monthly Statistics Comparison

M25 Monthly Statistics Comparison