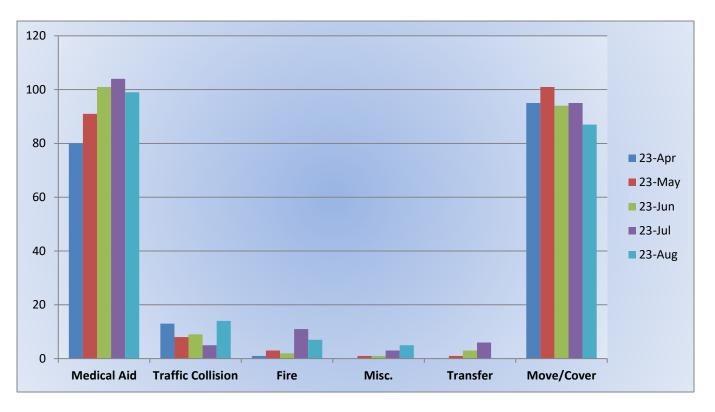

#### **Medic 25 Monthly Statistics Comparison**

## Unit Median Total Response Time (HH:MM:SS)

Sep 01, 2023 to Sep 30, 2023

Station 25 Run Statistics September 2023

ENGINE 25: 307 Total Calls Medical Aid- 227 Fire- 22 Traffic Collision- 16 Public Assist - 16 Misc. – 22 Move/Cover – 5 MEDIC 25: 284 Total Calls Medical Aid- 235 Fire- 4 Traffic Collision- 16 Transfer -18 Misc.- 2 Move/Cover - 24

#### MEDIC 25: 284 Total Incidents <u>Medical Aid-</u> 235 <u>Fire-</u> 4 <u>Traffic Collision-</u> 16 <u>Transfer-</u> 18 <u>Misc-</u>2 <u>Move/Cover –</u> 24

E25 Monthly Statistics Comparison

M25 Monthly Statistics Comparison