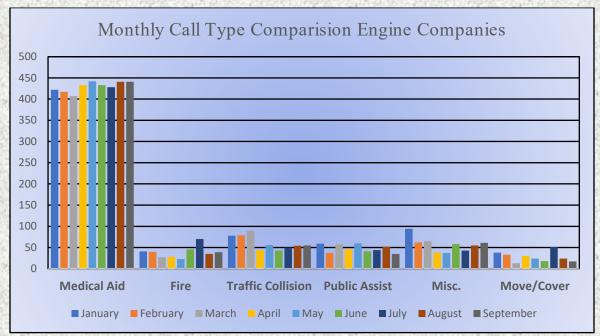

#### Monthly Run Statistics and Call Break Down September 2023 Engine Companies and Medic Units

Monthly Run Statistics and Call Break Down September 2023 Engine Companies and Medic Units

그는 방법은 방법을 많이 없는 것 같은 것이라는 것이 없는 것 같은 것이라는 것이라는 것 같은 것

#### Monthly Run Statistics and Call Break Down September 2023 Engine Companies and Medic Units

### **Total Responses for Engine Companies: 644**