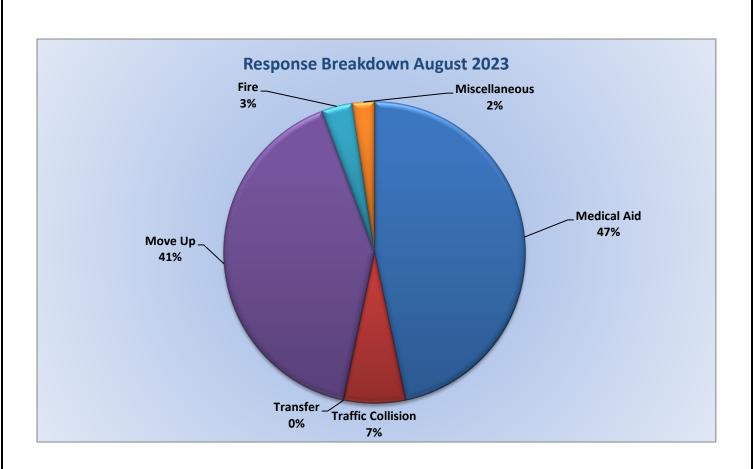

#### **Medic 25 Monthly Statistics Comparison**

## Unit Median Total Response Time (HH:MM:SS)

Sep 01, 2023 to Sep 30, 2023

Station 25 Run Statistics September 2023

ENGINE 25: 307 Total Calls Medical Aid- 227 Fire- 22 Traffic Collision- 16 Public Assist - 16 Misc. – 22 Move/Cover – 5 MEDIC 25: 284 Total Calls Medical Aid- 235 Fire- 4 Traffic Collision- 16 Transfer -18 Misc.- 2 Move/Cover - 24

#### MEDIC 25: 284 Total Incidents <u>Medical Aid-</u> 235 <u>Fire-</u> 4 <u>Traffic Collision-</u> 16 <u>Transfer-</u> 18 <u>Misc-</u>2 <u>Move/Cover –</u> 24

E25 Monthly Statistics Comparison

M25 Monthly Statistics Comparison