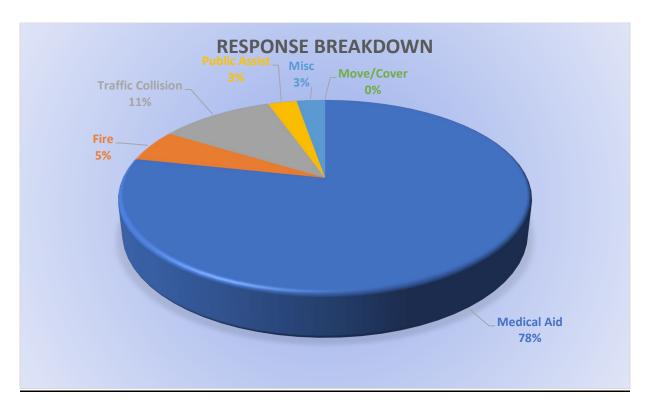

#### **Engine 25 Monthly Statistics Comparison**

#### ENGINE 25: 307 Total Incidents <u>Medical Aid-</u> 227 <u>Fire-</u> 22 <u>Traffic Collision-</u> 16 <u>Public Assist-</u> 16 <u>Misc-</u> 22 <u>Move/Cover -</u> 5