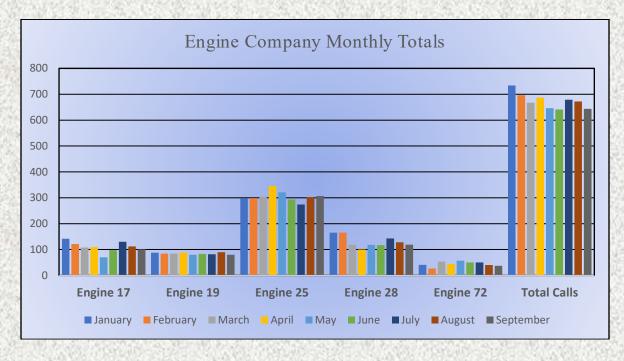

# **Engine Companies:**

Engine 17: 101 Engine 19: 80 Engine 25: 307 Engine 28: 119 Engine 72: 37 **Total Responses: 644**  Medic Units: Medic 17: 121 Medic 19: 178 Medic 25: 284 Medic 28: 223 Medic 49: 232 Total Responses: 1,038

### **Total Responses for Engine Companies: 644**