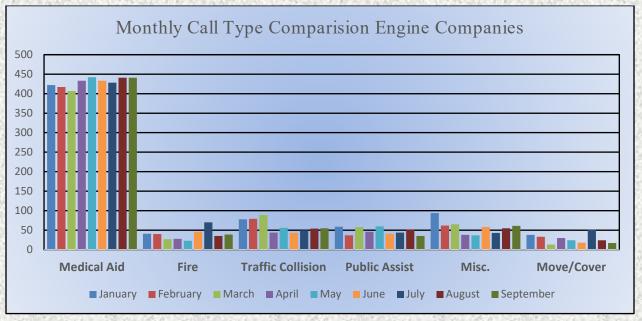

E17 Monthly Statistics Comparison

## E19 Monthly Statistics Comparison

#### **Engine 25 Monthly Statistics Comparison**

E28 Monthly Statistics Comparison

M28 Monthly Statistics Comparison

Medical Aid – 187

<u>Fire</u> – 5

Traffic Collision – 13

<u>Transfer</u> – 5

<u>Misc</u> – 3

Move/Cover – 32

E72 Monthly Statistics Comparison