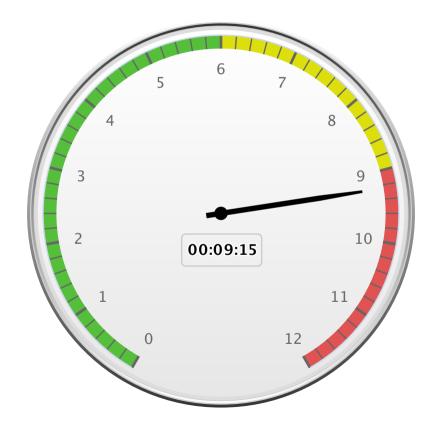

## Unit Median Total Response Time (HH:MM:SS)

Sep 01, 2023 to Sep 30, 2023

Station 25 Run Statistics September 2023

ENGINE 25: 307 Total Calls Medical Aid- 227 Fire- 22 Traffic Collision- 16 Public Assist - 16 Misc. – 22 Move/Cover – 5 MEDIC 25: 284 Total Calls Medical Aid- 235 Fire- 4 Traffic Collision- 16 Transfer -18 Misc.- 2 Move/Cover - 24