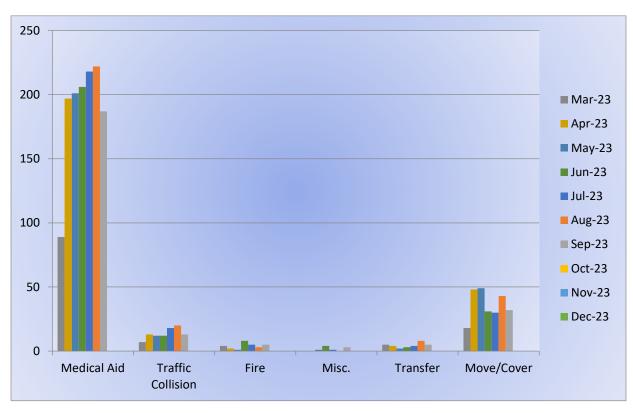

tal Calls <u>Medical Aid -</u> 74 <u>Fire -</u> 7 <u>Traffic Collision -</u> 13 <u>Public Assist -</u> 2 <u>Misc -</u> 19 <u>Move/Cover -</u> 7

MEDIC 28: 223 Total Calls <u>Medical Aid-</u> 197 <u>Fire-</u> 3 <u>Traffic Collision-</u>17 <u>Transfer-</u> 2 <u>Misc-</u> 0 <u>Move/Cover –</u> 24



E28 Monthly Statistics Comparison





M28 Monthly Statistics Comparison





## Station 72 and Medic 49 Run Review September 2023

#### ENGINE 72: 37 Total Calls

Medical Aid – 29

<u>Fire</u> – 2

Traffic Collision – 4

<u>Pubilc Assist</u> – 1

<u>Misc</u> – 1

Move/Cover - 0

MEDIC 49: 232 Total Calls

Medical Aid – 187

<u>Fire</u> – 5

Traffic Collision – 13

<u>Transfer</u> – 5

<u>Misc</u> – 3

Move/Cover – 32



E72 Monthly Statistics Comparison





## M49 Monthly Statistics Comparison