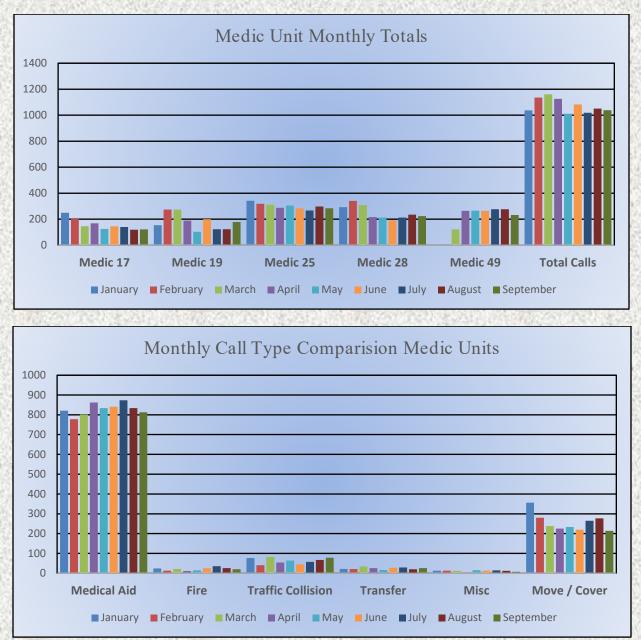

## Total Responses for Medic Units: 1,038

### M17 Monthly Statistics Comparison

## M19 Monthly Statistics Comparison

#### **Medic 25 Monthly Statistics Comparison**

E28 Monthly Statistics Comparison

M28 Monthly Statistics Comparison

## M49 Monthly Statistics Comparison