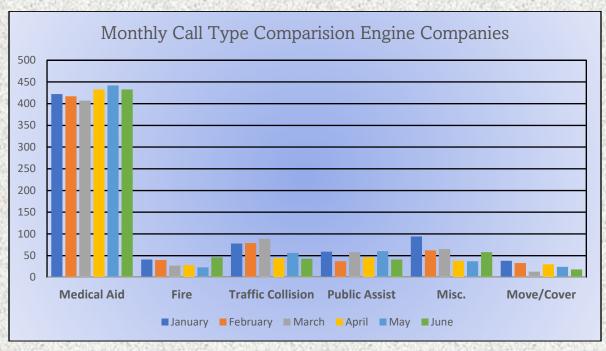

## Station 25 Run Statistics June 2023

**ENGINE 25: 293 Total Calls** 

Medical Aid-218

Fire-15

Traffic Collision- 12

Public Assist - 23

Misc. - 24

Move/Cover - 1

#### Station 17 / 21 Run Review June 2023

**ENGINE 17:** 98 Total Calls

Medical Aid- 62

Fire- 7

**Traffic Collision-8** 

Public Assist- 7

Misc- 12

Move/Cover - 2

## Station 19 Run Review June 2023

**ENGINE 19:** 83 Total Calls

Medical Aid - 46

<u>Fire -</u> 7

<u>Traffic Collision - 11</u>

<u>Public Assist -</u> 5

Misc. - 7

Move/Cover - 5

### Station 28 Run Review June 2023

**ENGINE 28:** 117 Total Calls

Medical Aid - 71

<u>Fire -</u> 13

Traffic Collision - 7

Public Assist - 4

Misc - 12

Move/Cover - 10

#### Station 72 and Medic 49 Run Review June 2023

**ENGINE 72:** 50 Total Calls

Medical Aid – 36

<u>Fire</u> – 4

<u>Traffic Collision</u> – 5

Pubilc Assist – 2

<u>Misc</u> – 3

Move/Cover - 0