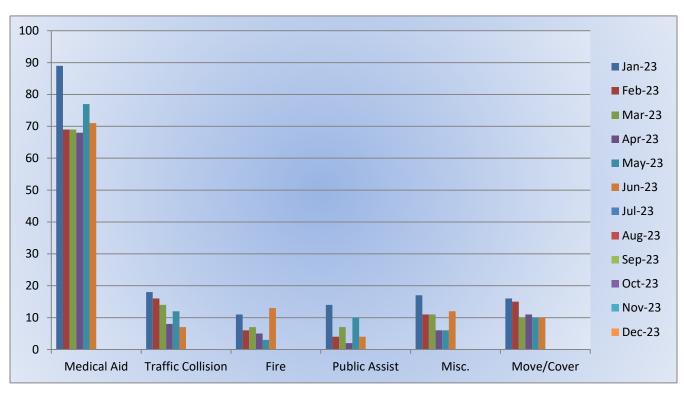

## Station 25 Run Statistics June 2023

**ENGINE 25: 293 Total Calls** 

Medical Aid-218

Fire-15

Traffic Collision- 12

Public Assist - 23

Misc. - 24

Move/Cover - 1

#### **Engine 25 Monthly Statistics Comparison**

## Station 25 Run Review June 2023

**ENGINE 25:** 293 Total Incidents

Medical Aid- 218

<u>Fire-</u> 15

Traffic Collision- 12
Public Assist- 23

Misc- 24

Move/Cover - 1

MEDIC 25: 283 Total Incidents