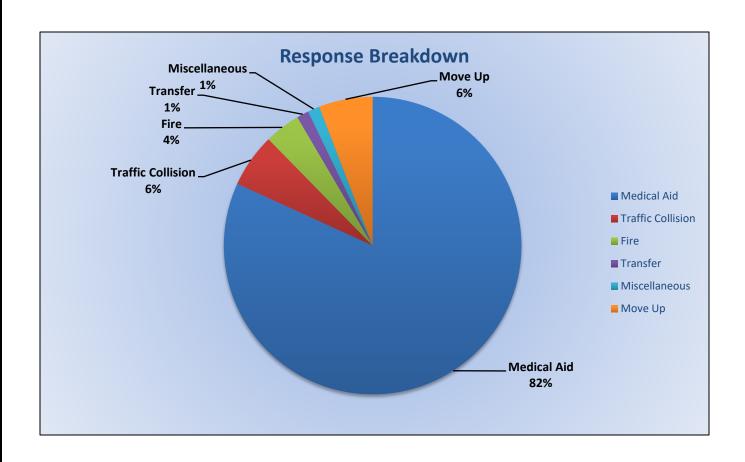

Traffic Collision- 12

Public Assist - 23

Misc. - 24

Move/Cover - 1

MEDIC 25: 283 Total Calls

Medical Aid- 239

Fire-7

Traffic Collision-9

Transfer - 15

Misc.- 3













#### Monthly Run Statistics and Call Break Down June 2023 Engine Companies and Medic Units

Total Responses for Engine Companies: 641











Total Responses for Medic Units: 1083







#### **Engine 25 Monthly Statistics Comparison**









#### **Medic 25 Monthly Statistics Comparison**









#### Station 17 / 21 Run Review June 2023

**ENGINE 17:** 98 Total Calls

Medical Aid- 62

Fire- 7

**Traffic Collision-8** 

Public Assist- 7

Misc- 12

Move/Cover - 2

MEDIC 17: 145 Total Calls

Medical Aid- 126

Fire- 6

Traffic Collision- 9

Transfer- 2

Misc- 2



**E17 Monthly Statistics Comparison** 





#### M17 Monthly Statistics Comparison





## Station 19 Run Review June 2023

**ENGINE 19:** 83 Total Calls

Medical Aid - 46

<u>Fire -</u> 7

<u>Traffic Collision - 11</u>

<u>Public Assist -</u> 5

Misc. - 7

Move/Cover - 5

MEDIC 19: 200 Total Calls

Medical Aid- 94

Fire- 2

**Traffic Collision-** 9

Transfer- 3

Misc.- 1



**E19 Monthly Statistics Comparison** 





M19 Monthly Statistics Comparison





## Station 25 Run Review June 2023

**ENGINE 25:** 293 Total Incidents

Medical Aid- 218

<u>Fire-</u> 15

Traffic Collision- 12
Public Assist- 23

Misc- 24

Move/Cover - 1

MEDIC 25: 283 Total Incidents

Medical Aid- 239

Fire- 7

Traffic Collision- 9

Transfer- 15

Misc - 3



**E25 Monthly Statistics Comparison** 





M25 Monthly Statistics Comparison





### Station 28 Run