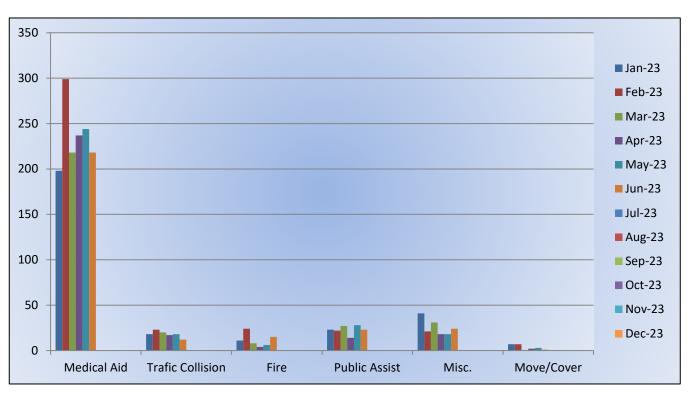

## Station 25 Run Statistics June 2023

**ENGINE 25: 293 Total Calls** 

Medical Aid-218

Fire-15

Traffic Collision- 12

Public Assist - 23

Misc. - 24

Move/Cover - 1

MEDIC 25: 283 Total Calls

Medical Aid- 239

Fire-7

Traffic Collision-9

Transfer - 15

Misc.- 3

#### **Medic 25 Monthly Statistics Comparison**