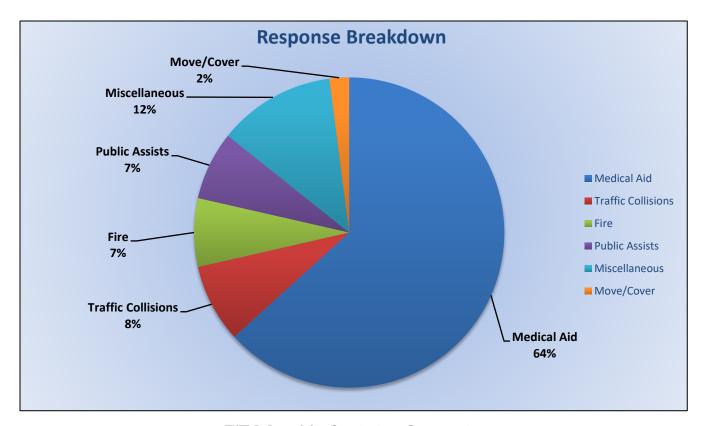

## Station 25 Run Statistics June 2023

**ENGINE 25: 293 Total Calls** 

Medical Aid-218

Fire-15

Traffic Collision- 12

Public Assist - 23

Misc. - 24

Move/Cover - 1

## Station 25 Run Review June 2023

**ENGINE 25:** 293 Total Incidents

Medical Aid- 218

<u>Fire-</u> 15

Traffic Collision- 12
Public Assist- 23

Misc- 24

Move/Cover - 1

MEDIC 25: 283 Total Incidents