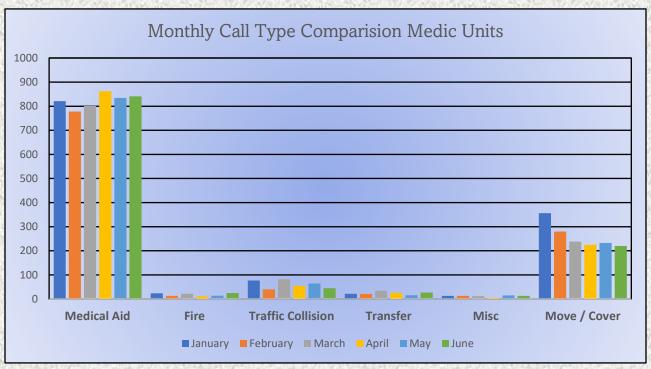

#### Monthly Run Statistics and Call Break Down June 2023 Engine Companies and Medic Units

Total Responses for Engine Companies: 641

Total Responses for Medic Units: 1083