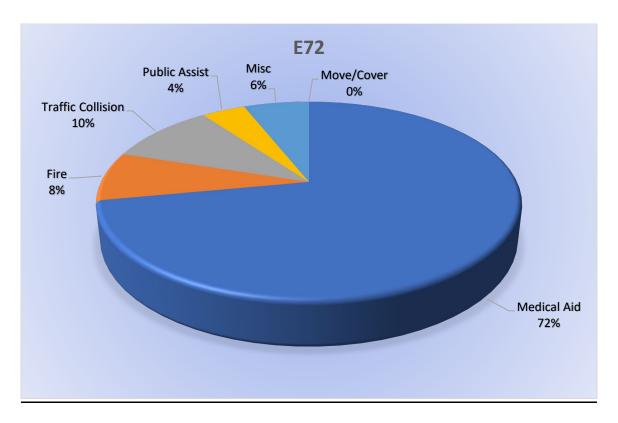

#### Station 72 and Medic 49 Run Review June 2023

**ENGINE 72:** 50 Total Calls

Medical Aid – 36

<u>Fire</u> – 4

<u>Traffic Collision</u> – 5

Pubilc Assist – 2

<u>Misc</u> – 3

Move/Cover - 0

MEDIC 49: 264 Total Calls

Medical Aid – 206

<u>Fire</u> – 8

Traffic Collision - 12

<u>Transfer</u> – 3

<u>Misc</u> – 4

**E72 Monthly Statistics Comparison** 