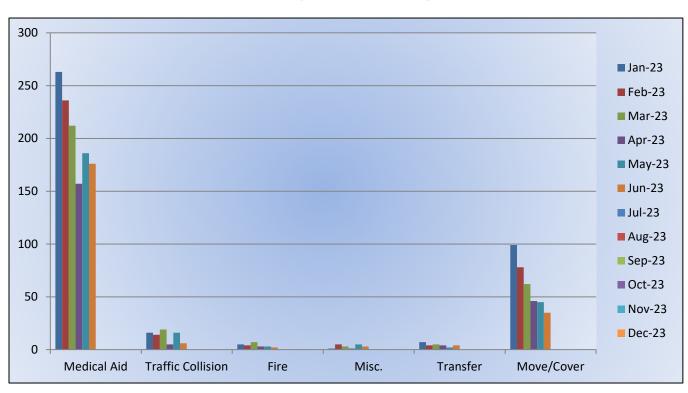

#### **Engine 25 Monthly Statistics Comparison**

## Station 25 Run Review June 2023

**ENGINE 25:** 293 Total Incidents

Medical Aid- 218

<u>Fire-</u> 15

Traffic Collision- 12
Public Assist- 23

Misc- 24

Move/Cover - 1

MEDIC 25: 283 Total Incidents

Medical Aid- 239

Fire- 7

Traffic Collision- 9

Transfer- 15

Misc - 3

**E25 Monthly Statistics Comparison** 

M25 Monthly Statistics Comparison