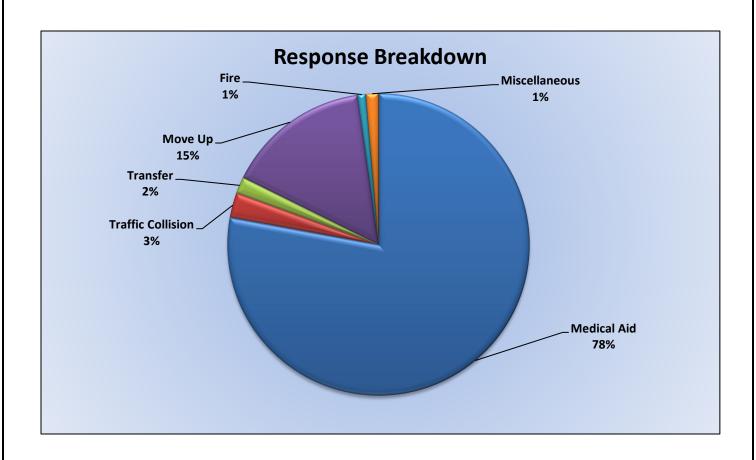

MEDIC 25: 283 Total Calls

Medical Aid- 239

Fire-7

Traffic Collision-9

Transfer - 15

Misc.- 3

Medical Aid- 239

Fire- 7

Traffic Collision- 9

Transfer- 15

Misc - 3

**E25 Monthly Statistics Comparison** 

M25 Monthly Statistics Comparison