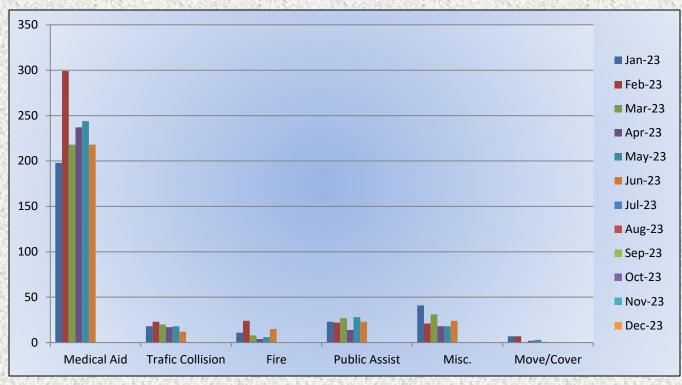

MEDIC 25: 283 Total Calls

Medical Aid- 239

Fire-7

Traffic Collision-9

Transfer - 15

Misc.- 3

Medical Aid- 239

Fire- 7

Traffic Collision- 9

Transfer- 15

Misc - 3

**E25 Monthly Statistics Comparison** 

M25 Monthly Statistics Comparison