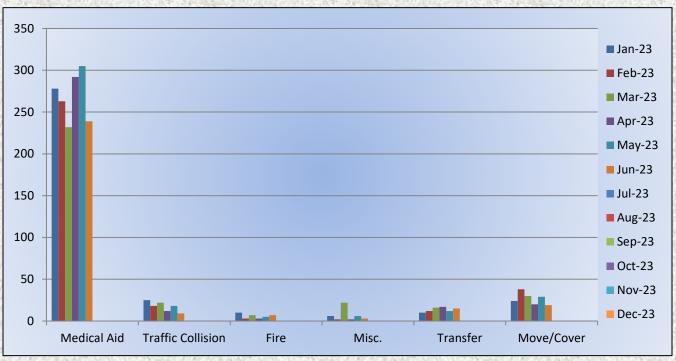

#### **Medic 25 Monthly Statistics Comparison**

Medical Aid- 239

Fire- 7

Traffic Collision- 9

Transfer- 15

Misc - 3

**E25 Monthly Statistics Comparison** 

M25 Monthly Statistics Comparison