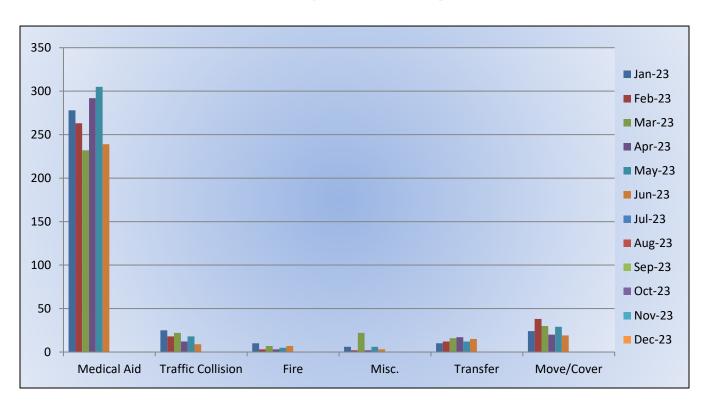

MEDIC 25: 283 Total Calls

Medical Aid- 239

Fire-7

Traffic Collision-9

Transfer - 15

Misc.- 3

#### **Medic 25 Monthly Statistics Comparison**

Medical Aid- 239

Fire- 7

Traffic Collision- 9

Transfer- 15

Misc - 3

**E25 Monthly Statistics Comparison** 

M25 Monthly Statistics Comparison