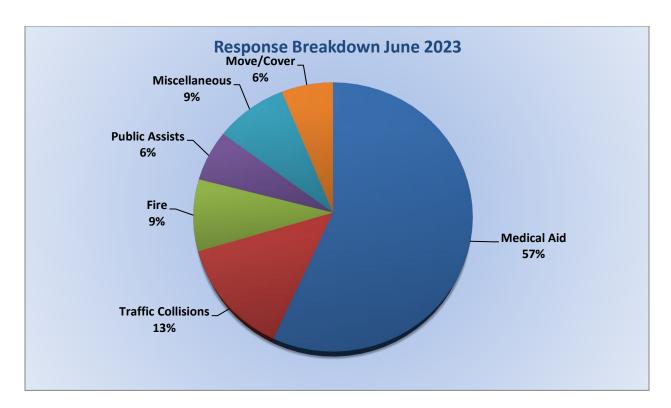

Responses for Medic Units: 1083







#### **Engine 25 Monthly Statistics Comparison**









#### **Medic 25 Monthly Statistics Comparison**









#### Station 17 / 21 Run Review June 2023

**ENGINE 17:** 98 Total Calls

Medical Aid- 62

Fire- 7

**Traffic Collision-8** 

Public Assist- 7

Misc- 12

Move/Cover - 2

MEDIC 17: 145 Total Calls

Medical Aid- 126

Fire- 6

Traffic Collision- 9

Transfer- 2

Misc- 2



**E17 Monthly Statistics Comparison** 





#### M17 Monthly Statistics Comparison





## Station 19 Run Review June 2023

**ENGINE 19:** 83 Total Calls

Medical Aid - 46

<u>Fire -</u> 7

<u>Traffic Collision - 11</u>

<u>Public Assist -</u> 5

Misc. - 7

Move/Cover - 5

MEDIC 19: 200 Total Calls

Medical Aid- 94

Fire- 2

**Traffic Collision-** 9

Transfer- 3

Misc.- 1



**E19 Monthly Statistics Comparison** 





M19 Monthly Statistics Comparison





## Station 25 Run Review June 2023

**ENGINE 25:** 293 Total Incidents

Medical Aid- 218

<u>Fire-</u> 15

Traffic Collision- 12
Public Assist- 23

Misc- 24

Move/Cover - 1

MEDIC 25: 283 Total Incidents

Medical Aid- 239

Fire- 7

Traffic Collision- 9

Transfer- 15

Misc - 3



**E25 Monthly Statistics Comparison** 





M25 Monthly Statistics Comparison





### Station 28 Run Review June 2023

**ENGINE 28:** 117 Total Calls

Medical Aid - 71

<u>Fire -</u> 13

Traffic Collision - 7

Public Assist - 4

Misc - 12

Move/Cover - 10

MEDIC 28: 191 Total Calls

Medical Aid- 176

Fire- 2

**Traffic Collision-** 6

Transfer- 4

Misc- 3



**E28 Monthly Statistics Comparison** 





## M28 Monthly Statistics Com