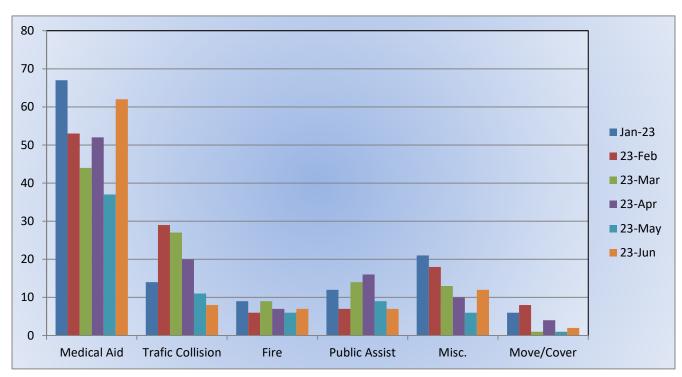

#### **Engine 25 Monthly Statistics Comparison**

## Station 25 Run Review June 2023

**ENGINE 25:** 293 Total Incidents

Medical Aid- 218

<u>Fire-</u> 15

Traffic Collision- 12
Public Assist- 23

Misc- 24

Move/Cover - 1

MEDIC 25: 283 Total Incidents