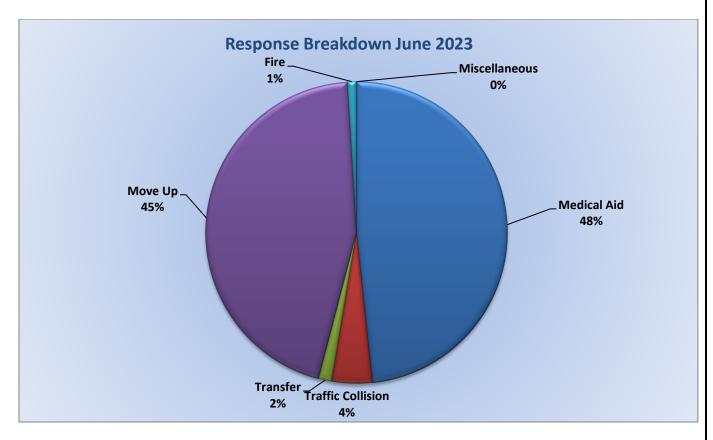

#### Station 17 / 21 Run Review June 2023

**ENGINE 17:** 98 Total Calls

Medical Aid- 62

Fire- 7

**Traffic Collision-8** 

Public Assist- 7

Misc- 12

Move/Cover - 2

MEDIC 17: 145 Total Calls

Medical Aid- 126

Fire- 6

Traffic Collision- 9

Transfer- 2

Misc- 2

**E17 Monthly Statistics Comparison** 