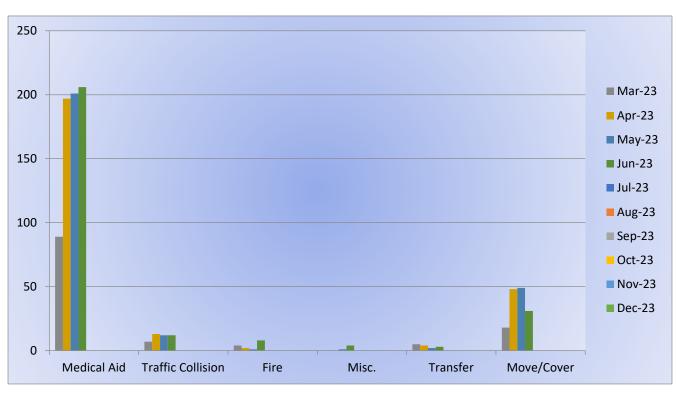

Statistics Comparison





### Station 28 Run Review June 2023

**ENGINE 28:** 117 Total Calls

Medical Aid - 71

<u>Fire -</u> 13

Traffic Collision - 7

Public Assist - 4

Misc - 12

Move/Cover - 10

MEDIC 28: 191 Total Calls

Medical Aid- 176

Fire- 2

**Traffic Collision-** 6

Transfer- 4

Misc- 3



**E28 Monthly Statistics Comparison** 





## M28 Monthly Statistics Comparison





#### Station 72 and Medic 49 Run Review June 2023

**ENGINE 72:** 50 Total Calls

Medical Aid – 36

<u>Fire</u> – 4

<u>Traffic Collision</u> – 5

Pubilc Assist – 2

<u>Misc</u> – 3

Move/Cover - 0

MEDIC 49: 264 Total Calls

Medical Aid – 206

<u>Fire</u> – 8

Traffic Collision - 12

<u>Transfer</u> – 3

<u>Misc</u> – 4



**E72 Monthly Statistics Comparison** 





## M49 Monthly Statistics Comparison