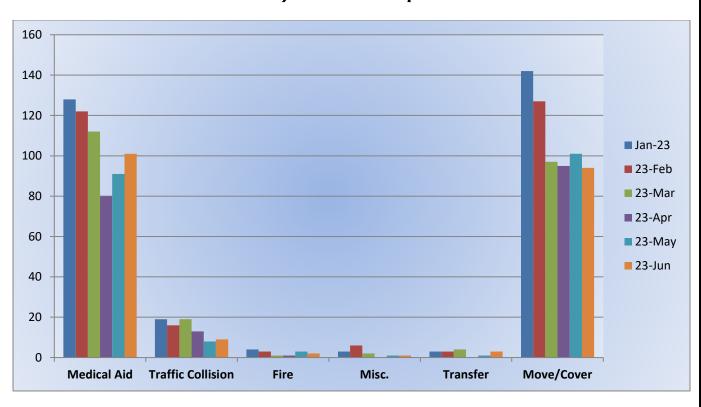

#### Station 17 / 21 Run Review June 2023

**ENGINE 17:** 98 Total Calls

Medical Aid- 62

Fire- 7

**Traffic Collision-8** 

Public Assist- 7

Misc- 12

Move/Cover - 2

MEDIC 17: 145 Total Calls

Medical Aid- 126

Fire- 6

Traffic Collision- 9

Transfer- 2

Misc- 2

**E17 Monthly Statistics Comparison** 

#### **Engine 25 Monthly Statistics Comparison**