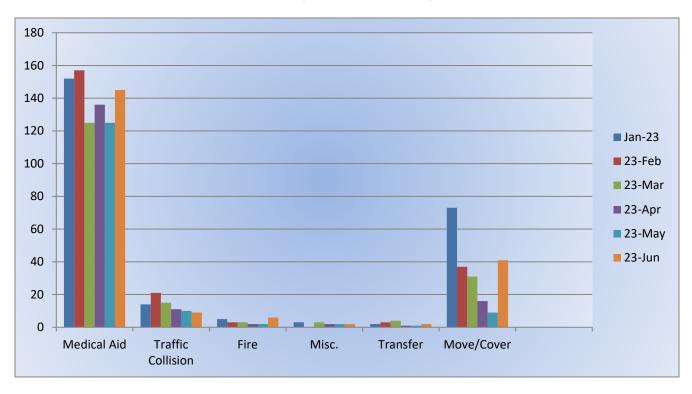

Misc. - 24

Move/Cover - 1

MEDIC 25: 283 Total Calls

Medical Aid- 239

Fire-7

Traffic Collision-9

Transfer - 15

Misc.- 3













#### Monthly Run Statistics and Call Break Down June 2023 Engine Companies and Medic Units

Total Responses for Engine Companies: 641











Total Responses for Medic Units: 1083







#### **Engine 25 Monthly Statistics Comparison**









#### **Medic 25 Monthly Statistics Comparison**









#### Station 17 / 21 Run Review June 2023

**ENGINE 17:** 98 Total Calls

Medical Aid- 62

Fire- 7

**Traffic Collision-8** 

Public Assist- 7

Misc- 12

Move/Cover - 2

MEDIC 17: 145 Total Calls

Medical Aid- 126

Fire- 6

Traffic Collision- 9

Transfer- 2

Misc- 2



**E17 Monthly Statistics Comparison** 





#### M17 Monthly Statistics Comparison





## Station 19 Run Review June 2023

**ENGINE 19:** 83 Total Calls

Medical Aid - 46

<u>Fire -</u> 7

<u>Traffic Collision - 11</u>

<u>Public Assist -</u> 5

Misc. - 7

Move/Cover - 5

MEDIC 19: 200 Total Calls

Medical Aid- 94

Fire- 2

**Traffic Collision-** 9

Transfer- 3

Misc.- 1



**E19 Monthly Statistics Comparison** 





M19 Monthly Statistics Comparison





## Station 25 Run Review June 2023

**ENGINE 25:** 293 Total Incidents

Medical Aid- 218

<u>Fire-</u> 15

Traffic Collision- 12
Public Assist- 23

Misc- 24

Move/Cover - 1

MEDIC 25: 283 Total Incidents

Medical Aid- 239

Fire- 7

Traffic Collision- 9

Transfer- 15

Misc - 3



**E25 Monthly Statistics Comparison** 





M25 Monthly Statistics Comparison





### Station 28 Run Review June 2023

**ENGINE 28:** 117 Tota