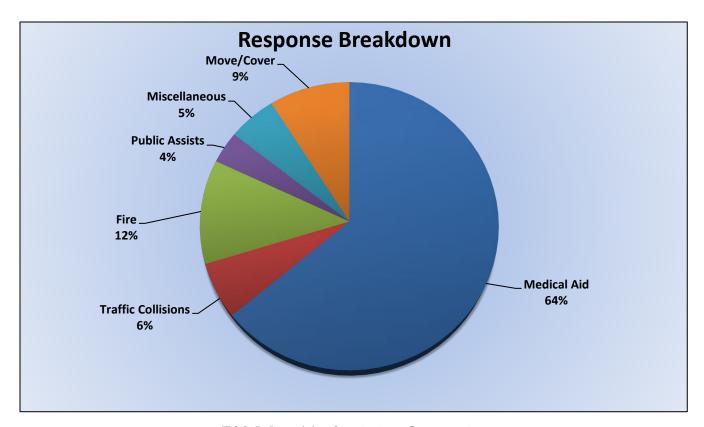

## Station 25 Run Statistics June 2023

**ENGINE 25: 293 Total Calls** 

Medical Aid-218

Fire-15

Traffic Collision- 12

Public Assist - 23

Misc. - 24

Move/Cover - 1

#### **Engine 25 Monthly Statistics Comparison**

## Station 25 Run Review June 2023

**ENGINE 25:** 293 Total Incidents

Medical Aid- 218

<u>Fire-</u> 15

Traffic Collision- 12
Public Assist- 23

Misc- 24

Move/Cover - 1

MEDIC 25: 283 Total Incidents