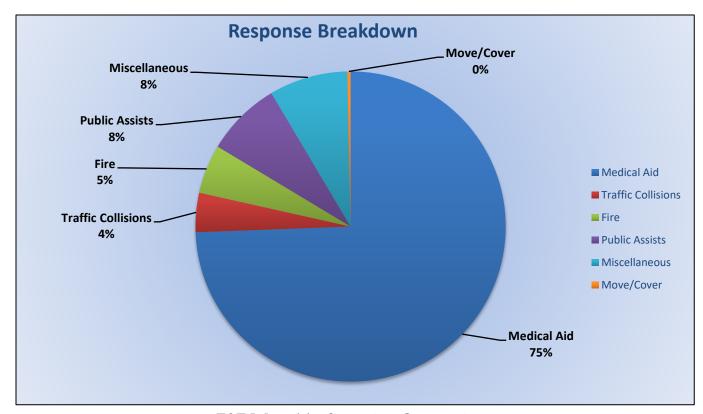

## Station 25 Run Statistics June 2023

**ENGINE 25: 293 Total Calls** 

Medical Aid-218

Fire-15

Traffic Collision- 12

Public Assist - 23

Misc. - 24

Move/Cover - 1

MEDIC 25: 283 Total Calls

Medical Aid- 239

Fire-7

Traffic Collision-9

Transfer - 15

Misc.- 3