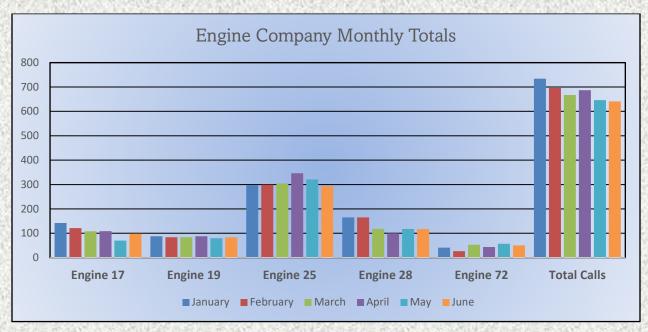

#### **Engine Companies:**

Engine 17: 98

Engine 19: 83

Engine 25: 293

Engine 28: 117

Engine 72: 50

Total Responses: 641

#### **Medic Units:**

Medic 17: 145

Medic 19: 200

Medic 25: 283

Medic 28: 191

Medic 49: 264

Total Responses: 1,083

Monthly Run Statistics and Call Break Down June 2023 Engine Companies and Medic Units

#### Monthly Run Statistics and Call Break Down June 2023 Engine Companies and Medic Units

Total Responses for Engine Companies: 641

Total Responses for Medic Units: 1083