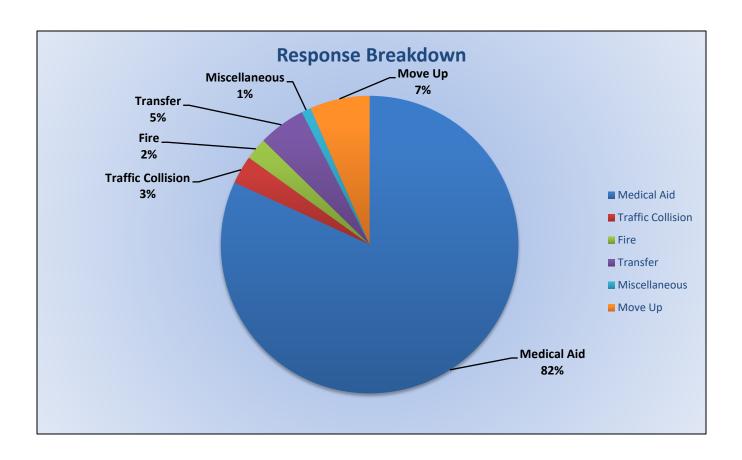

MEDIC 25: 283 Total Calls

Medical Aid- 239

Fire-7

Traffic Collision-9

Transfer - 15

Misc.- 3

#### **Medic 25 Monthly Statistics Comparison**

Medical Aid- 239

Fire- 7

Traffic Collision- 9

Transfer- 15

Misc - 3

**E25 Monthly Statistics Comparison** 

M25 Monthly Statistics Comparison