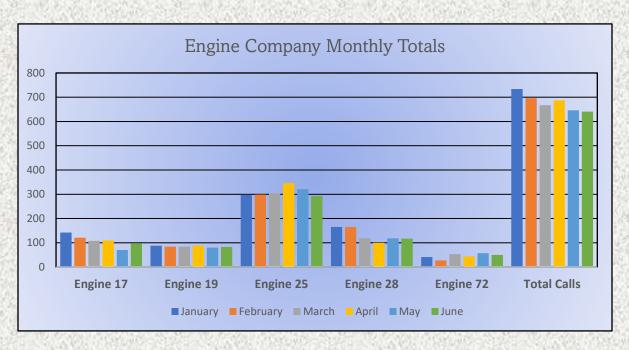

#### **Engine Companies:**

Engine 17: 98

Engine 19: 83

Engine 25: 293

Engine 28: 117

Engine 72: 50

Total Responses: 641

#### Monthly Run Statistics and Call Break Down June 2023 Engine Companies and Medic Units

Total Responses for Engine Companies: 641

Total Responses for Medic Units: 1083