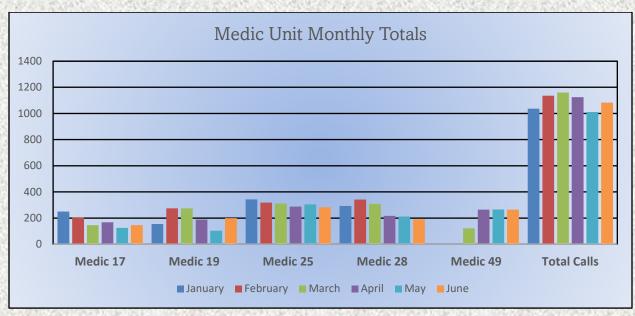

#### **Medic Units:**

Medic 17: 145

Medic 19: 200

Medic 25: 283

Medic 28: 191

Medic 49: 264

Total Responses: 1,083

Monthly Run Statistics and Call Break Down June 2023 Engine Companies and Medic Units

#### Monthly Run Statistics and Call Break Down June 2023 Engine Companies and Medic Units

Total Responses for Engine Companies: 641

Total Responses for Medic Units: 1083