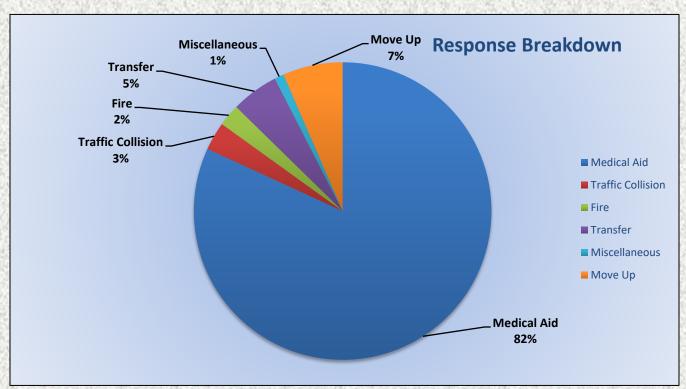

MEDIC 25: 283 Total Calls

Medical Aid- 239

Fire-7

Traffic Collision-9

Transfer - 15

Misc.- 3

Medical Aid- 239

Fire- 7

Traffic Collision- 9

Transfer- 15

Misc - 3

**E25 Monthly Statistics Comparison** 

M25 Monthly Statistics Comparison