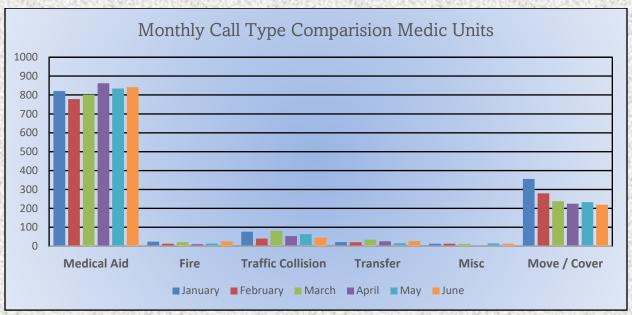

#### Monthly Run Statistics and Call Break Down June 2023 Engine Companies and Medic Units

Total Responses for Engine Companies: 641

Total Responses for Medic Units: 1083