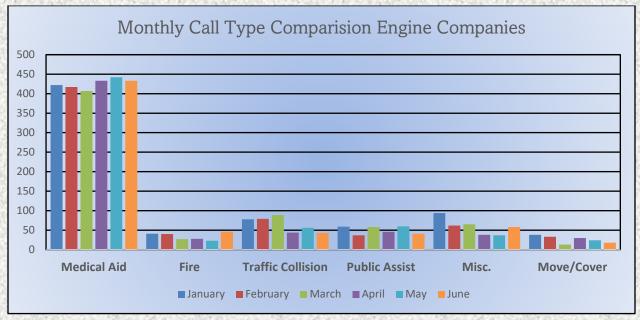

## Station 25 Run Statistics June 2023

**ENGINE 25: 293 Total Calls** 

Medical Aid-218

Fire-15

Traffic Collision- 12

Public Assist - 23

Misc. - 24

Move/Cover - 1

MEDIC 25: 283 Total Calls

Medical Aid- 239

Fire-7

Traffic Collision-9

Transfer - 15

Misc.- 3

## Station 25 Run Review June 2023

**ENGINE 25:** 293 Total Incidents

Medical Aid- 218

<u>Fire-</u> 15

Traffic Collision- 12
Public Assist- 23

Misc- 24

Move/Cover - 1

MEDIC 25: 283 Total Incidents

Medical Aid- 239

Fire- 7

Traffic Collision- 9

Transfer- 15

Misc - 3

**E25 Monthly Statistics Comparison** 

M25 Monthly Statistics Comparison