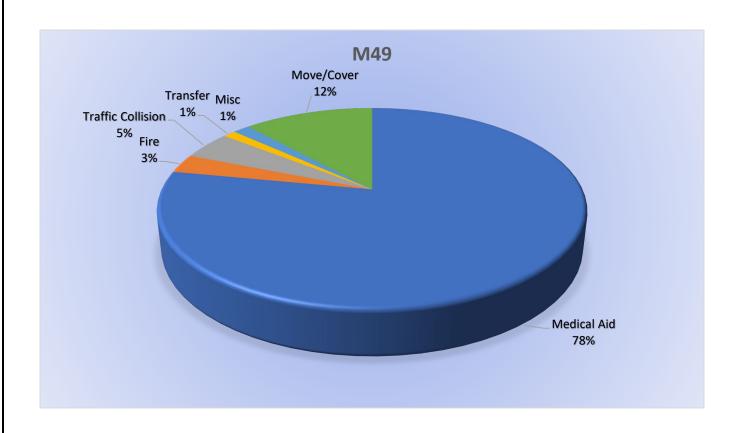

MEDIC 49: 264 Total Calls

Medical Aid – 206

<u>Fire</u> – 8

Traffic Collision - 12

<u>Transfer</u> – 3

<u>Misc</u> – 4

**E72 Monthly Statistics Comparison** 

## M49 Monthly Statistics Comparison