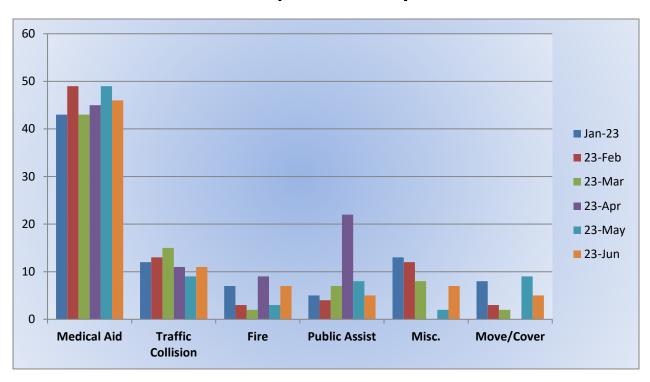

# **Engine 25 Monthly Statistics Comparison**









#### **Medic 25 Monthly Statistics Comparison**









#### Station 17 / 21 Run Review June 2023

**ENGINE 17:** 98 Total Calls

Medical Aid- 62

Fire- 7

**Traffic Collision-8** 

Public Assist- 7

Misc- 12

Move/Cover - 2

MEDIC 17: 145 Total Calls

Medical Aid- 126

Fire- 6

Traffic Collision- 9

Transfer- 2

Misc- 2



**E17 Monthly Statistics Comparison** 





#### M17 Monthly Statistics Comparison





## Station 19 Run Review June 2023

**ENGINE 19:** 83 Total Calls

Medical Aid - 46

<u>Fire -</u> 7

<u>Traffic Collision - 11</u>

<u>Public Assist -</u> 5

Misc. - 7

Move/Cover - 5

MEDIC 19: 200 Total Calls

Medical Aid- 94

Fire- 2

**Traffic Collision-** 9

Transfer- 3

Misc.- 1



**E19 Monthly Statistics Comparison** 





M19 Monthly Statistics Comparison





## Station 25 Run Review June 2023

**ENGINE 25:** 293 Total Incidents

Medical Aid- 218

<u>Fire-</u> 15

Traffic Collision- 12
Public Assist- 23

Misc- 24

Move/Cover - 1

MEDIC 25: 283 Total Incidents

Medical Aid- 239

Fire- 7

Traffic Collision- 9

Transfer- 15

Misc - 3



**E25 Monthly Statistics Comparison** 





M25 Monthly Statistics Comparison





### Station 28 Run Review June 2023

**ENGINE 28:** 117 Total Calls

Medical Aid - 71

<u>Fire -</u> 13

Traffic Collision - 7

Public Assist - 4

Misc - 12

Move/Cover - 10

MEDIC 28: 191 Total Calls

Medical Aid- 176

Fire- 2

**Traffic Collision-** 6

Transfer- 4

Misc- 3



**E28 Monthly Statistics Comparison** 





## M28 Monthly Statistics Comparison





#### Station 72 and Medic 49