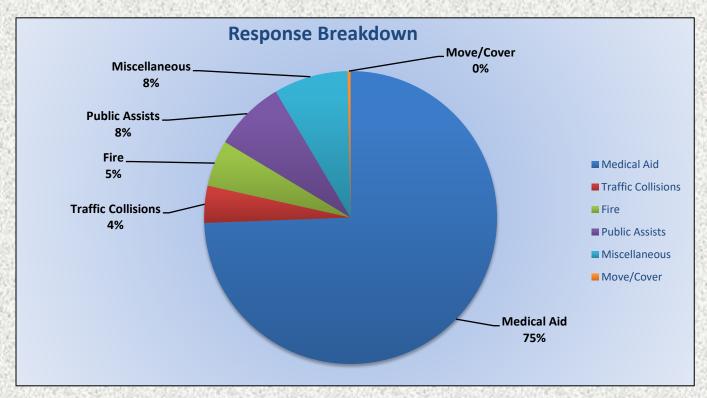

#### Monthly Run Statistics and Call Break Down June 2023 Engine Companies and Medic Units

Total Responses for Engine Companies: 641

Total Responses for Medic Units: 1083