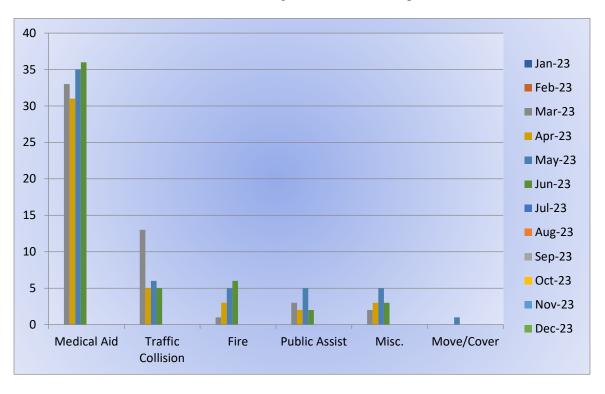

MEDIC 49: 264 Total Calls

Medical Aid – 206

<u>Fire</u> – 8

Traffic Collision - 12

<u>Transfer</u> – 3

<u>Misc</u> – 4

**E72 Monthly Statistics Comparison** 

## M49 Monthly Statistics Comparison