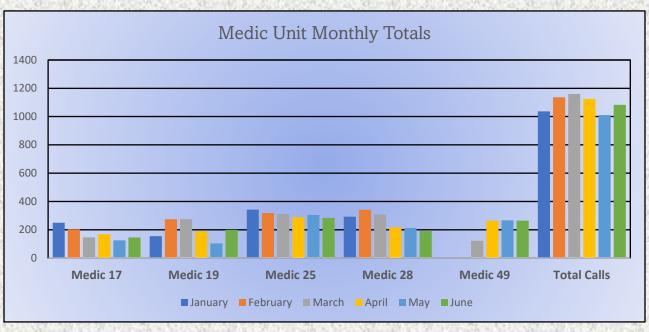

#### **Medic Units:**

Medic 17: 145

Medic 19: 200

Medic 25: 283

Medic 28: 191

Medic 49: 264

Total Responses: 1,083

Monthly Run Statistics and Call Break Down June 2023 Engine Companies and Medic Units

MEDIC 17: 145 Total Calls

Medical Aid- 126

Fire- 6

Traffic Collision- 9

Transfer- 2

Misc- 2

**E17 Monthly Statistics Comparison** 

#### M17 Monthly Statistics Comparison

MEDIC 19: 200 Total Calls

Medical Aid- 94

Fire- 2

**Traffic Collision-** 9

Transfer- 3

Misc.- 1

**E19 Monthly Statistics Comparison** 

M19 Monthly Statistics Comparison

Medical Aid- 239

Fire- 7

Traffic Collision- 9

Transfer- 15

Misc - 3

**E25 Monthly Statistics Comparison** 

M25 Monthly Statistics Comparison

MEDIC 28: 191 Total Calls

Medical Aid- 176

Fire- 2

**Traffic Collision-** 6

Transfer- 4

Misc- 3

**E28 Monthly Statistics Comparison** 

## M28 Monthly Statistics Comparison

MEDIC 49: 264 Total Calls

Medical Aid – 206

<u>Fire</u> – 8

Traffic Collision - 12

<u>Transfer</u> – 3

<u>Misc</u> – 4

**E72 Monthly Statistics Comparison** 

## M49 Monthly Statistics Comparison