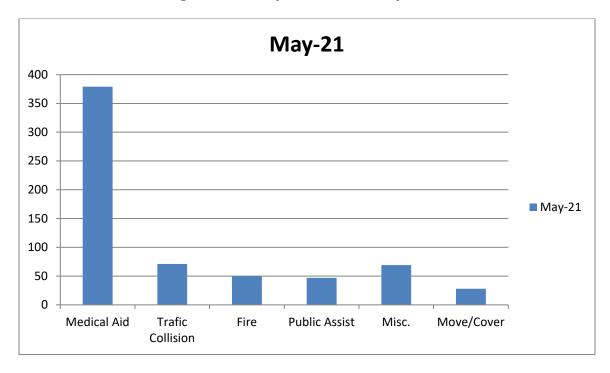

## Run Statistics May 2021

**Engine Responses:** 644 Total Calls

Medical Aid- 379

Fire- 50

Traffic Collision- 71

Public Assist- 47

Misc- 69

Move/Cover - 28

### **Engine Monthly Statistics Comparison**