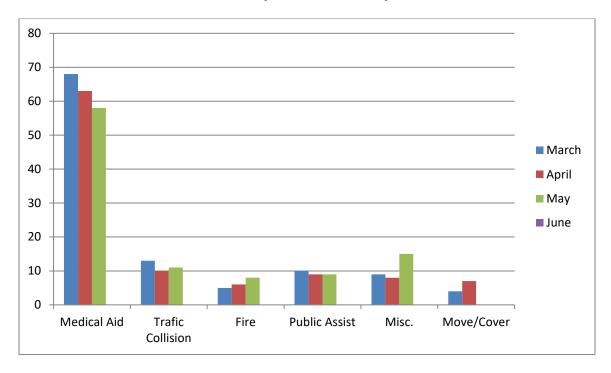

### Station 17 Run Review May 2021

**ENGINE 17:** 101 Total Calls

Medical Aid- 58

Fire- 8

Traffic Collision- 11

Public Assist- 9

Misc- 15

Move/Cover - 0

### **E17 Monthly Statistics Comparison**