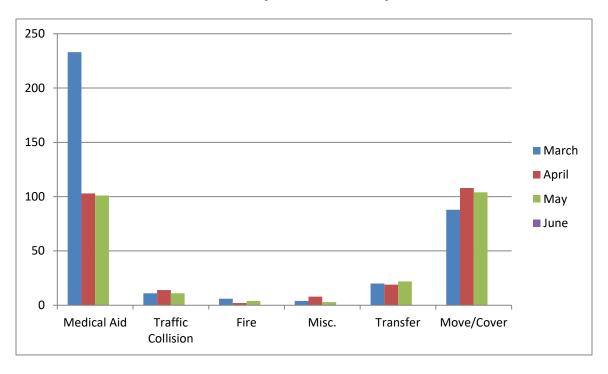

MEDIC 17: 119 Total Calls

Medical Aid- 101

Fire- 4

Traffic Collision- 11

Transfer- 22

Misc- 3

Move/Cover - 104

**M17 CQI Statistics:** 85/85 - 100%

### **M17 Monthly Statistics Comparison**