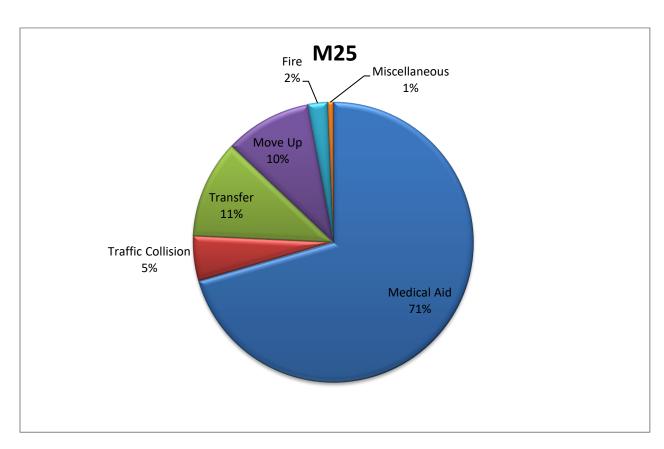

MEDIC 25: 263 Total Calls

Medical Aid- 218

Fire- 7

Traffic Collision- 16

Transfer- 35

Misc-1

Move/Cover - 31

**CQI Statistics:** 192/195 – 98%

### **M25 Monthly Statistics Comparison**