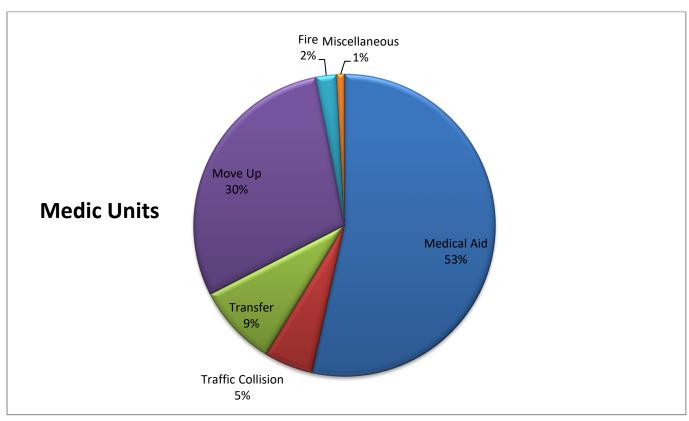

Medic Units: 1,085 Total Calls

Medical Aid- 580

<u>Fire-</u> 24

**Traffic Collision-** 57

Transfer- 95

<u>Misc-</u> 9

Move/Cover - 320

### **Medic Unit Monthly Statistics Comparison**