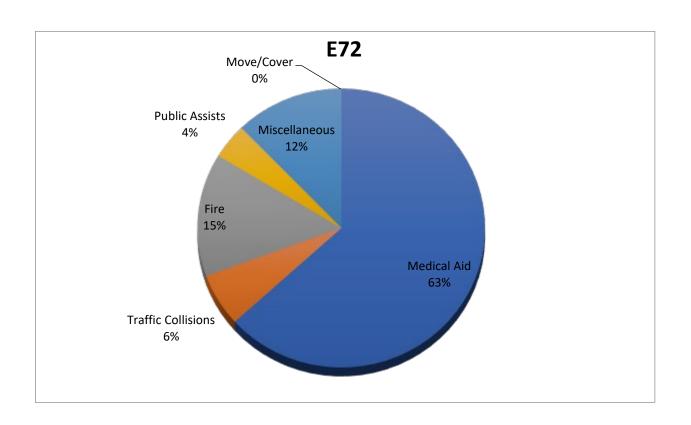

#### Station 72 Run Review MAY

**ENGINE 72:** 43 Total Calls

Medical Aid- 26

Fire- 3

**Traffic Collision-** 5

Public Assist- 1

Misc- 8

Move/Cover - 0