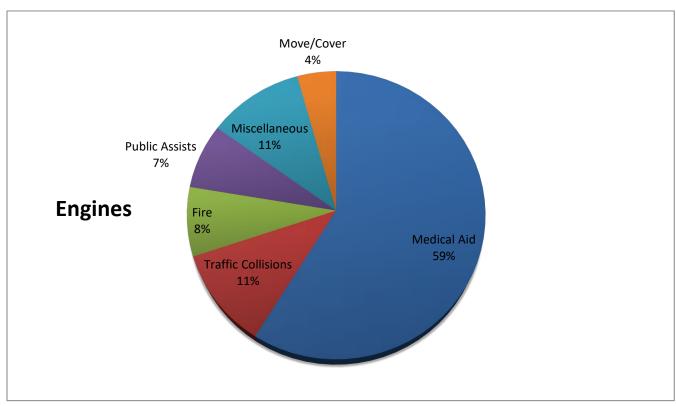

## Run Statistics May 2021

**Engine Responses:** 644 Total Calls

Medical Aid- 379

Fire- 50

Traffic Collision- 71

Public Assist- 47

Misc- 69

Move/Cover - 28

### **Engine Monthly Statistics Comparison**