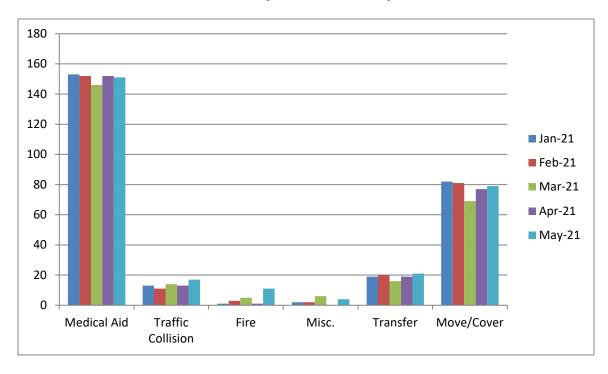

cal Aid- 188

Fire- 16

Traffic Collision- 21

Public Assist- 25

Misc- 22

Move/Cover - 5

MEDIC 25: 263 Total Calls

Medical Aid- 218

Fire- 7

Traffic Collision- 16

Transfer- 35

Misc-1

Move/Cover - 31

**CQI Statistics:** 192/195 – 98%





#### **E25 Monthly Statistics Comparison**



### **M25 Monthly Statistics Comparison**





### Station 28 Run Review May 2021

**ENGINE 28:** 134 Total Calls

Medical Aid- 60

<u>Fire-</u> 17

Traffic Collision- 25

Public Assist- 6

Misc- 12

Move/Cover - 14

MEDIC 28: 283 Total Calls

Medical Aid- 151

<u>Fire-</u> 11

**Traffic Collision-** 17

Transfer- 21

Misc- 4

Move/Cover - 79

#### **CQI Statistics:**

M28: 97/106 - 92%

<u>E28</u>: 1/7 − 0.7%





### **E28 Monthly Statistics Comparison**



### **M28 Monthly Statistics Comparison**





#### Station 72 Run Review MAY

**ENGINE 72:** 43 Total Calls

Medical Aid- 26

Fire- 3

**Traffic Collision-** 5

Public Assist- 1

Misc- 8

Move/Cover - 0

**CQI Statistics:** 5/5 – 100%



**E72 Monthly Statistics Comparison**