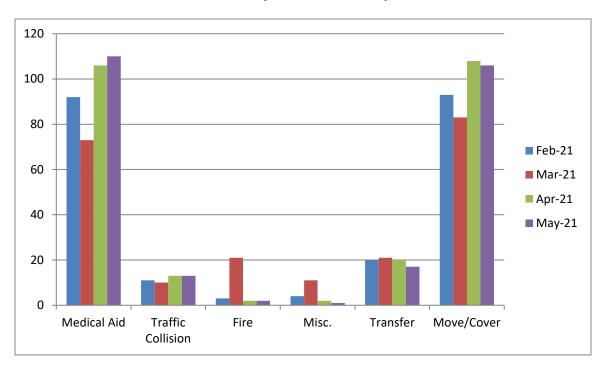

MEDIC 19: 126 Total Calls

Medical Aid- 110

Fire- 2

Traffic Collision- 13

Transfer- 17

Misc- 1

Move/Cover - 106

### **M19 Monthly Statistics Comparison**