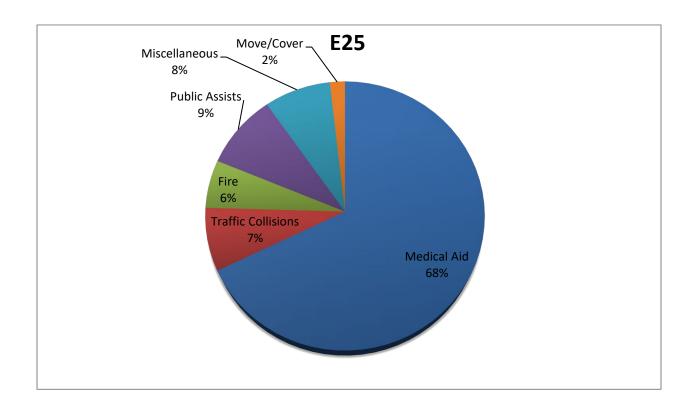

#### Station 25 Run Review May 2021

ENGINE 25: 280 Total Calls

Medical Aid- 188

Fire- 16

Traffic Collision- 21

Public Assist- 25

Misc- 22

Move/Cover - 5

#### **E25 Monthly Statistics Comparison**