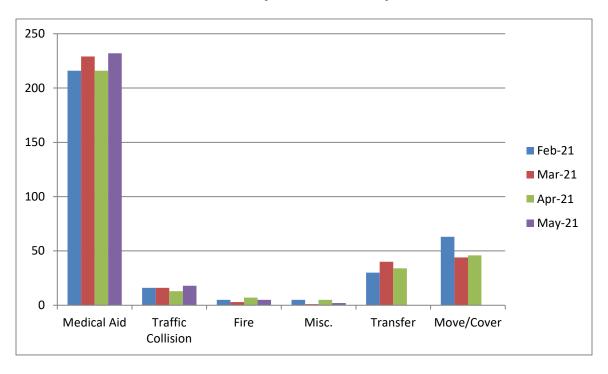

ay 2021

**ENGINE 19:** 89 Total Calls

Medical Aid- 47

Fire- 6

Traffic Collision-9

Public Assist- 6

Misc- 12

Move/Cover - 9

MEDIC 19: 126 Total Calls

Medical Aid- 110

Fire- 2

Traffic Collision- 13

Transfer- 17

Misc- 1

Move/Cover - 106





### **E19 Monthly Statistics Comparison**



### **M19 Monthly Statistics Comparison**





## El Dorado County Fire Protection

## District

#### Station 25 Run Review May 2021

ENGINE 25: 280 Total Calls

Medical Aid- 188

Fire- 16

Traffic Collision- 21

Public Assist- 25

Misc- 22

Move/Cover - 5

MEDIC 25: 263 Total Calls

Medical Aid- 218

Fire- 7

Traffic Collision- 16

Transfer- 35

Misc-1

Move/Cover - 31

**CQI Statistics:** 192/195 – 98%





#### **E25 Monthly Statistics Comparison**



### **M25 Monthly Statistics Comparison**





### Station 28 Run Review May 2021

**ENGINE 28:** 134 Total Calls

Medical Aid- 60

<u>Fire-</u> 17

Traffic Collision- 25

Public Assist- 6

Misc- 12

Move/Cover - 14

MEDIC 28: 283 Total Calls

Medical Aid- 151

<u>Fire-</u> 11

**Traffic Collision-** 17

Transfer- 21

Misc- 4

Move/Cover - 79

#### **CQI Statistics:**

M28: 97/106 - 92%

<u>E28</u>: 1/7 − 0.7%





### **E28 Monthly Statistics Comparison**



### **M28 Monthly Statistics Comparison**





#### Station 72 Run Review MAY

**ENGINE 72:** 43 Total Calls

Medical Aid- 26

Fire- 3

**Traffic Collision-** 5

Public Assist- 1

Misc- 8

Move/Cover - 0

**CQI Statistics:** 5/5 – 100%



**E72 Monthly Statistics Comparison**