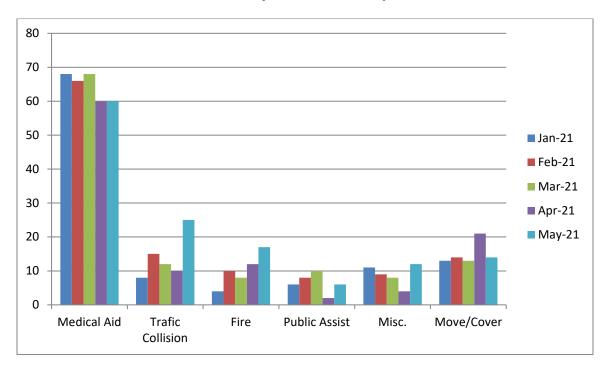

ew May 2021

ENGINE 25: 280 Total Calls

Medical Aid- 188

Fire- 16

Traffic Collision- 21

Public Assist- 25

Misc- 22

Move/Cover - 5

MEDIC 25: 263 Total Calls

Medical Aid- 218

Fire- 7

Traffic Collision- 16

Transfer- 35

Misc-1

Move/Cover - 31

**CQI Statistics:** 192/195 – 98%





#### **E25 Monthly Statistics Comparison**



### **M25 Monthly Statistics Comparison**





### Station 28 Run Review May 2021

**ENGINE 28:** 134 Total Calls

Medical Aid- 60

<u>Fire-</u> 17

Traffic Collision- 25

Public Assist- 6

Misc- 12

Move/Cover - 14

MEDIC 28: 283 Total Calls

Medical Aid- 151

<u>Fire-</u> 11

**Traffic Collision-** 17

Transfer- 21

Misc- 4

Move/Cover - 79

#### **CQI Statistics:**

M28: 97/106 - 92%

<u>E28</u>: 1/7 − 0.7%





### **E28 Monthly Statistics Comparison**



### **M28 Monthly Statistics Comparison**





#### Station 72 Run Review MAY

**ENGINE 72:** 43 Total Calls

Medical Aid- 26

Fire- 3

**Traffic Collision-** 5

Public Assist- 1

Misc- 8

Move/Cover - 0

**CQI Statistics:** 5/5 – 100%



**E72 Monthly Statistics Comparison**