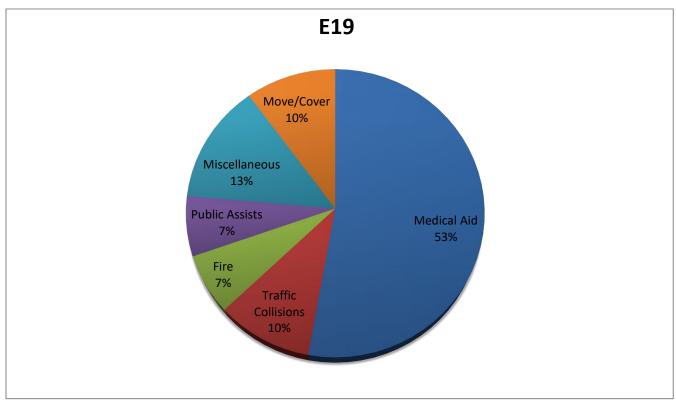

### Station 19 Run Review May 2021

**ENGINE 19:** 89 Total Calls

Medical Aid- 47

Fire- 6

Traffic Collision-9

Public Assist- 6

Misc- 12

Move/Cover - 9

### **E19 Monthly Statistics Comparison**