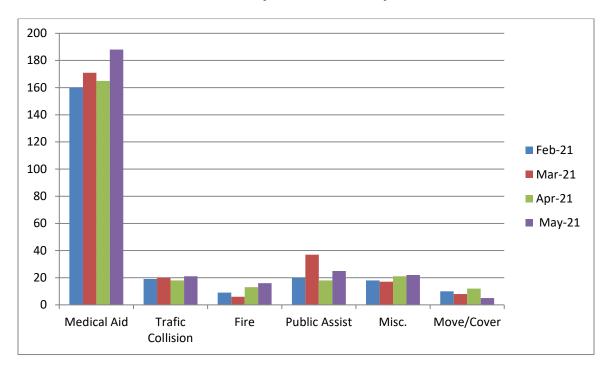

Comparison**





### Station 19 Run Review May 2021

**ENGINE 19:** 89 Total Calls

Medical Aid- 47

Fire- 6

Traffic Collision-9

Public Assist- 6

Misc- 12

Move/Cover - 9

MEDIC 19: 126 Total Calls

Medical Aid- 110

Fire- 2

Traffic Collision- 13

Transfer- 17

Misc- 1

Move/Cover - 106





### **E19 Monthly Statistics Comparison**



### **M19 Monthly Statistics Comparison**





## El Dorado County Fire Protection

## District

#### Station 25 Run Review May 2021

ENGINE 25: 280 Total Calls

Medical Aid- 188

Fire- 16

Traffic Collision- 21

Public Assist- 25

Misc- 22

Move/Cover - 5

MEDIC 25: 263 Total Calls

Medical Aid- 218

Fire- 7

Traffic Collision- 16

Transfer- 35

Misc-1

Move/Cover - 31

**CQI Statistics:** 192/195 – 98%





#### **E25 Monthly Statistics Comparison**



### **M25 Monthly Statistics Comparison**





### Station 28 Run Review May 2021

**ENGINE 28:** 134 Total Calls

Medical Aid- 60

<u>Fire-</u> 17

Traffic Collision- 25

Public Assist- 6

Misc- 12

Move/Cover - 14

MEDIC 28: 283 Total Calls

Medical Aid- 151

<u>Fire-</u> 11

**Traffic Collision-** 17

Transfer- 21

Misc- 4

Move/Cover - 79

#### **CQI Statistics:**

M28: 97/106 - 92%

<u>E28</u>: 1/7 − 0.7%





### **E28 Monthly Statistics Comparison**



### **M28 Monthly Statistics Comparison**





#### Station 72 Run Review MAY

**ENGINE 72:** 43 Total Calls

Medical Aid- 26

Fire- 3

**Traffic Collision-** 5

Public Assist- 1

Misc- 8

Move/Cover - 0

**CQI Statistics:** 5/5 – 100%



**E72 Monthly Statistics Comparison**