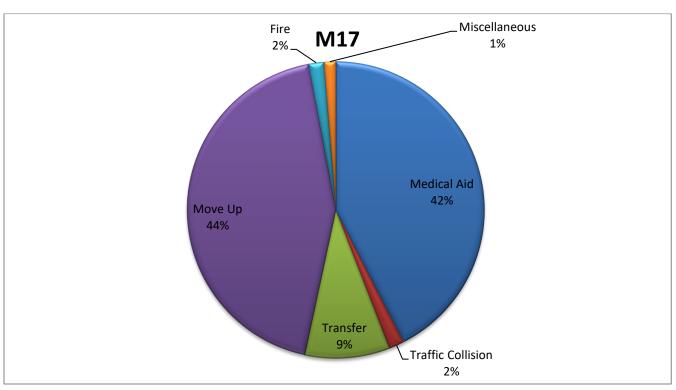

MEDIC 17: 119 Total Calls

Medical Aid- 101

Fire- 4

Traffic Collision- 11

Transfer- 22

Misc- 3

Move/Cover - 104

**M17 CQI Statistics:** 85/85 - 100%

### **M17 Monthly Statistics Comparison**