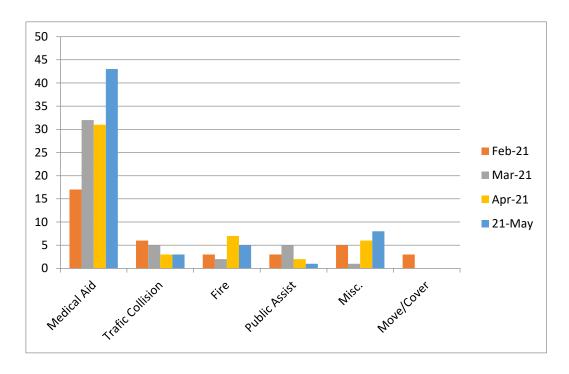

– 98%





#### **E25 Monthly Statistics Comparison**



### **M25 Monthly Statistics Comparison**





### Station 28 Run Review May 2021

**ENGINE 28:** 134 Total Calls

Medical Aid- 60

<u>Fire-</u> 17

Traffic Collision- 25

Public Assist- 6

Misc- 12

Move/Cover - 14

MEDIC 28: 283 Total Calls

Medical Aid- 151

<u>Fire-</u> 11

**Traffic Collision-** 17

Transfer- 21

Misc- 4

Move/Cover - 79

#### **CQI Statistics:**

M28: 97/106 - 92%

<u>E28</u>: 1/7 − 0.7%





### **E28 Monthly Statistics Comparison**



### **M28 Monthly Statistics Comparison**





#### Station 72 Run Review MAY

**ENGINE 72:** 43 Total Calls

Medical Aid- 26

Fire- 3

**Traffic Collision-** 5

Public Assist- 1

Misc- 8

Move/Cover - 0

**CQI Statistics:** 5/5 – 100%



**E72 Monthly Statistics Comparison**