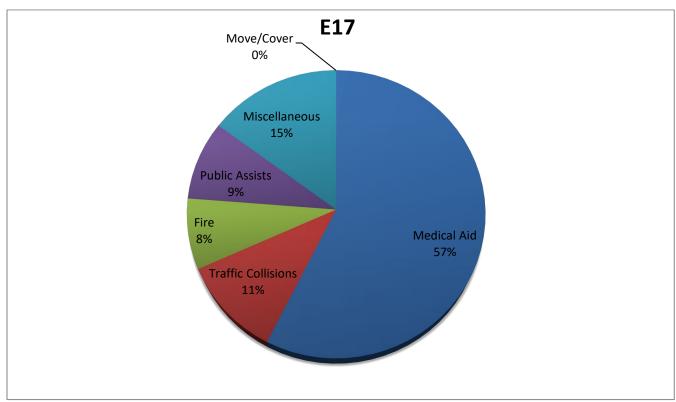

### Station 17 Run Review May 2021

**ENGINE 17:** 101 Total Calls

Medical Aid- 58

Fire- 8

Traffic Collision- 11

Public Assist- 9

Misc- 15

Move/Cover - 0

### **E17 Monthly Statistics Comparison**