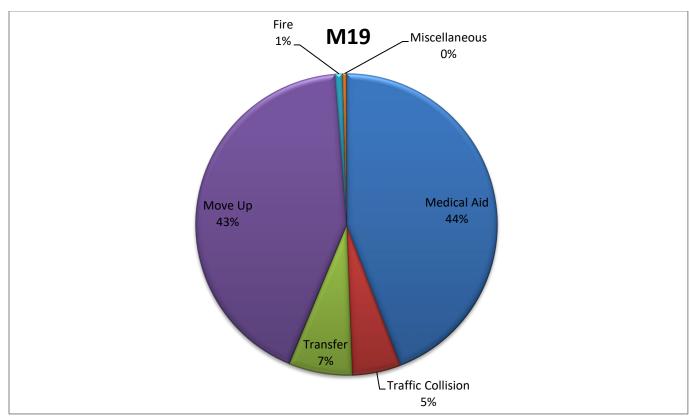

MEDIC 19: 126 Total Calls

Medical Aid- 110

Fire- 2

Traffic Collision- 13

Transfer- 17

Misc- 1

Move/Cover - 106

### **M19 Monthly Statistics Comparison**