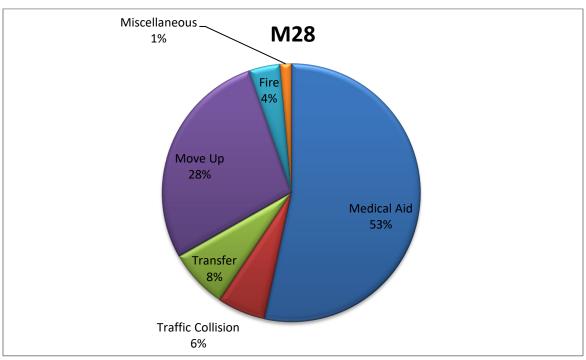

MEDIC 28: 283 Total Calls

Medical Aid- 151

<u>Fire-</u> 11

**Traffic Collision-** 17

Transfer- 21

Misc- 4

Move/Cover - 79