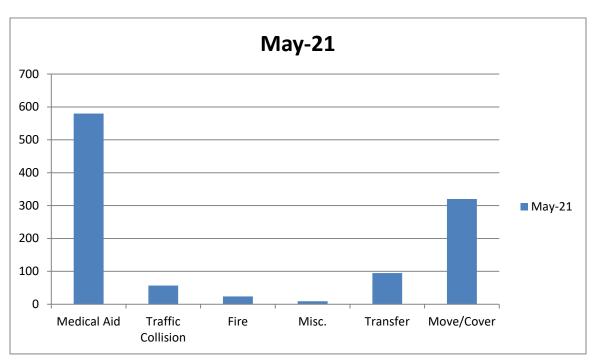

Medic Units: 1,085 Total Calls

Medical Aid- 580

<u>Fire-</u> 24

**Traffic Collision-** 57

Transfer- 95

<u>Misc-</u> 9

Move/Cover - 320

### **Medic Unit Monthly Statistics Comparison**