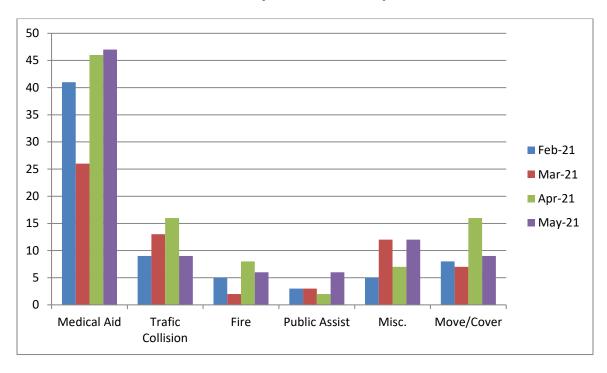

### Station 19 Run Review May 2021

**ENGINE 19:** 89 Total Calls

Medical Aid- 47

Fire- 6

Traffic Collision-9

Public Assist- 6

Misc- 12

Move/Cover - 9

### **E19 Monthly Statistics Comparison**