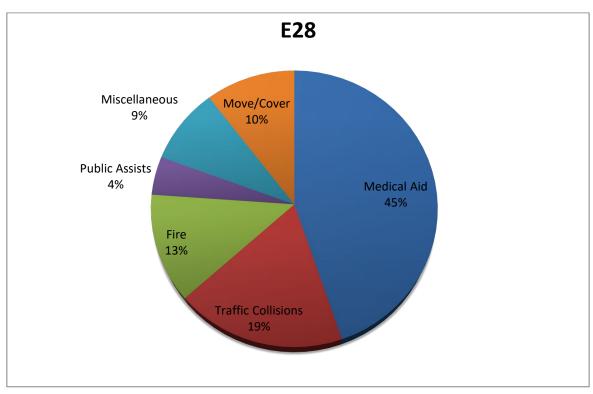

### Station 28 Run Review May 2021

**ENGINE 28:** 134 Total Calls

Medical Aid- 60

<u>Fire-</u> 17

Traffic Collision- 25

Public Assist- 6

Misc- 12

Move/Cover - 14