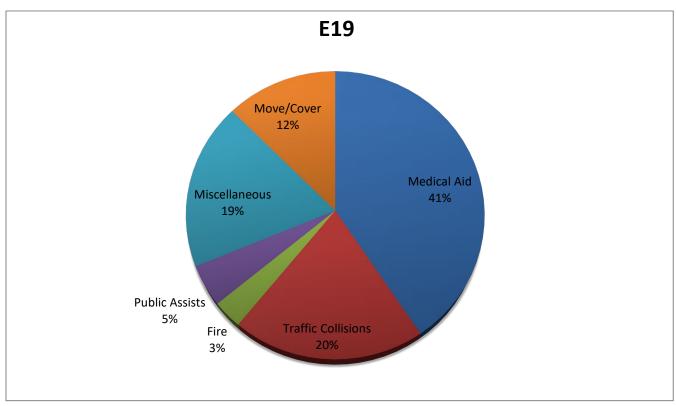

#### Station 19 Run Review March 2021

**ENGINE 19:** 60 Total Calls

Medical Aid- 26

Fire- 2

Traffic Collision- 13

Public Assist- 3

Misc- 12

Move/Cover - 7

## **E19 Monthly Statistics Comparison**