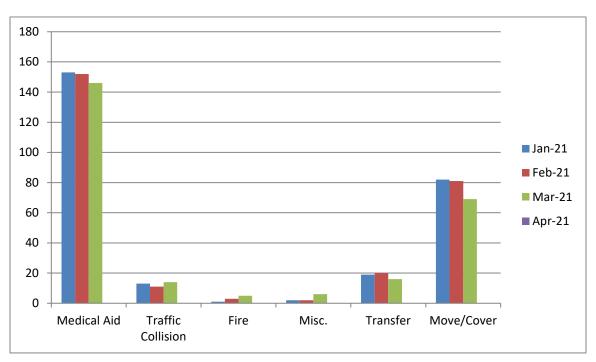

MEDIC 17: 233 Total Calls

Medical Aid- 104

Fire- 6

Traffic Collision- 11

Transfer- 20

Misc- 4

Move/Cover - 88

M<sub>17</sub> CQI Statistics: 80/80 - 100%

### **M17 Monthly Statistics Comparison**