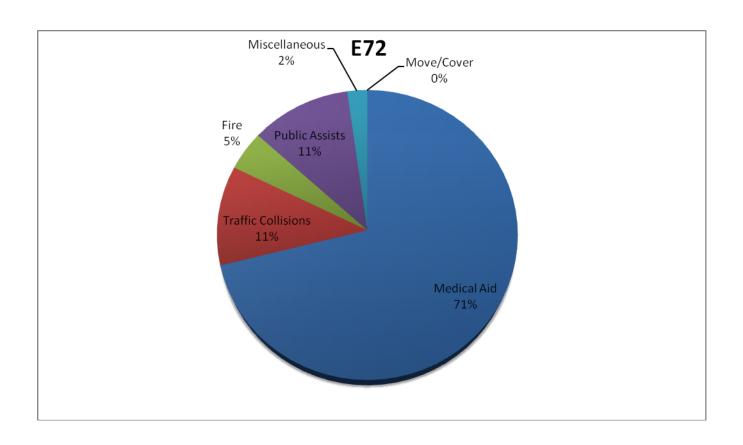

#### Station 72 Run Review March

**ENGINE 72:** 50 Total Calls

Medical Aid- 32

Fire- 2

Traffic Collision- 5

Public Assist- 5

Misc- 1

Move/Cover - 0

**CQI Statistics:** 4/4 – 100%

**E72 Monthly Statistics Comparison** 