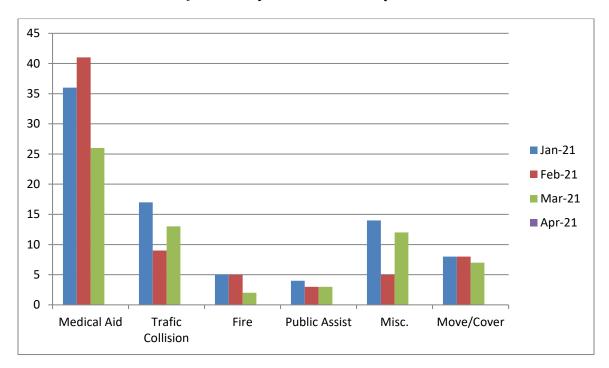

#### Station 72 Run Review March

**ENGINE 72:** 50 Total Calls

Medical Aid- 32

Fire- 2

Traffic Collision- 5

Public Assist- 5

Misc- 1

Move/Cover - 0

**CQI Statistics:** 4/4 – 100%

**E72 Monthly Statistics Comparison** 