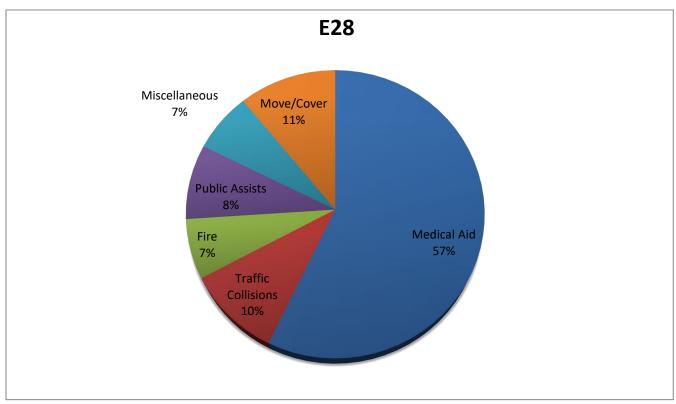

#### Station 28 Run Review March 2021

**ENGINE 28:** 122 Total Calls

Medical Aid- 68

Fire- 8

<u>Traffic Collision-</u> 12

Public Assist- 10

Misc- 8

Move/Cover - 13

### **E28 Monthly Statistics Comparison**