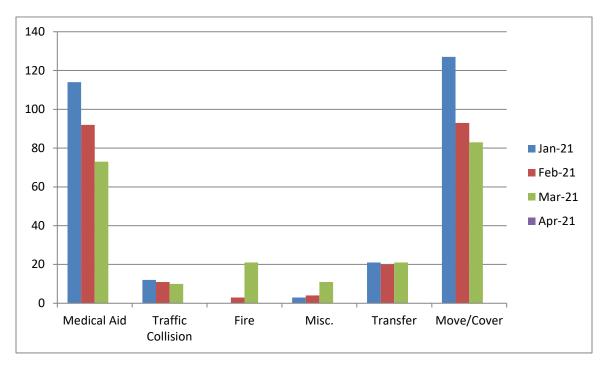

### **M17 Monthly Statistics Comparison**

MEDIC 25: 261 Total Calls

Medical Aid- 229

Fire- 3

Traffic Collision- 16

Transfer- 40

Misc-1

Move/Cover - 44

**CQI Statistics:** 185/187 – 98%