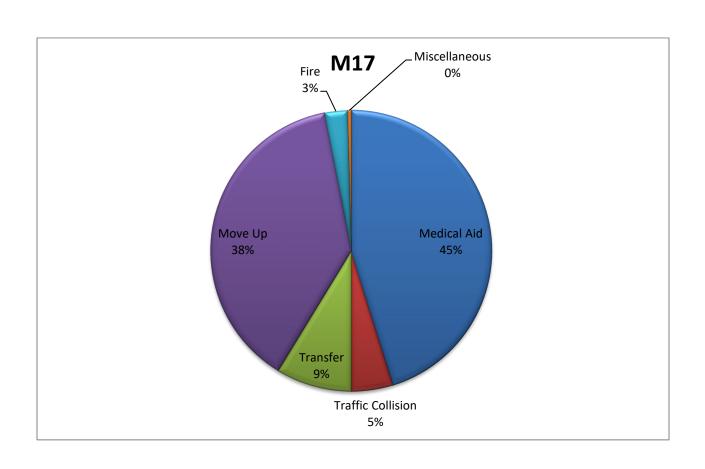

MEDIC 17: 233 Total Calls

Medical Aid- 104

Fire- 6

Traffic Collision- 11

Transfer- 20

Misc- 4

Move/Cover - 88

M<sub>17</sub> CQI Statistics: 80/80 - 100%

### **M17 Monthly Statistics Comparison**