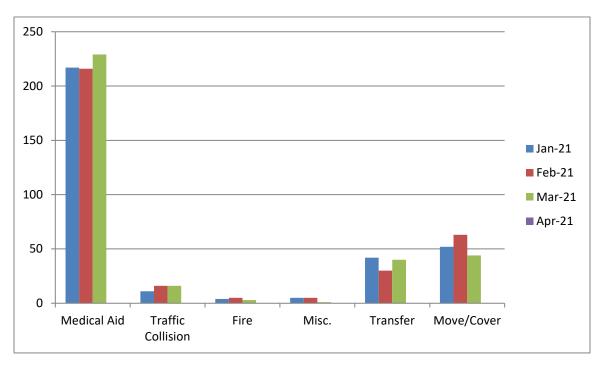

MEDIC 25: 261 Total Calls

Medical Aid- 229

Fire- 3

Traffic Collision- 16

Transfer- 40

Misc-1

Move/Cover - 44

**CQI Statistics:** 185/187 – 98%

### **M25 Monthly Statistics Comparison**