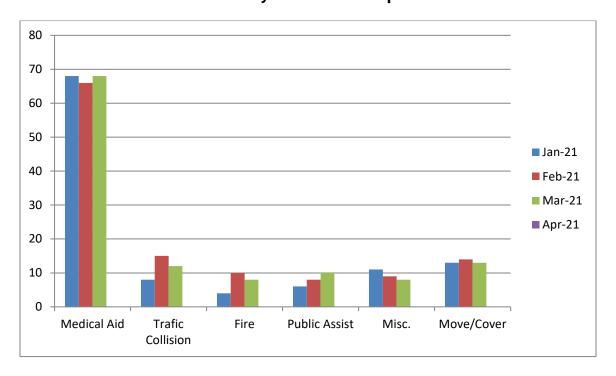

#### Station 17 Run Review March 2021

**ENGINE 17:** 109 Total Calls

Medical Aid- 68

Fire- 5

<u>Traffic Collision-</u> 13

Public Assist- 10

Misc- 9

Move/Cover - 4

## **E17 Monthly Statistics Comparison**