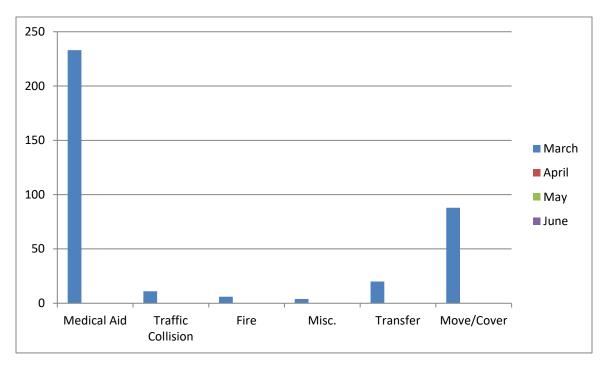

MEDIC 17: 233 Total Calls

Medical Aid- 104

Fire- 6

Traffic Collision- 11

Transfer- 20

Misc- 4

Move/Cover - 88

M<sub>17</sub> CQI Statistics: 80/80 - 100%

## M<sub>19</sub> Monthly Statistics Comparison