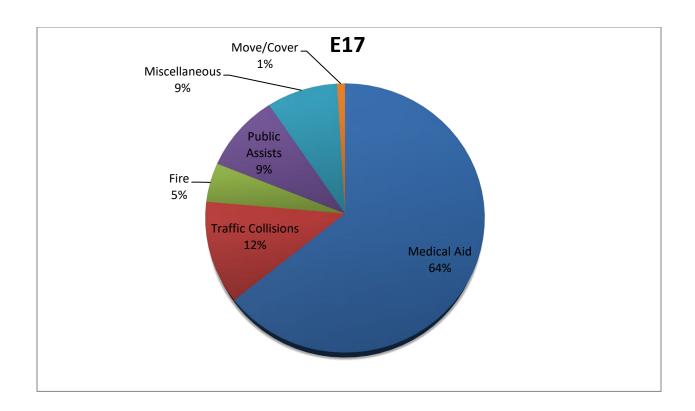

#### Station 17 Run Review March 2021

**ENGINE 17:** 109 Total Calls

Medical Aid- 68

Fire- 5

<u>Traffic Collision-</u> 13

Public Assist- 10

Misc- 9

Move/Cover - 4

## **E17 Monthly Statistics Comparison**