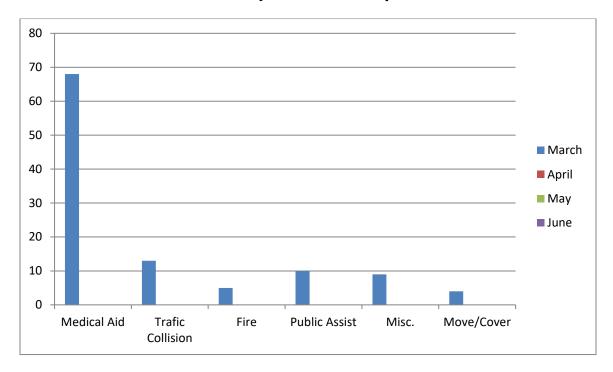

#### Station 17 Run Review March 2021

**ENGINE 17:** 109 Total Calls

Medical Aid- 68

Fire- 5

<u>Traffic Collision-</u> 13

Public Assist- 10

Misc- 9

Move/Cover - 4

## **E17 Monthly Statistics Comparison**