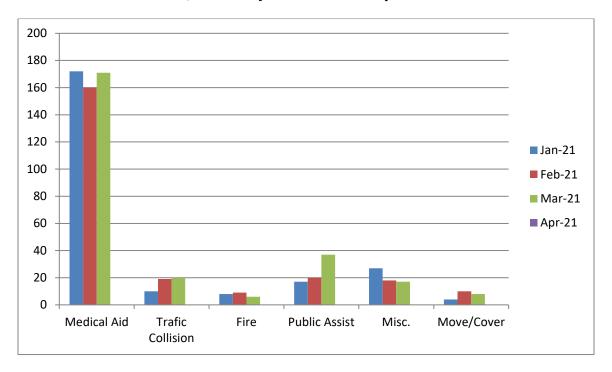

## Station 25 Run Review March 2021

**ENGINE 25:** 267 Total Calls

Medical Aid- 171

Fire- 6

Traffic Collision- 20

Public Assist- 37

Misc- 17

Move/Cover - 8

### **E25 Monthly Statistics Comparison**