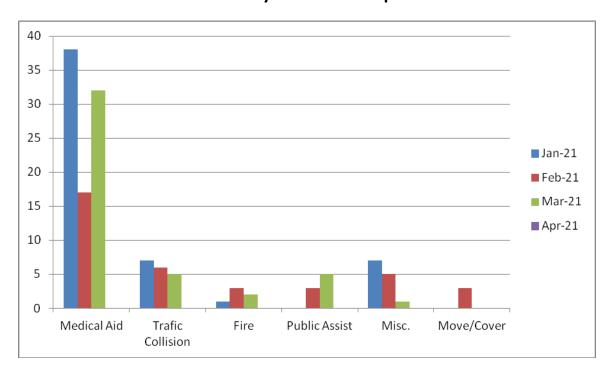

#### Station 72 Run Review March

**ENGINE 72:** 50 Total Calls

Medical Aid- 32

Fire- 2

Traffic Collision- 5

Public Assist- 5

Misc- 1

Move/Cover - 0

**CQI Statistics:** 4/4 – 100%

**E72 Monthly Statistics Comparison** 