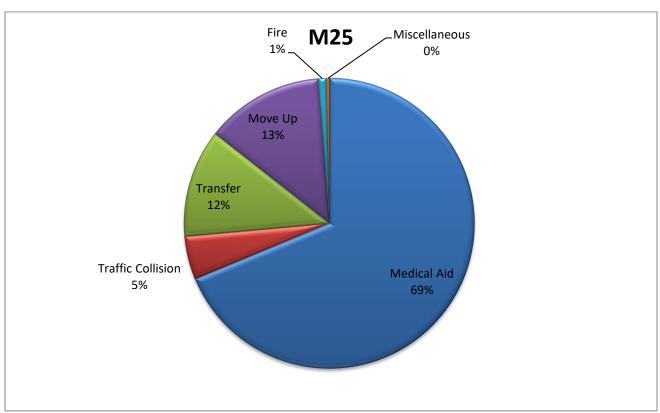

### **M25 Monthly Statistics Comparison**

MEDIC 25: 261 Total Calls

Medical Aid- 229

Fire- 3

Traffic Collision- 16

Transfer- 40

Misc-1

Move/Cover - 44

**CQI Statistics:** 185/187 – 98%