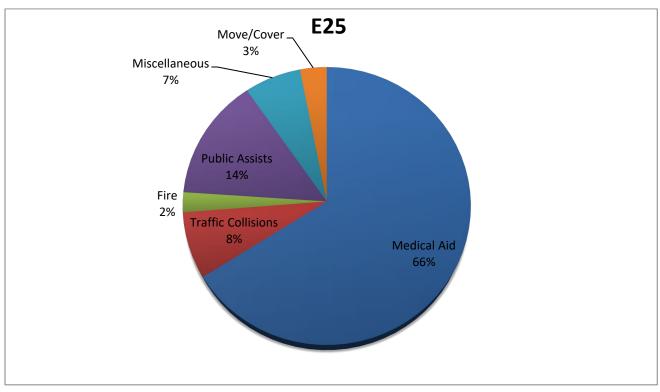

### **E25 Monthly Statistics Comparison**

## Station 25 Run Review March 2021

**ENGINE 25:** 267 Total Calls

Medical Aid- 171

Fire- 6

Traffic Collision- 20

Public Assist- 37

Misc- 17

Move/Cover - 8