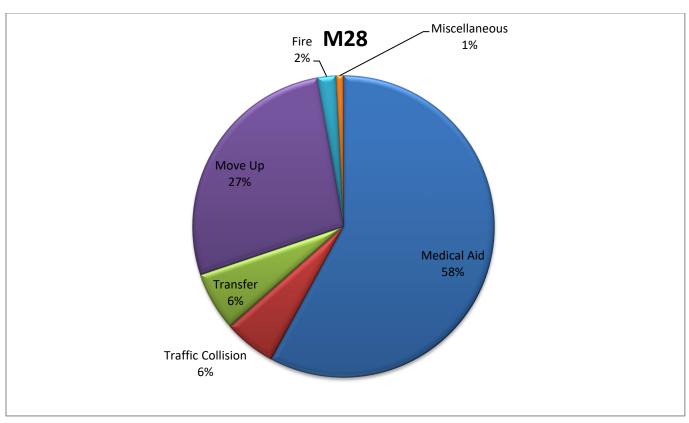

MEDIC 28: 172 Total Calls

Medical Aid- 146

Fire- 5

**Traffic Collision-** 14

Transfer- 16

Misc- 6

Move/Cover - 69

**CQI Statistics:** 105/105 – 100%

### **M28 Monthly Statistics Comparison**