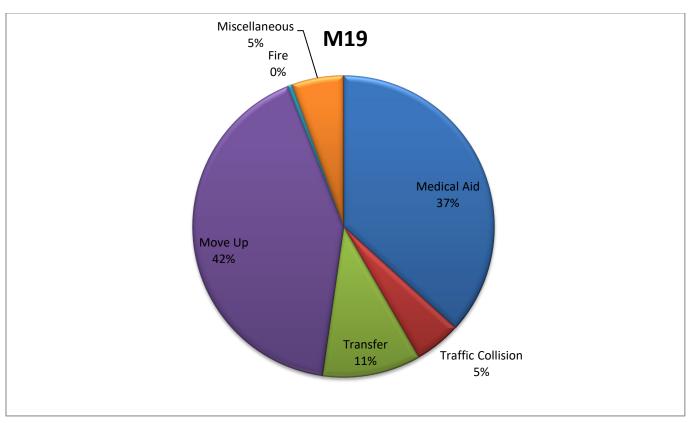

MEDIC 19: 95 Total Calls

Medical Aid- 73

Fire- 1

Traffic Collision- 10

Transfer- 21

Misc- 11

Move/Cover - 83

## M<sub>19</sub> Monthly Statistics Comparison