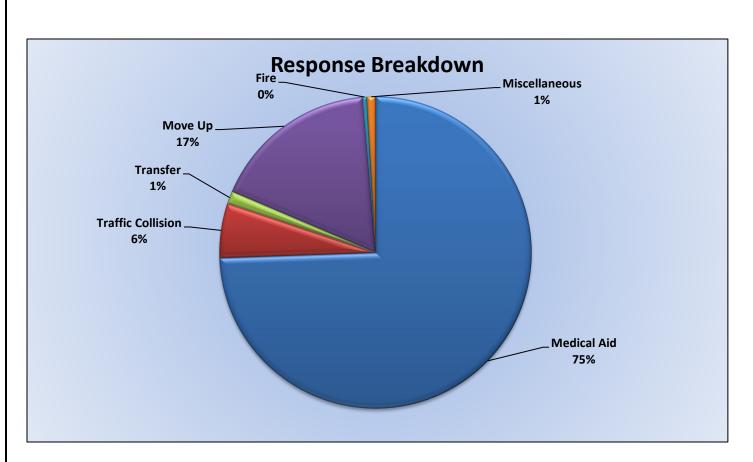

#### ENGINE 17: 98 Total Calls <u>Medical Aid-</u> 63 <u>Fire-</u> 0 <u>Traffic Collision-</u> 13 <u>Public Assist-</u> 5 <u>Misc-</u> 11 <u>Move/Cover - 6</u>

MEDIC 17: 242 Total Calls <u>Medical Aid</u>- 122 <u>Fire- 5</u> <u>Traffic Collision-</u> 15 <u>Transfer-</u> 1 <u>Misc-</u> 1 <u>Move/Cover -</u> 98