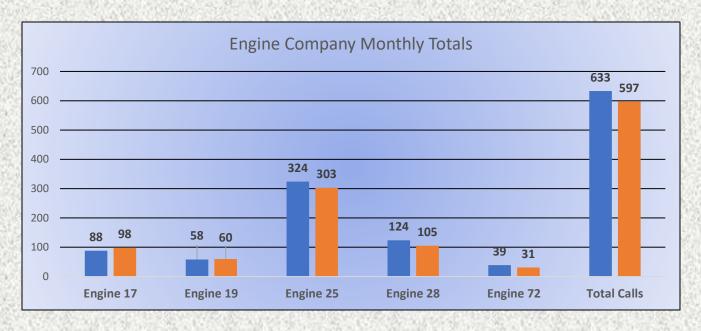

# **Engine Companies:**

Engine 17: 98 Engine 19: 60 Engine 25: 303 Engine 28: 105 Engine 72: 31 **Total Respon39ses: 597**  Medic Units: Medic 17: 242 Medic 19: 201 Medic 25: 301 Medic 28: 231 Medic 49: 265 *Total Responses: 1240* 

### **Total Responses for Engine Companies: 597**

Total Responses for Medic Units: 1,240