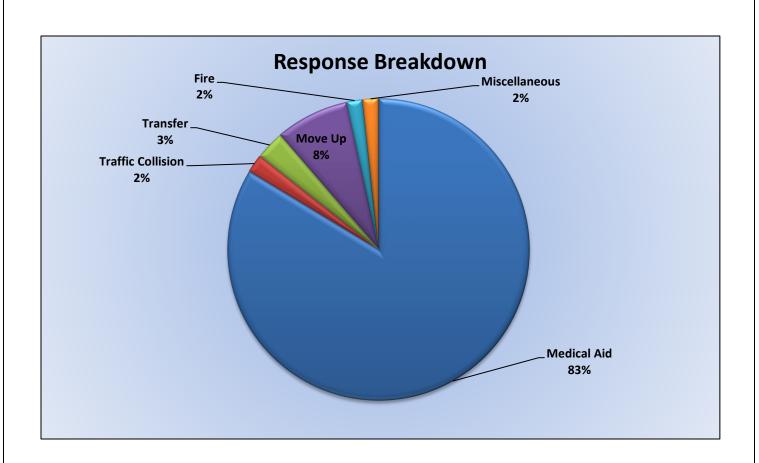

#### ENGINE 17: 98 Total Calls <u>Medical Aid-</u> 63 <u>Fire-</u> 0 <u>Traffic Collision-</u> 13 <u>Public Assist-</u> 5 <u>Misc-</u> 11 <u>Move/Cover - 6</u>

MEDIC 17: 242 Total Calls <u>Medical Aid</u>- 122 <u>Fire- 5</u> <u>Traffic Collision-</u> 15 <u>Transfer-</u> 1 <u>Misc-</u> 1 <u>Move/Cover -</u> 98

# M17 Monthly Statistics Comparison