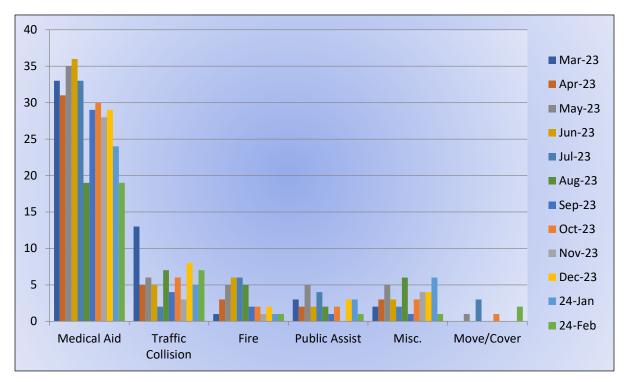

bruary 2024

#### ENGINE 28: 105 Total Calls <u>Medical Aid -</u> 66 <u>Fire -</u> 3 <u>Traffic Collision -</u> 13 <u>Public Assist -</u> 4 <u>Misc -</u> 14 <u>Move/Cover -</u> 5

MEDIC 28: 231 Total Calls <u>Medical Aid-</u> 172 <u>Fire-</u> 1 <u>Traffic Collision-</u>13 <u>Transfer-</u> 3 <u>Misc-</u> 2 <u>Move/Cover –</u> 40



E28 Monthly Statistics Comparison





M28 Monthly Statistics Comparison





# Station 72 and Medic 49 Run Review February 2024

ENGINE 72: 31 Total Calls

Medical Aid – 19

<u>Fire</u> – 1

<u>Traffic Collision</u> – 7

<u>Pubilc Assist</u> – 1

<u>Misc</u> – 1

<u>Move/Cover</u> – 2

MEDIC 49: 265 Total Calls

Medical Aid – 207

<u>Fire</u> – 2

Traffic Collision – 13

<u>Transfer</u> – 7

<u>Misc</u> – 2

Move/Cover - 34



E72 Monthly Statistics Comparison





## M49 Monthly Statistics Comparison