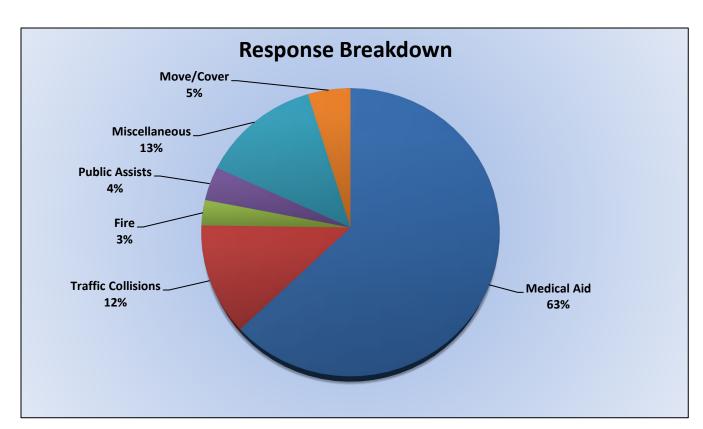

Station 25 Run Statistics February 2024

ENGINE 25: 303 Total Calls Medical Aid- 235 Fire- 2 Traffic Collision- 12 Public Assist - 17 Misc. - 29 Move/Cover - 8

MEDIC 25: 301 Total Calls Medical Aid- 243 Fire- 6 Traffic Collision- 7 Transfer -11 Misc.- 6 Move/Cover - 28

# Station 25 Run Review February 2024

ENGINE 25: 303 Total Calls <u>Medical Aid-</u> 235 <u>Fire-</u> 2 <u>Traffic Collision-</u> 12 <u>Public Assist-</u> 17 <u>Misc-</u> 29 <u>Move/Cover -</u> 8

MEDIC 25: 301 Total Calls <u>Medical Aid-</u> 243 <u>Fire-</u> 6 <u>Traffic Collision-</u> 7 <u>Transfer-</u> 11 <u>Misc-</u> 6 <u>Move/Cover –</u> 28