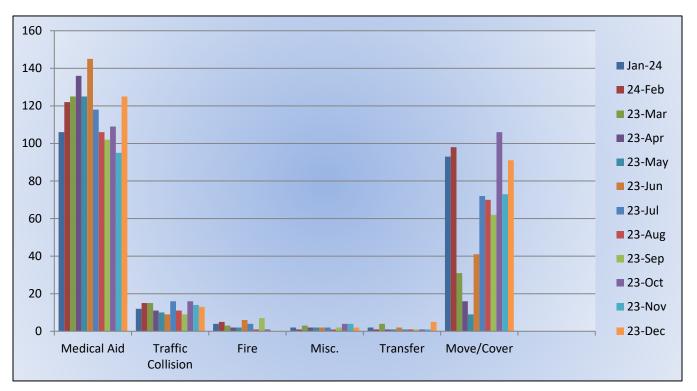

# **Engine 25 Monthly Statistics Comparison**

#### **Medic 25 Monthly Statistics Comparison**