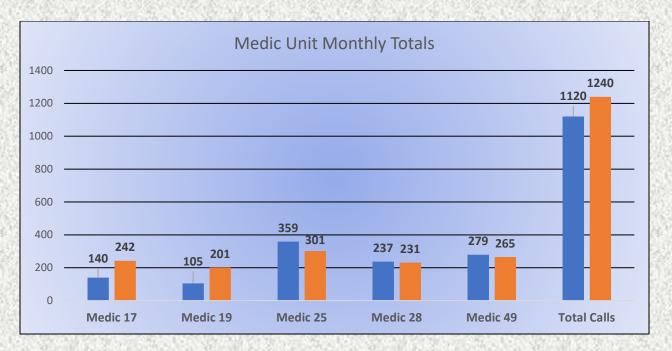

# **Engine Companies:**

Engine 17: 98 Engine 19: 60 Engine 25: 303 Engine 28: 105 Engine 72: 31 **Total Respon39ses: 597**  Medic Units: Medic 17: 242 Medic 19: 201 Medic 25: 301 Medic 28: 231 Medic 49: 265 *Total Responses: 1240* 

### **Total Responses for Engine Companies: 597**

Total Responses for Medic Units: 1,240