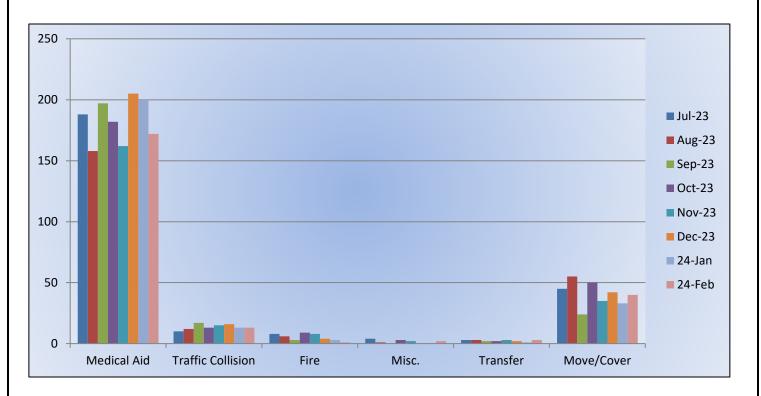

s <u>Medical Aid-</u> 235 <u>Fire-</u> 2 <u>Traffic Collision-</u> 12 <u>Public Assist-</u> 17 <u>Misc-</u> 29 <u>Move/Cover -</u> 8

MEDIC 25: 301 Total Calls <u>Medical Aid-</u> 243 <u>Fire-</u> 6 <u>Traffic Collision-</u> 7 <u>Transfer-</u> 11 <u>Misc-</u> 6 <u>Move/Cover –</u> 28



E25 Monthly Statistics Comparison





M25 Monthly Statistics Comparison





## Station 28 Run Review February 2024

#### ENGINE 28: 105 Total Calls <u>Medical Aid -</u> 66 <u>Fire -</u> 3 <u>Traffic Collision -</u> 13 <u>Public Assist -</u> 4 <u>Misc -</u> 14 <u>Move/Cover -</u> 5

MEDIC 28: 231 Total Calls <u>Medical Aid-</u> 172 <u>Fire-</u> 1 <u>Traffic Collision-</u>13 <u>Transfer-</u> 3 <u>Misc-</u> 2 <u>Move/Cover –</u> 40



E28 Monthly Statistics Comparison





M28 Monthly Statistics Comparison





# Station 72 and Medic 49 Run Review February 2024

ENGINE 72: 31 Total Calls

Medical Aid – 19

<u>Fire</u> – 1

<u>Traffic Collision</u> – 7

<u>Pubilc Assist</u> – 1

<u>Misc</u> – 1

<u>Move/Cover</u> – 2

MEDIC 49: 265 Total Calls

Medical Aid – 207

<u>Fire</u> – 2

Traffic Collision – 13

<u>Transfer</u> – 7

<u>Misc</u> – 2

Move/Cover - 34



E72 Monthly Statistics Comparison





## M49 Monthly Statistics Comparison