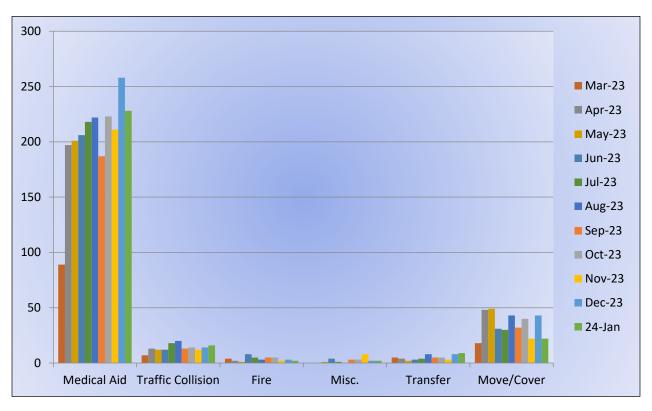

ls <u>Medical Aid -</u> 66 <u>Fire -</u> 3 <u>Traffic Collision -</u> 13 <u>Public Assist -</u> 4 <u>Misc -</u> 14 <u>Move/Cover -</u> 5

MEDIC 28: 231 Total Calls <u>Medical Aid-</u> 172 <u>Fire-</u> 1 <u>Traffic Collision-</u>13 <u>Transfer-</u> 3 <u>Misc-</u> 2 <u>Move/Cover –</u> 40



E28 Monthly Statistics Comparison





M28 Monthly Statistics Comparison





# Station 72 and Medic 49 Run Review February 2024

ENGINE 72: 31 Total Calls

Medical Aid – 19

<u>Fire</u> – 1

<u>Traffic Collision</u> – 7

<u>Pubilc Assist</u> – 1

<u>Misc</u> – 1

<u>Move/Cover</u> – 2

MEDIC 49: 265 Total Calls

Medical Aid – 207

<u>Fire</u> – 2

Traffic Collision – 13

<u>Transfer</u> – 7

<u>Misc</u> – 2

Move/Cover - 34



E72 Monthly Statistics Comparison





## M49 Monthly Statistics Comparison