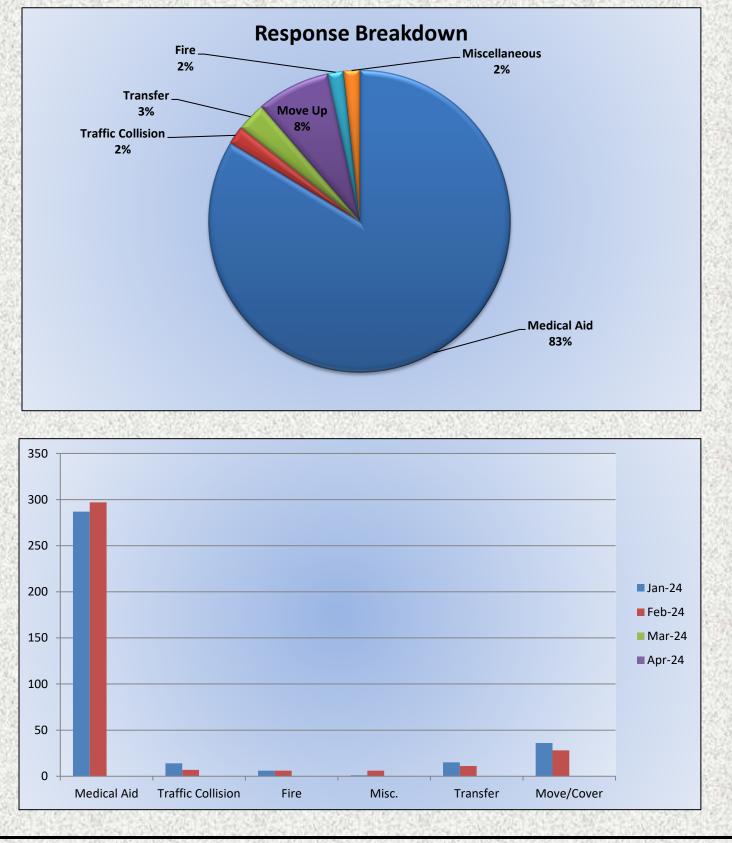

# **Engine 25 Monthly Statistics Comparison**

# Station 25 Run Review February 2024

ENGINE 25: 303 Total Calls <u>Medical Aid-</u> 235 <u>Fire-</u> 2 <u>Traffic Collision-</u> 12 <u>Public Assist-</u> 17 <u>Misc-</u> 29 <u>Move/Cover -</u> 8

MEDIC 25: 301 Total Calls <u>Medical Aid-</u> 243 <u>Fire-</u> 6 <u>Traffic Collision-</u> 7 <u>Transfer-</u> 11 <u>Misc-</u> 6 <u>Move/Cover –</u> 28

E25 Monthly Statistics Comparison

M25 Monthly Statistics Comparison