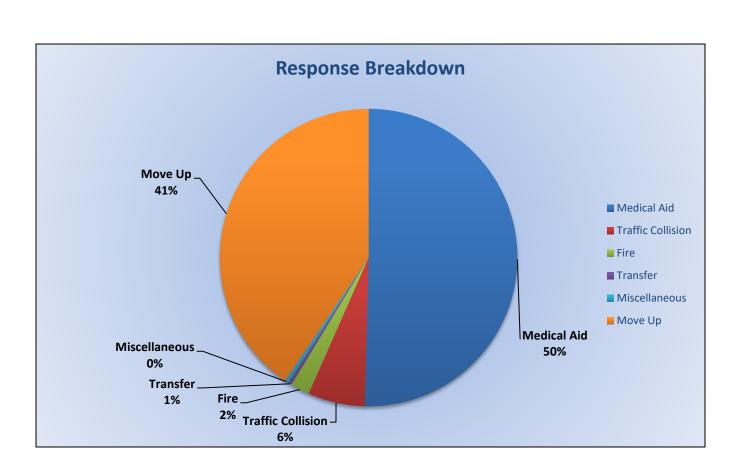

MEDIC 49: 265 Total Calls

Medical Aid – 207

<u>Fire</u> – 2

Traffic Collision – 13

<u>Transfer</u> – 7

<u>Misc</u> – 2

Move/Cover - 34

E72 Monthly Statistics Comparison

## M49 Monthly Statistics Comparison