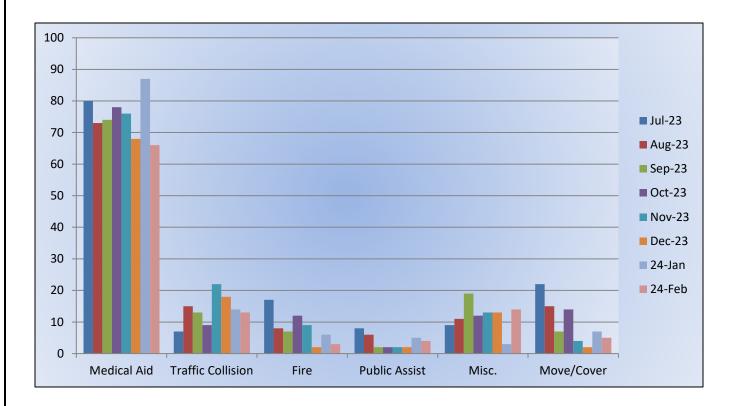

#### **Medic 25 Monthly Statistics Comparison**

# Station 25 Run Review February 2024

ENGINE 25: 303 Total Calls <u>Medical Aid-</u> 235 <u>Fire-</u> 2 <u>Traffic Collision-</u> 12 <u>Public Assist-</u> 17 <u>Misc-</u> 29 <u>Move/Cover -</u> 8

MEDIC 25: 301 Total Calls <u>Medical Aid-</u> 243 <u>Fire-</u> 6 <u>Traffic Collision-</u> 7 <u>Transfer-</u> 11 <u>Misc-</u> 6 <u>Move/Cover –</u> 28