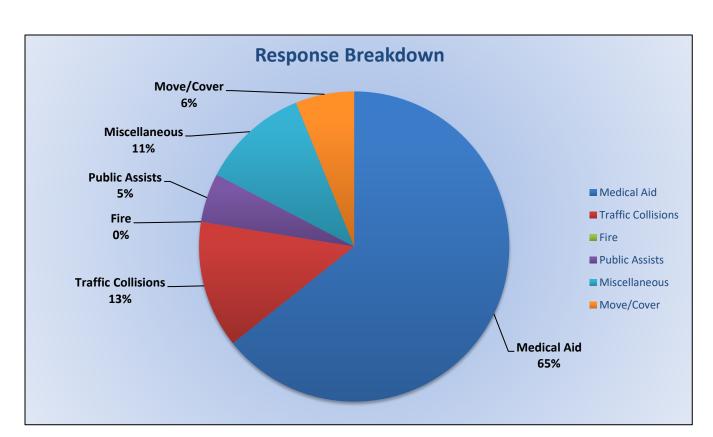

#### **Medic 25 Monthly Statistics Comparison**

# Station 25 Run Review February 2024

ENGINE 25: 303 Total Calls <u>Medical Aid-</u> 235 <u>Fire-</u> 2 <u>Traffic Collision-</u> 12 <u>Public Assist-</u> 17 <u>Misc-</u> 29 <u>Move/Cover -</u> 8

MEDIC 25: 301 Total Calls <u>Medical Aid-</u> 243 <u>Fire-</u> 6 <u>Traffic Collision-</u> 7 <u>Transfer-</u> 11 <u>Misc-</u> 6 <u>Move/Cover –</u> 28

E25 Monthly Statistics Comparison

M25 Monthly Statistics Comparison