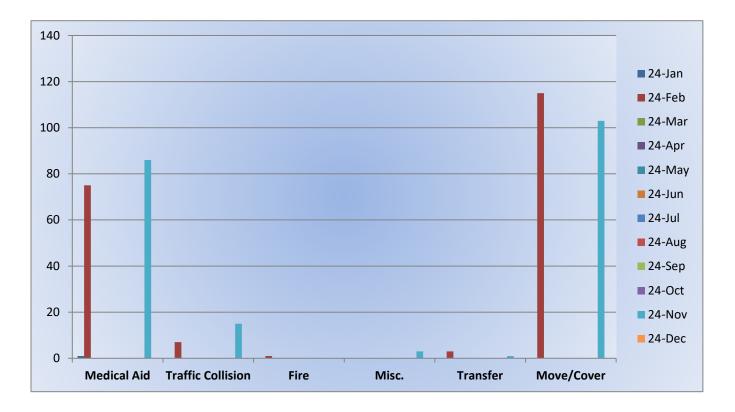

#### ENGINE 19: 60 Total Calls <u>Medical Aid-</u> 40 <u>Fire-</u> 1 <u>Traffic Collision-</u> 6 <u>Public Assist-</u> 8 <u>Misc-</u> 3 <u>Move/Cover -</u> 2

MEDIC 19: 201 Total Calls <u>Medical Aid-</u> 75 <u>Fire-</u> 1 <u>Traffic Collision-</u> 7 <u>Transfer-</u> 3 <u>Misc-</u> 0 <u>Move/Cover -</u> 115

## E19 Monthly Statistics Comparison