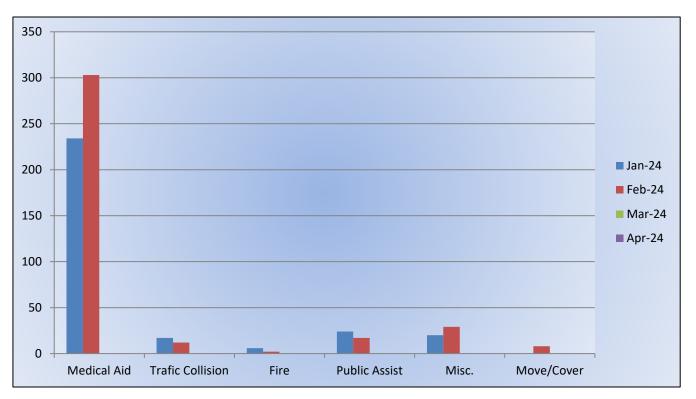

Station 25 Run Statistics February 2024

ENGINE 25: 303 Total Calls Medical Aid- 235 Fire- 2 Traffic Collision- 12 Public Assist - 17 Misc. - 29 Move/Cover - 8

MEDIC 25: 301 Total Calls Medical Aid- 243 Fire- 6 Traffic Collision- 7 Transfer -11 Misc.- 6 Move/Cover - 28

# Station 25 Run Review February 2024

ENGINE 25: 303 Total Calls <u>Medical Aid-</u> 235 <u>Fire-</u> 2 <u>Traffic Collision-</u> 12 <u>Public Assist-</u> 17 <u>Misc-</u> 29 <u>Move/Cover -</u> 8

MEDIC 25: 301 Total Calls <u>Medical Aid-</u> 243 <u>Fire-</u> 6 <u>Traffic Collision-</u> 7 <u>Transfer-</u> 11 <u>Misc-</u> 6 <u>Move/Cover –</u> 28

E25 Monthly Statistics Comparison

M25 Monthly Statistics Comparison