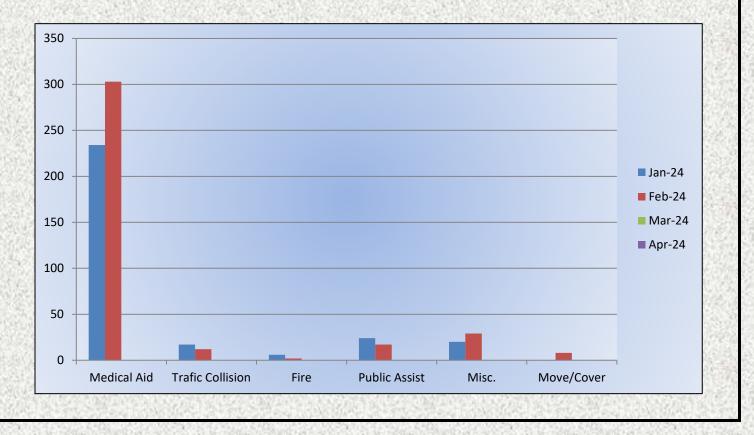

Station 25 Run Statistics February 2024

ENGINE 25: 303 Total Calls Medical Aid- 235 Fire- 2 Traffic Collision- 12 Public Assist - 17 Misc. - 29 Move/Cover - 8

MEDIC 25: 301 Total Calls Medical Aid- 243 Fire- 6 Traffic Collision- 7 Transfer -11 Misc.- 6 Move/Cover - 28

# Station 25 Run Review February 2024

ENGINE 25: 303 Total Calls <u>Medical Aid-</u> 235 <u>Fire-</u> 2 <u>Traffic Collision-</u> 12 <u>Public Assist-</u> 17 <u>Misc-</u> 29 <u>Move/Cover -</u> 8

MEDIC 25: 301 Total Calls <u>Medical Aid-</u> 243 <u>Fire-</u> 6 <u>Traffic Collision-</u> 7 <u>Transfer-</u> 11 <u>Misc-</u> 6 <u>Move/Cover –</u> 28