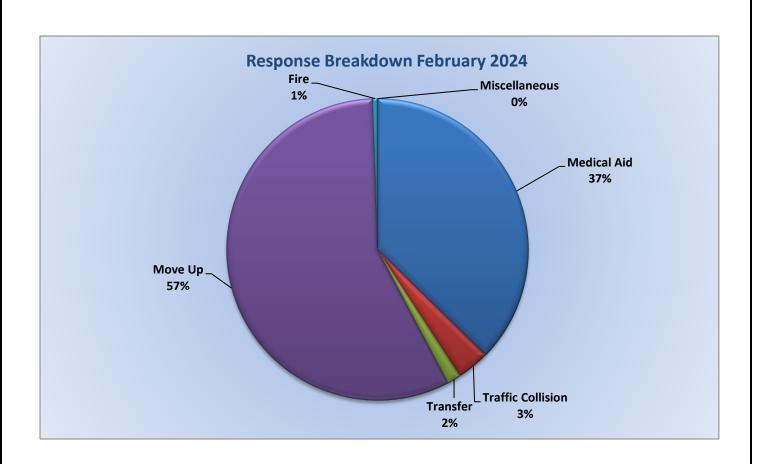

ebruary 2024

#### ENGINE 17: 98 Total Calls <u>Medical Aid-</u> 63 <u>Fire-</u> 0 <u>Traffic Collision-</u> 13 <u>Public Assist-</u> 5 <u>Misc-</u> 11 <u>Move/Cover - 6</u>

MEDIC 17: 242 Total Calls <u>Medical Aid</u>- 122 <u>Fire- 5</u> <u>Traffic Collision-</u> 15 <u>Transfer-</u> 1 <u>Misc-</u> 1 <u>Move/Cover -</u> 98



E17 Monthly Statistics Comparison





# M17 Monthly Statistics Comparison





# Station 19 Run Review February 2024

#### ENGINE 19: 60 Total Calls <u>Medical Aid-</u> 40 <u>Fire-</u> 1 <u>Traffic Collision-</u> 6 <u>Public Assist-</u> 8 <u>Misc-</u> 3 <u>Move/Cover -</u> 2

MEDIC 19: 201 Total Calls <u>Medical Aid-</u> 75 <u>Fire-</u> 1 <u>Traffic Collision-</u> 7 <u>Transfer-</u> 3 <u>Misc-</u> 0 <u>Move/Cover -</u> 115



## E19 Monthly Statistics Comparison





# M19 Monthly Statistics Comparison





# Station 25 Run Review February 2024

ENGINE 25: 303 Total Calls <u>Medical Aid-</u> 235 <u>Fire-</u> 2 <u>Traffic Collision-</u> 12 <u>Public Assist-</u> 17 <u>Misc-</u> 29 <u>Move/Cover -</u> 8

MEDIC 25: 301 Total Calls <u>Medical Aid-</u> 243 <u>Fire-</u> 6 <u>Traffic Collision-</u> 7 <u>Transfer-</u> 11 <u>Misc-</u> 6 <u>Move/Cover –</u> 28



E25 Monthly Statistics Comparison





M25 Monthly Statistics Comparison





## Station 28 Run Review February 2024

#### ENGINE 28: 105 Total Calls <u>Medical Aid -</u> 66 <u>Fire -</u> 3 <u>Traffic Collision -</u> 13 <u>Public Assist -</u> 4 <u>Misc -</u> 14 <u>Move/Cover -</u> 5

MEDIC 28: 231 Total Calls <u>Medical Aid-</u> 172 <u>Fire-</u> 1 <u>Traffic Collision-</u>13 <u>Transfer-</u> 3 <u>Misc-