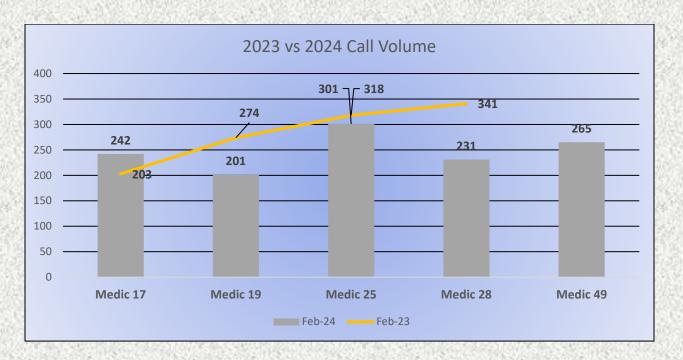

# **Engine Companies:**

Engine 17: 98 Engine 19: 60 Engine 25: 303 Engine 28: 105 Engine 72: 31 **Total Respon39ses: 597**  Medic Units: Medic 17: 242 Medic 19: 201 Medic 25: 301 Medic 28: 231 Medic 49: 265 *Total Responses: 1240* 

### **Total Responses for Engine Companies: 597**

Total Responses for Medic Units: 1,240