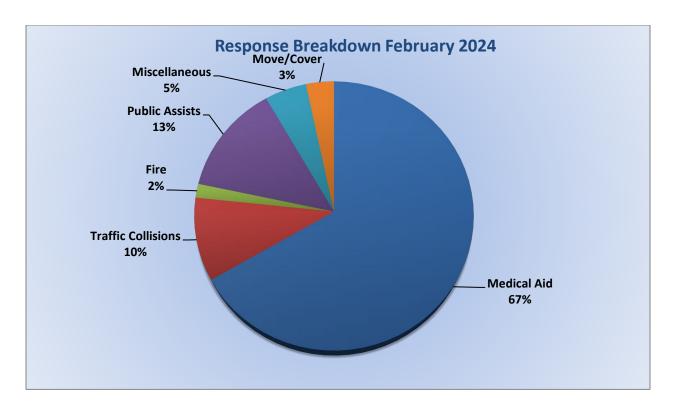

Station 25 Run Statistics February 2024

ENGINE 25: 303 Total Calls Medical Aid- 235 Fire- 2 Traffic Collision- 12 Public Assist - 17 Misc. - 29 Move/Cover - 8

MEDIC 25: 301 Total Calls Medical Aid- 243 Fire- 6 Traffic Collision- 7 Transfer -11 Misc.- 6 Move/Cover - 28

# Station 25 Run Review February 2024

ENGINE 25: 303 Total Calls <u>Medical Aid-</u> 235 <u>Fire-</u> 2 <u>Traffic Collision-</u> 12 <u>Public Assist-</u> 17 <u>Misc-</u> 29 <u>Move/Cover -</u> 8

MEDIC 25: 301 Total Calls <u>Medical Aid-</u> 243 <u>Fire-</u> 6 <u>Traffic Collision-</u> 7 <u>Transfer-</u> 11 <u>Misc-</u> 6 <u>Move/Cover –</u> 28