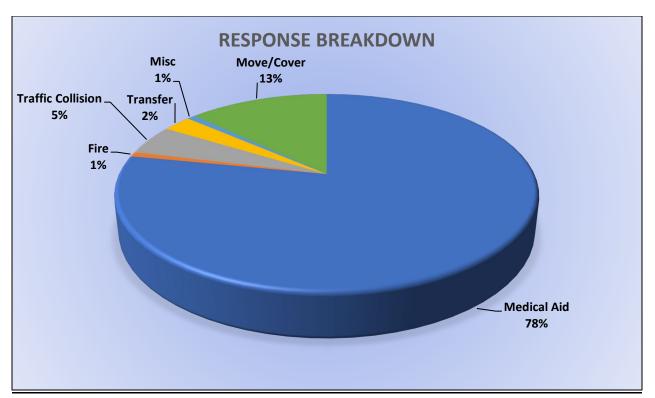

uary 2024

#### ENGINE 28: 105 Total Calls <u>Medical Aid -</u> 66 <u>Fire -</u> 3 <u>Traffic Collision -</u> 13 <u>Public Assist -</u> 4 <u>Misc -</u> 14 <u>Move/Cover -</u> 5

MEDIC 28: 231 Total Calls <u>Medical Aid-</u> 172 <u>Fire-</u> 1 <u>Traffic Collision-</u>13 <u>Transfer-</u> 3 <u>Misc-</u> 2 <u>Move/Cover –</u> 40



E28 Monthly Statistics Comparison





M28 Monthly Statistics Comparison





# Station 72 and Medic 49 Run Review February 2024

ENGINE 72: 31 Total Calls

Medical Aid – 19

<u>Fire</u> – 1

<u>Traffic Collision</u> – 7

<u>Pubilc Assist</u> – 1

<u>Misc</u> – 1

<u>Move/Cover</u> – 2

MEDIC 49: 265 Total Calls

Medical Aid – 207

<u>Fire</u> – 2

Traffic Collision – 13

<u>Transfer</u> – 7

<u>Misc</u> – 2

Move/Cover - 34



E72 Monthly Statistics Comparison





## M49 Monthly Statistics Comparison