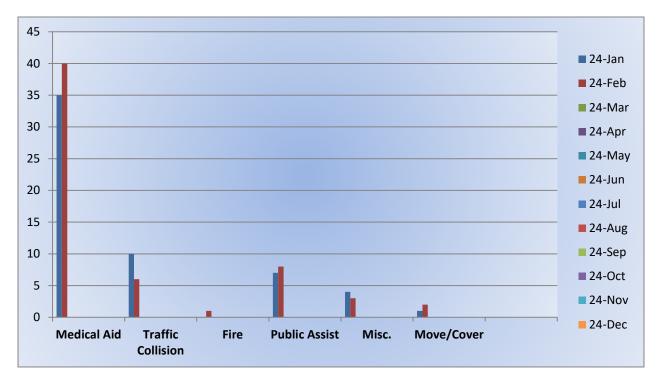

# Station 72 and Medic 49 Run Review February 2024

ENGINE 72: 31 Total Calls

Medical Aid – 19

<u>Fire</u> – 1

<u>Traffic Collision</u> – 7

<u>Pubilc Assist</u> – 1

<u>Misc</u> – 1

<u>Move/Cover</u> – 2

MEDIC 49: 265 Total Calls

Medical Aid – 207

<u>Fire</u> – 2

Traffic Collision – 13

<u>Transfer</u> – 7

<u>Misc</u> – 2

Move/Cover - 34

E72 Monthly Statistics Comparison