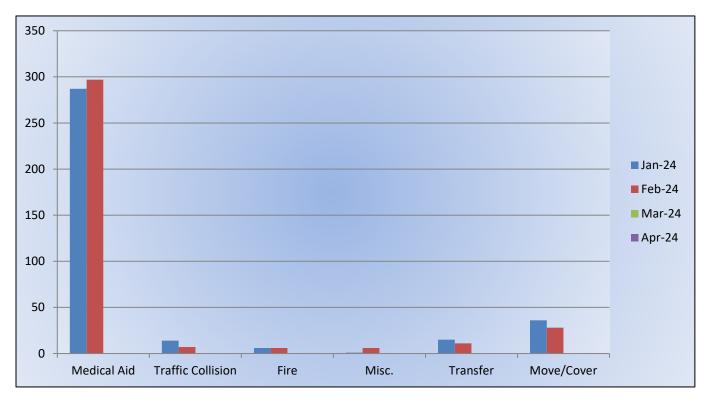

# **Engine 25 Monthly Statistics Comparison**

# Station 25 Run Review February 2024

ENGINE 25: 303 Total Calls <u>Medical Aid-</u> 235 <u>Fire-</u> 2 <u>Traffic Collision-</u> 12 <u>Public Assist-</u> 17 <u>Misc-</u> 29 <u>Move/Cover -</u> 8

MEDIC 25: 301 Total Calls <u>Medical Aid-</u> 243 <u>Fire-</u> 6 <u>Traffic Collision-</u> 7 <u>Transfer-</u> 11 <u>Misc-</u> 6 <u>Move/Cover –</u> 28