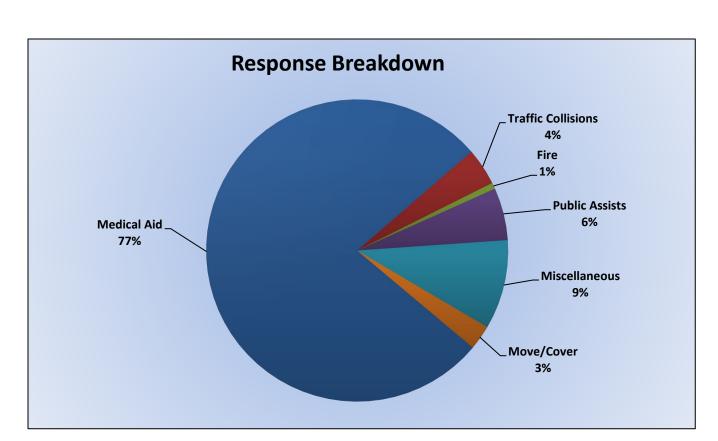

#### ENGINE 17: 98 Total Calls <u>Medical Aid-</u> 63 <u>Fire-</u> 0 <u>Traffic Collision-</u> 13 <u>Public Assist-</u> 5 <u>Misc-</u> 11 <u>Move/Cover - 6</u>

MEDIC 17: 242 Total Calls <u>Medical Aid</u>- 122 <u>Fire- 5</u> <u>Traffic Collision-</u> 15 <u>Transfer-</u> 1 <u>Misc-</u> 1 <u>Move/Cover -</u> 98

E17 Monthly Statistics Comparison