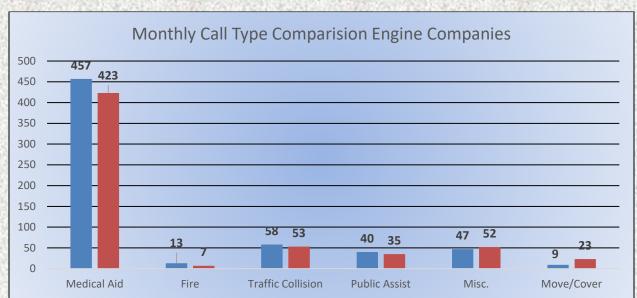

Station 25 Run Statistics February 2024

ENGINE 25: 303 Total Calls Medical Aid- 235 Fire- 2 Traffic Collision- 12 Public Assist - 17 Misc. - 29 Move/Cover - 8

MEDIC 25: 301 Total Calls Medical Aid- 243 Fire- 6 Traffic Collision- 7 Transfer -11 Misc.- 6 Move/Cover - 28

# Station 25 Run Review February 2024

ENGINE 25: 303 Total Calls <u>Medical Aid-</u> 235 <u>Fire-</u> 2 <u>Traffic Collision-</u> 12 <u>Public Assist-</u> 17 <u>Misc-</u> 29 <u>Move/Cover -</u> 8

MEDIC 25: 301 Total Calls <u>Medical Aid-</u> 243 <u>Fire-</u> 6 <u>Traffic Collision-</u> 7 <u>Transfer-</u> 11 <u>Misc-</u> 6 <u>Move/Cover –</u> 28