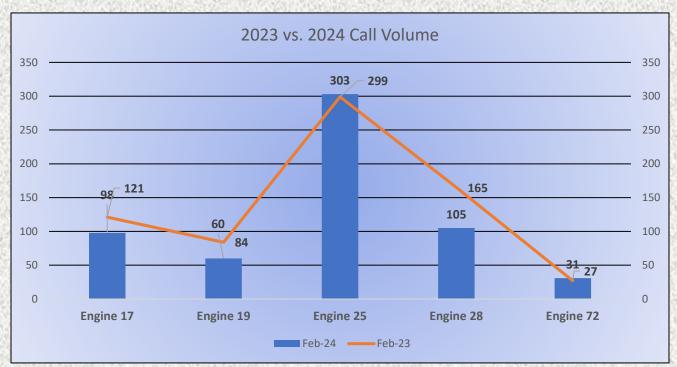

# **Engine Companies:**

Engine 17: 98 Engine 19: 60 Engine 25: 303 Engine 28: 105 Engine 72: 31 **Total Respon39ses: 597**  Medic Units: Medic 17: 242 Medic 19: 201 Medic 25: 301 Medic 28: 231 Medic 49: 265 *Total Responses: 1240* 

### **Total Responses for Engine Companies: 597**

Total Responses for Medic Units: 1,240