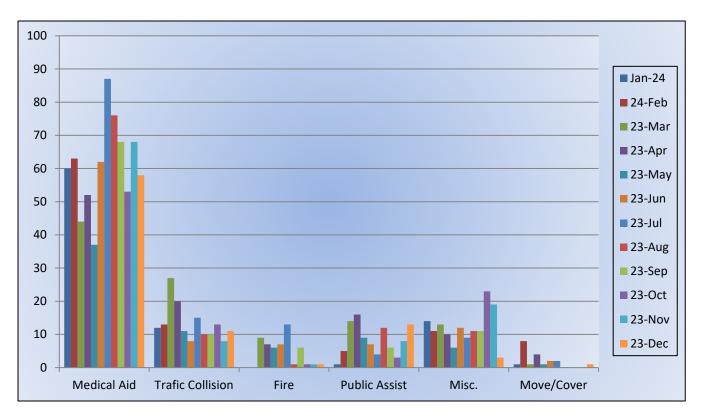

#### **Medic 25 Monthly Statistics Comparison**

E25 Monthly Statistics Comparison

M25 Monthly Statistics Comparison