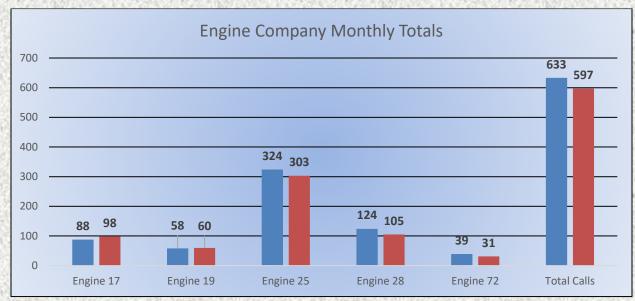

# **Engine Companies:**

Engine 17: 98 Engine 19: 60 Engine 25: 303 Engine 28: 105 Engine 72: 31 **Total Respon39ses: 597**  Medic Units: Medic 17: 242 Medic 19: 201 Medic 25: 301 Medic 28: 231 Medic 49: 265 *Total Responses: 1240* 

### **Total Responses for Engine Companies: 597**

Total Responses for Medic Units: 1,240