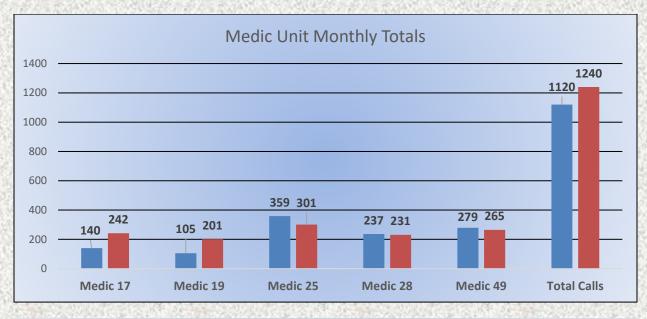

# **Engine Companies:**

Engine 17: 98 Engine 19: 60 Engine 25: 303 Engine 28: 105 Engine 72: 31 **Total Respon39ses: 597**  Medic Units: Medic 17: 242 Medic 19: 201 Medic 25: 301 Medic 28: 231 Medic 49: 265 *Total Responses: 1240* 

### **Total Responses for Engine Companies: 597**

Total Responses for Medic Units: 1,240