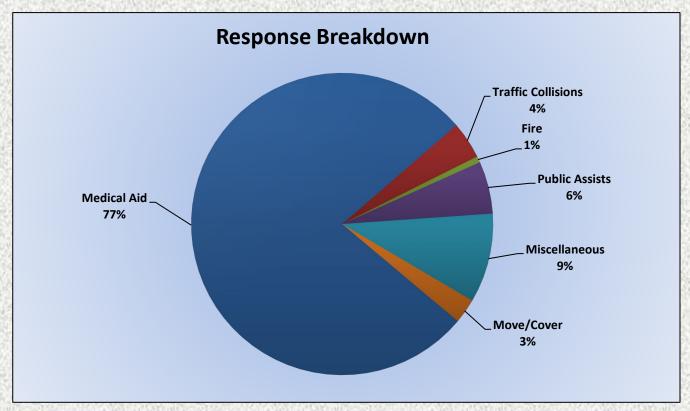

### **Total Responses for Engine Companies: 597**

Total Responses for Medic Units: 1,240

#### 292 315 8 11 **Medical Aid** Fire **Traffic Collision** Transfer Misc Move / Cover