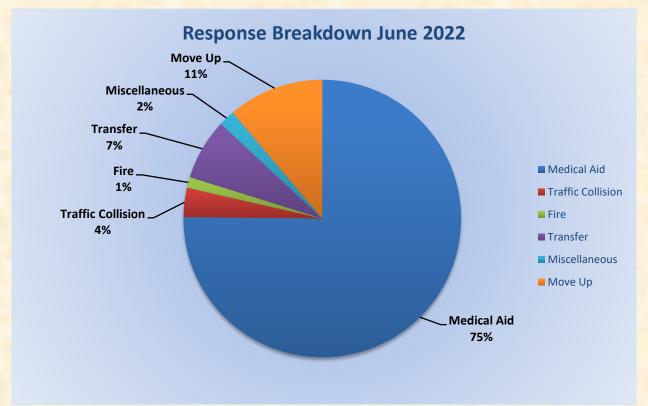

MEDIC 25: 325 Total Calls

Medical Aid- 242

Fire- 4

Traffic Collision- 11

Transfer- 23

Misc- 6

**E25 Monthly Statistics Comparison** 

**M25 Monthly Statistics Comparison** 

MEDIC 25: 325 Total Calls

Medical Aid- 242

Fire- 4

Traffic Collision- 11

Transfer- 23

Misc-6