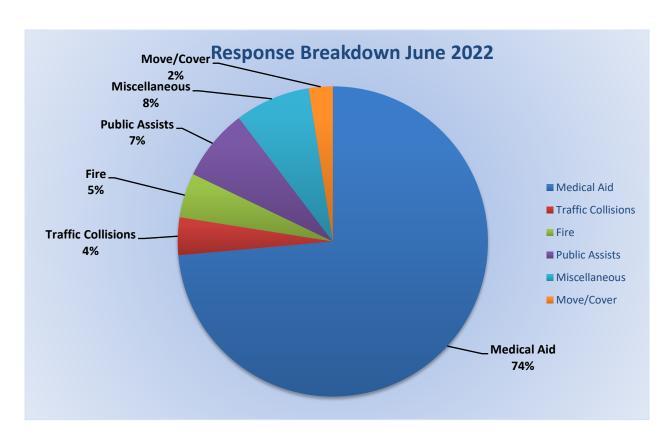

### Station 17 Run Review June 2022

**ENGINE 17:** 132 Total Calls

Medical Aid- 85

Fire-9

Traffic Collision- 19

Public Assist- 7

Misc.- 10

Move/Cover - 2

MEDIC 17: 145 Total Calls

Medical Aid- 119

Fire- 4

**Traffic Collision-** 20

Transfer- 4

Misc-0

**E17 Monthly Statistics Comparison** 

**M17 Monthly Statistics Comparison** 