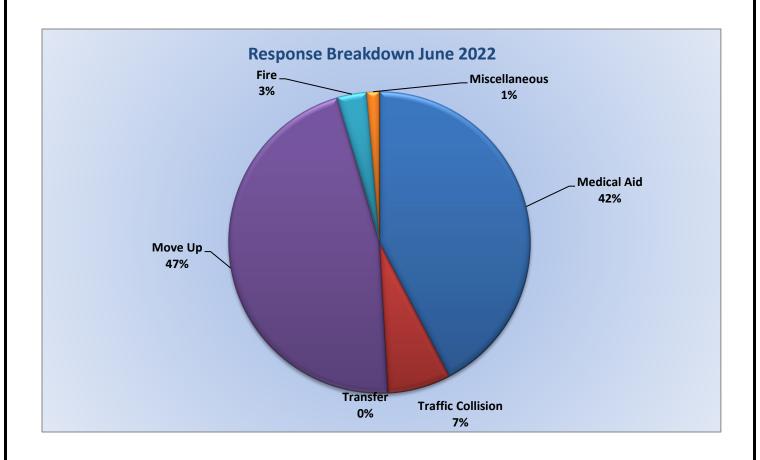

MEDIC 19: 119 Total Calls

Medical Aid- 94

Fire- 7

**Traffic Collision-** 15

Transfer- 0

Misc- 3

**E19 Monthly Statistics Comparison** 

# M<sub>19</sub> Monthly Statistics Comparison