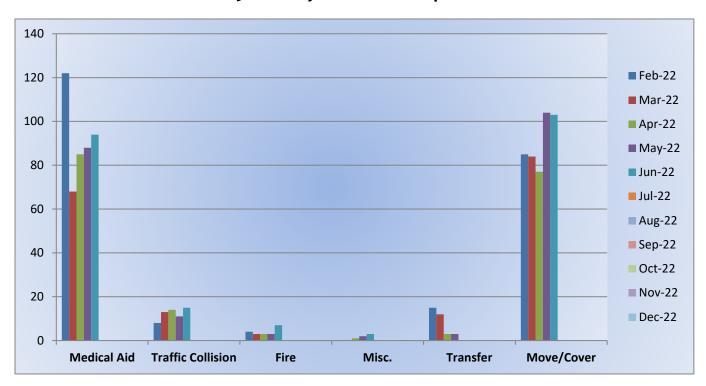

### Station 17 Run Review June 2022

**ENGINE 17:** 132 Total Calls

Medical Aid- 85

Fire-9

Traffic Collision- 19

Public Assist- 7

Misc.- 10

Move/Cover - 2

MEDIC 17: 145 Total Calls

Medical Aid- 119

Fire- 4

**Traffic Collision-** 20

Transfer- 4

Misc-0

**E17 Monthly Statistics Comparison** 

**M17 Monthly Statistics Comparison** 