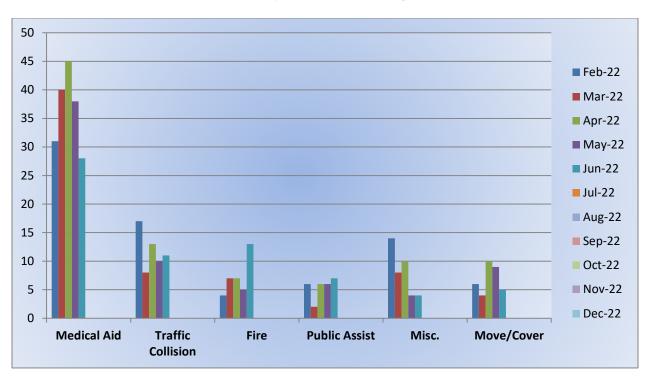

### Station 19 Run Review June 2022

**ENGINE 19:** 68 Total Calls

Medical Aid - 28

Fire - 13

Traffic Collision - 11

Public Assist - 7

Misc - 4

Move/Cover - 5

MEDIC 19: 119 Total Calls

Medical Aid- 94

Fire- 7

**Traffic Collision-** 15

Transfer- 0

Misc- 3

**E19 Monthly Statistics Comparison** 

# M<sub>19</sub> Monthly Statistics Comparison