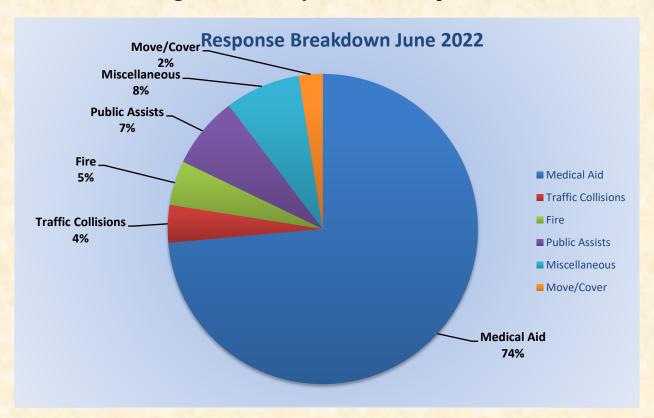

### Monthly Run Statistics and Call Break Down – June 2022 Engine Companies and Medic Units