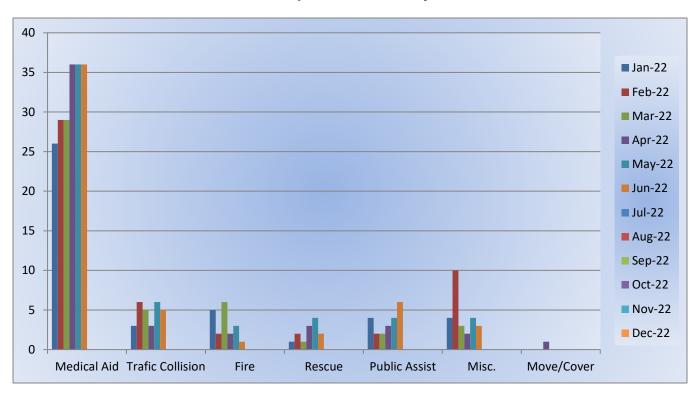

### Station 72 Run Review June 2022

**ENGINE 72:** 53 Total Calls

Medical Aid- 36

Fire- 1

Traffic Collision- 5

Rescues- 2

Public Assist- 6

Misc- 3

**E72 Monthly Statistics Comparison** 