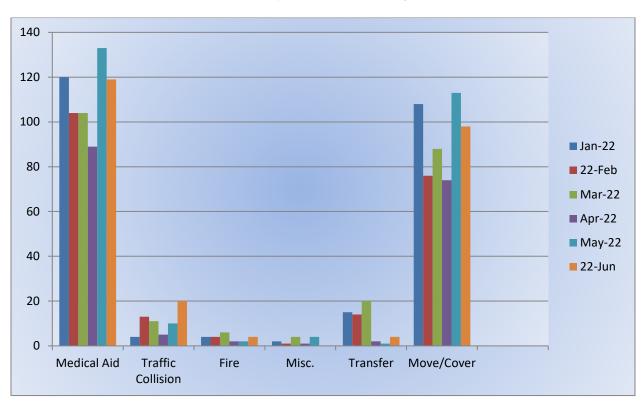

MEDIC 17: 145 Total Calls

Medical Aid- 119

Fire- 4

**Traffic Collision-** 20

Transfer- 4

Misc-0

**E17 Monthly Statistics Comparison** 

**M17 Monthly Statistics Comparison** 