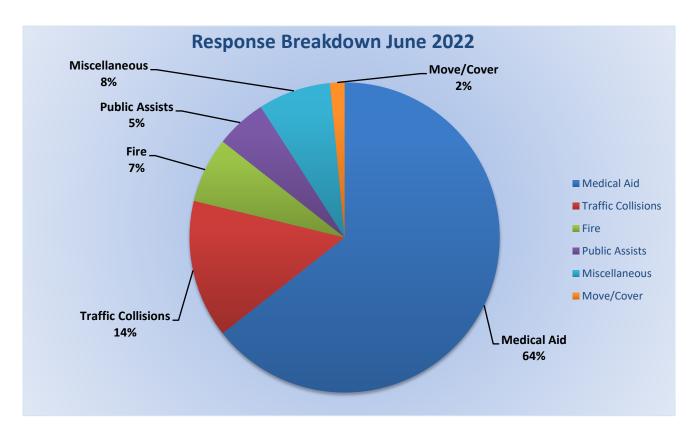

### Monthly Run Statistics and Call Break Down – June 2022 Engine Companies and Medic Units