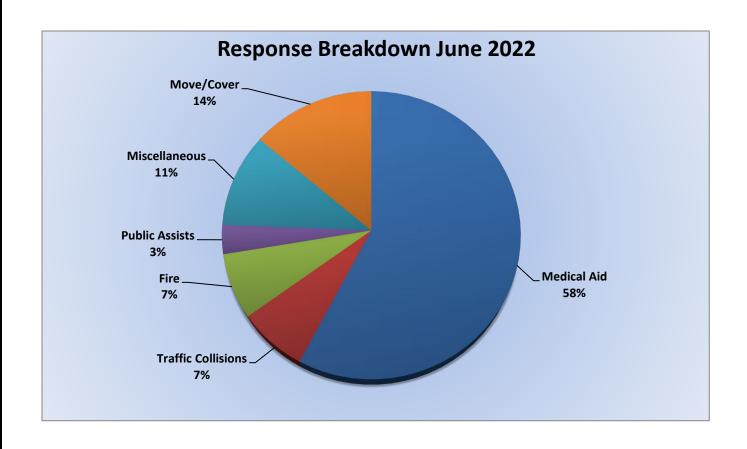

### Station 25 Run Review June 2022

**ENGINE 25:** 280 Total Calls

Medical Aid- 206

<u>Fire-</u> 13

Traffic Collision- 11

Public Assist- 21

Misc- 22

Move/Cover - 7

### Station 25 Run Review June 2022

**ENGINE 25: 280 Total Calls** 

Medical Aid- 206

Fire-13

Traffic Collision- 11

Public Assist- 21

Misc- 22

Move/Cover - 7