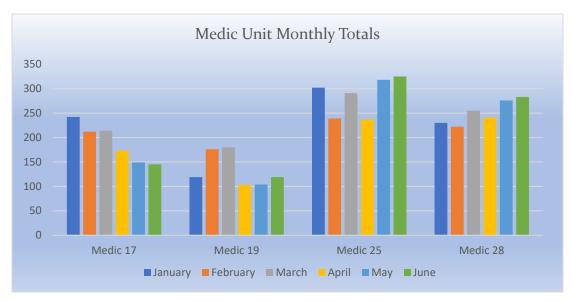

MEDIC 17: 145 Total Calls

Medical Aid- 119

Fire- 4

**Traffic Collision-** 20

Transfer- 4

Misc-0

**E17 Monthly Statistics Comparison** 

**M17 Monthly Statistics Comparison** 

MEDIC 19: 119 Total Calls

Medical Aid- 94

Fire- 7

**Traffic Collision-** 15

Transfer- 0

Misc- 3

**E19 Monthly Statistics Comparison** 

MEDIC 25: 325 Total Calls

Medical Aid- 242

Fire- 4

Traffic Collision- 11

Transfer- 23

Misc- 6

**E25 Monthly Statistics Comparison** 

**M25 Monthly Statistics Comparison** 

MEDIC 28: 283 Total Calls

Medical Aid- 181

Fire- 6

Traffic Collision- 14

Transfer- 2

Misc- 4

**E28 Monthly Statistics Comparison** 

M<sub>2</sub>8 Monthly Statistics Comparison