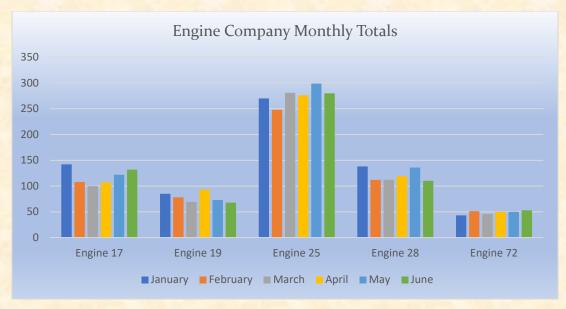

### Monthly Run Statistics and Call Break Down – June 2022 Engine Companies and Medic Units

### Total Responses for Engine Companies: 643

## Total Responses for Medic Units: 872

## Total Responses for Medic Units: 872

**Engine 25 Monthly Statistics Comparison** 

**Medic 25 Monthly Statistics Comparison** 