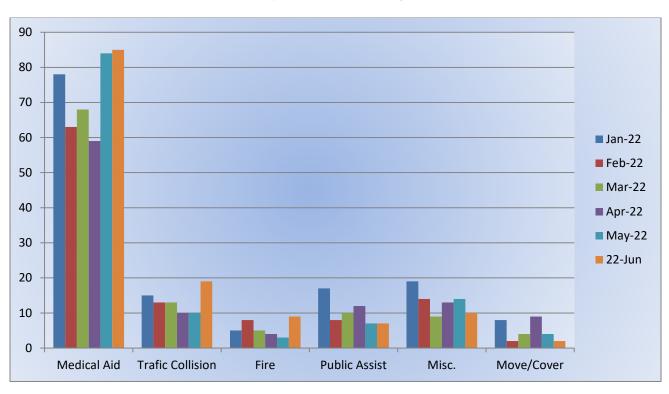

### Station 17 Run Review June 2022

**ENGINE 17:** 132 Total Calls

Medical Aid- 85

Fire-9

Traffic Collision- 19

Public Assist- 7

Misc.- 10

Move/Cover - 2

MEDIC 17: 145 Total Calls

Medical Aid- 119

Fire- 4

**Traffic Collision-** 20

Transfer- 4

Misc-0

**E17 Monthly Statistics Comparison** 

**M17 Monthly Statistics Comparison** 