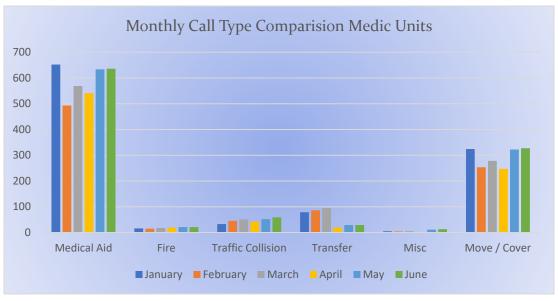

### Total Responses for Engine Companies: 643

## Total Responses for Medic Units: 872