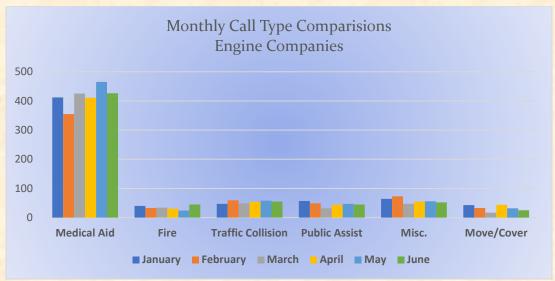

### Total Responses for Engine Companies: 643

### Station 17 Run Review June 2022

**ENGINE 17:** 132 Total Calls

Medical Aid- 85

Fire-9

Traffic Collision- 19

Public Assist- 7

Misc.- 10

Move/Cover - 2

### Station 19 Run Review June 2022

**ENGINE 19:** 68 Total Calls

Medical Aid - 28

Fire - 13

Traffic Collision - 11

Public Assist - 7

Misc - 4

Move/Cover - 5

### Station 25 Run Review June 2022

**ENGINE 25:** 280 Total Calls

Medical Aid- 206

<u>Fire-</u> 13

Traffic Collision- 11

Public Assist- 21

Misc- 22

Move/Cover - 7

#### Station 28 Run Review June 2022

**ENGINE 28:** 110 Total Calls

Medical Aid - 71

Fire - 9

Traffic Collision - 9

Public Assist - 4

Misc - 13

Move/Cover - 10

### Station 72 Run Review June 2022

**ENGINE 72:** 53 Total Calls

Medical Aid- 36

Fire- 1

Traffic Collision- 5

Rescues- 2

Public Assist- 6

Misc- 3