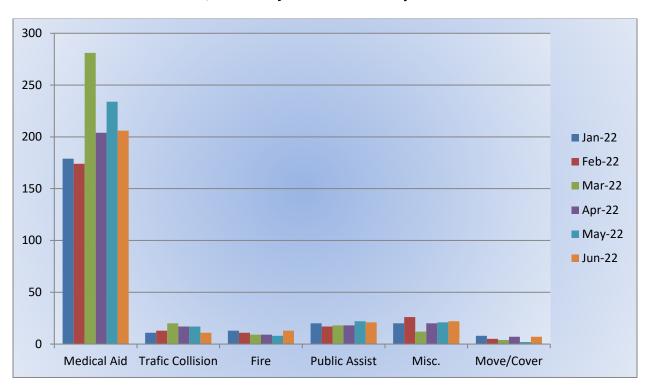

### Station 25 Run Review June 2022

**ENGINE 25:** 280 Total Calls

Medical Aid- 206

<u>Fire-</u> 13

Traffic Collision- 11

Public Assist- 21

Misc- 22

Move/Cover - 7

### Station 25 Run Review June 2022

**ENGINE 25: 280 Total Calls** 

Medical Aid- 206

Fire-13

Traffic Collision- 11

Public Assist- 21

Misc- 22

Move/Cover - 7