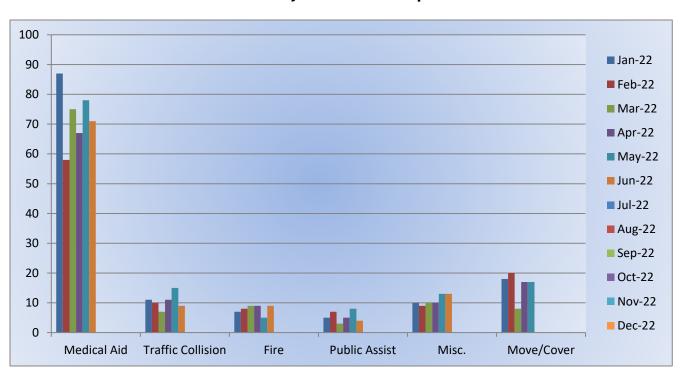

### Station 17 Run Review June 2022

**ENGINE 17:** 132 Total Calls

Medical Aid- 85

Fire-9

Traffic Collision- 19

Public Assist- 7

Misc.- 10

Move/Cover - 2

MEDIC 17: 145 Total Calls

Medical Aid- 119

Fire- 4

**Traffic Collision-** 20

Transfer- 4

Misc-0

**E17 Monthly Statistics Comparison** 

**M17 Monthly Statistics Comparison** 