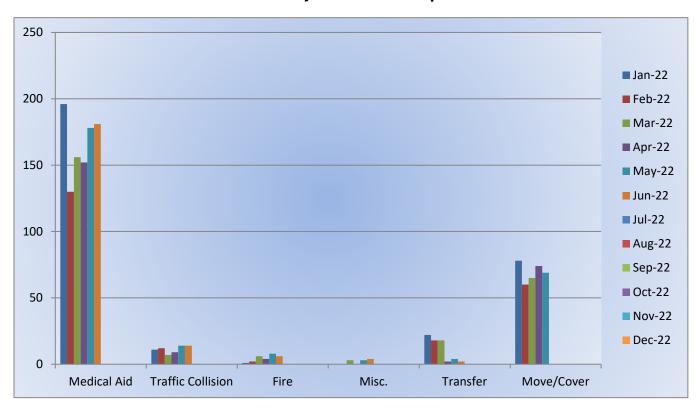

MEDIC 17: 145 Total Calls

Medical Aid- 119

Fire- 4

**Traffic Collision-** 20

Transfer- 4

Misc-0

**E17 Monthly Statistics Comparison** 

**M17 Monthly Statistics Comparison** 