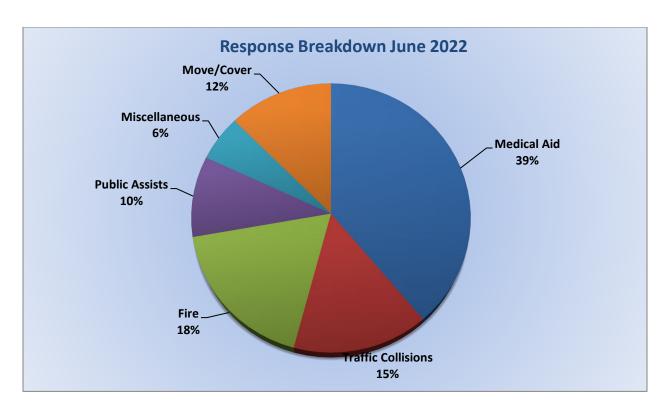

MEDIC 17: 145 Total Calls

Medical Aid- 119

Fire- 4

**Traffic Collision-** 20

Transfer- 4

Misc-0

**E17 Monthly Statistics Comparison** 

**M17 Monthly Statistics Comparison** 