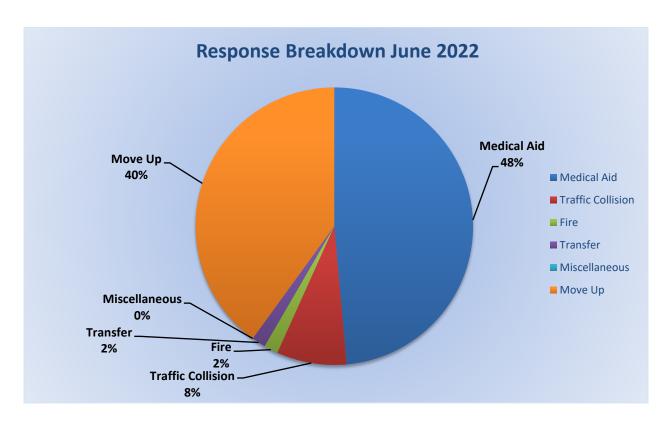

### Station 17 Run Review June 2022

**ENGINE 17:** 132 Total Calls

Medical Aid- 85

Fire-9

Traffic Collision- 19

Public Assist- 7

Misc.- 10

Move/Cover - 2