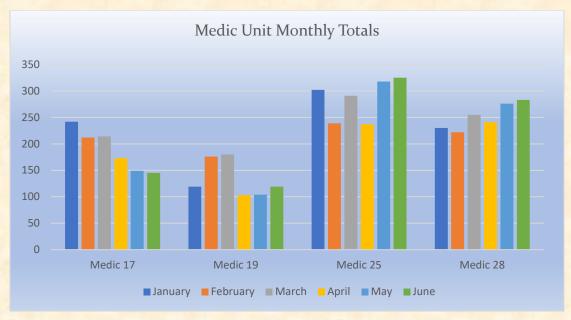

MEDIC 17: 145 Total Calls

Medical Aid- 119

Fire- 4

**Traffic Collision-** 20

Transfer- 4

Misc-0

**E17 Monthly Statistics Comparison** 

**M17 Monthly Statistics Comparison** 

MEDIC 19: 119 Total Calls

Medical Aid- 94

Fire- 7

**Traffic Collision-** 15

Transfer- 0

Misc- 3

**E19 Monthly Statistics Comparison** 

MEDIC 25: 325 Total Calls

Medical Aid- 242

Fire- 4

Traffic Collision- 11

Transfer- 23

Misc- 6

**E25 Monthly Statistics Comparison** 

**M25 Monthly Statistics Comparison** 

MEDIC 28: 283 Total Calls

Medical Aid- 181

Fire- 6

Traffic Collision- 14

Transfer- 2

Misc- 4

**E28 Monthly Statistics Comparison** 

M<sub>2</sub>8 Monthly Statistics Comparison