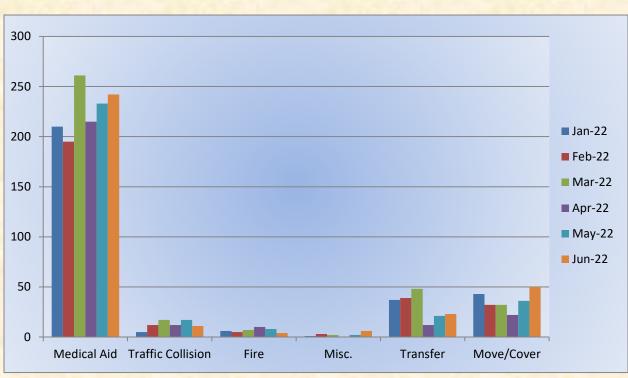

MEDIC 25: 325 Total Calls

Medical Aid- 242

Fire- 4

Traffic Collision- 11

Transfer- 23

Misc- 6

**E25 Monthly Statistics Comparison** 

**M25 Monthly Statistics Comparison** 

MEDIC 25: 325 Total Calls

Medical Aid- 242

Fire- 4

Traffic Collision- 11

Transfer- 23

Misc-6