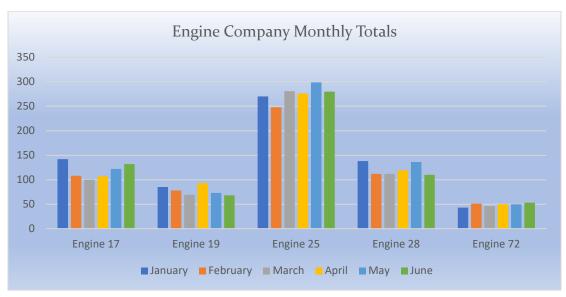

### Station 17 Run Review June 2022

**ENGINE 17:** 132 Total Calls

Medical Aid- 85

Fire-9

Traffic Collision- 19

Public Assist- 7

Misc.- 10

Move/Cover - 2

### Station 19 Run Review June 2022

**ENGINE 19:** 68 Total Calls

Medical Aid - 28

Fire - 13

Traffic Collision - 11

Public Assist - 7

Misc - 4

Move/Cover - 5

### Station 25 Run Review June 2022

**ENGINE 25:** 280 Total Calls

Medical Aid- 206

<u>Fire-</u> 13

Traffic Collision- 11

Public Assist- 21

Misc- 22

Move/Cover - 7

#### Station 28 Run Review June 2022

**ENGINE 28:** 110 Total Calls

Medical Aid - 71

Fire - 9

Traffic Collision - 9

Public Assist - 4

Misc - 13

Move/Cover - 10

### Station 72 Run Review June 2022

**ENGINE 72:** 53 Total Calls

Medical Aid- 36

Fire- 1

Traffic Collision- 5

Rescues- 2

Public Assist- 6

Misc- 3