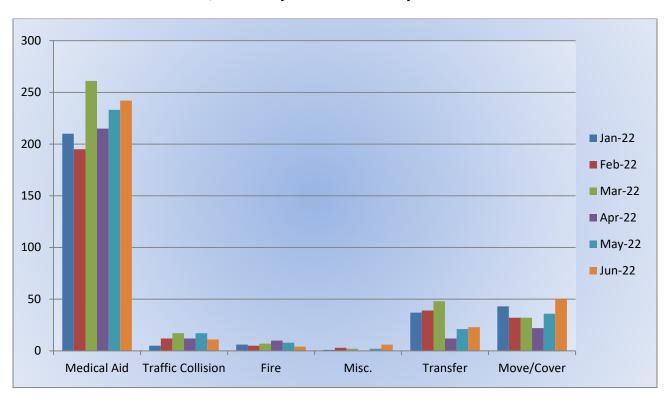

MEDIC 25: 325 Total Calls

Medical Aid- 242

Fire- 4

Traffic Collision- 11

Transfer- 23

Misc- 6

**E25 Monthly Statistics Comparison** 

**M25 Monthly Statistics Comparison** 

MEDIC 25: 325 Total Calls

Medical Aid- 242

Fire- 4

Traffic Collision- 11

Transfer- 23

Misc-6