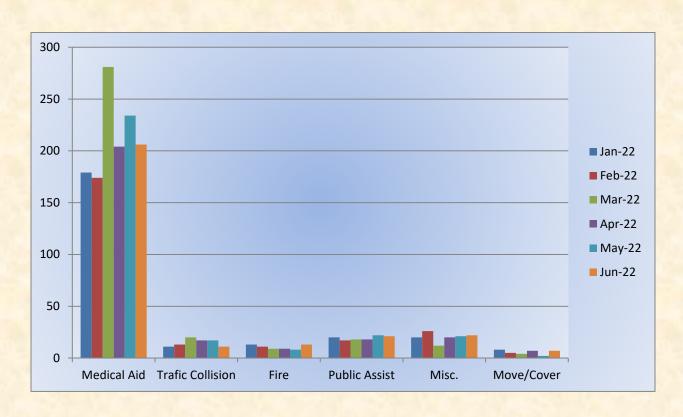

### Station 25 Run Review June 2022

**ENGINE 25:** 280 Total Calls

Medical Aid- 206

<u>Fire-</u> 13

Traffic Collision- 11

Public Assist- 21

Misc- 22

Move/Cover - 7

### Station 25 Run Review June 2022

**ENGINE 25: 280 Total Calls** 

Medical Aid- 206

Fire-13

Traffic Collision- 11

Public Assist- 21

Misc- 22

Move/Cover - 7