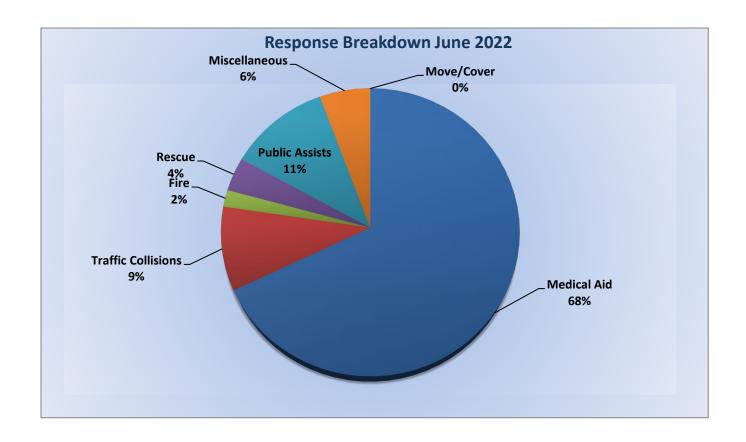

MEDIC 17: 145 Total Calls

Medical Aid- 119

Fire- 4

**Traffic Collision-** 20

Transfer- 4

Misc-0

**E17 Monthly Statistics Comparison** 

**M17 Monthly Statistics Comparison** 