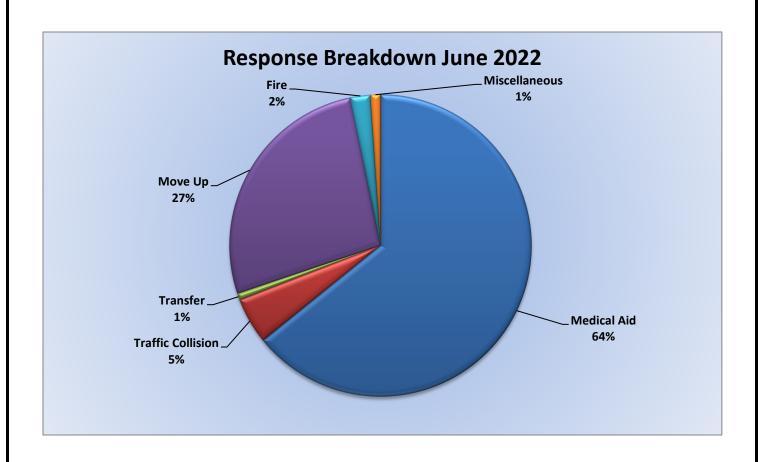

### Station 17 Run Review June 2022

**ENGINE 17:** 132 Total Calls

Medical Aid- 85

Fire-9

Traffic Collision- 19

Public Assist- 7

Misc.- 10

Move/Cover - 2