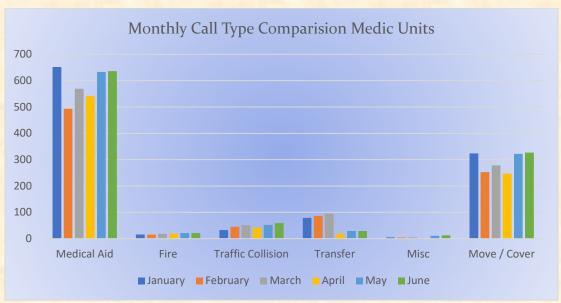

## Total Responses for Medic Units: 872

MEDIC 17: 145 Total Calls

Medical Aid- 119

Fire- 4

**Traffic Collision-** 20

Transfer- 4

Misc-0

**E17 Monthly Statistics Comparison** 

**M17 Monthly Statistics Comparison** 

MEDIC 19: 119 Total Calls

Medical Aid- 94

Fire- 7

**Traffic Collision-** 15

Transfer- 0

Misc- 3

**E19 Monthly Statistics Comparison** 

MEDIC 25: 325 Total Calls

Medical Aid- 242

Fire- 4

Traffic Collision- 11

Transfer- 23

Misc- 6

**E25 Monthly Statistics Comparison** 

**M25 Monthly Statistics Comparison** 

MEDIC 28: 283 Total Calls

Medical Aid- 181

Fire- 6

Traffic Collision- 14

Transfer- 2

Misc- 4

**E28 Monthly Statistics Comparison** 

M<sub>2</sub>8 Monthly Statistics Comparison