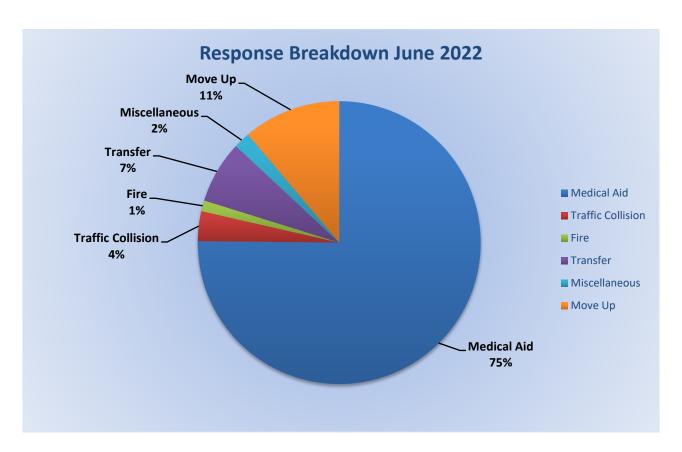

MEDIC 25: 325 Total Calls

Medical Aid- 242

Fire- 4

Traffic Collision- 11

Transfer- 23

Misc- 6

**E25 Monthly Statistics Comparison** 

**M25 Monthly Statistics Comparison** 

MEDIC 25: 325 Total Calls

Medical Aid- 242

Fire- 4

Traffic Collision- 11

Transfer- 23

Misc-6