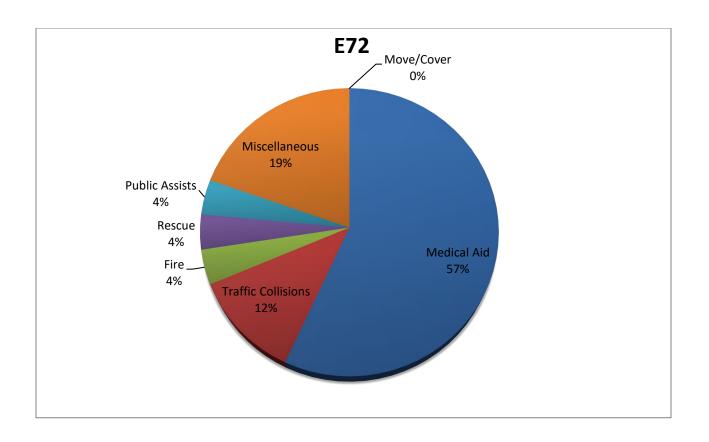

### Station 72 Run Review FEBRUARY

**ENGINE 72:** 51 Total Calls

Medical Aid- 29

Fire- 2

Traffic Collision- 6

Rescues- 2

Public Assist- 2

Misc- 10

Move/Cover - 0

**CQI Statistics:** 6/6 – 100%