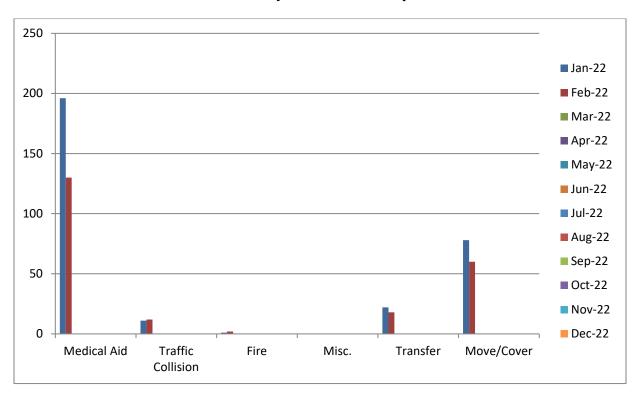

MEDIC 28: 222 Total Calls

Medical Aid- 130

Fire- 2

Traffic Collision- 12

Transfer- 18

Misc- 0

Move/Cover - 60

#### **CQI Statistics:**

<u>M28</u>: 102/102 – 100%

E28: 9/9-100%

**E28 Monthly Statistics Comparison** 

M<sub>2</sub>8 Monthly Statistics Comparison