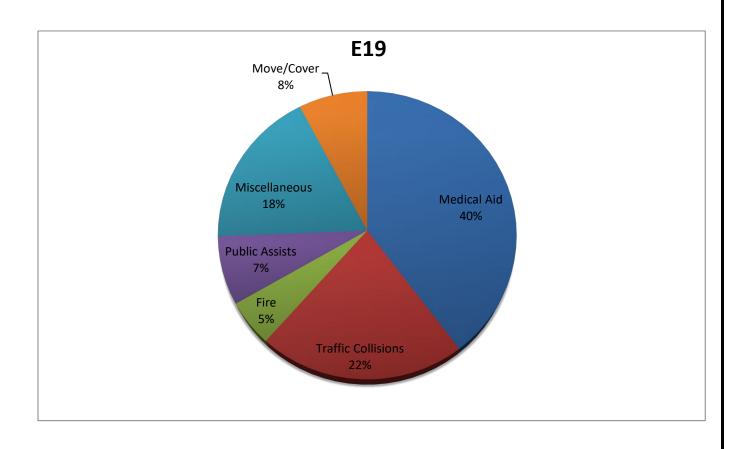

#### Station 19 Run Review Febuary 2022

**ENGINE 19:** 78 Total Calls

Medical Aid - 31

<u>Fire</u> - 4

<u>Traffic Collision</u> - 17

Public Assist - 6

<u>Misc</u> - 14

Move/Cover - 6