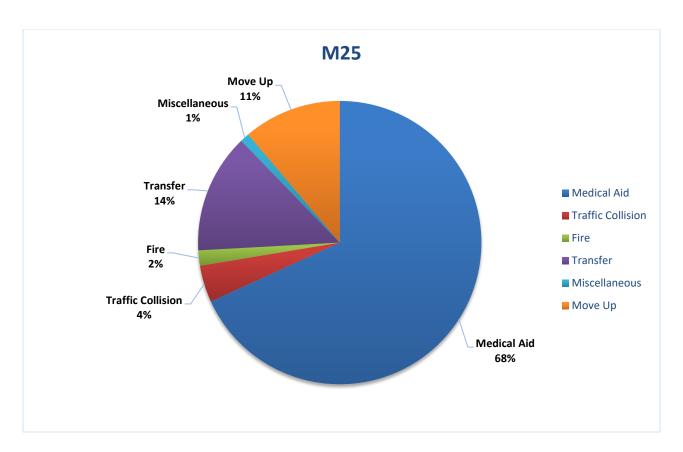

MEDIC 25: 239 Total Calls

Medical Aid- 195

Fire- 5

Traffic Collision- 12

Transfer- 39

<u>Misc-</u> 3

Move/Cover - 32

**E25 Monthly Statistics Comparison** 

M<sub>25</sub> Monthly Statistics Comparison