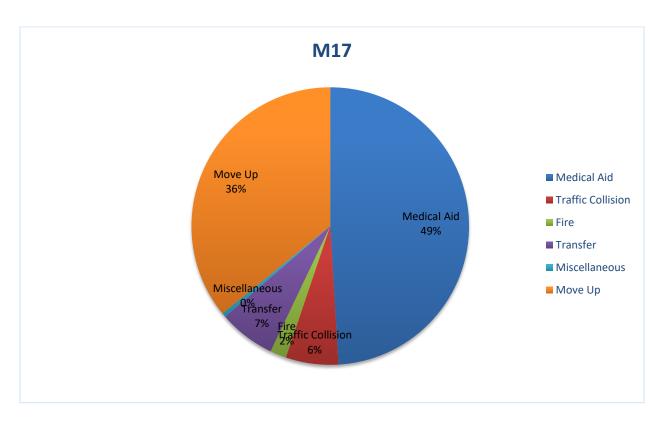

MEDIC 17: 212 Total Calls

Medical Aid- 104

<u>Fire-</u> 4

**Traffic Collision-** 13

Transfer- 14

Misc-1

Move/Cover - 76