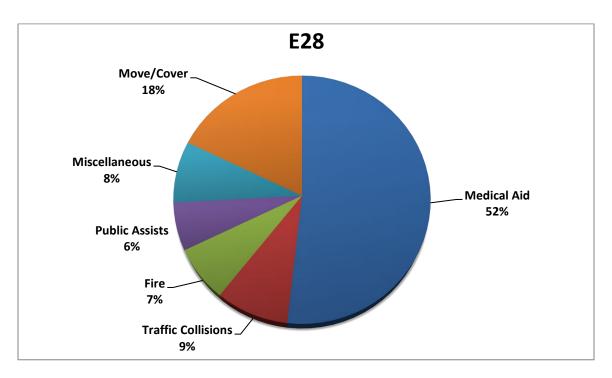

#### Station 28 Run Review February 2022

**ENGINE 28:** 112 Total Calls

Medical Aid - 58

Fire - 8

Traffic Collision - 10

Public Assist - 7

Misc - 9

Move/Cover - 20