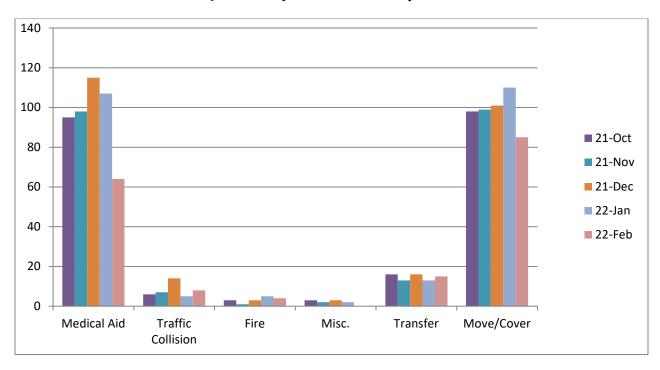

MEDIC 19: 176 Total Calls

Medical Aid - 64

<u>Fire</u> - 4

<u>Traffic Collision</u> - 8

Transfer- 15

Misc - 0

Move/Cover - 85