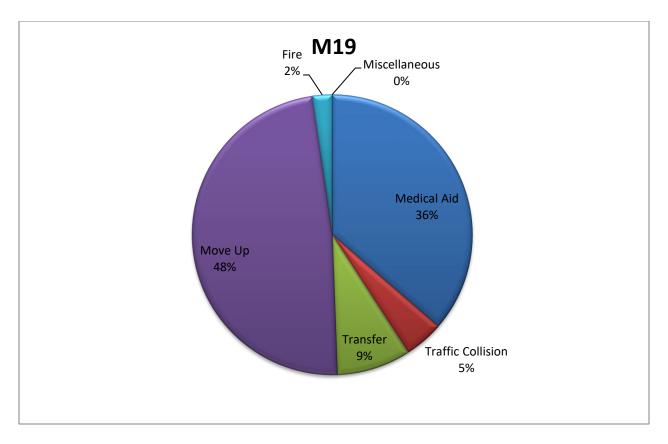

MEDIC 19: 176 Total Calls

Medical Aid - 64

<u>Fire</u> - 4

<u>Traffic Collision</u> - 8

Transfer- 15

Misc - 0

Move/Cover - 85