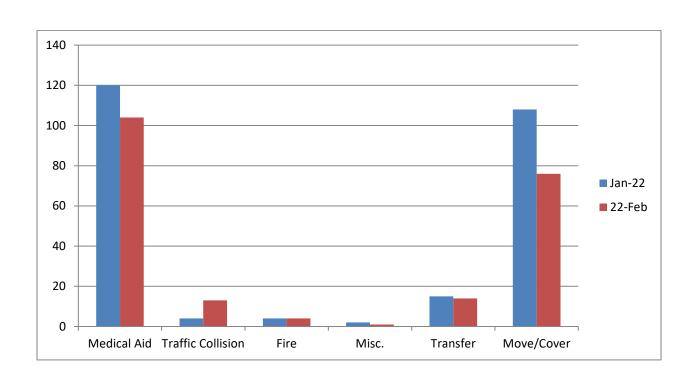

MEDIC 17: 212 Total Calls

Medical Aid- 104

<u>Fire-</u> 4

**Traffic Collision-** 13

Transfer- 14

Misc-1

Move/Cover - 76