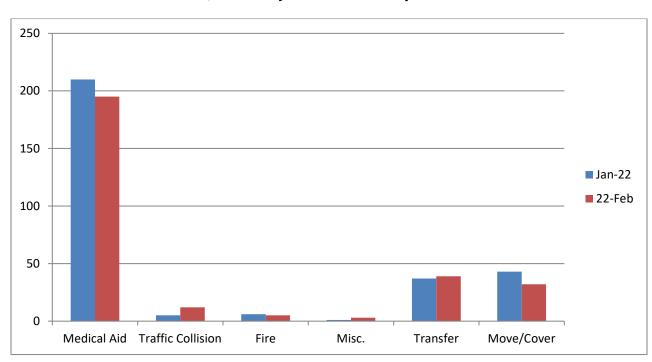

MEDIC 25: 239 Total Calls

Medical Aid- 195

Fire- 5

Traffic Collision- 12

Transfer- 39

<u>Misc-</u> 3

Move/Cover - 32

**E25 Monthly Statistics Comparison** 