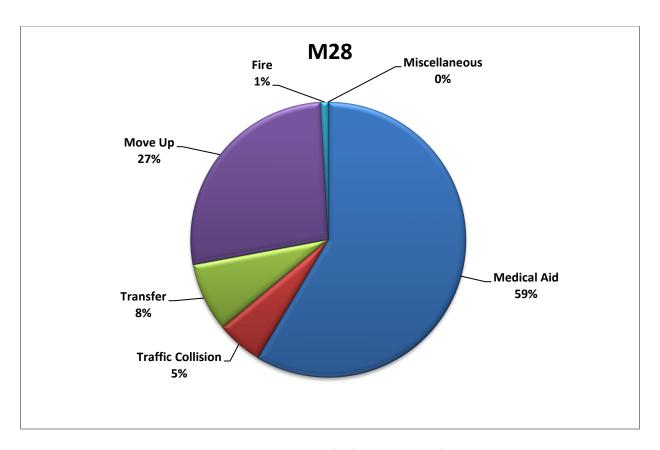

MEDIC 28: 222 Total Calls

Medical Aid- 130

Fire- 2

Traffic Collision- 12

Transfer- 18

Misc- 0

Move/Cover - 60