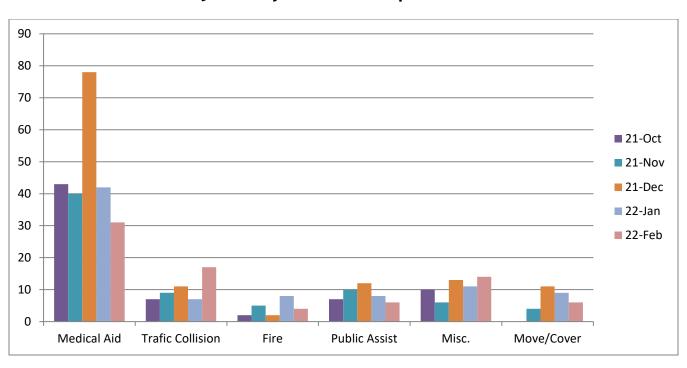

## Station 17 Run Review February 2022

**ENGINE 17:** 108 Total Calls

Medical Aid- 63

Fire-8

Traffic Collision- 13

Public Assist- 8

Misc.- 14

Move/Cover - 2