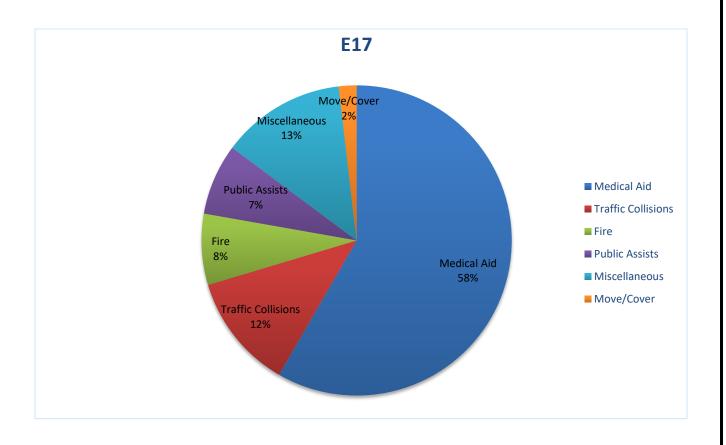

## Station 17 Run Review February 2022

**ENGINE 17:** 108 Total Calls

Medical Aid- 63

Fire-8

Traffic Collision- 13

Public Assist- 8

Misc.- 14

Move/Cover - 2