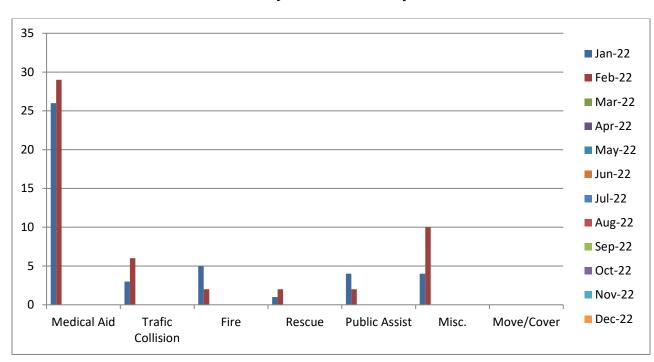

### Station 72 Run Review FEBRUARY

**ENGINE 72:** 51 Total Calls

Medical Aid- 29

Fire- 2

Traffic Collision- 6

Rescues- 2

Public Assist- 2

Misc- 10

Move/Cover - 0

**CQI Statistics:** 6/6 – 100%

## **E72 Monthly Statistics Comparison**