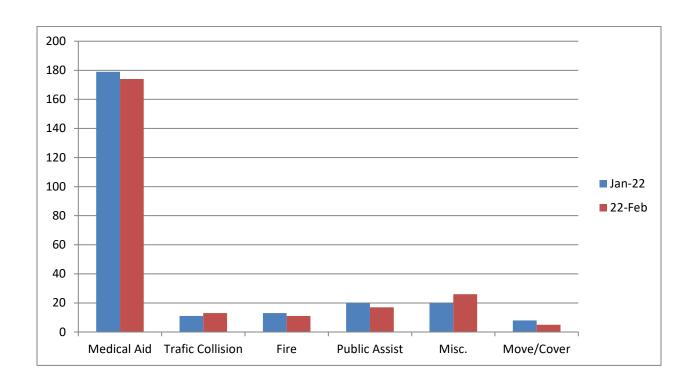

# Station 25 Run Review February 2022

ENGINE 25: 248 Total Calls

Medical Aid- 174

Fire- 11

Traffic Collision- 13

Public Assist- 17

Misc- 26

Move/Cover - 5