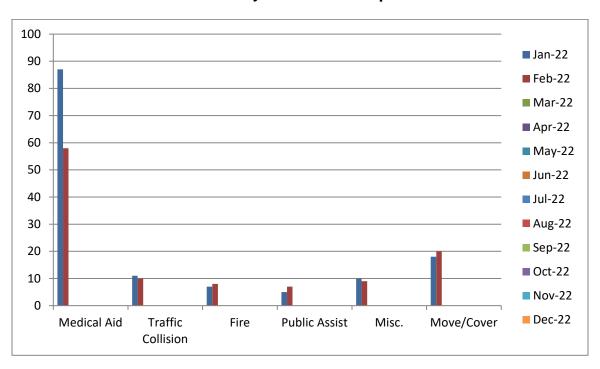

#### Station 28 Run Review February 2022

**ENGINE 28:** 112 Total Calls

Medical Aid - 58

Fire - 8

Traffic Collision - 10

Public Assist - 7

Misc - 9

Move/Cover - 20

#### **CQI Statistics:**

<u>M28</u>: 102/102 – 100%

E28: 9/9-100%

**E28 Monthly Statistics Comparison** 

M<sub>2</sub>8 Monthly Statistics Comparison