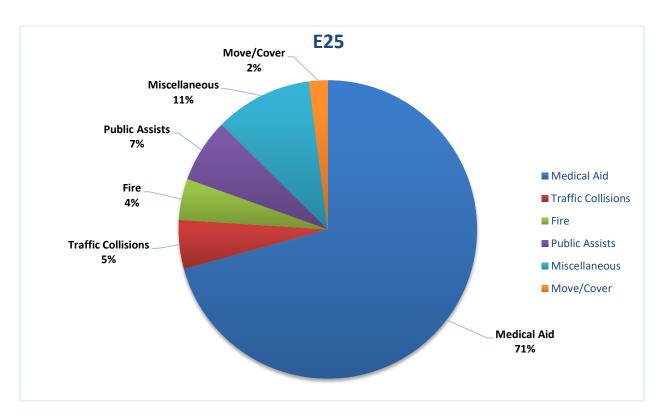

MEDIC 25: 239 Total Calls

Medical Aid- 195

Fire- 5

Traffic Collision- 12

Transfer- 39

<u>Misc-</u> 3

Move/Cover - 32

**E25 Monthly Statistics Comparison** 