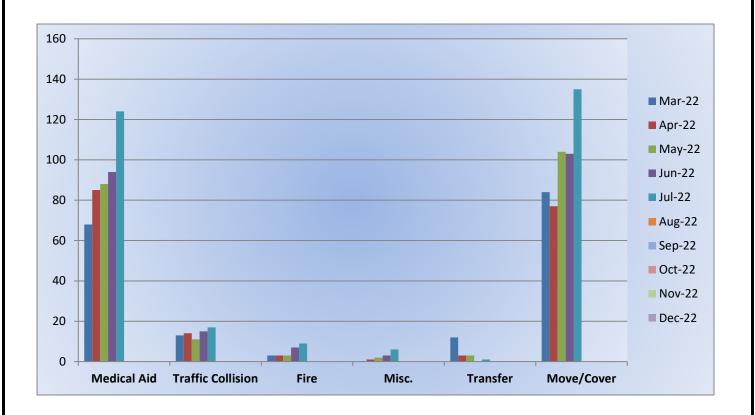

# **Medic 25 Monthly Statistics Comparison**

Monthly Run Statistics and Call Break Down – July 2022 Engine Companies and Medic Units

#### Station 25 Run Review July 2022

ENGINE 25: 290 Total Calls <u>Medical Aid-</u> 208 <u>Fire-</u> 13 <u>Traffic Collision-</u> 15 <u>Public Assist-</u> 25 <u>Misc-</u> 27 <u>Move/Cover -</u> 1

MEDIC 25: 372 Total Calls <u>Medical Aid-</u> 273 <u>Fire-</u> 11 <u>Traffic Collision-</u> 18 <u>Transfer-</u> 13 <u>Misc-</u> 7 <u>Move/Cover -</u> 60