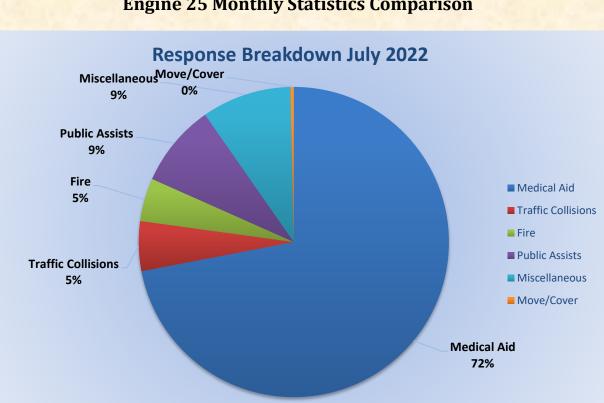

### **Engine 25 Monthly Statistics Comparison**

#### **Response Breakdown July 2022** Move Up 16% Miscellaneous 2% Transfer Medical Aid 3% Fire Traffic Collision 3% Fire **Traffic Collision** Transfer 5% Miscellaneous Move Up **Medical Aid** 71%

### Station 25 Run Review July 2022

ENGINE 25: 290 Total Calls Medical Aid- 208 Fire- 13 Traffic Collision- 15 Public Assist- 25 Misc- 27 Move/Cover - 1

MEDIC 25: 372 Total Calls Medical Aid- 273 Fire- 11 Traffic Collision- 18 Transfer- 13 Misc-7 Move/Cover – 60

#### Station 25 Run Review July 2022

ENGINE 25: 290 Total Calls <u>Medical Aid-</u> 208 <u>Fire-</u> 13 <u>Traffic Collision-</u> 15 <u>Public Assist-</u> 25 <u>Misc-</u> 27 <u>Move/Cover -</u> 1

MEDIC 25: 372 Total Calls <u>Medical Aid-</u> 273 <u>Fire-</u> 11 <u>Traffic Collision-</u> 18 <u>Transfer-</u> 13 <u>Misc-</u> 7 <u>Move/Cover -</u> 60