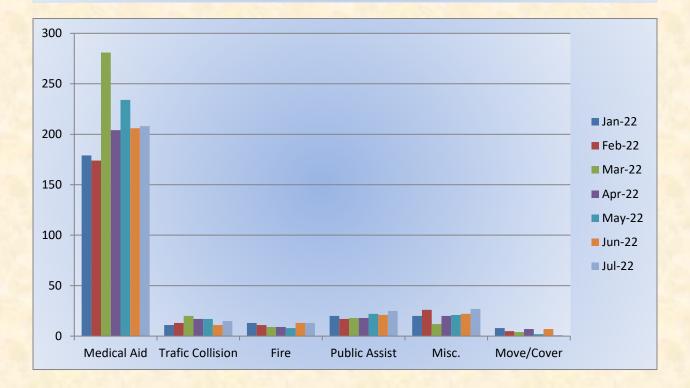

### Station 25 Run Review July 2022

ENGINE 25: 290 Total Calls Medical Aid- 208 Fire- 13 Traffic Collision- 15 Public Assist- 25 Misc- 27 Move/Cover - 1

MEDIC 25: 372 Total Calls Medical Aid- 273 Fire- 11 Traffic Collision- 18 Transfer- 13 Misc-7 Move/Cover – 60

#### Station 25 Run Review July 2022

ENGINE 25: 290 Total Calls <u>Medical Aid-</u> 208 <u>Fire-</u> 13 <u>Traffic Collision-</u> 15 <u>Public Assist-</u> 25 <u>Misc-</u> 27 <u>Move/Cover -</u> 1

MEDIC 25: 372 Total Calls <u>Medical Aid-</u> 273 <u>Fire-</u> 11 <u>Traffic Collision-</u> 18 <u>Transfer-</u> 13 <u>Misc-</u> 7 <u>Move/Cover -</u> 60