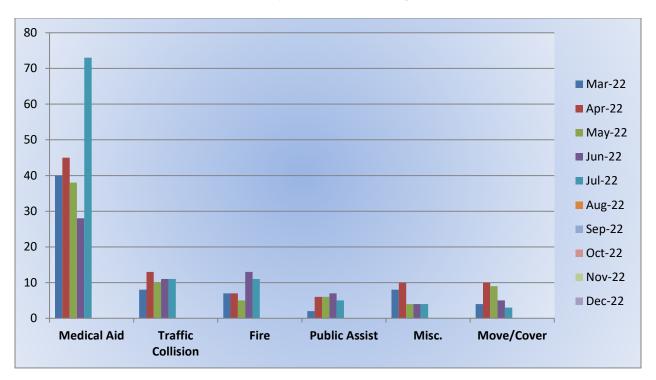

### **Engine 25 Monthly Statistics Comparison**

#### Station 25 Run Review July 2022

ENGINE 25: 290 Total Calls <u>Medical Aid-</u> 208 <u>Fire-</u> 13 <u>Traffic Collision-</u> 15 <u>Public Assist-</u> 25 <u>Misc-</u> 27 <u>Move/Cover -</u> 1

MEDIC 25: 372 Total Calls <u>Medical Aid-</u> 273 <u>Fire-</u> 11 <u>Traffic Collision-</u> 18 <u>Transfer-</u> 13 <u>Misc-</u> 7 <u>Move/Cover -</u> 60