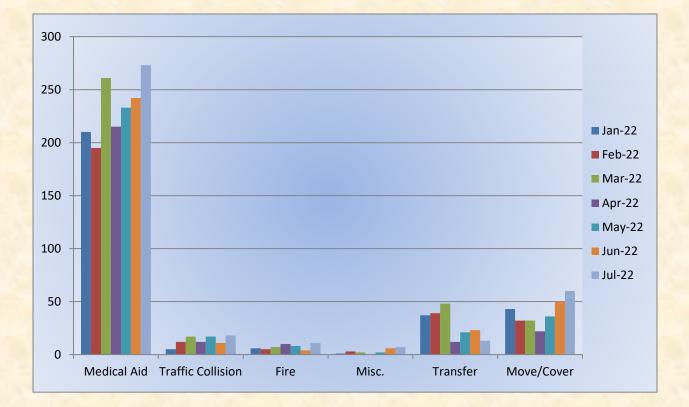

### Station 25 Run Review July 2022

ENGINE 25: 290 Total Calls Medical Aid- 208 Fire- 13 Traffic Collision- 15 Public Assist- 25 Misc- 27 Move/Cover - 1

MEDIC 25: 372 Total Calls Medical Aid- 273 Fire- 11 Traffic Collision- 18 Transfer- 13 Misc-7 Move/Cover – 60

#### Station 25 Run Review July 2022

ENGINE 25: 290 Total Calls <u>Medical Aid-</u> 208 <u>Fire-</u> 13 <u>Traffic Collision-</u> 15 <u>Public Assist-</u> 25 <u>Misc-</u> 27 <u>Move/Cover -</u> 1

MEDIC 25: 372 Total Calls <u>Medical Aid-</u> 273 <u>Fire-</u> 11 <u>Traffic Collision-</u> 18 <u>Transfer-</u> 13 <u>Misc-</u> 7 <u>Move/Cover -</u> 60