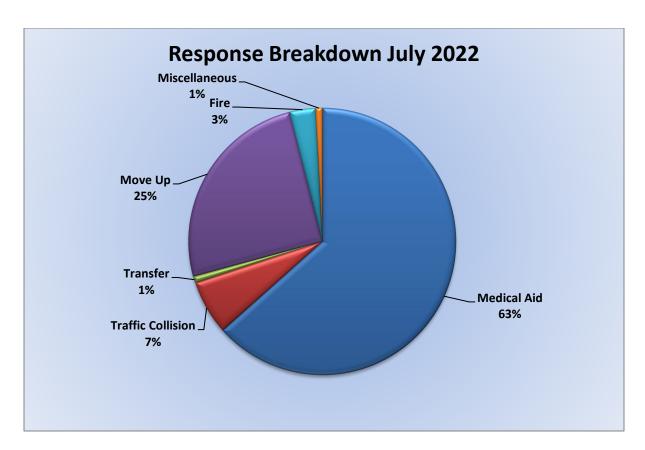

#### **Response Breakdown July 2022** Move Up 16% Miscellaneous 2% Transfer Medical Aid 3% Fire Traffic Collision 3% Fire **Traffic Collision** Transfer 5% Miscellaneous Move Up **Medical Aid** 71%