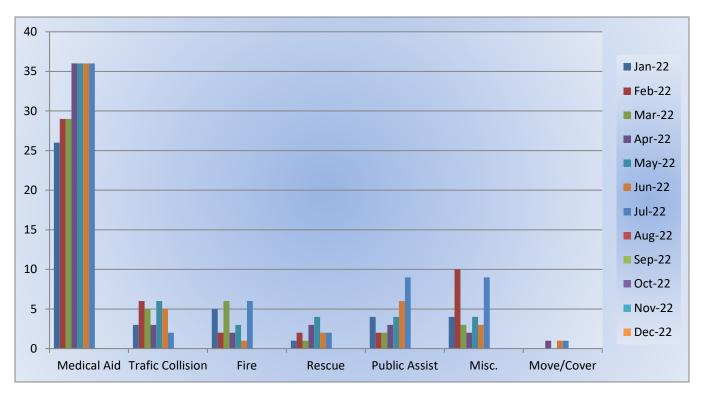

*E25 Monthly Statistics Comparison** 





M25 Monthly Statistics Comparison





Station 28 Run Review July 2022

ENGINE 28: 125 Total Calls <u>Medical Aid -</u> 63 <u>Fire -</u> 19 <u>Traffic Collision -</u> 10 <u>Public Assist -</u> 8 <u>Misc -</u> 13 <u>Move/Cover -</u> 12

MEDIC 28: 380 Total Calls <u>Medical Aid-</u> 241 <u>Fire-</u> 12 <u>Traffic Collision-</u> 25 <u>Transfer-</u> 3 <u>Misc-</u> 3 <u>Move/Cover -</u> 96

**CQI Statistics:** 

<u>M28</u>: 174/174-100%

<u>E28</u>: 5/5-100%









M28 Monthly Statistics Comparison





Station 72 Run Review July 2022

ENGINE 72: 65 Total Calls <u>Medical Aid-</u> 36 <u>Fire-</u> 6 <u>Traffic Collision-</u> 2 <u>Rescues-</u> 2 <u>Public Assist-</u> 9 <u>Misc-</u> 9 <u>Move/Cover -</u> 1



#### **E72 Monthly Statistics Comparison**