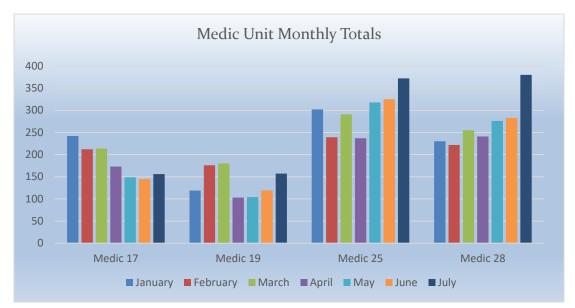

### Monthly Run Statistics and Call Break Down – July 2022 Engine Companies and Medic Units

# Total Responses for Medic Units: 1065

#### Station 17 Run Review July 2022

ENGINE 17: 127 Total Calls <u>Medical Aid-</u> 84 <u>Fire-</u> 9 <u>Traffic Collision-</u> 14 <u>Public Assist-</u> 10 <u>Misc.-</u> 8 <u>Move/Cover -</u> 0

MEDIC 17: 156 Total Calls <u>Medical Aid-</u> 135 <u>Fire-</u> 4 <u>Traffic Collision-</u> 17 <u>Transfer-</u> 1 <u>Misc-0</u> <u>Move/Cover -</u> 150

MEDIC 19: 157 Total Calls <u>Medical Aid-</u> 124 <u>Fire-</u> 9 <u>Traffic Collision-</u> 17 <u>Transfer-</u> 1 <u>Misc-</u> 6 <u>Move/Cover -</u> 135

# M19 Monthly Statistics Comparison

#### Station 25 Run Review July 2022

ENGINE 25: 290 Total Calls <u>Medical Aid-</u> 208 <u>Fire-</u> 13 <u>Traffic Collision-</u> 15 <u>Public Assist-</u> 25 <u>Misc-</u> 27 <u>Move/Cover -</u> 1

MEDIC 25: 372 Total Calls <u>Medical Aid-</u> 273 <u>Fire-</u> 11 <u>Traffic Collision-</u> 18 <u>Transfer-</u> 13 <u>Misc-</u> 7 <u>Move/Cover -</u> 60

MEDIC 28: 380 Total Calls <u>Medical Aid-</u> 241 <u>Fire-</u> 12 <u>Traffic Collision-</u> 25 <u>Transfer-</u> 3 <u>Misc-</u> 3 <u>Move/Cover -</u> 96

**CQI Statistics:** 

<u>M28</u>: 174/174-100%

<u>E28</u>: 5/5-100%

M28 Monthly Statistics Comparison

Station 72 Run Review July 2022

ENGINE 72: 65 Total Calls <u>Medical Aid-</u> 36 <u>Fire-</u> 6 <u>Traffic Collision-</u> 2 <u>Rescues-</u> 2 <u>Public Assist-</u> 9 <u>Misc-</u> 9 <u>Move/Cover -</u> 1