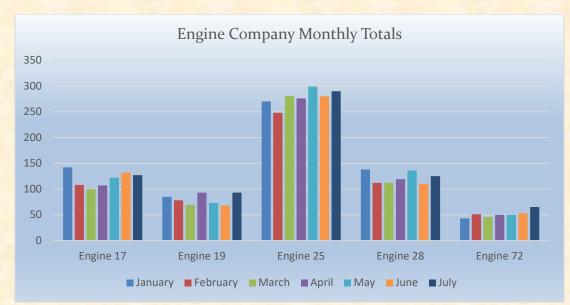

#### Station 17 Run Review July 2022

ENGINE 17: 127 Total Calls <u>Medical Aid-</u> 84 <u>Fire-</u> 9 <u>Traffic Collision-</u> 14 <u>Public Assist-</u> 10 <u>Misc.-</u> 8 <u>Move/Cover -</u> 0

MEDIC 17: 156 Total Calls <u>Medical Aid-</u> 135 <u>Fire-</u> 4 <u>Traffic Collision-</u> 17 <u>Transfer-</u> 1 <u>Misc-0</u> <u>Move/Cover -</u> 150

M17 Monthly Statistics Comparison

Station 19 Run Review July 2022

ENGINE 19: 93 Total Calls <u>Medical Aid -</u> 73 <u>Fire -</u> 11 <u>Traffic Collision -</u> 11 <u>Public Assist -</u> 5 <u>Misc -</u> 4 <u>Move/Cover - 3</u>

MEDIC 19: 157 Total Calls <u>Medical Aid-</u> 124 <u>Fire-</u> 9 <u>Traffic Collision-</u> 17 <u>Transfer-</u> 1 <u>Misc-</u> 6 <u>Move/Cover -</u> 135

#### Station 25 Run Review July 2022

ENGINE 25: 290 Total Calls <u>Medical Aid-</u> 208 <u>Fire-</u> 13 <u>Traffic Collision-</u> 15 <u>Public Assist-</u> 25 <u>Misc-</u> 27 <u>Move/Cover -</u> 1

MEDIC 25: 372 Total Calls <u>Medical Aid-</u> 273 <u>Fire-</u> 11 <u>Traffic Collision-</u> 18 <u>Transfer-</u> 13 <u>Misc-</u> 7 <u>Move/Cover -</u> 60

**E25 Monthly Statistics Comparison** 

M25 Monthly Statistics Comparison

Station 28 Run Review July 2022

ENGINE 28: 125 Total Calls <u>Medical Aid -</u> 63 <u>Fire -</u> 19 <u>Traffic Collision -</u> 10 <u>Public Assist -</u> 8 <u>Misc -</u> 13 <u>Move/Cover -</u> 12

MEDIC 28: 380 Total Calls <u>Medical Aid-</u> 241 <u>Fire-</u> 12 <u>Traffic Collision-</u> 25 <u>Transfer-</u> 3 <u>Misc-</u> 3 <u>Move/Cover -</u> 96

**CQI Statistics:** 

<u>M28</u>: 174/174-100%

<u>E28</u>: 5/5-100%

M28 Monthly Statistics Comparison

Station 72 Run Review July 2022

ENGINE 72: 65 Total Calls <u>Medical Aid-</u> 36 <u>Fire-</u> 6 <u>Traffic Collision-</u> 2 <u>Rescues-</u> 2 <u>Public Assist-</u> 9 <u>Misc-</u> 9 <u>Move/Cover -</u> 1