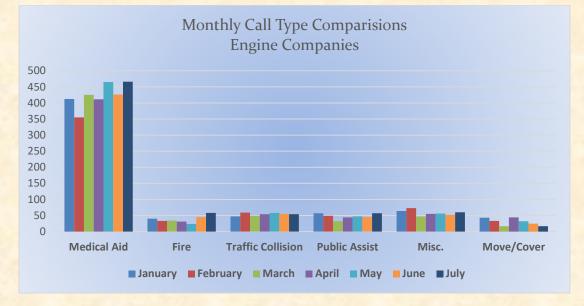

### Monthly Run Statistics and Call Break Down – July 2022 Engine Companies and Medic Units

#### **Total Responses for Engine Companies: 700**