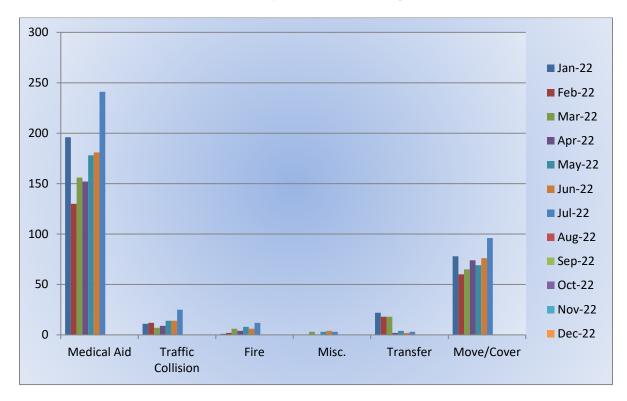

# **Medic 25 Monthly Statistics Comparison**

Monthly Run Statistics and Call Break Down – July 2022 Engine Companies and Medic Units

#### Station 25 Run Review July 2022

ENGINE 25: 290 Total Calls <u>Medical Aid-</u> 208 <u>Fire-</u> 13 <u>Traffic Collision-</u> 15 <u>Public Assist-</u> 25 <u>Misc-</u> 27 <u>Move/Cover -</u> 1

MEDIC 25: 372 Total Calls <u>Medical Aid-</u> 273 <u>Fire-</u> 11 <u>Traffic Collision-</u> 18 <u>Transfer-</u> 13 <u>Misc-</u> 7 <u>Move/Cover -</u> 60

### Station 25 Run Review July 2022

ENGINE 25: 290 Total Calls Medical Aid- 208 Fire- 13 Traffic Collision- 15 Public Assist- 25 Misc- 27 Move/Cover - 1

MEDIC 25: 372 Total Calls Medical Aid- 273 Fire- 11 Traffic Collision- 18 Transfer- 13 Misc-7 Move/Cover – 60