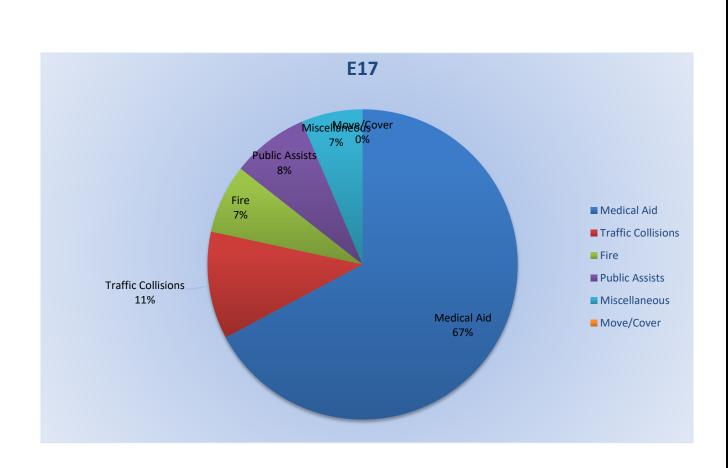

#### Station 17 Run Review July 2022

ENGINE 17: 127 Total Calls <u>Medical Aid-</u> 84 <u>Fire-</u> 9 <u>Traffic Collision-</u> 14 <u>Public Assist-</u> 10 <u>Misc.-</u> 8 <u>Move/Cover -</u> 0

MEDIC 17: 156 Total Calls <u>Medical Aid-</u> 135 <u>Fire-</u> 4 <u>Traffic Collision-</u> 17 <u>Transfer-</u> 1 <u>Misc-0</u> <u>Move/Cover -</u> 150

M17 Monthly Statistics Comparison

Station 19 Run Review July 2022

ENGINE 19: 93 Total Calls <u>Medical Aid -</u> 73 <u>Fire -</u> 11 <u>Traffic Collision -</u> 11 <u>Public Assist -</u> 5 <u>Misc -</u> 4 <u>Move/Cover - 3</u>