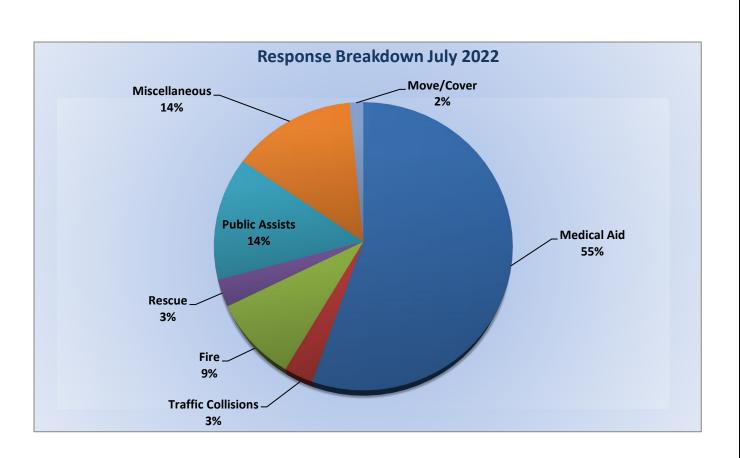

#### **E72 Monthly Statistics Comparison**

M28 Monthly Statistics Comparison

Station 72 Run Review July 2022

ENGINE 72: 65 Total Calls <u>Medical Aid-</u> 36 <u>Fire-</u> 6 <u>Traffic Collision-</u> 2 <u>Rescues-</u> 2 <u>Public Assist-</u> 9 <u>Misc-</u> 9 <u>Move/Cover -</u> 1