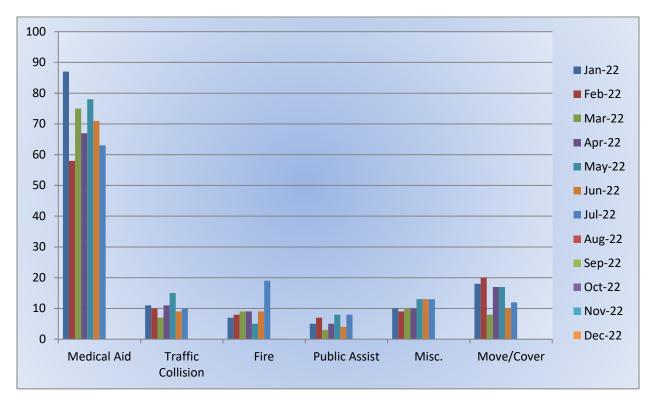

### **Engine 25 Monthly Statistics Comparison**

#### Station 25 Run Review July 2022

ENGINE 25: 290 Total Calls <u>Medical Aid-</u> 208 <u>Fire-</u> 13 <u>Traffic Collision-</u> 15 <u>Public Assist-</u> 25 <u>Misc-</u> 27 <u>Move/Cover -</u> 1

MEDIC 25: 372 Total Calls <u>Medical Aid-</u> 273 <u>Fire-</u> 11 <u>Traffic Collision-</u> 18 <u>Transfer-</u> 13 <u>Misc-</u> 7 <u>Move/Cover -</u> 60

### Station 25 Run Review July 2022

ENGINE 25: 290 Total Calls Medical Aid- 208 Fire- 13 Traffic Collision- 15 Public Assist- 25 Misc- 27 Move/Cover - 1

MEDIC 25: 372 Total Calls Medical Aid- 273 Fire- 11 Traffic Collision- 18 Transfer- 13 Misc-7 Move/Cover – 60