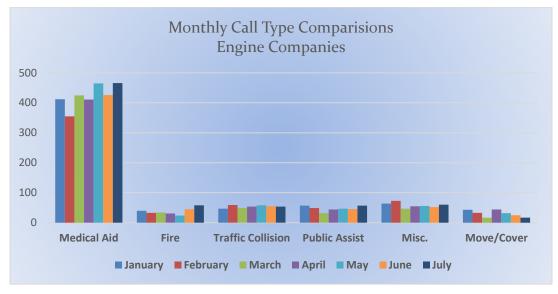

### Monthly Run Statistics and Call Break Down – July 2022 Engine Companies and Medic Units

#### **Total Responses for Engine Companies: 700**

#### **Response Breakdown July 2022** Move Up 16% Miscellaneous 2% Transfer Medical Aid 3% Fire Traffic Collision 3% Fire **Traffic Collision** Transfer 5% Miscellaneous Move Up **Medical Aid** 71%