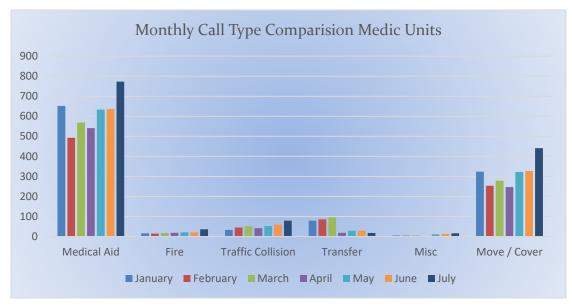

### Monthly Run Statistics and Call Break Down – July 2022 Engine Companies and Medic Units

# Total Responses for Medic Units: 1065

#### Monthly Call Type Comparision Medic Units 900 800 700 600 500 400 300 200 100 0 Medical Aid Traffic Collision Fire Transfer Misc Move / Cover January February March April May June July