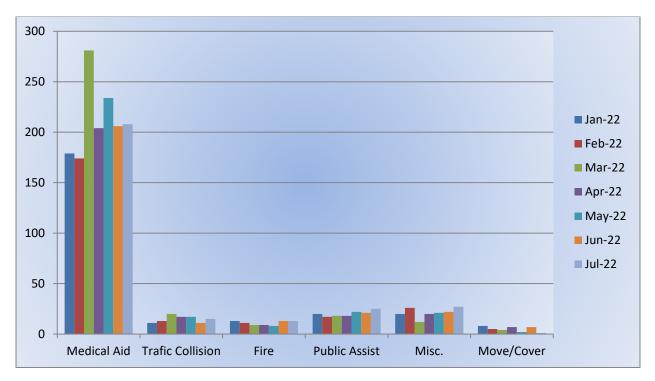

### **Engine 25 Monthly Statistics Comparison**

### Station 25 Run Review July 2022

ENGINE 25: 290 Total Calls Medical Aid- 208 Fire- 13 Traffic Collision- 15 Public Assist- 25 Misc- 27 Move/Cover - 1

MEDIC 25: 372 Total Calls Medical Aid- 273 Fire- 11 Traffic Collision- 18 Transfer- 13 Misc-7 Move/Cover – 60

#### Station 25 Run Review July 2022

ENGINE 25: 290 Total Calls <u>Medical Aid-</u> 208 <u>Fire-</u> 13 <u>Traffic Collision-</u> 15 <u>Public Assist-</u> 25 <u>Misc-</u> 27 <u>Move/Cover -</u> 1

MEDIC 25: 372 Total Calls <u>Medical Aid-</u> 273 <u>Fire-</u> 11 <u>Traffic Collision-</u> 18 <u>Transfer-</u> 13 <u>Misc-</u> 7 <u>Move/Cover -</u> 60