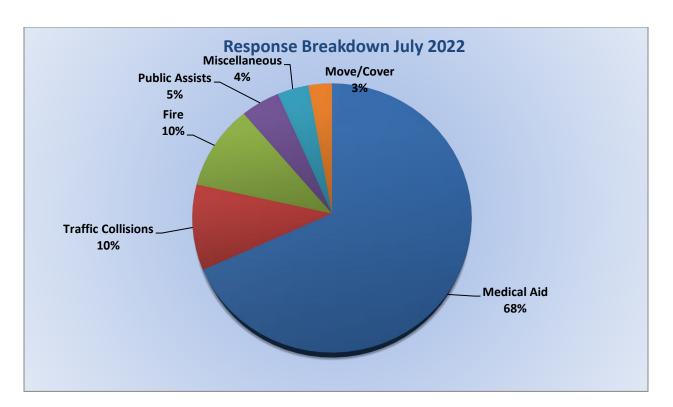

#### **Response Breakdown July 2022** Move Up 16% Miscellaneous 2% Transfer Medical Aid 3% Fire Traffic Collision 3% Fire **Traffic Collision** Transfer 5% Miscellaneous Move Up **Medical Aid** 71%