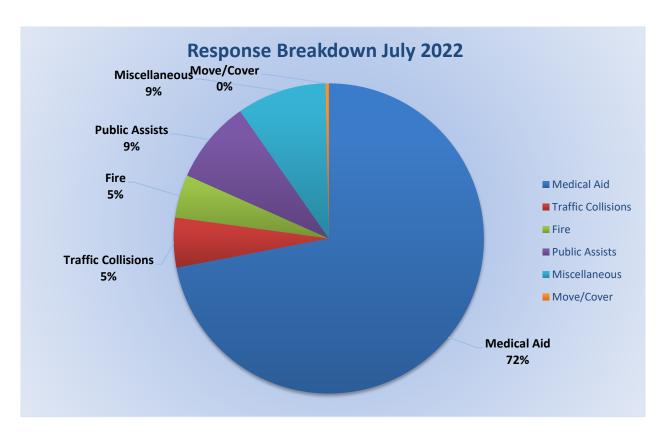

# **Medic 25 Monthly Statistics Comparison**

Monthly Run Statistics and Call Break Down – July 2022 Engine Companies and Medic Units

#### Station 25 Run Review July 2022

ENGINE 25: 290 Total Calls <u>Medical Aid-</u> 208 <u>Fire-</u> 13 <u>Traffic Collision-</u> 15 <u>Public Assist-</u> 25 <u>Misc-</u> 27 <u>Move/Cover -</u> 1

MEDIC 25: 372 Total Calls <u>Medical Aid-</u> 273 <u>Fire-</u> 11 <u>Traffic Collision-</u> 18 <u>Transfer-</u> 13 <u>Misc-</u> 7 <u>Move/Cover -</u> 60