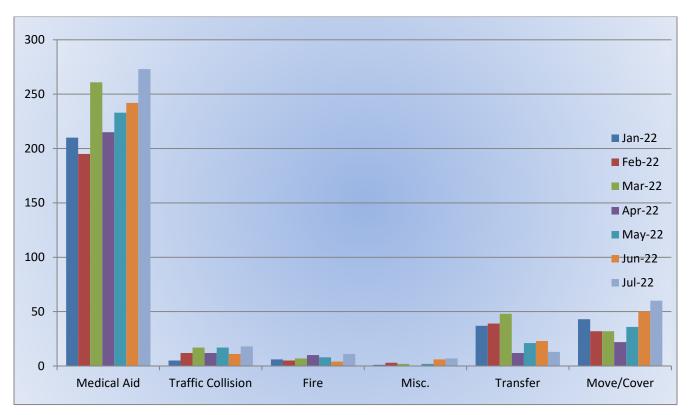

# **Medic 25 Monthly Statistics Comparison**

Monthly Run Statistics and Call Break Down – July 2022 Engine Companies and Medic Units

### Station 25 Run Review July 2022

ENGINE 25: 290 Total Calls Medical Aid- 208 Fire- 13 Traffic Collision- 15 Public Assist- 25 Misc- 27 Move/Cover - 1

MEDIC 25: 372 Total Calls Medical Aid- 273 Fire- 11 Traffic Collision- 18 Transfer- 13 Misc-7 Move/Cover – 60

#### Station 25 Run Review July 2022

ENGINE 25: 290 Total Calls <u>Medical Aid-</u> 208 <u>Fire-</u> 13 <u>Traffic Collision-</u> 15 <u>Public Assist-</u> 25 <u>Misc-</u> 27 <u>Move/Cover -</u> 1

MEDIC 25: 372 Total Calls <u>Medical Aid-</u> 273 <u>Fire-</u> 11 <u>Traffic Collision-</u> 18 <u>Transfer-</u> 13 <u>Misc-</u> 7 <u>Move/Cover -</u> 60