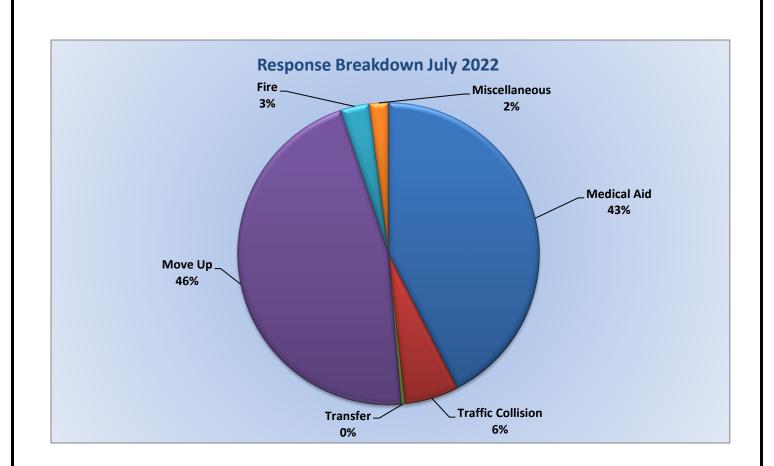

#### **Response Breakdown July 2022** Move Up 16% Miscellaneous 2% Transfer Medical Aid 3% Fire Traffic Collision 3% Fire **Traffic Collision** Transfer 5% Miscellaneous Move Up **Medical Aid** 71%

#### Station 25 Run Review July 2022

ENGINE 25: 290 Total Calls <u>Medical Aid-</u> 208 <u>Fire-</u> 13 <u>Traffic Collision-</u> 15 <u>Public Assist-</u> 25 <u>Misc-</u> 27 <u>Move/Cover -</u> 1

MEDIC 25: 372 Total Calls <u>Medical Aid-</u> 273 <u>Fire-</u> 11 <u>Traffic Collision-</u> 18 <u>Transfer-</u> 13 <u>Misc-</u> 7 <u>Move/Cover -</u> 60