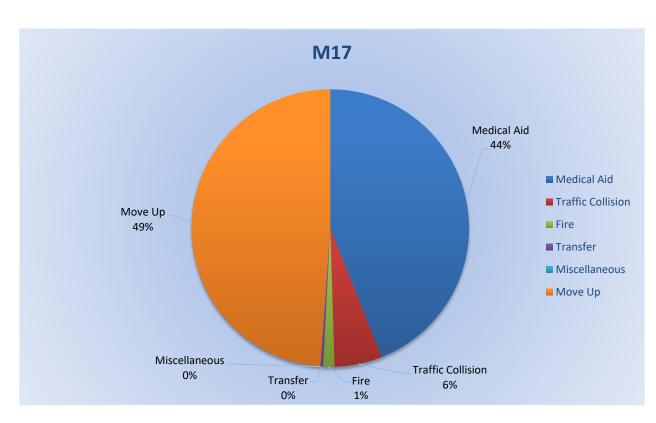

#### Station 17 Run Review July 2022

ENGINE 17: 127 Total Calls <u>Medical Aid-</u> 84 <u>Fire-</u> 9 <u>Traffic Collision-</u> 14 <u>Public Assist-</u> 10 <u>Misc.-</u> 8 <u>Move/Cover -</u> 0

MEDIC 17: 156 Total Calls <u>Medical Aid-</u> 135 <u>Fire-</u> 4 <u>Traffic Collision-</u> 17 <u>Transfer-</u> 1 <u>Misc-0</u> <u>Move/Cover -</u> 150

M17 Monthly Statistics Comparison

Station 19 Run Review July 2022

ENGINE 19: 93 Total Calls <u>Medical Aid -</u> 73 <u>Fire -</u> 11 <u>Traffic Collision -</u> 11 <u>Public Assist -</u> 5 <u>Misc -</u> 4 <u>Move/Cover - 3</u>