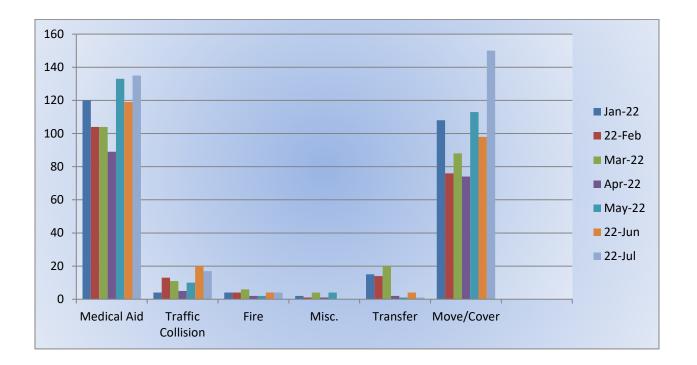

# **Medic 25 Monthly Statistics Comparison**

Monthly Run Statistics and Call Break Down – July 2022 Engine Companies and Medic Units