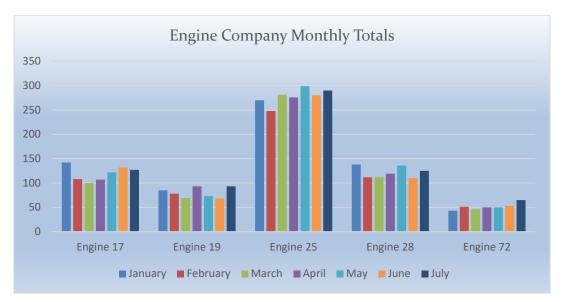

### Monthly Run Statistics and Call Break Down – July 2022 Engine Companies and Medic Units

#### **Total Responses for Engine Companies: 700**

#### Station 17 Run Review July 2022

ENGINE 17: 127 Total Calls <u>Medical Aid-</u> 84 <u>Fire-</u> 9 <u>Traffic Collision-</u> 14 <u>Public Assist-</u> 10 <u>Misc.-</u> 8 <u>Move/Cover -</u> 0

MEDIC 17: 156 Total Calls <u>Medical Aid-</u> 135 <u>Fire-</u> 4 <u>Traffic Collision-</u> 17 <u>Transfer-</u> 1 <u>Misc-0</u> <u>Move/Cover -</u> 150

M17 Monthly Statistics Comparison

Station 19 Run Review July 2022

ENGINE 19: 93 Total Calls <u>Medical Aid -</u> 73 <u>Fire -</u> 11 <u>Traffic Collision -</u> 11 <u>Public Assist -</u> 5 <u>Misc -</u> 4 <u>Move/Cover - 3</u>

#### Station 25 Run Review July 2022

ENGINE 25: 290 Total Calls <u>Medical Aid-</u> 208 <u>Fire-</u> 13 <u>Traffic Collision-</u> 15 <u>Public Assist-</u> 25 <u>Misc-</u> 27 <u>Move/Cover -</u> 1

MEDIC 25: 372 Total Calls <u>Medical Aid-</u> 273 <u>Fire-</u> 11 <u>Traffic Collision-</u> 18 <u>Transfer-</u> 13 <u>Misc-</u> 7 <u>Move/Cover -</u> 60

**E25 Monthly Statistics Comparison** 

M25 Monthly Statistics Comparison

Station 28 Run Review July 2022

ENGINE 28: 125 Total Calls <u>Medical Aid -</u> 63 <u>Fire -</u> 19 <u>Traffic Collision -</u> 10 <u>Public Assist -</u> 8 <u>Misc -</u> 13 <u>Move/Cover -</u> 12

M28 Monthly Statistics Comparison

Station 72 Run Review July 2022

ENGINE 72: 65 Total Calls <u>Medical Aid-</u> 36 <u>Fire-</u> 6 <u>Traffic Collision-</u> 2 <u>Rescues-</u> 2 <u>Public Assist-</u> 9 <u>Misc-</u> 9 <u>Move/Cover -</u> 1

#### **E72 Monthly Statistics Comparison**