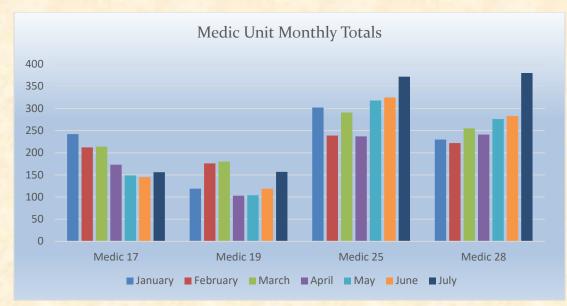

# **Medic 25 Monthly Statistics Comparison**

Monthly Run Statistics and Call Break Down – July 2022 Engine Companies and Medic Units

## Total Responses for Medic Units: 1065

#### Monthly Call Type Comparision Medic Units 900 800 700 600 500 400 300 200 100 0 Medical Aid Traffic Collision Fire Transfer Misc Move / Cover January February March April May June July