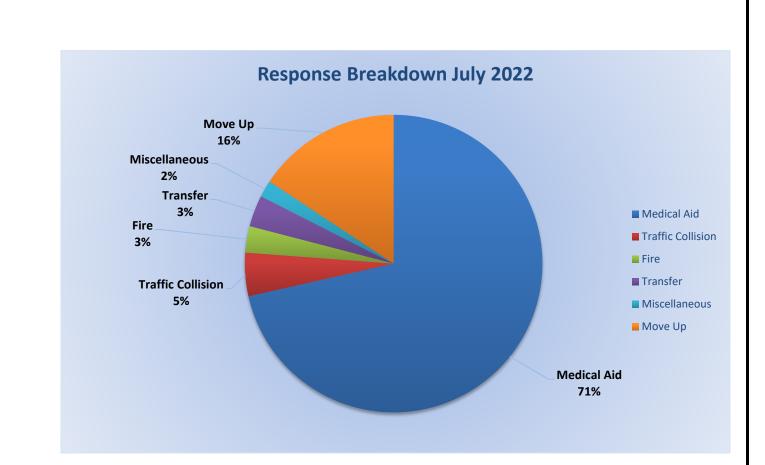

#### **Response Breakdown July 2022** Move Up 16% Miscellaneous 2% Transfer Medical Aid 3% Fire Traffic Collision 3% Fire **Traffic Collision** Transfer 5% Miscellaneous Move Up **Medical Aid** 71%