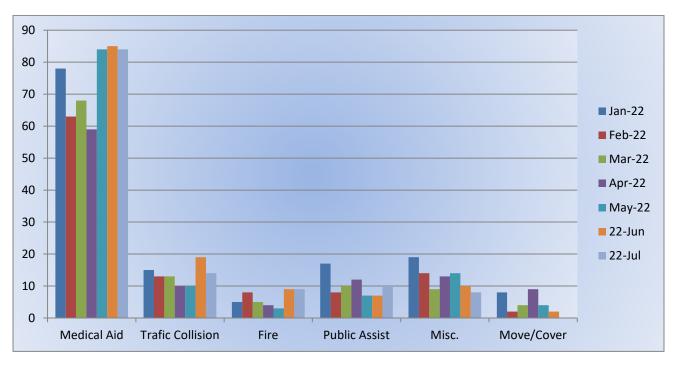

id** 71%



# **Medic 25 Monthly Statistics Comparison**





Monthly Run Statistics and Call Break Down – July 2022 Engine Companies and Medic Units

#### **Total Responses for Engine Companies: 700**









## Total Responses for Medic Units: 1065



#### Monthly Call Type Comparision Medic Units 900 800 700 600 500 400 300 200 100 0 Medical Aid Traffic Collision Fire Transfer Misc Move / Cover January February March April May June July



#### Station 17 Run Review July 2022

ENGINE 17: 127 Total Calls <u>Medical Aid-</u> 84 <u>Fire-</u> 9 <u>Traffic Collision-</u> 14 <u>Public Assist-</u> 10 <u>Misc.-</u> 8 <u>Move/Cover -</u> 0

MEDIC 17: 156 Total Calls <u>Medical Aid-</u> 135 <u>Fire-</u> 4 <u>Traffic Collision-</u> 17 <u>Transfer-</u> 1 <u>Misc-0</u> <u>Move/Cover -</u> 150









M17 Monthly Statistics Comparison





Station 19 Run Review July 2022

ENGINE 19: 93 Total Calls <u>Medical Aid -</u> 73 <u>Fire -</u> 11 <u>Traffic Collision -</u> 11 <u>Public Assist -</u> 5 <u>Misc -</u> 4 <u>Move/Cover - 3</u>

MEDIC 19: 157 Total Calls <u>Medical Aid-</u> 124 <u>Fire-</u> 9 <u>Traffic Collision-</u> 17 <u>Transfer-</u> 1 <u>Misc-</u> 6 <u>Move/Cover -</u> 135



# **E19 Monthly Statistics Comparison**





# M19 Monthly Statistics Comparison





#### Station 25 Run Review July 2022

ENGINE 25: 290 Total Calls <u>Medical Aid-</u> 208 <u>Fire-</u> 13 <u>Traffic Collision-</u> 15 <u>Public Assist-</u> 25 <u>Misc-</u> 27 <u>Move/Cover -</u> 1

MEDIC 25: 372 Total Calls <u>Medical Aid-</u> 273 <u>Fire-</u> 11 <u>Traffic Collision-</u> 18 <u>Transfer-</u> 13 <u>Misc-<