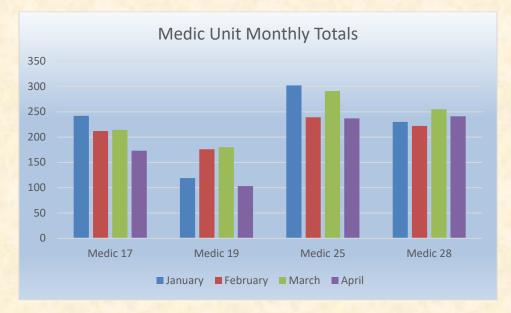

### Monthly Run Statistics and Call Break Down – April 2022 Engine Companies and Medic Units

#### **Total Responses for Engine Companies: 645**







#### **Total Responses for Medic Units: 754**



#### Monthly Call Type Comparision Medic Units





# Station 25 Run Review April 2022



ENGINE 25: 281 Total Calls Medical Aid- 215 Fire- 9 Traffic Collision- 20 Public Assist- 18 Misc- 12 Move/Cover - 4

MEDIC 25: 291 Total Calls Medical Aid- 26 Fire- 7 Traffic Collision- 17 Transfer- 48 Misc-2 Move/Cover – 32









# Medic 25 Monthly Statistics Comparison







#### Station 17 Run Review April 2022

ENGINE 17: 107 Total Calls <u>Medical Aid-</u> 59 <u>Fire-</u> 4 <u>Traffic Collision-</u> 10 <u>Public Assist-</u> 12 <u>Misc.-</u> 13 <u>Move/Cover -</u> 9

MEDIC 17: 173 Total Calls <u>Medical Aid-</u> 89 <u>Fire-</u> 2 <u>Traffic Collision-</u> 5 <u>Transfer-</u> 2 <u>Misc.- 1</u> <u>Move/Cover -</u> 74







# **E17 Monthly Statistics Comparison**

# M17 Monthly Statistics Compa