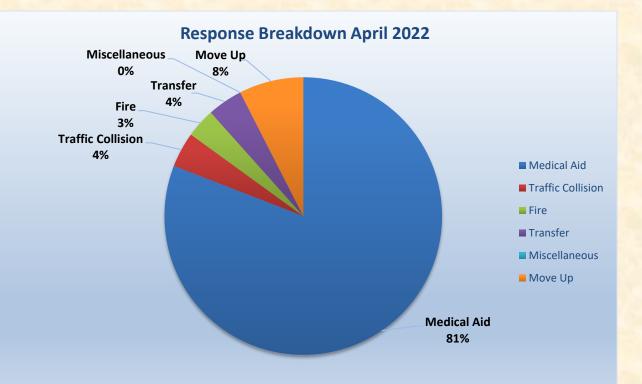

MEDIC 25: 237 Total Calls <u>Medical Aid-</u> 215 <u>Fire-</u> 10 <u>Traffic Collision-</u> 12 <u>Transfer-</u> 12 <u>Misc-</u> 0 <u>Move/Cover -</u> 22

**E25 Monthly Statistics Comparison** 

M25 Monthly Statistics Comparison