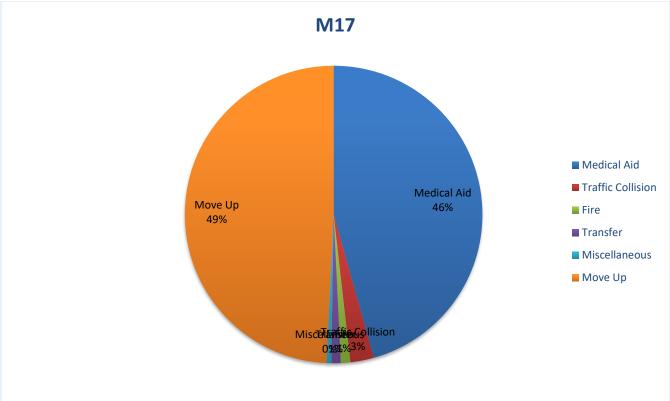

#### Station 17 Run Review April 2022

ENGINE 17: 107 Total Calls <u>Medical Aid-</u> 59 <u>Fire-</u> 4 <u>Traffic Collision-</u> 10 <u>Public Assist-</u> 12 <u>Misc.-</u> 13 <u>Move/Cover -</u> 9

MEDIC 17: 173 Total Calls <u>Medical Aid-</u> 89 <u>Fire-</u> 2 <u>Traffic Collision-</u> 5 <u>Transfer-</u> 2 <u>Misc.- 1</u> <u>Move/Cover -</u> 74

# M17 Monthly Statistics Comparison

Station 19 Run Review April 2022

ENGINE 19: 93 Total Calls <u>Medical Aid -</u> 45 <u>Fire -</u> 7 <u>Traffic Collision -</u> 13 <u>Public Assist -</u> 6 <u>Misc -</u> 10 <u>Move/Cover -</u> 10