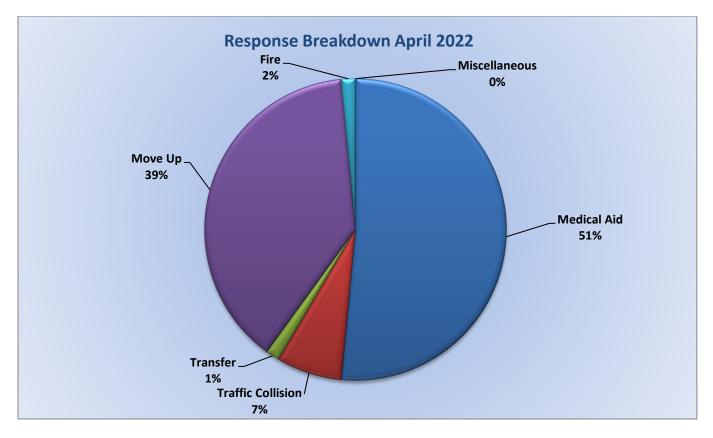

#### Station 17 Run Review April 2022

ENGINE 17: 107 Total Calls <u>Medical Aid-</u> 59 <u>Fire-</u> 4 <u>Traffic Collision-</u> 10 <u>Public Assist-</u> 12 <u>Misc.-</u> 13 <u>Move/Cover -</u> 9

MEDIC 17: 173 Total Calls <u>Medical Aid-</u> 89 <u>Fire-</u> 2 <u>Traffic Collision-</u> 5 <u>Transfer-</u> 2 <u>Misc.- 1</u> <u>Move/Cover -</u> 74

# M17 Monthly Statistics Comparison

Station 19 Run Review April 2022

ENGINE 19: 93 Total Calls <u>Medical Aid -</u> 45 <u>Fire -</u> 7 <u>Traffic Collision -</u> 13 <u>Public Assist -</u> 6 <u>Misc -</u> 10 <u>Move/Cover -</u> 10