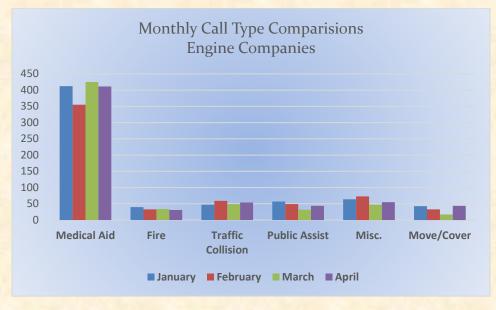

### Monthly Run Statistics and Call Break Down – April 2022 Engine Companies and Medic Units

#### **Total Responses for Engine Companies: 645**

# Station 25 Run Review April 2022

ENGINE 25: 281 Total Calls Medical Aid- 215 Fire- 9 Traffic Collision- 20 Public Assist- 18 Misc- 12 Move/Cover - 4

MEDIC 25: 291 Total Calls Medical Aid- 26 Fire- 7 Traffic Collision- 17 Transfer- 48 Misc-2 Move/Cover – 32

#### Station 17 Run Review April 2022

ENGINE 17: 107 Total Calls <u>Medical Aid-</u> 59 <u>Fire-</u> 4 <u>Traffic Collision-</u> 10 <u>Public Assist-</u> 12 <u>Misc.-</u> 13 <u>Move/Cover -</u> 9

MEDIC 17: 173 Total Calls <u>Medical Aid-</u> 89 <u>Fire-</u> 2 <u>Traffic Collision-</u> 5 <u>Transfer-</u> 2 <u>Misc.- 1</u> <u>Move/Cover -</u> 74

# M17 Monthly Statistics Comparison

Station 19 Run Review April 2022

ENGINE 19: 93 Total Calls <u>Medical Aid -</u> 45 <u>Fire -</u> 7 <u>Traffic Collision -</u> 13 <u>Public Assist -</u> 6 <u>Misc -</u> 10 <u>Move/Cover -</u> 10

MEDIC 19: 103 Total Calls <u>Medical Aid-</u> 85 <u>Fire-</u> 3 <u>Traffic Collision-</u> 14 <u>Transfer-</u> 3 <u>Misc-</u> 1 <u>Move/Cover -</u> 77

### E19 Monthly Statistics Comparison

M19 Monthly Statistics Comparison

Station 25 Run Review April 2022

ENGINE 25: 276 Total Calls <u>Medical Aid-</u> 204 <u>Fire-</u> 9 <u>Traffic Collision-</u> 17 <u>Public Assist-</u> 18 <u>Misc-</u> 20 <u>Move/Cover -</u> 7

MEDIC 25: 237 Total Calls <u>Medical Aid-</u> 215 <u>Fire-</u> 10 <u>Traffic Collision-</u> 12 <u>Transfer-</u> 12 <u>Misc-</u> 0 <u>Move/Cover -</u> 22

**E25 Monthly Statistics Comparison** 

M25 Monthly Statistics Comparison

### ENGINE 28: 119 Total Calls <u>Medical Aid -</u> 67 <u>Fire -</u> 9 <u>Traffic Collision -</u> 11 <u>Public Assist -</u> 5 <u>Misc -</u> 10 <u>Move/Cover -</u> 17

MEDIC 28: 241 Total Calls <u>Medical Aid-</u> 152 <u>Fire-</u> 4 <u>Traffic Collision-</u> 9 <u>Transfer-</u> 2 <u>Misc-</u> 0 <u>Move/Cover -</u> 74

### Station 72 Run Review April 2022

ENGINE 72: 50 Total Calls <u>Medical Aid-</u> 36 <u>Fire-</u> 2 <u>Traffic Collision-</u> 3 <u>Rescues-</u> 3 <u>Public Assist-</u> 3 <u>Misc-</u> 2 <u>Move/Cover -</u> 1