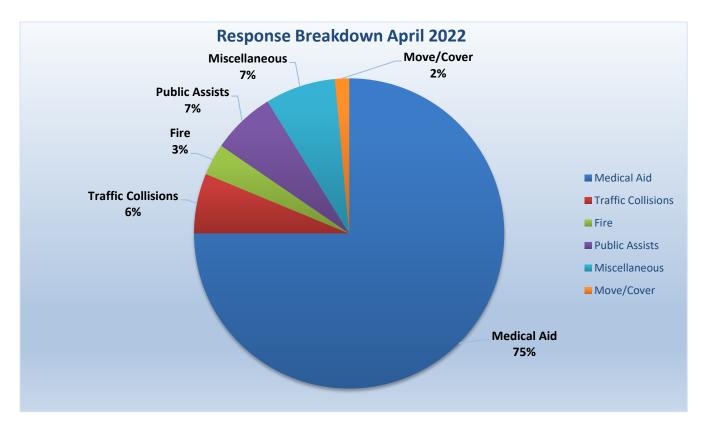

# Station 25 Run Review April 2022

ENGINE 25: 281 Total Calls Medical Aid- 215 Fire- 9 Traffic Collision- 20 Public Assist- 18 Misc- 12 Move/Cover - 4

MEDIC 25: 291 Total Calls Medical Aid- 26 Fire- 7 Traffic Collision- 17 Transfer- 48 Misc-2 Move/Cover – 32

# Medic 25 Monthly Statistics Comparison