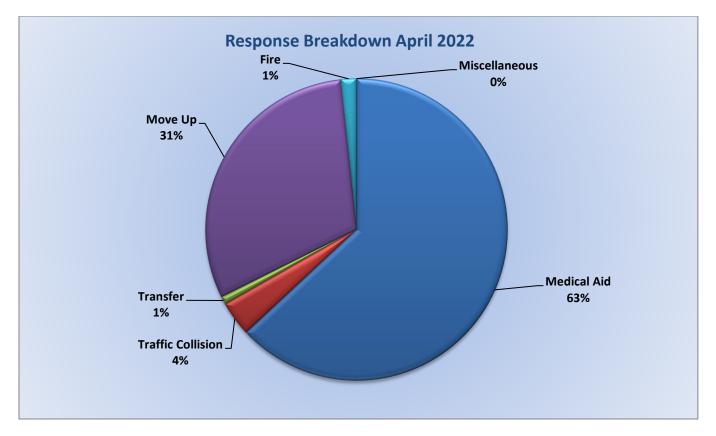

#### Station 17 Run Review April 2022

ENGINE 17: 107 Total Calls <u>Medical Aid-</u> 59 <u>Fire-</u> 4 <u>Traffic Collision-</u> 10 <u>Public Assist-</u> 12 <u>Misc.-</u> 13 <u>Move/Cover -</u> 9

MEDIC 17: 173 Total Calls <u>Medical Aid-</u> 89 <u>Fire-</u> 2 <u>Traffic Collision-</u> 5 <u>Transfer-</u> 2 <u>Misc.- 1</u> <u>Move/Cover -</u> 74