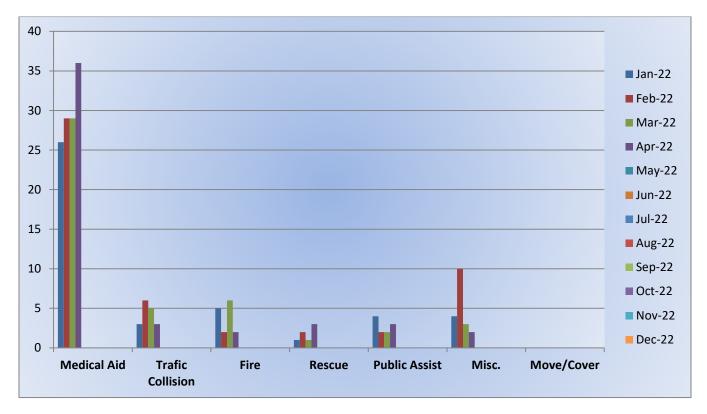

on





Station 28 Run Review April 2022

### ENGINE 28: 119 Total Calls <u>Medical Aid -</u> 67 <u>Fire -</u> 9 <u>Traffic Collision -</u> 11 <u>Public Assist -</u> 5 <u>Misc -</u> 10 <u>Move/Cover -</u> 17

MEDIC 28: 241 Total Calls <u>Medical Aid-</u> 152 <u>Fire-</u> 4 <u>Traffic Collision-</u> 9 <u>Transfer-</u> 2 <u>Misc-</u> 0 <u>Move/Cover -</u> 74

**CQI Statistics:** 

<u>M28</u>: 103/103 - 100%

<u>E28</u>: 11/11-100%



# E28 Monthly Statistics Comparison





M28 Monthly Statistics Comparison





### Station 72 Run Review April 2022

ENGINE 72: 50 Total Calls <u>Medical Aid-</u> 36 <u>Fire-</u> 2 <u>Traffic Collision-</u> 3 <u>Rescues-</u> 3 <u>Public Assist-</u> 3 <u>Misc-</u> 2 <u>Move/Cover -</u> 1

**CQI Statistics:** 6/6 – 100%



**E72 Monthly Statistics Comparison**