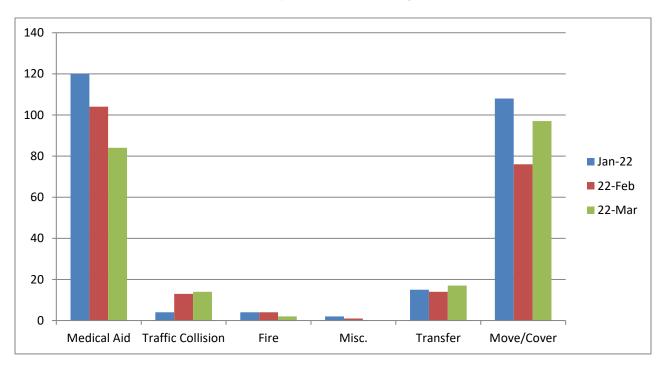

# Station 25 Run Review April 2022

ENGINE 25: 281 Total Calls Medical Aid- 215 Fire- 9 Traffic Collision- 20 Public Assist- 18 Misc- 12 Move/Cover - 4

MEDIC 25: 291 Total Calls Medical Aid- 26 Fire- 7 Traffic Collision- 17 Transfer- 48 Misc-2 Move/Cover – 32

# Medic 25 Monthly Statistics Comparison