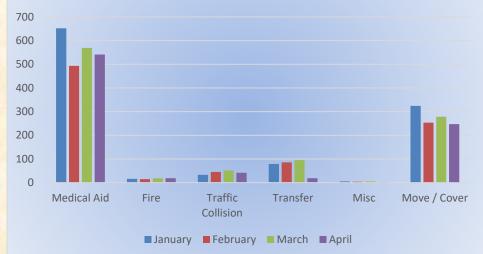

### Monthly Run Statistics and Call Break Down – April 2022 Engine Companies and Medic Units

#### **Total Responses for Engine Companies: 645**







#### **Total Responses for Medic Units: 754**



#### Monthly Call Type Comparision Medic Units





# Station 25 Run Review April 2022



ENGINE 25: 281 Total Calls Medical Aid- 215 Fire- 9 Traffic Collision- 20 Public Assist- 18 Misc- 12 Move/Cover - 4

MEDIC 25: 291 Total Calls Medical Aid- 26 Fire- 7 Traffic Collision- 17 Transfer- 48 Misc-2 Move/Cover – 32









# Medic 25 Monthly Statistics Comparison







#### Station 17 Run Review April 2022

ENGINE 17: 107 Total Calls <u>Medical Aid-</u> 59 <u>Fire-</u> 4 <u>Traffic Collision-</u> 10 <u>Public Assist-</u> 12 <u>Misc.-</u> 13 <u>Move/Cover -</u> 9

MEDIC 17: 173 Total Calls <u>Medical Aid-</u> 89 <u>Fire-</u> 2 <u>Traffic Collision-</u> 5 <u>Transfer-</u> 2 <u>Misc.- 1</u> <u>Move/Cover -</u> 74







# **E17 Monthly Statistics Comparison**

# M17 Monthly Statistics Comparison





Station 19 Run Review April 2022

ENGIN