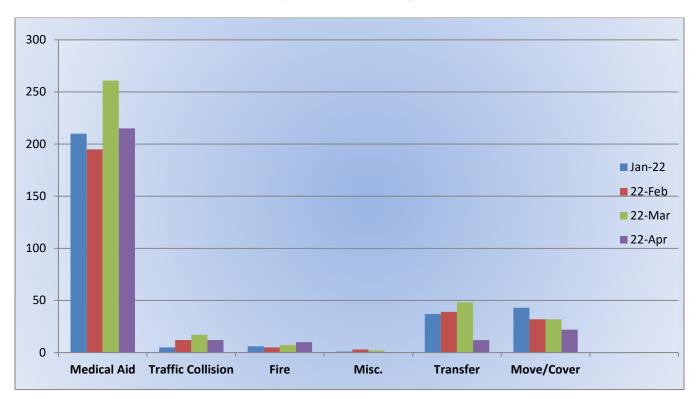

<u>Medical Aid -</u> 45 <u>Fire -</u> 7 <u>Traffic Collision -</u> 13 <u>Public Assist -</u> 6 <u>Misc -</u> 10 <u>Move/Cover -</u> 10

MEDIC 19: 103 Total Calls <u>Medical Aid-</u> 85 <u>Fire-</u> 3 <u>Traffic Collision-</u> 14 <u>Transfer-</u> 3 <u>Misc-</u> 1 <u>Move/Cover -</u> 77



### E19 Monthly Statistics Comparison





M19 Monthly Statistics Comparison





Station 25 Run Review April 2022

ENGINE 25: 276 Total Calls <u>Medical Aid-</u> 204 <u>Fire-</u> 9 <u>Traffic Collision-</u> 17 <u>Public Assist-</u> 18 <u>Misc-</u> 20 <u>Move/Cover -</u> 7

MEDIC 25: 237 Total Calls <u>Medical Aid-</u> 215 <u>Fire-</u> 10 <u>Traffic Collision-</u> 12 <u>Transfer-</u> 12 <u>Misc-</u> 0 <u>Move/Cover -</u> 22



**E25 Monthly Statistics Comparison** 





M25 Monthly Statistics Comparison





Station 28 Run Review April 2022

### ENGINE 28: 119 Total Calls <u>Medical Aid -</u> 67 <u>Fire -</u> 9 <u>Traffic Collision -</u> 11 <u>Public Assist -</u> 5 <u>Misc -</u> 10 <u>Move/Cover -</u> 17

MEDIC 28: 241 Total Calls <u>Medical Aid-</u> 152 <u>Fire-</u> 4 <u>Traffic Collision-</u> 9 <u>Transfer-</u> 2 <u>Misc-</u> 0 <u>Move/Cover -</u> 74

**CQI Statistics:** 

<u>M28</u>: 103/103 - 100%

<u>E28</u>: 11/11-100%



# E28 Monthly Statistics Comparison





M28 Monthly Statistics Comparison





### Station 72 Run Review April 2022

ENGINE 72: 50 Total Calls <u>Medical Aid-</u> 36 <u>Fire-</u> 2 <u>Traffic Collision-</u> 3 <u>Rescues-</u> 3 <u>Public Assist-</u> 3 <u>Misc-</u> 2 <u>Move/Cover -</u> 1

**CQI Statistics:** 6/6 – 100%



**E72 Monthly Statistics Comparison**