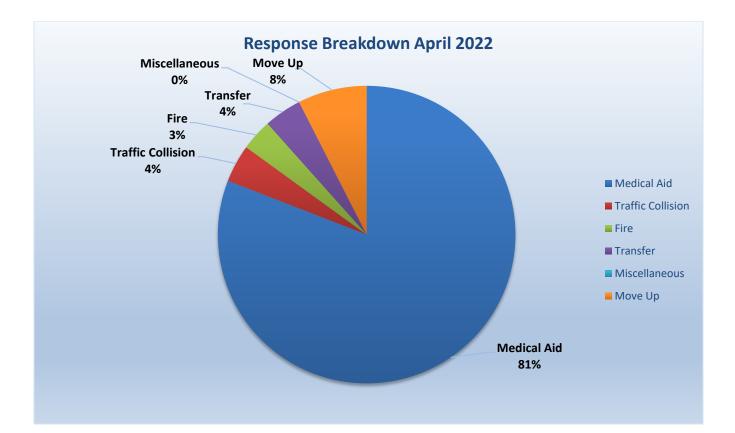

#### Station 17 Run Review April 2022

ENGINE 17: 107 Total Calls <u>Medical Aid-</u> 59 <u>Fire-</u> 4 <u>Traffic Collision-</u> 10 <u>Public Assist-</u> 12 <u>Misc.-</u> 13 <u>Move/Cover -</u> 9

MEDIC 17: 173 Total Calls <u>Medical Aid-</u> 89 <u>Fire-</u> 2 <u>Traffic Collision-</u> 5 <u>Transfer-</u> 2 <u>Misc.- 1</u> <u>Move/Cover -</u> 74

# M17 Monthly Statistics Comparison

Station 19 Run Review April 2022

ENGINE 19: 93 Total Calls <u>Medical Aid -</u> 45 <u>Fire -</u> 7 <u>Traffic Collision -</u> 13 <u>Public Assist -</u> 6 <u>Misc -</u> 10 <u>Move/Cover -</u> 10