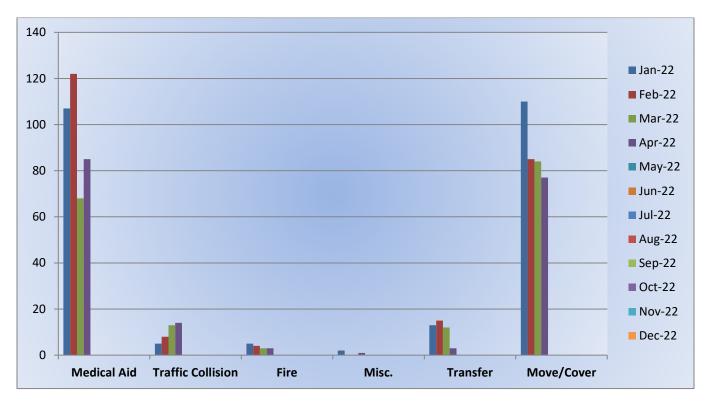

#### Station 17 Run Review April 2022

ENGINE 17: 107 Total Calls <u>Medical Aid-</u> 59 <u>Fire-</u> 4 <u>Traffic Collision-</u> 10 <u>Public Assist-</u> 12 <u>Misc.-</u> 13 <u>Move/Cover -</u> 9

MEDIC 17: 173 Total Calls <u>Medical Aid-</u> 89 <u>Fire-</u> 2 <u>Traffic Collision-</u> 5 <u>Transfer-</u> 2 <u>Misc.- 1</u> <u>Move/Cover -</u> 74

# M17 Monthly Statistics Comparison

Station 19 Run Review April 2022

ENGINE 19: 93 Total Calls <u>Medical Aid -</u> 45 <u>Fire -</u> 7 <u>Traffic Collision -</u> 13 <u>Public Assist -</u> 6 <u>Misc -</u> 10 <u>Move/Cover -</u> 10