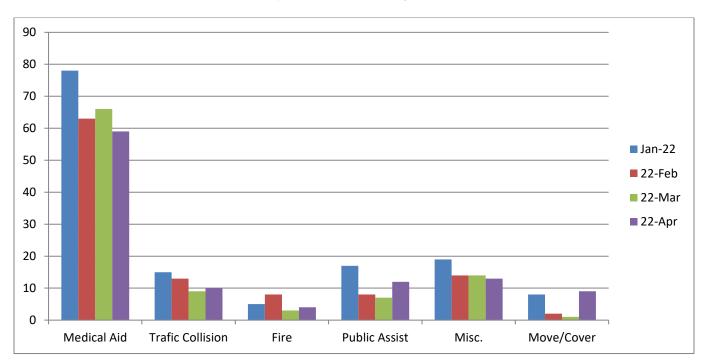

#### Station 17 Run Review April 2022

ENGINE 17: 107 Total Calls <u>Medical Aid-</u> 59 <u>Fire-</u> 4 <u>Traffic Collision-</u> 10 <u>Public Assist-</u> 12 <u>Misc.-</u> 13 <u>Move/Cover -</u> 9

MEDIC 17: 173 Total Calls <u>Medical Aid-</u> 89 <u>Fire-</u> 2 <u>Traffic Collision-</u> 5 <u>Transfer-</u> 2 <u>Misc.- 1</u> <u>Move/Cover -</u> 74

# **E17 Monthly Statistics Comparison**