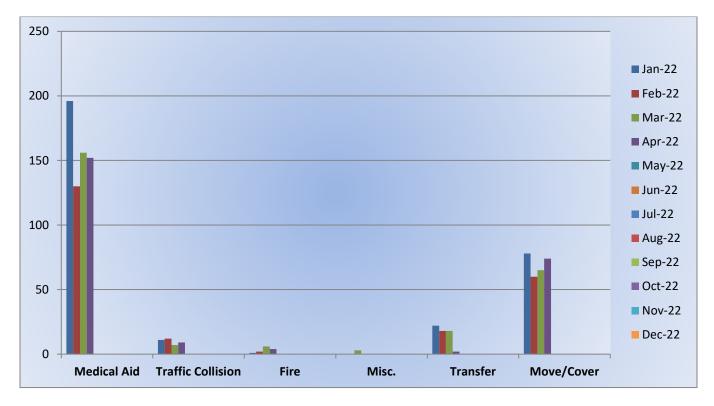

ic Assist-</u> 18 <u>Misc-</u> 20 <u>Move/Cover -</u> 7

MEDIC 25: 237 Total Calls <u>Medical Aid-</u> 215 <u>Fire-</u> 10 <u>Traffic Collision-</u> 12 <u>Transfer-</u> 12 <u>Misc-</u> 0 <u>Move/Cover -</u> 22



**E25 Monthly Statistics Comparison** 





M25 Monthly Statistics Comparison





Station 28 Run Review April 2022

### ENGINE 28: 119 Total Calls <u>Medical Aid -</u> 67 <u>Fire -</u> 9 <u>Traffic Collision -</u> 11 <u>Public Assist -</u> 5 <u>Misc -</u> 10 <u>Move/Cover -</u> 17

MEDIC 28: 241 Total Calls <u>Medical Aid-</u> 152 <u>Fire-</u> 4 <u>Traffic Collision-</u> 9 <u>Transfer-</u> 2 <u>Misc-</u> 0 <u>Move/Cover -</u> 74

**CQI Statistics:** 

<u>M28</u>: 103/103 - 100%

<u>E28</u>: 11/11-100%



# E28 Monthly Statistics Comparison





M28 Monthly Statistics Comparison





### Station 72 Run Review April 2022

ENGINE 72: 50 Total Calls <u>Medical Aid-</u> 36 <u>Fire-</u> 2 <u>Traffic Collision-</u> 3 <u>Rescues-</u> 3 <u>Public Assist-</u> 3 <u>Misc-</u> 2 <u>Move/Cover -</u> 1

**CQI Statistics:** 6/6 – 100%



**E72 Monthly Statistics Comparison**