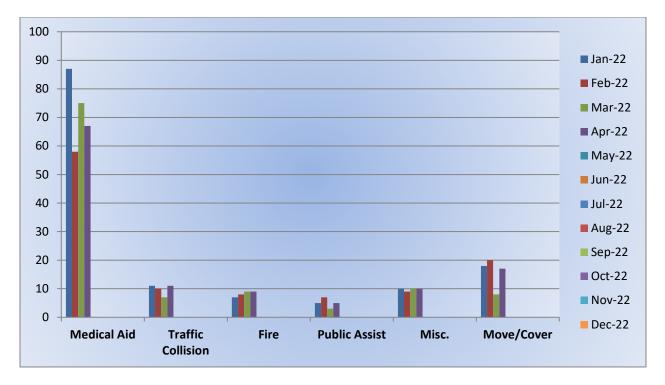

9 <u>Traffic Collision-</u> 17 <u>Public Assist-</u> 18 <u>Misc-</u> 20 <u>Move/Cover -</u> 7

MEDIC 25: 237 Total Calls <u>Medical Aid-</u> 215 <u>Fire-</u> 10 <u>Traffic Collision-</u> 12 <u>Transfer-</u> 12 <u>Misc-</u> 0 <u>Move/Cover -</u> 22



**E25 Monthly Statistics Comparison** 





M25 Monthly Statistics Comparison





Station 28 Run Review April 2022

### ENGINE 28: 119 Total Calls <u>Medical Aid -</u> 67 <u>Fire -</u> 9 <u>Traffic Collision -</u> 11 <u>Public Assist -</u> 5 <u>Misc -</u> 10 <u>Move/Cover -</u> 17

MEDIC 28: 241 Total Calls <u>Medical Aid-</u> 152 <u>Fire-</u> 4 <u>Traffic Collision-</u> 9 <u>Transfer-</u> 2 <u>Misc-</u> 0 <u>Move/Cover -</u> 74

**CQI Statistics:** 

<u>M28</u>: 103/103 - 100%

<u>E28</u>: 11/11-100%



# E28 Monthly Statistics Comparison





M28 Monthly Statistics Comparison





### Station 72 Run Review April 2022

ENGINE 72: 50 Total Calls <u>Medical Aid-</u> 36 <u>Fire-</u> 2 <u>Traffic Collision-</u> 3 <u>Rescues-</u> 3 <u>Public Assist-</u> 3 <u>Misc-</u> 2 <u>Move/Cover -</u> 1

**CQI Statistics:** 6/6 – 100%



**E72 Monthly Statistics Comparison**