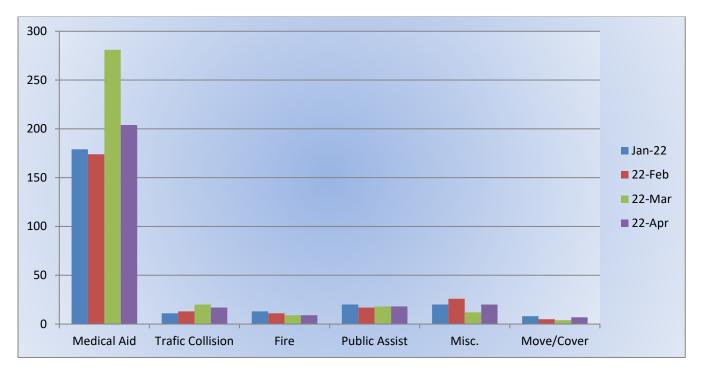

#### Station 17 Run Review April 2022

ENGINE 17: 107 Total Calls <u>Medical Aid-</u> 59 <u>Fire-</u> 4 <u>Traffic Collision-</u> 10 <u>Public Assist-</u> 12 <u>Misc.-</u> 13 <u>Move/Cover -</u> 9

MEDIC 17: 173 Total Calls <u>Medical Aid-</u> 89 <u>Fire-</u> 2 <u>Traffic Collision-</u> 5 <u>Transfer-</u> 2 <u>Misc.- 1</u> <u>Move/Cover -</u> 74

# **E17 Monthly Statistics Comparison**