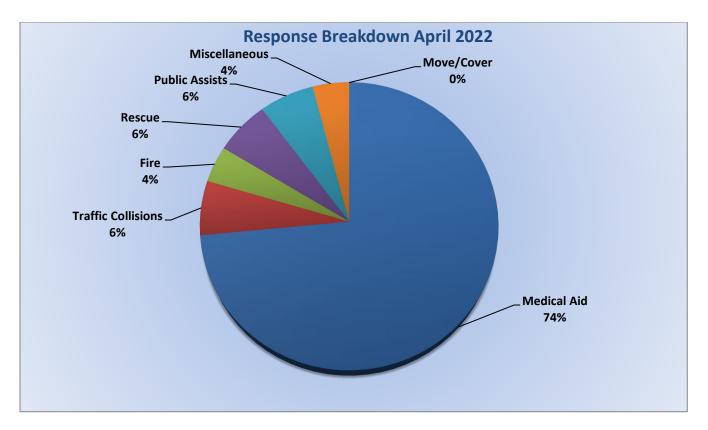

### Monthly Run Statistics and Call Break Down – April 2022 Engine Companies and Medic Units