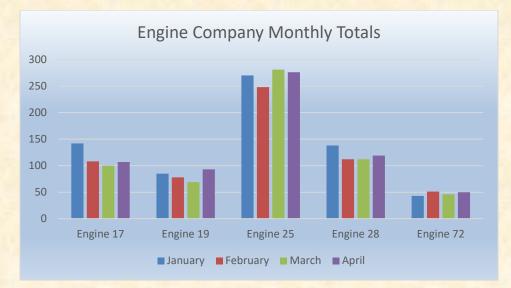

### Monthly Run Statistics and Call Break Down – April 2022 Engine Companies and Medic Units

#### **Total Responses for Engine Companies: 645**

#### Station 17 Run Review April 2022

ENGINE 17: 107 Total Calls <u>Medical Aid-</u> 59 <u>Fire-</u> 4 <u>Traffic Collision-</u> 10 <u>Public Assist-</u> 12 <u>Misc.-</u> 13 <u>Move/Cover -</u> 9

MEDIC 17: 173 Total Calls <u>Medical Aid-</u> 89 <u>Fire-</u> 2 <u>Traffic Collision-</u> 5 <u>Transfer-</u> 2 <u>Misc.- 1</u> <u>Move/Cover -</u> 74

# **E17 Monthly Statistics Comparison**

# M17 Monthly Statistics Comparison

Station 19 Run Review April 2022

ENGINE 19: 93 Total Calls <u>Medical Aid -</u> 45 <u>Fire -</u> 7 <u>Traffic Collision -</u> 13 <u>Public Assist -</u> 6 <u>Misc -</u> 10 <u>Move/Cover -</u> 10

MEDIC 19: 103 Total Calls <u>Medical Aid-</u> 85 <u>Fire-</u> 3 <u>Traffic Collision-</u> 14 <u>Transfer-</u> 3 <u>Misc-</u> 1 <u>Move/Cover -</u> 77

### E19 Monthly Statistics Comparison

M19 Monthly Statistics Comparison

Station 25 Run Review April 2022

ENGINE 25: 276 Total Calls <u>Medical Aid-</u> 204 <u>Fire-</u> 9 <u>Traffic Collision-</u> 17 <u>Public Assist-</u> 18 <u>Misc-</u> 20 <u>Move/Cover -</u> 7

MEDIC 25: 237 Total Calls <u>Medical Aid-</u> 215 <u>Fire-</u> 10 <u>Traffic Collision-</u> 12 <u>Transfer-</u> 12 <u>Misc-</u> 0 <u>Move/Cover -</u> 22

**E25 Monthly Statistics Comparison** 

M25 Monthly Statistics Comparison

### ENGINE 28: 119 Total Calls <u>Medical Aid -</u> 67 <u>Fire -</u> 9 <u>Traffic Collision -</u> 11 <u>Public Assist -</u> 5 <u>Misc -</u> 10 <u>Move/Cover -</u> 17

MEDIC 28: 241 Total Calls <u>Medical Aid-</u> 152 <u>Fire-</u> 4 <u>Traffic Collision-</u> 9 <u>Transfer-</u> 2 <u>Misc-</u> 0 <u>Move/Cover -</u> 74

### Station 72 Run Review April 2022

ENGINE 72: 50 Total Calls <u>Medical Aid-</u> 36 <u>Fire-</u> 2 <u>Traffic Collision-</u> 3 <u>Rescues-</u> 3 <u>Public Assist-</u> 3 <u>Misc-</u> 2 <u>Move/Cover -</u> 1