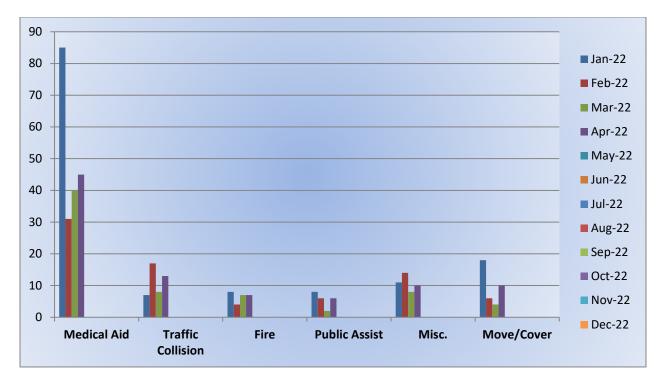

#### Station 17 Run Review April 2022

ENGINE 17: 107 Total Calls <u>Medical Aid-</u> 59 <u>Fire-</u> 4 <u>Traffic Collision-</u> 10 <u>Public Assist-</u> 12 <u>Misc.-</u> 13 <u>Move/Cover -</u> 9

MEDIC 17: 173 Total Calls <u>Medical Aid-</u> 89 <u>Fire-</u> 2 <u>Traffic Collision-</u> 5 <u>Transfer-</u> 2 <u>Misc.- 1</u> <u>Move/Cover -</u> 74

# **E17 Monthly Statistics Comparison**