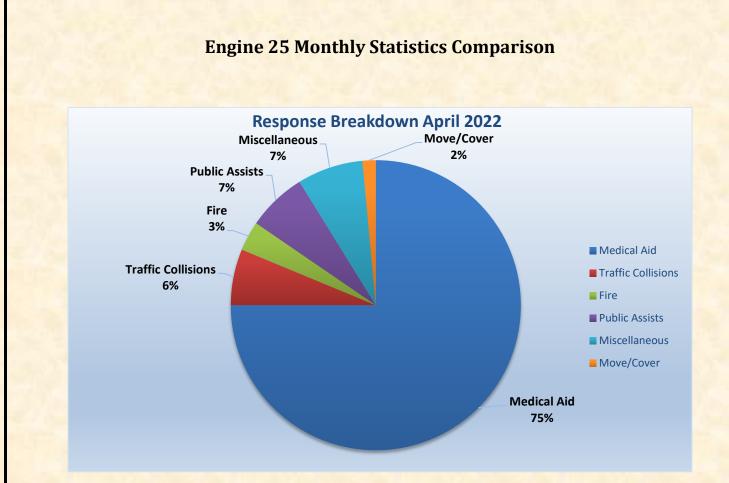

### E19 Monthly Statistics Comparison

M19 Monthly Statistics Comparison

Station 25 Run Review April 2022

ENGINE 25: 276 Total Calls <u>Medical Aid-</u> 204 <u>Fire-</u> 9 <u>Traffic Collision-</u> 17 <u>Public Assist-</u> 18 <u>Misc-</u> 20 <u>Move/Cover -</u> 7