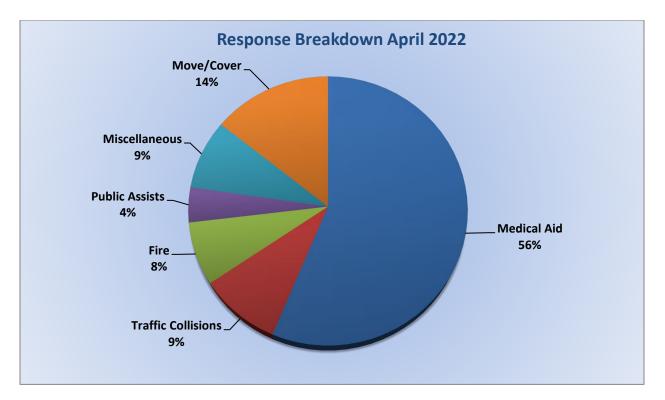

# Station 25 Run Review April 2022

ENGINE 25: 281 Total Calls Medical Aid- 215 Fire- 9 Traffic Collision- 20 Public Assist- 18 Misc- 12 Move/Cover - 4

MEDIC 25: 291 Total Calls Medical Aid- 26 Fire- 7 Traffic Collision- 17 Transfer- 48 Misc-2 Move/Cover – 32