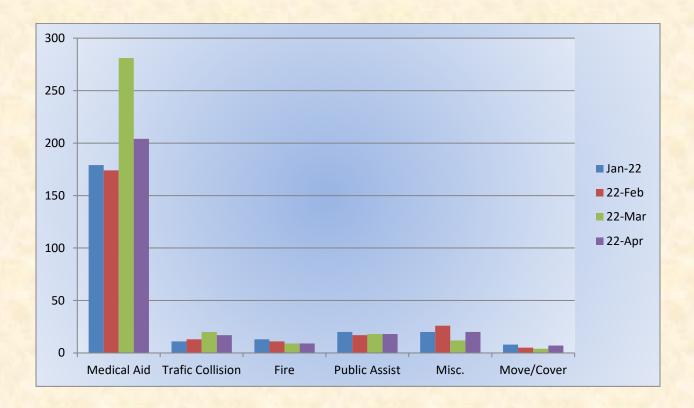

### E19 Monthly Statistics Comparison

M19 Monthly Statistics Comparison

Station 25 Run Review April 2022

ENGINE 25: 276 Total Calls <u>Medical Aid-</u> 204 <u>Fire-</u> 9 <u>Traffic Collision-</u> 17 <u>Public Assist-</u> 18 <u>Misc-</u> 20 <u>Move/Cover -</u> 7

MEDIC 25: 237 Total Calls <u>Medical Aid-</u> 215 <u>Fire-</u> 10 <u>Traffic Collision-</u> 12 <u>Transfer-</u> 12 <u>Misc-</u> 0 <u>Move/Cover -</u> 22

**E25 Monthly Statistics Comparison** 

M25 Monthly Statistics Comparison