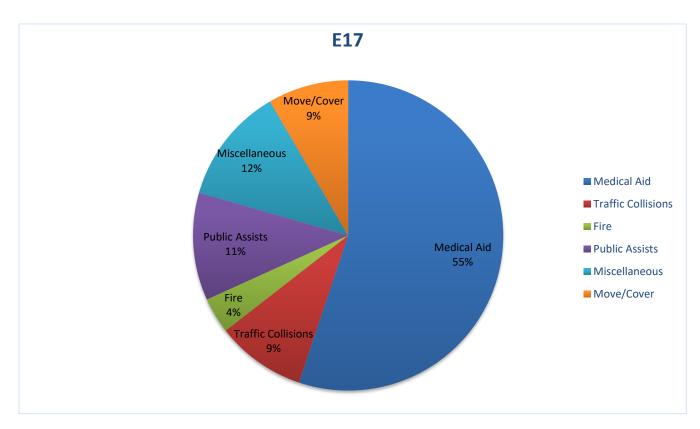

#### Station 17 Run Review April 2022

ENGINE 17: 107 Total Calls <u>Medical Aid-</u> 59 <u>Fire-</u> 4 <u>Traffic Collision-</u> 10 <u>Public Assist-</u> 12 <u>Misc.-</u> 13 <u>Move/Cover -</u> 9

MEDIC 17: 173 Total Calls <u>Medical Aid-</u> 89 <u>Fire-</u> 2 <u>Traffic Collision-</u> 5 <u>Transfer-</u> 2 <u>Misc.- 1</u> <u>Move/Cover -</u> 74

# **E17 Monthly Statistics Comparison**