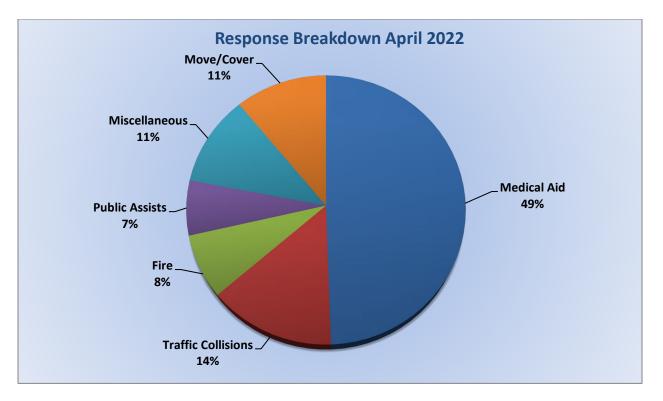

# Station 25 Run Review April 2022

ENGINE 25: 281 Total Calls Medical Aid- 215 Fire- 9 Traffic Collision- 20 Public Assist- 18 Misc- 12 Move/Cover - 4

MEDIC 25: 291 Total Calls Medical Aid- 26 Fire- 7 Traffic Collision- 17 Transfer- 48 Misc-2 Move/Cover – 32