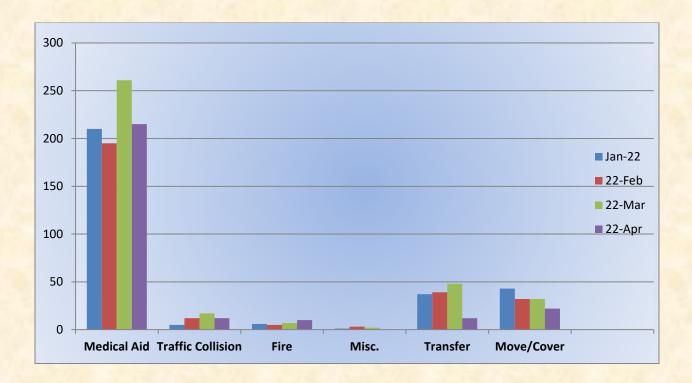

### Monthly Run Statistics and Call Break Down – April 2022 Engine Companies and Medic Units

#### **Total Responses for Engine Companies: 645**







#### **Total Responses for Medic Units: 754**



#### Monthly Call Type Comparision Medic Units





# Station 25 Run Review April 2022



ENGINE 25: 281 Total Calls Medical Aid- 215 Fire- 9 Traffic Collision- 20 Public Assist- 18 Misc- 12 Move/Cover - 4

MEDIC 25: 291 Total Calls Medical Aid- 26 Fire- 7 Traffic Collision- 17 Transfer- 48 Misc-2 Move/Cover – 32









# Medic 25 Monthly Statistics Comparison







#### Station 17 Run Review April 2022

ENGINE 17: 107 Total Calls <u>Medical Aid-</u> 59 <u>Fire-</u> 4 <u>Traffic Collision-</u> 10 <u>Public Assist-</u> 12 <u>Misc.-</u> 13 <u>Move/Cover -</u> 9

MEDIC 17: 173 Total Calls <u>Medical Aid-</u> 89 <u>Fire-</u> 2 <u>Traffic Collision-</u> 5 <u>Transfer-</u> 2 <u>Misc.- 1</u> <u>Move/Cover -</u> 74







# **E17 Monthly Statistics Comparison**

# M17 Monthly Statistics Comparison





Station 19 Run Review April 2022

ENGINE 19: 93 Total Calls <u>Medical Aid -</u> 45 <u>Fire -</u> 7 <u>Traffic Collision -</u> 13 <u>Public Assist -</u> 6 <u>Misc -</u> 10 <u>Move/Cover -</u> 10

MEDIC 19: 103 Total Calls <u>Medical Aid-</u> 85 <u>Fire-</u> 3 <u>Traffic Collision-</u> 14 <u>Transfer-</u> 3 <u>Misc-</u> 1 <u>Move/Cover -</u> 77



### E19 Mo