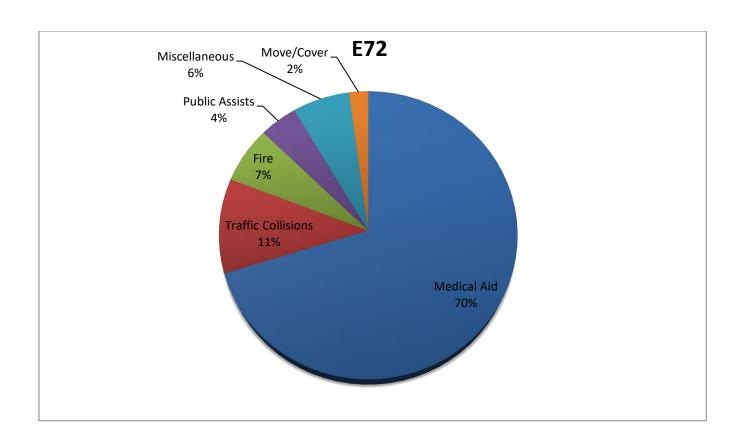

#### Station 72 Run Review November 2020

**ENGINE 72:** 46 Total Calls

Medical Aid- 33

Fire- 3

**Traffic Collision-** 5

Public Assist- 2

Misc- 3

Move/Cover - 0