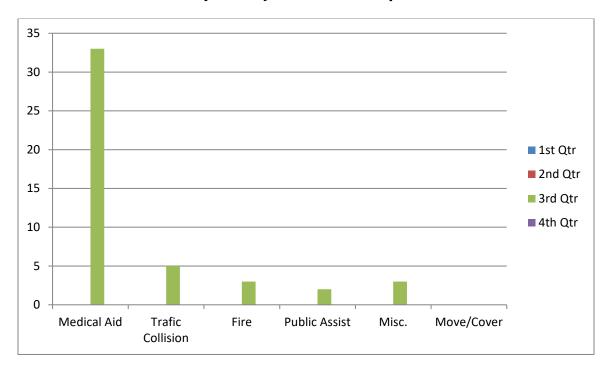

dical Aid- 262

Fire- 2

Traffic Collision- 11

Transfer- 37

Misc- 2

Move/Cover – 52





# **E25 Monthly Statistics Comparison**



# **M25 Monthly Statistics Comparison**





#### Station 28 Run Review November 2020

ENGINE 28: Total Calls - 96

Medical Aid- 45

Fire- 11

Traffic Collision- 15

Public Assist- 7

Misc- 14

Move/Cover - 4

MEDIC 28: Total Calls - 269

Medical Aid- 146

Fire- 6

Traffic Collision- 14

Transfer- 21

Misc- 1

Move/Cover - 81





# **E28 Monthly Statistics Comparison**



# **M28 Monthly Statistics Comparison**





#### Station 72 Run Review November 2020

**ENGINE 72:** 46 Total Calls

Medical Aid- 33

Fire- 3

**Traffic Collision-** 5

Public Assist- 2

Misc- 3

Move/Cover - 0

**CQI Statistics:** 8/8 – 100%



**E72 Quarterly Statistics Comparison**