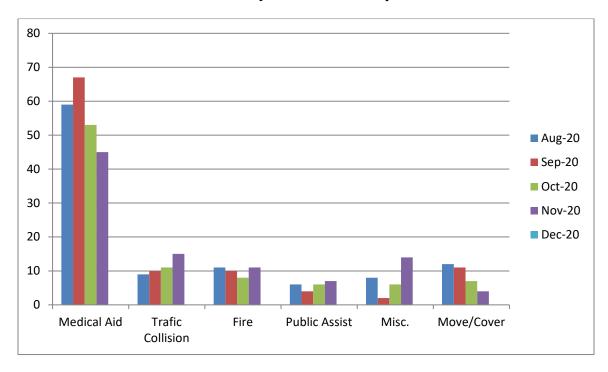

isc- 10

Move/Cover - 21



# E21 Monthly Statistics Comparison





#### Downtown Placerville Station 25 Run Review November 2020

ENGINE 25: 282 Total Calls

Medical Aid- 205

Fire- 8

<u>Traffic Collision-</u> 13

Public Assist- 28

Misc- 27

Move/Cover - 1

MEDIC 25: 277 Total Calls

Medical Aid- 262

Fire- 2

Traffic Collision- 11

Transfer- 37

Misc- 2

Move/Cover – 52





# **E25 Monthly Statistics Comparison**



# **M25 Monthly Statistics Comparison**





#### Station 28 Run Review November 2020

ENGINE 28: Total Calls - 96

Medical Aid- 45

Fire- 11

Traffic Collision- 15

Public Assist- 7

Misc- 14

Move/Cover - 4

MEDIC 28: Total Calls - 269

Medical Aid- 146

Fire- 6

Traffic Collision- 14

Transfer- 21

Misc- 1

Move/Cover - 81





# **E28 Monthly Statistics Comparison**



# **M28 Monthly Statistics Comparison**





#### Station 72 Run Review November 2020

**ENGINE 72:** 46 Total Calls

Medical Aid- 33

Fire- 3

**Traffic Collision-** 5

Public Assist- 2

Misc- 3

Move/Cover - 0

**CQI Statistics:** 8/8 – 100%



**E72 Quarterly Statistics Comparison**