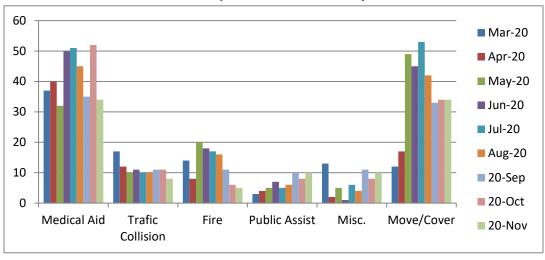

EDIC 17: 255 Total Calls

Medical Aid- 106

Fire- 6

Traffic Collision- 9

Transfer- 13

Misc- 0

Move/Cover - 121





# **EXX Quarterly Statistics Comparison**



# **MXX Quarterly Statistics Comparison**





#### Station 19 Run Review November 2020

**ENGINE 19:** 51 Total Calls

Medical Aid- 30

Fire- 5

Traffic Collision- 4

Public Assist- 5

Misc- 4

Move/Cover - 1

MEDIC 19: 212 Total Calls

Medical Aid- 78

Fire- 2

Traffic Collision- 10

Transfer- 13

Misc- 2

Move/Cover - 112





# **E19 Monthly Statistics Comparison**



# M<sub>19</sub> Monthly Statistics Comparison





#### Station 21 Run Review November 2020

**ENGINE 21**: 88 Total Calls

Medical Aid- 34

Fire- 5

**Traffic Collision-8** Public Assist- 10

Misc- 10

Move/Cover - 21



# E21 Monthly Statistics Comparison





#### Downtown Placerville Station 25 Run Review November 2020

ENGINE 25: 282 Total Calls

Medical Aid- 205

Fire- 8

<u>Traffic Collision-</u> 13

Public Assist- 28

Misc- 27

Move/Cover - 1

MEDIC 25: 277 Total Calls

Medical Aid- 262

Fire- 2

Traffic Collision- 11

Transfer- 37

Misc- 2

Move/Cover – 52





# **E25 Monthly Statistics Comparison**



# **M25 Monthly Statistics Comparison**





#### Station 28 Run Review November 2020

ENGINE 28: Total Calls - 96

Medical Aid- 45

Fire- 11

Traffic Collision- 15

Public Assist- 7

Misc- 14

Move/Cover - 4

MEDIC 28: Total Calls - 269

Medical Aid- 146

Fire- 6

Traffic Collision- 14

Transfer- 21

Misc- 1

Move/Cover - 81





# **E28 Monthly Statistics Comparison**



# **M28 Monthly Statistics Comparison**





#### Station 72 Ru