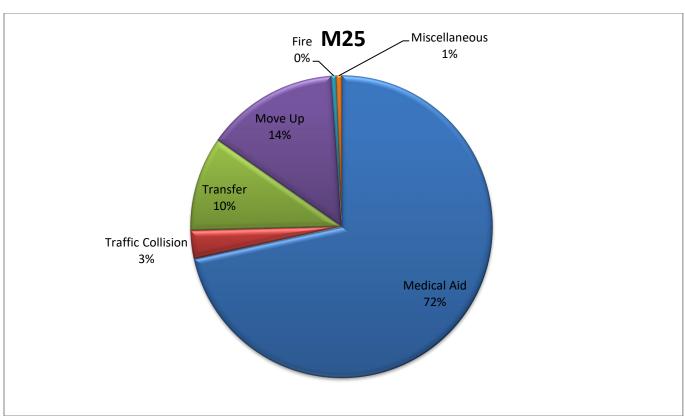

MEDIC 25: 277 Total Calls

Medical Aid- 262

Fire- 2

Traffic Collision- 11

Transfer- 37

Misc- 2

Move/Cover – 52

# **M25 Monthly Statistics Comparison**