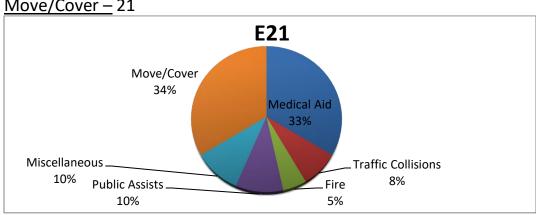

#### Station 21 Run Review November 2020

**ENGINE 21**: 88 Total Calls

Medical Aid- 34

Fire- 5

**Traffic Collision-8** Public Assist- 10

Misc- 10

Move/Cover - 21

# E21 Monthly Statistics Comparison