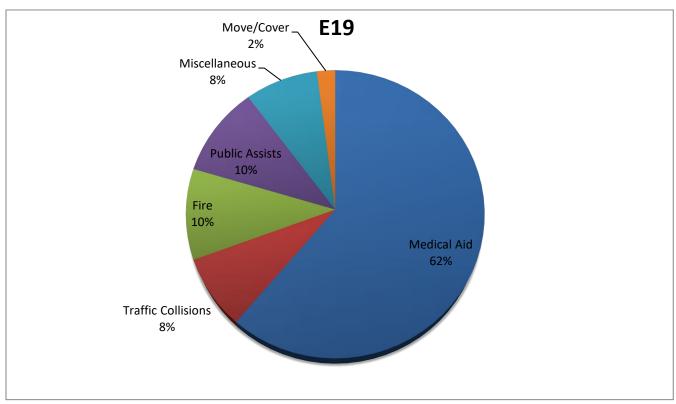

#### Station 17 Run Review November

**ENGINE 17:** 85 Total Calls

Medical Aid- 56

<u>Fire-</u> 11

**Traffic Collision-** 8

Public Assist- 9

Misc- 1

Move/Cover - 0

MEDIC 17: 255 Total Calls

Medical Aid- 106

Fire- 6

Traffic Collision- 9

Transfer- 13

Misc- 0

Move/Cover - 121





# **EXX Quarterly Statistics Comparison**



# **MXX Quarterly Statistics Comparison**





#### Station 19 Run Review November 2020

**ENGINE 19:** 51 Total Calls

Medical Aid- 30

Fire- 5

Traffic Collision- 4

Public Assist- 5

Misc- 4

Move/Cover - 1

MEDIC 19: 212 Total Calls

Medical Aid- 78

Fire- 2

Traffic Collision- 10

Transfer- 13

Misc- 2

Move/Cover - 112





# **E19 Monthly Statistics Comparison**



# M<sub>19</sub> Monthly Statistics Comparison





#### Station 21 Run Review November 2020

**ENGINE 21**: 88 Total Calls

Medical Aid- 34

Fire- 5

**Traffic Collision-8** Public Assist- 10

Misc- 10

Move/Cover - 21



# E21 Monthly Statistics Comparison





#### Downtown Placerville Station 25 Run Review November 2020

ENGINE 25: 282 Total Calls

Medical Aid- 205

Fire- 8

<u>Traffic Collision-</u> 13

Public Assist- 28

Misc- 27

Move/Cover - 1

MEDIC 25: 277 Total Calls

Medical Aid- 262

Fire- 2

Traffic Collision- 11

Transfer- 37

Misc- 2

Move/Cover – 52





# **E25 Monthly Statistics Comparison**



# **M25 Monthly Statistics Comparison**





#### Station 28 Run Review November 2020

ENGINE 28: Total Calls - 96

Medical Aid- 45