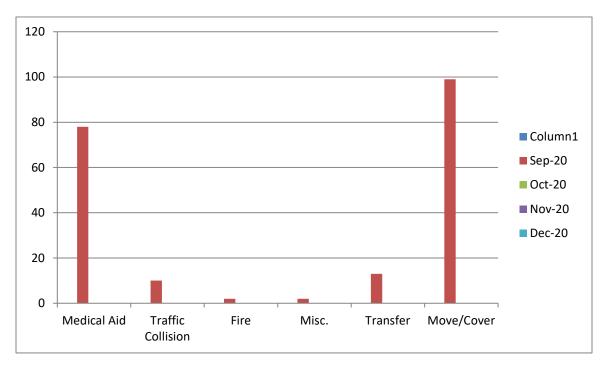

MEDIC 19: 212 Total Calls

Medical Aid- 78

Fire- 2

Traffic Collision- 10

Transfer- 13

Misc- 2

Move/Cover - 112

# M<sub>19</sub> Monthly Statistics Comparison