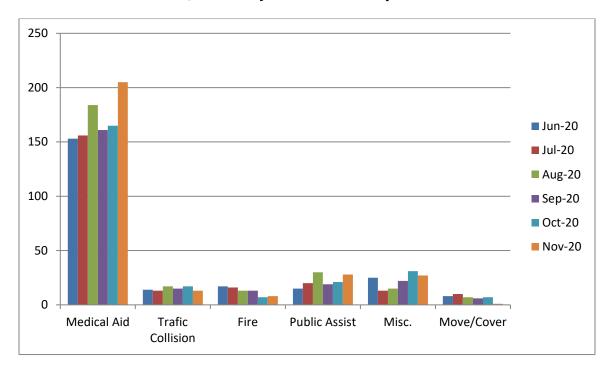

Move/Cover - 1

MEDIC 19: 212 Total Calls

Medical Aid- 78

Fire- 2

Traffic Collision- 10

Transfer- 13

Misc- 2

Move/Cover - 112





# **E19 Monthly Statistics Comparison**



# M<sub>19</sub> Monthly Statistics Comparison





#### Station 21 Run Review November 2020

**ENGINE 21**: 88 Total Calls

Medical Aid- 34

Fire- 5

**Traffic Collision-8** Public Assist- 10

Misc- 10

Move/Cover - 21



# E21 Monthly Statistics Comparison





#### Downtown Placerville Station 25 Run Review November 2020

ENGINE 25: 282 Total Calls

Medical Aid- 205

Fire- 8

<u>Traffic Collision-</u> 13

Public Assist- 28

Misc- 27

Move/Cover - 1

MEDIC 25: 277 Total Calls

Medical Aid- 262

Fire- 2

Traffic Collision- 11

Transfer- 37

Misc- 2

Move/Cover – 52





# **E25 Monthly Statistics Comparison**



# **M25 Monthly Statistics Comparison**





#### Station 28 Run Review November 2020

ENGINE 28: Total Calls - 96

Medical Aid- 45

Fire- 11

Traffic Collision- 15

Public Assist- 7

Misc- 14

Move/Cover - 4

MEDIC 28: Total Calls - 269

Medical Aid- 146

Fire- 6

Traffic Collision- 14

Transfer- 21

Misc- 1

Move/Cover - 81





# **E28 Monthly Statistics Comparison**



# **M28 Monthly Statistics Comparison**





#### Station 72 Run Review November 2020

**ENGINE 72:** 46 Total Calls

Medical Aid- 33

Fire- 3

**Traffic Collision-** 5

Public Assist- 2

Misc- 3

Move/Cover - 0

**CQI Statistics:** 8/8 – 100%



**E72 Quarterly Statistics Comparison**