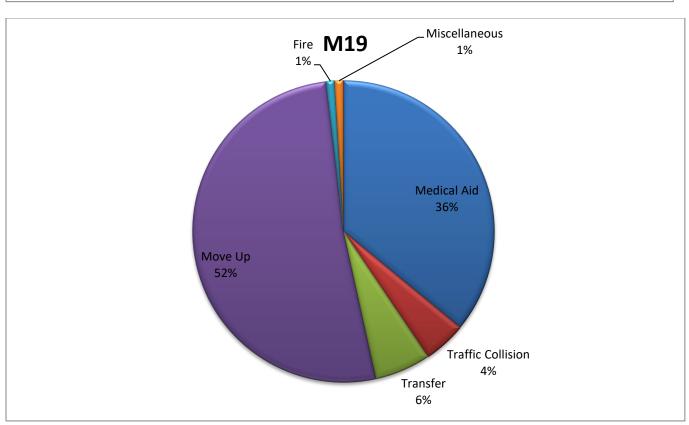

#### Station 17 Run Review November

**ENGINE 17:** 85 Total Calls

Medical Aid- 56

<u>Fire-</u> 11

**Traffic Collision-** 8

Public Assist- 9

Misc- 1

Move/Cover - 0

MEDIC 17: 255 Total Calls

Medical Aid- 106

Fire- 6

Traffic Collision- 9

Transfer- 13

Misc- 0

Move/Cover - 121





# **EXX Quarterly Statistics Comparison**



# **MXX Quarterly Statistics Comparison**





#### Station 19 Run Review November 2020

**ENGINE 19:** 51 Total Calls

Medical Aid- 30

Fire- 5

Traffic Collision- 4

Public Assist- 5

Misc- 4

Move/Cover - 1

MEDIC 19: 212 Total Calls

Medical Aid- 78

Fire- 2

Traffic Collision- 10

Transfer- 13

Misc- 2

Move/Cover - 112





# **E19 Monthly Statistics Comparison**



# M<sub>19</sub> Monthly Statistics Comparison





#### Station 21 Run Review November 2020

**ENGINE 21**: 88 Total Calls

Medical Aid- 34

Fire- 5

**Traffic Collision-8** Public Assist- 10

Misc- 10

Move/Cover - 21



# E21 Monthly Statistics Comparison





#### Downtown Placerville Station 25 Run Review November 2020

ENGINE 25: 282 Total Calls

Medical Aid- 205

Fire- 8

<u>Traffic Collision-</u> 13

Public Assist- 28

Misc- 27

Move/Cover - 1

MEDIC 25: 277 Total Calls

Medical Aid- 262

Fire- 2

Traffic Collision- 11

Transfer- 37

Misc- 2

Move/Cover – 52





# **E25 Monthly Statistics Comparison**



# **M25 Monthly Statistics Comparison**





#### Station 28 Run Review November 2020

ENGINE 28: Total Calls - 96

Medical Aid- 45

F