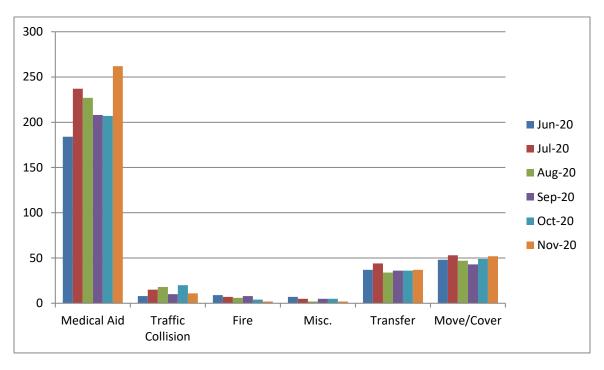

Medical Aid- 78

Fire- 2

Traffic Collision- 10

Transfer- 13

Misc- 2

Move/Cover - 112





# **E19 Monthly Statistics Comparison**



# M<sub>19</sub> Monthly Statistics Comparison





#### Station 21 Run Review November 2020

**ENGINE 21**: 88 Total Calls

Medical Aid- 34

Fire- 5

**Traffic Collision-8** Public Assist- 10

Misc- 10

Move/Cover - 21



# E21 Monthly Statistics Comparison





#### Downtown Placerville Station 25 Run Review November 2020

ENGINE 25: 282 Total Calls

Medical Aid- 205

Fire- 8

<u>Traffic Collision-</u> 13

Public Assist- 28

Misc- 27

Move/Cover - 1

MEDIC 25: 277 Total Calls

Medical Aid- 262

Fire- 2

Traffic Collision- 11

Transfer- 37

Misc- 2

Move/Cover – 52





# **E25 Monthly Statistics Comparison**



# **M25 Monthly Statistics Comparison**





#### Station 28 Run Review November 2020

ENGINE 28: Total Calls - 96

Medical Aid- 45

Fire- 11

Traffic Collision- 15

Public Assist- 7

Misc- 14

Move/Cover - 4

MEDIC 28: Total Calls - 269

Medical Aid- 146

Fire- 6

Traffic Collision- 14

Transfer- 21

Misc- 1

Move/Cover - 81





# **E28 Monthly Statistics Comparison**



# **M28 Monthly Statistics Comparison**





#### Station 72 Run Review November 2020

**ENGINE 72:** 46 Total Calls

Medical Aid- 33

Fire- 3

**Traffic Collision-** 5

Public Assist- 2

Misc- 3

Move/Cover - 0

**CQI Statistics:** 8/8 – 100%



**E72 Quarterly Statistics Comparison**