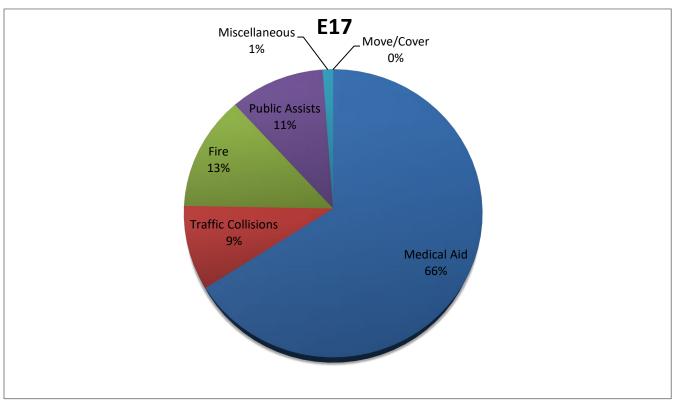

#### Station 17 Run Review November

**ENGINE 17:** 85 Total Calls

Medical Aid- 56

<u>Fire-</u> 11

**Traffic Collision-** 8

Public Assist- 9

Misc- 1

Move/Cover - 0