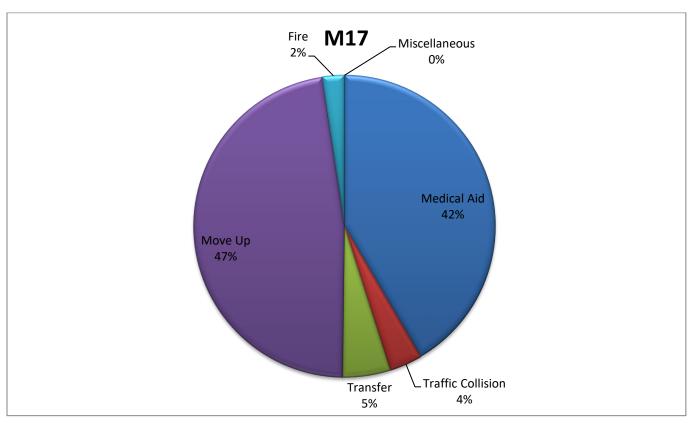

MEDIC 17: 255 Total Calls

Medical Aid- 106

Fire- 6

Traffic Collision- 9

Transfer- 13

Misc- 0

Move/Cover - 121