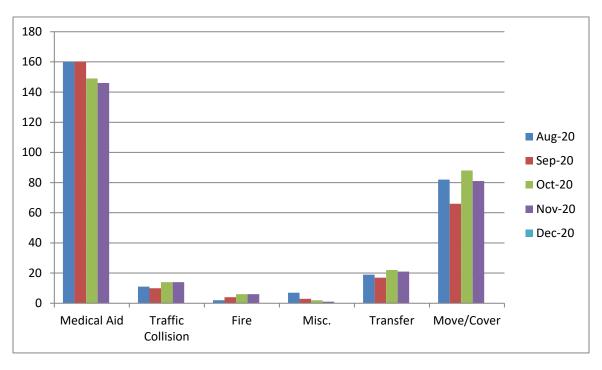

tatistics Comparison





#### Downtown Placerville Station 25 Run Review November 2020

ENGINE 25: 282 Total Calls

Medical Aid- 205

Fire- 8

<u>Traffic Collision-</u> 13

Public Assist- 28

Misc- 27

Move/Cover - 1

MEDIC 25: 277 Total Calls

Medical Aid- 262

Fire- 2

Traffic Collision- 11

Transfer- 37

Misc- 2

Move/Cover – 52





# **E25 Monthly Statistics Comparison**



# **M25 Monthly Statistics Comparison**





#### Station 28 Run Review November 2020

ENGINE 28: Total Calls - 96

Medical Aid- 45

Fire- 11

Traffic Collision- 15

Public Assist- 7

Misc- 14

Move/Cover - 4

MEDIC 28: Total Calls - 269

Medical Aid- 146

Fire- 6

Traffic Collision- 14

Transfer- 21

Misc- 1

Move/Cover - 81





# **E28 Monthly Statistics Comparison**



# **M28 Monthly Statistics Comparison**





#### Station 72 Run Review November 2020

**ENGINE 72:** 46 Total Calls

Medical Aid- 33

Fire- 3

**Traffic Collision-** 5

Public Assist- 2

Misc- 3

Move/Cover - 0

**CQI Statistics:** 8/8 – 100%



**E72 Quarterly Statistics Comparison**