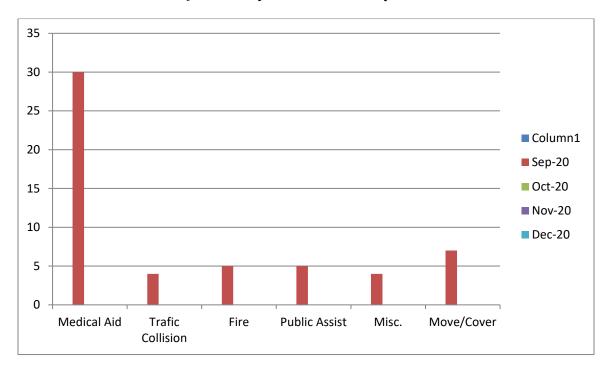

#### Station 19 Run Review November 2020

**ENGINE 19:** 51 Total Calls

Medical Aid- 30

Fire- 5

Traffic Collision- 4

Public Assist- 5

Misc- 4

Move/Cover - 1

# **E19 Monthly Statistics Comparison**