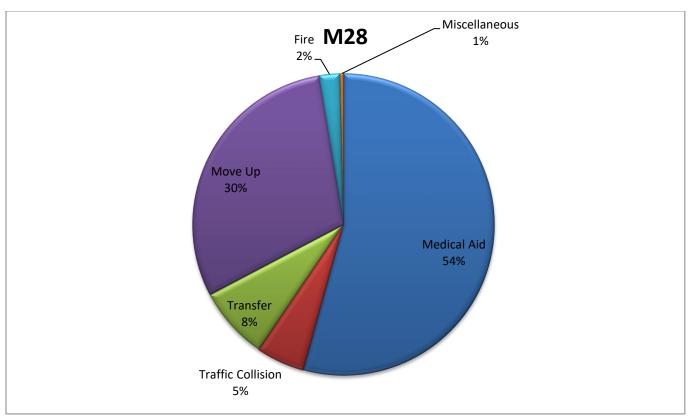

MEDIC 28: Total Calls - 269

Medical Aid- 146

Fire- 6

Traffic Collision- 14

Transfer- 21

Misc- 1

Move/Cover - 81

# **M28 Monthly Statistics Comparison**