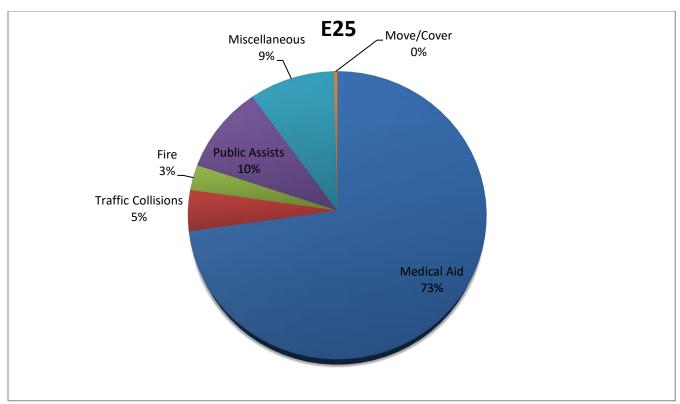

#### Downtown Placerville Station 25 Run Review November 2020

ENGINE 25: 282 Total Calls

Medical Aid- 205

Fire- 8

<u>Traffic Collision-</u> 13

Public Assist- 28

Misc- 27

Move/Cover - 1

# **E25 Monthly Statistics Comparison**