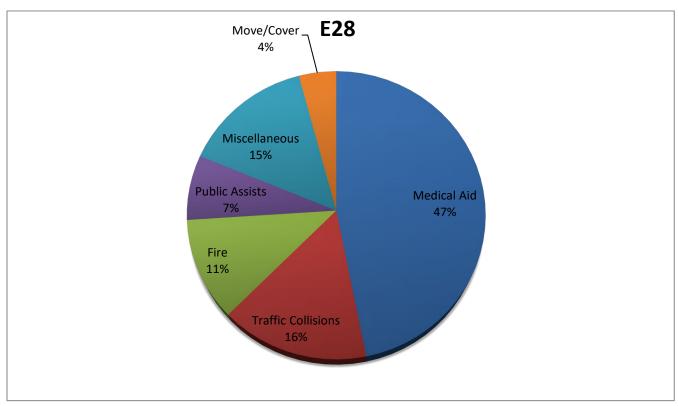

#### Station 28 Run Review November 2020

ENGINE 28: Total Calls - 96

Medical Aid- 45

Fire- 11

Traffic Collision- 15

Public Assist- 7

Misc- 14

Move/Cover - 4

# **E28 Monthly Statistics Comparison**