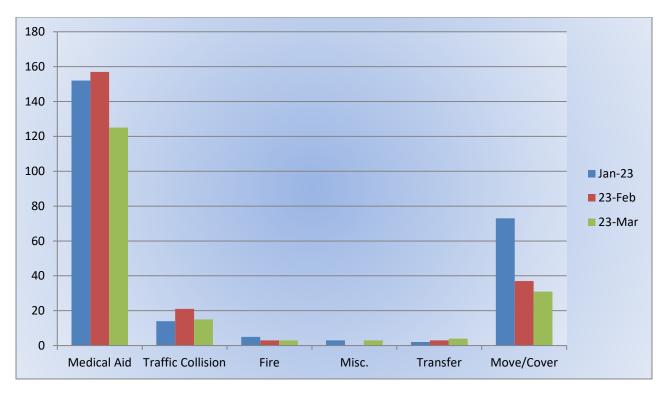

### E17 Monthly Statistics Comparison

M17 Monthly Statistics Comparison

#### ENGINE 17: 108 Total Calls <u>Medical Aid-</u> 44 <u>Fire-</u> 9 <u>Traffic Collision-</u> 27 <u>Public Assist-</u> 14 <u>Misc-</u> 13 <u>Move/Cover -</u> 1

MEDIC 17: 146 Total Calls <u>Medical Aid</u>- 125 <u>Fire-</u> 3 <u>Traffic Collision-</u> 15 <u>Transfer-</u> 4 <u>Misc-</u> 3 <u>Move/Cover -</u>31