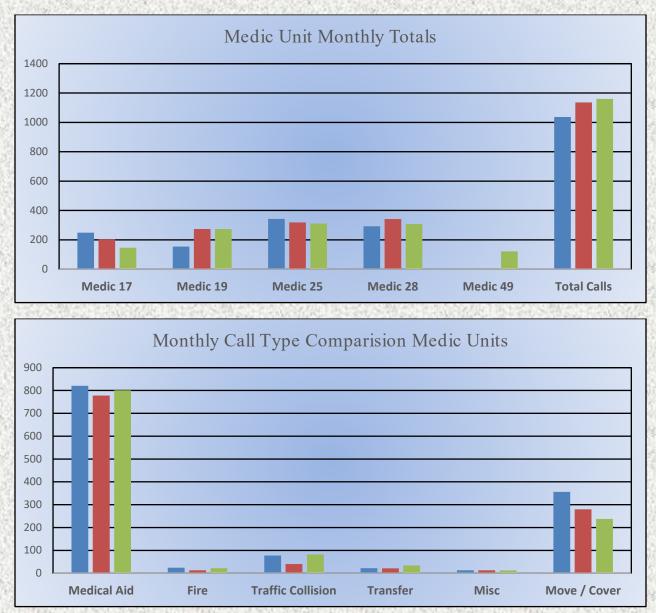

### Medic Units: Medic 17: 146 Medic 19: 274 Medic 25: 311 Medic 28: 308 Medic 49: 121 (3/19 thru 3/31) Total Responses: 1,160

Monthly Run Statistics and Call Break Down March 2023 Engine Companies and Medic Units

# Total Responses for Medic Units: 1160