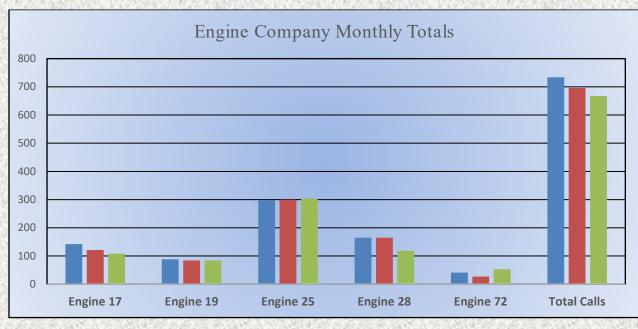

#### **Engine Companies:**

Engine 17: 108 Engine 19: 84 Engine 25: 304 Engine 28: 118 Engine 72: 53 **Total Responses: 667** 

## Total Responses for Engine Companies: 667