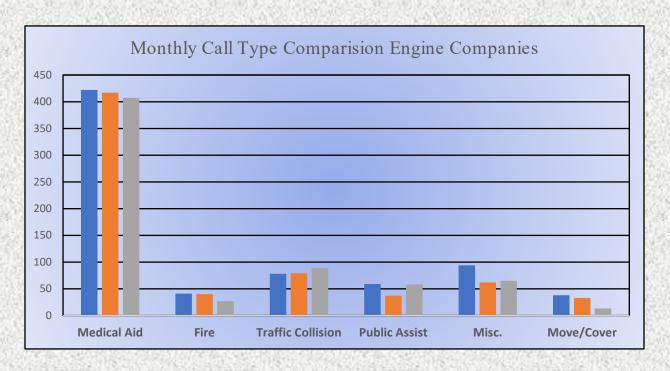

Monthly Run Statistics and Call Break Down March 2023 Engine Companies and Medic Units

Station 25 Run Statistics March 2023

ENGINE 25: 304 Total Calls Medical Aid- 218 Fire- 8 Traffic Collision- 20 Public Assist - 27 Misc - 31 Move/Cover - 0

MEDIC 25: 311 Total Calls Medical Aid- 232 Fire- 7 Traffic Collision- 22 Transfer - 16 Misc.- 4 Move/Cover - 30

#### ENGINE 17: 108 Total Calls <u>Medical Aid-</u> 44 <u>Fire-</u> 9 <u>Traffic Collision-</u> 27 <u>Public Assist-</u> 14 <u>Misc-</u> 13 <u>Move/Cover -</u> 1

MEDIC 17: 146 Total Calls <u>Medical Aid</u>- 125 <u>Fire-</u> 3 <u>Traffic Collision-</u> 15 <u>Transfer-</u> 4 <u>Misc-</u> 3 <u>Move/Cover -</u>31

#### ENGINE 19: 84 Total Calls <u>Medical Aid -</u> 43 <u>Fire -</u> 2 <u>Traffic Collision -</u> 15 <u>Public Assist -</u> 7 <u>Misc. -</u> 8 <u>Move/Cover -</u> 2

MEDIC 19: 274 Total Calls <u>Medical Aid-</u> 112 <u>Fire-</u> 1 <u>Traffic Collision-</u> 19 <u>Transfer-</u>4 <u>Misc.-</u> 2 <u>Move/Cover -</u> 97

#### ENGINE 25: 304 Total Incidents <u>Medical Aid-</u> 218 <u>Fire-</u> 8 <u>Traffic Collision-</u> 20 <u>Public Assist-</u> 27 <u>Misc-</u> 31 <u>Move/Cover -</u> 0

#### MEDIC 25: 311 Total Incidents <u>Medical Aid-</u> 232 <u>Fire-</u> 7 <u>Traffic Collision-</u> 22 <u>Transfer-</u> 16 <u>Misc-</u> 4 <u>Move/Cover –</u> 30

E25 Monthly Statistics Comparison

M25 Monthly Statistics Comparison

## Station 28 Run Review March 2023

ENGINE 28: 118 Total Calls <u>Medical Aid -</u> 69 <u>Fire -</u> 7 <u>Traffic Collision -</u> 14 <u>Public Assist -</u> 7 <u>Misc -</u> 11 <u>Move/Cover -</u> 10

MEDIC 28: 308 Total Calls <u>Medical Aid-</u> 212 <u>Fire-</u> 7 <u>Traffic Collision-</u> 19 <u>Transfer-</u> 5 <u>Misc-</u> 3 <u>Move/Cover –</u> 62

## Station 72 Run Review March 2023

ENGINE 72: 53 Total Calls <u>Medical Aid-</u> 33 <u>Fire-</u> 1 <u>Traffic Collision-</u> 13 <u>Rescues-</u> 0 <u>Public Assist-</u> 3 <u>Misc-</u> 2 <u>Move/Cover -</u> 0