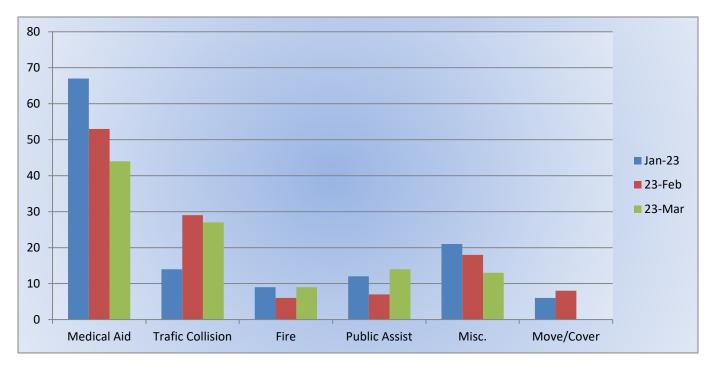

#### MEDIC 25: 311 Total Incidents <u>Medical Aid-</u> 232 <u>Fire-</u> 7 <u>Traffic Collision-</u> 22 <u>Transfer-</u> 16 <u>Misc-</u> 4 <u>Move/Cover –</u> 30

E25 Monthly Statistics Comparison

M25 Monthly Statistics Comparison

MEDIC 25: 311 Total Calls Medical Aid- 232 Fire- 7 Traffic Collision- 22 Transfer - 16 Misc.- 4 Move/Cover - 30