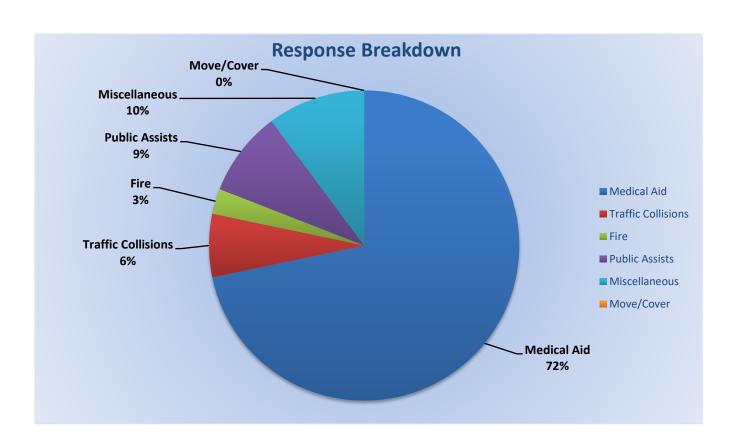

#### ENGINE 17: 108 Total Calls <u>Medical Aid-</u> 44 <u>Fire-</u> 9 <u>Traffic Collision-</u> 27 <u>Public Assist-</u> 14 <u>Misc-</u> 13 <u>Move/Cover -</u> 1

MEDIC 17: 146 Total Calls <u>Medical Aid</u>- 125 <u>Fire-</u> 3 <u>Traffic Collision-</u> 15 <u>Transfer-</u> 4 <u>Misc-</u> 3 <u>Move/Cover -</u>31