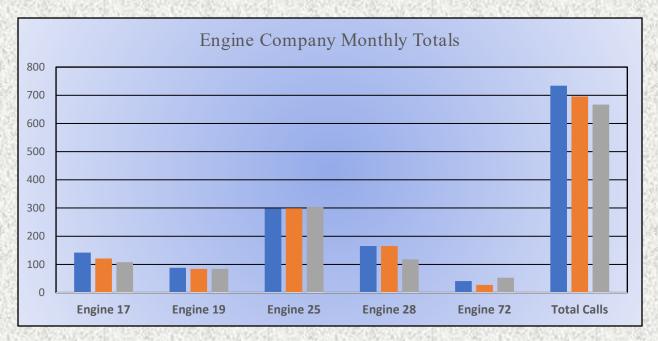

#### **Engine Companies:**

Engine 17: 108 Engine 19: 84 Engine 25: 304 Engine 28: 118 Engine 72: 53 **Total Responses: 667** 

## Total Responses for Engine Companies: 667