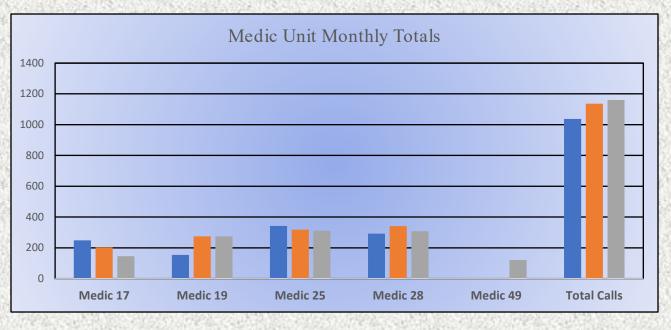

### Medic Units: Medic 17: 146 Medic 19: 274 Medic 25: 311 Medic 28: 308 Medic 49: 121 (3/19 thru 3/31) Total Responses: 1,160

Monthly Run Statistics and Call Break Down March 2023 Engine Companies and Medic Units

# Total Responses for Medic Units: 1160