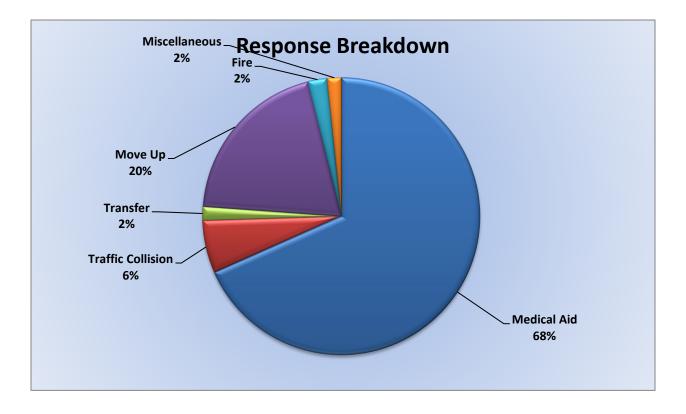

#### ENGINE 19: 84 Total Calls <u>Medical Aid -</u> 43 <u>Fire -</u> 2 <u>Traffic Collision -</u> 15 <u>Public Assist -</u> 7 <u>Misc. -</u> 8 <u>Move/Cover -</u> 2

MEDIC 19: 274 Total Calls <u>Medical Aid-</u> 112 <u>Fire-</u> 1 <u>Traffic Collision-</u> 19 <u>Transfer-</u>4 <u>Misc.-</u> 2 <u>Move/Cover -</u> 97

# M19 Monthly Statistics Comparison