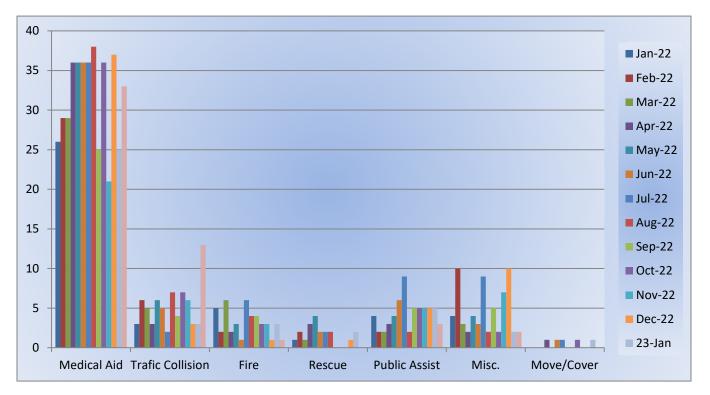

#### ENGINE 17: 108 Total Calls <u>Medical Aid-</u> 44 <u>Fire-</u> 9 <u>Traffic Collision-</u> 27 <u>Public Assist-</u> 14 <u>Misc-</u> 13 <u>Move/Cover -</u> 1

MEDIC 17: 146 Total Calls <u>Medical Aid</u>- 125 <u>Fire-</u> 3 <u>Traffic Collision-</u> 15 <u>Transfer-</u> 4 <u>Misc-</u> 3 <u>Move/Cover -</u>31