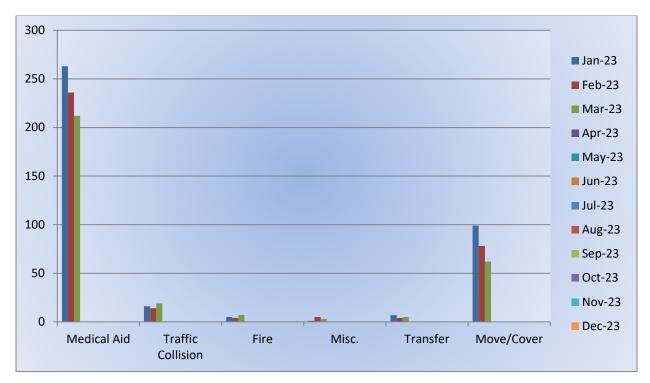

#### MEDIC 25: 311 Total Incidents <u>Medical Aid-</u> 232 <u>Fire-</u> 7 <u>Traffic Collision-</u> 22 <u>Transfer-</u> 16 <u>Misc-</u> 4 <u>Move/Cover –</u> 30

E25 Monthly Statistics Comparison

M25 Monthly Statistics Comparison