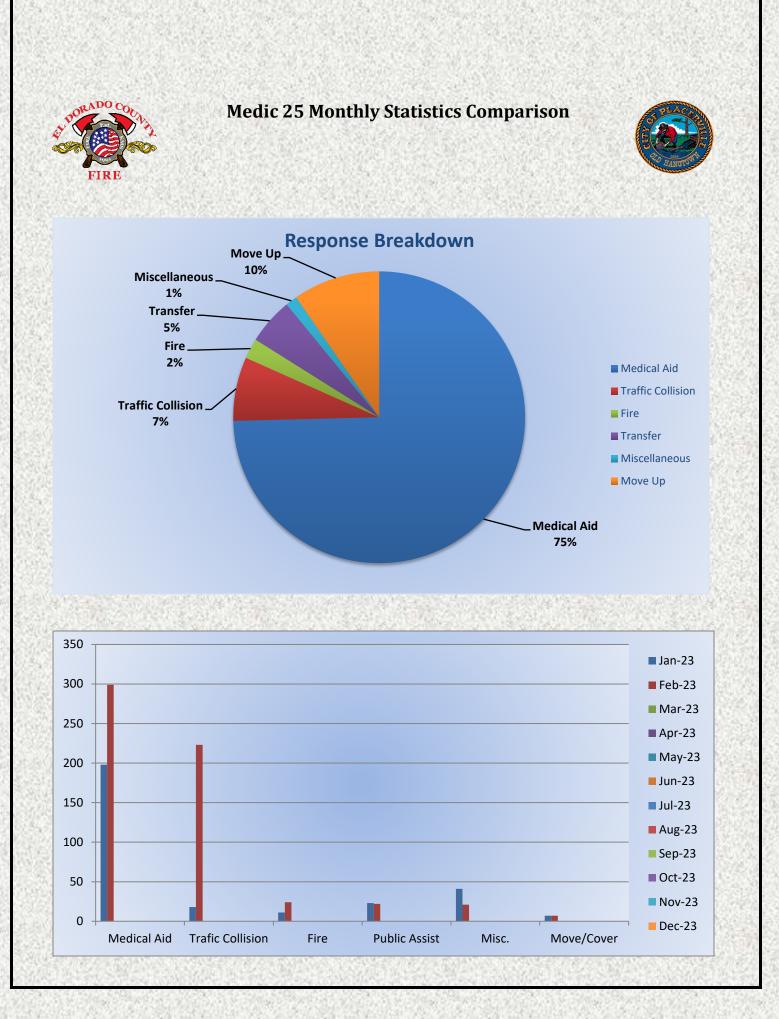

#### MEDIC 25: 311 Total Incidents <u>Medical Aid-</u> 232 <u>Fire-</u> 7 <u>Traffic Collision-</u> 22 <u>Transfer-</u> 16 <u>Misc-</u> 4 <u>Move/Cover –</u> 30

E25 Monthly Statistics Comparison

M25 Monthly Statistics Comparison

MEDIC 25: 311 Total Calls Medical Aid- 232 Fire- 7 Traffic Collision- 22 Transfer - 16 Misc.- 4 Move/Cover - 30