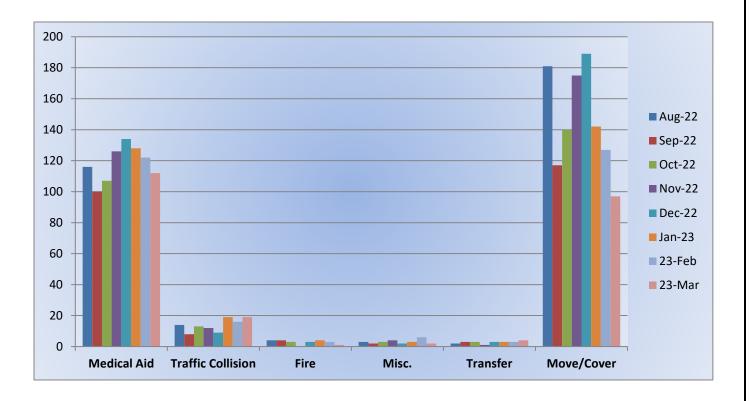

#### ENGINE 17: 108 Total Calls <u>Medical Aid-</u> 44 <u>Fire-</u> 9 <u>Traffic Collision-</u> 27 <u>Public Assist-</u> 14 <u>Misc-</u> 13 <u>Move/Cover -</u> 1

MEDIC 17: 146 Total Calls <u>Medical Aid</u>- 125 <u>Fire-</u> 3 <u>Traffic Collision-</u> 15 <u>Transfer-</u> 4 <u>Misc-</u> 3 <u>Move/Cover -</u>31

### E17 Monthly Statistics Comparison

M17 Monthly Statistics Comparison