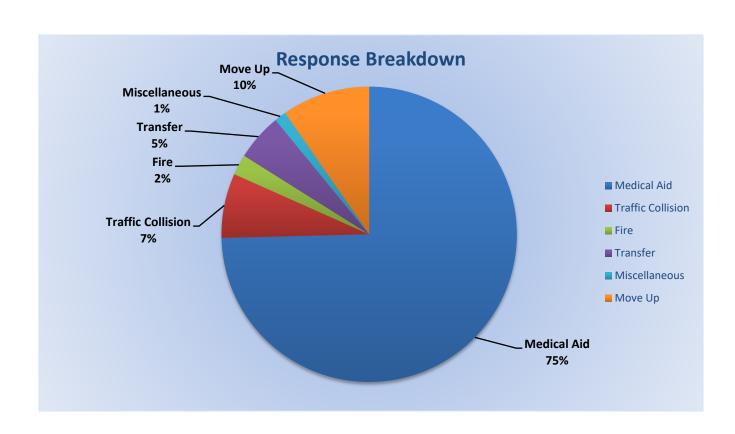

MEDIC 25: 311 Total Calls Medical Aid- 232 Fire- 7 Traffic Collision- 22 Transfer - 16 Misc.- 4 Move/Cover - 30

#### MEDIC 25: 311 Total Incidents <u>Medical Aid-</u> 232 <u>Fire-</u> 7 <u>Traffic Collision-</u> 22 <u>Transfer-</u> 16 <u>Misc-</u> 4 <u>Move/Cover –</u> 30

E25 Monthly Statistics Comparison

M25 Monthly Statistics Comparison