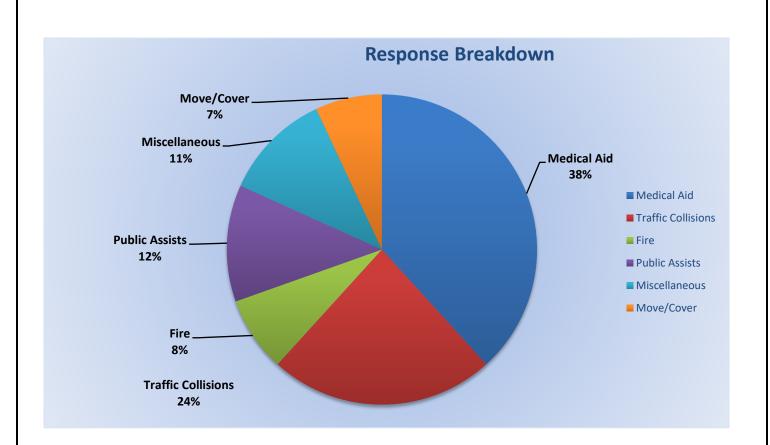

#### MEDIC 25: 311 Total Incidents <u>Medical Aid-</u> 232 <u>Fire-</u> 7 <u>Traffic Collision-</u> 22 <u>Transfer-</u> 16 <u>Misc-</u> 4 <u>Move/Cover –</u> 30

E25 Monthly Statistics Comparison

M25 Monthly Statistics Comparison

MEDIC 25: 311 Total Calls Medical Aid- 232 Fire- 7 Traffic Collision- 22 Transfer - 16 Misc.- 4 Move/Cover - 30