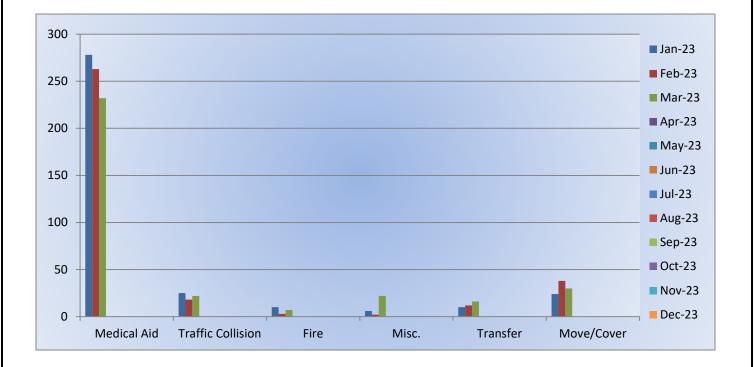

#### ENGINE 17: 108 Total Calls <u>Medical Aid-</u> 44 <u>Fire-</u> 9 <u>Traffic Collision-</u> 27 <u>Public Assist-</u> 14 <u>Misc-</u> 13 <u>Move/Cover -</u> 1

MEDIC 17: 146 Total Calls <u>Medical Aid</u>- 125 <u>Fire-</u> 3 <u>Traffic Collision-</u> 15 <u>Transfer-</u> 4 <u>Misc-</u> 3 <u>Move/Cover -</u>31

### E17 Monthly Statistics Comparison

M17 Monthly Statistics Comparison