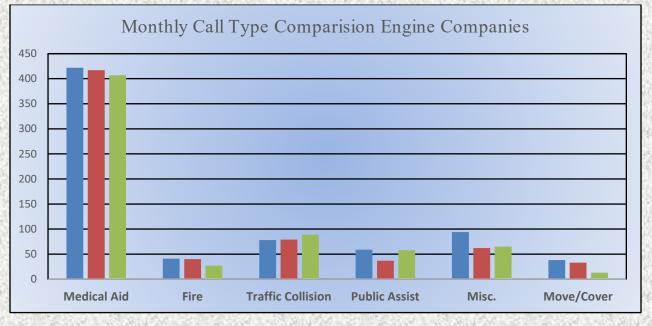

#### **Engine Companies:**

Engine 17: 108 Engine 19: 84 Engine 25: 304 Engine 28: 118 Engine 72: 53 **Total Responses: 667** 

## Total Responses for Engine Companies: 667