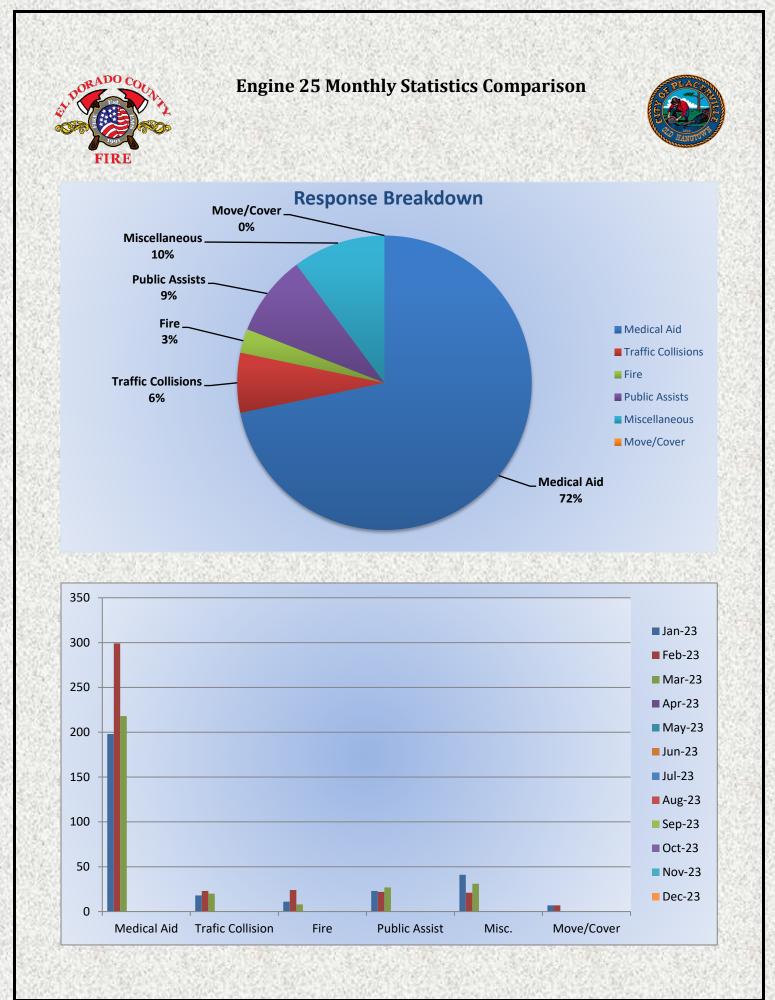

Monthly Run Statistics and Call Break Down March 2023 Engine Companies and Medic Units

Station 25 Run Statistics March 2023

ENGINE 25: 304 Total Calls Medical Aid- 218 Fire- 8 Traffic Collision- 20 Public Assist - 27 Misc - 31 Move/Cover - 0

#### ENGINE 25: 304 Total Incidents <u>Medical Aid-</u> 218 <u>Fire-</u> 8 <u>Traffic Collision-</u> 20 <u>Public Assist-</u> 27 <u>Misc-</u> 31 <u>Move/Cover -</u> 0