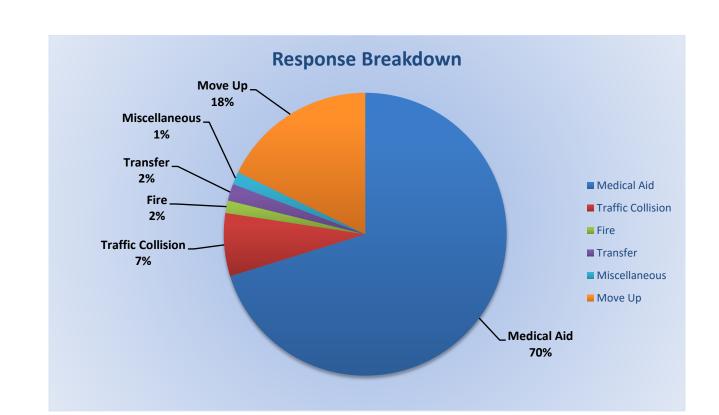

#### MEDIC 25: 311 Total Incidents <u>Medical Aid-</u> 232 <u>Fire-</u> 7 <u>Traffic Collision-</u> 22 <u>Transfer-</u> 16 <u>Misc-</u> 4 <u>Move/Cover –</u> 30

E25 Monthly Statistics Comparison

M25 Monthly Statistics Comparison

MEDIC 25: 311 Total Calls Medical Aid- 232 Fire- 7 Traffic Collision- 22 Transfer - 16 Misc.- 4 Move/Cover - 30