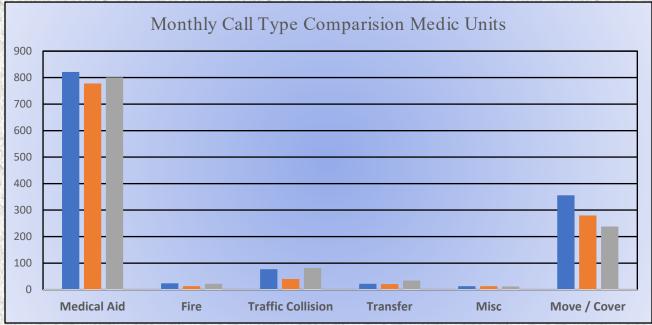

Monthly Run Statistics and Call Break Down March 2023 Engine Companies and Medic Units

Station 25 Run Statistics March 2023

ENGINE 25: 304 Total Calls Medical Aid- 218 Fire- 8 Traffic Collision- 20 Public Assist - 27 Misc - 31 Move/Cover - 0

MEDIC 25: 311 Total Calls Medical Aid- 232 Fire- 7 Traffic Collision- 22 Transfer - 16 Misc.- 4 Move/Cover - 30

#### ENGINE 25: 304 Total Incidents <u>Medical Aid-</u> 218 <u>Fire-</u> 8 <u>Traffic Collision-</u> 20 <u>Public Assist-</u> 27 <u>Misc-</u> 31 <u>Move/Cover -</u> 0

#### MEDIC 25: 311 Total Incidents <u>Medical Aid-</u> 232 <u>Fire-</u> 7 <u>Traffic Collision-</u> 22 <u>Transfer-</u> 16 <u>Misc-</u> 4 <u>Move/Cover –</u> 30

E25 Monthly Statistics Comparison

M25 Monthly Statistics Comparison