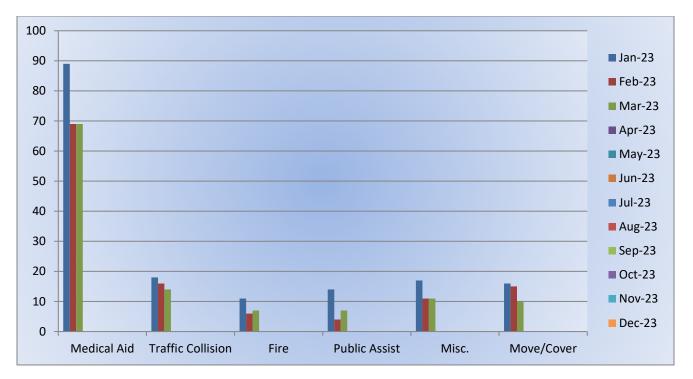

#### ENGINE 19: 84 Total Calls <u>Medical Aid -</u> 43 <u>Fire -</u> 2 <u>Traffic Collision -</u> 15 <u>Public Assist -</u> 7 <u>Misc. -</u> 8 <u>Move/Cover -</u> 2

MEDIC 19: 274 Total Calls <u>Medical Aid-</u> 112 <u>Fire-</u> 1 <u>Traffic Collision-</u> 19 <u>Transfer-</u>4 <u>Misc.-</u> 2 <u>Move/Cover -</u> 97

# E19 Monthly Statistics Comparison