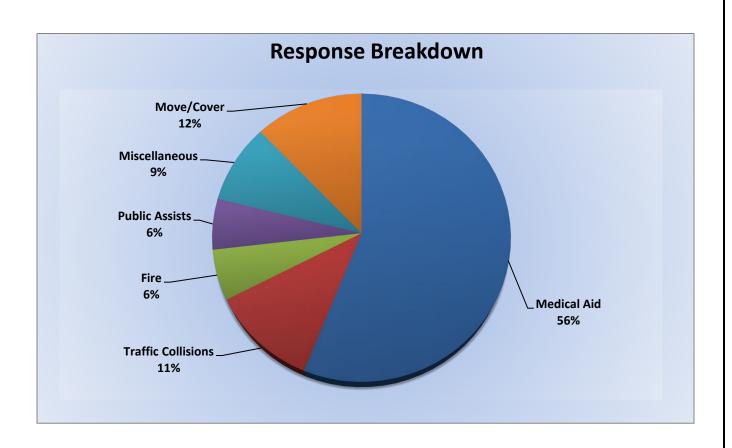

#### ENGINE 17: 108 Total Calls <u>Medical Aid-</u> 44 <u>Fire-</u> 9 <u>Traffic Collision-</u> 27 <u>Public Assist-</u> 14 <u>Misc-</u> 13 <u>Move/Cover -</u> 1

MEDIC 17: 146 Total Calls <u>Medical Aid</u>- 125 <u>Fire-</u> 3 <u>Traffic Collision-</u> 15 <u>Transfer-</u> 4 <u>Misc-</u> 3 <u>Move/Cover -</u>31