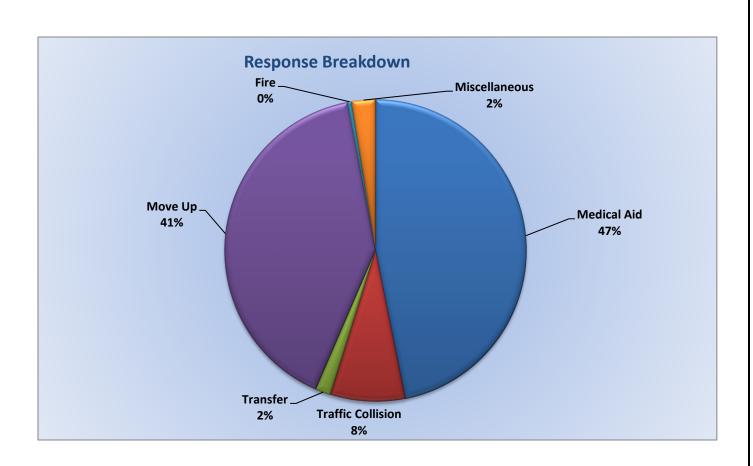

#### ENGINE 19: 84 Total Calls <u>Medical Aid -</u> 43 <u>Fire -</u> 2 <u>Traffic Collision -</u> 15 <u>Public Assist -</u> 7 <u>Misc. -</u> 8 <u>Move/Cover -</u> 2

MEDIC 19: 274 Total Calls <u>Medical Aid-</u> 112 <u>Fire-</u> 1 <u>Traffic Collision-</u> 19 <u>Transfer-</u>4 <u>Misc.-</u> 2 <u>Move/Cover -</u> 97