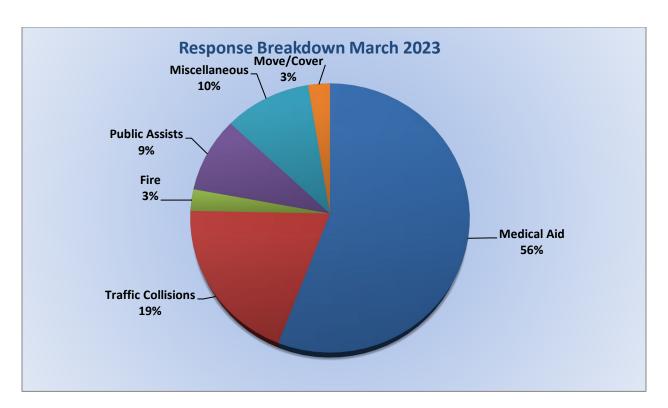

Monthly Run Statistics and Call Break Down March 2023 Engine Companies and Medic Units

Station 25 Run Statistics March 2023

ENGINE 25: 304 Total Calls Medical Aid- 218 Fire- 8 Traffic Collision- 20 Public Assist - 27 Misc - 31 Move/Cover - 0

MEDIC 25: 311 Total Calls Medical Aid- 232 Fire- 7 Traffic Collision- 22 Transfer - 16 Misc.- 4 Move/Cover - 30