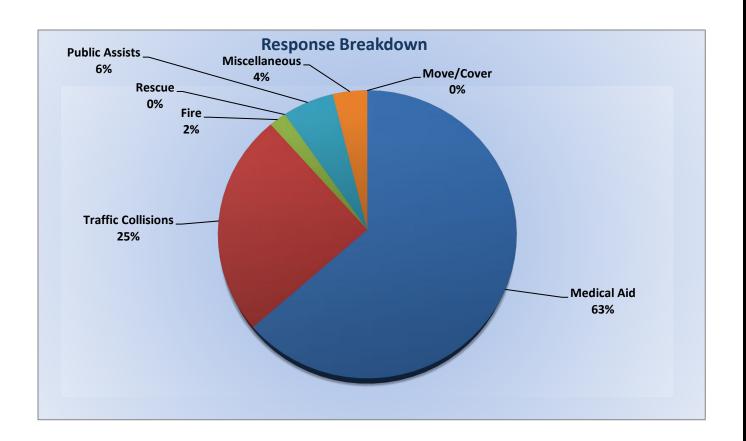

Monthly Run Statistics and Call Break Down March 2023 Engine Companies and Medic Units

Station 25 Run Statistics March 2023

ENGINE 25: 304 Total Calls Medical Aid- 218 Fire- 8 Traffic Collision- 20 Public Assist - 27 Misc - 31 Move/Cover - 0

MEDIC 25: 311 Total Calls Medical Aid- 232 Fire- 7 Traffic Collision- 22 Transfer - 16 Misc.- 4 Move/Cover - 30