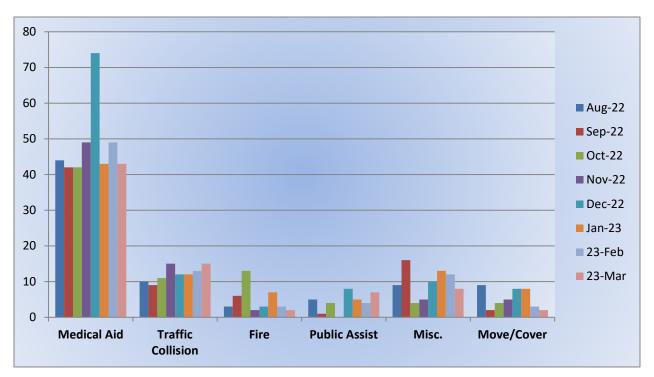

#### MEDIC 25: 311 Total Incidents <u>Medical Aid-</u> 232 <u>Fire-</u> 7 <u>Traffic Collision-</u> 22 <u>Transfer-</u> 16 <u>Misc-</u> 4 <u>Move/Cover –</u> 30

E25 Monthly Statistics Comparison

M25 Monthly Statistics Comparison

MEDIC 25: 311 Total Calls Medical Aid- 232 Fire- 7 Traffic Collision- 22 Transfer - 16 Misc.- 4 Move/Cover - 30