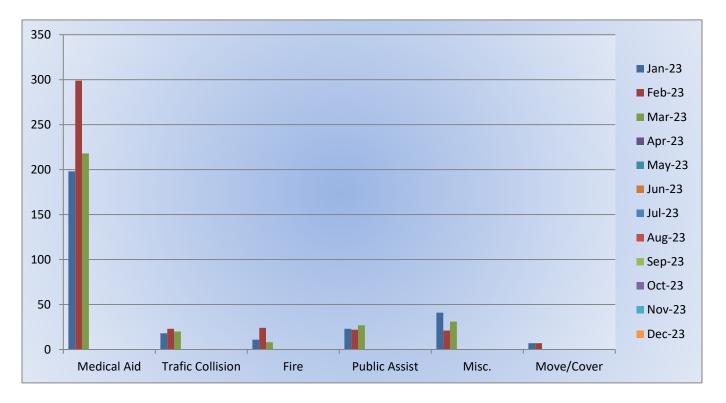

Monthly Run Statistics and Call Break Down March 2023 Engine Companies and Medic Units

Station 25 Run Statistics March 2023

ENGINE 25: 304 Total Calls Medical Aid- 218 Fire- 8 Traffic Collision- 20 Public Assist - 27 Misc - 31 Move/Cover - 0

#### ENGINE 25: 304 Total Incidents <u>Medical Aid-</u> 218 <u>Fire-</u> 8 <u>Traffic Collision-</u> 20 <u>Public Assist-</u> 27 <u>Misc-</u> 31 <u>Move/Cover -</u> 0