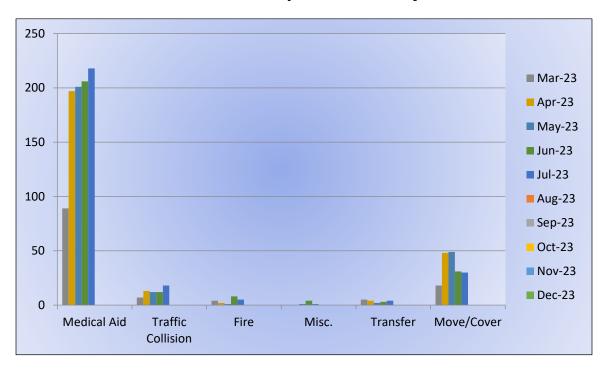

MEDIC 25: 267 Total Calls

Medical Aid- 245

Fire- 7

Traffic Collision- 15

Transfer - 13

Misc.- 4

### **Medic 25 Monthly Statistics Comparison**