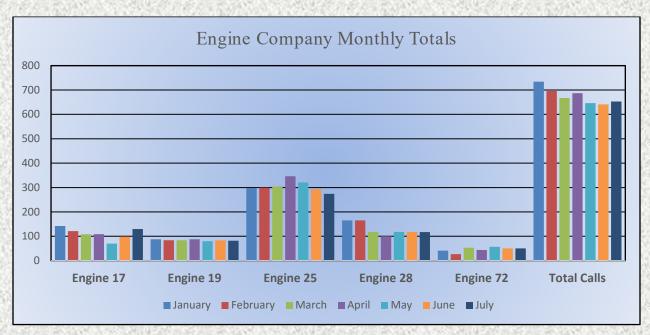

### **Engine 25 Monthly Statistics Comparison**

### **Engine Companies:**

Engine 17: 130

Engine 19: 82

Engine 25: 274

Engine 28: 143

Engine 72: 50

**Total Responses: 679** 

### Monthly Run Statistics and Call Break Down July 2023 Engine Companies and Medic Units

**Total Responses for Engine Companies: 653** 

Total Responses for Medic Units: 997