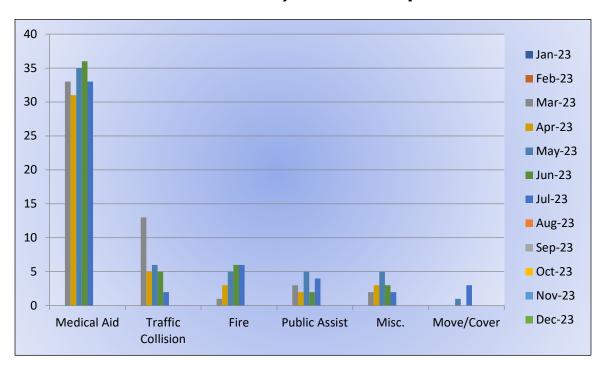

# Station 25 Run Statistics July 2023

ENGINE 25: 274 Total Calls

Medical Aid- 193

Fire-20

Traffic Collision- 12

Public Assist - 23

Misc. - 17

Move/Cover - 9

### **Engine 25 Monthly Statistics Comparison**