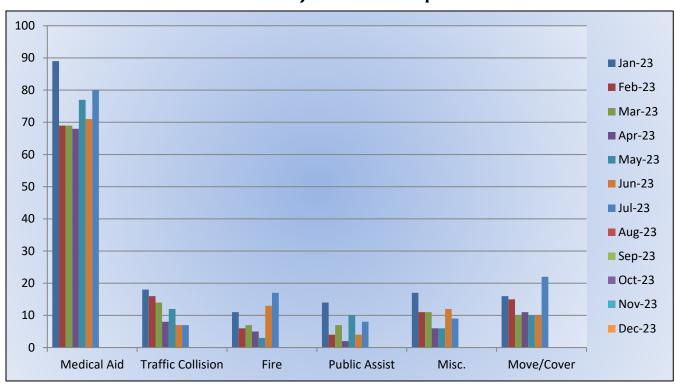

# Station 25 Run Statistics July 2023

ENGINE 25: 274 Total Calls

Medical Aid- 193

Fire-20

Traffic Collision- 12

Public Assist - 23

Misc. - 17

Move/Cover - 9

### **Engine 25 Monthly Statistics Comparison**