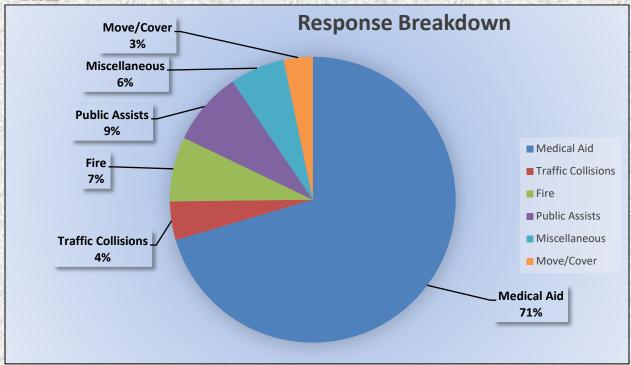

# Station 25 Run Statistics July 2023

ENGINE 25: 274 Total Calls

Medical Aid- 193

Fire-20

Traffic Collision- 12

Public Assist - 23

Misc. - 17

Move/Cover - 9

### **Engine 25 Monthly Statistics Comparison**