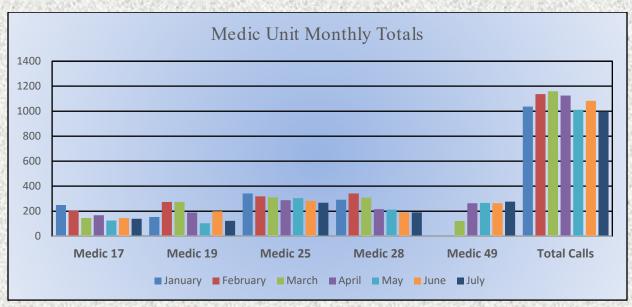

### **Medic 25 Monthly Statistics Comparison**

#### **Medic Units:**

Medic 17: 140

Medic 19: 223

Medic 25: 267

Medic 28: 213

Medic 49: 276

Total Responses: 1,019

Monthly Run Statistics and Call Break Down July 2023 Engine Companies and Medic Units

### Monthly Run Statistics and Call Break Down July 2023 Engine Companies and Medic Units

**Total Responses for Engine Companies: 653** 

Total Responses for Medic Units: 997