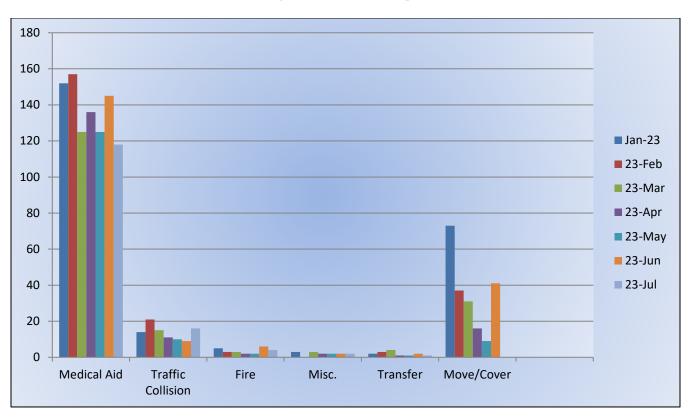

MEDIC 25: 267 Total Calls

Medical Aid- 245

Fire- 7

Traffic Collision- 15

Transfer - 13

Misc.- 4

### **Medic 25 Monthly Statistics Comparison**