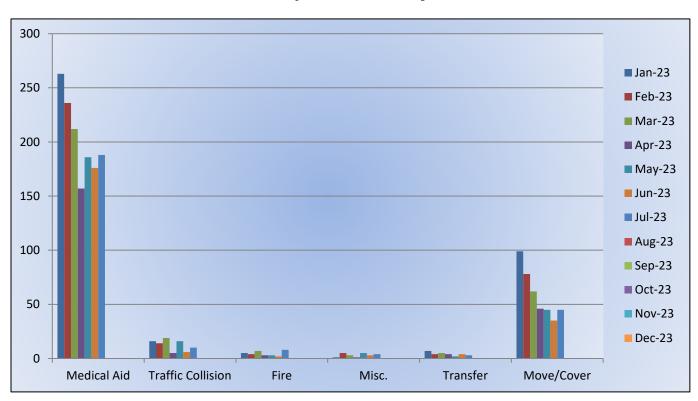

MEDIC 25: 267 Total Calls

Medical Aid- 245

Fire- 7

Traffic Collision- 15

Transfer - 13

Misc.- 4

### **Medic 25 Monthly Statistics Comparison**