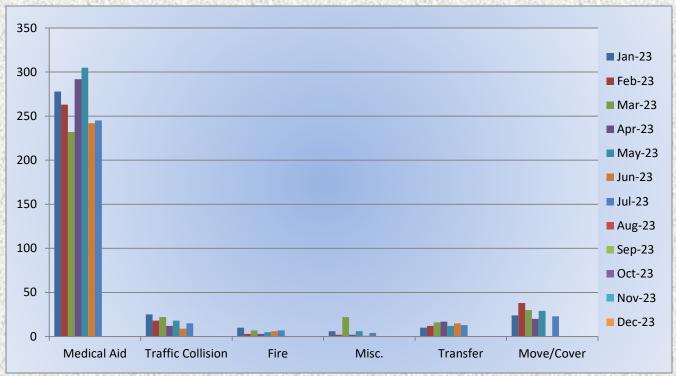

MEDIC 25: 267 Total Calls

Medical Aid- 245

Fire- 7

Traffic Collision- 15

Transfer - 13

Misc.- 4

### **Medic 25 Monthly Statistics Comparison**