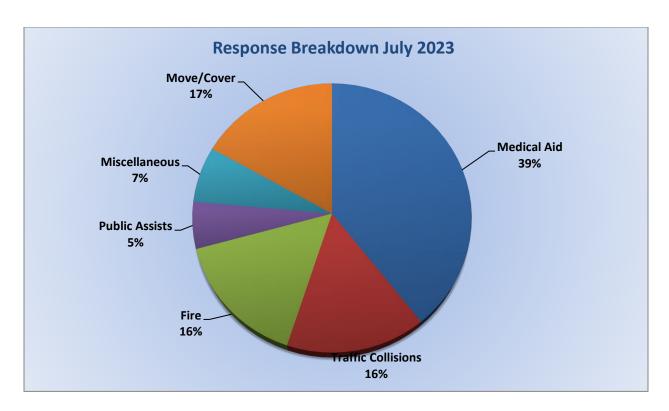

# Station 25 Run Review July 2023

**ENGINE 25:** 274 Total Incidents

Medical Aid- 193

Fire- 20

Traffic Collision- 12

Public Assist- 23

Misc- 17

Move/Cover - 9

# **E25 Monthly Statistics Comparison**