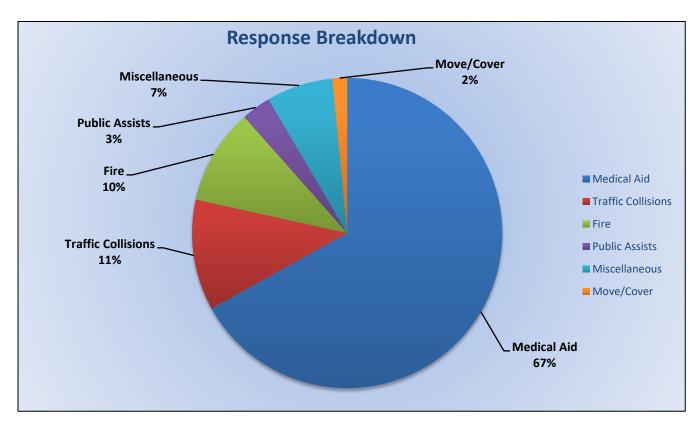

# Station 25 Run Statistics July 2023

ENGINE 25: 274 Total Calls

Medical Aid- 193

Fire-20

Traffic Collision- 12

Public Assist - 23

Misc. - 17

Move/Cover - 9

### **Engine 25 Monthly Statistics Comparison**