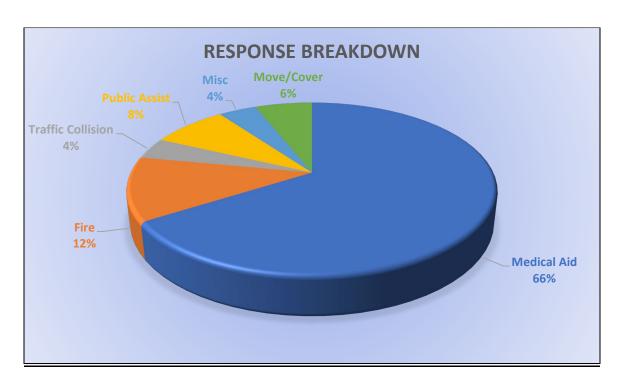

# Station 25 Run Statistics July 2023

ENGINE 25: 274 Total Calls

Medical Aid- 193

Fire-20

Traffic Collision- 12

Public Assist - 23

Misc. - 17

Move/Cover - 9

### **Engine 25 Monthly Statistics Comparison**