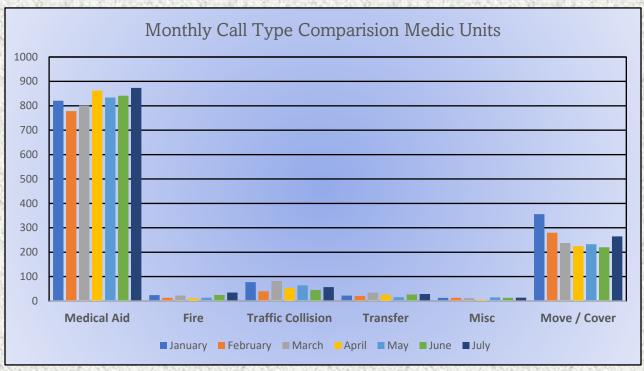

MEDIC 25: 267 Total Calls

Medical Aid- 245

Fire- 7

Traffic Collision- 15

Transfer - 13

Misc.- 4

MEDIC 25: 267 Total Incidents

Medical Aid- 245

Fire- 7

Traffic Collision- 15

Transfer- 13

Misc-4