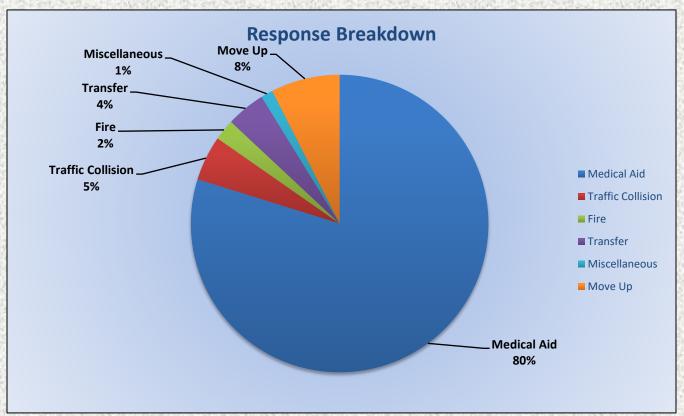

MEDIC 25: 267 Total Calls

Medical Aid- 245

Fire- 7

Traffic Collision- 15

Transfer - 13

Misc.- 4

### **Medic 25 Monthly Statistics Comparison**