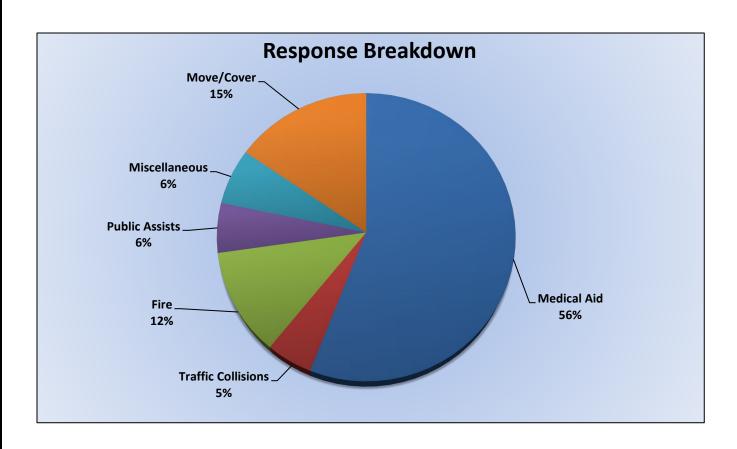

# Station 25 Run Statistics July 2023

ENGINE 25: 274 Total Calls

Medical Aid- 193

Fire-20

Traffic Collision- 12

Public Assist - 23

Misc. - 17

Move/Cover - 9

### **Engine 25 Monthly Statistics Comparison**