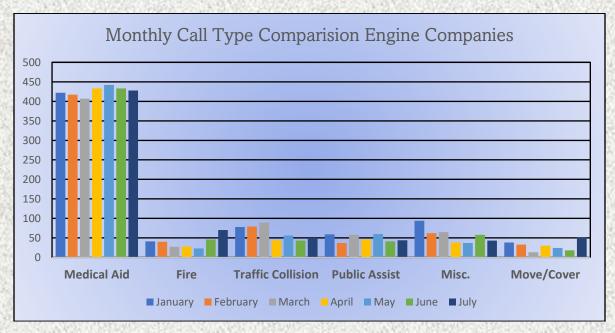

# Station 25 Run Statistics July 2023

ENGINE 25: 274 Total Calls

Medical Aid- 193

Fire-20

Traffic Collision- 12

Public Assist - 23

Misc. - 17

Move/Cover - 9

# Station 25 Run Review July 2023

**ENGINE 25:** 274 Total Incidents

Medical Aid- 193

Fire- 20

Traffic Collision- 12

Public Assist- 23

Misc- 17

Move/Cover - 9