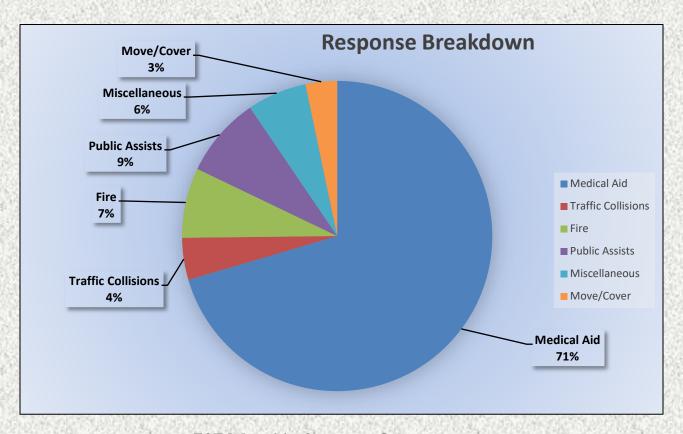

# Station 25 Run Statistics July 2023

ENGINE 25: 274 Total Calls

Medical Aid- 193

Fire-20

Traffic Collision- 12

Public Assist - 23

Misc. - 17

Move/Cover - 9

### **Engine 25 Monthly Statistics Comparison**