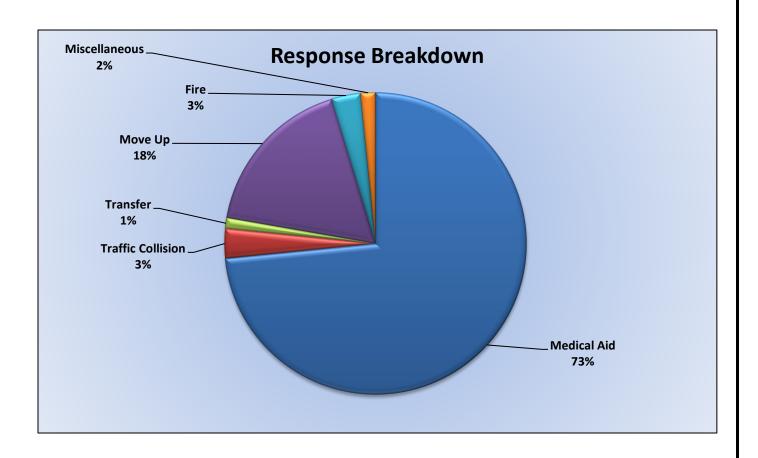

MEDIC 25: 267 Total Calls

Medical Aid- 245

Fire- 7

Traffic Collision- 15

Transfer - 13

Misc.- 4

### **Medic 25 Monthly Statistics Comparison**