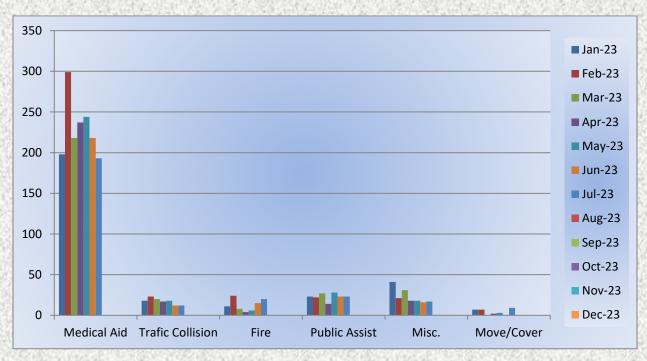

# Station 25 Run Statistics July 2023

ENGINE 25: 274 Total Calls

Medical Aid- 193

Fire-20

Traffic Collision- 12

Public Assist - 23

Misc. - 17

Move/Cover - 9

### **Engine 25 Monthly Statistics Comparison**