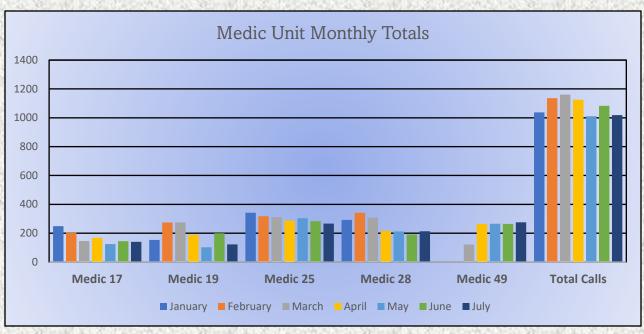

#### **Medic Units:**

Medic 17: 140

Medic 19: 223

Medic 25: 267

Medic 28: 213

Medic 49: 276

Total Responses: 1,019

Monthly Run Statistics and Call Break Down July 2023 Engine Companies and Medic Units

MEDIC 17: 140 Total Calls

Medical Aid- 118

Fire- 4

Traffic Collision- 16

Transfer- 1

Misc- 2

**E17 Monthly Statistics Comparison** 

M17 Monthly Statistics Comparison

# M19 Monthly Statistics Comparison

# M25 Monthly Statistics Comparison

# M28 Monthly Statistics Comparison

MEDIC 49: 276 Total Calls

Medical Aid – 218

<u>Fire</u> – 5

<u>Traffic Collision</u> – 18

 $\underline{Transfer}-4$ 

<u>Misc</u> – 1

**E72 Monthly Statistics Comparison** 

M49 Monthly Statistics Comparison