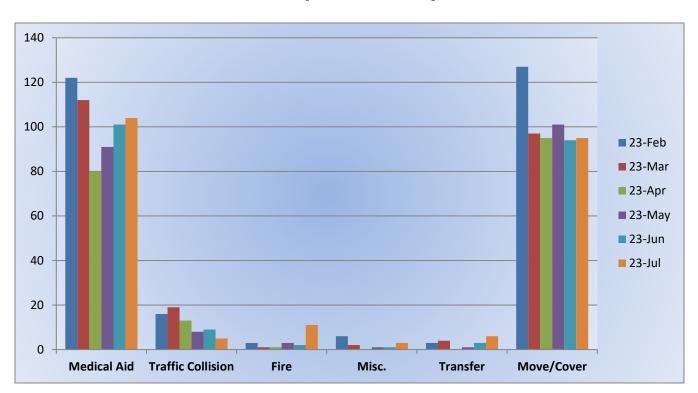

MEDIC 25: 267 Total Incidents

Medical Aid- 245

Fire- 7

Traffic Collision- 15

Transfer- 13

Misc-4

# M25 Monthly Statistics Comparison