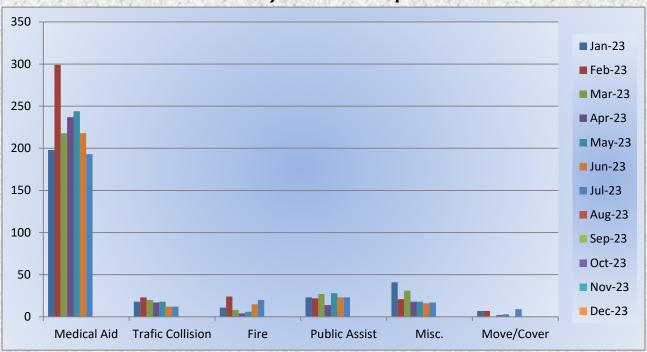

# Station 25 Run Statistics July 2023

ENGINE 25: 274 Total Calls

Medical Aid- 193

Fire-20

Traffic Collision- 12

Public Assist - 23

Misc. - 17

Move/Cover - 9

### **Engine 25 Monthly Statistics Comparison**