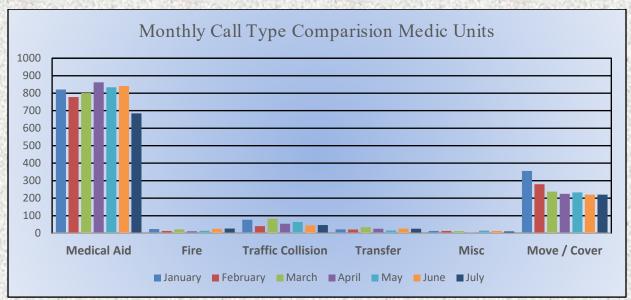

nses: 679** 

#### **Medic Units:**

Medic 17: 140

Medic 19: 223

Medic 25: 267

Medic 28: 213

Medic 49: 276

Total Responses: 1,019











Monthly Run Statistics and Call Break Down July 2023 Engine Companies and Medic Units







Monthly Run Statistics and Call Break Down July 2023 Engine Companies and Medic Units







# Station 25 Run Statistics July 2023



ENGINE 25: 274 Total Calls

Medical Aid- 193

Fire-20

Traffic Collision- 12

Public Assist - 23

Misc. - 17

Move/Cover - 9

MEDIC 25: 267 Total Calls

Medical Aid- 245

Fire- 7

Traffic Collision- 15

Transfer - 13

Misc.- 4











### Monthly Run Statistics and Call Break Down July 2023 Engine Companies and Medic Units

**Total Responses for Engine Companies: 653** 











Total Responses for Medic Units: 997







### **Engine 25 Monthly Statistics Comparison**









### **Medic 25 Monthly Statistics Comparison**









# Station 17 Run Review July 2023

**ENGINE 17:** 130 Total Calls

Medical Aid- 87

<u>Fire-</u> 13

**Traffic Collision-** 15

Public Assist- 4

Misc- 9

Move/Cover - 2

MEDIC 17: 140 Total Calls

Medical Aid- 118

Fire- 4

Traffic Collision- 16

Transfer- 1

Misc- 2



**E17 Monthly Statistics Comparison** 





M17 Monthly Statistics Comparison





# Station 19 Run Review July 2023

**ENGINE 19:** 82 Total Calls

Medical Aid - 35

Fire - 14

Traffic Collision - 14

Public Assist - 5

Misc. - 6

Move/Cover - 15

MEDIC 19: 123 Total Calls

Medical Aid- 104

<u>Fire-</u> 11

**Traffic Collision-** 5

Transfer- 6

<u>Misc.-</u> 3



**E19 Monthly Statistics Comparison**