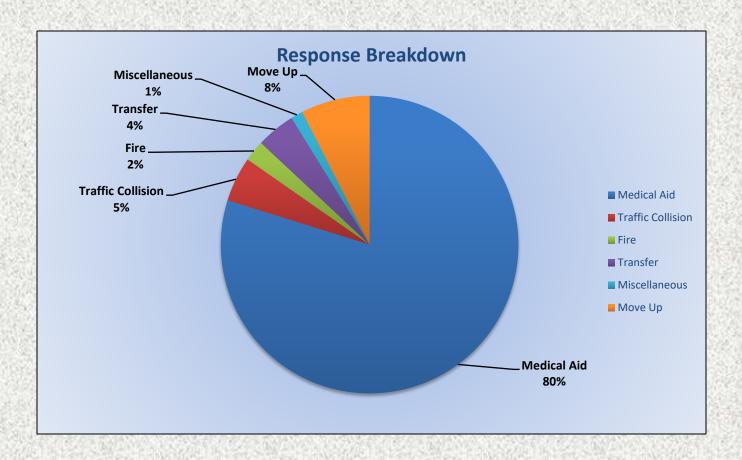

MEDIC 25: 267 Total Calls

Medical Aid- 245

Fire- 7

Traffic Collision- 15

Transfer - 13

Misc.- 4

### **Medic 25 Monthly Statistics Comparison**