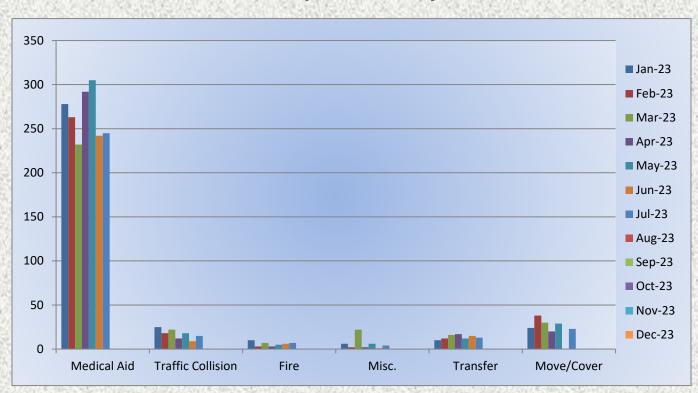

MEDIC 25: 267 Total Calls

Medical Aid- 245

Fire- 7

Traffic Collision- 15

Transfer - 13

Misc.- 4

### **Medic 25 Monthly Statistics Comparison**