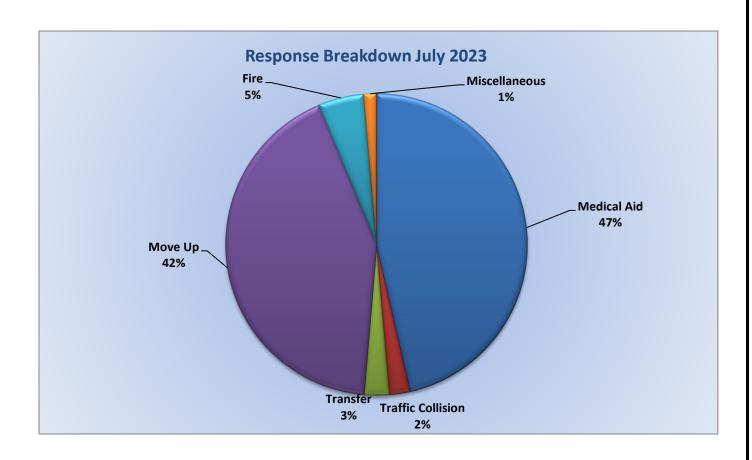

MEDIC 25: 267 Total Incidents

Medical Aid- 245

Fire- 7

Traffic Collision- 15

Transfer- 13

Misc-4

# M25 Monthly Statistics Comparison