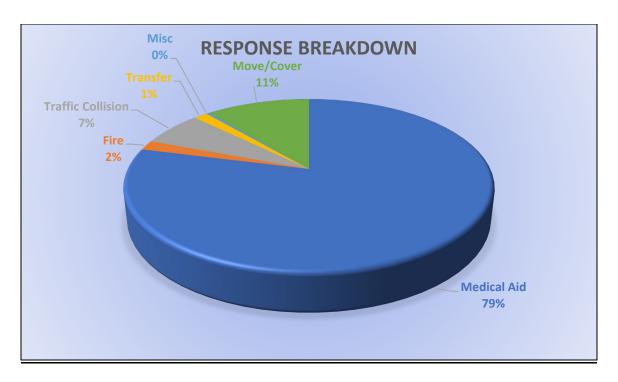

MEDIC 25: 267 Total Calls

Medical Aid- 245

Fire- 7

Traffic Collision- 15

Transfer - 13

Misc.- 4

### **Medic 25 Monthly Statistics Comparison**