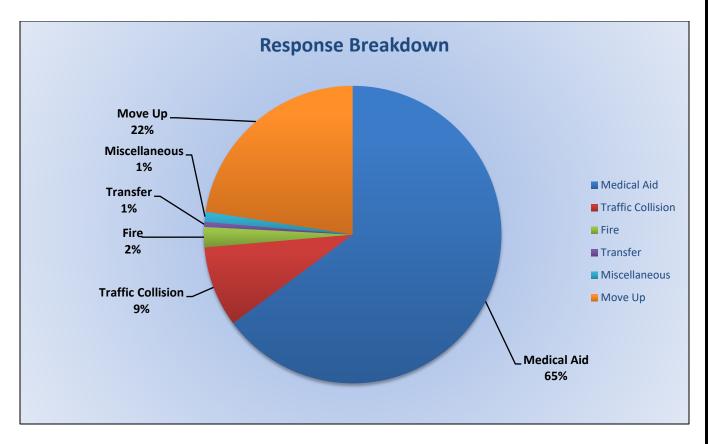

MEDIC 25: 267 Total Calls

Medical Aid- 245

Fire- 7

Traffic Collision- 15

Transfer - 13

Misc.- 4

### **Medic 25 Monthly Statistics Comparison**