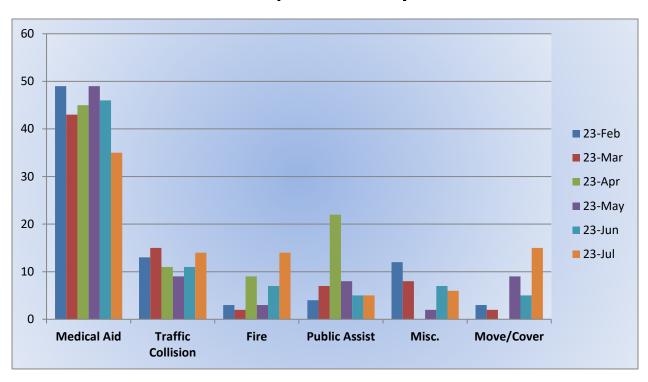

# Station 25 Run Review July 2023

**ENGINE 25:** 274 Total Incidents

Medical Aid- 193

Fire- 20

Traffic Collision- 12

Public Assist- 23

Misc- 17

Move/Cover - 9

# **E25 Monthly Statistics Comparison**