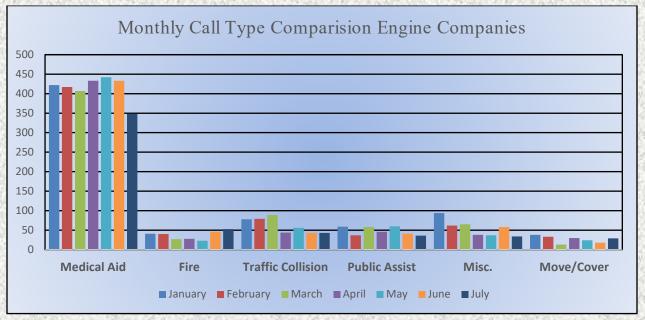

74

Engine 28: 143

Engine 72: 50

**Total Responses: 679** 

#### **Medic Units:**

Medic 17: 140

Medic 19: 223

Medic 25: 267

Medic 28: 213

Medic 49: 276

Total Responses: 1,019











Monthly Run Statistics and Call Break Down July 2023 Engine Companies and Medic Units







Monthly Run Statistics and Call Break Down July 2023 Engine Companies and Medic Units







# Station 25 Run Statistics July 2023



ENGINE 25: 274 Total Calls

Medical Aid- 193

Fire-20

Traffic Collision- 12

Public Assist - 23

Misc. - 17

Move/Cover - 9

MEDIC 25: 267 Total Calls

Medical Aid- 245

Fire- 7

Traffic Collision- 15

Transfer - 13

Misc.- 4











### Monthly Run Statistics and Call Break Down July 2023 Engine Companies and Medic Units

**Total Responses for Engine Companies: 653** 











Total Responses for Medic Units: 997







### **Engine 25 Monthly Statistics Comparison**









### **Medic 25 Monthly Statistics Comparison**









# Station 17 Run Review July 2023

**ENGINE 17:** 130 Total Calls

Medical Aid- 87

<u>Fire-</u> 13

**Traffic Collision-** 15

Public Assist- 4

Misc- 9

Move/Cover - 2

MEDIC 17: 140 Total Calls

Medical Aid- 118

Fire- 4

Traffic Collision- 16

Transfer- 1

Misc- 2



**E17 Monthly Statistics Comparison** 





M17 Monthly Statistics Comparison





# Station 19 Run Review July 2023

**ENGINE 19:** 82 Total Calls

Medical Aid - 35

Fire - 14

Traffic Collision - 14

Public Assist - 5

Misc. - 6

Move/Cover - 15

MEDIC 19: 123 Total Calls

Medical Aid- 104

<u>Fire-</u> 11

**Traffic Collision-** 5

Transfer- 6

<u>Misc.-</u>