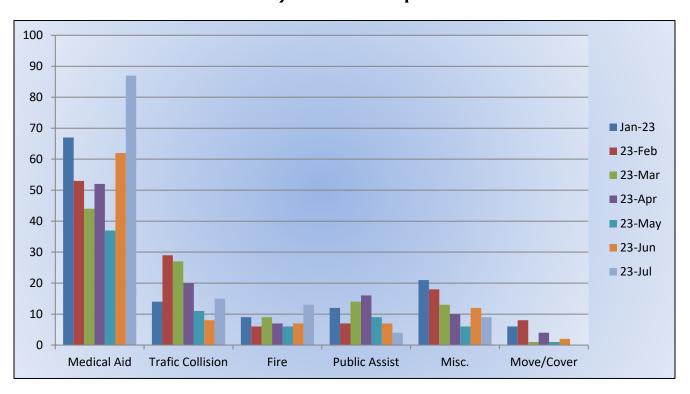

# Station 25 Run Statistics July 2023

ENGINE 25: 274 Total Calls

Medical Aid- 193

Fire-20

Traffic Collision- 12

Public Assist - 23

Misc. - 17

Move/Cover - 9

### **Engine 25 Monthly Statistics Comparison**