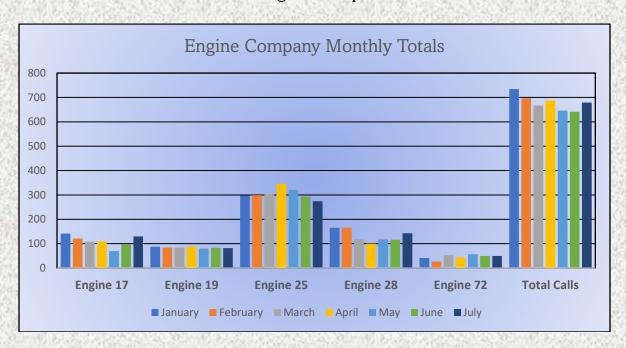

### **Engine Companies:**

Engine 17: 130

Engine 19: 82

Engine 25: 274

Engine 28: 143

Engine 72: 50

**Total Responses: 679** 

Monthly Run Statistics and Call Break Down July 2023 Engine Companies and Medic Units

### Monthly Run Statistics and Call Break Down July 2023 Engine Companies and Medic Units

**Total Responses for Engine Companies: 653** 

Total Responses for Medic Units: 997