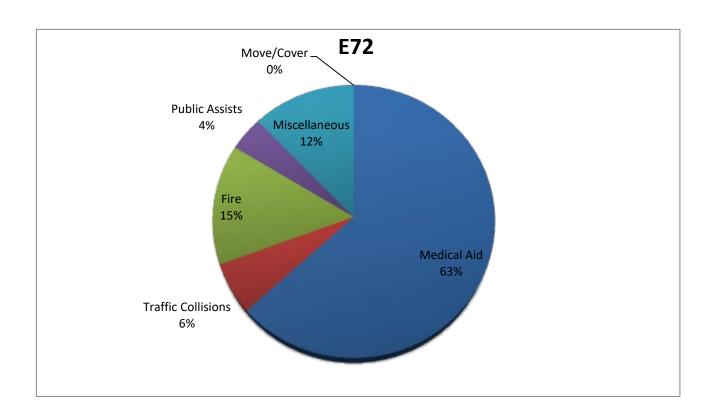

### Station 72 Run Review April

**ENGINE 72:** 49 Total Calls

Medical Aid- 31

Fire- 7

Traffic Collision- 3

Public Assist- 2

Misc- 6

Move/Cover - 0

**CQI Statistics:** 4/4 – 100%

**E72 Monthly Statistics Comparison** 