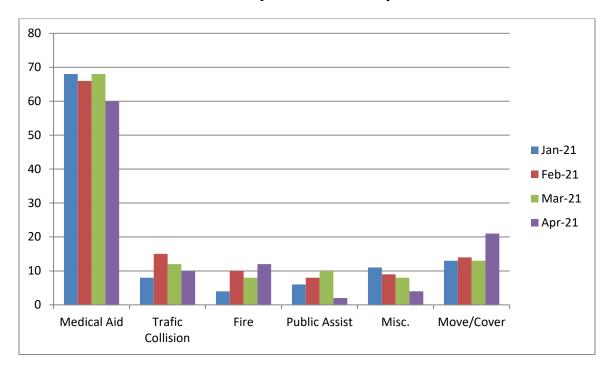

#### Station 17 Run Review April 2021

**ENGINE 17:** 103 Total Calls

Medical Aid- 63

Fire- 6

Traffic Collision- 10

Public Assist- 9

Misc- 8

Move/Cover - 7

### **E17 Monthly Statistics Comparison**