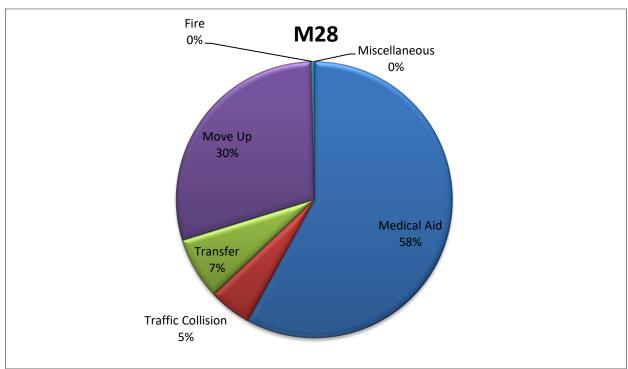

MEDIC 28: 262 Total Calls

Medical Aid- 152

Fire- 1

**Traffic Collision-** 13

Transfer- 19

Misc- 0

Move/Cover - 77

#### **M28 Monthly Statistics Comparison**