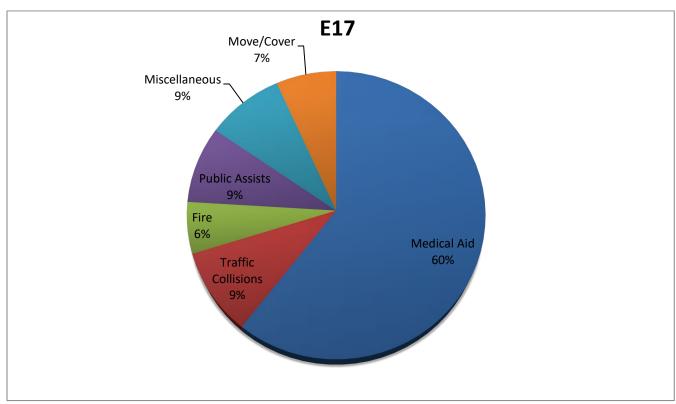

#### Station 17 Run Review April 2021

**ENGINE 17:** 103 Total Calls

Medical Aid- 63

Fire- 6

Traffic Collision- 10

Public Assist- 9

Misc- 8

Move/Cover - 7

**E17 CQI Statistics**: 14/14 - 100%