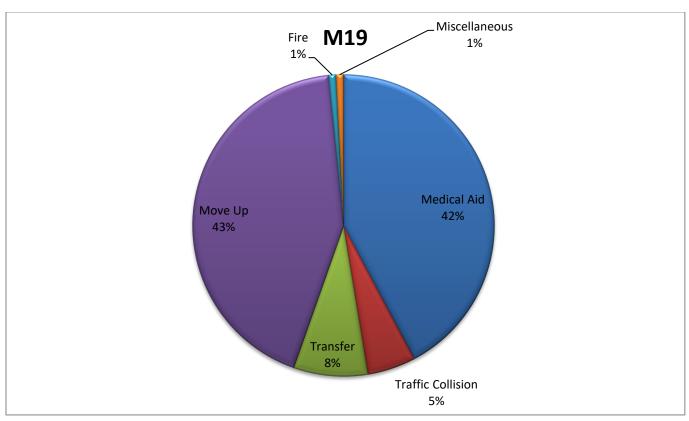

MEDIC 19: 123 Total Calls

Medical Aid- 106

Fire- 2

Traffic Collision- 13

Transfer- 20

Misc- 2

Move/Cover - 108

#### **M19 Monthly Statistics Comparison**