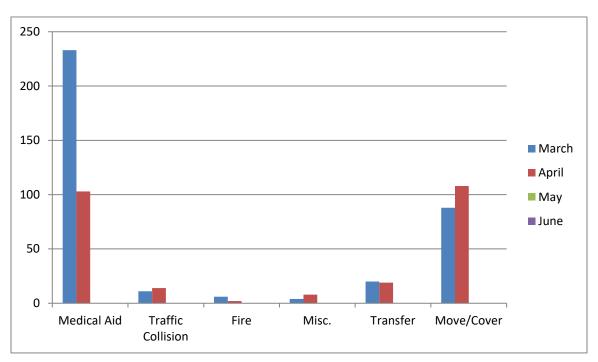

#### **M17 Monthly Statistics Comparison**

MEDIC 17: 237 Total Calls

Medical Aid- 103

Fire- 2

Traffic Collision- 14

Transfer- 19

Misc- 5

Move/Cover - 108

M<sub>17</sub> CQI Statistics: 85/85 - 100%