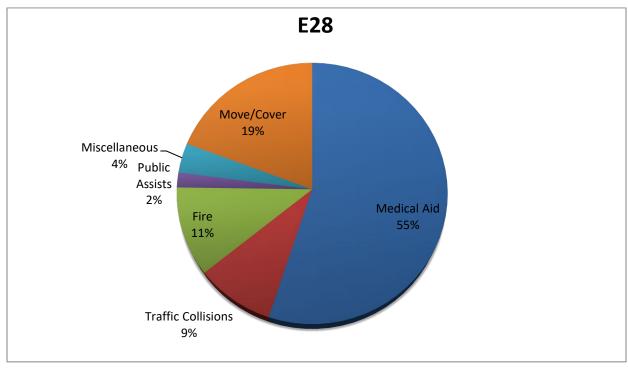

#### Station 28 Run Review April 2021

**ENGINE 28:** 109 Total Calls

Medical Aid- 60

Fire- 12

Traffic Collision- 10

Public Assist- 2

Misc- 4

Move/Cover - 21

#### **E28 Monthly Statistics Comparison**