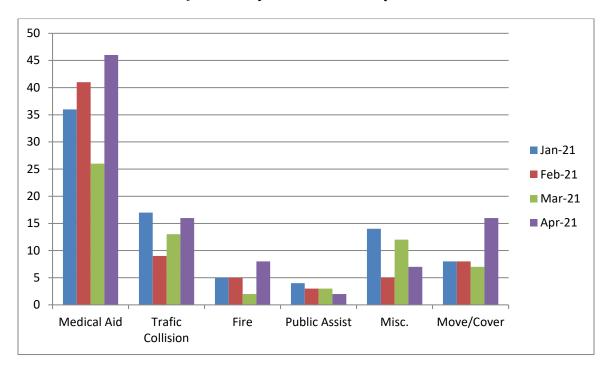

#### Station 19 Run Review April 2021

**ENGINE 19:** 95 Total Calls

Medical Aid- 46

Fire-8

**Traffic Collision-** 16

Public Assist- 2

Misc- 7

Move/Cover - 16

### **E19 Monthly Statistics Comparison**