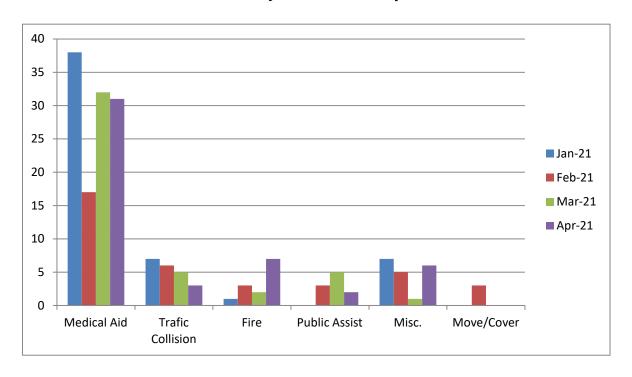

### Station 72 Run Review April

**ENGINE 72:** 49 Total Calls

Medical Aid- 31

Fire- 7

Traffic Collision- 3

Public Assist- 2

Misc- 6

Move/Cover - 0

**CQI Statistics:** 4/4 – 100%

**E72 Monthly Statistics Comparison** 