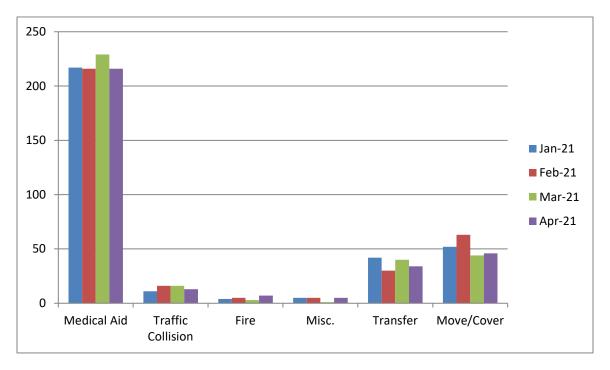

MEDIC 25: 243 Total Calls

Medical Aid- 216

Fire- 7

Traffic Collision- 13

Transfer- 34

Misc-5

Move/Cover - 46

**CQI Statistics:** 185/187 – 98%

#### **E25 Monthly Statistics Comparison**