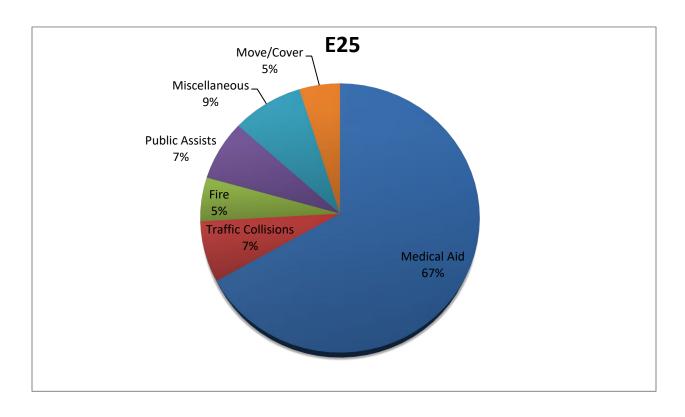

MEDIC 25: 243 Total Calls

Medical Aid- 216

Fire- 7

Traffic Collision- 13

Transfer- 34

Misc-5

Move/Cover - 46

**CQI Statistics:** 185/187 – 98%

#### **M25 Monthly Statistics Comparison**