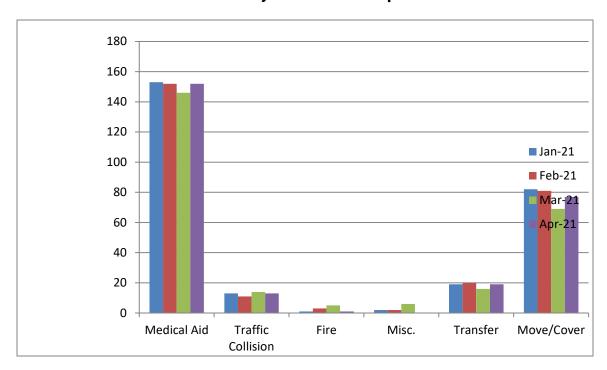

MEDIC 17: 237 Total Calls

Medical Aid- 103

Fire- 2

Traffic Collision- 14

Transfer- 19

Misc- 5

Move/Cover - 108

M<sub>17</sub> CQI Statistics: 85/85 - 100%

#### **M17 Monthly Statistics Comparison**