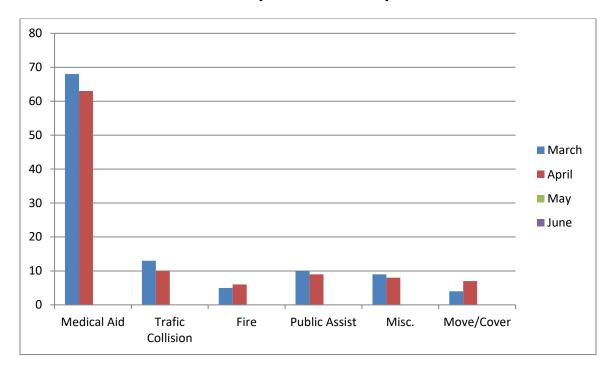

### **E17 Monthly Statistics Comparison**

#### Station 17 Run Review April 2021

**ENGINE 17:** 103 Total Calls

Medical Aid- 63

Fire- 6

Traffic Collision- 10

Public Assist- 9

Misc- 8

Move/Cover - 7