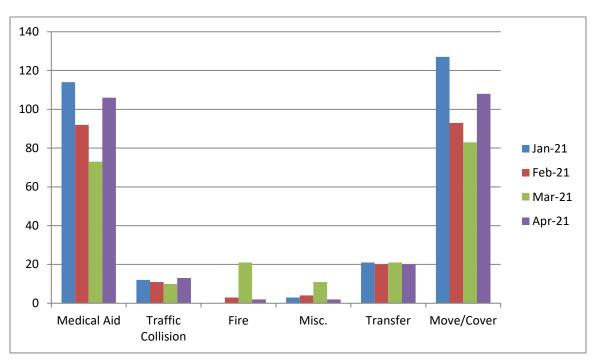

MEDIC 19: 123 Total Calls

Medical Aid- 106

Fire- 2

Traffic Collision- 13

Transfer- 20

Misc- 2

Move/Cover - 108

#### **M19 Monthly Statistics Comparison**