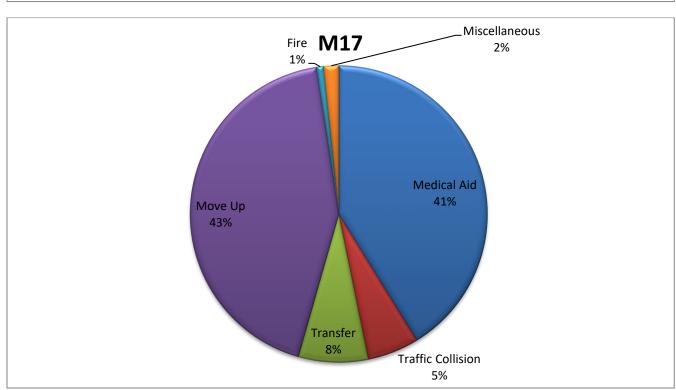

MEDIC 17: 237 Total Calls

Medical Aid- 103

Fire- 2

Traffic Collision- 14

Transfer- 19

Misc- 5

Move/Cover - 108

M<sub>17</sub> CQI Statistics: 85/85 - 100%