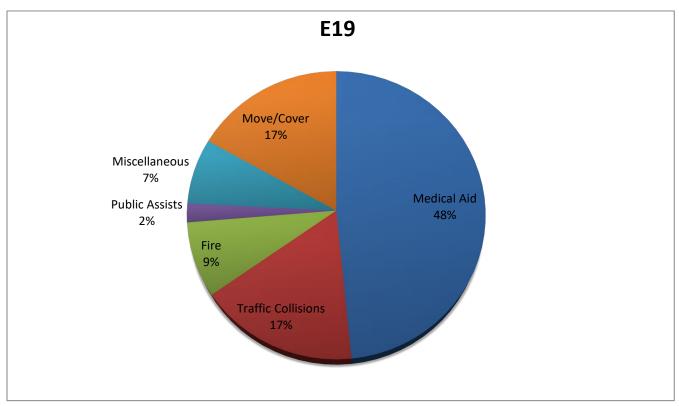

#### Station 19 Run Review April 2021

**ENGINE 19:** 95 Total Calls

Medical Aid- 46

Fire-8

**Traffic Collision-** 16

Public Assist- 2

Misc- 7

Move/Cover - 16

### **E19 Monthly Statistics Comparison**