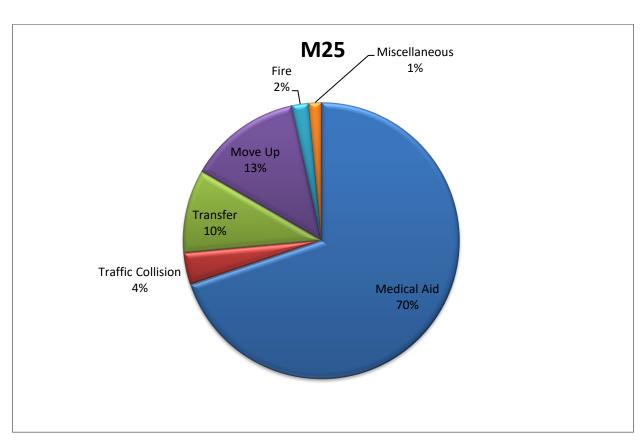

#### Station 25 Run Review April 2021

**ENGINE 25:** 247 Total Calls

Medical Aid- 165

<u>Fire-</u> 13

<u>Traffic Collision-</u> 18

Public Assist- 18

Misc- 21

Move/Cover - 12

MEDIC 25: 243 Total Calls

Medical Aid- 216

Fire- 7

Traffic Collision- 13

Transfer- 34

Misc-5

Move/Cover - 46

**CQI Statistics:** 185/187 – 98%

#### **E25 Monthly Statistics Comparison**

#### **M25 Monthly Statistics Comparison**