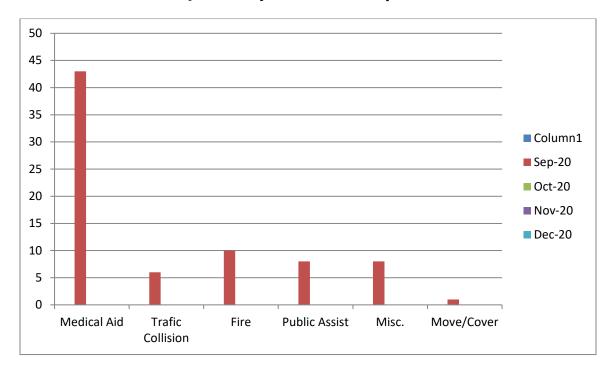

### Station 19 Run Review December 2020

**ENGINE 19:** 67 Total Calls

Medical Aid- 43

Fire- 10

Traffic Collision- 6

Public Assist- 8

Misc- 8

Move/Cover - 8