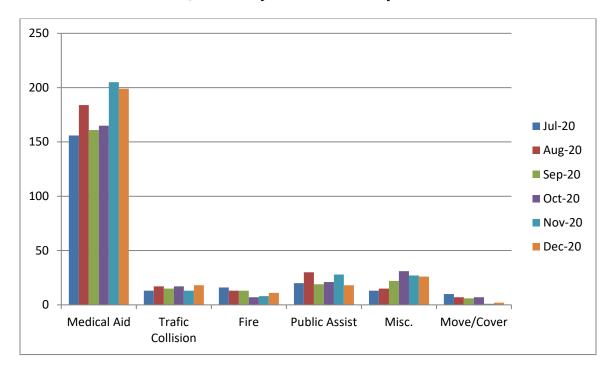

#### Station 28 Run Review December 2020

ENGINE 28: Total Calls - 109

Medical Aid- 69

Fire- 8

Traffic Collision- 7

Public Assist- 5

Misc- 9

Move/Cover - 11

# **E28 Monthly Statistics Comparison**