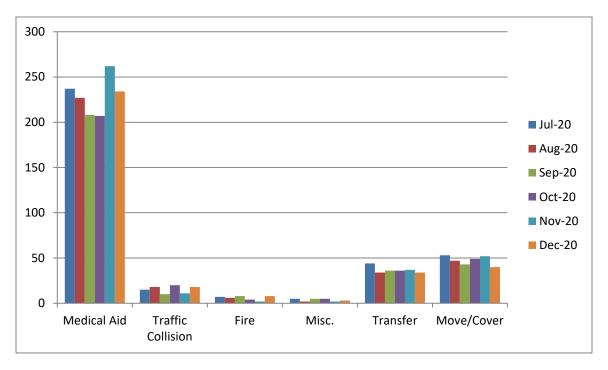

MEDIC 28: Total Calls - 305

Medical Aid- 169

Fire- 7

Traffic Collision- 11

Transfer- 18

Misc- 5

# **M28 Monthly Statistics Comparison**