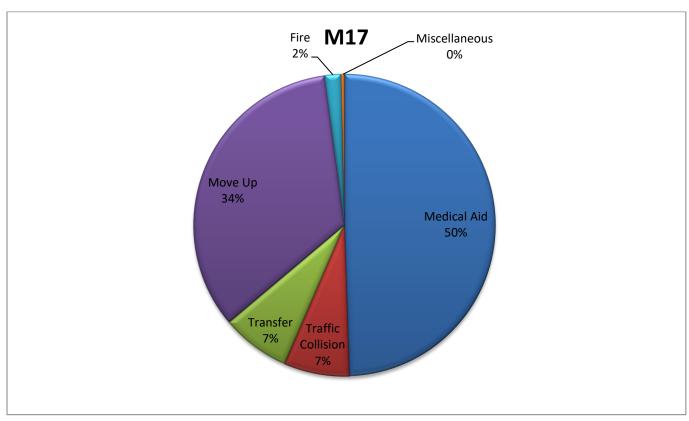

# M<sub>17</sub> Quarterly Statistics Comparison

### Station 17 Run Review December 2020

**ENGINE 17:** 80 Total Calls

Medical Aid- 43

Fire- 5

<u>Traffic Collision-</u> 8 <u>Public Assist-</u> 13

Misc- 8

Move/Cover - 3

MEDIC 17: 252 Total Calls