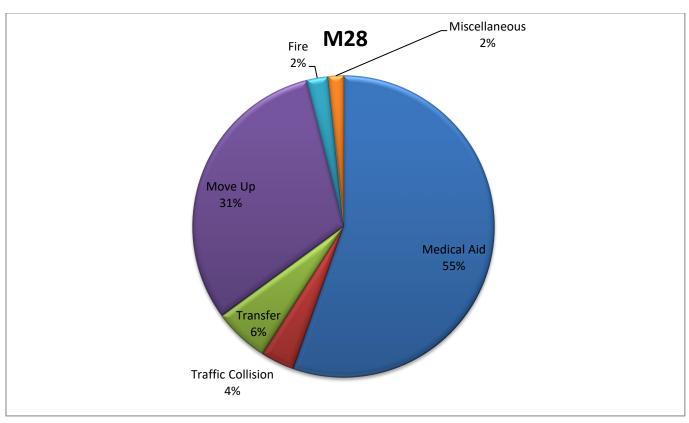

MEDIC 28: Total Calls - 305

Medical Aid- 169

Fire- 7

Traffic Collision- 11

Transfer- 18

Misc- 5

# **M28 Monthly Statistics Comparison**