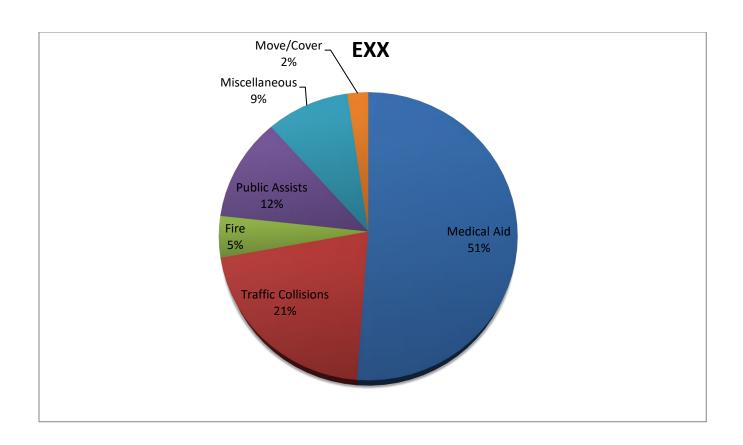

### Station 72 Run Review December 2020

**ENGINE 72:** 46 Total Calls

Medical Aid- 22

Fire- 2

**Traffic Collision-** 9

Public Assist- 5

Misc- 4

Move/Cover - 2