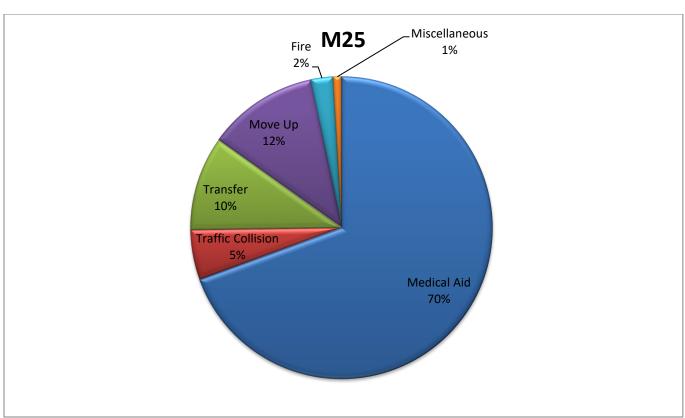

### Downtown Placerville Station 25 Run Review December 2020

**ENGINE 25:** 274 Total Calls

Medical Aid- 199

Fire- 11

Traffic Collision- 18
Public Assist- 18

Misc- 26

Move/Cover - 2

MEDIC 25: 319 Total Calls

Medical Aid- 234

Fire- 8

Traffic Collision- 18

Transfer- 34

Misc- 3

# **M25 Monthly Statistics Comparison**