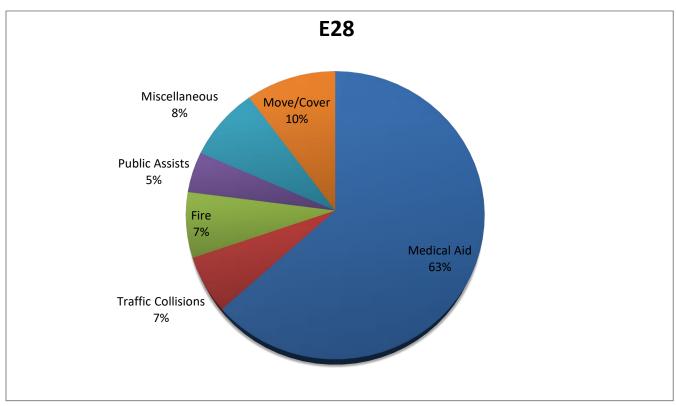

#### Station 28 Run Review December 2020

ENGINE 28: Total Calls - 109

Medical Aid- 69

Fire- 8

Traffic Collision- 7

Public Assist- 5

Misc- 9

Move/Cover - 11

# **E28 Monthly Statistics Comparison**