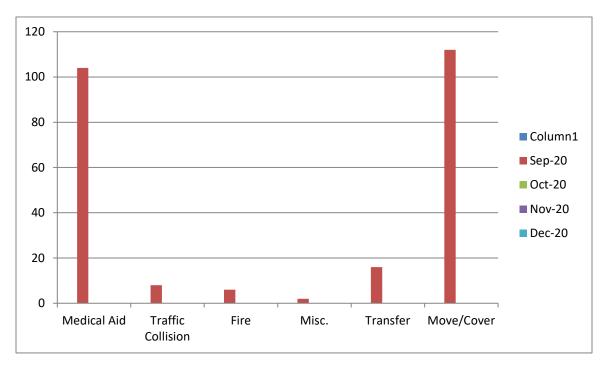

MEDIC 19: 250 Total Calls

Medical Aid- 104

Fire- 6

**Traffic Collision-** 8

Transfer- 16

Misc- 2