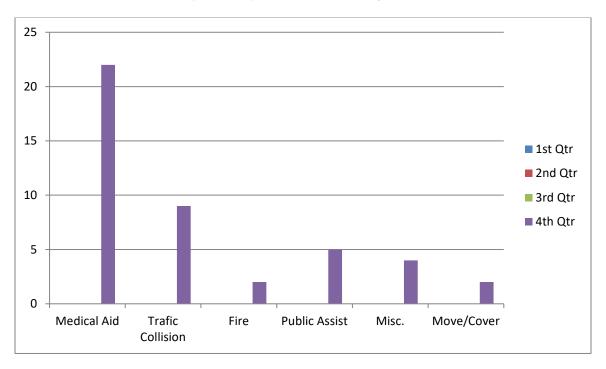

er - 2

MEDIC 25: 319 Total Calls

Medical Aid- 234

Fire- 8

Traffic Collision- 18

Transfer- 34

Misc- 3





# **E25 Monthly Statistics Comparison**



# **M25 Monthly Statistics Comparison**





#### Station 28 Run Review December 2020

ENGINE 28: Total Calls - 109

Medical Aid- 69

Fire- 8

Traffic Collision- 7

Public Assist- 5

Misc- 9

Move/Cover - 11

MEDIC 28: Total Calls - 305

Medical Aid- 169

Fire- 7

Traffic Collision- 11

Transfer- 18

Misc- 5





# **E28 Monthly Statistics Comparison**



# **M28 Monthly Statistics Comparison**





### Station 72 Run Review December 2020

**ENGINE 72:** 46 Total Calls

Medical Aid- 22

Fire- 2

**Traffic Collision-** 9

Public Assist- 5

Misc- 4

Move/Cover - 2

**CQI Statistics:** 6/6 – 100%



# **E Quarterly Statistics Comparison**