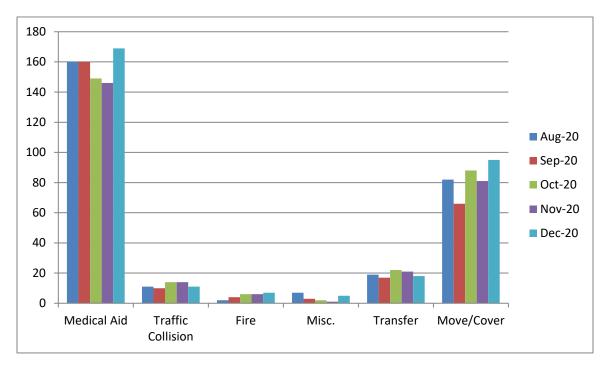

- 4

Move/Cover - 21



# E21 Monthly Statistics Comparison





### Downtown Placerville Station 25 Run Review December 2020

**ENGINE 25:** 274 Total Calls

Medical Aid- 199

Fire- 11

Traffic Collision- 18
Public Assist- 18

Misc- 26

Move/Cover - 2

MEDIC 25: 319 Total Calls

Medical Aid- 234

Fire- 8

Traffic Collision- 18

Transfer- 34

Misc- 3





# **E25 Monthly Statistics Comparison**



# **M25 Monthly Statistics Comparison**





#### Station 28 Run Review December 2020

ENGINE 28: Total Calls - 109

Medical Aid- 69

Fire- 8

Traffic Collision- 7

Public Assist- 5

Misc- 9

Move/Cover - 11

MEDIC 28: Total Calls - 305

Medical Aid- 169

Fire- 7

Traffic Collision- 11

Transfer- 18

Misc- 5





# **E28 Monthly Statistics Comparison**



# **M28 Monthly Statistics Comparison**





### Station 72 Run Review December 2020

**ENGINE 72:** 46 Total Calls

Medical Aid- 22

Fire- 2

**Traffic Collision-** 9

Public Assist- 5

Misc- 4

Move/Cover - 2

**CQI Statistics:** 6/6 – 100%



# **E Quarterly Statistics Comparison**