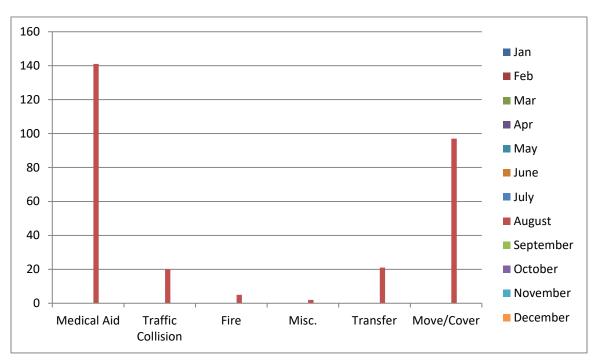

# **M19 Monthly Statistics Comparison**

MEDIC 19: 250 Total Calls

Medical Aid- 104

Fire- 6

**Traffic Collision-** 8

Transfer- 16

Misc- 2