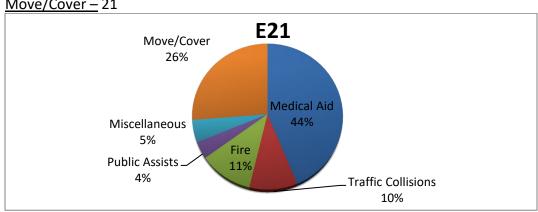

#### Station 21 Run Review December 2020

: 80 Total Calls **ENGINE 21** 

Medical Aid-35

Fire- 9

**Traffic Collision-8** Public Assist- 3

Misc- 4

Move/Cover - 21

# E21 Monthly Statistics Comparison