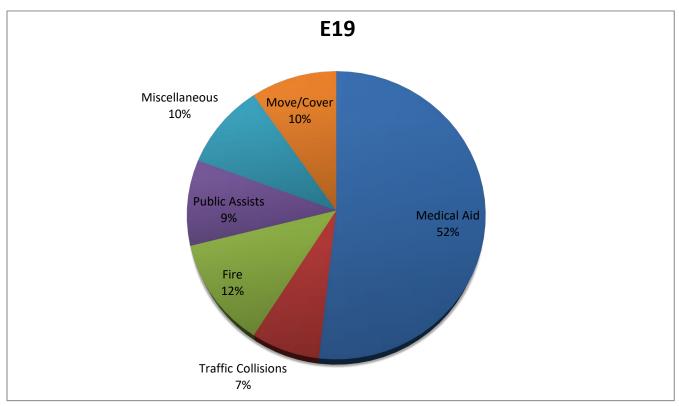

# **E19 Monthly Statistics Comparison**

### Station 19 Run Review December 2020

**ENGINE 19:** 67 Total Calls

Medical Aid- 43

Fire- 10

Traffic Collision- 6

Public Assist- 8

Misc- 8

Move/Cover - 8