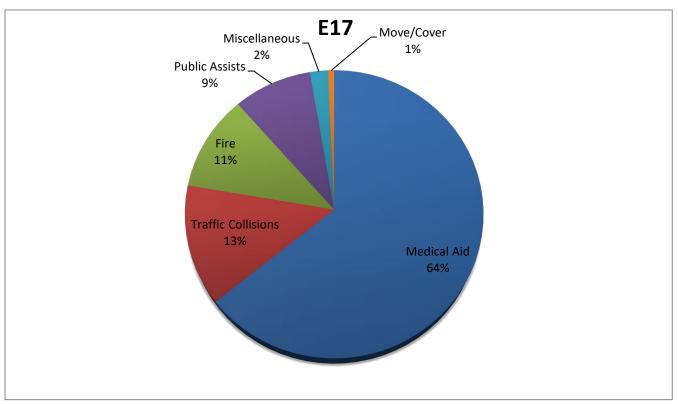

#### **E17 Yearly Statistics Comparison**

### Station 17 Run Review December 2020

**ENGINE 17:** 80 Total Calls

Medical Aid- 43

Fire- 5

<u>Traffic Collision-</u> 8 <u>Public Assist-</u> 13

Misc- 8

Move/Cover - 3

MEDIC 17: 252 Total Calls