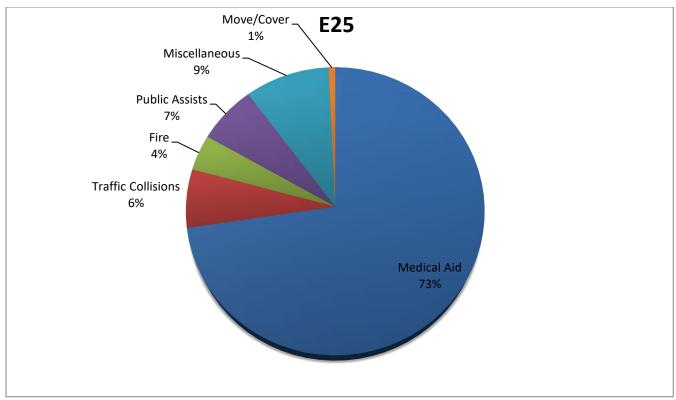

### Downtown Placerville Station 25 Run Review December 2020

**ENGINE 25:** 274 Total Calls

Medical Aid- 199

Fire- 11

Traffic Collision- 18
Public Assist- 18

Misc- 26

Move/Cover - 2

MEDIC 25: 319 Total Calls

# **E25 Monthly Statistics Comparison**