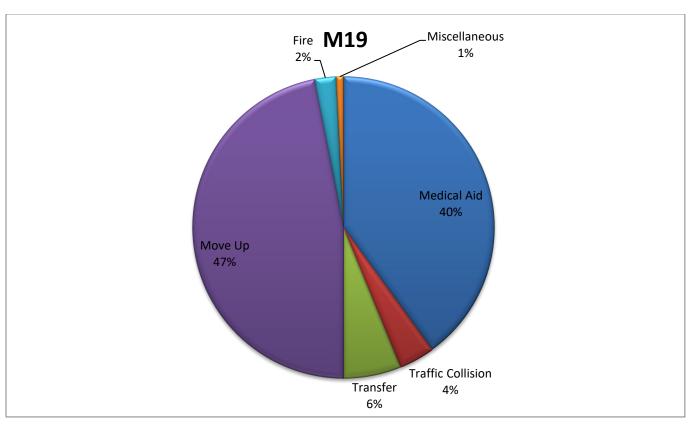

# **M19 Monthly Statistics Comparison**

MEDIC 19: 250 Total Calls

Medical Aid- 104

Fire- 6

**Traffic Collision-** 8

Transfer- 16

Misc- 2