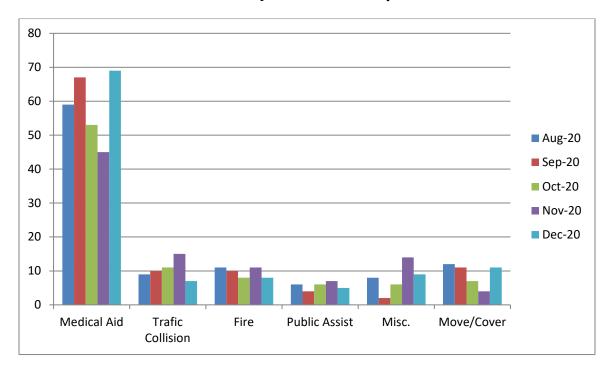

raffic Collision-8** Public Assist- 3

Misc- 4

Move/Cover - 21



# E21 Monthly Statistics Comparison





### Downtown Placerville Station 25 Run Review December 2020

**ENGINE 25:** 274 Total Calls

Medical Aid- 199

Fire- 11

Traffic Collision- 18
Public Assist- 18

Misc- 26

Move/Cover - 2

MEDIC 25: 319 Total Calls

Medical Aid- 234

Fire- 8

Traffic Collision- 18

Transfer- 34

Misc- 3





# **E25 Monthly Statistics Comparison**



# **M25 Monthly Statistics Comparison**





#### Station 28 Run Review December 2020

ENGINE 28: Total Calls - 109

Medical Aid- 69

Fire- 8

Traffic Collision- 7

Public Assist- 5

Misc- 9

Move/Cover - 11

MEDIC 28: Total Calls - 305

Medical Aid- 169

Fire- 7

Traffic Collision- 11

Transfer- 18

Misc- 5





# **E28 Monthly Statistics Comparison**



# **M28 Monthly Statistics Comparison**





### Station 72 Run Review December 2020

**ENGINE 72:** 46 Total Calls

Medical Aid- 22

Fire- 2

**Traffic Collision-** 9

Public Assist- 5

Misc- 4

Move/Cover - 2

**CQI Statistics:** 6/6 – 100%



# **E Quarterly Statistics Comparison**