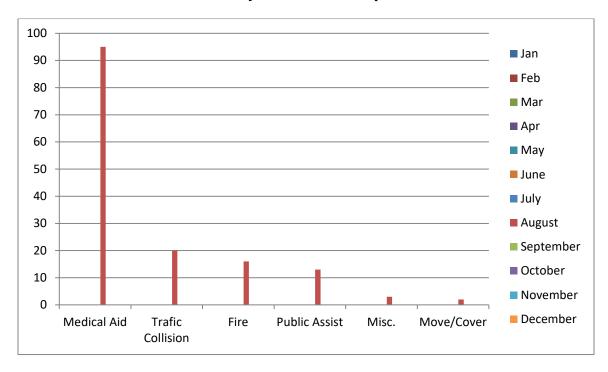

# **E19 Monthly Statistics Comparison**

### Station 19 Run Review December 2020

**ENGINE 19:** 67 Total Calls

Medical Aid- 43

Fire- 10

Traffic Collision- 6

Public Assist- 8

Misc- 8

Move/Cover - 8