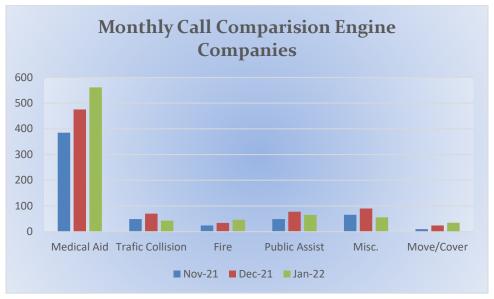

MEDIC 17: 253 Total Calls

Medical Aid- 120

Fire- 4

Traffic Collision- 4

Transfer- 15

Misc- 2

Move/Cover - 108

**E17 Monthly Statistics Comparison** 

**M17 Monthly Statistics Comparison** 

## **E19 Monthly Statistics Comparison**

#### **M19 Monthly Statistics Comparison**

MEDIC 25: 302 Total Calls

Medical Aid- 210

Fire- 6

Traffic Collision- 5

Transfer- 37

Misc- 1

Move/Cover - 43

**E25 Monthly Statistics Comparison** 

## **M25 Monthly Statistics Comparison**

#### **CQI Statistics:**

M28: 145/145 - 100%

E28: 11/11-100%

**E28 Monthly Statistics Comparison** 

## **M28 Monthly Statistics Comparison**

**CQI Statistics:** 5/5-100%

**E72 Monthly Statistics Comparison** 

MEDIC 25: 302 Total Calls

Medical Aid- 210

Fire- 6

Traffic Collision- 5

Transfer- 37

Misc-1

Move/Cover - 43

**Engine 25 Monthly Statistics Comparison** 

**Medic 25 Monthly Statistics Comparison** 