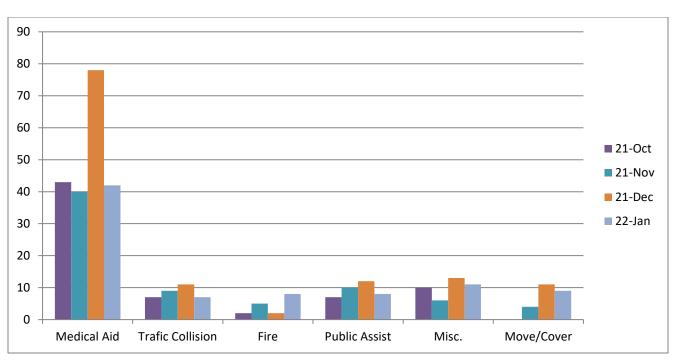

#### Station 17 Run Review January 2022

**ENGINE 17:** 142 Total Calls

Medical Aid- 78

Fire- 5

<u>Traffic Collision-</u> 15

Public Assist- 17

Misc- 19

Move/Cover - 8

MEDIC 17: 253 Total Calls

Medical Aid- 120

Fire- 4

Traffic Collision- 4

Transfer- 15

Misc- 2

Move/Cover - 108



**E17 Monthly Statistics Comparison** 





**M17 Monthly Statistics Comparison** 





#### Station 19 Run Review January 2022

**ENGINE 19:** 85 Total Calls

Medical Aid - 42

<u>Fire</u> - 8

Traffic Collision - 7

Public Assist - 8

<u>Misc</u> - 11

Move/Cover - 9

MEDIC 19: 119 Total Calls

Medical Aid - 107

<u>Fire</u> - 5

<u>Traffic Collision</u> - 5

Transfer- 13

Misc - 2

Move/Cover - 110



## **E19 Monthly Statistics Comparison**





#### **M19 Monthly Statistics Comparison**





#### Station 25 Run Review January 2022

**ENGINE 25:** 270 Total Calls

Medical Aid- 179

<u>Fire-</u> 13

Traffic Collision- 11

Public Assist- 23

Misc- 20

Move/Cover - 8

MEDIC 25: 302 Total Calls

Medical Aid- 210

Fire- 6

Traffic Collision- 5

Transfer- 37

Misc- 1

Move/Cover - 43



**E25 Monthly Statistics Comparison** 





## **M25 Monthly Statistics Comparison**





#### Station 28 Run Review January 2022

**ENGINE 28:** 138 Total Calls

Medical Aid - 87

Fire - 7

Traffic Collision - 11

Public Assist - 5

Misc - 10

Move/Cover - 18

MEDIC 28: 230 Total Calls

Medical Aid- 196

Fire- 1

Traffic Collision- 11

Transfer- 22

Misc- 0

Move/Cover - 78

#### **CQI Statistics:**

M28: 145/145 - 100%

E28: 11/11-100%



**E28 Mon