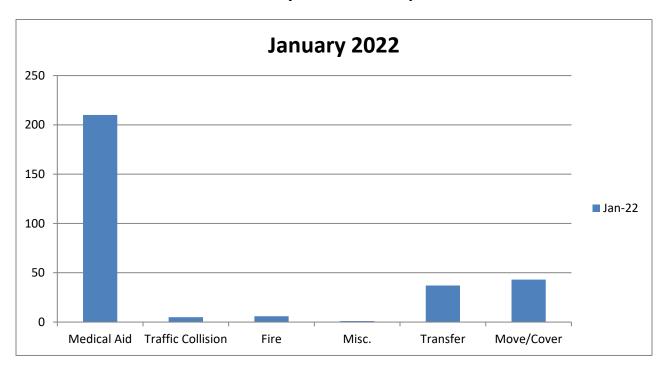

MEDIC 25: 302 Total Calls

Medical Aid- 210

Fire- 6

Traffic Collision- 5

Transfer- 37

Misc- 1

Move/Cover - 43

**E25 Monthly Statistics Comparison** 

MEDIC 25: 302 Total Calls

Medical Aid- 210

Fire- 6

Traffic Collision- 5

Transfer- 37

Misc-1

Move/Cover - 43

**Engine 25 Monthly Statistics Comparison** 