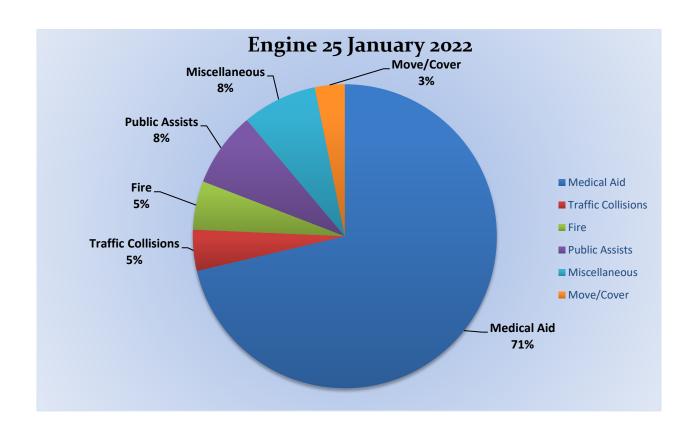

#### Station 25 Run Review January 2022

**ENGINE 25:** 270 Total Calls

Medical Aid- 179

<u>Fire-</u> 13

Traffic Collision- 11

Public Assist- 23

Misc- 20

Move/Cover - 8