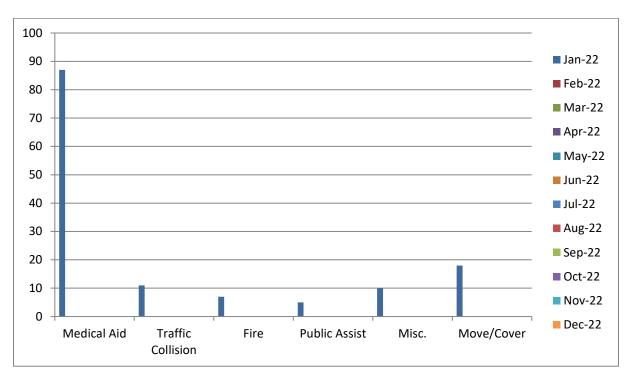

#### Station 28 Run Review January 2022

**ENGINE 28:** 138 Total Calls

Medical Aid - 87

Fire - 7

Traffic Collision - 11

Public Assist - 5

Misc - 10

Move/Cover - 18