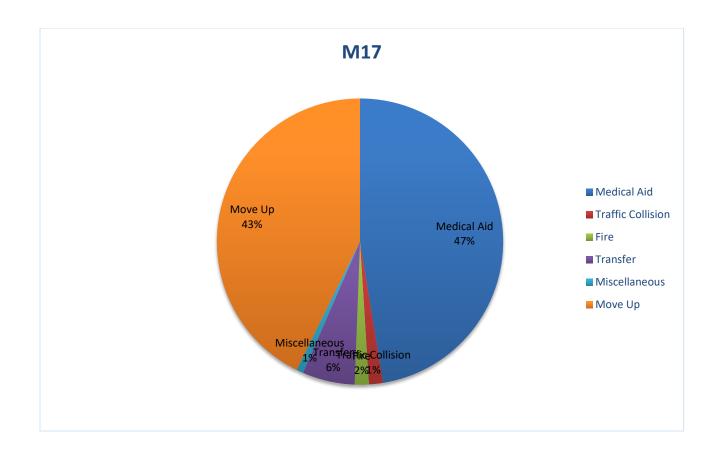

MEDIC 17: 253 Total Calls

Medical Aid- 120

Fire- 4

Traffic Collision- 4

Transfer- 15

Misc- 2

Move/Cover - 108

**E17 Monthly Statistics Comparison** 

**M17 Monthly Statistics Comparison** 