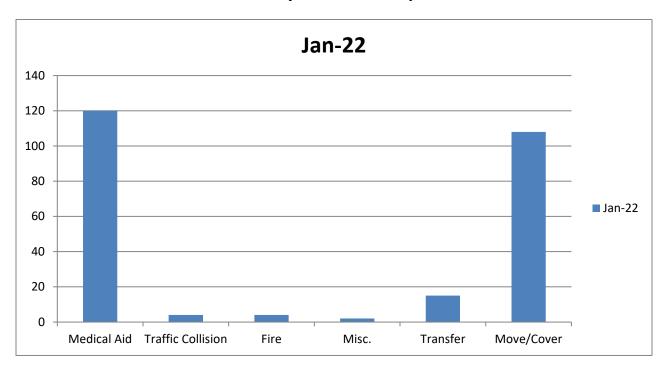

MEDIC 17: 253 Total Calls

Medical Aid- 120

Fire- 4

Traffic Collision- 4

Transfer- 15

Misc- 2

Move/Cover - 108

**E17 Monthly Statistics Comparison** 