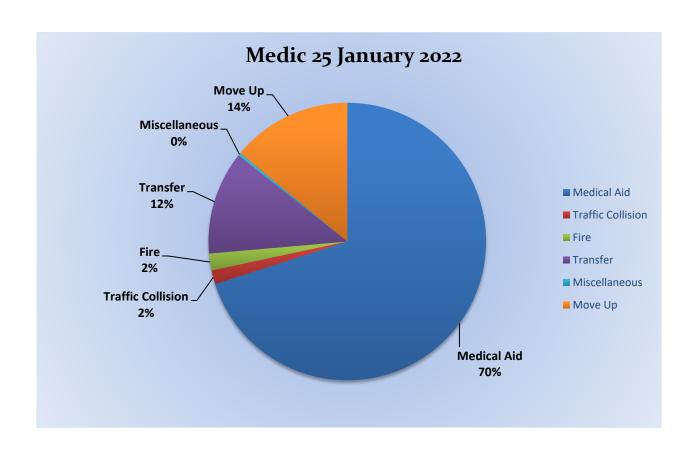

MEDIC 25: 302 Total Calls

Medical Aid- 210

Fire- 6

Traffic Collision- 5

Transfer- 37

Misc- 1

Move/Cover - 43

**E25 Monthly Statistics Comparison** 

MEDIC 25: 302 Total Calls

Medical Aid- 210

Fire- 6

Traffic Collision- 5

Transfer- 37

Misc-1

Move/Cover - 43

**Engine 25 Monthly Statistics Comparison** 