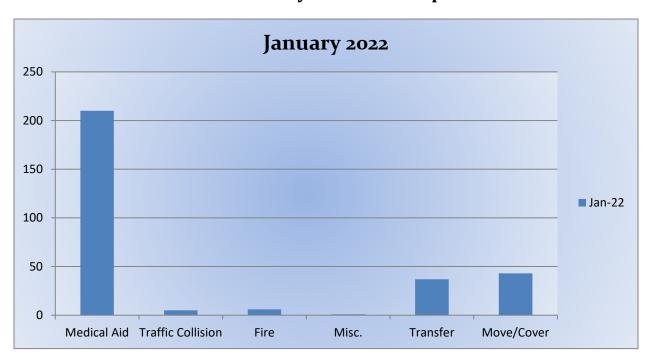

MEDIC 25: 302 Total Calls

Medical Aid- 210

Fire- 6

Traffic Collision- 5

Transfer- 37

Misc- 1

Move/Cover - 43

**E25 Monthly Statistics Comparison** 

MEDIC 25: 302 Total Calls

Medical Aid- 210

Fire- 6

Traffic Collision- 5

Transfer- 37

Misc-1

Move/Cover - 43

**Engine 25 Monthly Statistics Comparison** 