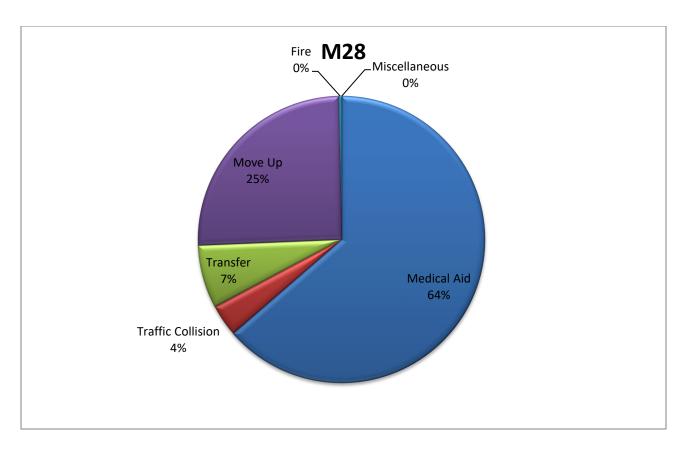

MEDIC 28: 230 Total Calls

Medical Aid- 196

Fire- 1

Traffic Collision- 11

Transfer- 22

Misc- 0

Move/Cover - 78

## **M28 Monthly Statistics Comparison**