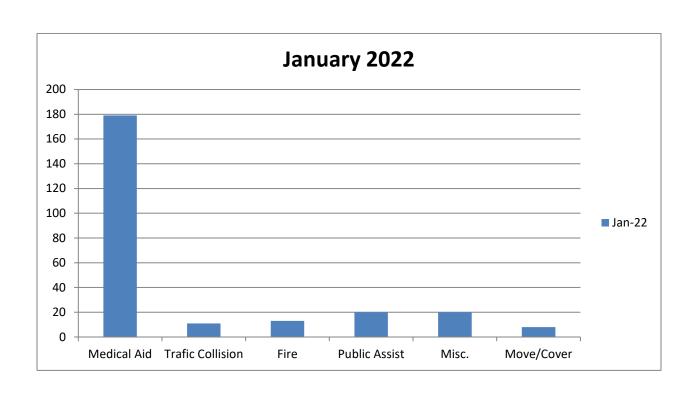

## Station 25 Run Review January 2022

ENGINE 25: 270 Total Calls

Medical Aid- 179

Fire- 13

Traffic Collision- 11

Public Assist- 23

Misc- 20

Move/Cover - 8

MEDIC 25: 302 Total Calls

Medical Aid- 210

Fire- 6

Traffic Collision- 5

Transfer- 37

Misc-1

Move/Cover - 43

**Engine 25 Monthly Statistics Comparison** 