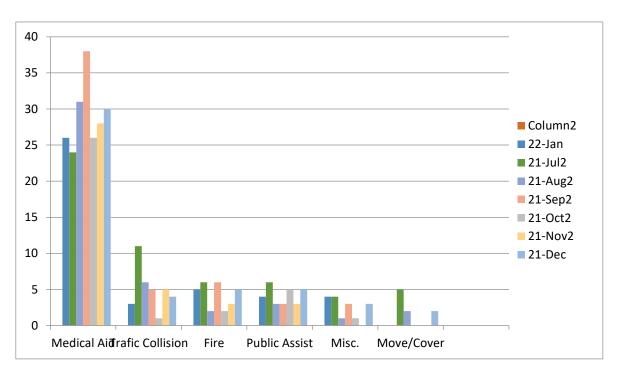

## Station 25 Run Review January 2022

ENGINE 25: 270 Total Calls

Medical Aid- 179

Fire- 13

Traffic Collision- 11

Public Assist- 23

Misc- 20

Move/Cover - 8

MEDIC 25: 302 Total Calls

Medical Aid- 210

Fire- 6

Traffic Collision- 5

Transfer- 37

Misc-1

Move/Cover - 43

**Engine 25 Monthly Statistics Comparison** 