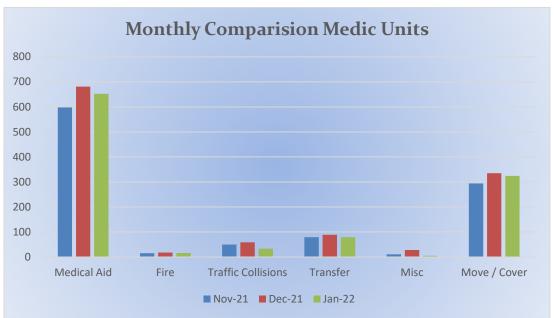

MEDIC 17: 253 Total Calls

Medical Aid- 120

Fire- 4

Traffic Collision- 4

Transfer- 15

Misc- 2

Move/Cover - 108

**E17 Monthly Statistics Comparison** 

**M17 Monthly Statistics Comparison** 

## **E19 Monthly Statistics Comparison**

#### **M19 Monthly Statistics Comparison**

MEDIC 25: 302 Total Calls

Medical Aid- 210

Fire- 6

Traffic Collision- 5

Transfer- 37

Misc- 1

Move/Cover - 43

**E25 Monthly Statistics Comparison** 

## **M25 Monthly Statistics Comparison**

#### **CQI Statistics:**

M28: 145/145 - 100%

E28: 11/11-100%

**E28 Monthly Statistics Comparison** 

## **M28 Monthly Statistics Comparison**

**CQI Statistics:** 5/5-100%

**E72 Monthly Statistics Comparison** 

MEDIC 25: 302 Total Calls

Medical Aid- 210

Fire- 6

Traffic Collision- 5

Transfer- 37

Misc-1

Move/Cover - 43

**Engine 25 Monthly Statistics Comparison** 

**Medic 25 Monthly Statistics Comparison** 