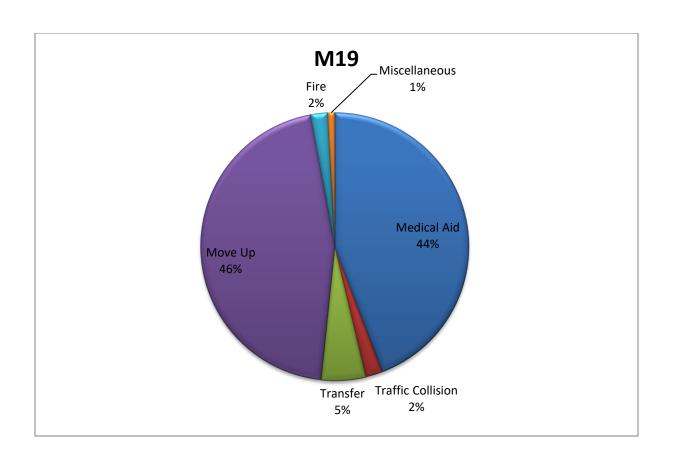

MEDIC 19: 119 Total Calls

Medical Aid - 107

<u>Fire</u> - 5

<u>Traffic Collision</u> - 5

Transfer- 13

Misc - 2

Move/Cover - 110

#### **M19 Monthly Statistics Comparison**