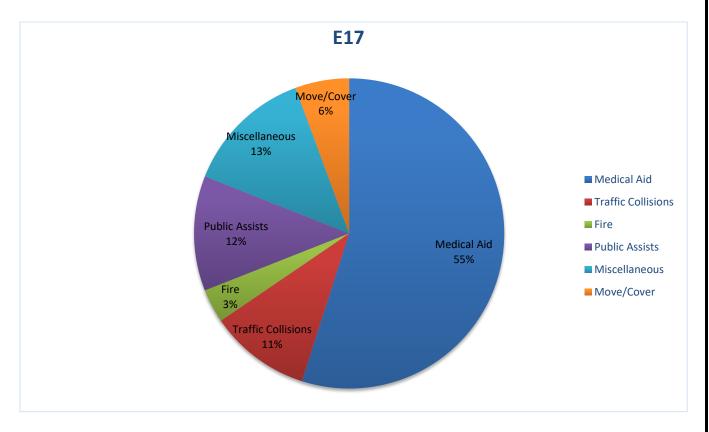

#### Station 17 Run Review January 2022

**ENGINE 17:** 142 Total Calls

Medical Aid- 78

Fire- 5

<u>Traffic Collision-</u> 15

Public Assist- 17

Misc- 19

Move/Cover - 8

MEDIC 17: 253 Total Calls

Medical Aid- 120

Fire- 4

Traffic Collision- 4

Transfer- 15

Misc- 2

Move/Cover - 108

**E17 Monthly Statistics Comparison** 