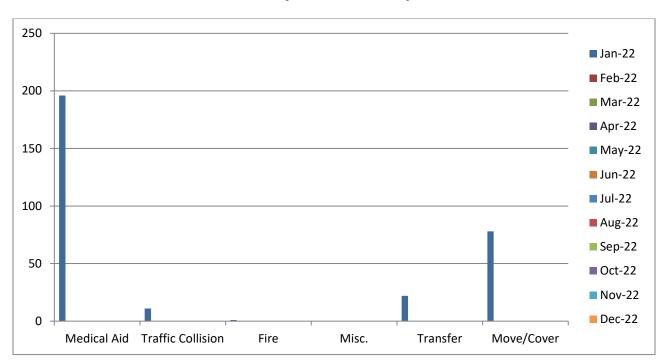

MEDIC 28: 230 Total Calls

Medical Aid- 196

Fire- 1

Traffic Collision- 11

Transfer- 22

Misc- 0

Move/Cover - 78

## **M28 Monthly Statistics Comparison**