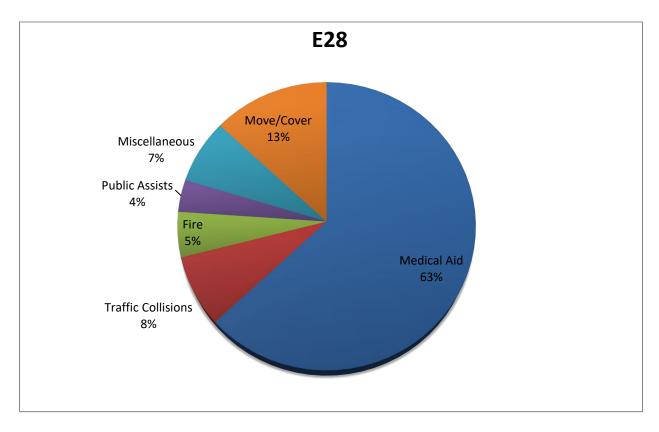

#### Station 28 Run Review January 2022

**ENGINE 28:** 138 Total Calls

Medical Aid - 87

Fire - 7

Traffic Collision - 11

Public Assist - 5

Misc - 10

Move/Cover - 18