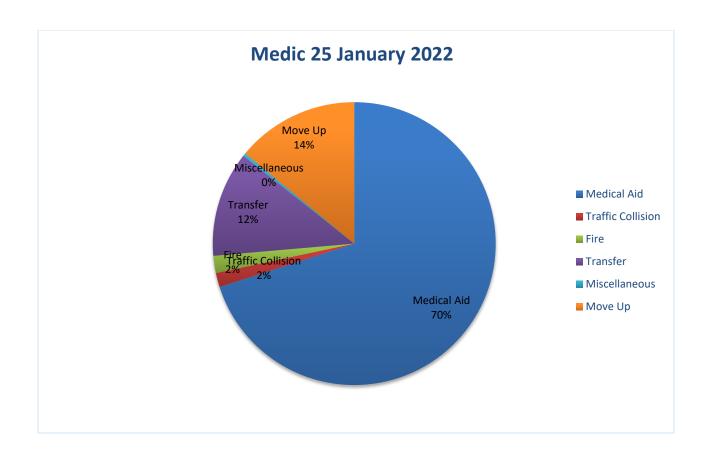

MEDIC 25: 302 Total Calls

Medical Aid- 210

Fire- 6

Traffic Collision- 5

Transfer- 37

Misc-1

Move/Cover - 43

**Engine 25 Monthly Statistics Comparison** 