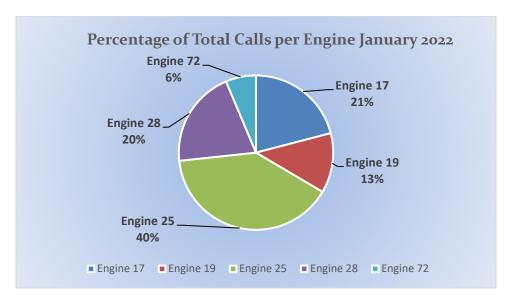

#### Station 17 Run Review January 2022

**ENGINE 17:** 142 Total Calls

Medical Aid- 78

Fire- 5

<u>Traffic Collision-</u> 15

Public Assist- 17

Misc- 19

Move/Cover - 8

#### Station 19 Run Review January 2022

**ENGINE 19:** 85 Total Calls

Medical Aid - 42

<u>Fire</u> - 8

Traffic Collision - 7

Public Assist - 8

<u>Misc</u> - 11

Move/Cover - 9

#### Station 25 Run Review January 2022

**ENGINE 25:** 270 Total Calls

Medical Aid- 179

<u>Fire-</u> 13

Traffic Collision- 11

Public Assist- 23

Misc- 20

Move/Cover - 8

#### Station 28 Run Review January 2022

**ENGINE 28:** 138 Total Calls

Medical Aid - 87

Fire - 7

Traffic Collision - 11

Public Assist - 5

Misc - 10

Move/Cover - 18

### Station 72 Run Review January 2022

**ENGINE 72:** 43 Total Calls

Medical Aid- 26

Fire- 5

Traffic Collision- 3

Public Assist- 4

Misc- 4

Move/Cover - 0