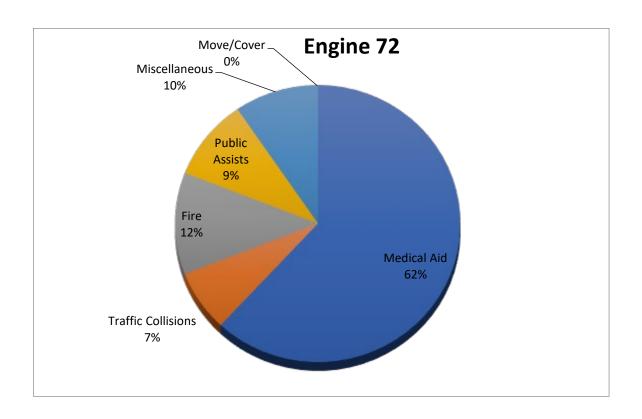

### Station 72 Run Review January 2022

**ENGINE 72:** 43 Total Calls

Medical Aid- 26

Fire- 5

Traffic Collision- 3

Public Assist- 4

Misc- 4

Move/Cover - 0

**CQI Statistics:** 5/5-100%

**E72 Monthly Statistics Comparison** 