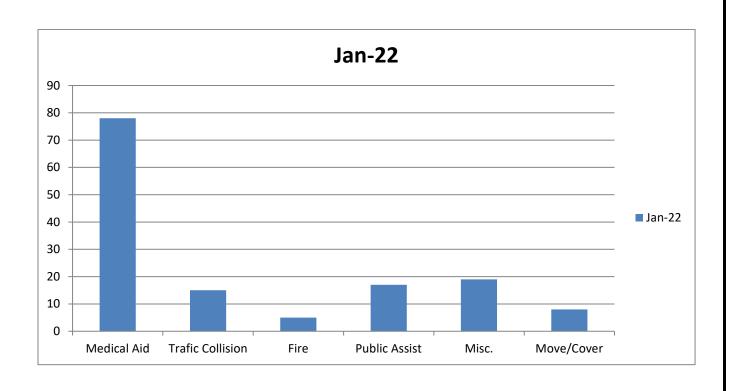

#### Station 17 Run Review January 2022

**ENGINE 17:** 142 Total Calls

Medical Aid- 78

Fire- 5

<u>Traffic Collision-</u> 15

Public Assist- 17

Misc- 19

Move/Cover - 8