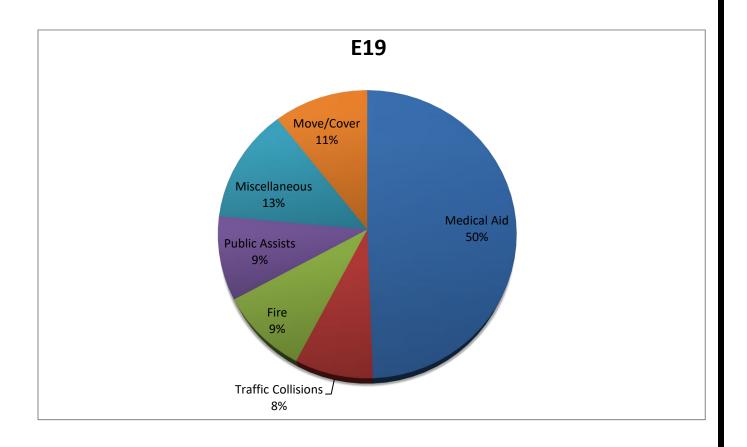

#### Station 19 Run Review January 2022

**ENGINE 19:** 85 Total Calls

Medical Aid - 42

<u>Fire</u> - 8

Traffic Collision - 7

Public Assist - 8

<u>Misc</u> - 11

Move/Cover - 9

## **E19 Monthly Statistics Comparison**