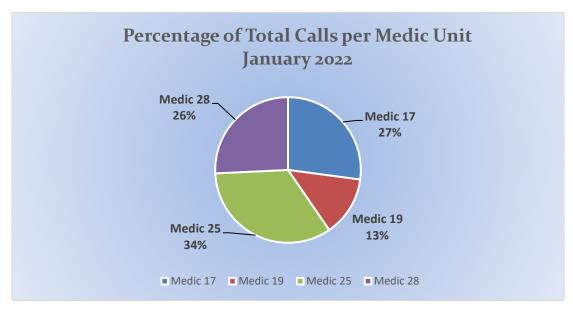

MEDIC 17: 253 Total Calls

Medical Aid- 120

Fire- 4

Traffic Collision- 4

Transfer- 15

Misc- 2

Move/Cover - 108

**E17 Monthly Statistics Comparison** 

MEDIC 19: 119 Total Calls

Medical Aid - 107

<u>Fire</u> - 5

<u>Traffic Collision</u> - 5

Transfer- 13

Misc - 2

Move/Cover - 110

MEDIC 25: 302 Total Calls

Medical Aid- 210

Fire- 6

Traffic Collision- 5

Transfer- 37

Misc- 1

Move/Cover - 43

**E25 Monthly Statistics Comparison** 

MEDIC 28: 230 Total Calls

Medical Aid- 196

Fire- 1

Traffic Collision- 11

Transfer- 22

Misc- 0

Move/Cover - 78