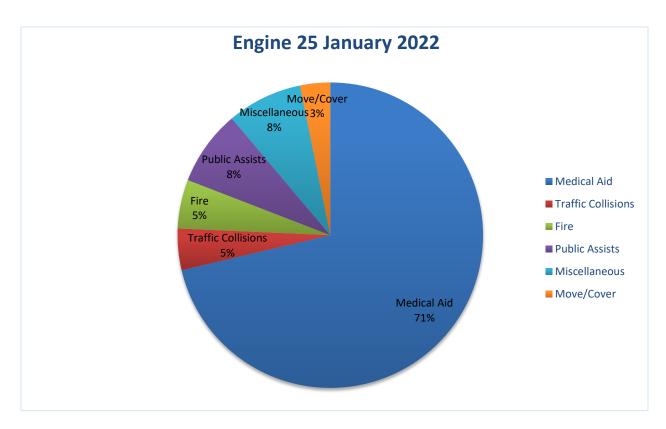

## Station 25 Run Review January 2022

ENGINE 25: 270 Total Calls

Medical Aid- 179

Fire- 13

Traffic Collision- 11

Public Assist- 23

Misc- 20

Move/Cover - 8

MEDIC 25: 302 Total Calls

Medical Aid- 210

Fire- 6

Traffic Collision- 5

Transfer- 37

Misc-1

Move/Cover - 43

**Engine 25 Monthly Statistics Comparison** 