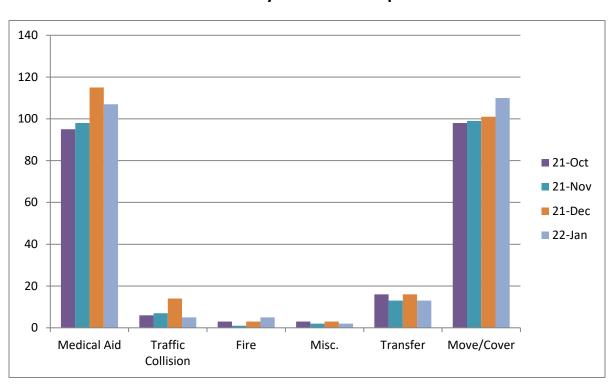

#### Station 17 Run Review January 2022

**ENGINE 17:** 142 Total Calls

Medical Aid- 78

Fire- 5

<u>Traffic Collision-</u> 15

Public Assist- 17

Misc- 19

Move/Cover - 8

MEDIC 17: 253 Total Calls

Medical Aid- 120

Fire- 4

Traffic Collision- 4

Transfer- 15

Misc- 2

Move/Cover - 108



**E17 Monthly Statistics Comparison** 





**M17 Monthly Statistics Comparison** 





#### Station 19 Run Review January 2022

**ENGINE 19:** 85 Total Calls

Medical Aid - 42

<u>Fire</u> - 8

Traffic Collision - 7

Public Assist - 8

<u>Misc</u> - 11

Move/Cover - 9

MEDIC 19: 119 Total Calls

Medical Aid - 107

<u>Fire</u> - 5

<u>Traffic Collision</u> - 5

Transfer- 13

Misc - 2

Move/Cover - 110



## **E19 Monthly Statistics Comparison**





#### **M19 Monthly Statistics Comparison**





#### Station 25 Run Review January 2022

**ENGINE 25:** 270 Total Calls

Medical Aid- 179

<u>Fire-</u> 13

Traffic Collision- 11

Public Assist- 23

Misc- 20

Move/Cover - 8

MEDIC 25: 302 Total Calls

Medical Aid- 210

Fire- 6

Traffic Collision- 5

Transfer- 37

Misc- 1

Move/Cover - 43



**E25 Monthly Statistics Comparison** 





## **M25 Monthly Statistics Comparison**





#### Station 28 Run Review January 2022

**ENGINE 28:** 138 Total Calls

Medical Aid - 87

Fire - 7

Traffic Collision - 11

Public Assist - 5

Misc - 10

Move/Cover - 18

MEDIC 28: 230 Total Calls

Medical Aid- 196

Fire- 1

Traffic Collision- 11

Transfer- 22

Misc- 0

Move/Cover - 78

#### **CQI Statistics:**

M28: 145/145 - 100%

E28: 11/11-100%



**E28 Monthly Statistics Comparison** 





## **M28 Mont