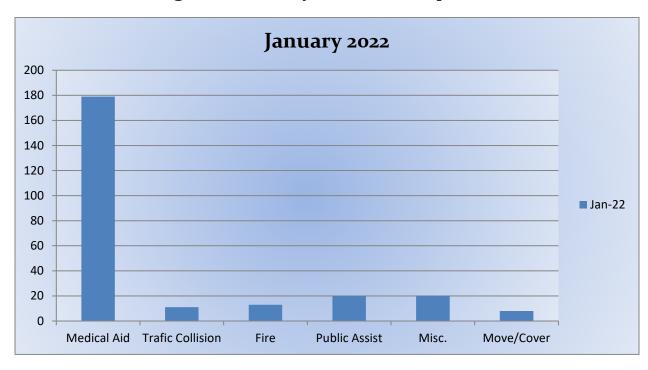

#### Station 25 Run Review January 2022

**ENGINE 25:** 270 Total Calls

Medical Aid- 179

<u>Fire-</u> 13

Traffic Collision- 11

Public Assist- 23

Misc- 20

Move/Cover - 8

## Station 25 Run Review January 2022

ENGINE 25: 270 Total Calls

Medical Aid- 179

Fire- 13

Traffic Collision- 11

Public Assist- 23

Misc- 20

Move/Cover - 8