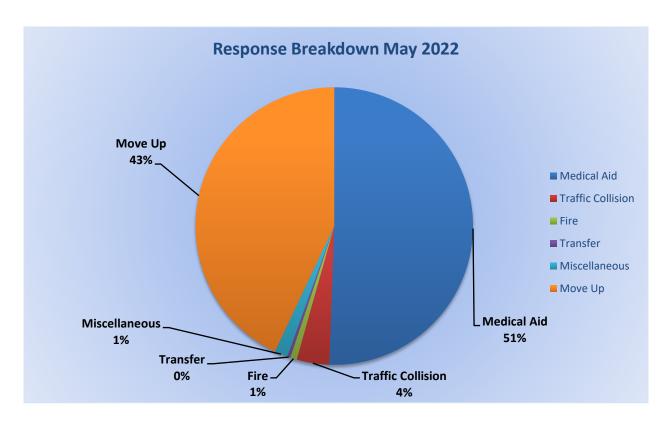

MEDIC 17: 149 Total Calls

Medical Aid- 133

Fire- 2

Traffic Collision- 10

Transfer- 1

Misc-4

**E17 Monthly Statistics Comparison** 

M<sub>17</sub> Monthly Statistics Comparison