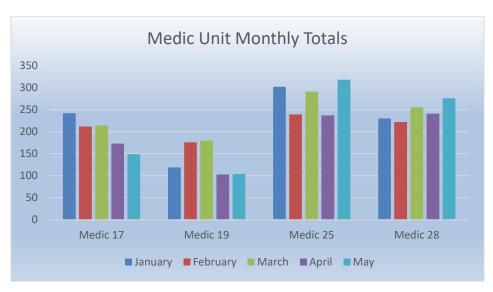

MEDIC 17: 149 Total Calls

Medical Aid- 133

Fire- 2

Traffic Collision- 10

Transfer- 1

Misc-4

**E17 Monthly Statistics Comparison** 

M<sub>17</sub> Monthly Statistics Comparison

MEDIC 19: 104 Total Calls

Medical Aid- 88

Fire- 3

Traffic Collision- 11

Transfer- 3

Misc- 2

**E19 Monthly Statistics Comparison** 

**M19 Monthly Statistics Comparison** 

#### Station 25 Run Review May 2022

**ENGINE 25:** 299 Total Calls

Medical Aid- 229

Fire-8

<u>Traffic Collision-</u> 17 <u>Public Assist-</u> 22

Misc- 21

Move/Cover - 2

MEDIC 25: 318 Total Calls

Medical Aid- 234

Fire- 8

Traffic Collision- 17

Transfer- 21

Misc- 2

**E25 Monthly Statistics Comparison** 

**M25 Monthly Statistics Comparison** 

MEDIC 28: 276 Total Calls

Medical Aid- 178

Fire- 8

Traffic Collision- 14

Transfer- 4

Misc- 3

**E28 Monthly Statistics Comparison** 

M<sub>2</sub>8 Monthly Statistics Comparison