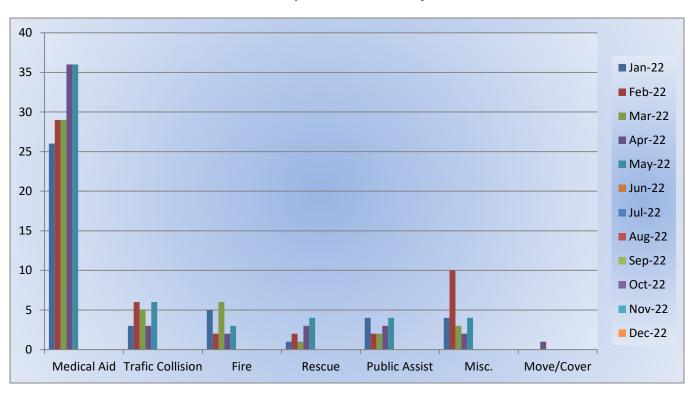

>Public Assist-</u> 22

Misc- 21

Move/Cover - 2

MEDIC 25: 318 Total Calls

Medical Aid- 234

Fire- 8

Traffic Collision- 17

Transfer- 21

Misc- 2



**E25 Monthly Statistics Comparison** 





**M25 Monthly Statistics Comparison** 





#### Station 28 Run Review May 2022

**ENGINE 28:** 136 Total Calls

Medical Aid - 78

Fire - 5

Traffic Collision - 15

Public Assist - 8

Misc - 13

Move/Cover - 17

MEDIC 28: 276 Total Calls

Medical Aid- 178

Fire- 8

Traffic Collision- 14

Transfer- 4

Misc- 3



**E28 Monthly Statistics Comparison** 





M<sub>2</sub>8 Monthly Statistics Comparison





#### Station 72 Run Review May 2022

**ENGINE 72:** 50 Total Calls

Medical Aid- 36

Fire- 3

Traffic Collision- 6

Rescues- 4

Public Assist- 4

Misc- 4



**E72 Monthly Statistics Comparison**