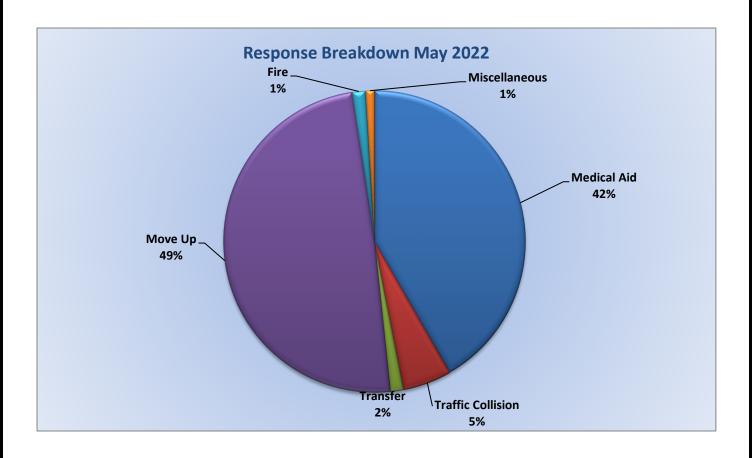

MEDIC 17: 149 Total Calls

Medical Aid- 133

Fire- 2

Traffic Collision- 10

Transfer- 1

Misc-4

**E17 Monthly Statistics Comparison** 

M<sub>17</sub> Monthly Statistics Comparison