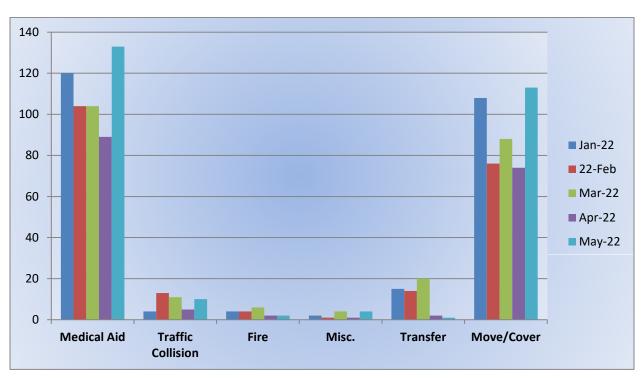

MEDIC 17: 149 Total Calls

Medical Aid- 133

Fire- 2

Traffic Collision- 10

Transfer- 1

Misc-4

**E17 Monthly Statistics Comparison** 

M<sub>17</sub> Monthly Statistics Comparison