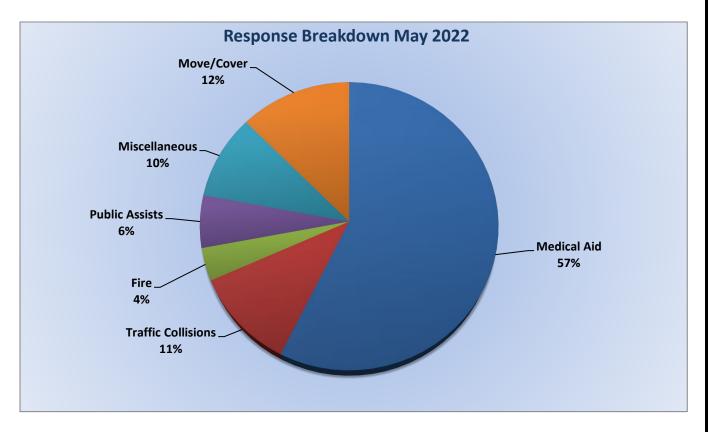

#### Monthly Run Statistics and Call Break Down – May 2022 Engine Companies and Medic Units

Total Responses for Engine Companies: 680

#### Total Responses for Medic Units: 847