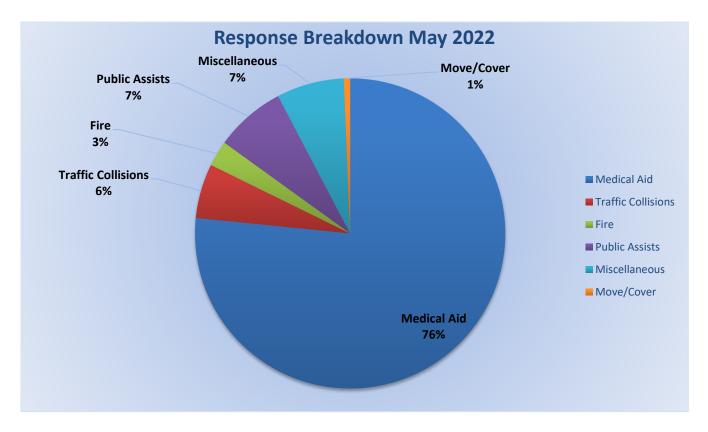

#### Station 17 Run Review May 2022

**ENGINE 17:** 122 Total Calls

Medical Aid- 84

Fire- 3

Traffic Collision- 10

Public Assist- 7

Misc.- 14

Move/Cover - 4