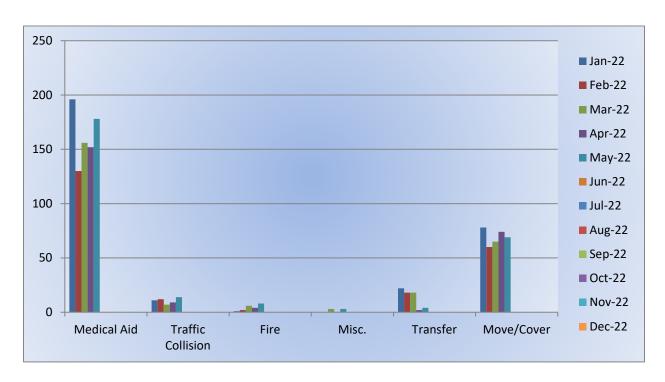

MEDIC 17: 149 Total Calls

Medical Aid- 133

Fire- 2

Traffic Collision- 10

Transfer- 1

Misc-4

**E17 Monthly Statistics Comparison** 

M<sub>17</sub> Monthly Statistics Comparison

MEDIC 19: 104 Total Calls

Medical Aid- 88

Fire- 3

Traffic Collision- 11

Transfer- 3

Misc- 2

**E19 Monthly Statistics Comparison** 

**M19 Monthly Statistics Comparison** 

Medical Aid- 234

Fire- 8

Traffic Collision- 17

Transfer- 21

Misc- 2

**E25 Monthly Statistics Comparison** 

**M25 Monthly Statistics Comparison** 

MEDIC 28: 276 Total Calls

Medical Aid- 178

Fire- 8

Traffic Collision- 14

Transfer- 4

Misc- 3

**E28 Monthly Statistics Comparison** 

M<sub>2</sub>8 Monthly Statistics Comparison