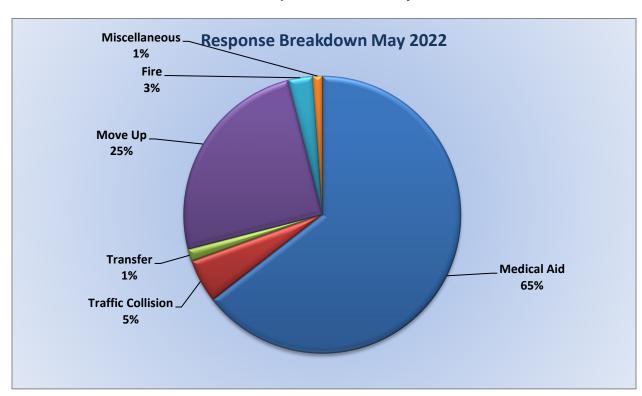

#### Station 72 Run Review May 2022

**ENGINE 72:** 50 Total Calls

Medical Aid- 36

Fire- 3

Traffic Collision- 6

Rescues- 4

Public Assist- 4

Misc- 4