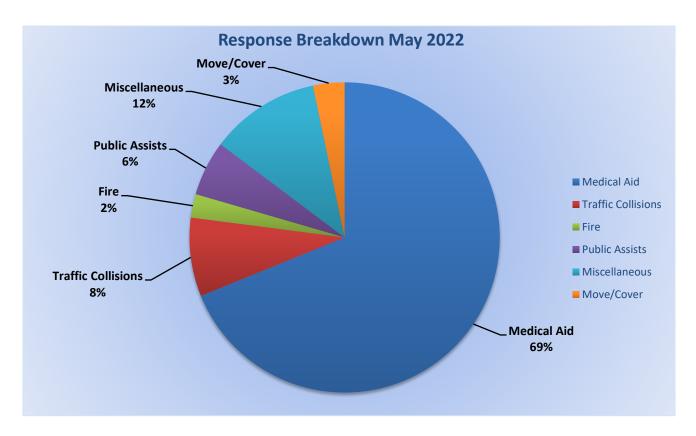

#### Station 17 Run Review May 2022

**ENGINE 17:** 122 Total Calls

Medical Aid- 84

Fire- 3

Traffic Collision- 10

Public Assist- 7

Misc.- 14

Move/Cover - 4