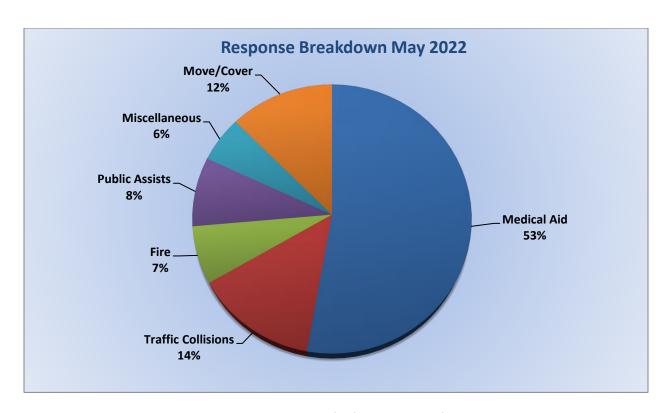

MEDIC 17: 149 Total Calls

Medical Aid- 133

Fire- 2

Traffic Collision- 10

Transfer- 1

Misc-4

**E17 Monthly Statistics Comparison** 

M<sub>17</sub> Monthly Statistics Comparison