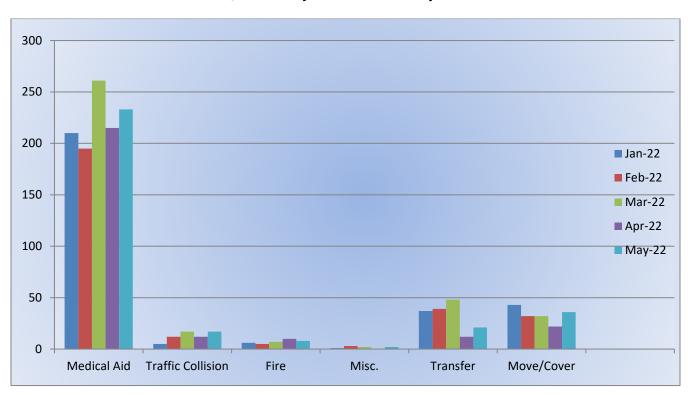

MEDIC 17: 149 Total Calls

Medical Aid- 133

Fire- 2

Traffic Collision- 10

Transfer- 1

Misc-4

**E17 Monthly Statistics Comparison** 

M<sub>17</sub> Monthly Statistics Comparison