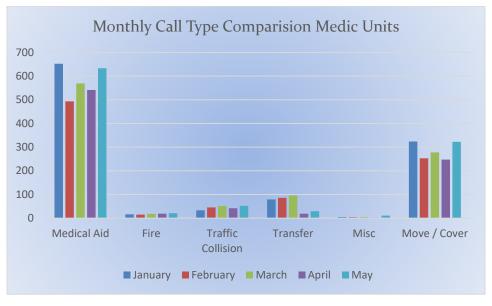

MEDIC 17: 149 Total Calls

Medical Aid- 133

Fire- 2

Traffic Collision- 10

Transfer- 1

Misc-4

**E17 Monthly Statistics Comparison** 

M<sub>17</sub> Monthly Statistics Comparison

MEDIC 19: 104 Total Calls

Medical Aid- 88

Fire- 3

Traffic Collision- 11

Transfer- 3

Misc- 2

**E19 Monthly Statistics Comparison** 

**M19 Monthly Statistics Comparison** 

Medical Aid- 234

Fire- 8

Traffic Collision- 17

Transfer- 21

Misc- 2

**E25 Monthly Statistics Comparison** 

**M25 Monthly Statistics Comparison** 

MEDIC 28: 276 Total Calls

Medical Aid- 178

Fire- 8

Traffic Collision- 14

Transfer- 4

Misc- 3

**E28 Monthly Statistics Comparison** 

M<sub>2</sub>8 Monthly Statistics Comparison