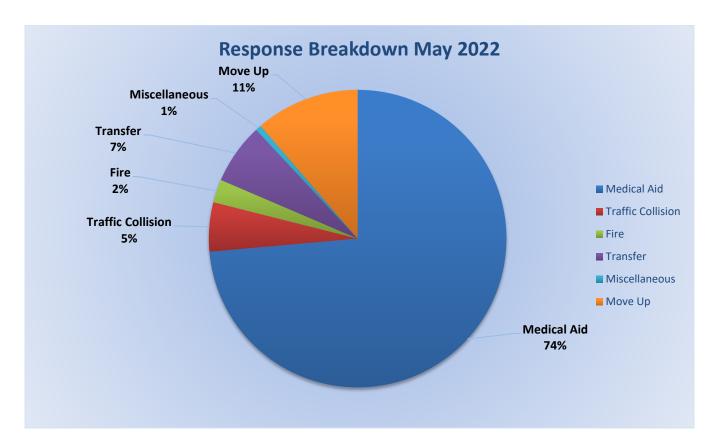

MEDIC 17: 149 Total Calls

Medical Aid- 133

Fire- 2

Traffic Collision- 10

Transfer- 1

Misc-4

**E17 Monthly Statistics Comparison** 

M<sub>17</sub> Monthly Statistics Comparison