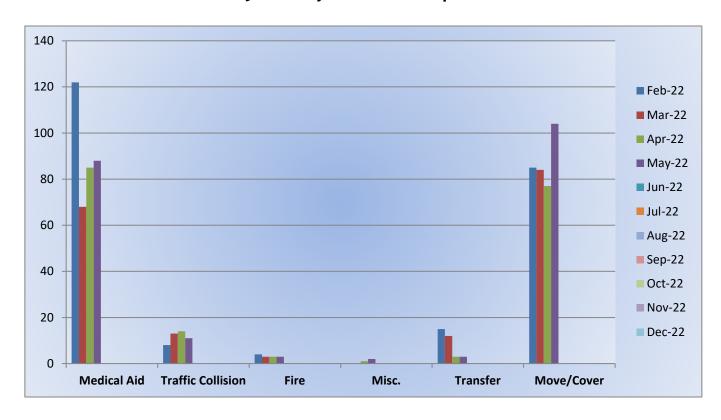

MEDIC 17: 149 Total Calls

Medical Aid- 133

Fire- 2

Traffic Collision- 10

Transfer- 1

Misc-4

**E17 Monthly Statistics Comparison** 

M<sub>17</sub> Monthly Statistics Comparison