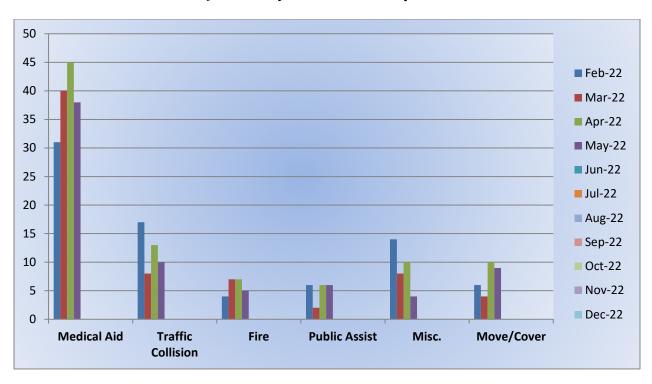

MEDIC 17: 149 Total Calls

Medical Aid- 133

Fire- 2

Traffic Collision- 10

Transfer- 1

Misc-4

**E17 Monthly Statistics Comparison** 

M<sub>17</sub> Monthly Statistics Comparison