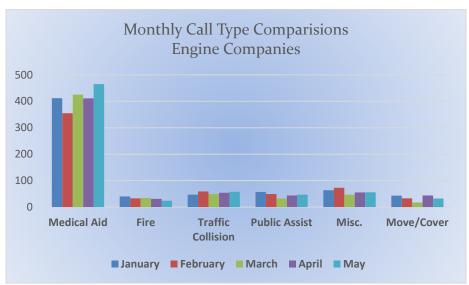

#### Station 17 Run Review May 2022

**ENGINE 17:** 122 Total Calls

Medical Aid- 84

Fire- 3

Traffic Collision- 10

Public Assist- 7

Misc.- 14

Move/Cover - 4

#### Station 19 Run Review May 2022

**ENGINE 19:** 73 Total Calls

Medical Aid - 38

Fire - 5

<u>Traffic Collision - 10</u>

Public Assist - 6

Misc - 4

Move/Cover - 9

#### Station 25 Run Review May 2022

**ENGINE 25:** 299 Total Calls

Medical Aid- 229

Fire-8

<u>Traffic Collision-</u> 17 <u>Public Assist-</u> 22

Misc- 21

Move/Cover - 2

MEDIC 25: 318 Total Calls

#### Station 28 Run Review May 2022

**ENGINE 28:** 136 Total Calls

Medical Aid - 78

Fire - 5

Traffic Collision - 15

Public Assist - 8

Misc - 13

Move/Cover - 17

#### Station 72 Run Review May 2022

**ENGINE 72:** 50 Total Calls

Medical Aid- 36

Fire- 3

Traffic Collision- 6

Rescues- 4

Public Assist- 4

Misc- 4