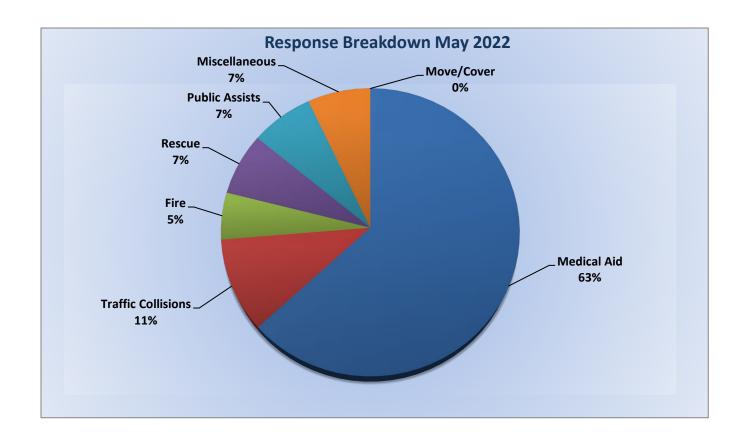

#### Station 72 Run Review May 2022

**ENGINE 72:** 50 Total Calls

Medical Aid- 36

Fire- 3

Traffic Collision- 6

Rescues- 4

Public Assist- 4

Misc- 4