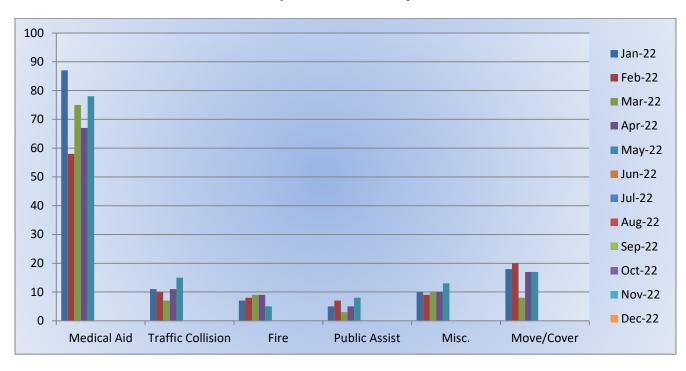

#### Station 17 Run Review May 2022

**ENGINE 17:** 122 Total Calls

Medical Aid- 84

Fire- 3

Traffic Collision- 10

Public Assist- 7

Misc.- 14

Move/Cover - 4

MEDIC 17: 149 Total Calls

Medical Aid- 133

Fire- 2

Traffic Collision- 10

Transfer- 1

Misc-4

**E17 Monthly Statistics Comparison** 

M<sub>17</sub> Monthly Statistics Comparison

#### Station 19 Run Review May 2022

**ENGINE 19:** 73 Total Calls

Medical Aid - 38

Fire - 5

<u>Traffic Collision - 10</u>

Public Assist - 6

Misc - 4

Move/Cover - 9

MEDIC 19: 104 Total Calls

Medical Aid- 88

Fire- 3

Traffic Collision- 11

Transfer- 3

Misc- 2

**E19 Monthly Statistics Comparison** 

**M19 Monthly Statistics Comparison** 

#### Station 25 Run Review May 2022

**ENGINE 25:** 299 Total Calls

Medical Aid- 229

Fire-8

<u>Traffic Collision-</u> 17 <u>Public Assist-</u> 22

Misc- 21

Move/Cover - 2

MEDIC 25: 318 Total Calls

Medical Aid- 234

Fire- 8

Traffic Collision- 17

Transfer- 21

Misc- 2

**E25 Monthly Statistics Comparison** 

**M25 Monthly Statistics Comparison** 

#### Station 28 Run Review May 2022

**ENGINE 28:** 136 Total Calls

Medical Aid - 78

Fire - 5

Traffic Collision - 15

Public Assist - 8

Misc - 13

Move/Cover - 17

MEDIC 28: 276 Total Calls

Medical Aid- 178

Fire- 8

Traffic Collision- 14

Transfer- 4

Misc- 3

**E28 Monthly Statistics Comparison** 

M<sub>2</sub>8 Monthly Statistics Comparison

#### Station 72 Run Review May 2022

**ENGINE 72:** 50 Total Calls

Medical Aid- 36

Fire- 3

Traffic Collision- 6

Rescues- 4

Public Assist- 4

Misc- 4

**E72 Monthly Statistics Comparison** 