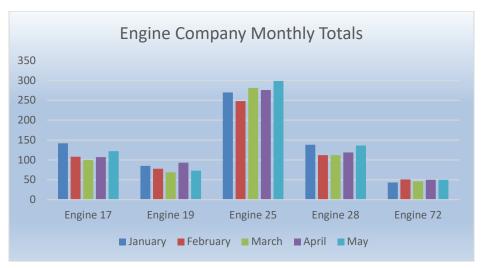

#### Station 17 Run Review May 2022

**ENGINE 17:** 122 Total Calls

Medical Aid- 84

Fire- 3

Traffic Collision- 10

Public Assist- 7

Misc.- 14

Move/Cover - 4

MEDIC 17: 149 Total Calls

Medical Aid- 133

Fire- 2

Traffic Collision- 10

Transfer- 1

Misc-4

**E17 Monthly Statistics Comparison** 

M<sub>17</sub> Monthly Statistics Comparison

#### Station 19 Run Review May 2022

**ENGINE 19:** 73 Total Calls

Medical Aid - 38

Fire - 5

<u>Traffic Collision - 10</u>

Public Assist - 6

Misc - 4

Move/Cover - 9

MEDIC 19: 104 Total Calls

Medical Aid- 88

Fire- 3

Traffic Collision- 11

Transfer- 3

Misc- 2

**E19 Monthly Statistics Comparison** 

**M19 Monthly Statistics Comparison** 

#### Station 25 Run Review May 2022

**ENGINE 25:** 299 Total Calls

Medical Aid- 229

Fire-8

<u>Traffic Collision-</u> 17 <u>Public Assist-</u> 22

Misc- 21

Move/Cover - 2

MEDIC 25: 318 Total Calls

Medical Aid- 234

Fire- 8

Traffic Collision- 17

Transfer- 21

Misc- 2

**E25 Monthly Statistics Comparison** 

**M25 Monthly Statistics Comparison** 

#### Station 28 Run Review May 2022

**ENGINE 28:** 136 Total Calls

Medical Aid - 78

Fire - 5

Traffic Collision - 15

Public Assist - 8

Misc - 13

Move/Cover - 17

MEDIC 28: 276 Total Calls

Medical Aid- 178

Fire- 8

Traffic Collision- 14

Transfer- 4

Misc- 3

**E28 Monthly Statistics Comparison** 

M<sub>2</sub>8 Monthly Statistics Comparison

#### Station 72 Run Review May 2022

**ENGINE 72:** 50 Total Calls

Medical Aid- 36

Fire- 3

Traffic Collision- 6

Rescues- 4

Public Assist- 4

Misc- 4

**E72 Monthly Statistics Comparison** 