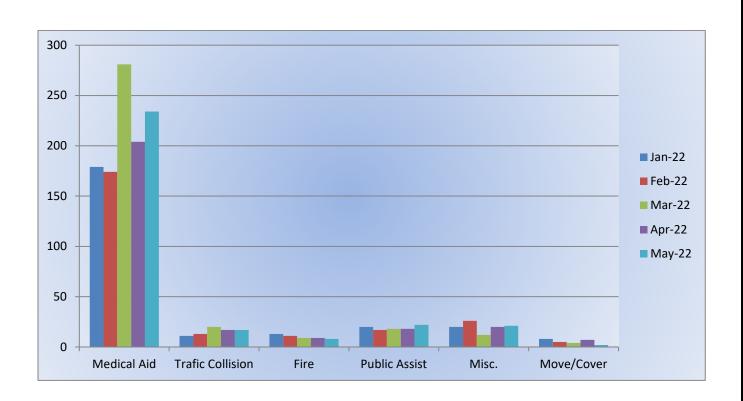

#### Station 17 Run Review May 2022

**ENGINE 17:** 122 Total Calls

Medical Aid- 84

Fire- 3

Traffic Collision- 10

Public Assist- 7

Misc.- 14

Move/Cover - 4

MEDIC 17: 149 Total Calls

Medical Aid- 133

Fire- 2

Traffic Collision- 10

Transfer- 1

Misc-4

**E17 Monthly Statistics Comparison** 

M<sub>17</sub> Monthly Statistics Comparison