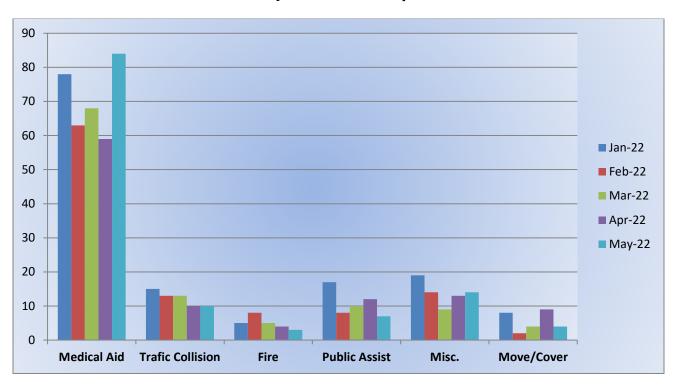

#### Station 17 Run Review May 2022

**ENGINE 17:** 122 Total Calls

Medical Aid- 84

Fire- 3

Traffic Collision- 10

Public Assist- 7

Misc.- 14

Move/Cover - 4