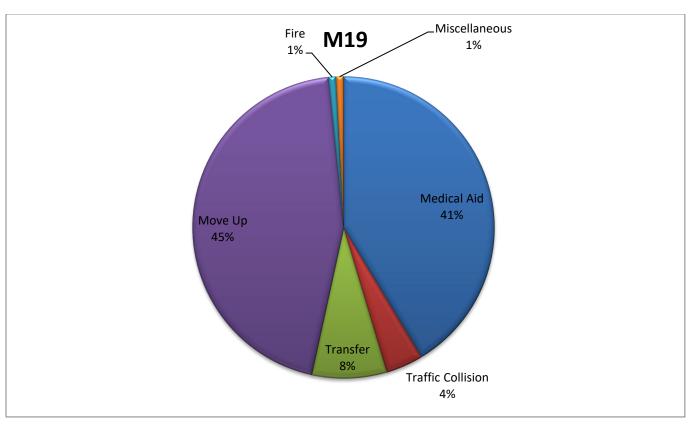

/u> 40

Move/Cover - 46

#### **ECF Total Calls**



# **ECF Monthly Statistics Comparison**





#### Station 17 Run Review June 2021

**ENGINE 17:** 129 Total Calls

Medical Aid- 80

Fire- 23

Traffic Collision- 14

Public Assist- 7

Misc- 0

Move/Cover - 5

MEDIC 17: 266 Total Calls

Medical Aid- 116

<u>Fire-</u> 13

Traffic Collision- 7

Transfer- 22

Misc- 2

Move/Cover - 106

CQI Statistics: 107-total, 97 complete.





## **E17 Monthly Statistics Comparison**



## **M17 Monthly Statistics Comparison**





### Station 19 Run Review June 2021

**ENGINE 19:** 83 Total Calls

Medical Aid- 38

Fire- 7

Traffic Collision-9

Public Assist- 5

Misc- 8

Move/Cover - 15

MEDIC 19: 126 Total Calls

Medical Aid- 103

Fire- 2

Traffic Collision- 10

Transfer- 20

Misc- 2

Move/Cover - 112





## **E19 Monthly Statistics Comparison**



## M<sub>19</sub> Monthly Statistics Comparison





### Station 25 Run Review June 2021

**ENGINE 25:** 282 Total Calls

Medical Aid- 201

<u>Fire-</u> 20

Traffic Collision- 14

Public Assist- 23

Misc- 19

Move/Cover - 5

MEDIC 25: 282 Total Calls

Medical Aid- 255

Fire- 8

Traffic Collision- 16

Transfer- 33

Misc-2

Move/Cover - 39

**CQI Statistics:** 212/220 – 96%





## **E25 Monthly Statistics Comparison**



## **M25 Monthly Statistics Comparison**





#### Station 28 Run Review June 2021

**ENGINE 28:** 135 Total Calls

Medical Aid- 62

Fire- 21

Traffic Collision- 17

Public Assist- 6

Misc- 9

Move/Cover - 20

MEDIC 28: 280 Total Calls

Medical Aid- 160

Fire- 6

**Traffic Collision-** 14

Transfer- 20

Misc- 2

Move/Cover - 78