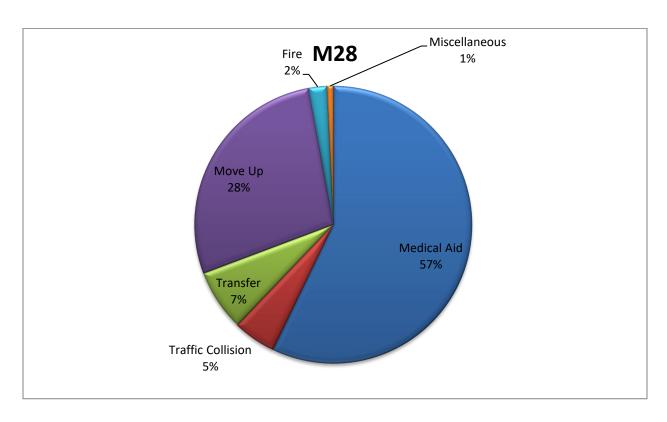

MEDIC 28: 280 Total Calls

Medical Aid- 160

Fire- 6

**Traffic Collision-** 14

Transfer- 20

Misc- 2

Move/Cover - 78

## **M28 Monthly Statistics Comparison**