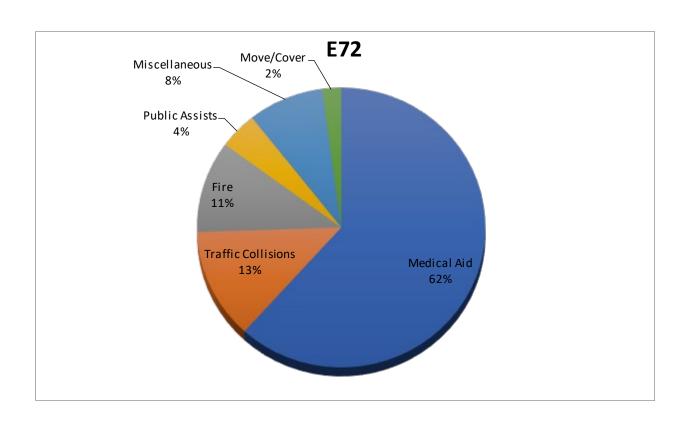

#### Station 72 Run Review June

**ENGINE 72:** 47 Total Calls

Medical Aid- 29

Fire- 5

Traffic Collision- 6

Public Assist- 2

Misc- 4

Move/Cover - 1

**CQI Statistics:** 8/8 – 100%

**E72 Monthly Statistics Comparison** 