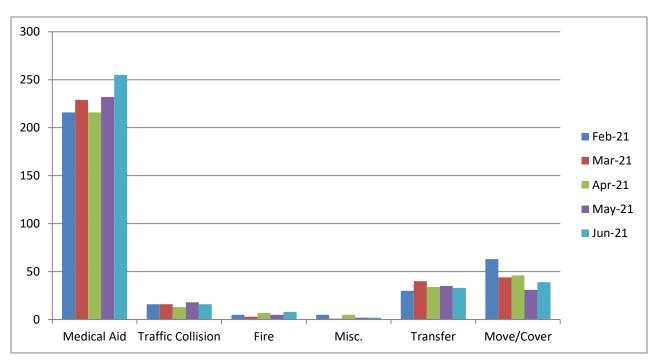

MEDIC 28: 280 Total Calls

Medical Aid- 160

Fire- 6

**Traffic Collision-** 14

Transfer- 20

Misc- 2

Move/Cover - 78

## **M28 Monthly Statistics Comparison**