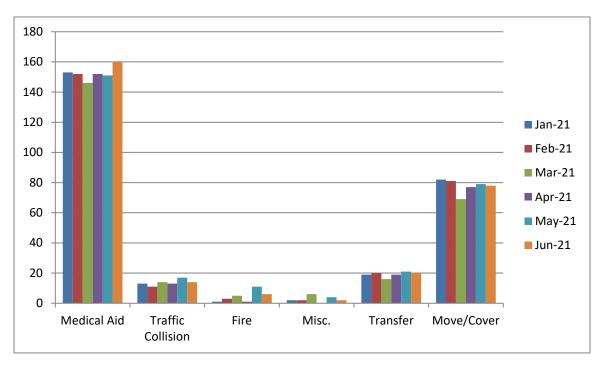

ls

Medical Aid- 201

<u>Fire-</u> 20

Traffic Collision- 14

Public Assist- 23

Misc- 19

Move/Cover - 5

MEDIC 25: 282 Total Calls

Medical Aid- 255

Fire- 8

Traffic Collision- 16

Transfer- 33

Misc-2

Move/Cover - 39

**CQI Statistics:** 212/220 – 96%





## **E25 Monthly Statistics Comparison**



## **M25 Monthly Statistics Comparison**





#### Station 28 Run Review June 2021

**ENGINE 28:** 135 Total Calls

Medical Aid- 62

Fire- 21

Traffic Collision- 17

Public Assist- 6

Misc- 9

Move/Cover - 20

MEDIC 28: 280 Total Calls

Medical Aid- 160

Fire- 6

**Traffic Collision-** 14

Transfer- 20

Misc- 2

Move/Cover - 78

#### **CQI Statistics:**

M28: 118/126 - 93.6%

<u>E28</u>: 4/9 – 44.4%





## **E28 Monthly Statistics Comparison**



## **M28 Monthly Statistics Comparison**





#### Station 72 Run Review June

**ENGINE 72:** 47 Total Calls

Medical Aid- 29

Fire- 5

Traffic Collision- 6

Public Assist- 2

Misc- 4

Move/Cover - 1

**CQI Statistics:** 8/8 – 100%



**E72 Monthly Statistics Comparison**