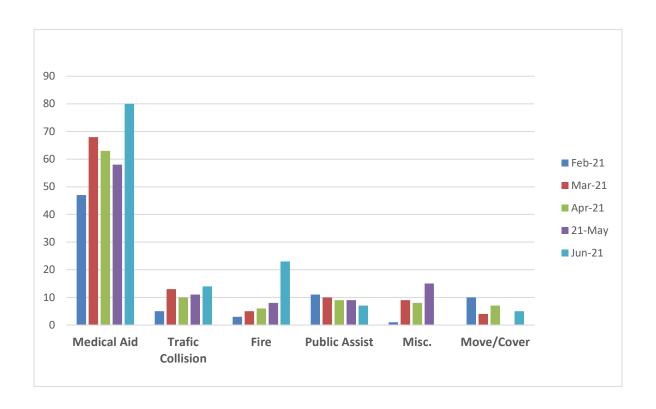

#### Total Calls June 2021

## 675 Total Calls

Medical Aid- 410

<u>Fire-</u> 76

Traffic Collision- 60

Public Assist- 43

<u>Misc-</u> 40

Move/Cover - 46

#### **ECF Total Calls**



# **ECF Monthly Statistics Comparison**





#### Station 17 Run Review June 2021

**ENGINE 17:** 129 Total Calls

Medical Aid- 80

Fire- 23

Traffic Collision- 14

Public Assist- 7

Misc- 0

Move/Cover - 5

MEDIC 17: 266 Total Calls

Medical Aid- 116

<u>Fire-</u> 13

Traffic Collision- 7

Transfer- 22

Misc- 2

Move/Cover - 106

CQI Statistics: 107-total, 97 complete.





## **E17 Monthly Statistics Comparison**



## **M17 Monthly Statistics Comparison**





### Station 19 Run Review June 2021

**ENGINE 19:** 83 Total Calls

Medical Aid- 38

Fire- 7

Traffic Collision-9

Public Assist- 5

Misc- 8

Move/Cover - 15

MEDIC 19: 126 Total Calls

Medical Aid- 103

Fire- 2

Traffic Collision- 10

Transfer- 20

Misc- 2

Move/Cover - 112





## **E19 Monthly Statistics Comparison**



## M<sub>19</sub> Monthly Statistics Comparison





### Station 25 Run Review June 2021

**ENGINE 25:** 282 Total Calls

Medical Aid- 201

<u>Fire-</u> 20

Traffic Collision- 14

Public Assist- 23

Misc- 19

Move/Cover - 5

MEDIC 25: 282 Total Calls

Medical Aid- 255

Fire- 8

Traffic Collision- 16

Transfer- 33

Misc-2

Move/Cover - 39

**CQI Statistics:** 212/220 – 96%





## **E25 Monthly Statistics Comparison**



##