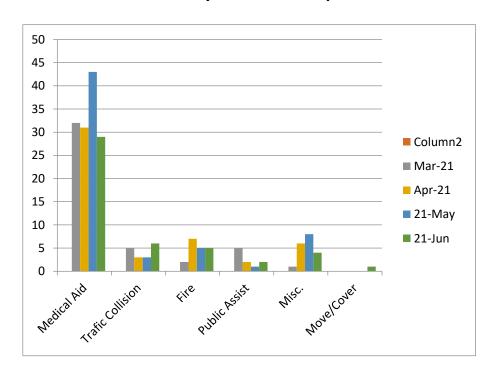

istics:** 212/220 – 96%





## **E25 Monthly Statistics Comparison**



## **M25 Monthly Statistics Comparison**





#### Station 28 Run Review June 2021

**ENGINE 28:** 135 Total Calls

Medical Aid- 62

Fire- 21

Traffic Collision- 17

Public Assist- 6

Misc- 9

Move/Cover - 20

MEDIC 28: 280 Total Calls

Medical Aid- 160

Fire- 6

**Traffic Collision-** 14

Transfer- 20

Misc- 2

Move/Cover - 78

#### **CQI Statistics:**

M28: 118/126 - 93.6%

<u>E28</u>: 4/9 – 44.4%





## **E28 Monthly Statistics Comparison**



## **M28 Monthly Statistics Comparison**





#### Station 72 Run Review June

**ENGINE 72:** 47 Total Calls

Medical Aid- 29

Fire- 5

Traffic Collision- 6

Public Assist- 2

Misc- 4

Move/Cover - 1

**CQI Statistics:** 8/8 – 100%



**E72 Monthly Statistics Comparison**