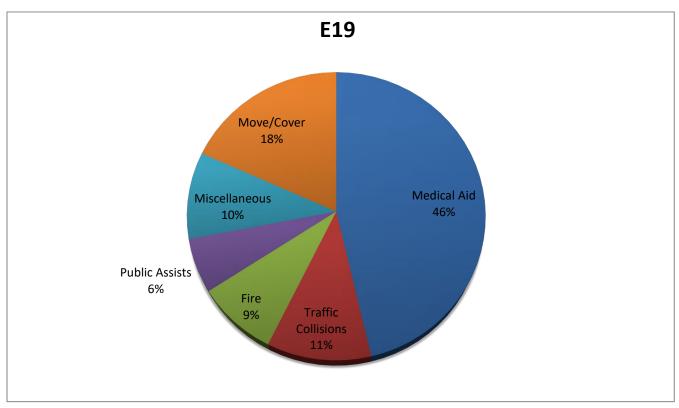

-</u> 40

Move/Cover - 46

#### **ECF Total Calls**



# **ECF Monthly Statistics Comparison**





#### Station 17 Run Review June 2021

**ENGINE 17:** 129 Total Calls

Medical Aid- 80

Fire- 23

Traffic Collision- 14

Public Assist- 7

Misc- 0

Move/Cover - 5

MEDIC 17: 266 Total Calls

Medical Aid- 116

<u>Fire-</u> 13

Traffic Collision- 7

Transfer- 22

Misc- 2

Move/Cover - 106

CQI Statistics: 107-total, 97 complete.





## **E17 Monthly Statistics Comparison**



## **M17 Monthly Statistics Comparison**





### Station 19 Run Review June 2021

**ENGINE 19:** 83 Total Calls

Medical Aid- 38

Fire- 7

Traffic Collision-9

Public Assist- 5

Misc- 8

Move/Cover - 15

MEDIC 19: 126 Total Calls

Medical Aid- 103

Fire- 2

Traffic Collision- 10

Transfer- 20

Misc- 2

Move/Cover - 112





## **E19 Monthly Statistics Comparison**



## M<sub>19</sub> Monthly Statistics Comparison





### Station 25 Run Review June 2021

**ENGINE 25:** 282 Total Calls

Medical Aid- 201

<u>Fire-</u> 20

Traffic Collision- 14

Public Assist- 23

Misc- 19

Move/Cover - 5

MEDIC 25: 282 Total Calls

Medical Aid- 255

Fire- 8

Traffic Collision- 16

Transfer- 33

Misc-2

Move/Cover - 39

**CQI Statistics:** 212/220 – 96%





## **E25 Monthly Statistics Comparison**



## **M25 Monthly Statistics Comparison**





#### Station 28 Run Review June 2021

**ENGINE 28:** 135 Total Calls

Medical Aid- 62

Fire- 21

Traffic Collision- 17

Public Assist- 6

Misc- 9

Move/Cover - 20

MEDIC 28: 280 Total Calls

Medical Aid- 160

Fire- 6

**Traffic Collision-** 14

Transfer- 20

Misc- 2

Move/Cover - 7