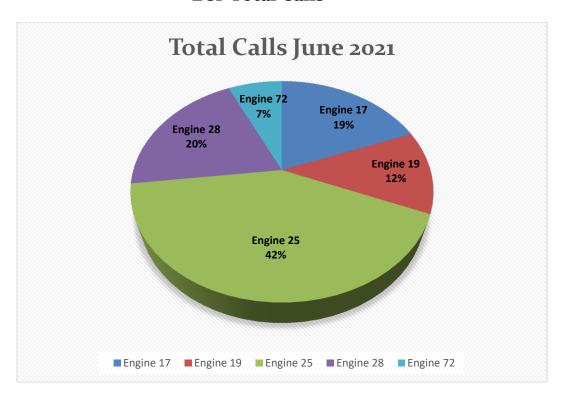

#### Total Calls June 2021

## 675 Total Calls

Medical Aid- 410

<u>Fire-</u> 76

Traffic Collision- 60

Public Assist- 43

<u>Misc-</u> 40

Move/Cover - 46