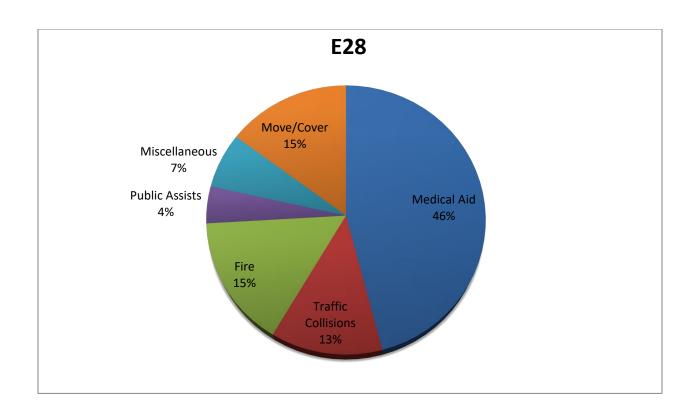

#### Station 28 Run Review June 2021

**ENGINE 28:** 135 Total Calls

Medical Aid- 62

Fire- 21

Traffic Collision- 17

Public Assist- 6

Misc- 9

Move/Cover - 20

## **E28 Monthly Statistics Comparison**