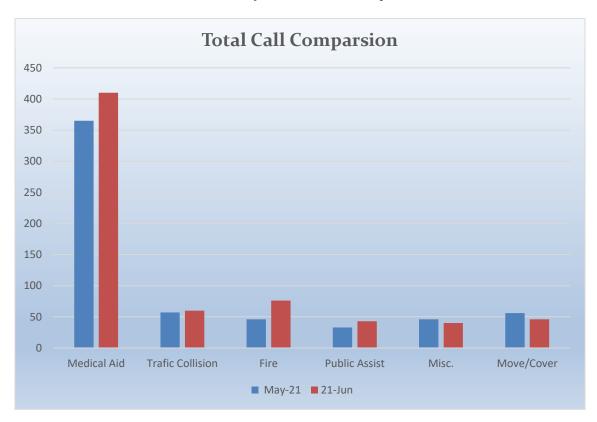

#### Total Calls June 2021

## 675 Total Calls

Medical Aid- 410

<u>Fire-</u> 76

Traffic Collision- 60

Public Assist- 43

<u>Misc-</u> 40

Move/Cover - 46

#### **ECF Total Calls**



# **ECF Monthly Statistics Comparison**





#### Station 17 Run Review June 2021

**ENGINE 17:** 129 Total Calls

Medical Aid- 80

Fire- 23

Traffic Collision- 14

Public Assist- 7

Misc- 0

Move/Cover - 5

MEDIC 17: 266 Total Calls

Medical Aid- 116

<u>Fire-</u> 13

Traffic Collision- 7

Transfer- 22

Misc- 2

Move/Cover - 106

CQI Statistics: 107-total, 97 complete.





## **E17 Monthly Statistics Comparison**



## **M17 Monthly Statistics Comparison**





### Station 19 Run Review June 2021

**ENGINE 19:** 83 Total Calls

Medical Aid- 38

Fire- 7

Traffic Collision-9

Public Assist- 5

Misc- 8

Move/Cover - 15

MEDIC 19: 126 Total Calls

Medical Aid- 103

Fire- 2

Traffic Collision- 10

Transfer- 20

Misc- 2

Move/Cover - 112





## **E19 Monthly Statistics Comparison**



## M<sub>19</sub> Monthly Statistics Comparison