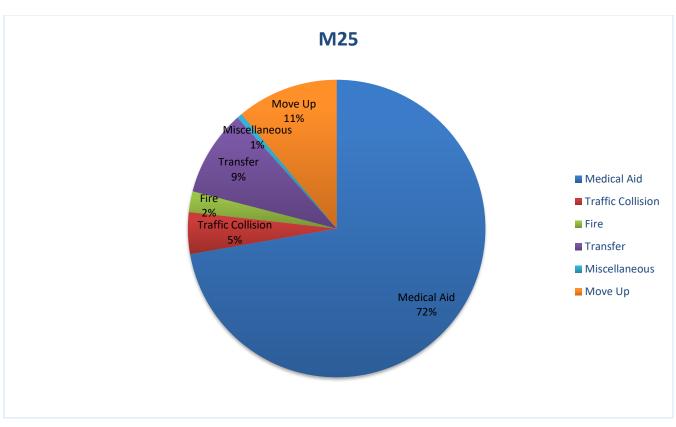

.





## **E17 Monthly Statistics Comparison**



## **M17 Monthly Statistics Comparison**





### Station 19 Run Review June 2021

**ENGINE 19:** 83 Total Calls

Medical Aid- 38

Fire- 7

Traffic Collision-9

Public Assist- 5

Misc- 8

Move/Cover - 15

MEDIC 19: 126 Total Calls

Medical Aid- 103

Fire- 2

Traffic Collision- 10

Transfer- 20

Misc- 2

Move/Cover - 112





## **E19 Monthly Statistics Comparison**



## M<sub>19</sub> Monthly Statistics Comparison





### Station 25 Run Review June 2021

**ENGINE 25:** 282 Total Calls

Medical Aid- 201

<u>Fire-</u> 20

Traffic Collision- 14

Public Assist- 23

Misc- 19

Move/Cover - 5

MEDIC 25: 282 Total Calls

Medical Aid- 255

Fire- 8

Traffic Collision- 16

Transfer- 33

Misc-2

Move/Cover - 39

**CQI Statistics:** 212/220 – 96%





## **E25 Monthly Statistics Comparison**



## **M25 Monthly Statistics Comparison**





#### Station 28 Run Review June 2021

**ENGINE 28:** 135 Total Calls

Medical Aid- 62

Fire- 21

Traffic Collision- 17

Public Assist- 6

Misc- 9

Move/Cover - 20

MEDIC 28: 280 Total Calls

Medical Aid- 160

Fire- 6

**Traffic Collision-** 14

Transfer- 20

Misc- 2

Move/Cover - 78

#### **CQI Statistics:**

M28: 118/126 - 93.6%

<u>E28</u>: 4/9 – 44.4%





## **E28 Monthly Statistics Comparison**



## **M28 Monthly Statistics Comparison**





#### Station 72 Run Review June

**ENGINE 72:** 47 Total Calls

Medical Aid- 29

Fire- 5

Traffic Collision- 6

Public Assist- 2

Misc- 4

Move/Cover - 1

**CQI Statistics:** 8/8 – 100%



**E72 Monthly Statistics Comparison**