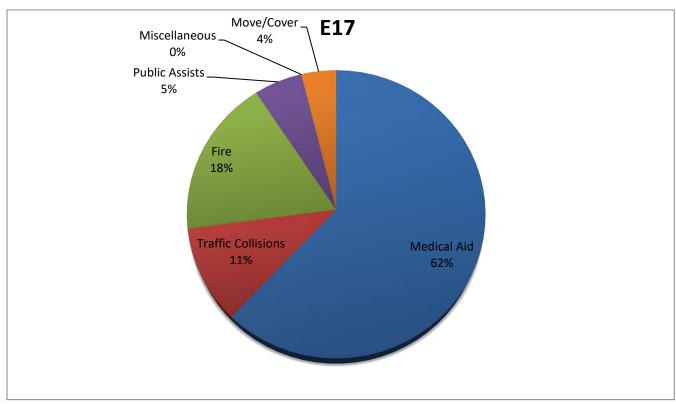

#### Station 17 Run Review June 2021

**ENGINE 17:** 129 Total Calls

Medical Aid- 80

Fire- 23

Traffic Collision- 14

Public Assist- 7

Misc- 0

Move/Cover - 5

## **E17 Monthly Statistics Comparison**