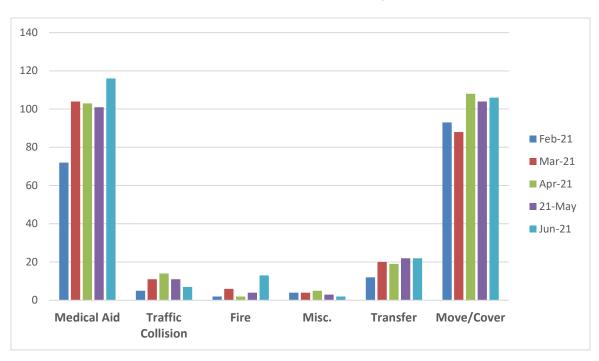

#### Total Calls June 2021

## 675 Total Calls

Medical Aid- 410

<u>Fire-</u> 76

Traffic Collision- 60

Public Assist- 43

<u>Misc-</u> 40

Move/Cover - 46

#### **ECF Total Calls**



# **ECF Monthly Statistics Comparison**





#### Station 17 Run Review June 2021

**ENGINE 17:** 129 Total Calls

Medical Aid- 80

Fire- 23

Traffic Collision- 14

Public Assist- 7

Misc- 0

Move/Cover - 5

MEDIC 17: 266 Total Calls

Medical Aid- 116

<u>Fire-</u> 13

Traffic Collision- 7

Transfer- 22

Misc- 2

Move/Cover - 106

CQI Statistics: 107-total, 97 complete.





## **E17 Monthly Statistics Comparison**



## **M17 Monthly Statistics Comparison**





### Station 19 Run Review June 2021

**ENGINE 19:** 83 Total Calls

Medical Aid- 38

Fire- 7

Traffic Collision-9

Public Assist- 5

Misc- 8

Move/Cover - 15

MEDIC 19: 126 Total Calls

Medical Aid- 103

Fire- 2

Traffic Collision- 10

Transfer- 20

Misc- 2

Move/Cover - 112





## **E19 Monthly Statistics Comparison**



## M<sub>19</sub> Monthly Statistics Comparison





### Station 25 Run Review June 2021

**ENGINE 25:** 282 Total Calls

Medical Aid- 201

<u>Fire-</u> 20

Traffic Collision- 14

Public Assist- 23

Misc- 19

Move/Cover - 5

MEDIC 25: 282 Total Calls

Medical Aid- 255

Fire- 8

Traffic Collision- 16

Transfer- 33

Misc-2

Move/Cover - 39

**CQI Statistics:** 212/220 – 96%





## **E25 Monthly Statistics Comparison**



## **M25 Monthly Statistics Comparison**





#