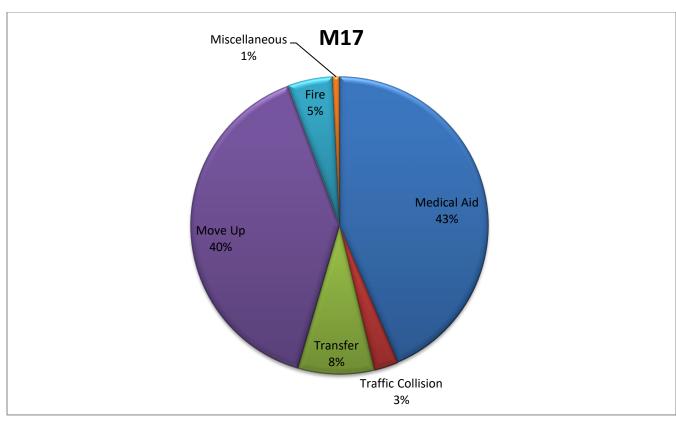

MEDIC 17: 266 Total Calls

Medical Aid- 116

<u>Fire-</u> 13

Traffic Collision- 7

Transfer- 22

Misc- 2

Move/Cover - 106

CQI Statistics: 107-total, 97 complete.

## **M17 Monthly Statistics Comparison**