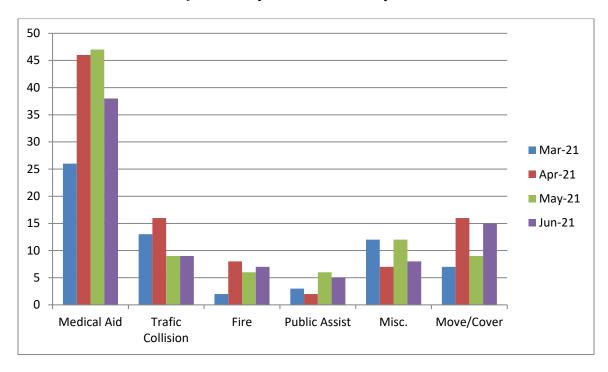

lls**



# **ECF Monthly Statistics Comparison**





#### Station 17 Run Review June 2021

**ENGINE 17:** 129 Total Calls

Medical Aid- 80

Fire- 23

Traffic Collision- 14

Public Assist- 7

Misc- 0

Move/Cover - 5

MEDIC 17: 266 Total Calls

Medical Aid- 116

<u>Fire-</u> 13

Traffic Collision- 7

Transfer- 22

Misc- 2

Move/Cover - 106

CQI Statistics: 107-total, 97 complete.





## **E17 Monthly Statistics Comparison**



## **M17 Monthly Statistics Comparison**





### Station 19 Run Review June 2021

**ENGINE 19:** 83 Total Calls

Medical Aid- 38

Fire- 7

Traffic Collision-9

Public Assist- 5

Misc- 8

Move/Cover - 15

MEDIC 19: 126 Total Calls

Medical Aid- 103

Fire- 2

Traffic Collision- 10

Transfer- 20

Misc- 2

Move/Cover - 112





## **E19 Monthly Statistics Comparison**



## M<sub>19</sub> Monthly Statistics Comparison





### Station 25 Run Review June 2021

**ENGINE 25:** 282 Total Calls

Medical Aid- 201

<u>Fire-</u> 20

Traffic Collision- 14

Public Assist- 23

Misc- 19

Move/Cover - 5

MEDIC 25: 282 Total Calls

Medical Aid- 255

Fire- 8

Traffic Collision- 16

Transfer- 33

Misc-2

Move/Cover - 39

**CQI Statistics:** 212/220 – 96%





## **E25 Monthly Statistics Comparison**



## **M25 Monthly Statistics Comparison**





#### Station 28 Run Review June 2021

**ENGINE 28:** 135 Total Calls

Medical Aid- 62

Fire- 21

Traffic Collision- 17

Public Assist- 6

Misc- 9

Move/Cover - 20

MEDIC 28: 280 Total Calls

Medical Aid- 160

Fire- 6

**Traffic Collision-** 14

Transfer- 20

Misc- 2

Move/Cover - 78

#### **CQI Statistics:**

M28: 118/126 - 93