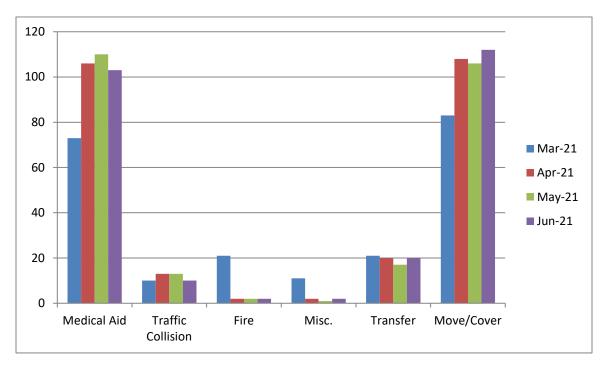

#### Station 17 Run Review June 2021

**ENGINE 17:** 129 Total Calls

Medical Aid- 80

Fire- 23

Traffic Collision- 14

Public Assist- 7

Misc- 0

Move/Cover - 5

MEDIC 17: 266 Total Calls

Medical Aid- 116

<u>Fire-</u> 13

Traffic Collision- 7

Transfer- 22

Misc- 2

Move/Cover - 106

CQI Statistics: 107-total, 97 complete.





## **E17 Monthly Statistics Comparison**



## **M17 Monthly Statistics Comparison**





### Station 19 Run Review June 2021

**ENGINE 19:** 83 Total Calls

Medical Aid- 38

Fire- 7

Traffic Collision-9

Public Assist- 5

Misc- 8

Move/Cover - 15

MEDIC 19: 126 Total Calls

Medical Aid- 103

Fire- 2

Traffic Collision- 10

Transfer- 20

Misc- 2

Move/Cover - 112





## **E19 Monthly Statistics Comparison**



## M<sub>19</sub> Monthly Statistics Comparison





### Station 25 Run Review June 2021

**ENGINE 25:** 282 Total Calls

Medical Aid- 201

<u>Fire-</u> 20

Traffic Collision- 14

Public Assist- 23

Misc- 19

Move/Cover - 5

MEDIC 25: 282 Total Calls

Medical Aid- 255

Fire- 8

Traffic Collision- 16

Transfer- 33

Misc-2

Move/Cover - 39

**CQI Statistics:** 212/220 – 96%





## **E25 Monthly Statistics Comparison**



## **M25 Monthly Statistics Comparison**





#### Station 28 Run Review June 2021

**ENGINE 28:** 135 Total Calls

Medical Aid- 62

Fire- 21

Traffic Collision- 17

Public Assist- 6

Misc- 9

Move/Cover - 20

MEDIC 28: 280 Total Calls

Medical Aid- 160

Fire- 6

**Traffic Collision-** 14

Transfer- 20

Misc- 2

Move/Cover - 78

#### **CQI Statistics:**

M28: 118/126 - 93.6%

<u>E28</u>: 4/9 – 44.4%





## **E28 Monthly