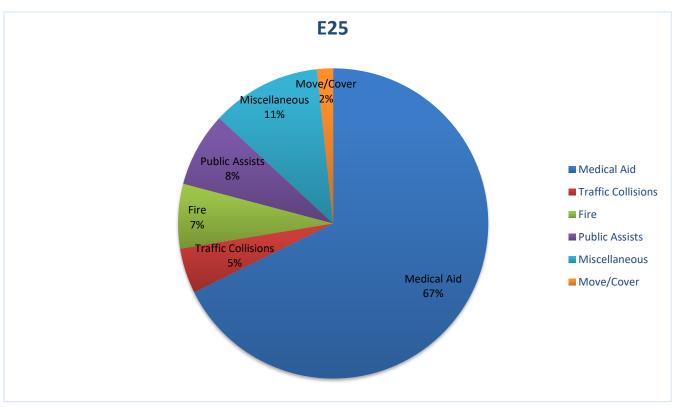

te.





## **E17 Monthly Statistics Comparison**



## **M17 Monthly Statistics Comparison**





### Station 19 Run Review June 2021

**ENGINE 19:** 83 Total Calls

Medical Aid- 38

Fire- 7

Traffic Collision-9

Public Assist- 5

Misc- 8

Move/Cover - 15

MEDIC 19: 126 Total Calls

Medical Aid- 103

Fire- 2

Traffic Collision- 10

Transfer- 20

Misc- 2

Move/Cover - 112





## **E19 Monthly Statistics Comparison**



## M<sub>19</sub> Monthly Statistics Comparison





### Station 25 Run Review June 2021

**ENGINE 25:** 282 Total Calls

Medical Aid- 201

<u>Fire-</u> 20

Traffic Collision- 14

Public Assist- 23

Misc- 19

Move/Cover - 5

MEDIC 25: 282 Total Calls

Medical Aid- 255

Fire- 8

Traffic Collision- 16

Transfer- 33

Misc-2

Move/Cover - 39

**CQI Statistics:** 212/220 – 96%





## **E25 Monthly Statistics Comparison**



## **M25 Monthly Statistics Comparison**





#### Station 28 Run Review June 2021

**ENGINE 28:** 135 Total Calls

Medical Aid- 62

Fire- 21

Traffic Collision- 17

Public Assist- 6

Misc- 9

Move/Cover - 20

MEDIC 28: 280 Total Calls

Medical Aid- 160

Fire- 6

**Traffic Collision-** 14

Transfer- 20

Misc- 2

Move/Cover - 78

#### **CQI Statistics:**

M28: 118/126 - 93.6%

<u>E28</u>: 4/9 – 44.4%





## **E28 Monthly Statistics Comparison**



## **M28 Monthly Statistics Comparison**





#### Station 72 Run Review June

**ENGINE 72:** 47 Total Calls

Medical Aid- 29

Fire- 5

Traffic Collision- 6

Public Assist- 2

Misc- 4

Move/Cover - 1

**CQI Statistics:** 8/8 – 100%



**E72 Monthly Statistics Comparison**