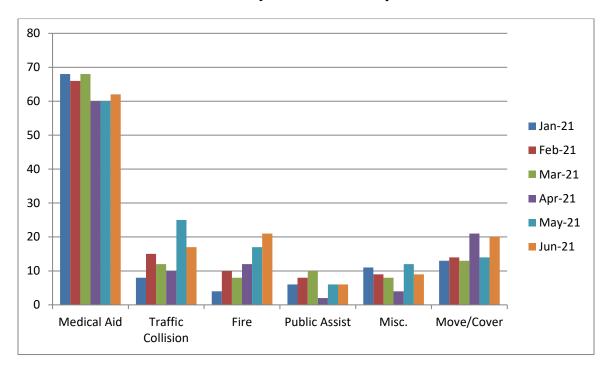

view June 2021

**ENGINE 25:** 282 Total Calls

Medical Aid- 201

<u>Fire-</u> 20

Traffic Collision- 14

Public Assist- 23

Misc- 19

Move/Cover - 5

MEDIC 25: 282 Total Calls

Medical Aid- 255

Fire- 8

Traffic Collision- 16

Transfer- 33

Misc-2

Move/Cover - 39

**CQI Statistics:** 212/220 – 96%





## **E25 Monthly Statistics Comparison**



## **M25 Monthly Statistics Comparison**





#### Station 28 Run Review June 2021

**ENGINE 28:** 135 Total Calls

Medical Aid- 62

Fire- 21

Traffic Collision- 17

Public Assist- 6

Misc- 9

Move/Cover - 20

MEDIC 28: 280 Total Calls

Medical Aid- 160

Fire- 6

**Traffic Collision-** 14

Transfer- 20

Misc- 2

Move/Cover - 78

#### **CQI Statistics:**

M28: 118/126 - 93.6%

<u>E28</u>: 4/9 – 44.4%





## **E28 Monthly Statistics Comparison**



## **M28 Monthly Statistics Comparison**





#### Station 72 Run Review June

**ENGINE 72:** 47 Total Calls

Medical Aid- 29

Fire- 5

Traffic Collision- 6

Public Assist- 2

Misc- 4

Move/Cover - 1

**CQI Statistics:** 8/8 – 100%



**E72 Monthly Statistics Comparison**