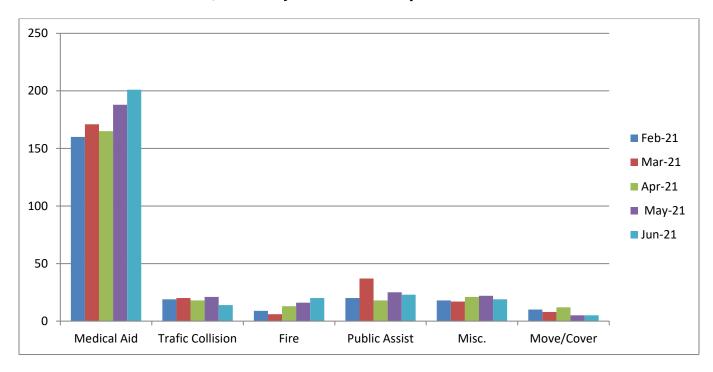

#### Station 28 Run Review June 2021

**ENGINE 28:** 135 Total Calls

Medical Aid- 62

Fire- 21

Traffic Collision- 17

Public Assist- 6

Misc- 9

Move/Cover - 20

## **E28 Monthly Statistics Comparison**