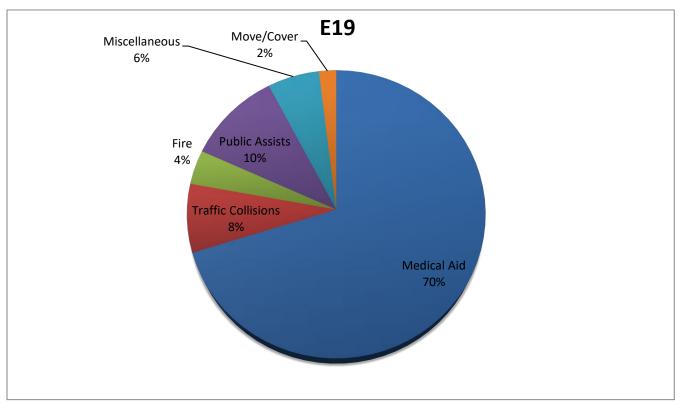

# **E19 Monthly Statistics Comparison**

# Station 19 Run Review September 2021

**ENGINE 19:** 109 Total Calls

Medical Aid- 73

Fire- 4

Traffic Collision- 8

Public Assist- 11

Misc- 6

Move/Cover - 2