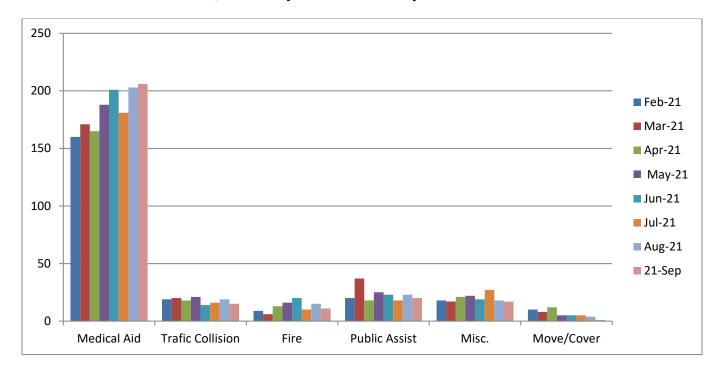

#### **CQI Statistics:**

M28: 116/116 - 100%

E28: 8/9-90%

**E28 Monthly Statistics Comparison** 