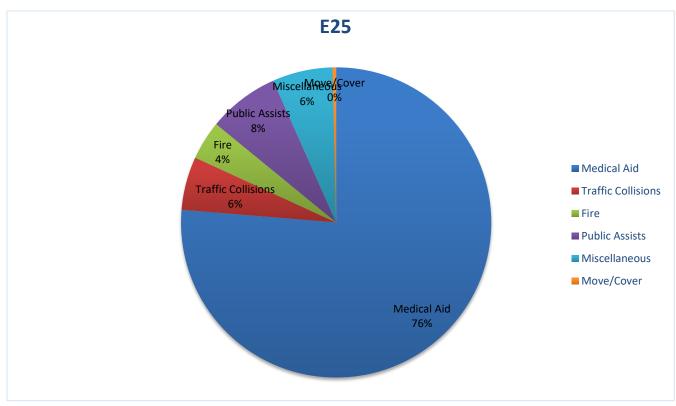

#### Station 25 Run Review September 2021

**ENGINE 25:** 270 Total Calls

Medical Aid- 206

<u>Fire-</u> 11

Traffic Collision- 15

Public Assist- 20

Misc- 17

Move/Cover - 1

# **E25 Monthly Statistics Comparison**