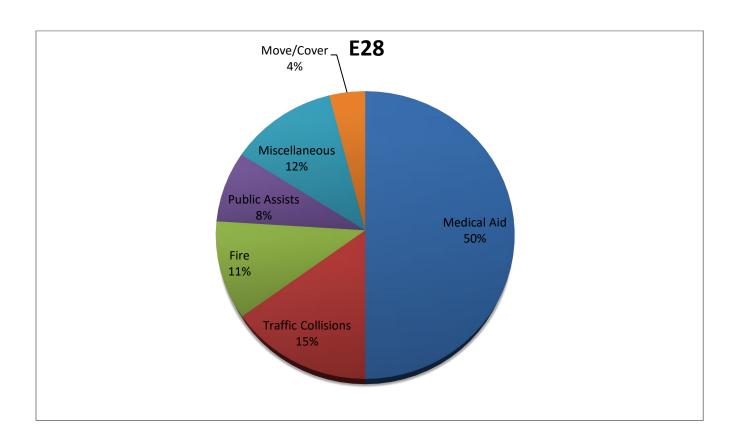

#### Station 28 Run Review September 2021

**ENGINE 28:** 101 Total Calls

Medical Aid- 50

<u>Fire-</u> 11

Traffic Collision- 15

Public Assist- 8

Misc- 12

Move/Cover - 4