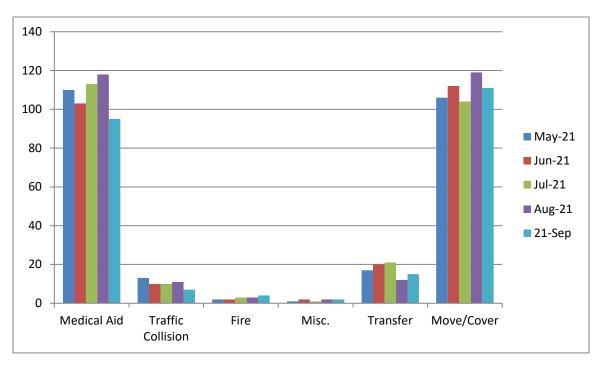

MEDIC 17: 248 Total Calls

Medical Aid (Including Traffic Collisions)- 135

Fire- 2

Transfer- 14

Misc- 2

Move/Cover - 95

**CQI Statistics:** 84/84 – 100%

# M<sub>17</sub> Septmeber 2021 Statistics Comparison