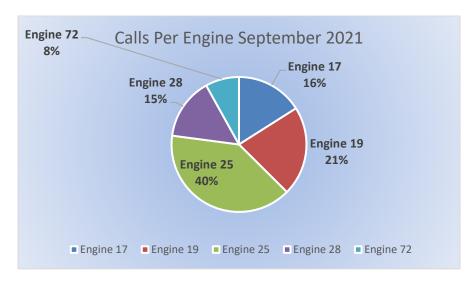

#### Station 17 Run Review September 2021

**ENGINE 17:** 109 Total Calls

Medical Aid- 73

Fire- 4

<u>Traffic Collision-</u> 10

Public Assist- 10

Misc- 12

Move/Cover - 0

# Station 19 Run Review September 2021

**ENGINE 19:** 109 Total Calls

Medical Aid- 73

Fire- 4

Traffic Collision- 8

Public Assist- 11

Misc- 6

Move/Cover - 2

#### Station 25 Run Review September 2021

**ENGINE 25:** 270 Total Calls

Medical Aid- 206

<u>Fire-</u> 11

Traffic Collision- 15

Public Assist- 20

Misc- 17

Move/Cover - 1

#### Station 28 Run Review September 2021

**ENGINE 28:** 101 Total Calls

Medical Aid- 50

<u>Fire-</u> 11

Traffic Collision- 15

Public Assist- 8

Misc- 12

Move/Cover - 4

# Station 72 Run Review September

**ENGINE 72:** 55 Total Calls

Medical Aid- 38

Fire- 6

**Traffic Collision-** 5

Public Assist- 3

Misc- 3

Move/Cover - 0