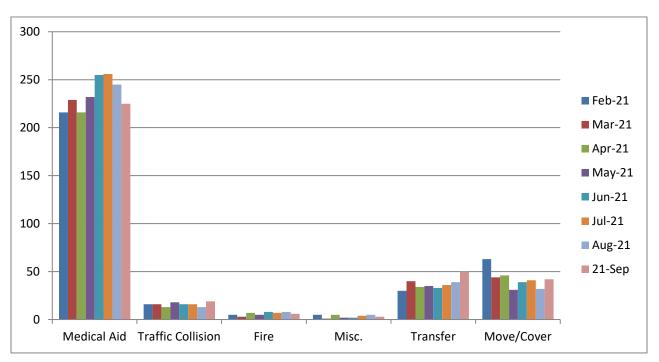

ub> Septmeber 2021 Statistics Comparison





# Station 19 Run Review September 2021

**ENGINE 19:** 109 Total Calls

Medical Aid- 73

Fire- 4

Traffic Collision- 8

Public Assist- 11

Misc- 6

Move/Cover - 2

MEDIC 19: 111 Total Calls

Medical Aid- 95

Fire- 4

Traffic Collision- 7

Transfer- 15

Misc- 2

Move/Cover - 111





# **E19 Monthly Statistics Comparison**



# **M19 Monthly Statistics Comparison**





#### Station 25 Run Review September 2021

**ENGINE 25:** 270 Total Calls

Medical Aid- 206

<u>Fire-</u> 11

Traffic Collision- 15

Public Assist- 20

Misc- 17

Move/Cover - 1

MEDIC 25: 345 Total Calls

Medical Aid- 225

Fire- 6

Traffic Collision- 19

Transfer- 50

Misc-3

Move/Cover - 42





# **E25 Monthly Statistics Comparison**



# **M25 Monthly Statistics Comparison**





#### Station 28 Run Review September 2021

**ENGINE 28:** 101 Total Calls

Medical Aid- 50

<u>Fire-</u> 11

Traffic Collision- 15

Public Assist- 8

Misc- 12

Move/Cover - 4

MEDIC 28: 206 Total Calls

Medical Aid- 169

Fire- 6

**Traffic Collision-** 19

Transfer- 13

Misc- 2

Move/Cover - 74

#### **CQI Statistics:**

M28: 116/116 - 100%

E28: 8/9-90%





**E28 Monthly Statistics Comparison** 



# M<sub>2</sub>8 Monthly Statistics Comparison





# El Dorado County Fire Protection District

# Station 72 Run Review September

**ENGINE 72:** 55 Total Calls

Medical Aid- 38

Fire- 6

**Traffic Collision-** 5

Public Assist- 3

Misc- 3

Move/Cover - 0

CQI Statistics: 2/2-100%



**E72 Monthly Statistics Comparison**