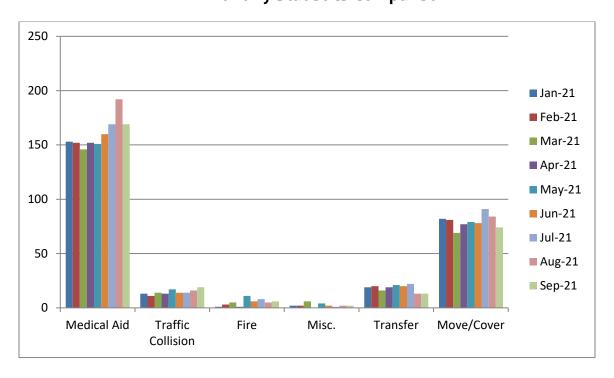

# M<sub>17</sub> Septmeber 2021 Statistics Comparison

MEDIC 17: 248 Total Calls

Medical Aid (Including Traffic Collisions)- 135

Fire- 2

Transfer- 14

Misc- 2

Move/Cover - 95

**CQI Statistics:** 84/84 – 100%