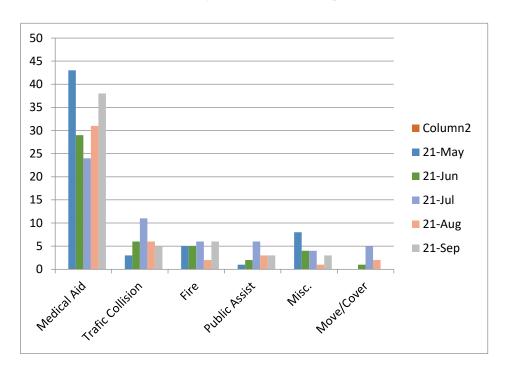

CQI Statistics: 2/2-100%

**E72 Monthly Statistics Comparison** 

# Station 72 Run Review September

**ENGINE 72:** 55 Total Calls

Medical Aid- 38

Fire- 6

**Traffic Collision-** 5

Public Assist- 3

Misc- 3

Move/Cover - 0