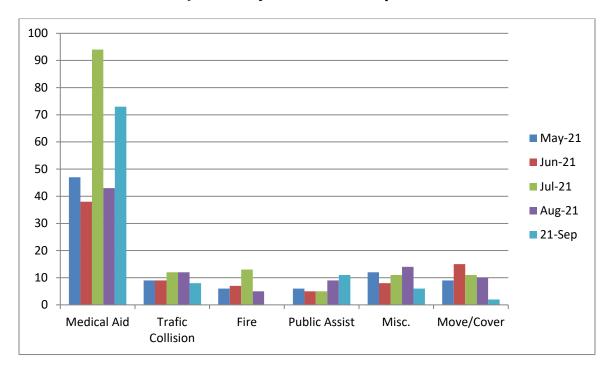

#### Station 17 Run Review September 2021

**ENGINE 17:** 109 Total Calls

Medical Aid- 73

Fire- 4

<u>Traffic Collision-</u> 10

Public Assist- 10

Misc- 12

Move/Cover - 0

# E17 September 2021 Statistics Comparison