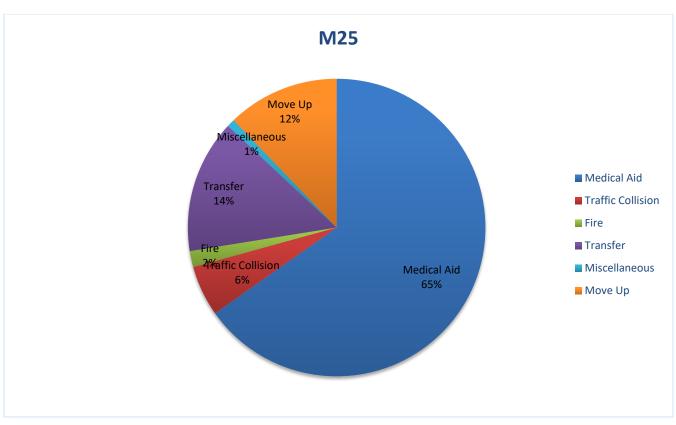

MEDIC 25: 345 Total Calls

Medical Aid- 225

Fire- 6

Traffic Collision- 19

Transfer- 50

Misc-3

Move/Cover - 42

# **M25 Monthly Statistics Comparison**