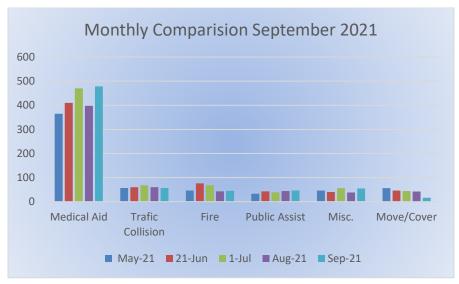

#### 681 Total Calls

Medical Aid- 470 Fire- 45 Traffic Collision- 57 Public Assist- 46 Misc- 55 Move/Cover - 16