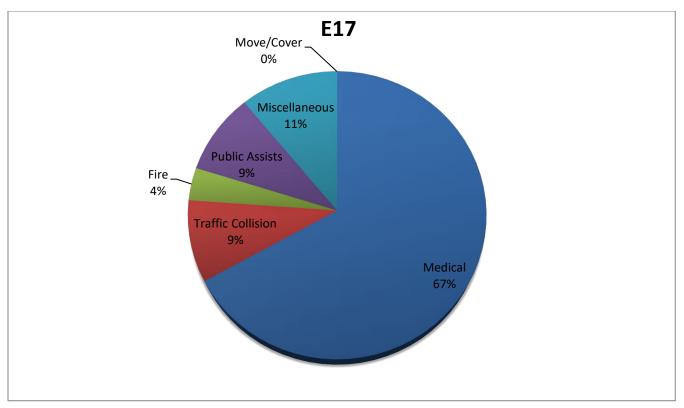

#### Station 17 Run Review September 2021

**ENGINE 17:** 109 Total Calls

Medical Aid- 73

Fire- 4

<u>Traffic Collision-</u> 10

Public Assist- 10

Misc- 12

Move/Cover - 0

# E17 September 2021 Statistics Comparison