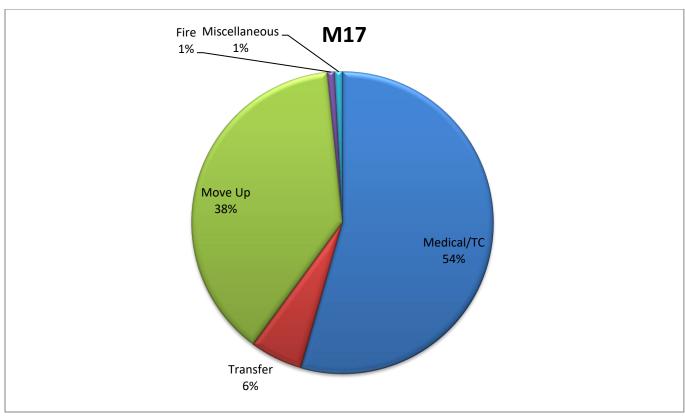

MEDIC 17: 248 Total Calls

Medical Aid (Including Traffic Collisions)- 135

Fire- 2

Transfer- 14

Misc- 2

Move/Cover - 95

**CQI Statistics:** 84/84 – 100%

# M<sub>17</sub> Septmeber 2021 Statistics Comparison