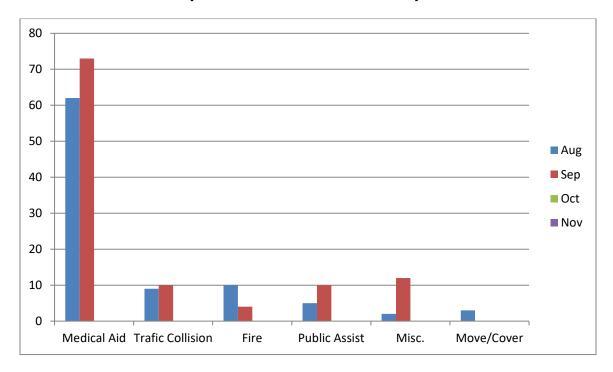

# E17 September 2021 Statistics Comparison

# Station 19 Run Review September 2021

**ENGINE 19:** 109 Total Calls

Medical Aid- 73

Fire- 4

Traffic Collision- 8

Public Assist- 11

Misc- 6

Move/Cover - 2