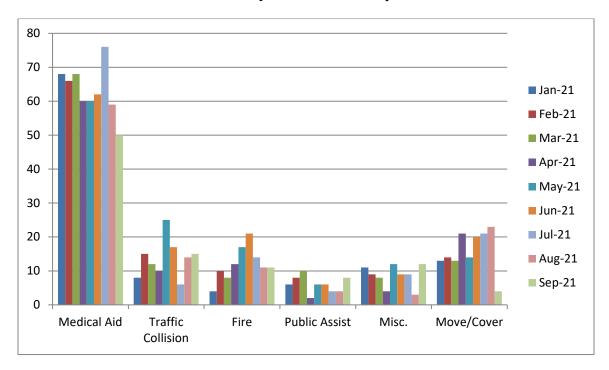

# E17 September 2021 Statistics Comparison

#### Station 17 Run Review September 2021

**ENGINE 17:** 109 Total Calls

Medical Aid- 73

Fire- 4

<u>Traffic Collision-</u> 10

Public Assist- 10

Misc- 12

Move/Cover - 0