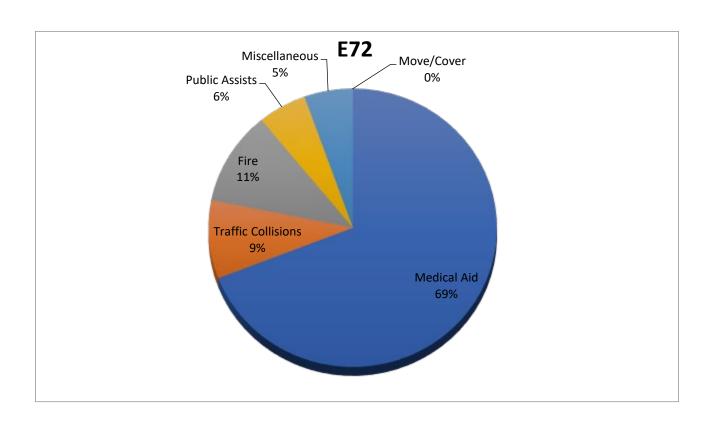

CQI Statistics: 2/2-100%

**E72 Monthly Statistics Comparison** 

# Station 72 Run Review September

**ENGINE 72:** 55 Total Calls

Medical Aid- 38

Fire- 6

**Traffic Collision-** 5

Public Assist- 3

Misc- 3

Move/Cover - 0