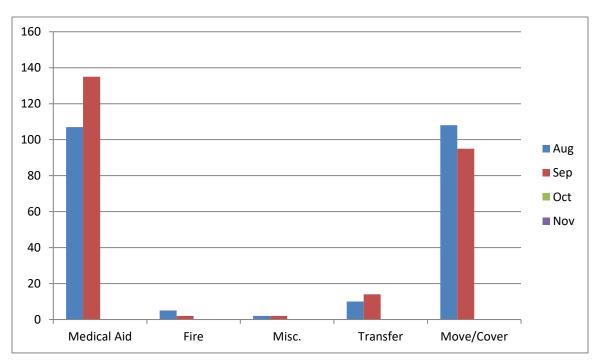

# M<sub>17</sub> Septmeber 2021 Statistics Comparison

MEDIC 19: 111 Total Calls

Medical Aid- 95

Fire- 4

Traffic Collision- 7

Transfer- 15

Misc- 2

Move/Cover - 111