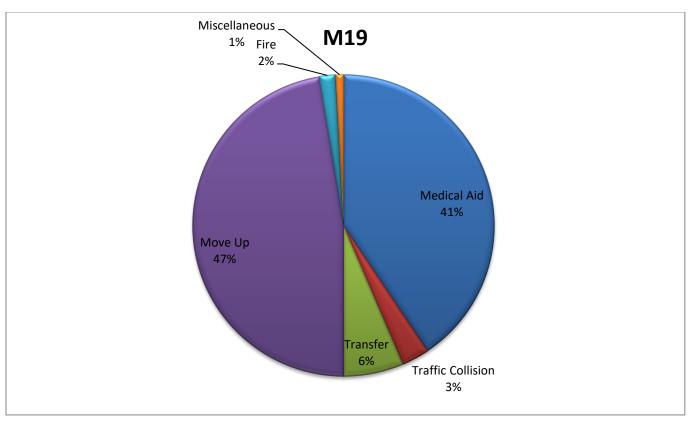

# **M19 Monthly Statistics Comparison**

MEDIC 19: 111 Total Calls

Medical Aid- 95

Fire- 4

Traffic Collision- 7

Transfer- 15

Misc- 2

Move/Cover - 111