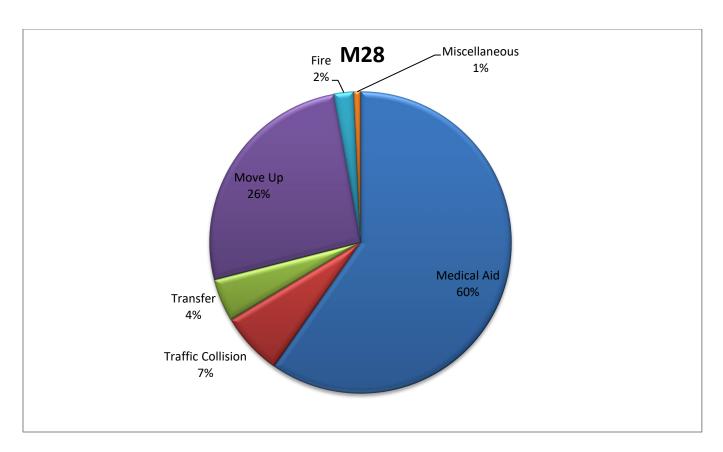

MEDIC 28: 206 Total Calls

Medical Aid- 169

Fire- 6

**Traffic Collision-** 19

Transfer- 13

Misc- 2

Move/Cover - 74