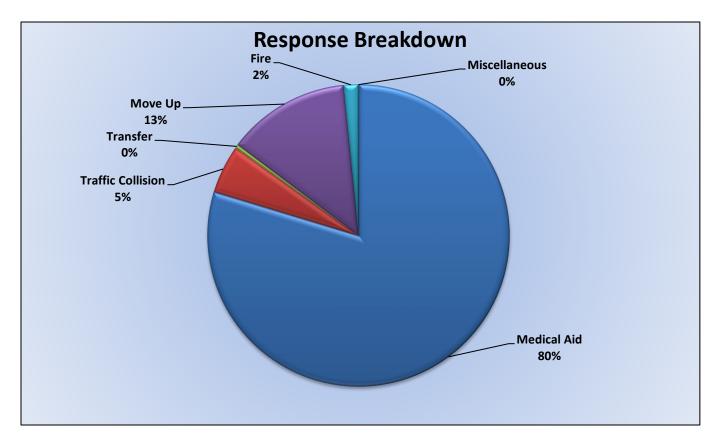

#### Station 25 Run Review January 2024

ENGINE 25: 324 Total Calls

Medical Aid- 251

Fire- 6

<u>Traffic Collision-</u> 17 <u>Public Assist-</u> 24

Misc- 20

Move/Cover - 0

MEDIC 25: 359 Total Calls

Medical Aid- 287

Fire- 6

**Traffic Collision-** 14

Transfer- 15

Misc- 1

Move/Cover - 36

**CQI Statistics:** 152/155 – 98%

**E25 Monthly Statistics Comparison** 