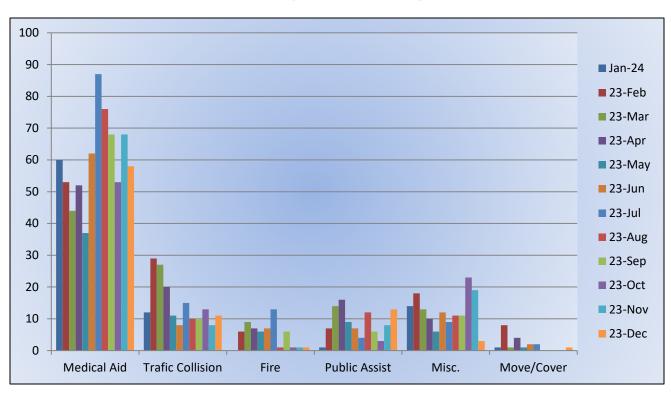

#### **Engine 25 Monthly Statistics Comparison**

#### **E17 Monthly Statistics Comparison**

MEDIC 19: 105 Total Calls

Medical Aid- 86

Fire- 0

Traffic Collision- 15

Transfer- 1

Misc- 3

**E19 Monthly Statistics Comparison** 

#### Station 28 Run Review January 2024

**ENGINE 28:** 124 Total Calls

Medical Aid - 87

Fire - 6

<u>Traffic Collision - 14</u>

Public Assist - 5

Misc - 3

<u>Move/Cover –</u> 7