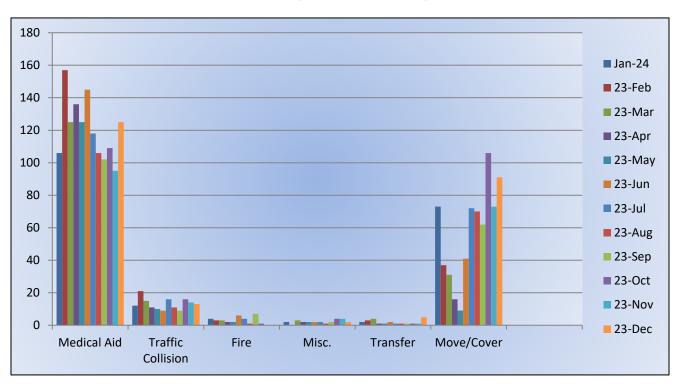

#### **Medic 25 Monthly Statistics Comparison**

#### M17 Monthly Statistics Comparison

#### M19 Monthly Statistics Comparison

MEDIC 28: 237 Total Calls

Medical Aid- 200

Fire- 3

**Traffic Collision-13** 

Transfer- 1

Misc- 0

**E28 Monthly Statistics Comparison** 

M28 Monthly Statistics Comparison

MEDIC 49: 279 Total Calls

Medical Aid – 228

<u>Fire</u> – 2

Traffic Collision – 16

Transfer – 9

<u>Misc</u> – 2

**E72 Monthly Statistics Comparison** 

M49 Monthly Statistics Comparison