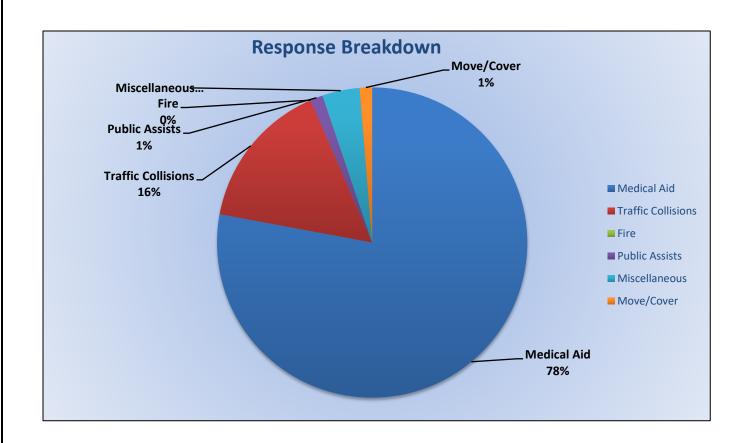

#### **Medic 25 Monthly Statistics Comparison**

Medical Aid- 287

Fire- 6

**Traffic Collision-** 14

Transfer- 15

Misc- 1

Move/Cover - 36

**CQI Statistics:** 152/155 – 98%

**E25 Monthly Statistics Comparison** 