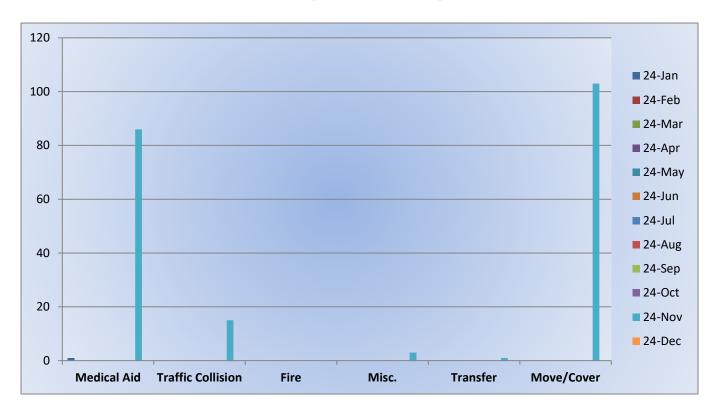

MEDIC 28: 237 Total Calls

Medical Aid- 200

Fire- 3

**Traffic Collision-13** 

Transfer- 1

Misc- 0

**E28 Monthly Statistics Comparison** 

M28 Monthly Statistics Comparison