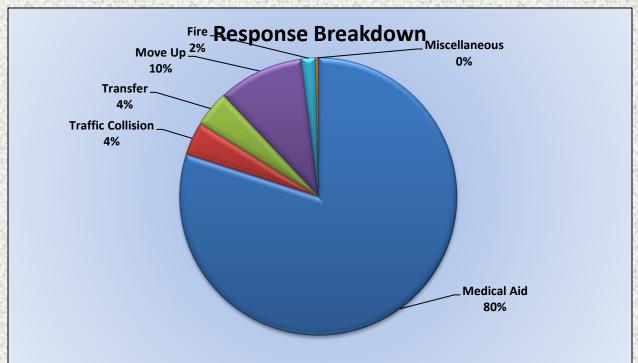

MEDIC 25: 359 Total Calls

Medical Aid- 287

Fire-6

Traffic Collision- 14

Transfer -15

Misc.- 1

Medical Aid- 287

Fire- 6

**Traffic Collision-** 14

Transfer- 15

Misc- 1

Move/Cover - 36

**CQI Statistics:** 152/155 – 98%

**E25 Monthly Statistics Comparison** 