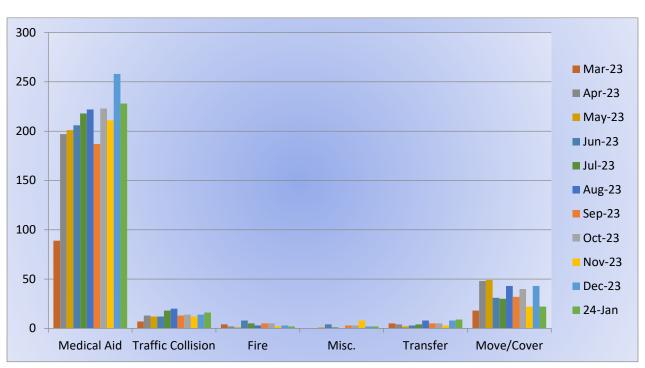

#### Station 25 Run Review January 2024

ENGINE 25: 324 Total Calls

Medical Aid- 251

Fire- 6

<u>Traffic Collision-</u> 17 <u>Public Assist-</u> 24

Misc- 20

Move/Cover - 0

MEDIC 25: 359 Total Calls

Medical Aid- 287

Fire- 6

**Traffic Collision-** 14

Transfer- 15

Misc- 1

Move/Cover - 36

**CQI Statistics:** 152/155 – 98%

**E25 Monthly Statistics Comparison** 