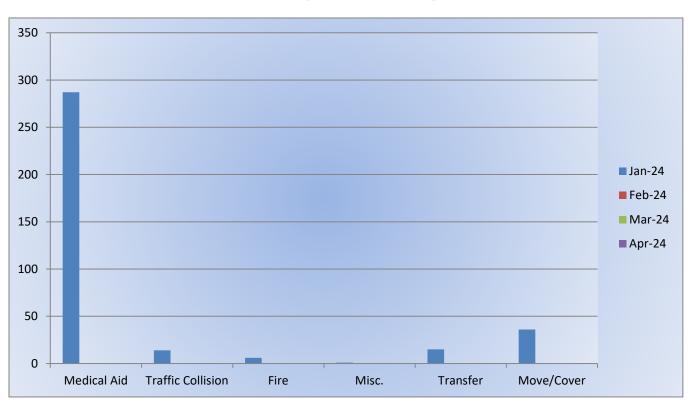

MEDIC 25: 359 Total Calls

Medical Aid- 287

Fire-6

Traffic Collision- 14

Transfer -15

Misc.- 1

#### Station 25 Run Review January 2024

ENGINE 25: 324 Total Calls

Medical Aid- 251

Fire- 6

<u>Traffic Collision-</u> 17 <u>Public Assist-</u> 24

Misc- 20

Move/Cover - 0

MEDIC 25: 359 Total Calls

Medical Aid- 287

Fire- 6

**Traffic Collision-** 14

Transfer- 15

Misc- 1

Move/Cover - 36

**CQI Statistics:** 152/155 – 98%

**E25 Monthly Statistics Comparison** 