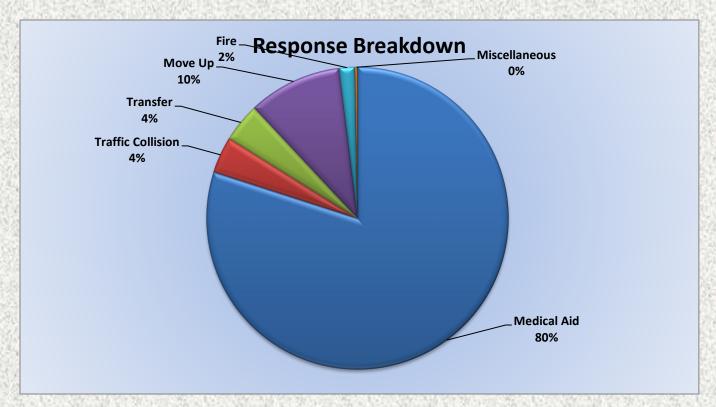

#### **Engine 25 Monthly Statistics Comparison**

#### Station 25 Run Review January 2024

ENGINE 25: 324 Total Calls

Medical Aid- 251

Fire- 6

<u>Traffic Collision-</u> 17 <u>Public Assist-</u> 24

Misc- 20

Move/Cover - 0

MEDIC 25: 359 Total Calls