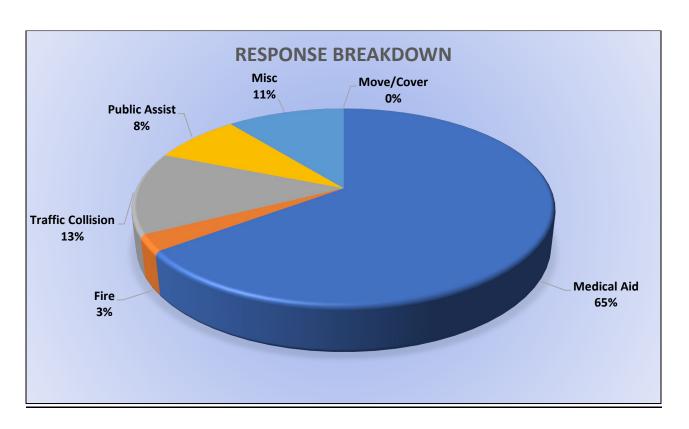

## Station 25 Run Statistics January 2024

**ENGINE 25: 324 Total Calls** 

Medical Aid- 251

Fire-6

Traffic Collision- 17

Public Assist - 24

Misc. - 20

Move/Cover - 0

MEDIC 25: 359 Total Calls

Medical Aid- 287

Fire-6

Traffic Collision- 14

Transfer -15

Misc.- 1