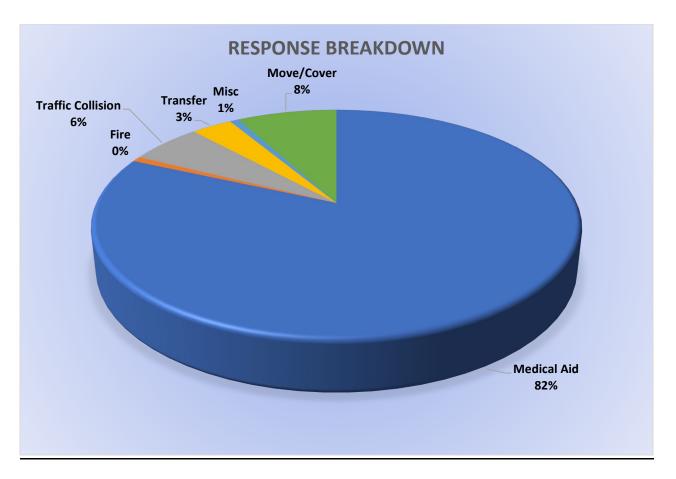

#### Monthly Run Statistics and Call Break Down January 2024 Engine Companies and Medic Units

Total Responses for Engine Companies: 633

Total Responses for Medic Units: 1,120