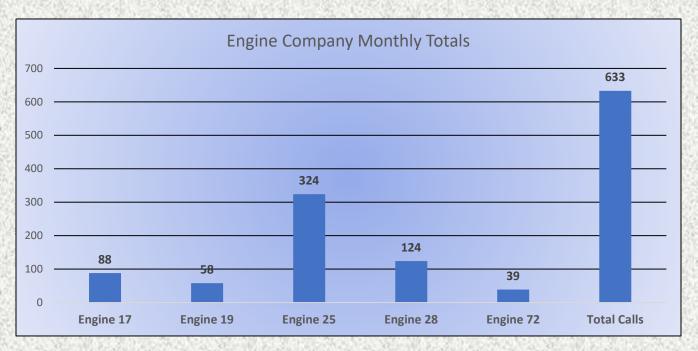

#### **Engine Companies:**

Engine 17: 88 Engine 19: 58 Engine 25: 324

Engine 28: 124

Engine 72: 46

Total Responses: 633

#### Monthly Run Statistics and Call Break Down January 2024 Engine Companies and Medic Units

Total Responses for Engine Companies: 633

Total Responses for Medic Units: 1,120