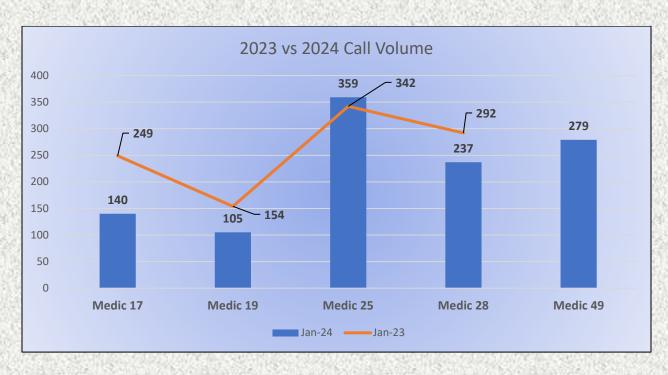

#### **Medic Units:**

Medic 17: 140

Medic 19: 105

Medic 25: 359

Medic 28: 237

Medic 49: 279

Total Responses: 1120

#### Monthly Run Statistics and Yearly Comparison January 2024 Engine Companies and Medic Units

#### Monthly Run Statistics and Call Break Down January 2024 Engine Companies and Medic Units

Total Responses for Engine Companies: 633

Total Responses for Medic Units: 1,120