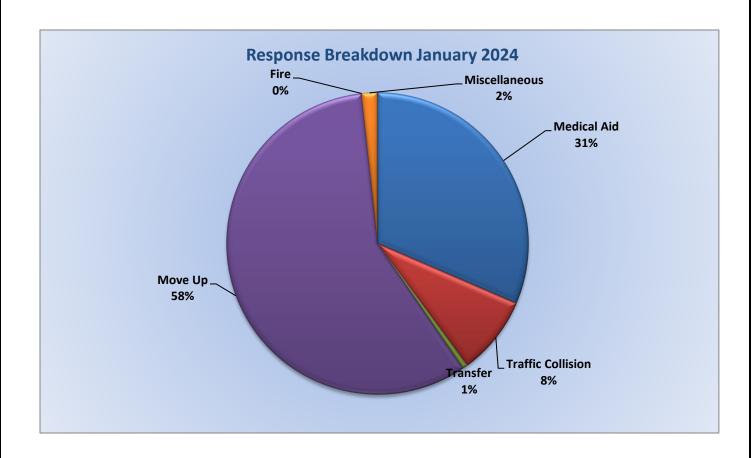

#### Station 25 Run Review January 2024

ENGINE 25: 324 Total Calls

Medical Aid- 251

Fire- 6

<u>Traffic Collision-</u> 17 <u>Public Assist-</u> 24

Misc- 20

Move/Cover - 0

MEDIC 25: 359 Total Calls

Medical Aid- 287

Fire- 6

**Traffic Collision-** 14

Transfer- 15

Misc- 1

Move/Cover - 36

**CQI Statistics:** 152/155 – 98%

**E25 Monthly Statistics Comparison** 