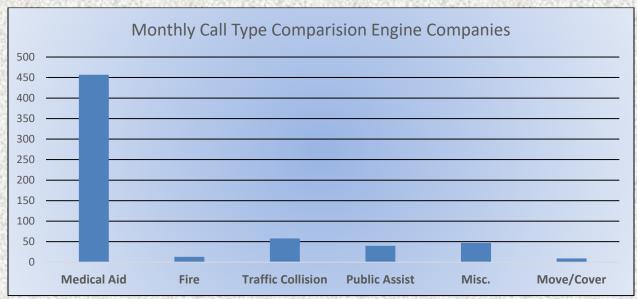

## Station 25 Run Statistics January 2024

**ENGINE 25: 324 Total Calls** 

Medical Aid- 251

Fire-6

Traffic Collision- 17

Public Assist - 24

Misc. - 20

Move/Cover - 0

MEDIC 25: 359 Total Calls

Medical Aid- 287

Fire-6

Traffic Collision- 14

Transfer -15

Misc.- 1

#### Station 25 Run Review January 2024

ENGINE 25: 324 Total Calls

Medical Aid- 251

Fire- 6

<u>Traffic Collision-</u> 17 <u>Public Assist-</u> 24

Misc- 20

Move/Cover - 0

MEDIC 25: 359 Total Calls

Medical Aid- 287

Fire- 6

**Traffic Collision-** 14

Transfer- 15

Misc- 1

Move/Cover - 36

**CQI Statistics:** 152/155 – 98%

**E25 Monthly Statistics Comparison** 