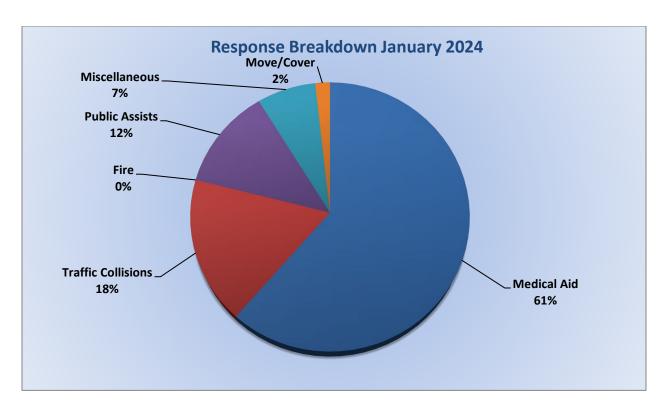

#### Monthly Run Statistics and Yearly Comparison January 2024 Engine Companies and Medic Units