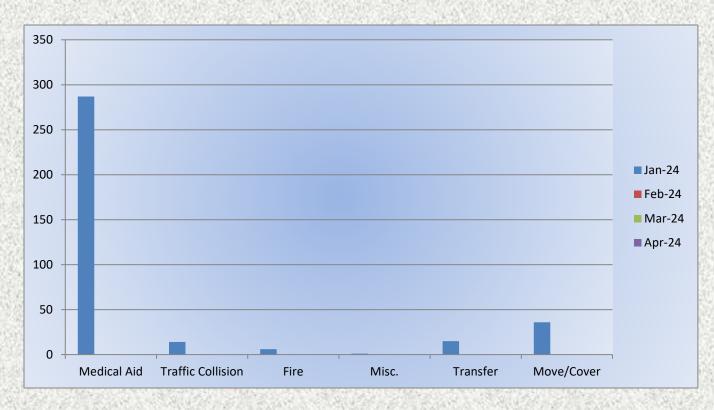

#### **Medic 25 Monthly Statistics Comparison**

#### Station 25 Run Review January 2024

ENGINE 25: 324 Total Calls

Medical Aid- 251

Fire- 6

<u>Traffic Collision-</u> 17 <u>Public Assist-</u> 24

Misc- 20

Move/Cover - 0

MEDIC 25: 359 Total Calls

Medical Aid- 287

Fire- 6

**Traffic Collision-** 14

Transfer- 15

Misc- 1

Move/Cover - 36

**CQI Statistics:** 152/155 – 98%

**E25 Monthly Statistics Comparison** 