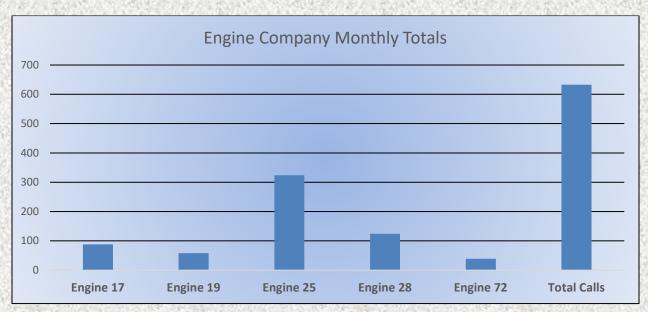

#### **Engine Companies:**

Engine 17: 88 Engine 19: 58 Engine 25: 324

Engine 28: 124

Engine 72: 46

Total Responses: 633

#### Monthly Run Statistics and Yearly Comparison January 2024 Engine Companies and Medic Units

#### Monthly Run Statistics and Call Break Down January 2024 Engine Companies and Medic Units

Total Responses for Engine Companies: 633

Total Responses for Medic Units: 1,120