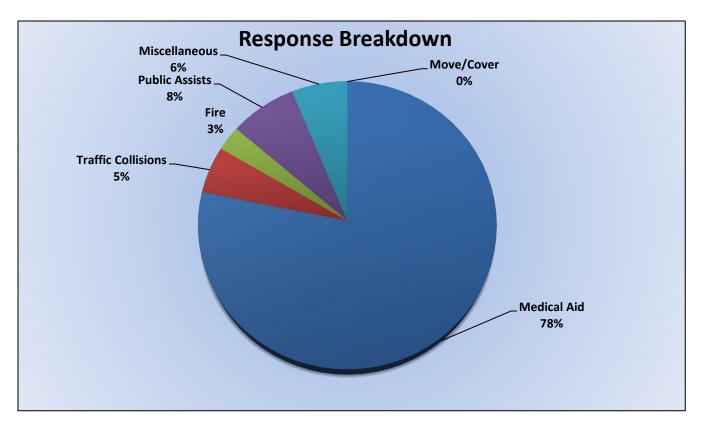

## Station 25 Run Statistics January 2024

**ENGINE 25: 324 Total Calls** 

Medical Aid- 251

Fire-6

Traffic Collision- 17

Public Assist - 24

Misc. - 20

Move/Cover - 0

MEDIC 25: 359 Total Calls

Medical Aid- 287

Fire-6

Traffic Collision- 14

Transfer -15

Misc.- 1