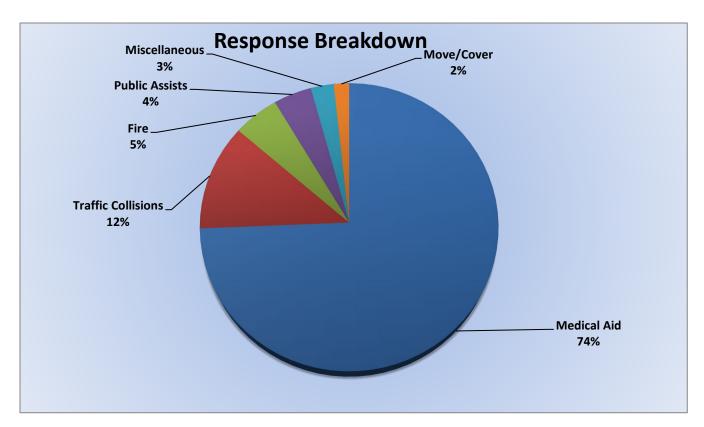

MEDIC 25: 359 Total Calls

Medical Aid- 287

Fire-6

Traffic Collision- 14

Transfer -15

Misc.- 1

Medical Aid- 287

Fire- 6

**Traffic Collision-** 14

Transfer- 15

Misc- 1

Move/Cover - 36

**CQI Statistics:** 152/155 – 98%

**E25 Monthly Statistics Comparison** 