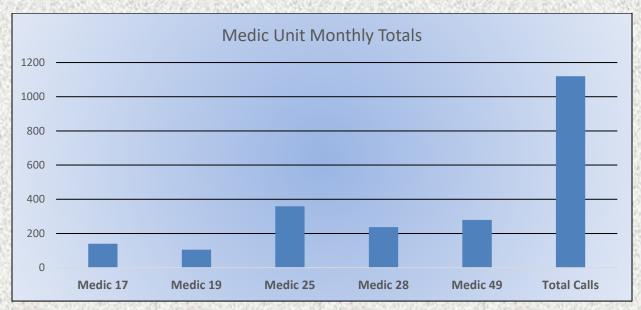

#### **Medic Units:**

Medic 17: 140

Medic 19: 105

Medic 25: 359

Medic 28: 237

Medic 49: 279

Total Responses: 1120