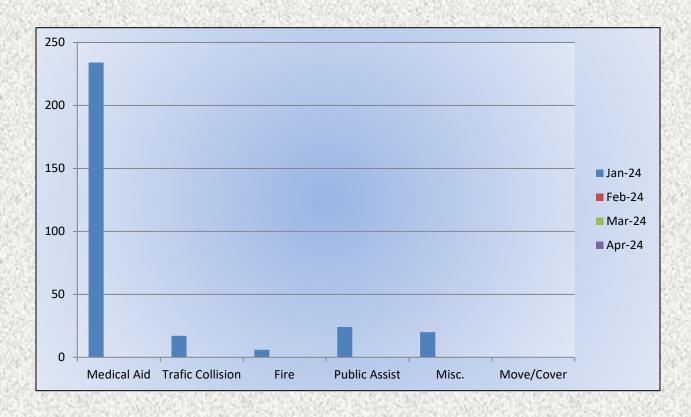

#### **Engine 25 Monthly Statistics Comparison**

#### Station 25 Run Review January 2024

ENGINE 25: 324 Total Calls

Medical Aid- 251

Fire- 6

<u>Traffic Collision-</u> 17 <u>Public Assist-</u> 24

Misc- 20

Move/Cover - 0

MEDIC 25: 359 Total Calls