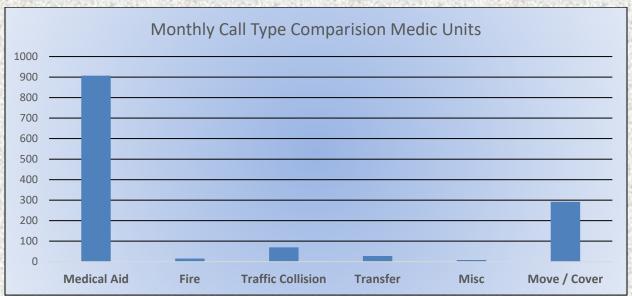

MEDIC 25: 359 Total Calls

Medical Aid- 287

Fire-6

Traffic Collision- 14

Transfer -15

Misc.- 1

Medical Aid- 287

Fire- 6

**Traffic Collision-** 14

Transfer- 15

Misc- 1

Move/Cover - 36

**CQI Statistics:** 152/155 – 98%

**E25 Monthly Statistics Comparison** 