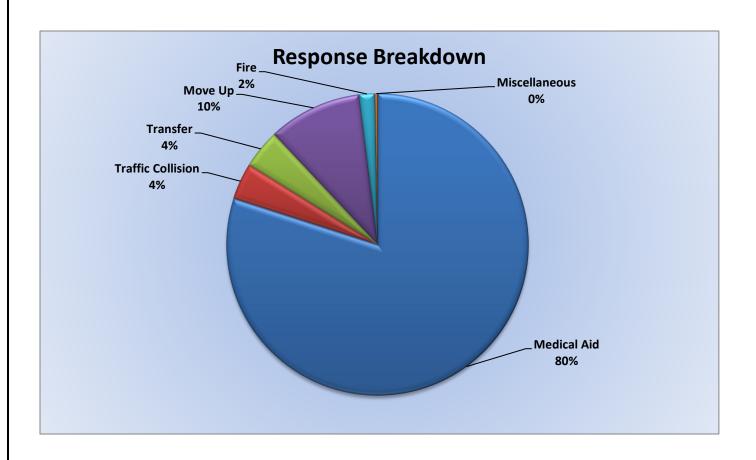

## Station 25 Run Statistics January 2024

**ENGINE 25: 324 Total Calls** 

Medical Aid- 251

Fire-6

Traffic Collision- 17

Public Assist - 24

Misc. - 20

Move/Cover - 0

#### Station 25 Run Review January 2024

ENGINE 25: 324 Total Calls

Medical Aid- 251

Fire- 6

<u>Traffic Collision-</u> 17 <u>Public Assist-</u> 24

Misc- 20

Move/Cover - 0

MEDIC 25: 359 Total Calls