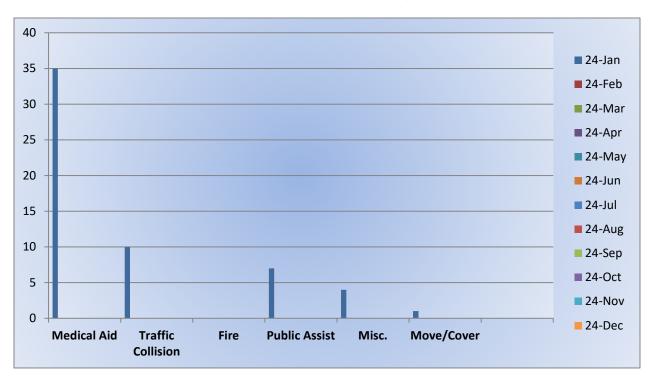

#### Station 19 Run Review January 2024

**ENGINE 19:** 58 Total Calls

Medical Aid- 35

Fire- 0

Traffic Collision- 10

Public Assist- 7

Misc- 4

Move/Cover - 1

MEDIC 19: 105 Total Calls

Medical Aid- 86

Fire- 0

Traffic Collision- 15

Transfer- 1

Misc- 3

**E19 Monthly Statistics Comparison** 