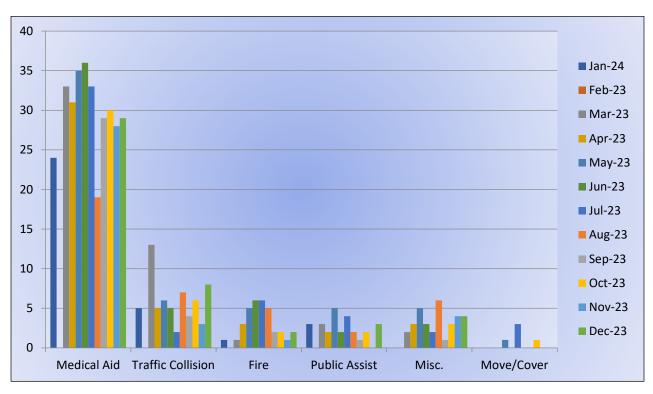

#### Station 72 and Medic 49 Run Review January 2024

**ENGINE 72:** 39 Total Calls

Medical Aid – 24

<u>Fire</u> – 1

<u>Traffic Collision</u> – 5

Pubilc Assist – 3

<u>Misc</u> – 6

Move/Cover - 0

MEDIC 49: 279 Total Calls

Medical Aid – 228

<u>Fire</u> – 2

Traffic Collision – 16

Transfer – 9

<u>Misc</u> – 2

**E72 Monthly Statistics Comparison** 

M49 Monthly Statistics Comparison