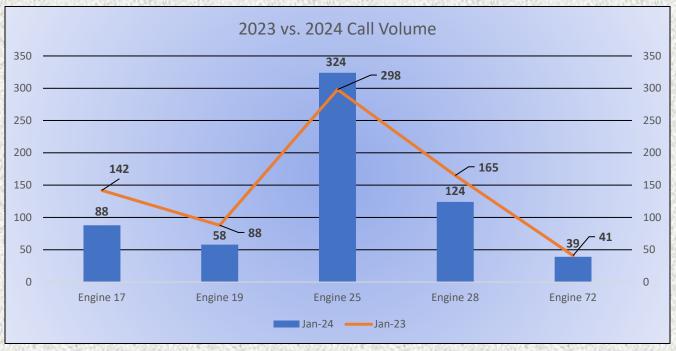

#### Run Statistics – Engines & Medics

#### **Engine Companies:**

Engine 17: 88 Engine 19: 58 Engine 25: 324

Engine 28: 124

Engine 72: 46

Total Responses: 633

#### **Medic Units:**

Medic 17: 140

Medic 19: 105

Medic 25: 359

Medic 28: 237

Medic 49: 279

Total Responses: 1120















#### Monthly Run Statistics and Yearly Comparison January 2024 Engine Companies and Medic Units







#### Monthly Run Statistics and Yearly Comparison January 2024 Engine Companies and Medic Units







## Station 25 Run Statistics January 2024



**ENGINE 25: 324 Total Calls** 

Medical Aid- 251

Fire-6

Traffic Collision- 17

Public Assist - 24

Misc. - 20

Move/Cover - 0

MEDIC 25: 359 Total Calls

Medical Aid- 287

Fire-6

Traffic Collision- 14

Transfer -15

Misc.- 1





















#### Monthly Run Statistics and Call Break Down January 2024 Engine Companies and Medic Units

Total Responses for Engine Companies: 633











Total Responses for Medic Units: 1,120







#### **Engine 25 Monthly Statistics Comparison**









#### **Medic 25 Monthly Statistics Comparison**









## Station 17 Run Review January 2024

**ENGINE 17:** 88 Total Calls

Medical Aid- 60

Fi