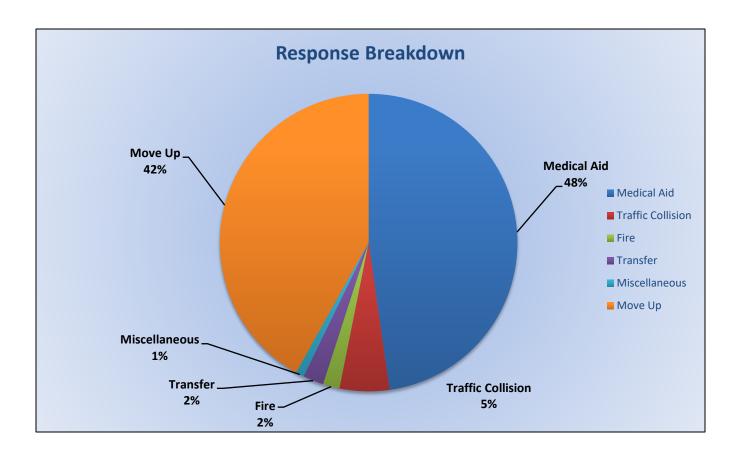

#### Monthly Run Statistics and Call Break Down January 2024 Engine Companies and Medic Units

Total Responses for Engine Companies: 633

Total Responses for Medic Units: 1,120