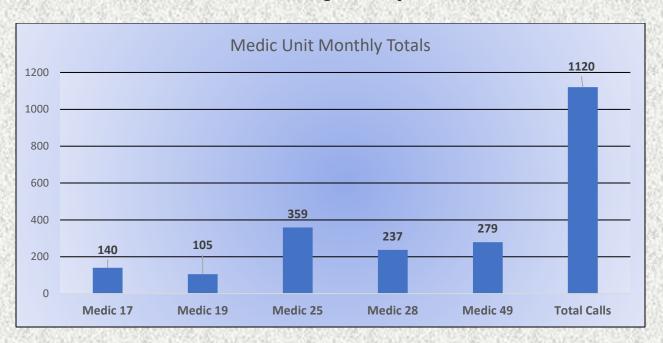

#### **Medic Units:**

Medic 17: 140

Medic 19: 105

Medic 25: 359

Medic 28: 237

Medic 49: 279

Total Responses: 1120

#### Monthly Run Statistics and Call Break Down January 2024 Engine Companies and Medic Units

Total Responses for Engine Companies: 633

Total Responses for Medic Units: 1,120