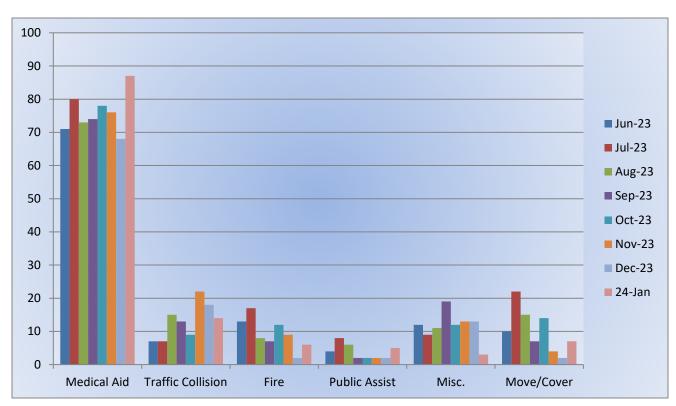

#### **Engine 25 Monthly Statistics Comparison**

#### Station 25 Run Review January 2024

ENGINE 25: 324 Total Calls

Medical Aid- 251

Fire- 6

<u>Traffic Collision-</u> 17 <u>Public Assist-</u> 24

Misc- 20

Move/Cover - 0

MEDIC 25: 359 Total Calls

Medical Aid- 287

Fire- 6

**Traffic Collision-** 14

Transfer- 15

Misc- 1

Move/Cover - 36

**CQI Statistics:** 152/155 – 98%

**E25 Monthly Statistics Comparison** 