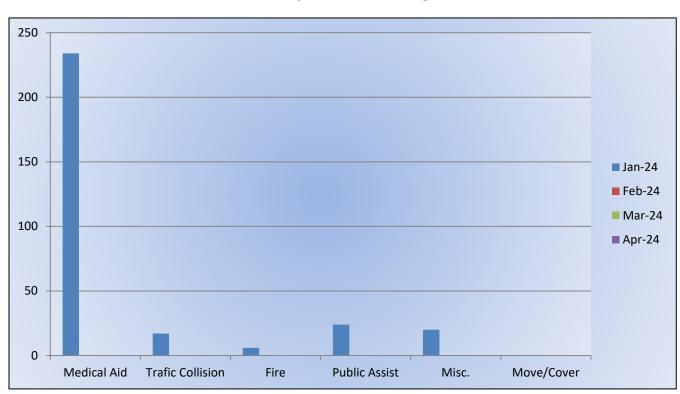

## Station 25 Run Statistics January 2024

**ENGINE 25: 324 Total Calls** 

Medical Aid- 251

Fire-6

Traffic Collision- 17

Public Assist - 24

Misc. - 20

Move/Cover - 0

#### Station 25 Run Review January 2024

ENGINE 25: 324 Total Calls

Medical Aid- 251

Fire- 6

<u>Traffic Collision-</u> 17 <u>Public Assist-</u> 24

Misc- 20

Move/Cover - 0

MEDIC 25: 359 Total Calls