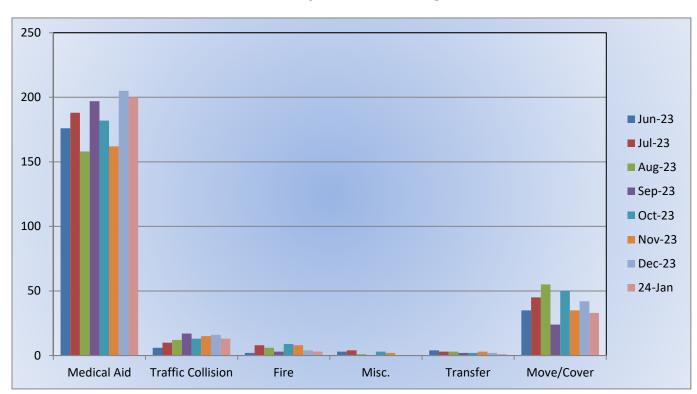

#### **Medic 25 Monthly Statistics Comparison**

#### Station 25 Run Review January 2024

ENGINE 25: 324 Total Calls

Medical Aid- 251

Fire- 6

<u>Traffic Collision-</u> 17 <u>Public Assist-</u> 24

Misc- 20

Move/Cover - 0

MEDIC 25: 359 Total Calls

Medical Aid- 287

Fire- 6

**Traffic Collision-** 14

Transfer- 15

Misc- 1

Move/Cover - 36

**CQI Statistics:** 152/155 – 98%

**E25 Monthly Statistics Comparison** 