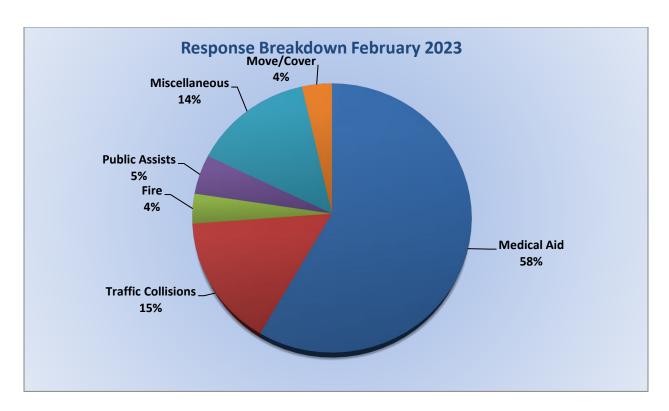

#### Monthly Run Statistics and Call Break Down February 2023 Engine Companies and Medic Units

#### Monthly Run Statistics and Call Break Down February 2023 Engine Companies and Medic Units

Total Responses for Engine Companies: 696

Total Responses for Medic Units: 1136