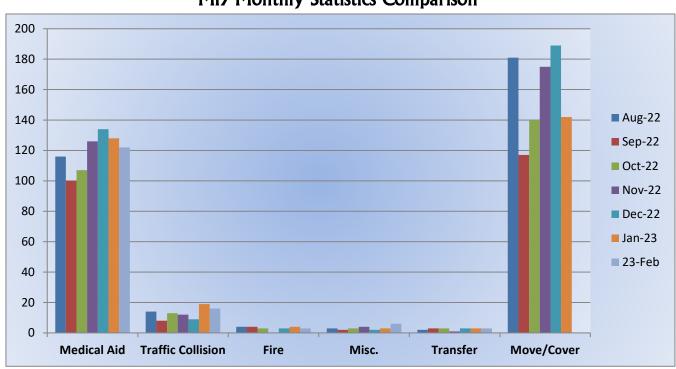

and Call Break Down February 2023 Engine Companies and Medic Units







### Station 17 Run Review February 2023

**ENGINE 17:** 121 Total Calls

Medical Aid- 53

Fire- 6

**Traffic Collision-** 29

Public Assist- 7

Misc- 18

Move/Cover - 8

MEDIC 17: 203 Total Calls

Medical Aid- 157

Fire- 3

Traffic Collision- 21

Transfer- 3

Misc- 0



**E17 Monthly Statistics Comparison** 





M17 Monthly Statistics Comparison





### Station 19 Run Review February 2023

**ENGINE 19:** 84 Total Calls

Medical Aid - 49

<u>Fire -</u> 3

Traffic Collision - 13

Public Assist - 4

Misc. - 12

Move/Cover - 3

MEDIC 19: 274 Total Calls

Medical Aid- 122

Fire- 3

**Traffic Collision-16** 

**Transfer-3** 

Misc.- 6



**E19 Monthly Statistics Comparison** 





### MI9 Monthly Statistics Comparison





### Station 25 Run Review February 2023

**ENGINE 25:** 299 Total Incidents

Medical Aid- 223

<u>Fire-</u> 24

Traffic Collision- 18
Public Assist- 22

Misc- 21

Move/Cover - 7

MEDIC 25: 318 Total Incidents

Medical Aid- 263

Fire- 3

Traffic Collision- 18

Transfer- 12

Misc- 2



### **E25 Monthly Statistics Comparison**





### M25 Monthly Statistics Comparison





### Station 28 Run Review February 2023

**ENGINE 28:** 165 Total Calls

Medical Aid - 69

Fire - 6

Traffic Collision - 16

Public Assist - 4

Misc - 11

Move/Cover - 15

MEDIC 28: 341 Total Calls

Medical Aid- 236

Fire- 4

**Traffic Collision-** 14

Transfer- 4

Misc- 5



**E28 Monthly Statistics Comparison** 





M28 Monthly Statistics Comparison





## Station 72 Run Review February 2023

**ENGINE 72:** 27 Tot