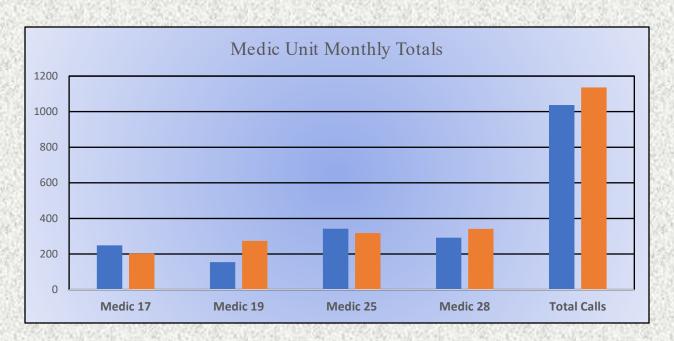

#### **Medic Units:**

Medic 17: 203

Medic 19: 274

Medic 25: 318

Medic 28: 341

Total Responses: 1,136

Monthly Run Statistics and Call Break Down February 2023 Engine Companies and Medic Units

MEDIC 17: 203 Total Calls

Medical Aid- 157

Fire- 3

Traffic Collision- 21

Transfer- 3

Misc- 0

**E17 Monthly Statistics Comparison** 

M17 Monthly Statistics Comparison

MEDIC 19: 274 Total Calls

Medical Aid- 122

Fire- 3

**Traffic Collision-16** 

**Transfer-3** 

Misc.- 6

**E19 Monthly Statistics Comparison** 

### Station 25 Run Review February 2023

**ENGINE 25:** 299 Total Incidents

Medical Aid- 223

<u>Fire-</u> 24

Traffic Collision- 18
Public Assist- 22

Misc- 21

Move/Cover - 7

MEDIC 25: 318 Total Incidents

MEDIC 28: 341 Total Calls

Medical Aid- 236

Fire- 4

**Traffic Collision-** 14

Transfer- 4

Misc- 5

**E28 Monthly Statistics Comparison** 

M28 Monthly Statistics Comparison