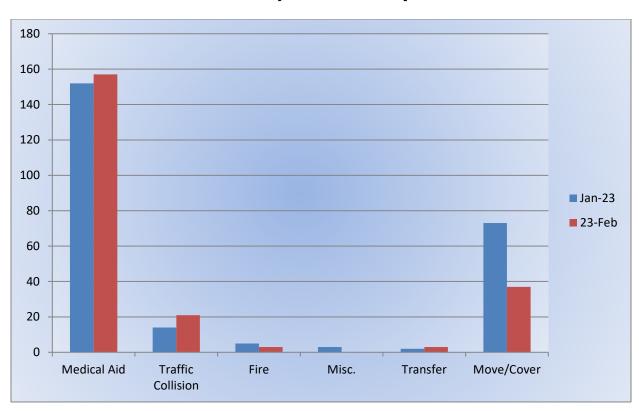

### Station 25 Run Review February 2023

**ENGINE 25:** 299 Total Incidents

Medical Aid- 223

<u>Fire-</u> 24

Traffic Collision- 18
Public Assist- 22

Misc- 21

Move/Cover - 7

MEDIC 25: 318 Total Incidents

Medical Aid- 263

Fire- 3

Traffic Collision- 18

Transfer- 12

Misc- 2

# Station 25 Run Statistics February 2023

ENGINE 25: 299 Total Calls

Medical Aid- 223

Fire-24

Traffic Collision- 18

Public Assist - 22

Misc - 21

Move/Cover - 7

Medical Aid- 253

Fire-3

Traffic Collision- 18

Transfer - 12

Misc.- 2