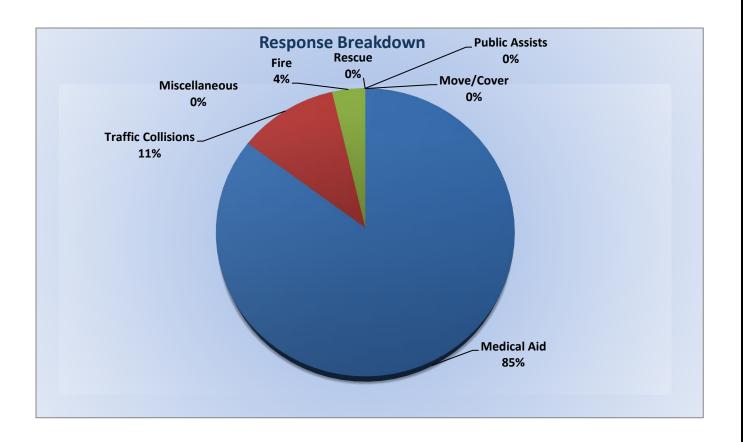

# Station 25 Run Statistics February 2023

ENGINE 25: 299 Total Calls

Medical Aid- 223

Fire-24

Traffic Collision- 18

Public Assist - 22

Misc - 21

Move/Cover - 7