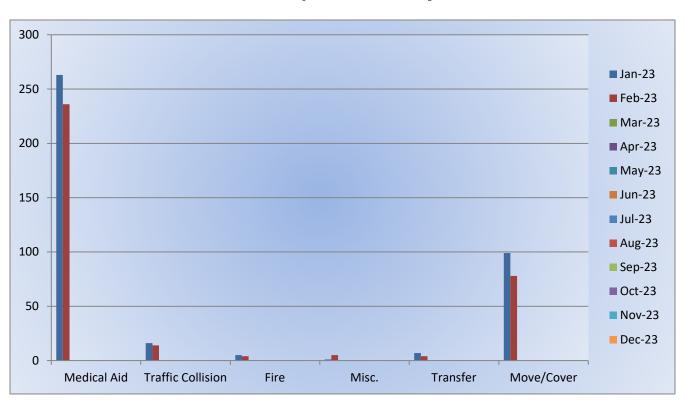

### Station 25 Run Review February 2023

**ENGINE 25:** 299 Total Incidents

Medical Aid- 223

<u>Fire-</u> 24

Traffic Collision- 18
Public Assist- 22

Misc- 21

Move/Cover - 7

MEDIC 25: 318 Total Incidents

Medical Aid- 263

Fire- 3

Traffic Collision- 18

Transfer- 12

Misc- 2

Medical Aid- 253

Fire-3

Traffic Collision- 18

Transfer - 12

Misc.- 2

#### **Medic 25 Monthly Statistics Comparison**