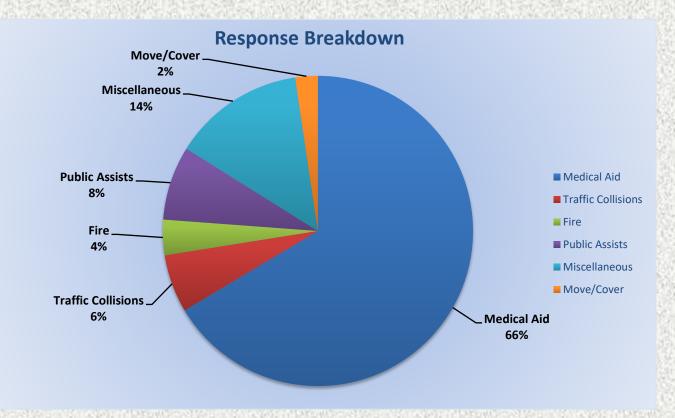

# Station 25 Run Statistics February 2023

ENGINE 25: 299 Total Calls

Medical Aid- 223

Fire-24

Traffic Collision- 18

Public Assist - 22

Misc - 21

Move/Cover - 7

Medical Aid- 253

Fire-3

Traffic Collision- 18

Transfer - 12

Misc.- 2