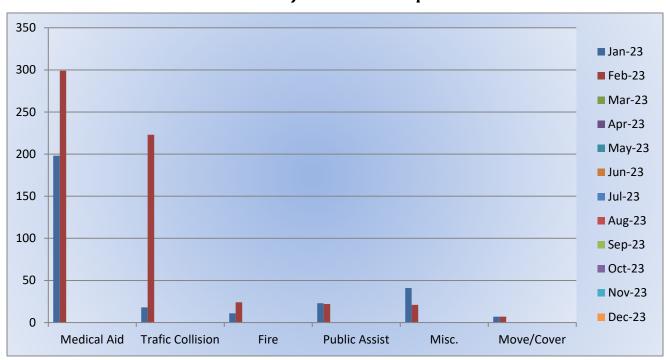

### Station 25 Run Review February 2023

**ENGINE 25:** 299 Total Incidents

Medical Aid- 223

<u>Fire-</u> 24

Traffic Collision- 18
Public Assist- 22

Misc- 21

Move/Cover - 7

MEDIC 25: 318 Total Incidents

# Station 25 Run Statistics February 2023

ENGINE 25: 299 Total Calls

Medical Aid- 223

Fire-24

Traffic Collision- 18

Public Assist - 22

Misc - 21

Move/Cover - 7

#### **Engine 25 Monthly Statistics Comparison**