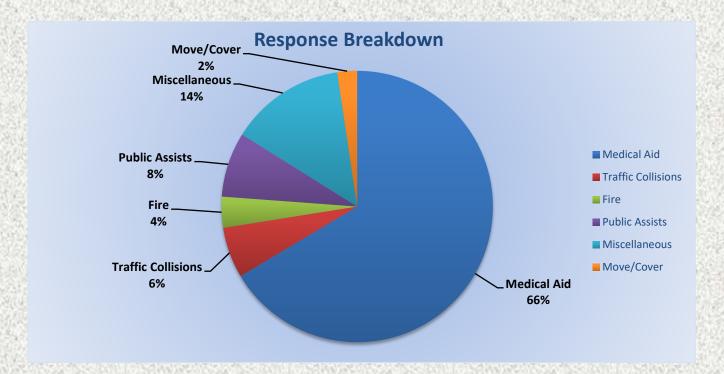

### Station 25 Run Review February 2023

**ENGINE 25:** 299 Total Incidents

Medical Aid- 223

<u>Fire-</u> 24

Traffic Collision- 18
Public Assist- 22

Misc- 21

Move/Cover - 7

MEDIC 25: 318 Total Incidents

Medical Aid- 263

Fire- 3

Traffic Collision- 18

Transfer- 12

Misc- 2