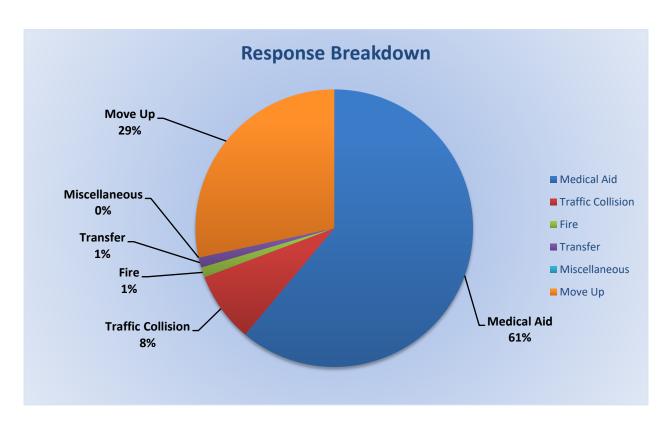

Medical Aid- 263

Fire- 3

Traffic Collision- 18

Transfer- 12

Misc- 2

Medical Aid- 253

Fire-3

Traffic Collision- 18

Transfer - 12

Misc.- 2