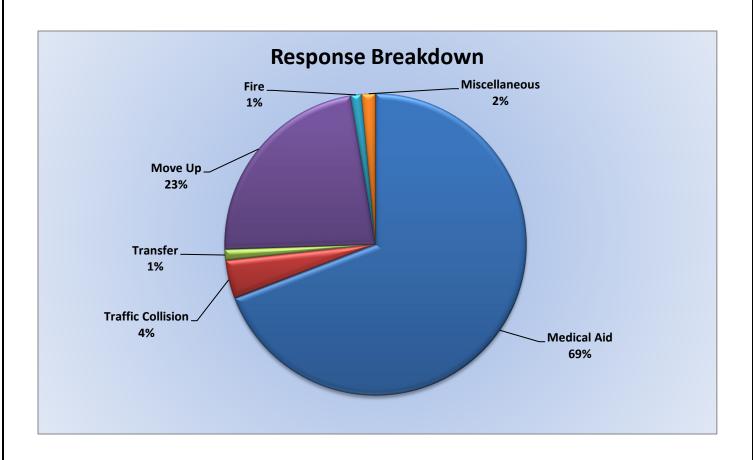

### Station 25 Run Review February 2023

**ENGINE 25:** 299 Total Incidents

Medical Aid- 223

<u>Fire-</u> 24

Traffic Collision- 18
Public Assist- 22

Misc- 21

Move/Cover - 7

MEDIC 25: 318 Total Incidents

Medical Aid- 263

Fire- 3

Traffic Collision- 18

Transfer- 12

Misc- 2

Medical Aid- 253

Fire-3

Traffic Collision- 18

Transfer - 12

Misc.- 2