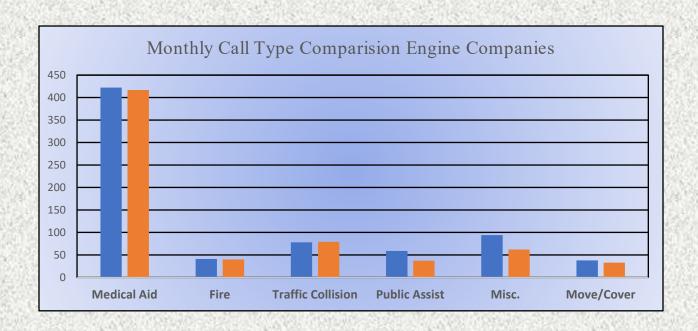

### Station 17 Run Review February 2023

**ENGINE 17:** 121 Total Calls

Medical Aid- 53

Fire- 6

**Traffic Collision-** 29

Public Assist- 7

Misc- 18

Move/Cover - 8

### Station 19 Run Review February 2023

**ENGINE 19:** 84 Total Calls

Medical Aid - 49

<u>Fire -</u> 3

Traffic Collision - 13

Public Assist - 4

Misc. - 12

Move/Cover - 3

### Station 25 Run Review February 2023

**ENGINE 25:** 299 Total Incidents

Medical Aid- 223

<u>Fire-</u> 24

Traffic Collision- 18
Public Assist- 22

Misc- 21

Move/Cover - 7

MEDIC 25: 318 Total Incidents

### Station 28 Run Review February 2023

**ENGINE 28:** 165 Total Calls

Medical Aid - 69

Fire - 6

Traffic Collision - 16

Public Assist - 4

Misc - 11

Move/Cover - 15

## Station 72 Run Review February 2023

**ENGINE 72:** 27 Total Calls

Medical Aid- 23

Fire- 1

Traffic Collision- 3

Rescues- 0

Public Assist- 0

Misc- 0