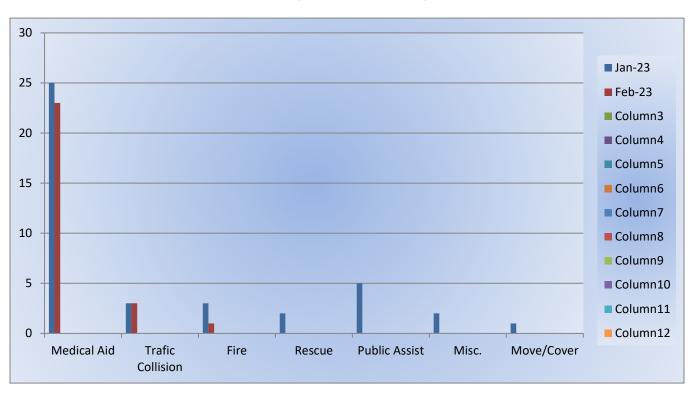

# Station 25 Run Statistics February 2023

ENGINE 25: 299 Total Calls

Medical Aid- 223

Fire-24

Traffic Collision- 18

Public Assist - 22

Misc - 21

Move/Cover - 7

Medical Aid- 253

Fire-3

Traffic Collision- 18

Transfer - 12

Misc.- 2