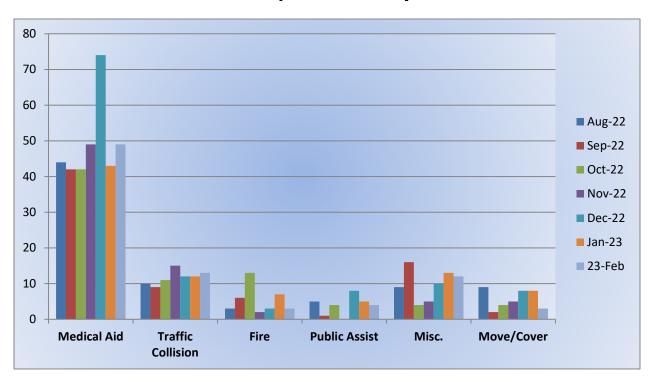

ic Units







#### Monthly Run Statistics and Call Break Down February 2023 Engine Companies and Medic Units







### Station 17 Run Review February 2023

**ENGINE 17:** 121 Total Calls

Medical Aid- 53

Fire- 6

**Traffic Collision-** 29

Public Assist- 7

Misc- 18

Move/Cover - 8

MEDIC 17: 203 Total Calls

Medical Aid- 157

Fire- 3

Traffic Collision- 21

Transfer- 3

Misc- 0



**E17 Monthly Statistics Comparison** 





M17 Monthly Statistics Comparison





### Station 19 Run Review February 2023

**ENGINE 19:** 84 Total Calls

Medical Aid - 49

<u>Fire -</u> 3

Traffic Collision - 13

Public Assist - 4

Misc. - 12

Move/Cover - 3

MEDIC 19: 274 Total Calls

Medical Aid- 122

Fire- 3

**Traffic Collision-16** 

**Transfer-3** 

Misc.- 6



**E19 Monthly Statistics Comparison** 





### MI9 Monthly Statistics Comparison





### Station 25 Run Review February 2023

**ENGINE 25:** 299 Total Incidents

Medical Aid- 223

<u>Fire-</u> 24

Traffic Collision- 18
Public Assist- 22

Misc- 21

Move/Cover - 7

MEDIC 25: 318 Total Incidents

Medical Aid- 263

Fire- 3

Traffic Collision- 18

Transfer- 12

Misc- 2



### **E25 Monthly Statistics Comparison**





### M25 Monthly Statistics Comparison





### Station 28 Run Review February 2023

**ENGINE 28:** 165 Total Calls

Medical Aid - 69

Fire - 6

Traffic Collision - 16

Public Assist - 4

Misc - 11

Move/Cover - 15

MEDIC 28: 341 Total Calls

Medical Aid- 236

Fire- 4

**Traffic Collision-** 14

Transfer- 4

Misc- 5



**E28 Monthly Statistics Comparison** 





M28 Monthly Statistics Comparison





## Station 72 Run