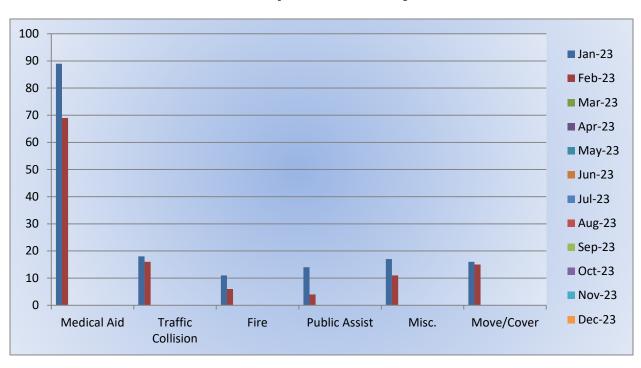

### Station 25 Run Review February 2023

**ENGINE 25:** 299 Total Incidents

Medical Aid- 223

<u>Fire-</u> 24

Traffic Collision- 18
Public Assist- 22

Misc- 21

Move/Cover - 7

MEDIC 25: 318 Total Incidents

# Station 25 Run Statistics February 2023

ENGINE 25: 299 Total Calls

Medical Aid- 223

Fire-24

Traffic Collision- 18

Public Assist - 22

Misc - 21

Move/Cover - 7

#### **Engine 25 Monthly Statistics Comparison**