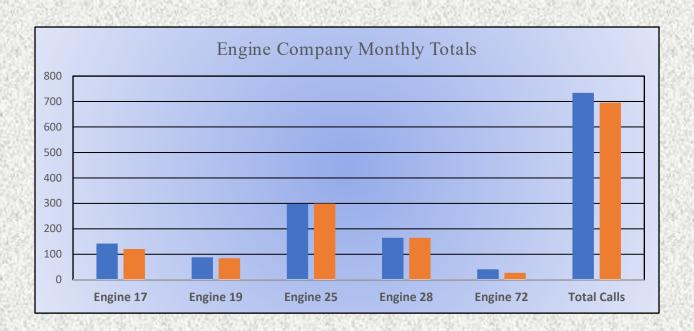

#### **Engine Companies:**

Engine 17: 121

Engine 19: 84

Engine 25: 299

Engine 28: 165

Engine 72: 27

Total Responses: 696

### Station 17 Run Review February 2023

**ENGINE 17:** 121 Total Calls

Medical Aid- 53

Fire- 6

**Traffic Collision-** 29

Public Assist- 7

Misc- 18

Move/Cover - 8

### Station 19 Run Review February 2023

**ENGINE 19:** 84 Total Calls

Medical Aid - 49

<u>Fire -</u> 3

Traffic Collision - 13

Public Assist - 4

Misc. - 12

Move/Cover - 3

### Station 25 Run Review February 2023

**ENGINE 25:** 299 Total Incidents

Medical Aid- 223

<u>Fire-</u> 24

Traffic Collision- 18
Public Assist- 22

Misc- 21

Move/Cover - 7

MEDIC 25: 318 Total Incidents

### Station 28 Run Review February 2023

**ENGINE 28:** 165 Total Calls

Medical Aid - 69

Fire - 6

Traffic Collision - 16

Public Assist - 4

Misc - 11

Move/Cover - 15

## Station 72 Run Review February 2023

**ENGINE 72:** 27 Total Calls

Medical Aid- 23

Fire- 1

Traffic Collision- 3

Rescues- 0

Public Assist- 0

Misc- 0