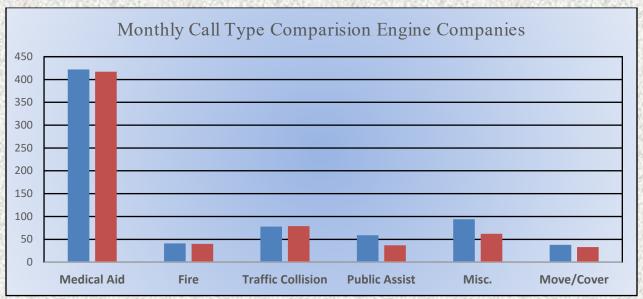

### Station 17 Run Review February 2023

**ENGINE 17:** 121 Total Calls

Medical Aid- 53

Fire- 6

**Traffic Collision-** 29

Public Assist- 7

Misc- 18

Move/Cover - 8

### Station 19 Run Review February 2023

**ENGINE 19:** 84 Total Calls

Medical Aid - 49

<u>Fire -</u> 3

Traffic Collision - 13

Public Assist - 4

Misc. - 12

Move/Cover - 3

### Station 25 Run Review February 2023

**ENGINE 25:** 299 Total Incidents

Medical Aid- 223

<u>Fire-</u> 24

Traffic Collision- 18
Public Assist- 22

Misc- 21

Move/Cover - 7

MEDIC 25: 318 Total Incidents

### Station 28 Run Review February 2023

**ENGINE 28:** 165 Total Calls

Medical Aid - 69

Fire - 6

Traffic Collision - 16

Public Assist - 4

Misc - 11

Move/Cover - 15

## Station 72 Run Review February 2023

**ENGINE 72:** 27 Total Calls

Medical Aid- 23

Fire- 1

Traffic Collision- 3

Rescues- 0

Public Assist- 0

Misc- 0