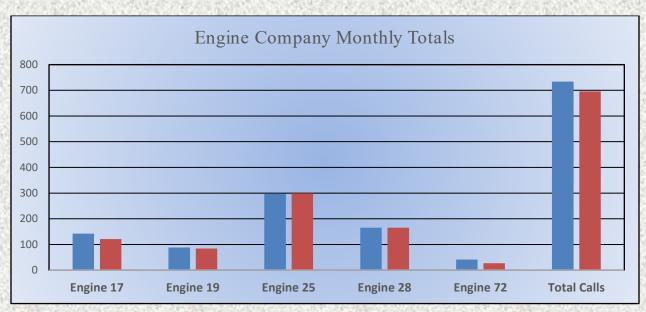

#### Run Statistics – Engines & Medics

#### **Engine Companies:**

Engine 17: 121

Engine 19: 84

Engine 25: 299

Engine 28: 165

Engine 72: 27

Total Responses: 696

#### Monthly Run Statistics and Call Break Down February 2023 Engine Companies and Medic Units

#### Monthly Run Statistics and Call Break Down February 2023 Engine Companies and Medic Units

Total Responses for Engine Companies: 696

Total Responses for Medic Units: 1136