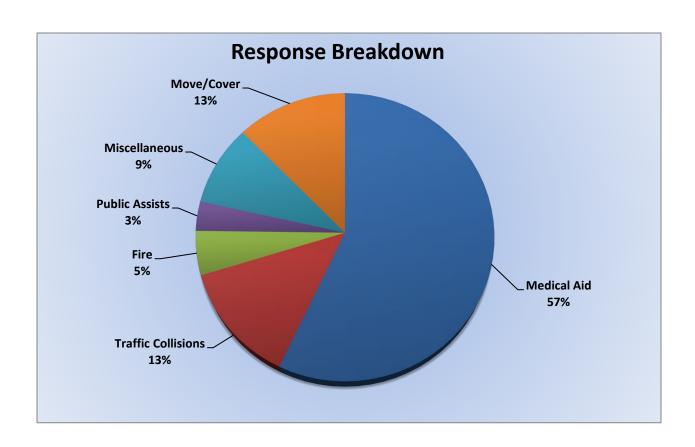

### Station 25 Run Review February 2023

**ENGINE 25:** 299 Total Incidents

Medical Aid- 223

<u>Fire-</u> 24

Traffic Collision- 18
Public Assist- 22

Misc- 21

Move/Cover - 7

MEDIC 25: 318 Total Incidents

# Station 25 Run Statistics February 2023

ENGINE 25: 299 Total Calls

Medical Aid- 223

Fire-24

Traffic Collision- 18

Public Assist - 22

Misc - 21

Move/Cover - 7