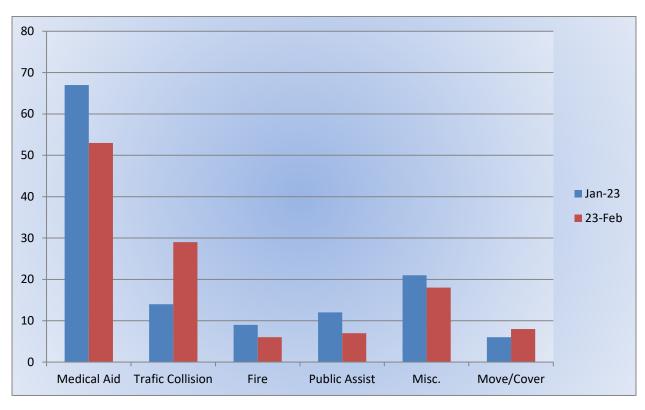

### Station 25 Run Review February 2023

**ENGINE 25:** 299 Total Incidents

Medical Aid- 223

<u>Fire-</u> 24

Traffic Collision- 18
Public Assist- 22

Misc- 21

Move/Cover - 7

MEDIC 25: 318 Total Incidents

Medical Aid- 263

Fire- 3

Traffic Collision- 18

Transfer- 12

Misc- 2

# Station 25 Run Statistics February 2023

ENGINE 25: 299 Total Calls

Medical Aid- 223

Fire-24

Traffic Collision- 18

Public Assist - 22

Misc - 21

Move/Cover - 7

Medical Aid- 253

Fire-3

Traffic Collision- 18

Transfer - 12

Misc.- 2