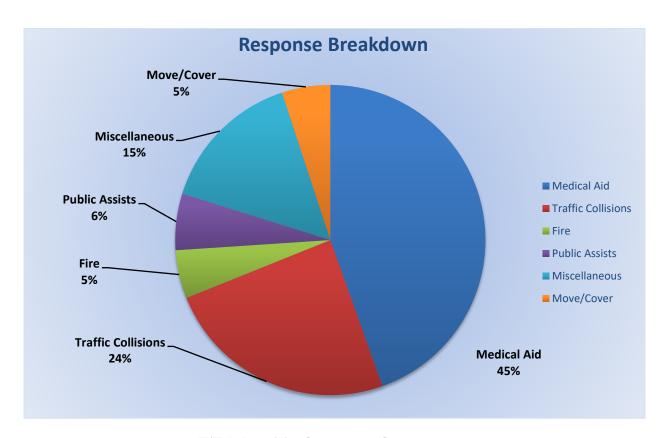

### Station 25 Run Review February 2023

**ENGINE 25:** 299 Total Incidents

Medical Aid- 223

<u>Fire-</u> 24

Traffic Collision- 18
Public Assist- 22

Misc- 21

Move/Cover - 7

MEDIC 25: 318 Total Incidents