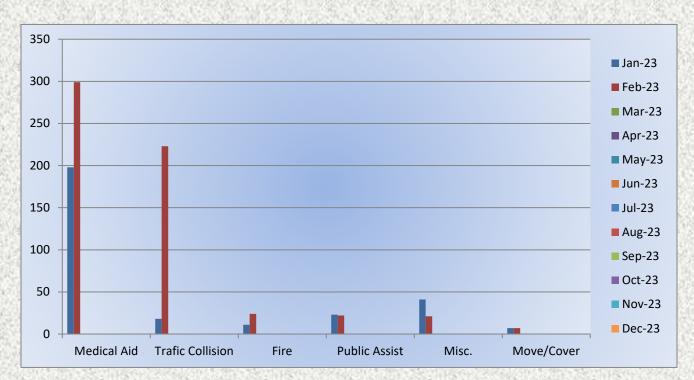

# Station 25 Run Statistics February 2023

ENGINE 25: 299 Total Calls

Medical Aid- 223

Fire-24

Traffic Collision- 18

Public Assist - 22

Misc - 21

Move/Cover - 7

Medical Aid- 253

Fire-3

Traffic Collision- 18

Transfer - 12

Misc.- 2

#### **Engine 25 Monthly Statistics Comparison**