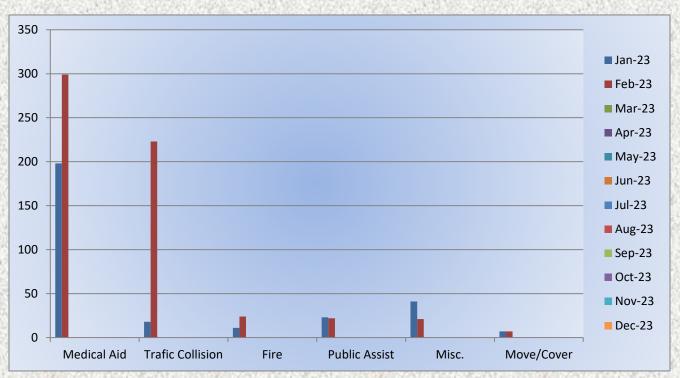

### Station 25 Run Review February 2023

**ENGINE 25:** 299 Total Incidents

Medical Aid- 223

<u>Fire-</u> 24

Traffic Collision- 18
Public Assist- 22

Misc- 21

Move/Cover - 7

MEDIC 25: 318 Total Incidents

# Station 25 Run Statistics February 2023

ENGINE 25: 299 Total Calls

Medical Aid- 223

Fire-24

Traffic Collision- 18

Public Assist - 22

Misc - 21

Move/Cover - 7