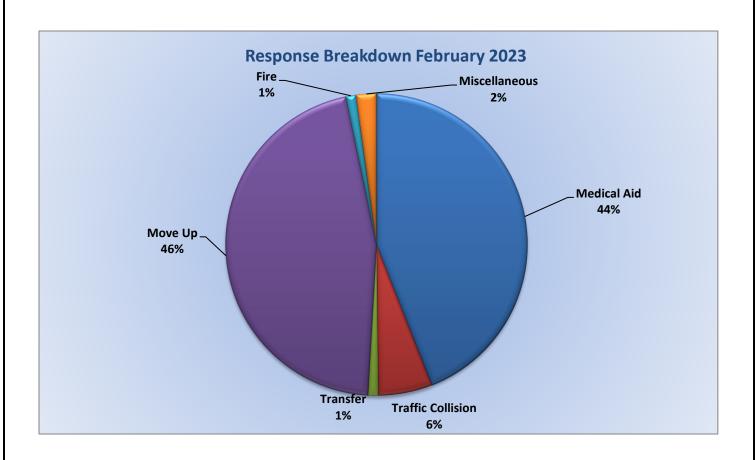

Units







#### Monthly Run Statistics and Call Break Down February 2023 Engine Companies and Medic Units







### Station 17 Run Review February 2023

**ENGINE 17:** 121 Total Calls

Medical Aid- 53

Fire- 6

**Traffic Collision-** 29

Public Assist- 7

Misc- 18

Move/Cover - 8

MEDIC 17: 203 Total Calls

Medical Aid- 157

Fire- 3

Traffic Collision- 21

Transfer- 3

Misc- 0



**E17 Monthly Statistics Comparison** 





M17 Monthly Statistics Comparison





### Station 19 Run Review February 2023

**ENGINE 19:** 84 Total Calls

Medical Aid - 49

<u>Fire -</u> 3

Traffic Collision - 13

Public Assist - 4

Misc. - 12

Move/Cover - 3

MEDIC 19: 274 Total Calls

Medical Aid- 122

Fire- 3

**Traffic Collision-16** 

**Transfer-3** 

Misc.- 6



**E19 Monthly Statistics Comparison** 





### MI9 Monthly Statistics Comparison





### Station 25 Run Review February 2023

**ENGINE 25:** 299 Total Incidents

Medical Aid- 223

<u>Fire-</u> 24

Traffic Collision- 18
Public Assist- 22

Misc- 21

Move/Cover - 7

MEDIC 25: 318 Total Incidents

Medical Aid- 263

Fire- 3

Traffic Collision- 18

Transfer- 12

Misc- 2



### **E25 Monthly Statistics Comparison**





### M25 Monthly Statistics Comparison





### Station 28 Run Review February 2023

**ENGINE 28:** 165 Total Calls

Medical Aid - 69

Fire - 6

Traffic Collision - 16

Public Assist - 4

Misc - 11

Move/Cover - 15

MEDIC 28: 341 Total Calls

Medical Aid- 236

Fire- 4

**Traffic Collision-** 14

Transfer- 4

Misc- 5



**E28 Monthly Statistics Comparison** 





M28 Monthly Statistics Comparison





## Station 72 Run Re