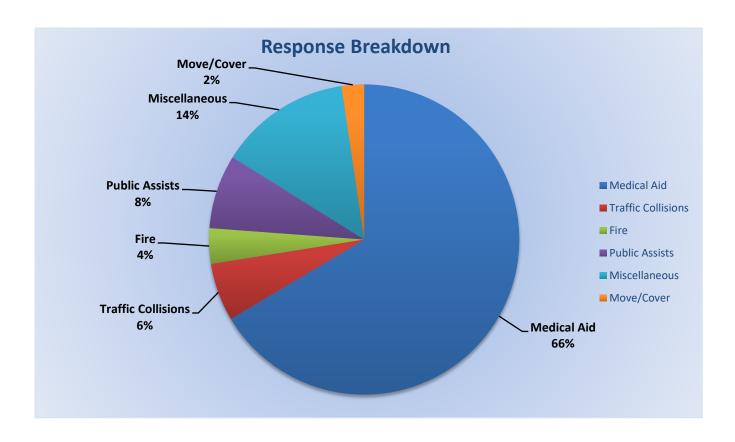

### Station 25 Run Review February 2023

**ENGINE 25:** 299 Total Incidents

Medical Aid- 223

<u>Fire-</u> 24

Traffic Collision- 18
Public Assist- 22

Misc- 21

Move/Cover - 7

MEDIC 25: 318 Total Incidents

# Station 25 Run Statistics February 2023

ENGINE 25: 299 Total Calls

Medical Aid- 223

Fire-24

Traffic Collision- 18

Public Assist - 22

Misc - 21

Move/Cover - 7