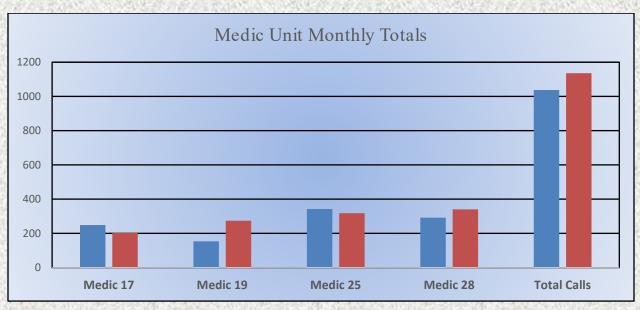

#### Run Statistics – Engines & Medics

#### **Medic Units:**

Medic 17: 203

Medic 19: 274

Medic 25: 318

Medic 28: 341

Total Responses: 1,136

Monthly Run Statistics and Call Break Down February 2023 Engine Companies and Medic Units

#### Monthly Run Statistics and Call Break Down February 2023 Engine Companies and Medic Units

#### Monthly Run Statistics and Call Break Down February 2023 Engine Companies and Medic Units

Total Responses for Engine Companies: 696

Total Responses for Medic Units: 1136