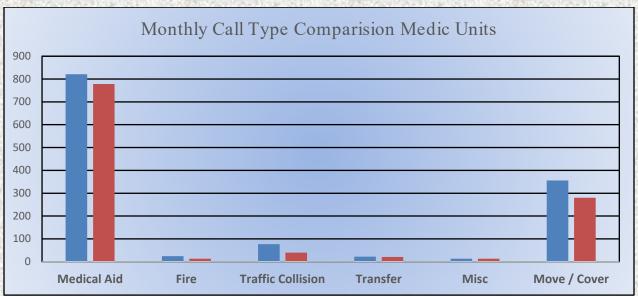

### Station 25 Run Review February 2023

**ENGINE 25:** 299 Total Incidents

Medical Aid- 223

<u>Fire-</u> 24

Traffic Collision- 18
Public Assist- 22

Misc- 21

Move/Cover - 7

MEDIC 25: 318 Total Incidents

Medical Aid- 263

Fire- 3

Traffic Collision- 18

Transfer- 12

Misc- 2

### M25 Monthly Statistics Comparison