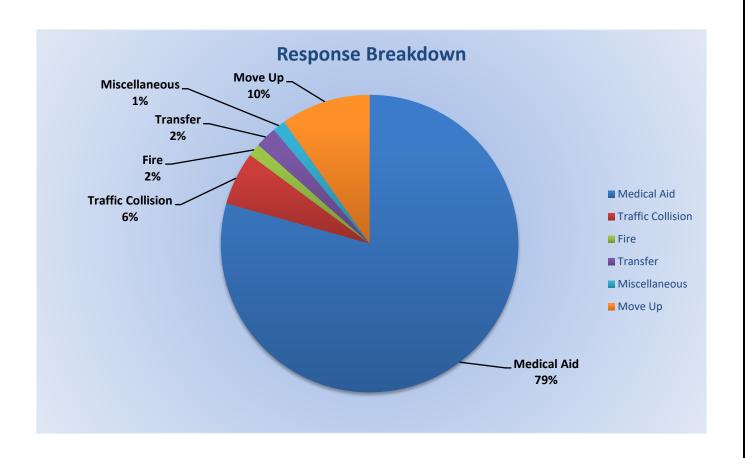

### Station 25 Run Review February 2023

**ENGINE 25:** 299 Total Incidents

Medical Aid- 223

<u>Fire-</u> 24

Traffic Collision- 18
Public Assist- 22

Misc- 21

Move/Cover - 7

MEDIC 25: 318 Total Incidents

Medical Aid- 263

Fire- 3

Traffic Collision- 18

Transfer- 12

Misc- 2

Medical Aid- 253

Fire-3

Traffic Collision- 18

Transfer - 12

Misc.- 2