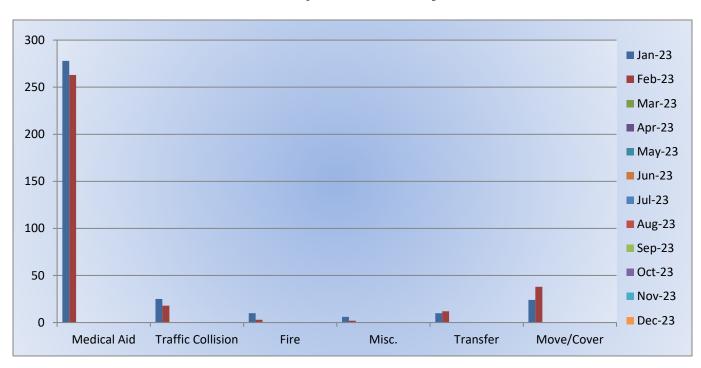

### Station 25 Run Review February 2023

**ENGINE 25:** 299 Total Incidents

Medical Aid- 223

<u>Fire-</u> 24

Traffic Collision- 18
Public Assist- 22

Misc- 21

Move/Cover - 7

MEDIC 25: 318 Total Incidents

Medical Aid- 263

Fire- 3

Traffic Collision- 18

Transfer- 12

Misc- 2

Medical Aid- 253

Fire-3

Traffic Collision- 18

Transfer - 12

Misc.- 2

#### **Medic 25 Monthly Statistics Comparison**