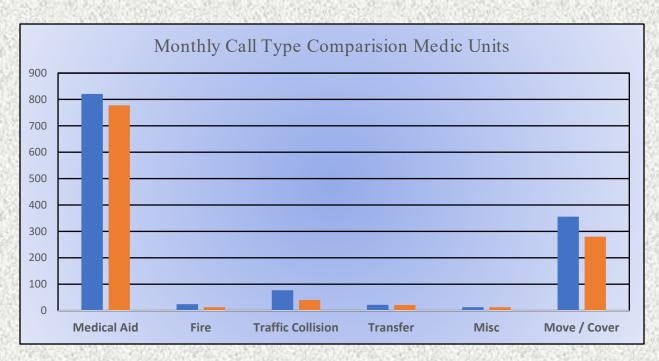

MEDIC 17: 203 Total Calls

Medical Aid- 157

Fire- 3

Traffic Collision- 21

Transfer- 3

Misc- 0

**E17 Monthly Statistics Comparison** 

M17 Monthly Statistics Comparison

MEDIC 19: 274 Total Calls

Medical Aid- 122

Fire- 3

**Traffic Collision-16** 

**Transfer-3** 

Misc.- 6

**E19 Monthly Statistics Comparison** 

Medical Aid- 263

Fire- 3

Traffic Collision- 18

Transfer- 12

Misc- 2

MEDIC 28: 341 Total Calls

Medical Aid- 236

Fire- 4

**Traffic Collision-** 14

Transfer- 4

Misc- 5

**E28 Monthly Statistics Comparison** 

M28 Monthly Statistics Comparison