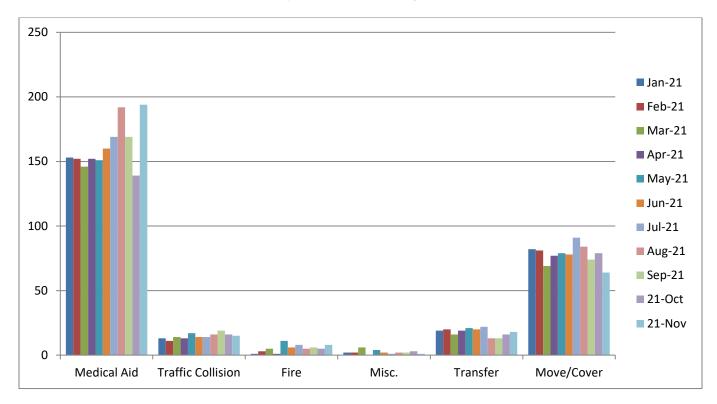

### ENGINE 28: 107 Total Calls <u>Medical Aid-</u> 68 <u>Fire-</u> 7 <u>Traffic Collision-</u> 11 <u>Public Assist-</u> 3 <u>Misc-</u> 13 <u>Move/Cover -</u> 5

MEDIC 28: 194 Total Calls <u>Medical Aid-</u> 170 <u>Fire-</u> 8 <u>Traffic Collision-</u> 15 <u>Transfer-</u> 18 <u>Misc-</u> 1 <u>Move/Cover -</u> 64

## E28 Monthly Statistics Comparison

M28 Monthly Statistics Comparison

El Dorado County Fire Protection District