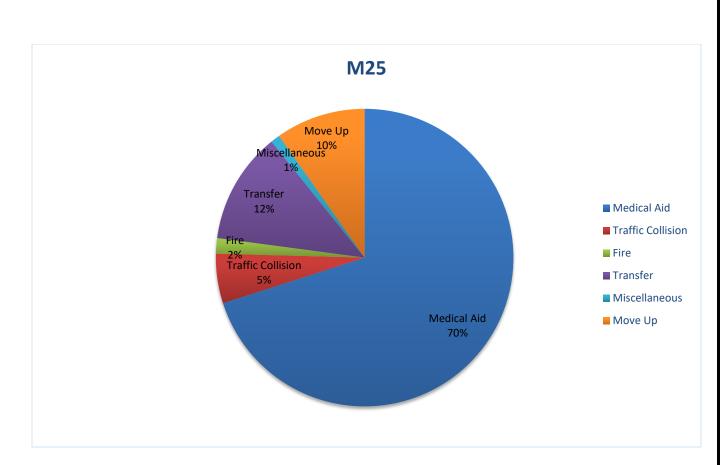

### Station 25

#### Run Review November 2021

ENGINE 25: 238 Total Calls <u>Medical Aid-</u> 173 <u>Fire-</u> 5 <u>Traffic Collision-</u> 12 <u>Public Assist-</u> 19 <u>Misc-</u> 29 <u>Move/Cover -</u> 0

MEDIC 25: 229 Total Calls <u>Medical Aid-</u> 208 <u>Fire-</u> 2 <u>Traffic Collision-</u> 16 <u>Transfer-</u> 36 <u>Misc-3</u> <u>Move/Cover -</u> 29

### M25 Monthly Statistics Comparison

Station 28 Run Review Nov 2021