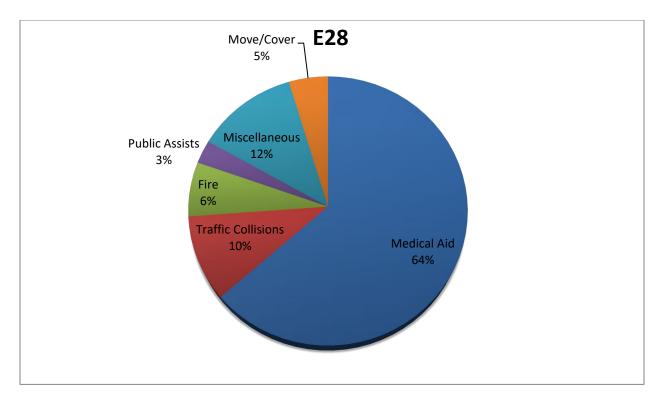

### ENGINE 28: 107 Total Calls <u>Medical Aid-</u> 68 <u>Fire-</u> 7 <u>Traffic Collision-</u> 11 <u>Public Assist-</u> 3 <u>Misc-</u> 13 <u>Move/Cover -</u> 5

MEDIC 28: 194 Total Calls <u>Medical Aid-</u> 170 <u>Fire-</u> 8 <u>Traffic Collision-</u> 15 <u>Transfer-</u> 18 <u>Misc-</u> 1 <u>Move/Cover -</u> 64

## E28 Monthly Statistics Comparison

M28 Monthly Statistics Comparison

El Dorado County Fire Protection District