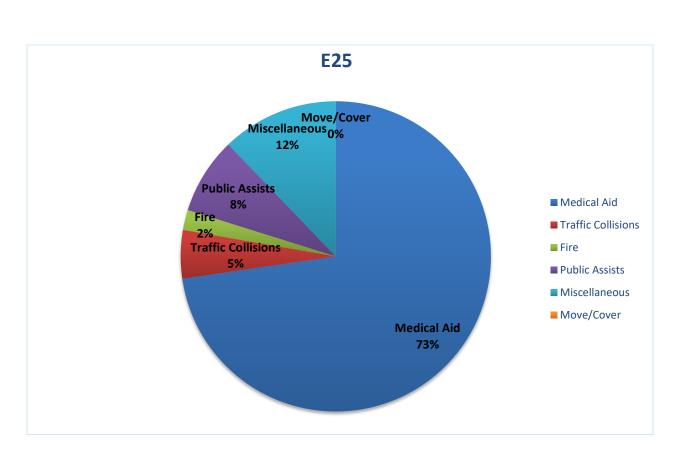

### Station 25

#### Run Review November 2021

ENGINE 25: 238 Total Calls <u>Medical Aid-</u> 173 <u>Fire-</u> 5 <u>Traffic Collision-</u> 12 <u>Public Assist-</u> 19 <u>Misc-</u> 29 <u>Move/Cover -</u> 0

MEDIC 25: 229 Total Calls <u>Medical Aid-</u> 208 <u>Fire-</u> 2 <u>Traffic Collision-</u> 16 <u>Transfer-</u> 36 <u>Misc-3</u> <u>Move/Cover -</u> 29