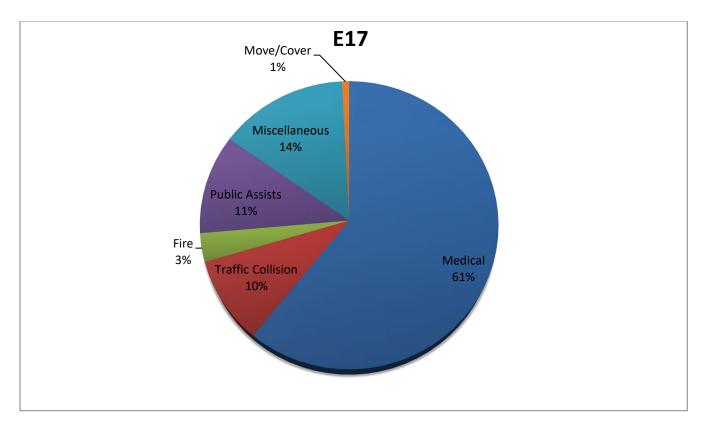

Station 17 Run Review November 2021

ENGINE 17: 125 Total Calls <u>Medical Aid-</u> 76 <u>Fire-</u> 4 <u>Traffic Collision-</u> 12 <u>Public Assist-</u> 14 <u>Misc-</u> 18 <u>Move/Cover -</u> 1

MEDIC 17: 257 Total Calls <u>Medical Aid (Including Traffic Collisions)</u>- 134 <u>Fire-</u> 4 <u>Transfer-</u> 12 <u>Misc-</u> 5 Move/Cover - 102

### E17 November 2021 Statistics Comparison