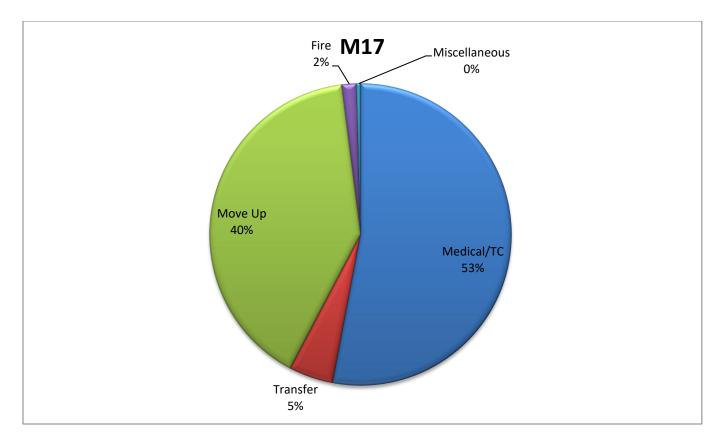

Station 17 Run Review November 2021

ENGINE 17: 125 Total Calls <u>Medical Aid-</u> 76 <u>Fire-</u> 4 <u>Traffic Collision-</u> 12 <u>Public Assist-</u> 14 <u>Misc-</u> 18 <u>Move/Cover -</u> 1

MEDIC 17: 257 Total Calls <u>Medical Aid (Including Traffic Collisions)</u>- 134 <u>Fire-</u> 4 <u>Transfer-</u> 12 <u>Misc-</u> 5 Move/Cover - 102

# M17 November 2021 Statistics Comparison

Station 19 Run Review November 2021