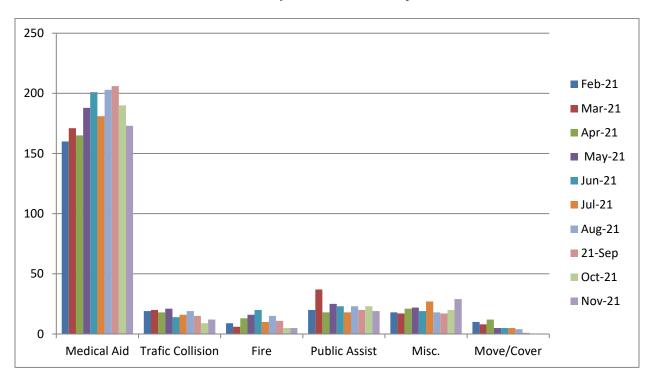

### Station 25

#### Run Review November 2021

ENGINE 25: 238 Total Calls <u>Medical Aid-</u> 173 <u>Fire-</u> 5 <u>Traffic Collision-</u> 12 <u>Public Assist-</u> 19 <u>Misc-</u> 29 <u>Move/Cover -</u> 0

MEDIC 25: 229 Total Calls <u>Medical Aid-</u> 208 <u>Fire-</u> 2 <u>Traffic Collision-</u> 16 <u>Transfer-</u> 36 <u>Misc-3</u> <u>Move/Cover -</u> 29