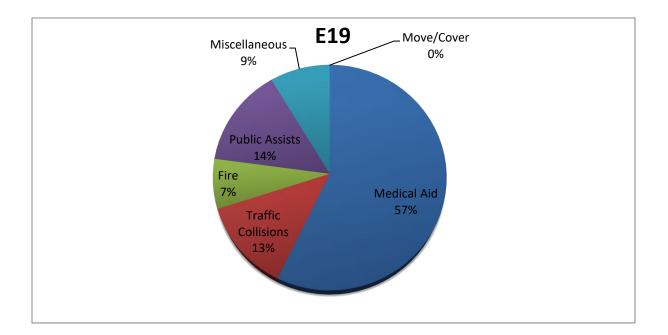

### ENGINE 19: 74 Total Calls <u>Medical Aid-</u> 40 <u>Fire-</u> 5 <u>Traffic Collision-</u> 9 <u>Public Assist-</u> 10 <u>Misc-</u>6 <u>Move/Cover -</u> 4

MEDIC 19: 220 Total Calls <u>Medical Aid-</u> 98 <u>Fire-</u> 1 <u>Traffic Collision-</u> 7 <u>Transfer-</u> 13 <u>Misc-</u> 2 <u>Move/Cover -</u> 99

# E19 Monthly Statistics Comparison