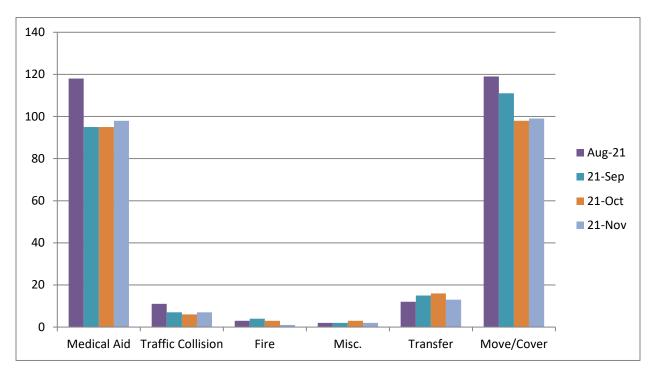

### ENGINE 19: 74 Total Calls <u>Medical Aid-</u> 40 <u>Fire-</u> 5 <u>Traffic Collision-</u> 9 <u>Public Assist-</u> 10 <u>Misc-</u>6 <u>Move/Cover -</u> 4

MEDIC 19: 220 Total Calls <u>Medical Aid-</u> 98 <u>Fire-</u> 1 <u>Traffic Collision-</u> 7 <u>Transfer-</u> 13 <u>Misc-</u> 2 <u>Move/Cover -</u> 99

# M19 Monthly Statistics Comparison