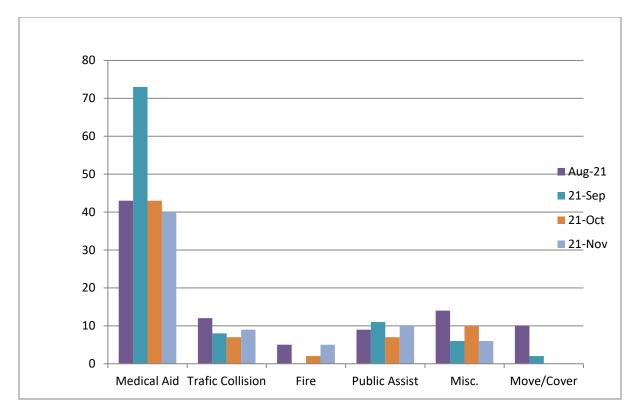

### ENGINE 19: 74 Total Calls <u>Medical Aid-</u> 40 <u>Fire-</u> 5 <u>Traffic Collision-</u> 9 <u>Public Assist-</u> 10 <u>Misc-</u>6 <u>Move/Cover -</u> 4

MEDIC 19: 220 Total Calls <u>Medical Aid-</u> 98 <u>Fire-</u> 1 <u>Traffic Collision-</u> 7 <u>Transfer-</u> 13 <u>Misc-</u> 2 <u>Move/Cover -</u> 99

# E19 Monthly Statistics Comparison