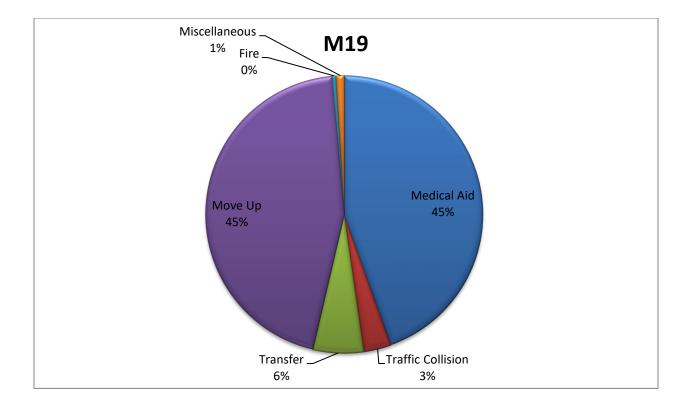

### ENGINE 19: 74 Total Calls <u>Medical Aid-</u> 40 <u>Fire-</u> 5 <u>Traffic Collision-</u> 9 <u>Public Assist-</u> 10 <u>Misc-</u>6 <u>Move/Cover -</u> 4

MEDIC 19: 220 Total Calls <u>Medical Aid-</u> 98 <u>Fire-</u> 1 <u>Traffic Collision-</u> 7 <u>Transfer-</u> 13 <u>Misc-</u> 2 <u>Move/Cover -</u> 99

# M19 Monthly Statistics Comparison