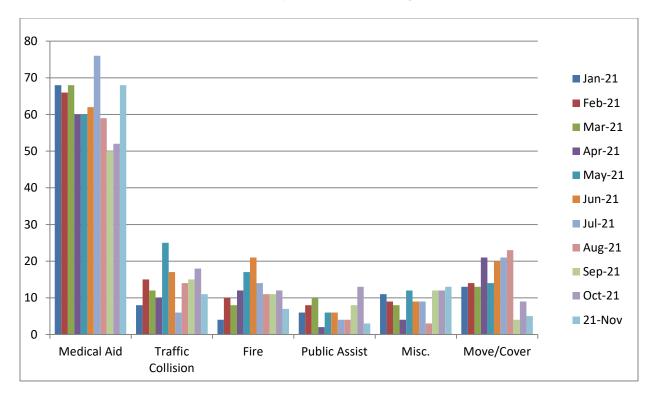

### ENGINE 28: 107 Total Calls <u>Medical Aid-</u> 68 <u>Fire-</u> 7 <u>Traffic Collision-</u> 11 <u>Public Assist-</u> 3 <u>Misc-</u> 13 <u>Move/Cover -</u> 5

MEDIC 28: 194 Total Calls <u>Medical Aid-</u> 170 <u>Fire-</u> 8 <u>Traffic Collision-</u> 15 <u>Transfer-</u> 18 <u>Misc-</u> 1 <u>Move/Cover -</u> 64

## E28 Monthly Statistics Comparison

M28 Monthly Statistics Comparison

El Dorado County Fire Protection District