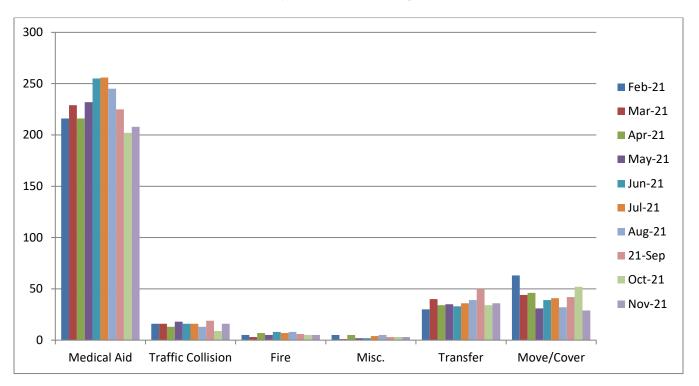

### ENGINE 19: 74 Total Calls <u>Medical Aid-</u> 40 <u>Fire-</u> 5 <u>Traffic Collision-</u> 9 <u>Public Assist-</u> 10 <u>Misc-</u>6 <u>Move/Cover -</u> 4

MEDIC 19: 220 Total Calls <u>Medical Aid-</u> 98 <u>Fire-</u> 1 <u>Traffic Collision-</u> 7 <u>Transfer-</u> 13 <u>Misc-</u> 2 <u>Move/Cover -</u> 99



# E19 Monthly Statistics Comparison





# M19 Monthly Statistics Comparison





### Station 25

#### Run Review November 2021

ENGINE 25: 238 Total Calls <u>Medical Aid-</u> 173 <u>Fire-</u> 5 <u>Traffic Collision-</u> 12 <u>Public Assist-</u> 19 <u>Misc-</u> 29 <u>Move/Cover -</u> 0

MEDIC 25: 229 Total Calls <u>Medical Aid-</u> 208 <u>Fire-</u> 2 <u>Traffic Collision-</u> 16 <u>Transfer-</u> 36 <u>Misc-3</u> <u>Move/Cover -</u> 29









### M25 Monthly Statistics Comparison





Station 28 Run Review Nov 2021

### ENGINE 28: 107 Total Calls <u>Medical Aid-</u> 68 <u>Fire-</u> 7 <u>Traffic Collision-</u> 11 <u>Public Assist-</u> 3 <u>Misc-</u> 13 <u>Move/Cover -</u> 5

MEDIC 28: 194 Total Calls <u>Medical Aid-</u> 170 <u>Fire-</u> 8 <u>Traffic Collision-</u> 15 <u>Transfer-</u> 18 <u>Misc-</u> 1 <u>Move/Cover -</u> 64

**CQI Statistics:** 

<u>M28</u>: 121/121 – 100%

<u>E28</u>: 7/7–100%



## E28 Monthly Statistics Comparison





M28 Monthly Statistics Comparison





El Dorado County Fire Protection District

#### Station 72 Run Review November

ENGINE 72: 39 Total Calls <u>Medical Aid-</u> 28 <u>Fire-</u> 3 <u>Traffic Collision-</u> 5 <u>Public Assist-</u> 3 <u>Misc-</u> 0 <u>Move/Cover-</u> 0

**CQI Statistics:** 7/7-100%



# **E72 Monthly Statistics Com