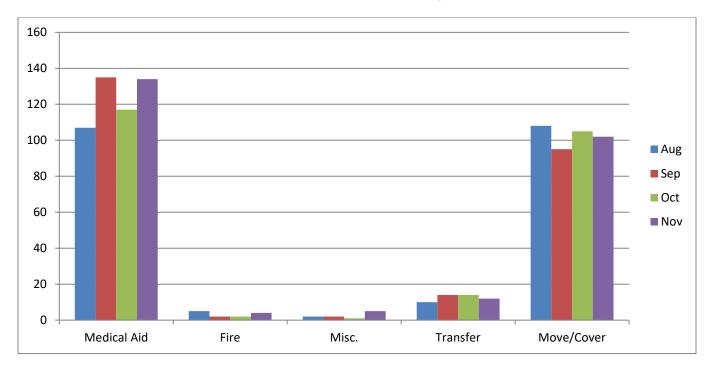

Station 17 Run Review November 2021

ENGINE 17: 125 Total Calls <u>Medical Aid-</u> 76 <u>Fire-</u> 4 <u>Traffic Collision-</u> 12 <u>Public Assist-</u> 14 <u>Misc-</u> 18 <u>Move/Cover -</u> 1

MEDIC 17: 257 Total Calls <u>Medical Aid (Including Traffic Collisions)</u>- 134 <u>Fire-</u> 4 <u>Transfer-</u> 12 <u>Misc-</u> 5 Move/Cover - 102

# M17 November 2021 Statistics Comparison

Station 19 Run Review November 2021