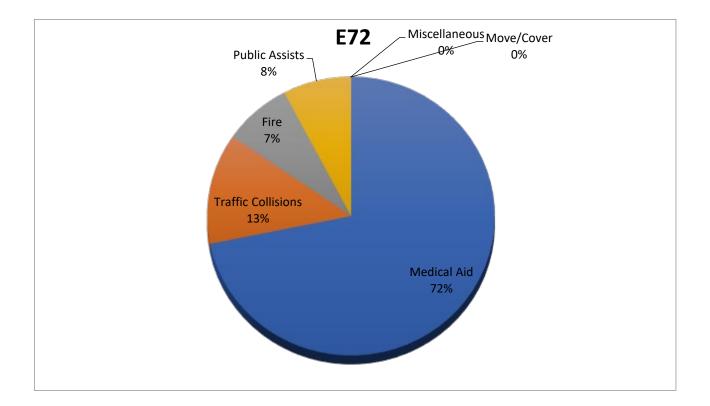

#### Station 72 Run Review November

ENGINE 72: 39 Total Calls <u>Medical Aid-</u> 28 <u>Fire-</u> 3 <u>Traffic Collision-</u> 5 <u>Public Assist-</u> 3 <u>Misc-</u> 0 <u>Move/Cover-</u> 0

**CQI Statistics:** 7/7-100%

# **E72 Monthly Statistics Comparison**