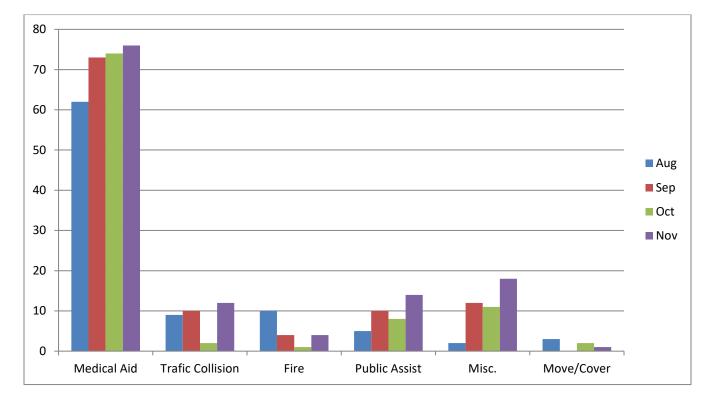

Station 17 Run Review November 2021

ENGINE 17: 125 Total Calls <u>Medical Aid-</u> 76 <u>Fire-</u> 4 <u>Traffic Collision-</u> 12 <u>Public Assist-</u> 14 <u>Misc-</u> 18 <u>Move/Cover -</u> 1

MEDIC 17: 257 Total Calls <u>Medical Aid (Including Traffic Collisions)</u>- 134 <u>Fire-</u> 4 <u>Transfer-</u> 12 <u>Misc-</u> 5 Move/Cover - 102

### E17 November 2021 Statistics Comparison