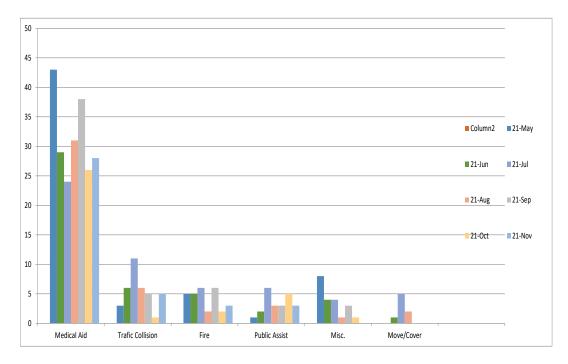

#### Station 72 Run Review November

ENGINE 72: 39 Total Calls <u>Medical Aid-</u> 28 <u>Fire-</u> 3 <u>Traffic Collision-</u> 5 <u>Public Assist-</u> 3 <u>Misc-</u> 0 <u>Move/Cover-</u> 0

**CQI Statistics:** 7/7-100%

# **E72 Monthly Statistics Comparison**