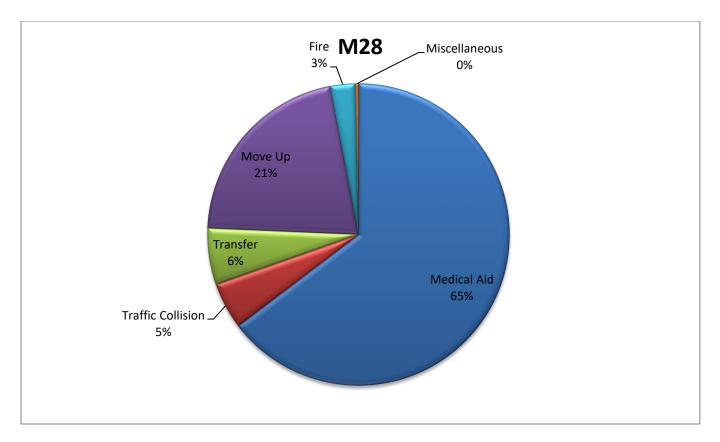

### ENGINE 28: 107 Total Calls <u>Medical Aid-</u> 68 <u>Fire-</u> 7 <u>Traffic Collision-</u> 11 <u>Public Assist-</u> 3 <u>Misc-</u> 13 <u>Move/Cover -</u> 5

MEDIC 28: 194 Total Calls <u>Medical Aid-</u> 170 <u>Fire-</u> 8 <u>Traffic Collision-</u> 15 <u>Transfer-</u> 18 <u>Misc-</u> 1 <u>Move/Cover -</u> 64

## E28 Monthly Statistics Comparison

M28 Monthly Statistics Comparison

El Dorado County Fire Protection District