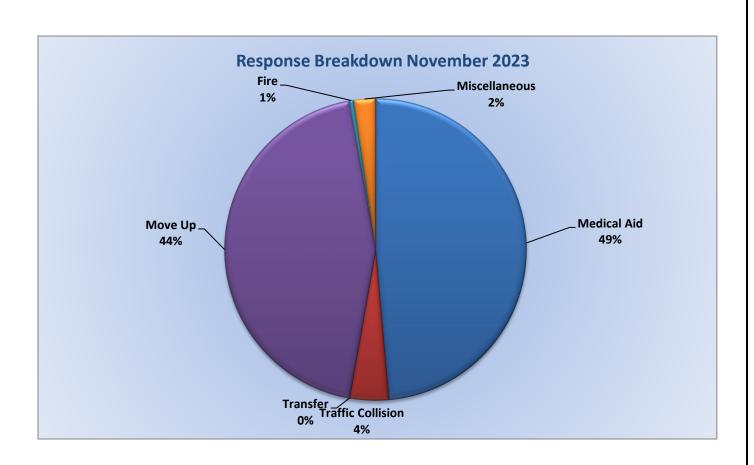

#### MEDIC 25: 259 Total Incidents <u>Medical Aid-</u> 215 <u>Fire-</u> 6 <u>Traffic Collision-</u> 19 <u>Transfer-</u> 11 <u>Misc-</u>3 <u>Move/Cover –</u> 22

E25 Monthly Statistics Comparison

M25 Monthly Statistics Comparison