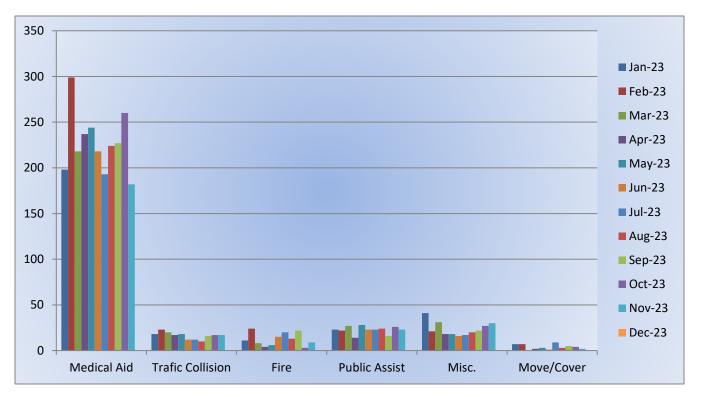

e-</u> 1 <u>Traffic Collision-</u> 8 <u>Public Assist-</u> 1 <u>Misc-</u> 9 <u>Move/Cover -</u> 4

MEDIC 19: 132 Total Calls <u>Medical Aid-</u> 105 <u>Fire-</u> 1 <u>Traffic Collision-</u> 9 <u>Transfer-</u> 0 <u>Misc-</u> 5 <u>Move/Cover -</u> 96



### E19 Monthly Statistics Comparison





### M19 Monthly Statistics Comparison





### Engine 19 Response Locations for November 2023



#### Station 25 Run Review November 2023

#### ENGINE 25: 263 Total Incidents <u>Medical Aid-</u> 182 <u>Fire-</u> 9 <u>Traffic Collision-</u> 17 <u>Public Assist-</u> 23 <u>Misc-</u> 30 <u>Move/Cover -</u> 2

#### MEDIC 25: 259 Total Incidents <u>Medical Aid-</u> 215 <u>Fire-</u> 6 <u>Traffic Collision-</u> 19 <u>Transfer-</u> 11 <u>Misc-</u>3 <u>Move/Cover –</u> 22



E25 Monthly Statistics Comparison





M25 Monthly Statistics Comparison





# Engine 25 Response Locations November 2023



#### Station 28 Run Review November 2023

ENGINE 28: 129 Total Calls <u>Medical Aid -</u> 76 <u>Fire -</u> 9 <u>Traffic Collision -</u> 22 <u>Public Assist -</u> 2 <u>Misc -</u> 16 Move/Cover – 4

MEDIC 28: 188 Total Calls <u>Medical Aid-</u> 162 <u>Fire-</u> 8 <u>Traffic Collision-</u>15 <u>Transfer-</u> 3 <u>Misc-</u> 2 <u>Move/Cover –</u> 35



# E28 Monthly Statistics Comparison





M28 Monthly Statistics Comparison





### Engine 28 Response Locations November 2023



# Station 72 and Medic 49 Run Review November 2023

#### ENGINE 72: 36 Total Calls

Medical Aid – 28

<u>Fire</u> – 1

Traffic Collision – 3

<u>Pubilc Assist</u> – 0

<u>Misc</u> – 4

Move/Cover - 0

MEDIC 49: 258 Total Calls

M