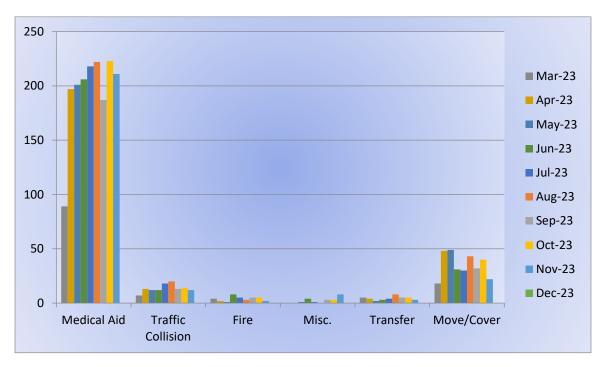

Station 25 Run Statistics October 2023

ENGINE 25: 263 Total Calls Medical Aid- 182 Fire- 9 Traffic Collision- 17 Public Assist - 23 Misc. - 30 Move/Cover - 2 MEDIC 25: 259 Total Calls Medical Aid- 215 Fire- 6 Traffic Collision- 19 Transfer -11 Misc.- 3 Move/Cover - 22

#### **Engine 25 Monthly Statistics Comparison**