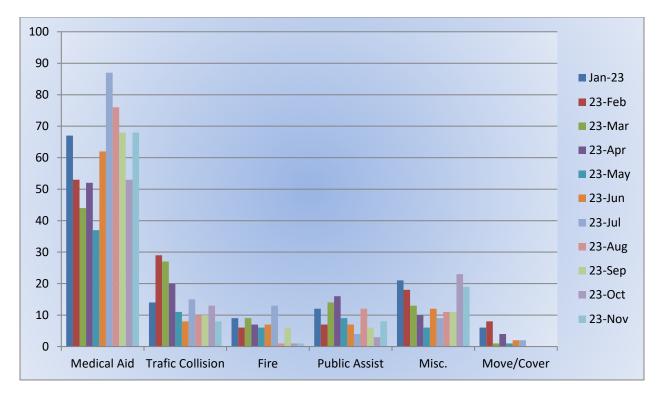

04 Engine 19: 65 Engine 25: 263 Engine 28: 129 Engine 72: 36 **Total Responses: 597** 

#### **Medic Units:** Medic 17: 113 Medic 19: 132 Medic 25: 259 Medic 28: 188 Medic 49: 258 Total Responses: 950









#### Monthly Run Statistics and Call Break Down November 2023 Engine Companies and Medic Units







Monthly Run Statistics and Call Break Down November 2023 Engine Companies and Medic Units







#### Station 17 Run Review November 2023

#### ENGINE 17: 104 Total Calls <u>Medical Aid-</u> 68 <u>Fire-</u> 1 <u>Traffic Collision-</u> 8 <u>Public Assist-</u> 8 <u>Misc-</u> 19 <u>Move/Cover -</u> 0

MEDIC 17: 113 Total Calls <u>Medical Aid</u>- 95 <u>Fire-</u> 0 <u>Traffic Collision-</u> 14 <u>Transfer-</u> 1 <u>Misc-</u> 4 <u>Move/Cover -</u> 73



E17 Monthly Statistics Comparison





#### M17 Monthly Statistics Comparison





#### Engine 17 Response Locations November 2023



#### Station 19 Run Review November 2023

#### ENGINE 19: 65 Total Calls <u>Medical Aid-</u> 41 <u>Fire-</u> 1 <u>Traffic Collision-</u> 8 <u>Public Assist-</u> 1 <u>Misc-</u> 9 <u>Move/Cover -</u> 4

MEDIC 19: 132 Total Calls <u>Medical Aid-</u> 105 <u>Fire-</u> 1 <u>Traffic Collision-</u> 9 <u>Transfer-</u> 0 <u>Misc-</u> 5 <u>Move/Cover -</u> 96



### E19 Monthly Statistics Comparison





### M19 Monthly Statistics Comparison





### Engine 19 Response Locations for November 2023



#### Station 25 Run Review November 2023

#### ENGINE 25: 263 Total Incidents <u>Medical Aid-</u> 182 <u>Fire-</u> 9 <u>Traffic Collision-</u> 17 <u>Public Assist-</u> 23 <u>Misc-</u> 30 <u>Move/Cover -</u>