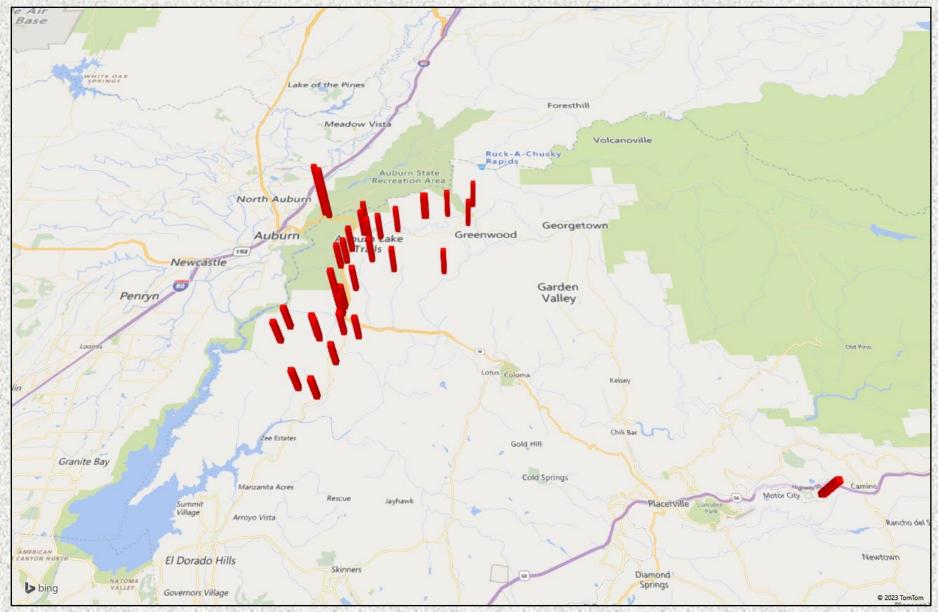

<u>Medical Aid -</u> 76 <u>Fire -</u> 9 <u>Traffic Collision -</u> 22 <u>Public Assist -</u> 2 <u>Misc -</u> 16 Move/Cover – 4

MEDIC 28: 188 Total Calls <u>Medical Aid-</u> 162 <u>Fire-</u> 8 <u>Traffic Collision-</u>15 <u>Transfer-</u> 3 <u>Misc-</u> 2 <u>Move/Cover –</u> 35



# E28 Monthly Statistics Comparison





M28 Monthly Statistics Comparison





### Engine 28 Response Locations November 2023



# Station 72 and Medic 49 Run Review November 2023

#### ENGINE 72: 36 Total Calls

Medical Aid – 28

<u>Fire</u> – 1

Traffic Collision – 3

<u>Pubilc Assist</u> – 0

<u>Misc</u> – 4

Move/Cover - 0

MEDIC 49: 258 Total Calls

Medical Aid – 211

<u>Fire</u> – 2

Traffic Collision – 12

<u>Transfer</u> – 3

<u>Misc</u> – 8

Move/Cover – 22



E72 Monthly Statistics Comparison











Engine 72 Response Locations November 2023



Station 25 Run Statistics October 2023



ENGINE 25: 263 Total Calls Medical Aid- 182 Fire- 9 Traffic Collision- 17 Public Assist - 23 Misc. - 30 Move/Cover - 2 MEDIC 25: 259 Total Calls Medical Aid- 215 Fire- 6 Traffic Collision- 19 Transfer -11 Misc.- 3 Move/Cover - 22











#### Monthly Run Statistics and Call Break Down November 2023 Engine Companies and Medic Units

#### **Total Responses for Engine Companies: 597**









#### **Total Responses for Medic Units: 950**







#### **Engine 25 Monthly Statistics Comparison**











# Engine 25 Response Locations November 2023

#### Tahoma Foresthill Meadow Vista Desolation Wildernes North Auburn Auburn incoln 193 Rocklin Riverton White Hall Kyburz ock Pines seville Granite Bay R