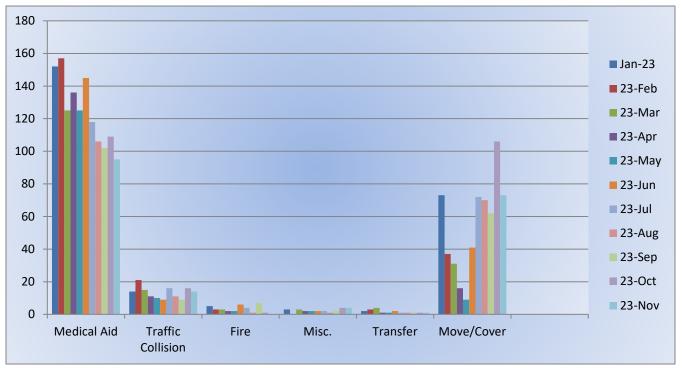

#### MEDIC 25: 259 Total Incidents <u>Medical Aid-</u> 215 <u>Fire-</u> 6 <u>Traffic Collision-</u> 19 <u>Transfer-</u> 11 <u>Misc-</u>3 <u>Move/Cover –</u> 22

E25 Monthly Statistics Comparison

M25 Monthly Statistics Comparison