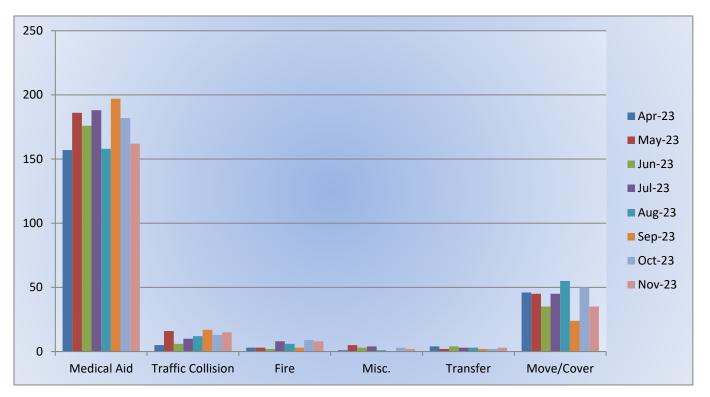

ic Collision-</u> 17 <u>Public Assist-</u> 23 <u>Misc-</u> 30 <u>Move/Cover -</u> 2

#### MEDIC 25: 259 Total Incidents <u>Medical Aid-</u> 215 <u>Fire-</u> 6 <u>Traffic Collision-</u> 19 <u>Transfer-</u> 11 <u>Misc-</u>3 <u>Move/Cover –</u> 22



E25 Monthly Statistics Comparison





M25 Monthly Statistics Comparison





# Engine 25 Response Locations November 2023



#### Station 28 Run Review November 2023

ENGINE 28: 129 Total Calls <u>Medical Aid -</u> 76 <u>Fire -</u> 9 <u>Traffic Collision -</u> 22 <u>Public Assist -</u> 2 <u>Misc -</u> 16 Move/Cover – 4

MEDIC 28: 188 Total Calls <u>Medical Aid-</u> 162 <u>Fire-</u> 8 <u>Traffic Collision-</u>15 <u>Transfer-</u> 3 <u>Misc-</u> 2 <u>Move/Cover –</u> 35



# E28 Monthly Statistics Comparison





M28 Monthly Statistics Comparison





### Engine 28 Response Locations November 2023



# Station 72 and Medic 49 Run Review November 2023

#### ENGINE 72: 36 Total Calls

Medical Aid – 28

<u>Fire</u> – 1

Traffic Collision – 3

<u>Pubilc Assist</u> – 0

<u>Misc</u> – 4

Move/Cover - 0

MEDIC 49: 258 Total Calls

Medical Aid – 211

<u>Fire</u> – 2

Traffic Collision – 12

<u>Transfer</u> – 3

<u>Misc</u> – 8

Move/Cover – 22



E72 Monthly Statistics Comparison











Engine 72 Response Locations November 2023



Station 25 Run Statistics October 2023



ENGINE 25: 263 Total Calls Medical Aid- 182 Fire- 9 Traffic Collision- 17 Public Assist - 23 Misc. - 30 Move/Cover - 2 MEDIC 25: 259 Total Calls Medical Aid- 215 Fire- 6 Traffic Collision- 19 Transfer -11 Misc.- 3 Move/Cover - 22











#### Monthly Run Statistics