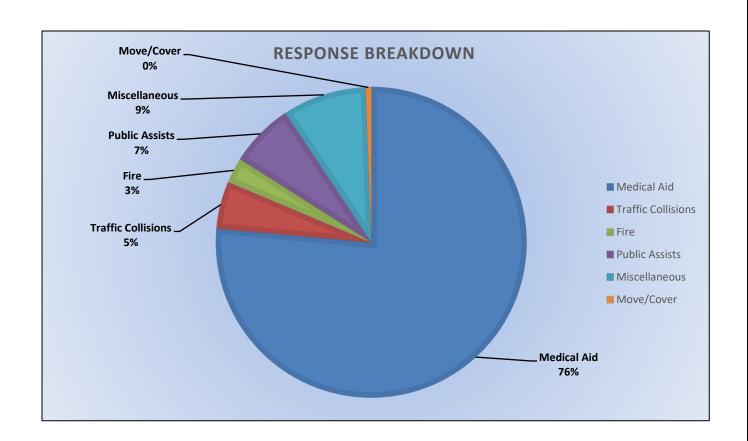

#### ENGINE 25: 263 Total Incidents <u>Medical Aid-</u> 182 <u>Fire-</u> 9 <u>Traffic Collision-</u> 17 <u>Public Assist-</u> 23 <u>Misc-</u> 30 <u>Move/Cover -</u> 2

#### MEDIC 25: 259 Total Incidents <u>Medical Aid-</u> 215 <u>Fire-</u> 6 <u>Traffic Collision-</u> 19 <u>Transfer-</u> 11 <u>Misc-</u>3 <u>Move/Cover –</u> 22

E25 Monthly Statistics Comparison

M25 Monthly Statistics Comparison