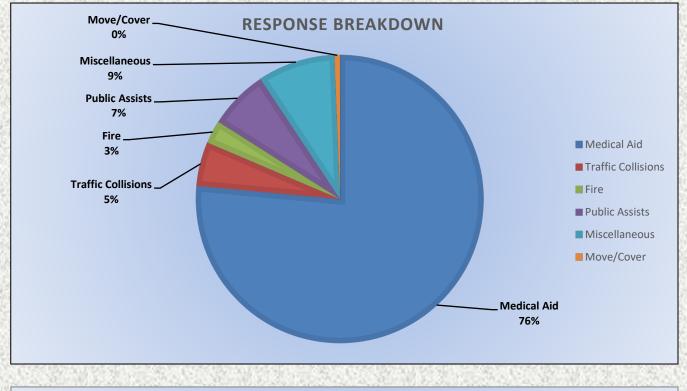

– 4

Move/Cover - 0

MEDIC 49: 258 Total Calls

Medical Aid – 211

<u>Fire</u> – 2

Traffic Collision – 12

<u>Transfer</u> – 3

<u>Misc</u> – 8

Move/Cover – 22



E72 Monthly Statistics Comparison











Engine 72 Response Locations November 2023



Station 25 Run Statistics October 2023



ENGINE 25: 263 Total Calls Medical Aid- 182 Fire- 9 Traffic Collision- 17 Public Assist - 23 Misc. - 30 Move/Cover - 2 MEDIC 25: 259 Total Calls Medical Aid- 215 Fire- 6 Traffic Collision- 19 Transfer -11 Misc.- 3 Move/Cover - 22











#### Monthly Run Statistics and Call Break Down November 2023 Engine Companies and Medic Units

#### **Total Responses for Engine Companies: 597**









#### **Total Responses for Medic Units: 950**







#### **Engine 25 Monthly Statistics Comparison**











# Engine 25 Response Locations November 2023

#### Tahoma Foresthill Meadow Vista Desolation Wildernes North Auburn Auburn incoln 193 Rocklin Riverton White Hall Kyburz ock Pines seville Granite Bay Rescue Folsom Lake El Dorado Hills Newtown Eldorado National Forest Drangevale Pleasant Valley Folsom EI D WILLOW SPRINGS Somerset aks **Grizzly Flats** VEST VALLEY Outingdale RO Aukum Rancho Fiddletown Murieta house Amador Pines bing. Plymouth © 2023 TomTom

### Medic 25 Response Locations November 2023