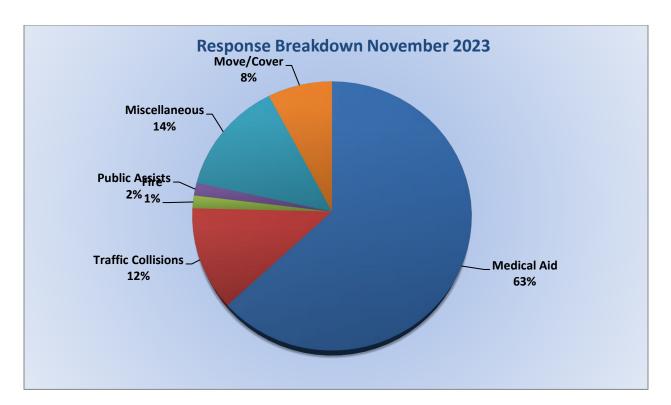

#### ENGINE 25: 263 Total Incidents <u>Medical Aid-</u> 182 <u>Fire-</u> 9 <u>Traffic Collision-</u> 17 <u>Public Assist-</u> 23 <u>Misc-</u> 30 <u>Move/Cover -</u> 2