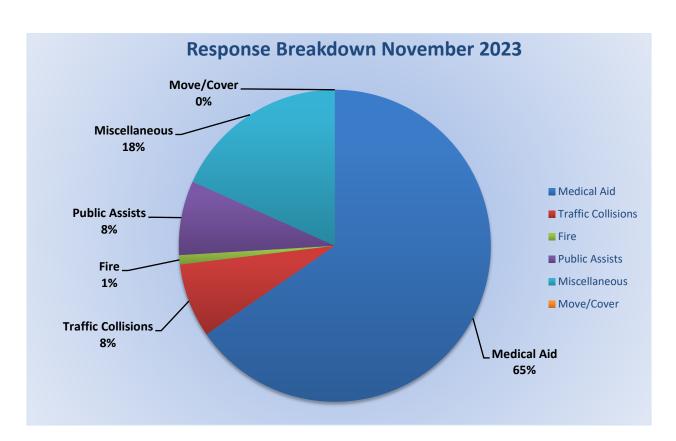

# **Engine Companies:**

Engine 17: 104 Engine 19: 65 Engine 25: 263 Engine 28: 129 Engine 72: 36 **Total Responses: 597** 

#### **Medic Units:** Medic 17: 113 Medic 19: 132 Medic 25: 259 Medic 28: 188 Medic 49: 258 Total Responses: 950









#### Monthly Run Statistics and Call Break Down November 2023 Engine Companies and Medic Units







Monthly Run Statistics and Call Break Down November 2023 Engine Companies and Medic Units







#### Station 17 Run Review November 2023

#### ENGINE 17: 104 Total Calls <u>Medical Aid-</u> 68 <u>Fire-</u> 1 <u>Traffic Collision-</u> 8 <u>Public Assist-</u> 8 <u>Misc-</u> 19 <u>Move/Cover -</u> 0

MEDIC 17: 113 Total Calls <u>Medical Aid</u>- 95 <u>Fire-</u> 0 <u>Traffic Collision-</u> 14 <u>Transfer-</u> 1 <u>Misc-</u> 4 <u>Move/Cover -</u> 73



E17 Monthly Statistics Comparison





#### M17 Monthly Statistics Comparison





#### Engine 17 Response Locations November 2023



#### Station 19 Run Review November 2023

#### ENGINE 19: 65 Total Calls <u>Medical Aid-</u> 41 <u>Fire-</u> 1 <u>Traffic Collision-</u> 8 <u>Public Assist-</u> 1 <u>Misc-</u> 9 <u>Move/Cover -</u> 4

MEDIC 19: 132 Total Calls <u>Medical Aid-</u> 105 <u>Fire-</u> 1 <u>Traffic Collision-</u> 9 <u>Transfer-</u> 0 <u>Misc-</u> 5 <u>Move/Cover -</u> 96



### E19 Monthly Statistics Comparison





### M19 Monthly Statistics Comparison





### Engine 19 Response Locations for November 2023



#### Station 25 Run Review November 2023

#### ENGINE 25: 263 Total Incidents <u>Medical Aid-</u> 182 <u>Fire-</u> 9 <u>Traffic Collision-</u> 17 <u>Public Assist-</u> 23