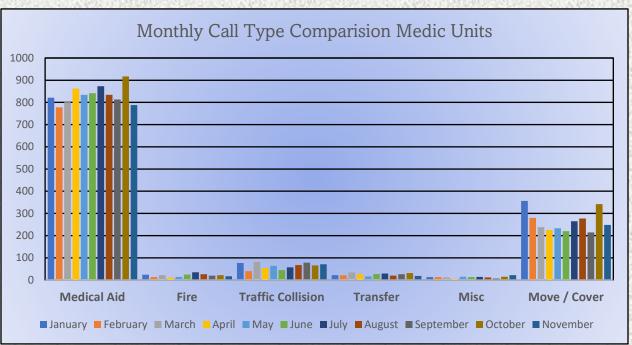

#### Monthly Run Statistics and Call Break Down November 2023 Engine Companies and Medic Units

Monthly Run Statistics and Call Break Down November 2023 Engine Companies and Medic Units

#### Monthly Run Statistics and Call Break Down November 2023 Engine Companies and Medic Units