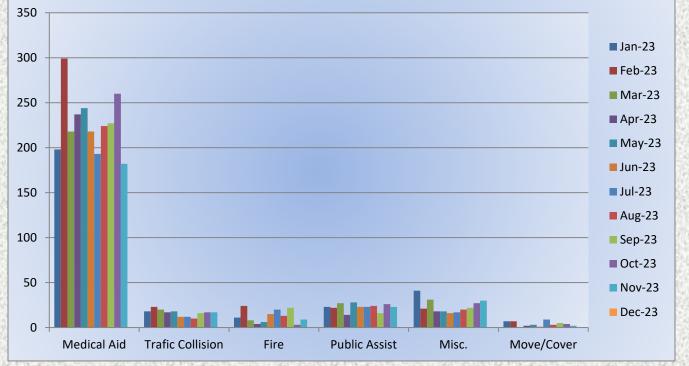

Station 25 Run Statistics October 2023

ENGINE 25: 263 Total Calls Medical Aid- 182 Fire- 9 Traffic Collision- 17 Public Assist - 23 Misc. - 30 Move/Cover - 2 MEDIC 25: 259 Total Calls Medical Aid- 215 Fire- 6 Traffic Collision- 19 Transfer -11 Misc.- 3 Move/Cover - 22