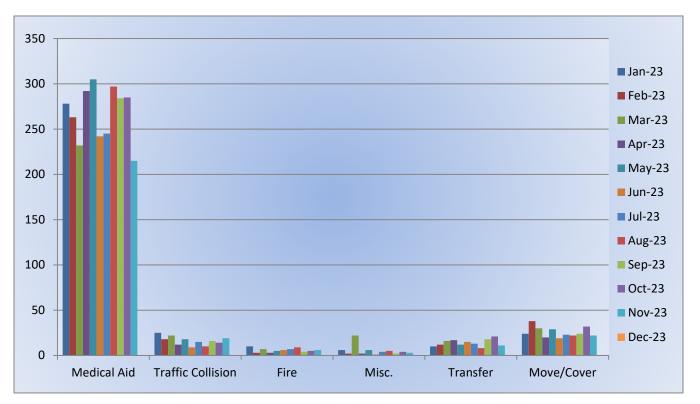

#### ENGINE 25: 263 Total Incidents <u>Medical Aid-</u> 182 <u>Fire-</u> 9 <u>Traffic Collision-</u> 17 <u>Public Assist-</u> 23 <u>Misc-</u> 30 <u>Move/Cover -</u> 2

#### MEDIC 25: 259 Total Incidents <u>Medical Aid-</u> 215 <u>Fire-</u> 6 <u>Traffic Collision-</u> 19 <u>Transfer-</u> 11 <u>Misc-</u>3 <u>Move/Cover –</u> 22

E25 Monthly Statistics Comparison

M25 Monthly Statistics Comparison