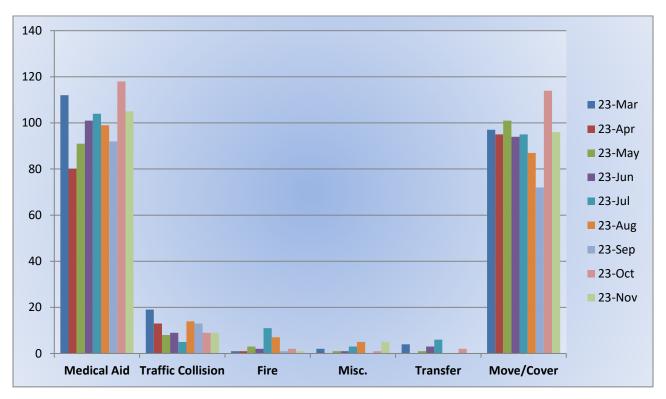

#### ENGINE 19: 65 Total Calls <u>Medical Aid-</u> 41 <u>Fire-</u> 1 <u>Traffic Collision-</u> 8 <u>Public Assist-</u> 1 <u>Misc-</u> 9 <u>Move/Cover -</u> 4

MEDIC 19: 132 Total Calls <u>Medical Aid-</u> 105 <u>Fire-</u> 1 <u>Traffic Collision-</u> 9 <u>Transfer-</u> 0 <u>Misc-</u> 5 <u>Move/Cover -</u> 96