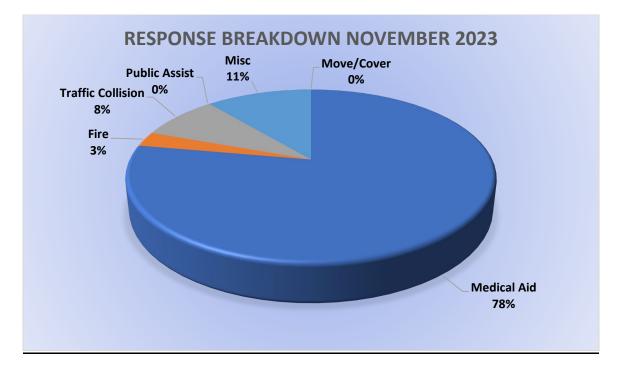

#### ENGINE 25: 263 Total Incidents <u>Medical Aid-</u> 182 <u>Fire-</u> 9 <u>Traffic Collision-</u> 17 <u>Public Assist-</u> 23 <u>Misc-</u> 30 <u>Move/Cover -</u> 2

#### MEDIC 25: 259 Total Incidents <u>Medical Aid-</u> 215 <u>Fire-</u> 6 <u>Traffic Collision-</u> 19 <u>Transfer-</u> 11 <u>Misc-</u>3 <u>Move/Cover –</u> 22

E25 Monthly Statistics Comparison

M25 Monthly Statistics Comparison