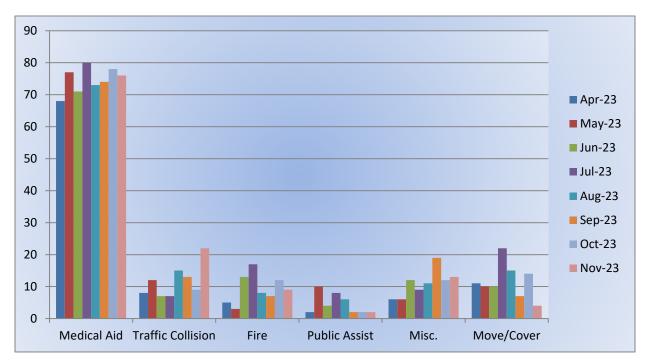

#### Station 28 Run Review November 2023

ENGINE 28: 129 Total Calls <u>Medical Aid -</u> 76 <u>Fire -</u> 9 <u>Traffic Collision -</u> 22 <u>Public Assist -</u> 2 <u>Misc -</u> 16 Move/Cover – 4

MEDIC 28: 188 Total Calls <u>Medical Aid-</u> 162 <u>Fire-</u> 8 <u>Traffic Collision-</u>15 <u>Transfer-</u> 3 <u>Misc-</u> 2 <u>Move/Cover –</u> 35