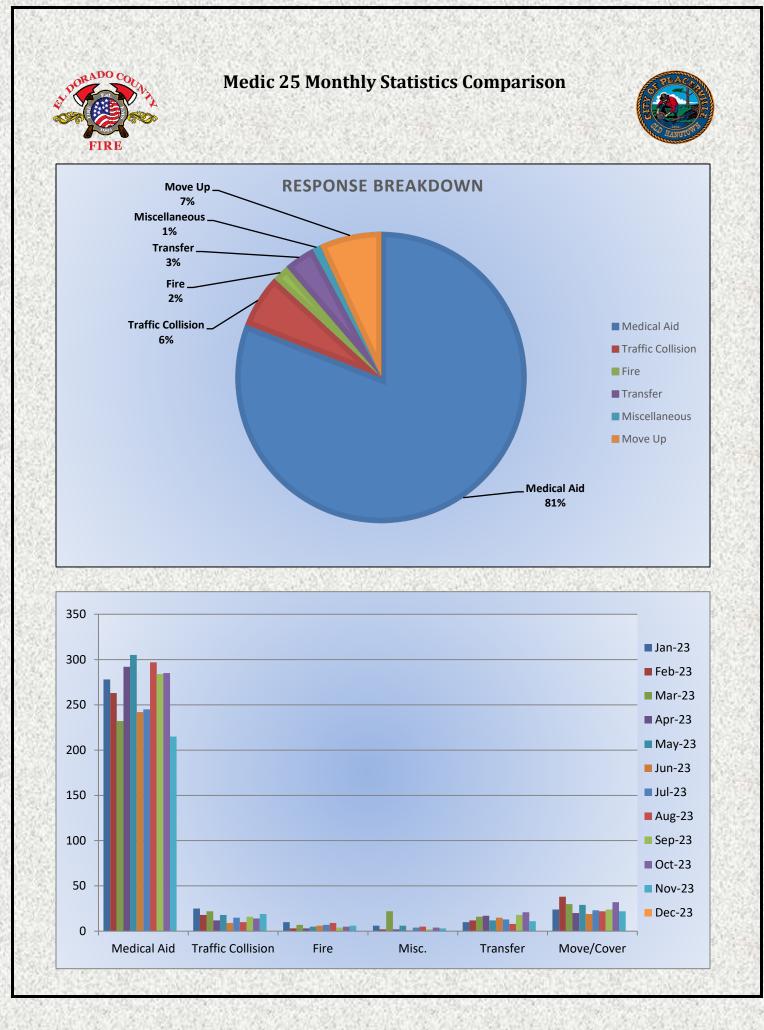

#### MEDIC 25: 259 Total Incidents <u>Medical Aid-</u> 215 <u>Fire-</u> 6 <u>Traffic Collision-</u> 19 <u>Transfer-</u> 11 <u>Misc-</u>3 <u>Move/Cover –</u> 22

E25 Monthly Statistics Comparison

M25 Monthly Statistics Comparison