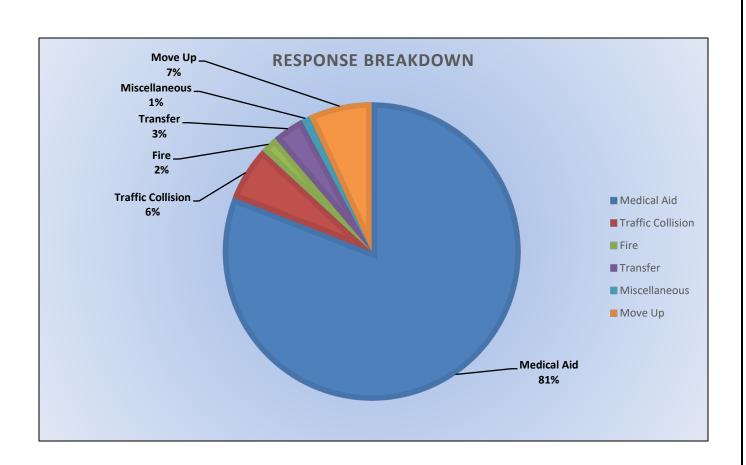

#### ENGINE 25: 263 Total Incidents <u>Medical Aid-</u> 182 <u>Fire-</u> 9 <u>Traffic Collision-</u> 17 <u>Public Assist-</u> 23 <u>Misc-</u> 30 <u>Move/Cover -</u> 2

#### MEDIC 25: 259 Total Incidents <u>Medical Aid-</u> 215 <u>Fire-</u> 6 <u>Traffic Collision-</u> 19 <u>Transfer-</u> 11 <u>Misc-</u>3 <u>Move/Cover –</u> 22

E25 Monthly Statistics Comparison

M25 Monthly Statistics Comparison