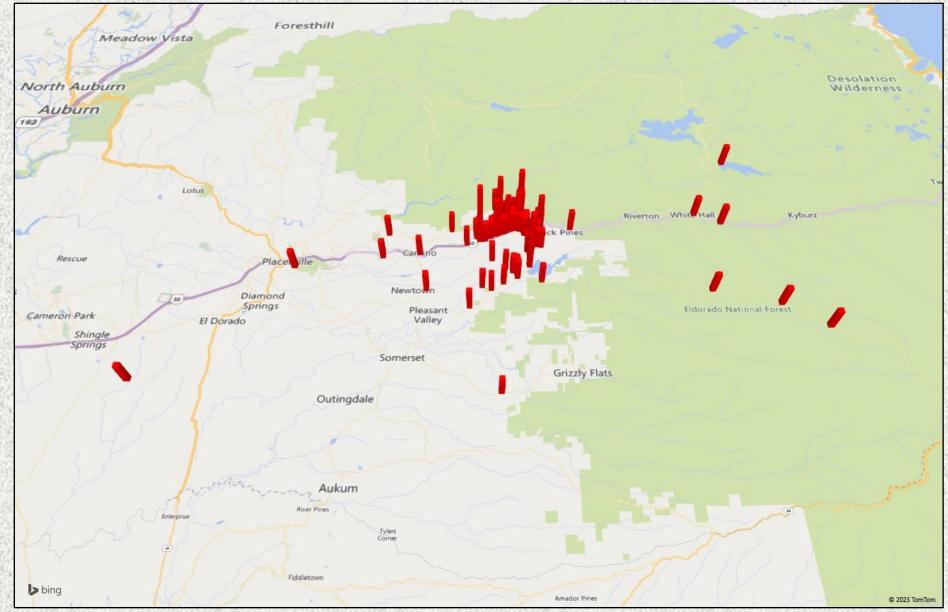

Engine 72: 36 **Total Responses: 597** 

#### **Medic Units:** Medic 17: 113 Medic 19: 132 Medic 25: 259 Medic 28: 188 Medic 49: 258 Total Responses: 950









#### Monthly Run Statistics and Call Break Down November 2023 Engine Companies and Medic Units







Monthly Run Statistics and Call Break Down November 2023 Engine Companies and Medic Units







#### Station 17 Run Review November 2023

#### ENGINE 17: 104 Total Calls <u>Medical Aid-</u> 68 <u>Fire-</u> 1 <u>Traffic Collision-</u> 8 <u>Public Assist-</u> 8 <u>Misc-</u> 19 <u>Move/Cover -</u> 0

MEDIC 17: 113 Total Calls <u>Medical Aid</u>- 95 <u>Fire-</u> 0 <u>Traffic Collision-</u> 14 <u>Transfer-</u> 1 <u>Misc-</u> 4 <u>Move/Cover -</u> 73



E17 Monthly Statistics Comparison





#### M17 Monthly Statistics Comparison





#### Engine 17 Response Locations November 2023



#### Station 19 Run Review November 2023

#### ENGINE 19: 65 Total Calls <u>Medical Aid-</u> 41 <u>Fire-</u> 1 <u>Traffic Collision-</u> 8 <u>Public Assist-</u> 1 <u>Misc-</u> 9 <u>Move/Cover -</u> 4

MEDIC 19: 132 Total Calls <u>Medical Aid-</u> 105 <u>Fire-</u> 1 <u>Traffic Collision-</u> 9 <u>Transfer-</u> 0 <u>Misc-</u> 5 <u>Move/Cover -</u> 96



### E19 Monthly Statistics Comparison





### M19 Monthly Statistics Comparison





### Engine 19 Response Locations for November 2023



#### Station 25 Run Review November 2023

#### ENGINE 25: 263 Total Incidents <u>Medical Aid-</u> 182 <u>Fire-</u> 9 <u>Traffic Collision-</u> 17 <u>Public Assist-</u> 23 <u>Misc-</u> 30 <u>Move/Cover -</u> 2

#### MEDIC 25: 259 Total Incidents <u>Medic