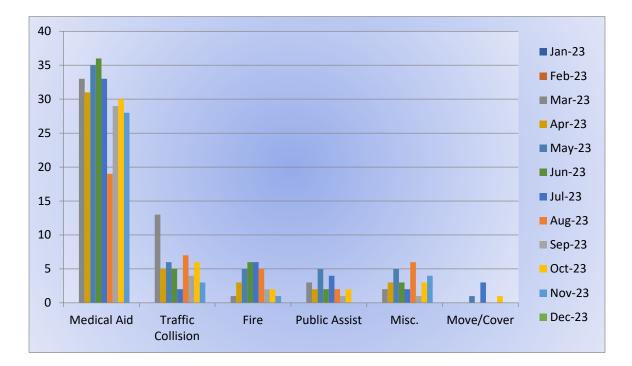

al Calls <u>Medical Aid -</u> 76 <u>Fire -</u> 9 <u>Traffic Collision -</u> 22 <u>Public Assist -</u> 2 <u>Misc -</u> 16 Move/Cover – 4

MEDIC 28: 188 Total Calls <u>Medical Aid-</u> 162 <u>Fire-</u> 8 <u>Traffic Collision-</u>15 <u>Transfer-</u> 3 <u>Misc-</u> 2 <u>Move/Cover –</u> 35



# E28 Monthly Statistics Comparison





M28 Monthly Statistics Comparison





### Engine 28 Response Locations November 2023



# Station 72 and Medic 49 Run Review November 2023

#### ENGINE 72: 36 Total Calls

Medical Aid – 28

<u>Fire</u> – 1

Traffic Collision – 3

<u>Pubilc Assist</u> – 0

<u>Misc</u> – 4

Move/Cover - 0

MEDIC 49: 258 Total Calls

Medical Aid – 211

<u>Fire</u> – 2

Traffic Collision – 12

<u>Transfer</u> – 3

<u>Misc</u> – 8

Move/Cover – 22



E72 Monthly Statistics Comparison











Engine 72 Response Locations November 2023



Station 25 Run Statistics October 2023



ENGINE 25: 263 Total Calls Medical Aid- 182 Fire- 9 Traffic Collision- 17 Public Assist - 23 Misc. - 30 Move/Cover - 2 MEDIC 25: 259 Total Calls Medical Aid- 215 Fire- 6 Traffic Collision- 19 Transfer -11 Misc.- 3 Move/Cover - 22











#### Monthly Run Statistics and Call Break Down November 2023 Engine Companies and Medic Units

#### **Total Responses for Engine Companies: 597**









#### **Total Responses for Medic Units: 950**







#### **Engine 25 Monthly Statistics Comparison**











# Engine 25 Response Locations November 2023

#### Tahoma Foresthill Meadow Vista Desolation Wildernes North Auburn Auburn incoln 193 Rocklin Riverton White Hall Kyburz ock Pines seville Grani