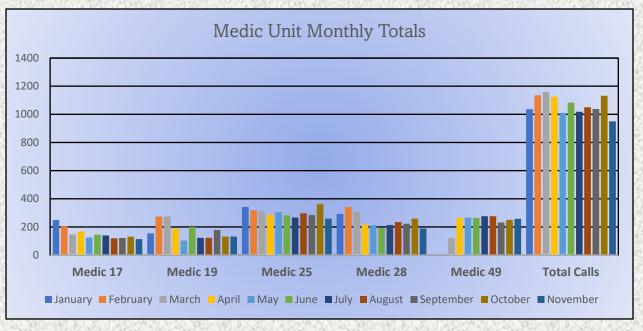

#### **Medic Units:** Medic 17: 113 Medic 19: 132 Medic 25: 259 Medic 28: 188 Medic 49: 258 Total Responses: 950

#### **Total Responses for Engine Companies: 597**

#### **Total Responses for Medic Units: 950**