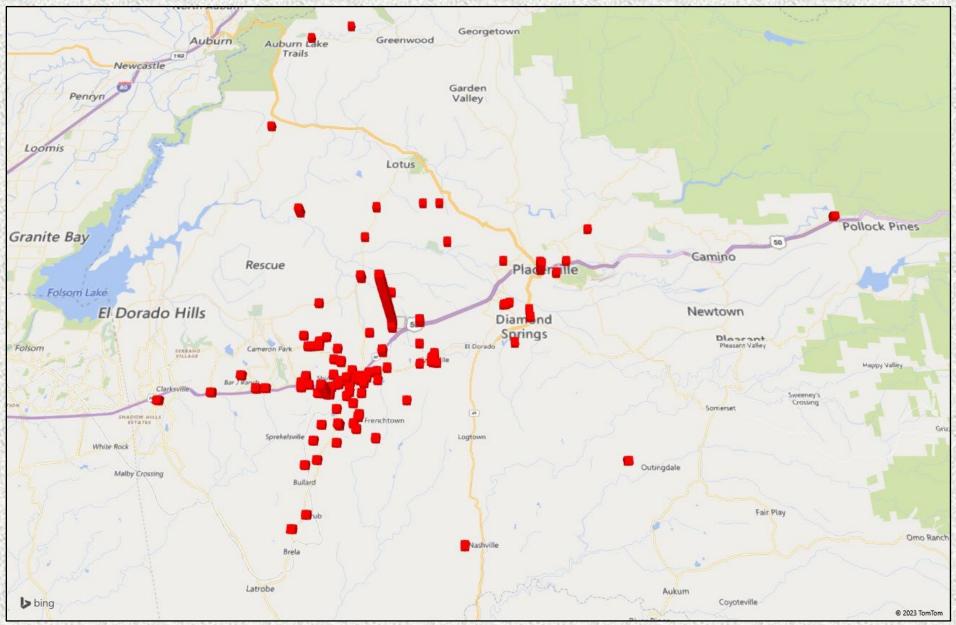

Collision-</u> 17 <u>Public Assist-</u> 23 <u>Misc-</u> 30 <u>Move/Cover -</u> 2

#### MEDIC 25: 259 Total Incidents <u>Medical Aid-</u> 215 <u>Fire-</u> 6 <u>Traffic Collision-</u> 19 <u>Transfer-</u> 11 <u>Misc-</u>3 <u>Move/Cover –</u> 22



E25 Monthly Statistics Comparison





M25 Monthly Statistics Comparison





# Engine 25 Response Locations November 2023



#### Station 28 Run Review November 2023

ENGINE 28: 129 Total Calls <u>Medical Aid -</u> 76 <u>Fire -</u> 9 <u>Traffic Collision -</u> 22 <u>Public Assist -</u> 2 <u>Misc -</u> 16 Move/Cover – 4

MEDIC 28: 188 Total Calls <u>Medical Aid-</u> 162 <u>Fire-</u> 8 <u>Traffic Collision-</u>15 <u>Transfer-</u> 3 <u>Misc-</u> 2 <u>Move/Cover –</u> 35



# E28 Monthly Statistics Comparison





M28 Monthly Statistics Comparison





### Engine 28 Response Locations November 2023



# Station 72 and Medic 49 Run Review November 2023

#### ENGINE 72: 36 Total Calls

Medical Aid – 28

<u>Fire</u> – 1

Traffic Collision – 3

<u>Pubilc Assist</u> – 0

<u>Misc</u> – 4

Move/Cover - 0

MEDIC 49: 258 Total Calls

Medical Aid – 211

<u>Fire</u> – 2

Traffic Collision – 12

<u>Transfer</u> – 3

<u>Misc</u> – 8

Move/Cover – 22



E72 Monthly Statistics Comparison











Engine 72 Response Locations November 2023



Station 25 Run Statistics October 2023



ENGINE 25: 263 Total Calls Medical Aid- 182 Fire- 9 Traffic Collision- 17 Public Assist - 23 Misc. - 30 Move/Cover - 2 MEDIC 25: 259 Total Calls Medical Aid- 215 Fire- 6 Traffic Collision- 19 Transfer -11 Misc.- 3 Move/Cover - 22











#### Monthly Run Statistics a