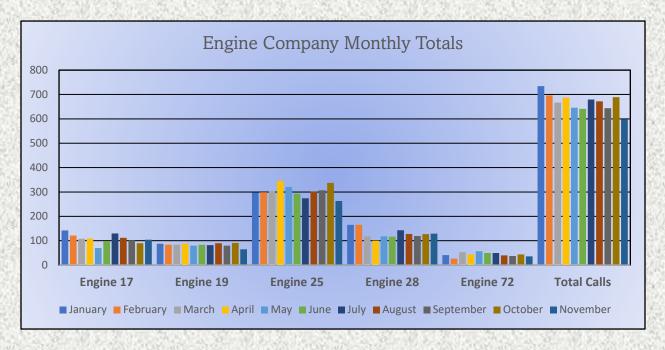

# **Engine Companies:**

Engine 17: 104 Engine 19: 65 Engine 25: 263 Engine 28: 129 Engine 72: 36 **Total Responses: 597** 

#### **Total Responses for Engine Companies: 597**