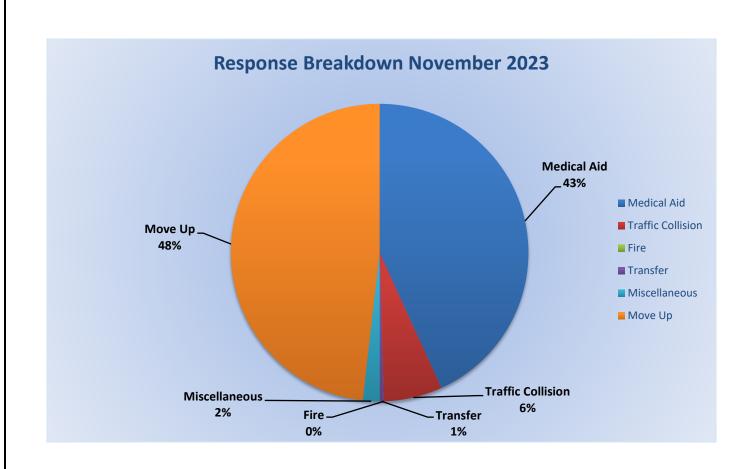

#### MEDIC 25: 259 Total Incidents <u>Medical Aid-</u> 215 <u>Fire-</u> 6 <u>Traffic Collision-</u> 19 <u>Transfer-</u> 11 <u>Misc-</u>3 <u>Move/Cover –</u> 22

E25 Monthly Statistics Comparison

M25 Monthly Statistics Comparison