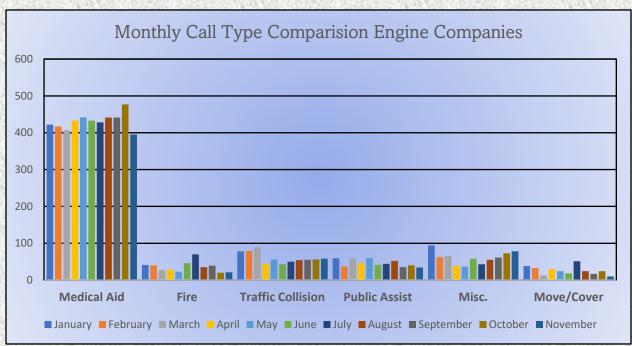

#### Monthly Run Statistics and Call Break Down November 2023 Engine Companies and Medic Units

Monthly Run Statistics and Call Break Down November 2023 Engine Companies and Medic Units

#### Monthly Run Statistics and Call Break Down November 2023 Engine Companies and Medic Units