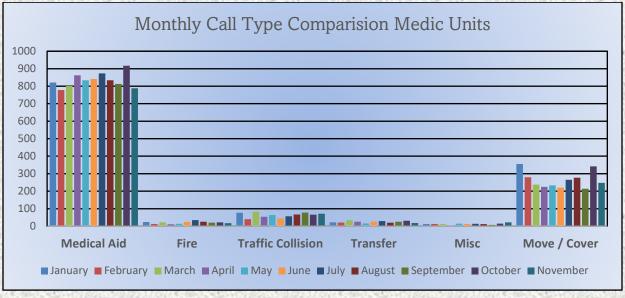

#### **Medic Units:** Medic 17: 113 Medic 19: 132 Medic 25: 259 Medic 28: 188 Medic 49: 258 Total Responses: 950

#### MEDIC 25: 259 Total Incidents <u>Medical Aid-</u> 215 <u>Fire-</u> 6 <u>Traffic Collision-</u> 19 <u>Transfer-</u> 11 <u>Misc-</u>3 <u>Move/Cover –</u> 22

E25 Monthly Statistics Comparison

M25 Monthly Statistics Comparison