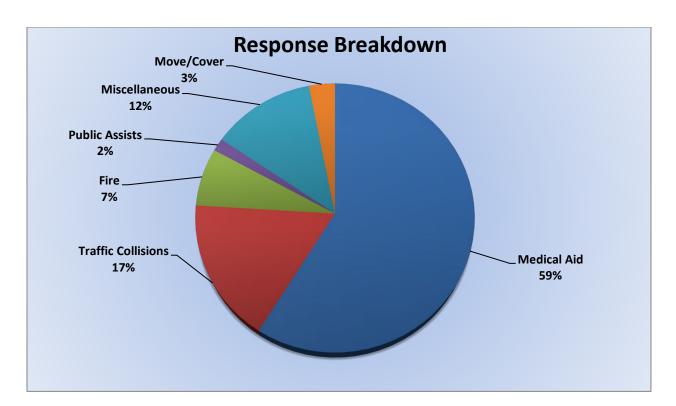

# **Engine Companies:**

Engine 17: 104 Engine 19: 65 Engine 25: 263 Engine 28: 129 Engine 72: 36 **Total Responses: 597** 

#### **Medic Units:** Medic 17: 113 Medic 19: 132 Medic 25: 259 Medic 28: 188 Medic 49: 258 Total Responses: 950

#### **Total Responses for Engine Companies: 597**

#### **Total Responses for Medic Units: 950**