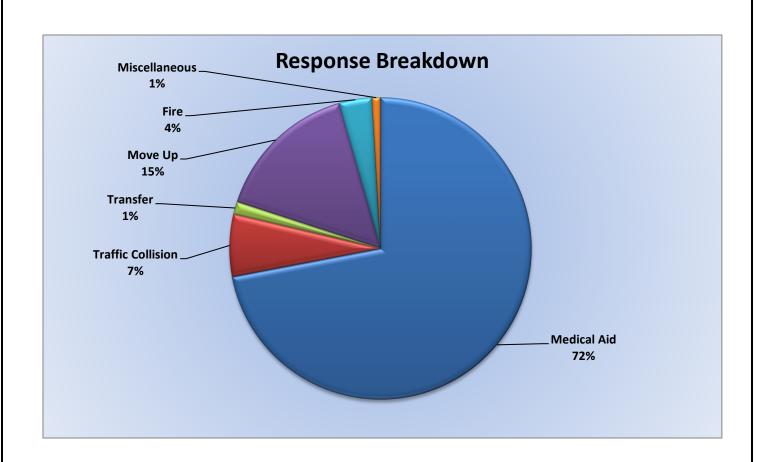

Aid-</u> 182 <u>Fire-</u> 9 <u>Traffic Collision-</u> 17 <u>Public Assist-</u> 23 <u>Misc-</u> 30 <u>Move/Cover -</u> 2

#### MEDIC 25: 259 Total Incidents <u>Medical Aid-</u> 215 <u>Fire-</u> 6 <u>Traffic Collision-</u> 19 <u>Transfer-</u> 11 <u>Misc-</u>3 <u>Move/Cover –</u> 22



E25 Monthly Statistics Comparison





M25 Monthly Statistics Comparison





# Engine 25 Response Locations November 2023



#### Station 28 Run Review November 2023

ENGINE 28: 129 Total Calls <u>Medical Aid -</u> 76 <u>Fire -</u> 9 <u>Traffic Collision -</u> 22 <u>Public Assist -</u> 2 <u>Misc -</u> 16 Move/Cover – 4

MEDIC 28: 188 Total Calls <u>Medical Aid-</u> 162 <u>Fire-</u> 8 <u>Traffic Collision-</u>15 <u>Transfer-</u> 3 <u>Misc-</u> 2 <u>Move/Cover –</u> 35



# E28 Monthly Statistics Comparison





M28 Monthly Statistics Comparison





### Engine 28 Response Locations November 2023



# Station 72 and Medic 49 Run Review November 2023

#### ENGINE 72: 36 Total Calls

Medical Aid – 28

<u>Fire</u> – 1

Traffic Collision – 3

<u>Pubilc Assist</u> – 0

<u>Misc</u> – 4

Move/Cover - 0

MEDIC 49: 258 Total Calls

Medical Aid – 211

<u>Fire</u> – 2

Traffic Collision – 12

<u>Transfer</u> – 3

<u>Misc</u> – 8

Move/Cover – 22



E72 Monthly Statistics Comparison











Engine 72 Response Locations November 2023



Station 25 Run Statistics October 2023



ENGINE 25: 263 Total Calls Medical Aid- 182 Fire- 9 Traffic Collision- 17 Public Assist - 23 Misc. - 30 Move/Cover - 2 MEDIC 25: 259 Total Calls Medical Aid- 215 Fire- 6 Traffic Collision- 19 Transfer -11 Misc.- 3 Move/Cover - 22