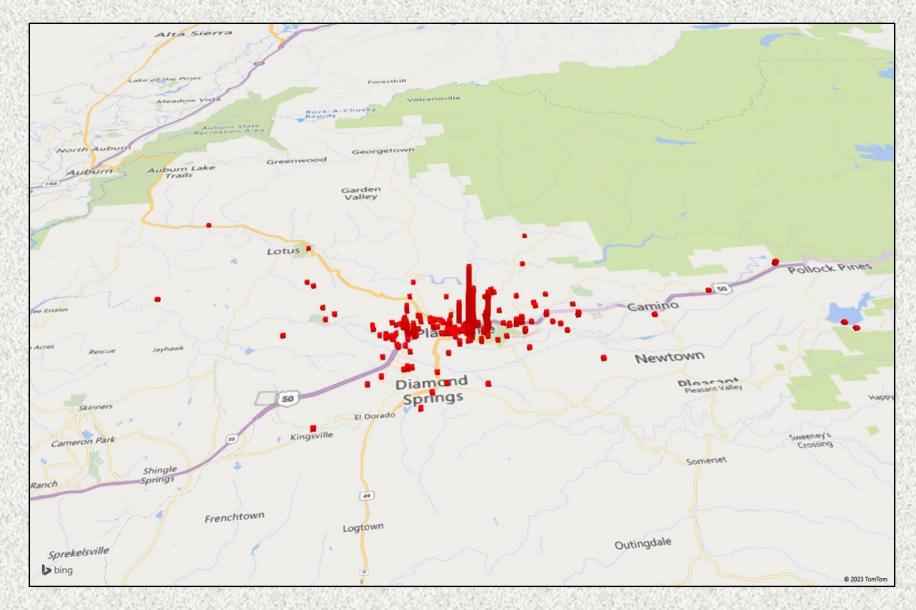

ove/Cover - 0

MEDIC 49: 258 Total Calls

Medical Aid – 211

<u>Fire</u> – 2

Traffic Collision – 12

<u>Transfer</u> – 3

<u>Misc</u> – 8

Move/Cover – 22



E72 Monthly Statistics Comparison











Engine 72 Response Locations November 2023



Station 25 Run Statistics October 2023



ENGINE 25: 263 Total Calls Medical Aid- 182 Fire- 9 Traffic Collision- 17 Public Assist - 23 Misc. - 30 Move/Cover - 2 MEDIC 25: 259 Total Calls Medical Aid- 215 Fire- 6 Traffic Collision- 19 Transfer -11 Misc.- 3 Move/Cover - 22











#### Monthly Run Statistics and Call Break Down November 2023 Engine Companies and Medic Units

#### **Total Responses for Engine Companies: 597**









#### **Total Responses for Medic Units: 950**







#### **Engine 25 Monthly Statistics Comparison**











# Engine 25 Response Locations November 2023

#### Tahoma Foresthill Meadow Vista Desolation Wildernes North Auburn Auburn incoln 193 Rocklin Riverton White Hall Kyburz ock Pines seville Granite Bay Rescue Folsom Lake El Dorado Hills Newtown Eldorado National Forest Drangevale Pleasant Valley Folsom EI D WILLOW SPRINGS Somerset aks **Grizzly Flats** VEST VALLEY Outingdale RO Aukum Rancho Fiddletown Murieta house Amador Pines bing. Plymouth © 2023 TomTom

### Medic 25 Response Locations November 2023