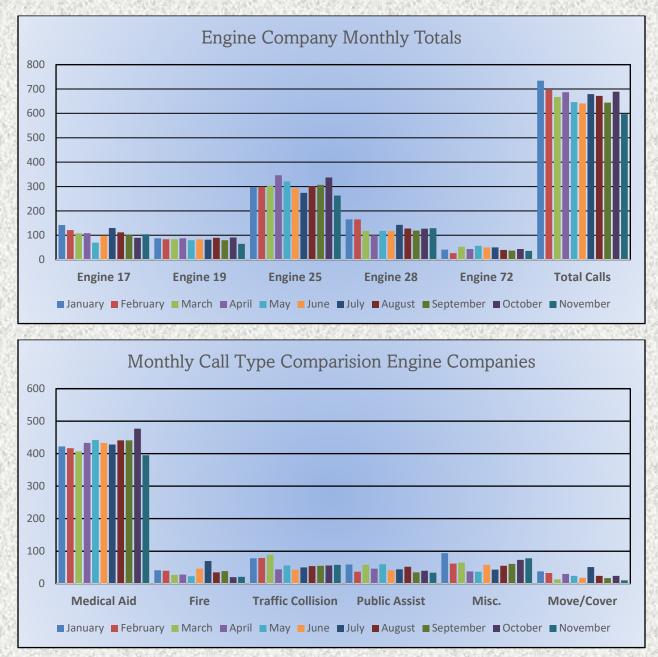

# **Engine Companies:**

Engine 17: 104 Engine 19: 65 Engine 25: 263 Engine 28: 129 Engine 72: 36 **Total Responses: 597** 

#### Monthly Run Statistics and Call Break Down November 2023 Engine Companies and Medic Units

Monthly Run Statistics and Call Break Down November 2023 Engine Companies and Medic Units

#### ENGINE 17: 104 Total Calls <u>Medical Aid-</u> 68 <u>Fire-</u> 1 <u>Traffic Collision-</u> 8 <u>Public Assist-</u> 8 <u>Misc-</u> 19 <u>Move/Cover -</u> 0

MEDIC 17: 113 Total Calls <u>Medical Aid</u>- 95 <u>Fire-</u> 0 <u>Traffic Collision-</u> 14 <u>Transfer-</u> 1 <u>Misc-</u> 4 <u>Move/Cover -</u> 73

#### ENGINE 19: 65 Total Calls <u>Medical Aid-</u> 41 <u>Fire-</u> 1 <u>Traffic Collision-</u> 8 <u>Public Assist-</u> 1 <u>Misc-</u> 9 <u>Move/Cover -</u> 4

MEDIC 19: 132 Total Calls <u>Medical Aid-</u> 105 <u>Fire-</u> 1 <u>Traffic Collision-</u> 9 <u>Transfer-</u> 0 <u>Misc-</u> 5 <u>Move/Cover -</u> 96

#### ENGINE 25: 263 Total Incidents <u>Medical Aid-</u> 182 <u>Fire-</u> 9 <u>Traffic Collision-</u> 17 <u>Public Assist-</u> 23 <u>Misc-</u> 30 <u>Move/Cover -</u> 2

#### MEDIC 25: 259 Total Incidents <u>Medical Aid-</u> 215 <u>Fire-</u> 6 <u>Traffic Collision-</u> 19 <u>Transfer-</u> 11 <u>Misc-</u>3 <u>Move/Cover –</u> 22

E25 Monthly Statistics Comparison

M25 Monthly Statistics Comparison

#### Station 28 Run Review November 2023

ENGINE 28: 129 Total Calls <u>Medical Aid -</u> 76 <u>Fire -</u> 9 <u>Traffic Collision -</u> 22 <u>Public Assist -</u> 2 <u>Misc -</u> 16 Move/Cover – 4

MEDIC 28: 188 Total Calls <u>Medical Aid-</u> 162 <u>Fire-</u> 8 <u>Traffic Collision-</u>15 <u>Transfer-</u> 3 <u>Misc-</u> 2 <u>Move/Cover –</u> 35

#### ENGINE 72: 36 Total Calls

Medical Aid – 28

<u>Fire</u> – 1

Traffic Collision – 3

<u>Pubilc Assist</u> – 0

<u>Misc</u> – 4

Move/Cover - 0

MEDIC 49: 258 Total Calls

Medical Aid – 211

<u>Fire</u> – 2

Traffic Collision – 12

<u>Transfer</u> – 3

<u>Misc</u> – 8

Move/Cover – 22

E72 Monthly Statistics Comparison

Engine 72 Response Locations November 2023