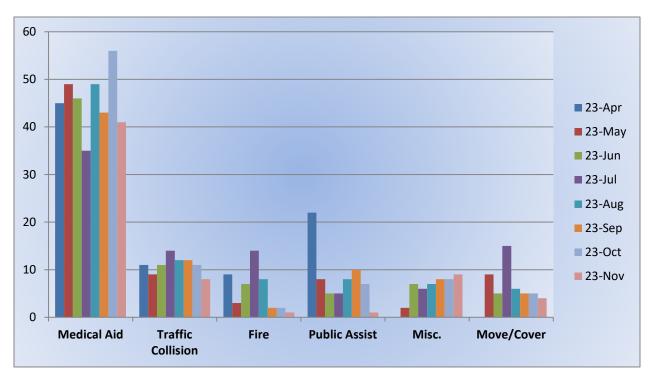

#### ENGINE 17: 104 Total Calls <u>Medical Aid-</u> 68 <u>Fire-</u> 1 <u>Traffic Collision-</u> 8 <u>Public Assist-</u> 8 <u>Misc-</u> 19 <u>Move/Cover -</u> 0

MEDIC 17: 113 Total Calls <u>Medical Aid</u>- 95 <u>Fire-</u> 0 <u>Traffic Collision-</u> 14 <u>Transfer-</u> 1 <u>Misc-</u> 4 <u>Move/Cover -</u> 73