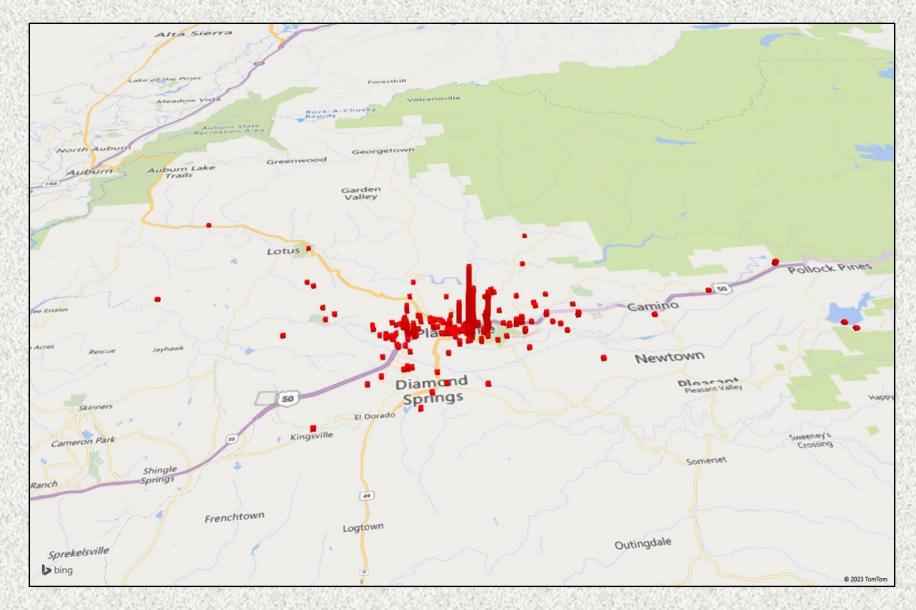

ublic Assist-</u> 1 <u>Misc-</u> 9 <u>Move/Cover -</u> 4

MEDIC 19: 132 Total Calls <u>Medical Aid-</u> 105 <u>Fire-</u> 1 <u>Traffic Collision-</u> 9 <u>Transfer-</u> 0 <u>Misc-</u> 5 <u>Move/Cover -</u> 96



### E19 Monthly Statistics Comparison





### M19 Monthly Statistics Comparison





### Engine 19 Response Locations for November 2023



#### Station 25 Run Review November 2023

#### ENGINE 25: 263 Total Incidents <u>Medical Aid-</u> 182 <u>Fire-</u> 9 <u>Traffic Collision-</u> 17 <u>Public Assist-</u> 23 <u>Misc-</u> 30 <u>Move/Cover -</u> 2

#### MEDIC 25: 259 Total Incidents <u>Medical Aid-</u> 215 <u>Fire-</u> 6 <u>Traffic Collision-</u> 19 <u>Transfer-</u> 11 <u>Misc-</u>3 <u>Move/Cover –</u> 22



E25 Monthly Statistics Comparison





M25 Monthly Statistics Comparison





# Engine 25 Response Locations November 2023



#### Station 28 Run Review November 2023

ENGINE 28: 129 Total Calls <u>Medical Aid -</u> 76 <u>Fire -</u> 9 <u>Traffic Collision -</u> 22 <u>Public Assist -</u> 2 <u>Misc -</u> 16 Move/Cover – 4

MEDIC 28: 188 Total Calls <u>Medical Aid-</u> 162 <u>Fire-</u> 8 <u>Traffic Collision-</u>15 <u>Transfer-</u> 3 <u>Misc-</u> 2 <u>Move/Cover –</u> 35



# E28 Monthly Statistics Comparison





M28 Monthly Statistics Comparison





### Engine 28 Response Locations November 2023



# Station 72 and Medic 49 Run Review November 2023

#### ENGINE 72: 36 Total Calls

Medical Aid – 28

<u>Fire</u> – 1

Traffic Collision – 3

<u>Pubilc Assist</u> – 0

<u>Misc</u> – 4

Move/Cover - 0

MEDIC 49: 258 Total Calls

Medical Aid – 211

<u>Fire</u> – 2

Traffi