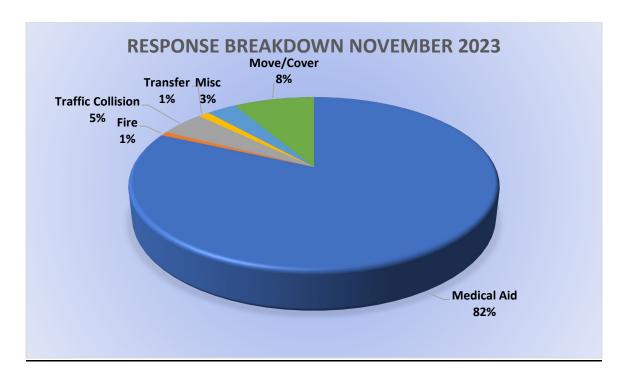

#### Monthly Run Statistics and Call Break Down November 2023 Engine Companies and Medic Units

Monthly Run Statistics and Call Break Down November 2023 Engine Companies and Medic Units

#### Monthly Run Statistics and Call Break Down November 2023 Engine Companies and Medic Units