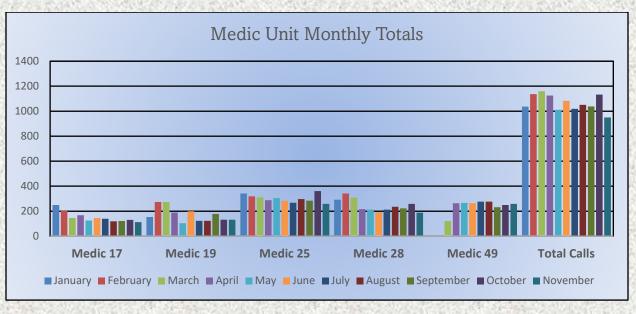

#### **Medic Units:** Medic 17: 113 Medic 19: 132 Medic 25: 259 Medic 28: 188 Medic 49: 258 Total Responses: 950

#### MEDIC 25: 259 Total Incidents <u>Medical Aid-</u> 215 <u>Fire-</u> 6 <u>Traffic Collision-</u> 19 <u>Transfer-</u> 11 <u>Misc-</u>3 <u>Move/Cover –</u> 22

E25 Monthly Statistics Comparison

M25 Monthly Statistics Comparison