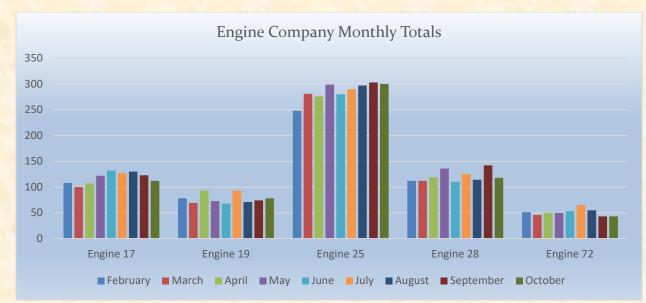

# **E17 Monthly Statistics Comparison**

M17 Monthly Statistics Comparison

Station 19 Run Review October 2022

ENGINE 19: 78 Total Calls <u>Medical Aid -</u> 42 <u>Fire -</u> 13 <u>Traffic Collision -</u> 11 <u>Public Assist -</u> 4 <u>Misc. -</u> 4 <u>Move/Cover -</u> 4

# **E19 Monthly Statistics Comparison**

M19 Monthly Statistics Comparison

# E28 Monthly Statistics Comparison

Medic 28 Monthly Statistics Comparison

Station 72 Run Review October 2022

ENGINE 72: 43 Total Calls <u>Medical Aid-</u> 36 <u>Fire-</u> 3 <u>Traffic Collision-</u> 7 <u>Rescues-</u> 0 <u>Public Assist-</u> 5 <u>Misc-</u> 2 <u>Move/Cover -</u> 1

**E72 Monthly Statistics Comparison** 

Station 25 Run Statistics October 2022

ENGINE 25: 300 Total Calls Medical Aid- 217 Fire- 14 Traffic Collision- 18 Public Assist - 29 Misc - 17 Move/Cover – 5

MEDIC 25: 372 Total Calls Medical Aid- 277 Fire- 8 Traffic Collision- 27 Transfer - 21 Misc.- 3 Move/Cover - 36