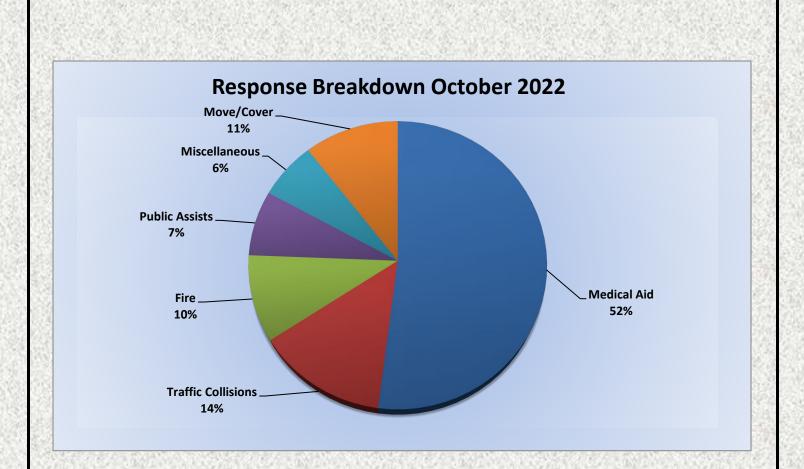

#### Station 25 Run October Review 2022

ENGINE 25: 300 Total Calls <u>Medical Aid-</u> 217 <u>Fire-</u> 14 <u>Traffic Collision-</u> 18 <u>Public Assist-</u> 29 <u>Misc-</u> 17 Move/Cover - 5

MEDIC 25: 372 Total Calls <u>Medical Aid-</u> 277 <u>Fire-</u> 8 <u>Traffic Collision-</u> 27 <u>Transfer-</u> 21 <u>Misc-</u> 3 <u>Move/Cover -</u> 36

**E72 Monthly Statistics Comparison** 

Station 25 Run Statistics October 2022

ENGINE 25: 300 Total Calls Medical Aid- 217 Fire- 14 Traffic Collision- 18 Public Assist - 29 Misc - 17 Move/Cover – 5

MEDIC 25: 372 Total Calls Medical Aid- 277 Fire- 8 Traffic Collision- 27 Transfer - 21 Misc.- 3 Move/Cover - 36