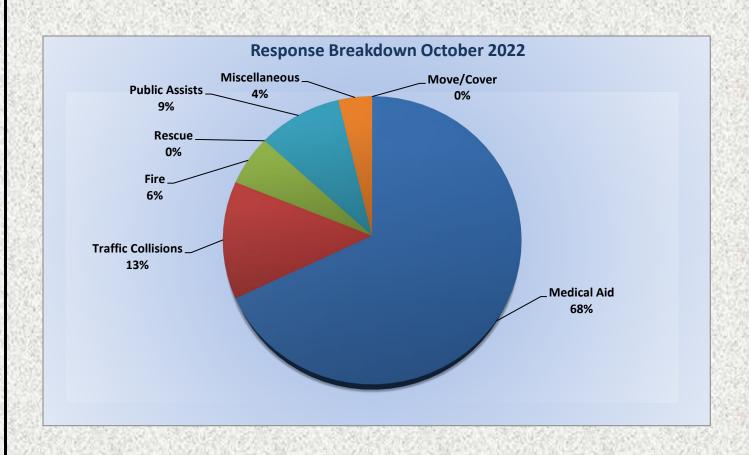

#### Station 25 Run October Review 2022

ENGINE 25: 300 Total Calls <u>Medical Aid-</u> 217 <u>Fire-</u> 14 <u>Traffic Collision-</u> 18 <u>Public Assist-</u> 29 <u>Misc-</u> 17 Move/Cover - 5

MEDIC 25: 372 Total Calls <u>Medical Aid-</u> 277 <u>Fire-</u> 8 <u>Traffic Collision-</u> 27 <u>Transfer-</u> 21 <u>Misc-</u> 3 <u>Move/Cover -</u> 36