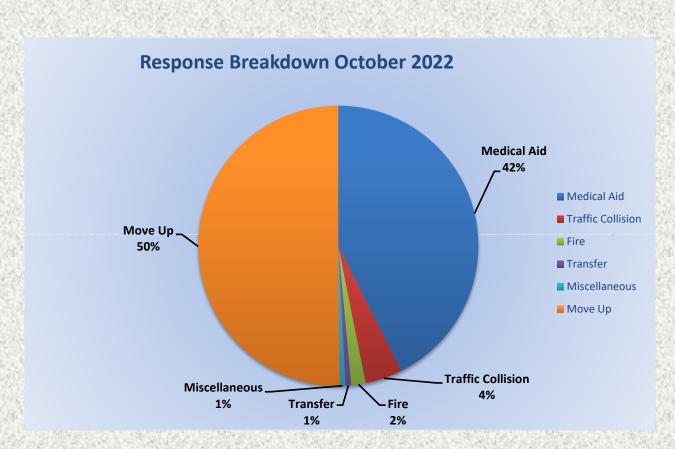

#### Station 25 Run October Review 2022

ENGINE 25: 300 Total Calls <u>Medical Aid-</u> 217 <u>Fire-</u> 14 <u>Traffic Collision-</u> 18 <u>Public Assist-</u> 29 <u>Misc-</u> 17 Move/Cover - 5

MEDIC 25: 372 Total Calls <u>Medical Aid-</u> 277 <u>Fire-</u> 8 <u>Traffic Collision-</u> 27 <u>Transfer-</u> 21 <u>Misc-</u> 3 <u>Move/Cover -</u> 36