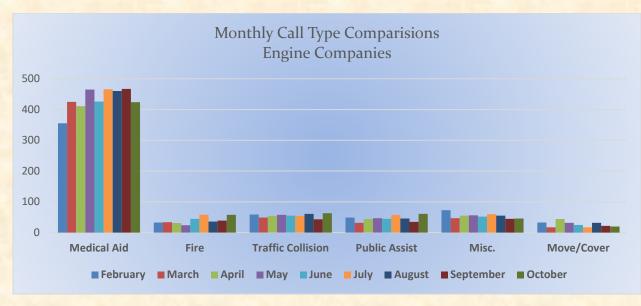

# Monthly Call Type Comparision Medic Units

Station 17 Run Review October 2022

ENGINE 17: 112 Total Calls Medical Aid- 65 Fire- 6 Traffic Collision- 10 Public Assist- 14 Misc.- 15 Move/Cover - 2

MEDIC 17: 303 Total Calls <u>Medical Aid-</u> 129 <u>Fire-</u> 5 <u>Traffic Collision-</u> 13 <u>Transfer-</u> 2 <u>Misc-2</u> <u>Move/Cover -</u> 152

# **E17 Monthly Statistics Comparison**

M17 Monthly Statistics Comparison

Station 19 Run Review October 2022

ENGINE 19: 78 Total Calls <u>Medical Aid -</u> 42 <u>Fire -</u> 13 <u>Traffic Collision -</u> 11 <u>Public Assist -</u> 4 <u>Misc. -</u> 4 <u>Move/Cover -</u> 4

# **E19 Monthly Statistics Comparison**

M19 Monthly Statistics Comparison

# E28 Monthly Statistics Comparison

Medic 28 Monthly Statistics Comparison

Station 72 Run Review October 2022

ENGINE 72: 43 Total Calls <u>Medical Aid-</u> 36 <u>Fire-</u> 3 <u>Traffic Collision-</u> 7 <u>Rescues-</u> 0 <u>Public Assist-</u> 5 <u>Misc-</u> 2 <u>Move/Cover -</u> 1