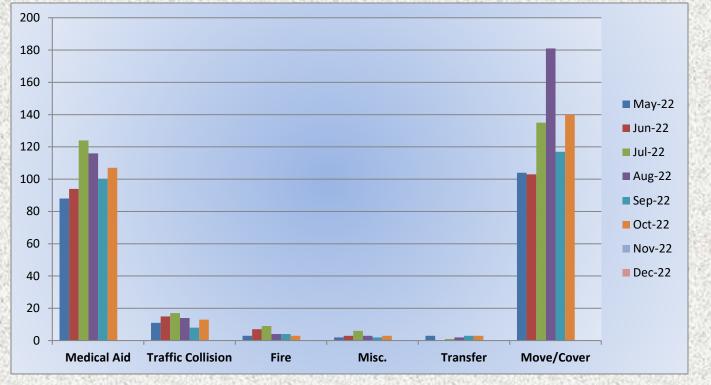

### **Medic 25 Monthly Statistics Comparison**

#### Station 25 Run October Review 2022

ENGINE 25: 300 Total Calls <u>Medical Aid-</u> 217 <u>Fire-</u> 14 <u>Traffic Collision-</u> 18 <u>Public Assist-</u> 29 <u>Misc-</u> 17 Move/Cover - 5

MEDIC 25: 372 Total Calls <u>Medical Aid-</u> 277 <u>Fire-</u> 8 <u>Traffic Collision-</u> 27 <u>Transfer-</u> 21 <u>Misc-</u> 3 <u>Move/Cover -</u> 36