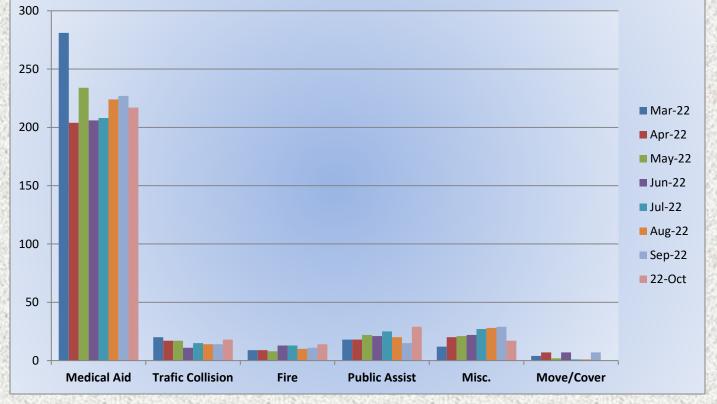

#### Station 25 Run October Review 2022

ENGINE 25: 300 Total Calls <u>Medical Aid-</u> 217 <u>Fire-</u> 14 <u>Traffic Collision-</u> 18 <u>Public Assist-</u> 29 <u>Misc-</u> 17 Move/Cover - 5

MEDIC 25: 372 Total Calls <u>Medical Aid-</u> 277 <u>Fire-</u> 8 <u>Traffic Collision-</u> 27 <u>Transfer-</u> 21 <u>Misc-</u> 3 <u>Move/Cover -</u> 36

#### **Engine 25 Monthly Statistics Comparison**

FIRE