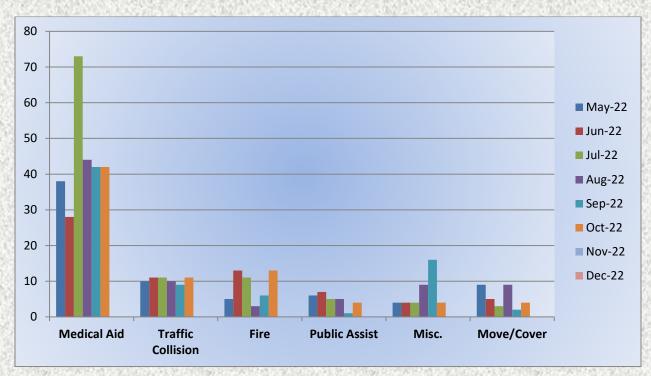

#### **Engine 25 Monthly Statistics Comparison**

FIRE

#### Station 25 Run October Review 2022

ENGINE 25: 300 Total Calls <u>Medical Aid-</u> 217 <u>Fire-</u> 14 <u>Traffic Collision-</u> 18 <u>Public Assist-</u> 29 <u>Misc-</u> 17 Move/Cover - 5

MEDIC 25: 372 Total Calls <u>Medical Aid-</u> 277 <u>Fire-</u> 8 <u>Traffic Collision-</u> 27 <u>Transfer-</u> 21 <u>Misc-</u> 3 <u>Move/Cover -</u> 36