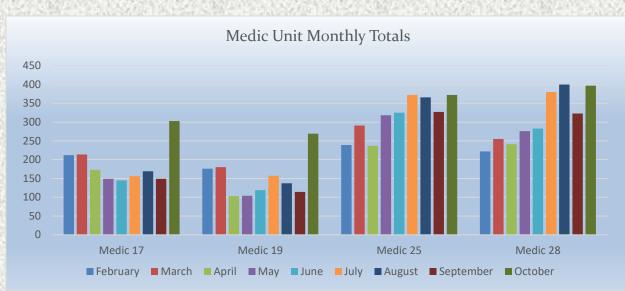

# Monthly Call Type Comparision Medic Units

Station 17 Run Review October 2022

ENGINE 17: 112 Total Calls Medical Aid- 65 Fire- 6 Traffic Collision- 10 Public Assist- 14 Misc.- 15 Move/Cover - 2

MEDIC 17: 303 Total Calls <u>Medical Aid-</u> 129 <u>Fire-</u> 5 <u>Traffic Collision-</u> 13 <u>Transfer-</u> 2 <u>Misc-2</u> <u>Move/Cover -</u> 152

# **E17 Monthly Statistics Comparison**

M17 Monthly Statistics Comparison

Station 19 Run Review October 2022

ENGINE 19: 78 Total Calls <u>Medical Aid -</u> 42 <u>Fire -</u> 13 <u>Traffic Collision -</u> 11 <u>Public Assist -</u> 4 <u>Misc. -</u> 4 <u>Move/Cover -</u> 4

MEDIC 19: 269 Total Calls <u>Medical Aid-</u> 107 <u>Fire-</u> 3 <u>Traffic Collision-</u> 13 <u>Transfer-</u> 3 <u>Misc.-</u> 3 <u>Move/Cover -</u> 140

# **E19 Monthly Statistics Comparison**

M19 Monthly Statistics Comparison

#### Station 25 Run October Review 2022

ENGINE 25: 300 Total Calls <u>Medical Aid-</u> 217 <u>Fire-</u> 14 <u>Traffic Collision-</u> 18 <u>Public Assist-</u> 29 <u>Misc-</u> 17 Move/Cover - 5

MEDIC 25: 372 Total Calls <u>Medical Aid-</u> 277 <u>Fire-</u> 8 <u>Traffic Collision-</u> 27 <u>Transfer-</u> 21 <u>Misc-</u> 3 <u>Move/Cover -</u> 36

M25 Monthly Statistics Comparison

Station 28 Run Review October 2022

ENGINE 28: 118 Total Calls <u>Medical Aid -</u> 64 <u>Fire -</u> 12 <u>Traffic Collision -</u> 17 <u>Public Assist -</u> 9 <u>Misc -</u> 8 <u>Move/Cover -</u> 8

MEDIC 28: 397 Total Calls <u>Medical Aid-</u> 246 <u>Fire-</u> 6 <u>Traffic Collision-</u> 28 <u>Transfer-</u> 6 <u>Misc-</u> 1 <u>Move/Cover -</u> 110

# E28 Monthly Statistics Comparison

Medic 28 Monthly Statistics Comparison

Station 72 Run Review October 2022

ENGINE 72: 43 Total Calls <u>Medical Aid-</u> 36 <u>Fire-</u> 3 <u>Traffic Collision-</u> 7 <u>Rescues-</u> 0 <u>Public Assist-</u> 5 <u>Misc-</u> 2 <u>Move/Cover -</u> 1