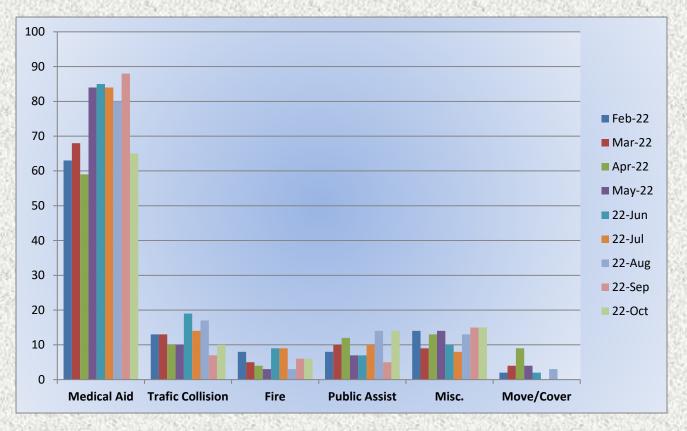

#### Station 25 Run October Review 2022

ENGINE 25: 300 Total Calls <u>Medical Aid-</u> 217 <u>Fire-</u> 14 <u>Traffic Collision-</u> 18 <u>Public Assist-</u> 29 <u>Misc-</u> 17 Move/Cover - 5

MEDIC 25: 372 Total Calls <u>Medical Aid-</u> 277 <u>Fire-</u> 8 <u>Traffic Collision-</u> 27 <u>Transfer-</u> 21 <u>Misc-</u> 3 <u>Move/Cover -</u> 36

**E72 Monthly Statistics Comparison** 

Station 25 Run Statistics October 2022

ENGINE 25: 300 Total Calls Medical Aid- 217 Fire- 14 Traffic Collision- 18 Public Assist - 29 Misc - 17 Move/Cover – 5

MEDIC 25: 372 Total Calls Medical Aid- 277 Fire- 8 Traffic Collision- 27 Transfer - 21 Misc.- 3 Move/Cover - 36

#### **Engine 25 Monthly Statistics Comparison**

FIRE

### **Medic 25 Monthly Statistics Comparison**