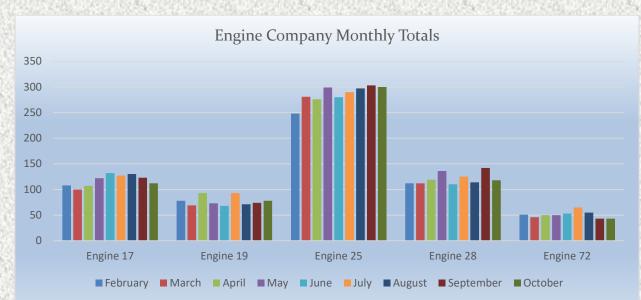

# **E17 Monthly Statistics Comparison**

M17 Monthly Statistics Comparison

Station 19 Run Review October 2022

ENGINE 19: 78 Total Calls <u>Medical Aid -</u> 42 <u>Fire -</u> 13 <u>Traffic Collision -</u> 11 <u>Public Assist -</u> 4 <u>Misc. -</u> 4 <u>Move/Cover -</u> 4