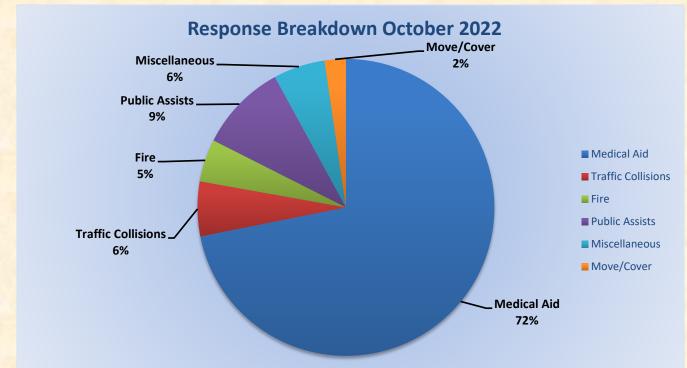

arison





Station 72 Run Review October 2022

ENGINE 72: 43 Total Calls <u>Medical Aid-</u> 36 <u>Fire-</u> 3 <u>Traffic Collision-</u> 7 <u>Rescues-</u> 0 <u>Public Assist-</u> 5 <u>Misc-</u> 2 <u>Move/Cover -</u> 1



**E72 Monthly Statistics Comparison** 





Station 25 Run Statistics October 2022



ENGINE 25: 300 Total Calls Medical Aid- 217 Fire- 14 Traffic Collision- 18 Public Assist - 29 Misc - 17 Move/Cover – 5





MEDIC 25: 372 Total Calls Medical Aid- 277 Fire- 8 Traffic Collision- 27 Transfer - 21 Misc.- 3 Move/Cover - 36









Monthly Run Statistics and Call Break Down – October 2022 Engine Companies and Medic Units

#### Total Responses for Engine Companies: 651











Total Responses for Medic Units: 1341







#### **Engine 25 Monthly Statistics Comparison**







FIRE

### **Medic 25 Monthly Statistics Comparison**