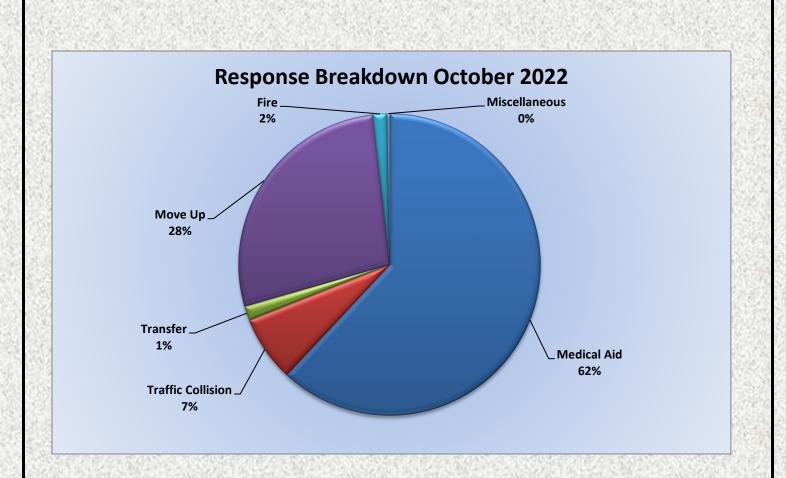

#### Station 25 Run October Review 2022

ENGINE 25: 300 Total Calls <u>Medical Aid-</u> 217 <u>Fire-</u> 14 <u>Traffic Collision-</u> 18 <u>Public Assist-</u> 29 <u>Misc-</u> 17 Move/Cover - 5

MEDIC 25: 372 Total Calls <u>Medical Aid-</u> 277 <u>Fire-</u> 8 <u>Traffic Collision-</u> 27 <u>Transfer-</u> 21 <u>Misc-</u> 3 <u>Move/Cover -</u> 36

**E72 Monthly Statistics Comparison** 

Station 25 Run Statistics October 2022

ENGINE 25: 300 Total Calls Medical Aid- 217 Fire- 14 Traffic Collision- 18 Public Assist - 29 Misc - 17 Move/Cover – 5

MEDIC 25: 372 Total Calls Medical Aid- 277 Fire- 8 Traffic Collision- 27 Transfer - 21 Misc.- 3 Move/Cover - 36