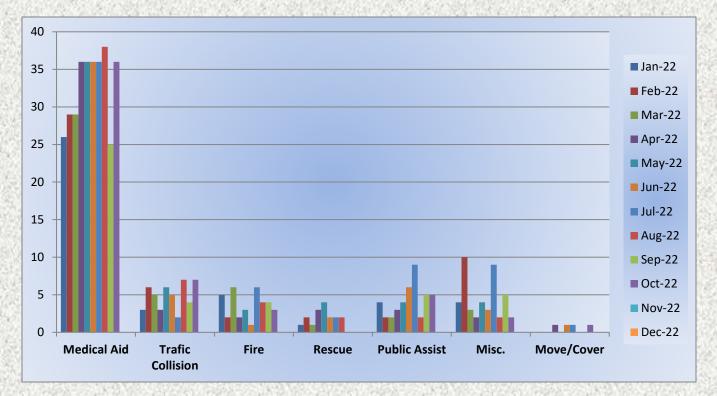

#### Station 25 Run October Review 2022

ENGINE 25: 300 Total Calls <u>Medical Aid-</u> 217 <u>Fire-</u> 14 <u>Traffic Collision-</u> 18 <u>Public Assist-</u> 29 <u>Misc-</u> 17 Move/Cover - 5

MEDIC 25: 372 Total Calls <u>Medical Aid-</u> 277 <u>Fire-</u> 8 <u>Traffic Collision-</u> 27 <u>Transfer-</u> 21 <u>Misc-</u> 3 <u>Move/Cover -</u> 36

**E72 Monthly Statistics Comparison** 

Station 25 Run Statistics October 2022

ENGINE 25: 300 Total Calls Medical Aid- 217 Fire- 14 Traffic Collision- 18 Public Assist - 29 Misc - 17 Move/Cover – 5

MEDIC 25: 372 Total Calls Medical Aid- 277 Fire- 8 Traffic Collision- 27 Transfer - 21 Misc.- 3 Move/Cover - 36