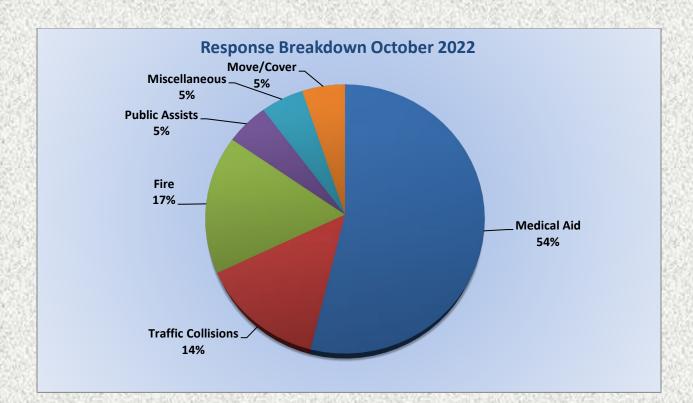

#### Station 25 Run October Review 2022

ENGINE 25: 300 Total Calls <u>Medical Aid-</u> 217 <u>Fire-</u> 14 <u>Traffic Collision-</u> 18 <u>Public Assist-</u> 29 <u>Misc-</u> 17 Move/Cover - 5

MEDIC 25: 372 Total Calls <u>Medical Aid-</u> 277 <u>Fire-</u> 8 <u>Traffic Collision-</u> 27 <u>Transfer-</u> 21 <u>Misc-</u> 3 <u>Move/Cover -</u> 36