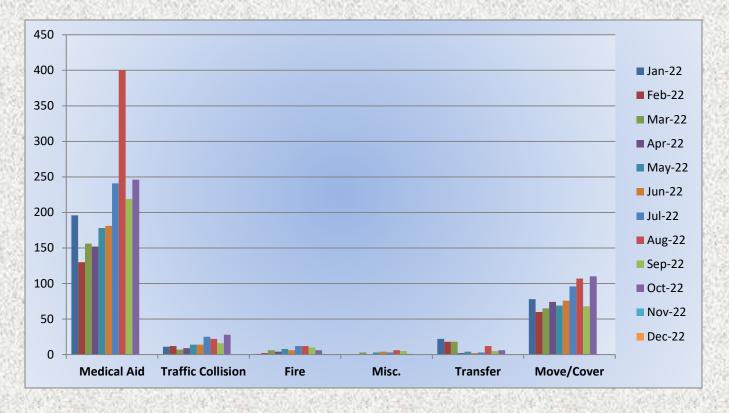

r Review 2022

ENGINE 25: 300 Total Calls <u>Medical Aid-</u> 217 <u>Fire-</u> 14 <u>Traffic Collision-</u> 18 <u>Public Assist-</u> 29 <u>Misc-</u> 17 Move/Cover - 5

MEDIC 25: 372 Total Calls <u>Medical Aid-</u> 277 <u>Fire-</u> 8 <u>Traffic Collision-</u> 27 <u>Transfer-</u> 21 <u>Misc-</u> 3 <u>Move/Cover -</u> 36







M25 Monthly Statistics Comparison





Station 28 Run Review October 2022

ENGINE 28: 118 Total Calls <u>Medical Aid -</u> 64 <u>Fire -</u> 12 <u>Traffic Collision -</u> 17 <u>Public Assist -</u> 9 <u>Misc -</u> 8 <u>Move/Cover -</u> 8

MEDIC 28: 397 Total Calls <u>Medical Aid-</u> 246 <u>Fire-</u> 6 <u>Traffic Collision-</u> 28 <u>Transfer-</u> 6 <u>Misc-</u> 1 <u>Move/Cover -</u> 110



# E28 Monthly Statistics Comparison





Medic 28 Monthly Statistics Comparison





Station 72 Run Review October 2022

ENGINE 72: 43 Total Calls <u>Medical Aid-</u> 36 <u>Fire-</u> 3 <u>Traffic Collision-</u> 7 <u>Rescues-</u> 0 <u>Public Assist-</u> 5 <u>Misc-</u> 2 <u>Move/Cover -</u> 1



**E72 Monthly Statistics Comparison** 





Station 25 Run Statistics October 2022



ENGINE 25: 300 Total Calls Medical Aid- 217 Fire- 14 Traffic Collision- 18 Public Assist - 29 Misc - 17 Move/Cover – 5





MEDIC 25: 372 Total Calls Medical Aid- 277 Fire- 8 Traffic Collision- 27 Transfer - 21 Misc.- 3 Move/Cover - 36









Monthly Run Statistics and Call Break Down – October 2022 Engine Companies and Medic Units

#### Total Responses for Engine Companies: 651











Total Responses for Medic Units: 1341







#### **Engine 25 Monthly Statistics Comparison**







FIRE