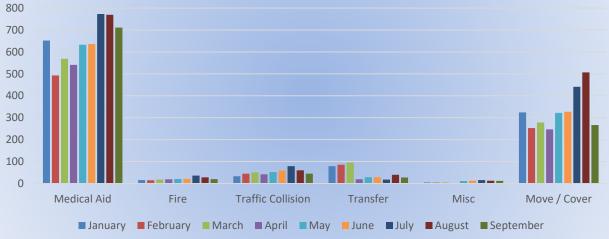

#### Total Responses for Engine Companies: 651

Total Responses for Medic Units: 1341