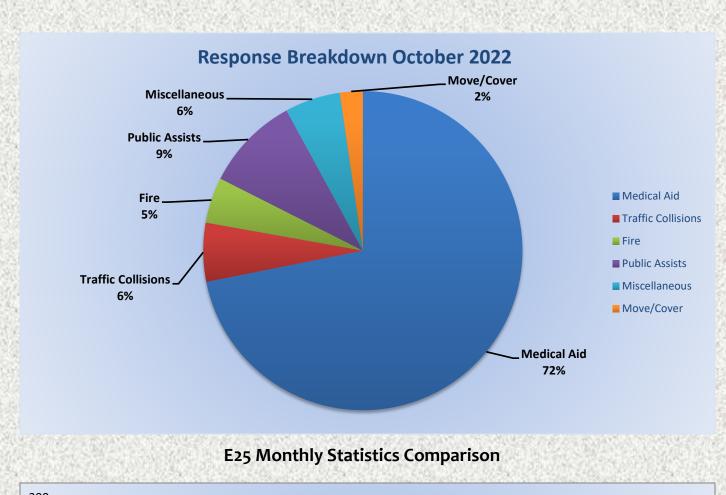

#### Station 25 Run October Review 2022

ENGINE 25: 300 Total Calls <u>Medical Aid-</u> 217 <u>Fire-</u> 14 <u>Traffic Collision-</u> 18 <u>Public Assist-</u> 29 <u>Misc-</u> 17 Move/Cover - 5

MEDIC 25: 372 Total Calls <u>Medical Aid-</u> 277 <u>Fire-</u> 8 <u>Traffic Collision-</u> 27 <u>Transfer-</u> 21 <u>Misc-</u> 3 <u>Move/Cover -</u> 36

**E72 Monthly Statistics Comparison** 

Station 25 Run Statistics October 2022

ENGINE 25: 300 Total Calls Medical Aid- 217 Fire- 14 Traffic Collision- 18 Public Assist - 29 Misc - 17 Move/Cover – 5

MEDIC 25: 372 Total Calls Medical Aid- 277 Fire- 8 Traffic Collision- 27 Transfer - 21 Misc.- 3 Move/Cover - 36