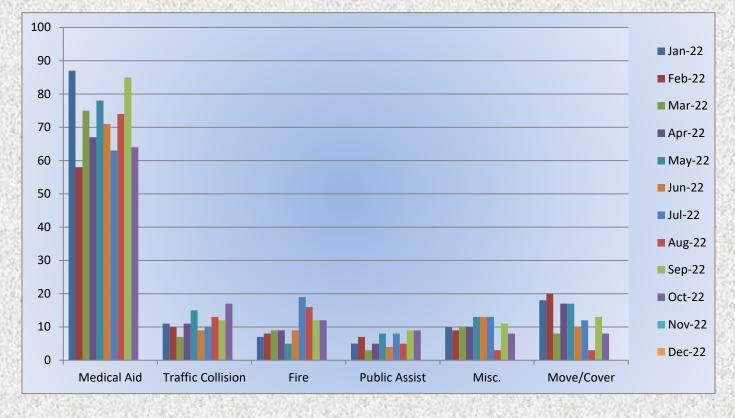

s Comparison





#### Station 25 Run October Review 2022

ENGINE 25: 300 Total Calls <u>Medical Aid-</u> 217 <u>Fire-</u> 14 <u>Traffic Collision-</u> 18 <u>Public Assist-</u> 29 <u>Misc-</u> 17 Move/Cover - 5

MEDIC 25: 372 Total Calls <u>Medical Aid-</u> 277 <u>Fire-</u> 8 <u>Traffic Collision-</u> 27 <u>Transfer-</u> 21 <u>Misc-</u> 3 <u>Move/Cover -</u> 36







M25 Monthly Statistics Comparison





Station 28 Run Review October 2022

ENGINE 28: 118 Total Calls <u>Medical Aid -</u> 64 <u>Fire -</u> 12 <u>Traffic Collision -</u> 17 <u>Public Assist -</u> 9 <u>Misc -</u> 8 <u>Move/Cover -</u> 8

MEDIC 28: 397 Total Calls <u>Medical Aid-</u> 246 <u>Fire-</u> 6 <u>Traffic Collision-</u> 28 <u>Transfer-</u> 6 <u>Misc-</u> 1 <u>Move/Cover -</u> 110



# E28 Monthly Statistics Comparison





Medic 28 Monthly Statistics Comparison





Station 72 Run Review October 2022

ENGINE 72: 43 Total Calls <u>Medical Aid-</u> 36 <u>Fire-</u> 3 <u>Traffic Collision-</u> 7 <u>Rescues-</u> 0 <u>Public Assist-</u> 5 <u>Misc-</u> 2 <u>Move/Cover -</u> 1



**E72 Monthly Statistics Comparison** 





Station 25 Run Statistics October 2022



ENGINE 25: 300 Total Calls Medical Aid- 217 Fire- 14 Traffic Collision- 18 Public Assist - 29 Misc - 17 Move/Cover – 5





MEDIC 25: 372 Total Calls Medical Aid- 277 Fire- 8 Traffic Collision- 27 Transfer - 21 Misc.- 3 Move/Cover - 36









Monthly Run Statistics and Call Break Down – October 2022 Engine Companies and Medic Units

#### Total Responses for Engine Companies: 651











Total Responses for Medic Units: 1341







#### **Engine 25