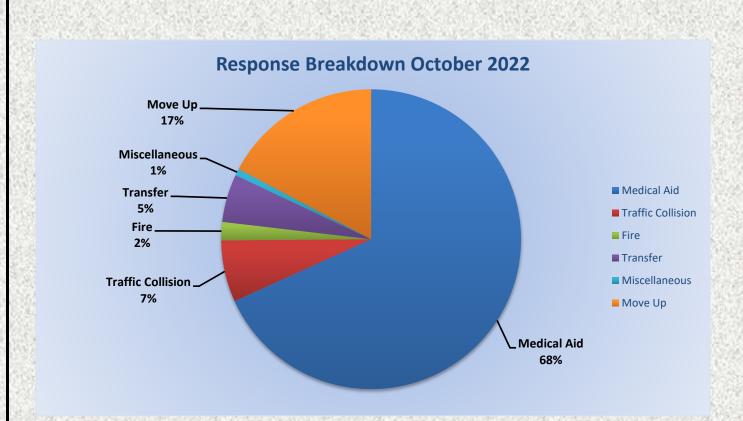

#### Station 25 Run October Review 2022

ENGINE 25: 300 Total Calls <u>Medical Aid-</u> 217 <u>Fire-</u> 14 <u>Traffic Collision-</u> 18 <u>Public Assist-</u> 29 <u>Misc-</u> 17 Move/Cover - 5

MEDIC 25: 372 Total Calls <u>Medical Aid-</u> 277 <u>Fire-</u> 8 <u>Traffic Collision-</u> 27 <u>Transfer-</u> 21 <u>Misc-</u> 3 <u>Move/Cover -</u> 36