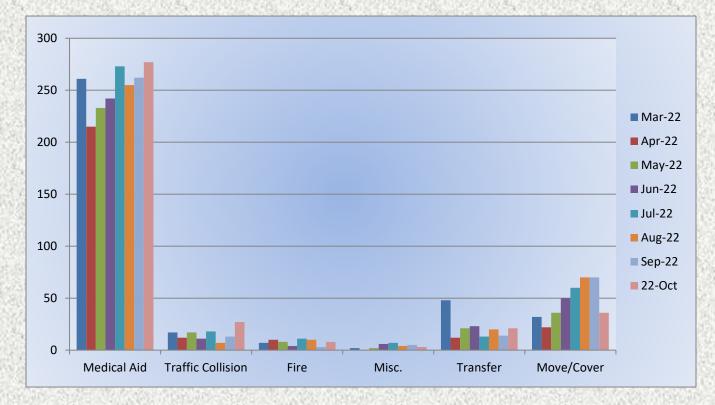

#### Station 25 Run October Review 2022

ENGINE 25: 300 Total Calls <u>Medical Aid-</u> 217 <u>Fire-</u> 14 <u>Traffic Collision-</u> 18 <u>Public Assist-</u> 29 <u>Misc-</u> 17 Move/Cover - 5

MEDIC 25: 372 Total Calls <u>Medical Aid-</u> 277 <u>Fire-</u> 8 <u>Traffic Collision-</u> 27 <u>Transfer-</u> 21 <u>Misc-</u> 3 <u>Move/Cover -</u> 36

### **Medic 25 Monthly Statistics Comparison**