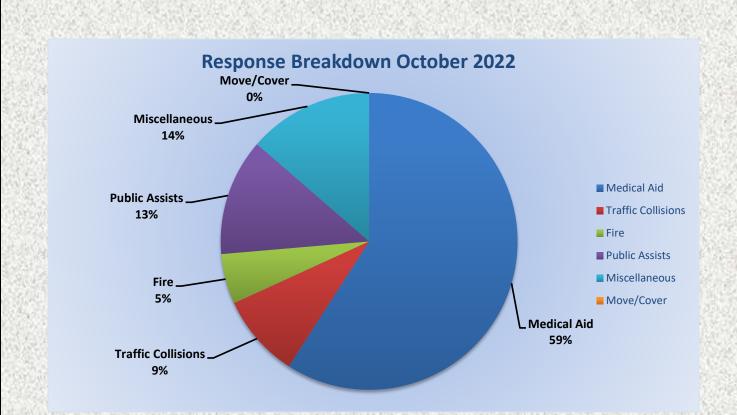

### Monthly Run Statistics and Call Break Down – October 2022 Engine Companies and Medic Units

900

Monthly Run Statistics and Call Break Down – October 2022 Engine Companies and Medic Units