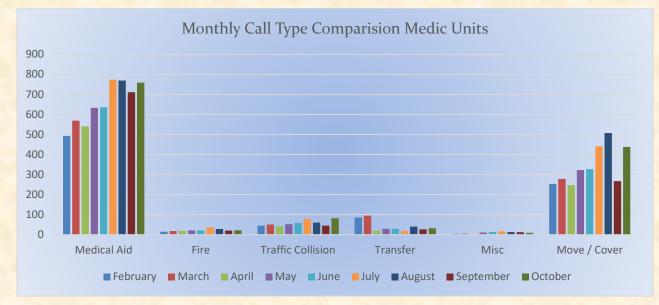

# Monthly Call Type Comparision Medic Units

Station 17 Run Review October 2022

ENGINE 17: 112 Total Calls Medical Aid- 65 Fire- 6 Traffic Collision- 10 Public Assist- 14 Misc.- 15 Move/Cover - 2

MEDIC 17: 303 Total Calls <u>Medical Aid-</u> 129 <u>Fire-</u> 5 <u>Traffic Collision-</u> 13 <u>Transfer-</u> 2 <u>Misc-2</u> <u>Move/Cover -</u> 152