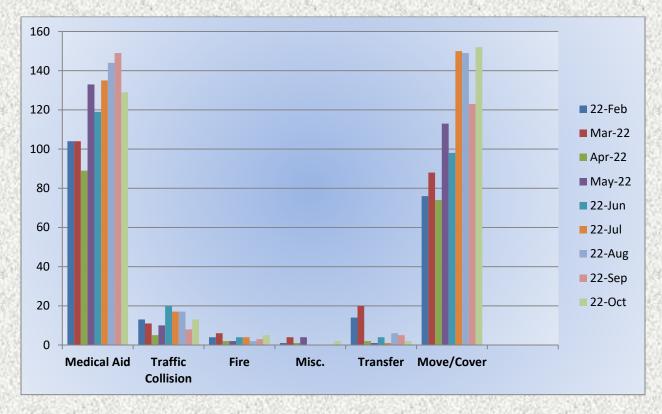

#### Station 25 Run October Review 2022

ENGINE 25: 300 Total Calls <u>Medical Aid-</u> 217 <u>Fire-</u> 14 <u>Traffic Collision-</u> 18 <u>Public Assist-</u> 29 <u>Misc-</u> 17 Move/Cover - 5

MEDIC 25: 372 Total Calls <u>Medical Aid-</u> 277 <u>Fire-</u> 8 <u>Traffic Collision-</u> 27 <u>Transfer-</u> 21 <u>Misc-</u> 3 <u>Move/Cover -</u> 36

M25 Monthly Statistics Comparison

Station 28 Run Review October 2022

ENGINE 28: 118 Total Calls <u>Medical Aid -</u> 64 <u>Fire -</u> 12 <u>Traffic Collision -</u> 17 <u>Public Assist -</u> 9 <u>Misc -</u> 8 <u>Move/Cover -</u> 8