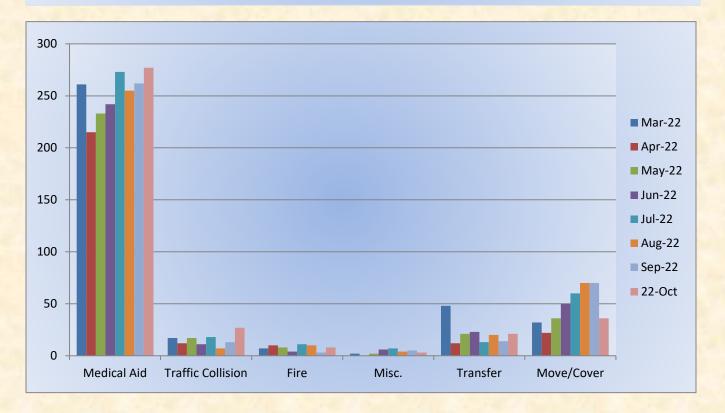

#### Station 25 Run October Review 2022

ENGINE 25: 300 Total Calls <u>Medical Aid-</u> 217 <u>Fire-</u> 14 <u>Traffic Collision-</u> 18 <u>Public Assist-</u> 29 <u>Misc-</u> 17 Move/Cover - 5

MEDIC 25: 372 Total Calls <u>Medical Aid-</u> 277 <u>Fire-</u> 8 <u>Traffic Collision-</u> 27 <u>Transfer-</u> 21 <u>Misc-</u> 3 <u>Move/Cover -</u> 36

**E72 Monthly Statistics Comparison** 

Station 25 Run Statistics October 2022

ENGINE 25: 300 Total Calls Medical Aid- 217 Fire- 14 Traffic Collision- 18 Public Assist - 29 Misc - 17 Move/Cover – 5

MEDIC 25: 372 Total Calls Medical Aid- 277 Fire- 8 Traffic Collision- 27 Transfer - 21 Misc.- 3 Move/Cover - 36

### **Medic 25 Monthly Statistics Comparison**