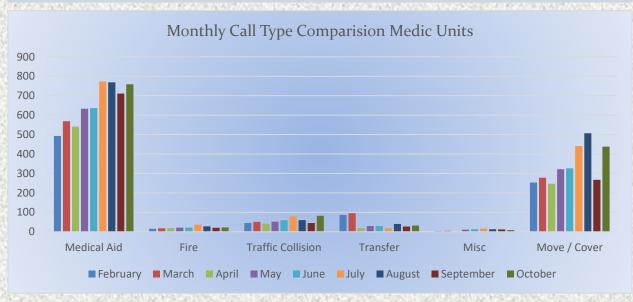

# Monthly Call Type Comparision Medic Units

Station 17 Run Review October 2022

ENGINE 17: 112 Total Calls Medical Aid- 65 Fire- 6 Traffic Collision- 10 Public Assist- 14 Misc.- 15 Move/Cover - 2

MEDIC 17: 303 Total Calls <u>Medical Aid-</u> 129 <u>Fire-</u> 5 <u>Traffic Collision-</u> 13 <u>Transfer-</u> 2 <u>Misc-2</u> <u>Move/Cover -</u> 152