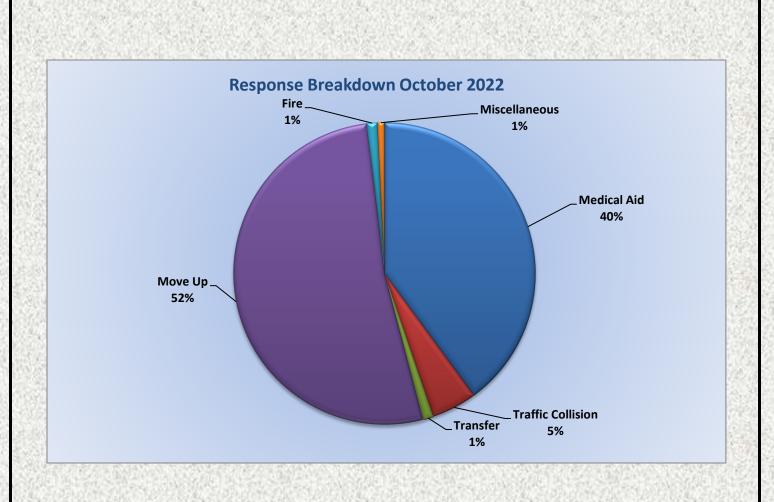

#### Station 25 Run October Review 2022

ENGINE 25: 300 Total Calls <u>Medical Aid-</u> 217 <u>Fire-</u> 14 <u>Traffic Collision-</u> 18 <u>Public Assist-</u> 29 <u>Misc-</u> 17 Move/Cover - 5

MEDIC 25: 372 Total Calls <u>Medical Aid-</u> 277 <u>Fire-</u> 8 <u>Traffic Collision-</u> 27 <u>Transfer-</u> 21 <u>Misc-</u> 3 <u>Move/Cover -</u> 36

M25 Monthly Statistics Comparison

Station 28 Run Review October 2022

ENGINE 28: 118 Total Calls <u>Medical Aid -</u> 64 <u>Fire -</u> 12 <u>Traffic Collision -</u> 17 <u>Public Assist -</u> 9 <u>Misc -</u> 8 <u>Move/Cover -</u> 8