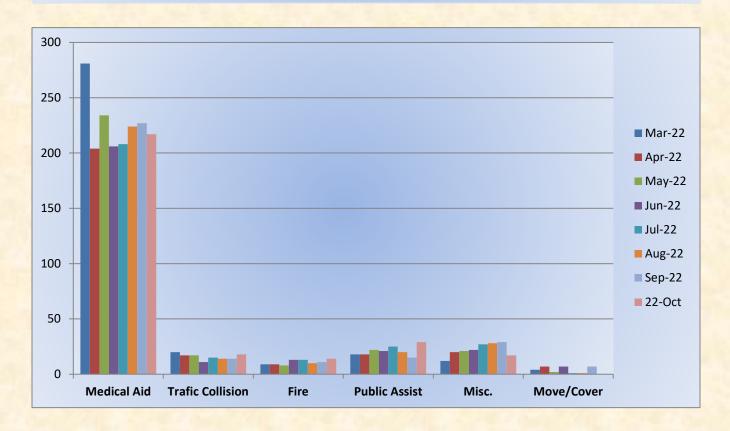

#### Station 25 Run October Review 2022

ENGINE 25: 300 Total Calls <u>Medical Aid-</u> 217 <u>Fire-</u> 14 <u>Traffic Collision-</u> 18 <u>Public Assist-</u> 29 <u>Misc-</u> 17 Move/Cover - 5

MEDIC 25: 372 Total Calls <u>Medical Aid-</u> 277 <u>Fire-</u> 8 <u>Traffic Collision-</u> 27 <u>Transfer-</u> 21 <u>Misc-</u> 3 <u>Move/Cover -</u> 36

**E72 Monthly Statistics Comparison** 

Station 25 Run Statistics October 2022

ENGINE 25: 300 Total Calls Medical Aid- 217 Fire- 14 Traffic Collision- 18 Public Assist - 29 Misc - 17 Move/Cover – 5

MEDIC 25: 372 Total Calls Medical Aid- 277 Fire- 8 Traffic Collision- 27 Transfer - 21 Misc.- 3 Move/Cover - 36

### **Medic 25 Monthly Statistics Comparison**