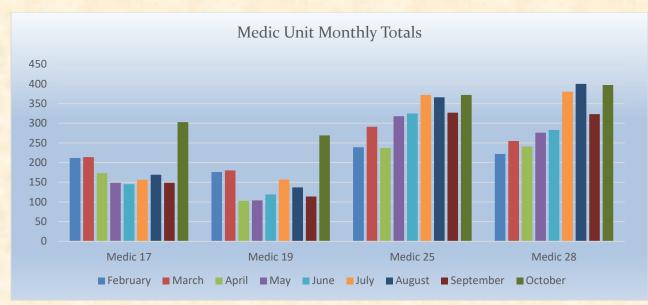

#### Station 25 Run October Review 2022

ENGINE 25: 300 Total Calls <u>Medical Aid-</u> 217 <u>Fire-</u> 14 <u>Traffic Collision-</u> 18 <u>Public Assist-</u> 29 <u>Misc-</u> 17 Move/Cover - 5

MEDIC 25: 372 Total Calls <u>Medical Aid-</u> 277 <u>Fire-</u> 8 <u>Traffic Collision-</u> 27 <u>Transfer-</u> 21 <u>Misc-</u> 3 <u>Move/Cover -</u> 36

M25 Monthly Statistics Comparison

Station 28 Run Review October 2022

ENGINE 28: 118 Total Calls <u>Medical Aid -</u> 64 <u>Fire -</u> 12 <u>Traffic Collision -</u> 17 <u>Public Assist -</u> 9 <u>Misc -</u> 8 <u>Move/Cover -</u> 8

MEDIC 28: 397 Total Calls <u>Medical Aid-</u> 246 <u>Fire-</u> 6 <u>Traffic Collision-</u> 28 <u>Transfer-</u> 6 <u>Misc-</u> 1 <u>Move/Cover -</u> 110

# E28 Monthly Statistics Comparison

Medic 28 Monthly Statistics Comparison

Station 72 Run Review October 2022

ENGINE 72: 43 Total Calls <u>Medical Aid-</u> 36 <u>Fire-</u> 3 <u>Traffic Collision-</u> 7 <u>Rescues-</u> 0 <u>Public Assist-</u> 5 <u>Misc-</u> 2 <u>Move/Cover -</u> 1

### **Medic 25 Monthly Statistics Comparison**