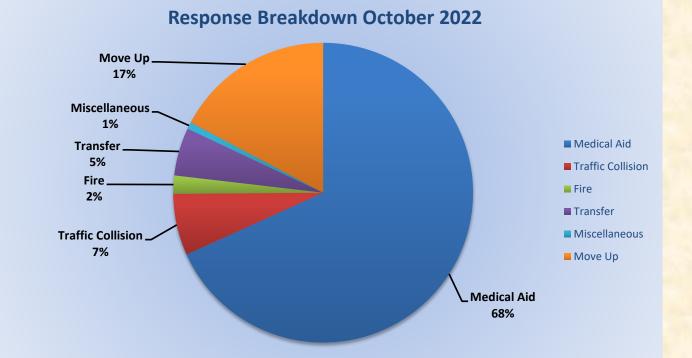

#### Station 25 Run October Review 2022

ENGINE 25: 300 Total Calls <u>Medical Aid-</u> 217 <u>Fire-</u> 14 <u>Traffic Collision-</u> 18 <u>Public Assist-</u> 29 <u>Misc-</u> 17 Move/Cover - 5

MEDIC 25: 372 Total Calls <u>Medical Aid-</u> 277 <u>Fire-</u> 8 <u>Traffic Collision-</u> 27 <u>Transfer-</u> 21 <u>Misc-</u> 3 <u>Move/Cover -</u> 36

**E72 Monthly Statistics Comparison** 

Station 25 Run Statistics October 2022

ENGINE 25: 300 Total Calls Medical Aid- 217 Fire- 14 Traffic Collision- 18 Public Assist - 29 Misc - 17 Move/Cover – 5

MEDIC 25: 372 Total Calls Medical Aid- 277 Fire- 8 Traffic Collision- 27 Transfer - 21 Misc.- 3 Move/Cover - 36

#### **Engine 25 Monthly Statistics Comparison**

FIRE