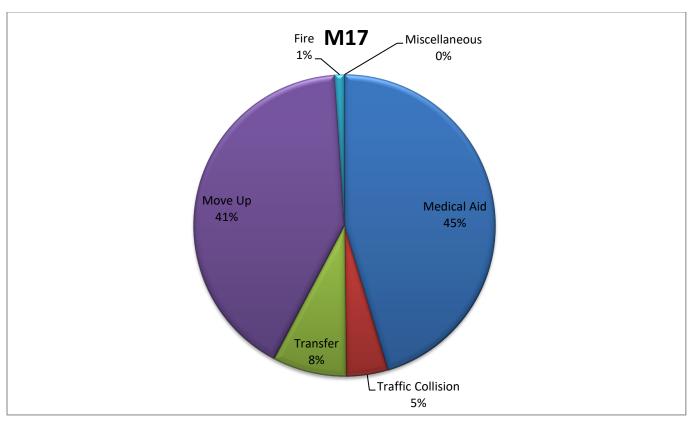

### M<sub>17</sub> Quarterly Statistics Comparison

MEDIC 17: 269 Total Calls

Medical Aid- 132

Fire- 3

Traffic Collision- 13

Transfer- 23

Misc- 0