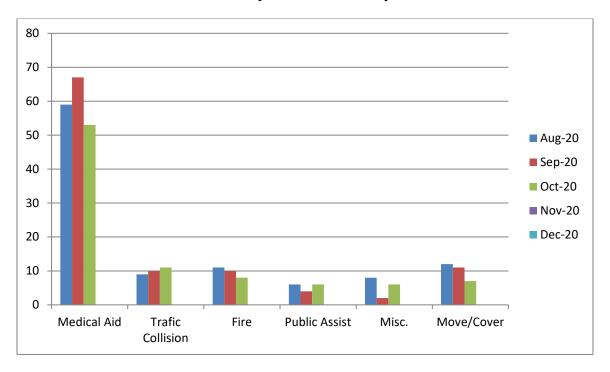

#### Station 28 Run Review October 2020

**ENGINE 28:** 93 Total Calls

Medical Aid- 53

Fire- 8

Traffic Collision- 11

Public Assist- 6

Misc- 6

Move/Cover - 7

### **E28 Monthly Statistics Comparison**