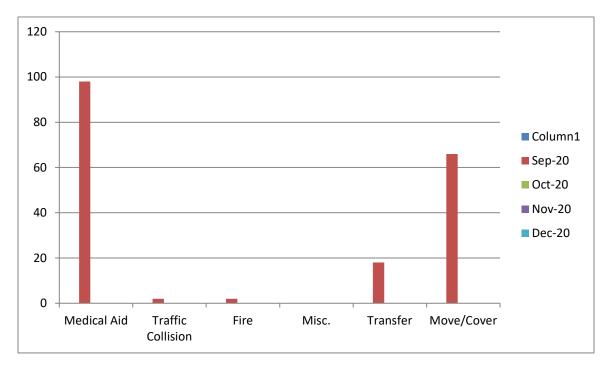

Medical Aid- 111

Fire- 1

Traffic Collision- 11

Transfer- 22

Misc- 0

E319 Monthly Statistics Comparison

### **M19 Monthly Statistics Comparison**