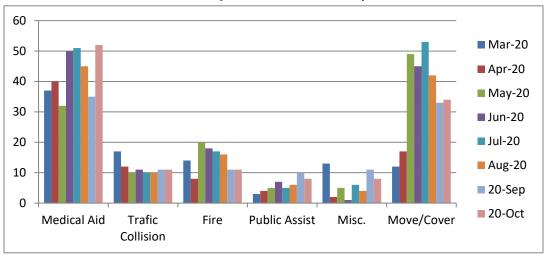

Assist- 14

Misc- 7

Move/Cover - 6

MEDIC 17: 269 Total Calls

Medical Aid- 132

Fire- 3

Traffic Collision- 13

Transfer- 23

Misc- 0





#### **E17 Yearly Statistics Comparison**



### M<sub>17</sub> Quarterly Statistics Comparison





#### Station 19 Run Review October 2020

ENGINE 319: 63 Total Calls

Medical Aid- 38

Fire- 4

<u>Traffic Collision-</u> 9 <u>Public Assist-</u> 14

Misc- 7

Move/Cover - 5

MEDIC 19: 287 Total Calls

Medical Aid- 111

Fire- 1

Traffic Collision- 11

Transfer- 22

Misc- 0





E319 Monthly Statistics Comparison



### **M19 Monthly Statistics Comparison**





#### Station 21 Run Review October 2020

**ENGINE 21**: 116 Total Calls

Medical Aid- 52

Fire- 6

**Traffic Collision-** 8

Public Assist- 8

Misc-8





### E21 Monthly Statistics Comparison





#### Downtown Placerville Station 25 Run Review October 2020

**ENGINE 25:** 248 Total Calls

Medical Aid- 165

Fire- 7

<u>Traffic Collision-</u> 17

Public Assist- 21

Misc- 31

Move/Cover - 7

MEDIC 25: 248 Total Calls

Medical Aid- 207

Fire- 4

Traffic Collision- 20

Transfer- 36

Misc- 5





#### **E25 Monthly Statistics Comparison**



### **M25 Monthly Statistics Comparison**





#### Station 28 Run Review October 2020

**ENGINE 28:** 93 Total Calls

Medical Aid- 53

Fire- 8

Traffic Collision- 11

Public Assist- 6

Misc- 6

Move/Cover - 7

MEDIC 28: 267 Total Calls

Medical Aid- 149

Fire- 6

Traffic Collision- 14

Transfer- 22

Misc- 2





### **E28 Monthly Statistics Comparison**



### **M28 Monthly Statistics Comparison**





#### Station 72 October 2020 Run Review

**