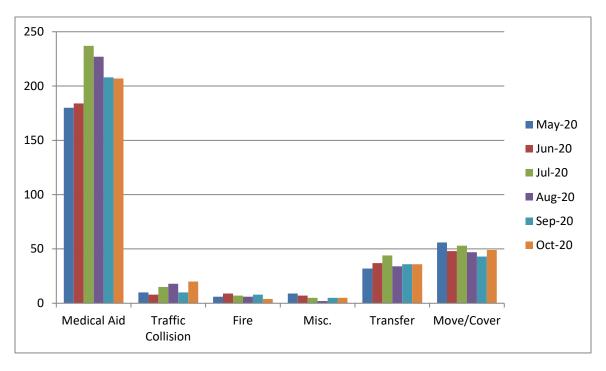

MEDIC 28: 267 Total Calls

Medical Aid- 149

Fire- 6

Traffic Collision- 14

Transfer- 22

Misc- 2

### **M28 Monthly Statistics Comparison**