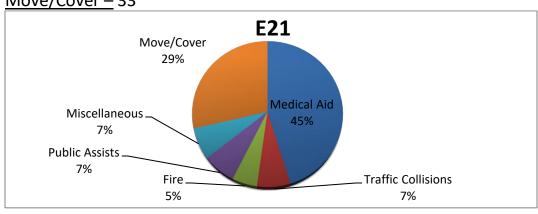

#### Station 21 Run Review October 2020

**ENGINE 21**: 116 Total Calls

Medical Aid- 52

Fire- 6

**Traffic Collision-** 8

Public Assist- 8

Misc-8