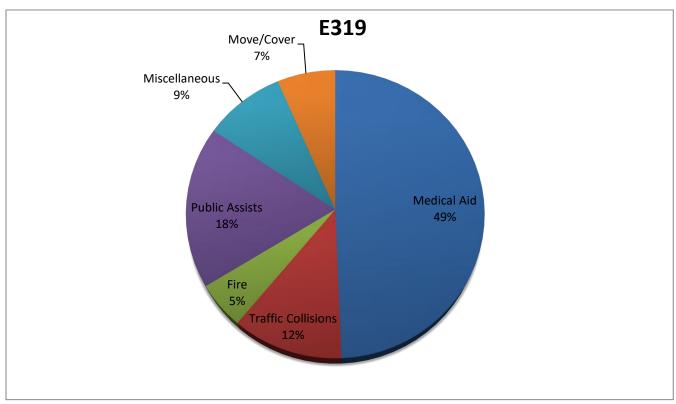

#### Station 19 Run Review October 2020

ENGINE 319: 63 Total Calls

Medical Aid- 38

Fire- 4

<u>Traffic Collision-</u> 9 <u>Public Assist-</u> 14

Misc- 7

Move/Cover - 5

MEDIC 19: 287 Total Calls