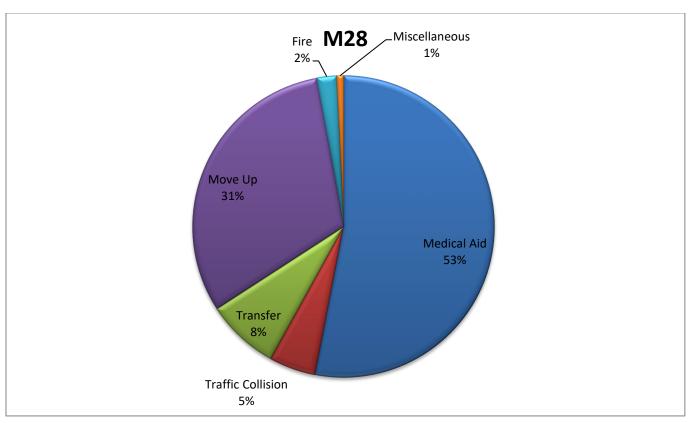

MEDIC 28: 267 Total Calls

Medical Aid- 149

Fire- 6

Traffic Collision- 14

Transfer- 22

Misc- 2

### **M28 Monthly Statistics Comparison**