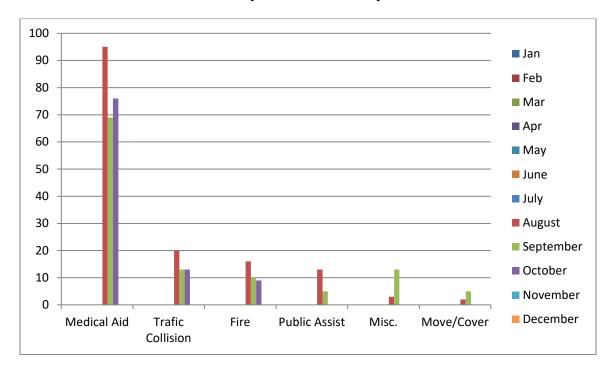

#### Station 17 Run Review October 2020

**ENGINE 17:** 125 Total Calls

Medical Aid- 76

Fire- 9

Traffic Collision- 13

Public Assist- 14

Misc- 7

Move/Cover - 6