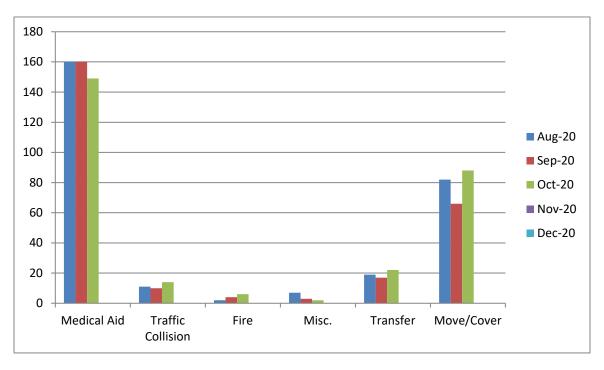

MEDIC 28: 267 Total Calls

Medical Aid- 149

Fire- 6

Traffic Collision- 14

Transfer- 22

Misc- 2

### **M28 Monthly Statistics Comparison**