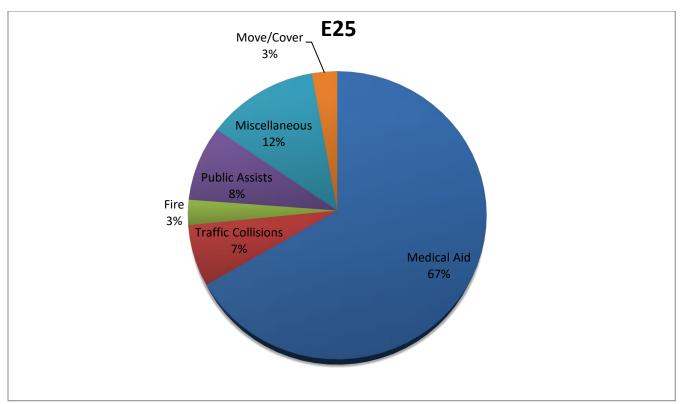

#### Downtown Placerville Station 25 Run Review October 2020

**ENGINE 25:** 248 Total Calls

Medical Aid- 165

Fire- 7

<u>Traffic Collision-</u> 17

Public Assist- 21

Misc- 31

Move/Cover - 7