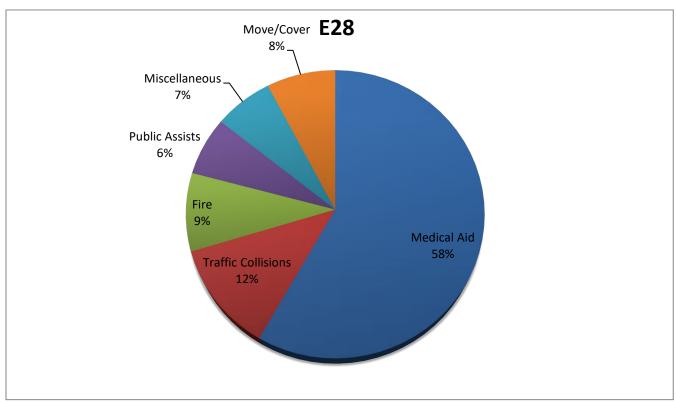

#### Station 28 Run Review October 2020

**ENGINE 28:** 93 Total Calls

Medical Aid- 53

Fire- 8

Traffic Collision- 11

Public Assist- 6

Misc- 6

Move/Cover - 7

### **E28 Monthly Statistics Comparison**