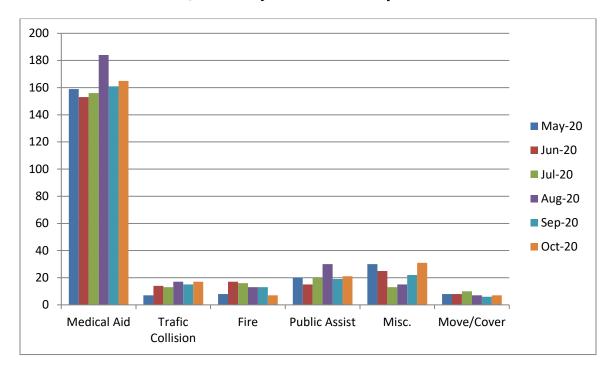

#### Station 28 Run Review October 2020

**ENGINE 28:** 93 Total Calls

Medical Aid- 53

Fire- 8

Traffic Collision- 11

Public Assist- 6

Misc- 6

Move/Cover - 7

### **E28 Monthly Statistics Comparison**