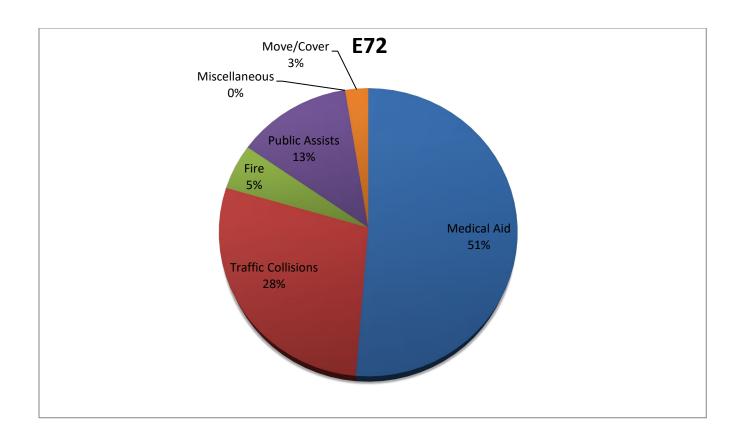

#### Station 72 October 2020 Run Review

**ENGINE 72:** 40 Total Calls

Medical Aid- 20

Fire- 2

Traffic Collision- 11

Public Assist- 5

Misc- 0

Move/Cover - 1

**CQI Statistics:** 3/3 – 100%

**E72 October Runs** 