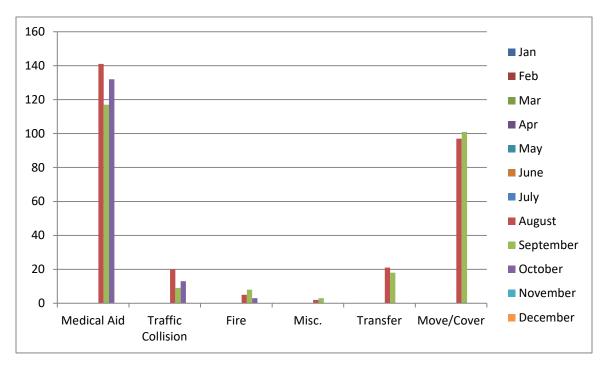

MEDIC 17: 269 Total Calls

Medical Aid- 132

Fire- 3

Traffic Collision- 13

Transfer- 23

Misc- 0