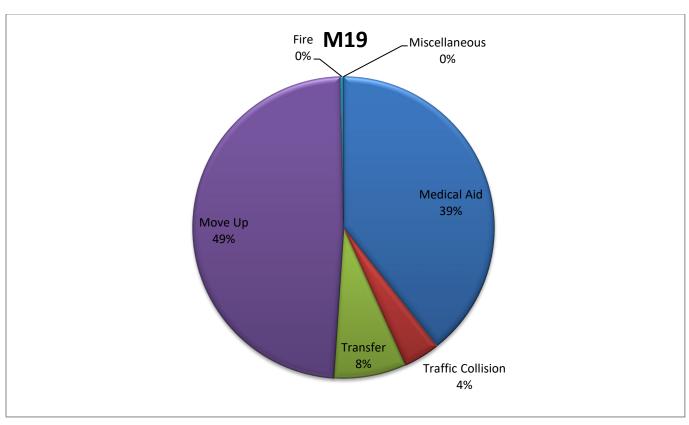

Medical Aid- 111

Fire- 1

Traffic Collision- 11

Transfer- 22

Misc- 0

E319 Monthly Statistics Comparison

### **M19 Monthly Statistics Comparison**