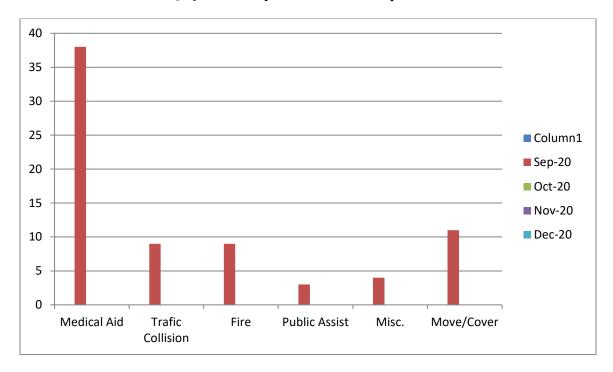

#### Station 19 Run Review October 2020

ENGINE 319: 63 Total Calls

Medical Aid- 38

Fire- 4

<u>Traffic Collision-</u> 9 <u>Public Assist-</u> 14

Misc- 7

Move/Cover - 5

MEDIC 19: 287 Total Calls