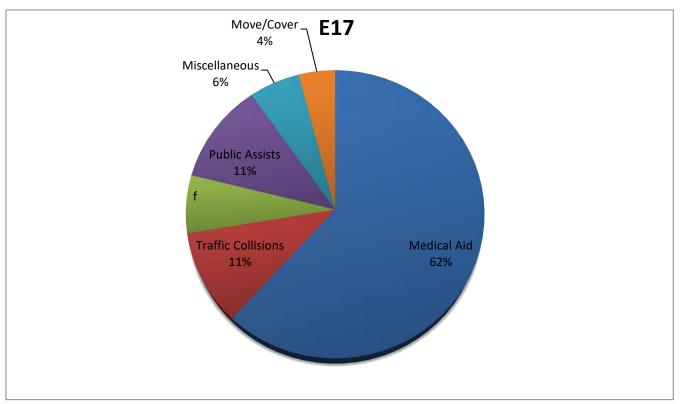

#### **E17 Yearly Statistics Comparison**

#### Station 17 Run Review October 2020

**ENGINE 17:** 125 Total Calls

Medical Aid- 76

Fire- 9

Traffic Collision- 13

Public Assist- 14

Misc- 7

Move/Cover - 6