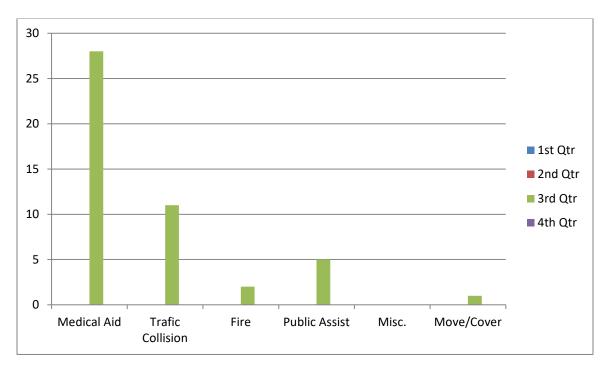

- 31

Move/Cover - 7

MEDIC 25: 248 Total Calls

Medical Aid- 207

Fire- 4

Traffic Collision- 20

Transfer- 36

Misc- 5





#### **E25 Monthly Statistics Comparison**



### **M25 Monthly Statistics Comparison**





#### Station 28 Run Review October 2020

**ENGINE 28:** 93 Total Calls

Medical Aid- 53

Fire- 8

Traffic Collision- 11

Public Assist- 6

Misc- 6

Move/Cover - 7

MEDIC 28: 267 Total Calls

Medical Aid- 149

Fire- 6

Traffic Collision- 14

Transfer- 22

Misc- 2





### **E28 Monthly Statistics Comparison**



### **M28 Monthly Statistics Comparison**





#### Station 72 October 2020 Run Review

**ENGINE 72:** 40 Total Calls

Medical Aid- 20

Fire- 2

Traffic Collision- 11

Public Assist- 5

Misc- 0

Move/Cover - 1

**CQI Statistics:** 3/3 – 100%



**E72 October Runs** 



### **MXX Quarterly Statistics Comparison**