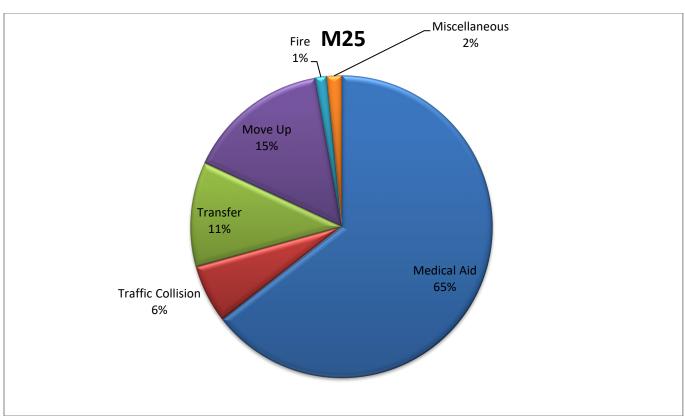

al Calls

Medical Aid- 38

Fire- 4

<u>Traffic Collision-</u> 9 <u>Public Assist-</u> 14

Misc- 7

Move/Cover - 5

MEDIC 19: 287 Total Calls

Medical Aid- 111

Fire- 1

Traffic Collision- 11

Transfer- 22

Misc- 0





E319 Monthly Statistics Comparison



### **M19 Monthly Statistics Comparison**





#### Station 21 Run Review October 2020

**ENGINE 21**: 116 Total Calls

Medical Aid- 52

Fire- 6

**Traffic Collision-** 8

Public Assist- 8

Misc-8





### E21 Monthly Statistics Comparison





#### Downtown Placerville Station 25 Run Review October 2020

**ENGINE 25:** 248 Total Calls

Medical Aid- 165

Fire- 7

<u>Traffic Collision-</u> 17

Public Assist- 21

Misc- 31

Move/Cover - 7

MEDIC 25: 248 Total Calls

Medical Aid- 207

Fire- 4

Traffic Collision- 20

Transfer- 36

Misc- 5





#### **E25 Monthly Statistics Comparison**



### **M25 Monthly Statistics Comparison**





#### Station 28 Run Review October 2020

**ENGINE 28:** 93 Total Calls

Medical Aid- 53

Fire- 8

Traffic Collision- 11

Public Assist- 6

Misc- 6

Move/Cover - 7

MEDIC 28: 267 Total Calls

Medical Aid- 149

Fire- 6

Traffic Collision- 14

Transfer- 22

Misc- 2





### **E28 Monthly Statistics Comparison**



### **M28 Monthly Statistics Comparison**





#### Station 72 October 2020 Run Review

**ENGINE 72:** 40 Total Calls

Medical Aid- 20

Fire- 2

Traffic Collision- 11

Public Assist- 5

Misc- 0

Move/Cover - 1

**CQI Statistics:** 3/3 – 100%



**E72 October Runs** 



### **MXX Quarterly Statistics Comparison**