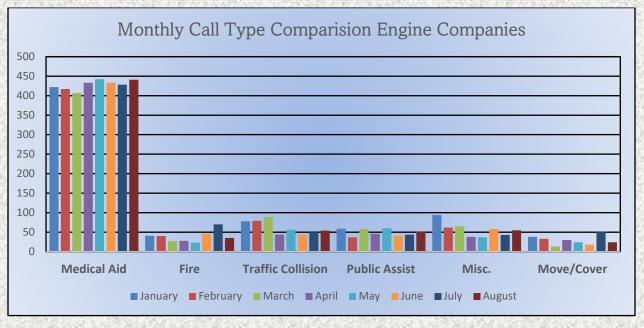

ENGINE 25: 302 Total Calls Medical Aid- 224 Fire- 13 Traffic Collision- 10 Public Assist - 24 Misc. - 20 Move/Cover - 3 MEDIC 25: 297 Total Calls Medical Aid- 249 Fire- 9 Traffic Collision- 10 Transfer - 8 Misc.- 5 Move/Cover - 22

#### ENGINE 25: 302 Total Incidents <u>Medical Aid-</u> 224 <u>Fire-</u> 13 <u>Traffic Collision-</u> 10 <u>Public Assist-</u> 24 <u>Misc-</u> 20 <u>Move/Cover -</u> 3

#### MEDIC 25: 297 Total Incidents <u>Medical Aid-</u> 249 <u>Fire-</u> 9 <u>Traffic Collision-</u> 10 <u>Transfer-</u> 8 <u>Misc-</u>5 <u>Move/Cover –</u> 22

E25 Monthly Statistics Comparison

M25 Monthly Statistics Comparison