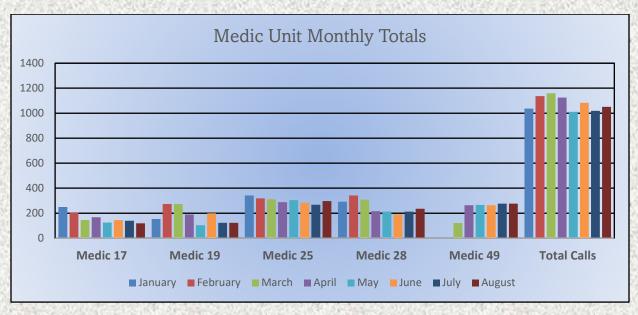

#### Engine Companies: Engine 17: 112

Engine 19: 90 Engine 25: 302 Engine 28: 128 Engine 72: 40 **Total Responses: 672**  Medic Units: Medic 17: 119 Medic 19: 123 Medic 25: 297 Medic 28: 235 Medic 49: 276 Total Responses: 1,050

## **Total Responses for Engine Companies: 672**

Total Responses for Medic Units: 1,050