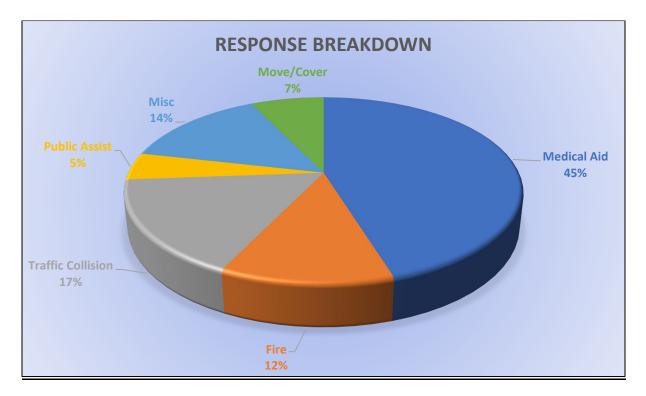

#### ENGINE 25: 302 Total Incidents <u>Medical Aid-</u> 224 <u>Fire-</u> 13 <u>Traffic Collision-</u> 10 <u>Public Assist-</u> 24 <u>Misc-</u> 20 <u>Move/Cover -</u> 3

#### MEDIC 25: 297 Total Incidents <u>Medical Aid-</u> 249 <u>Fire-</u> 9 <u>Traffic Collision-</u> 10 <u>Transfer-</u> 8 <u>Misc-</u>5 <u>Move/Cover –</u> 22

E25 Monthly Statistics Comparison

M25 Monthly Statistics Comparison