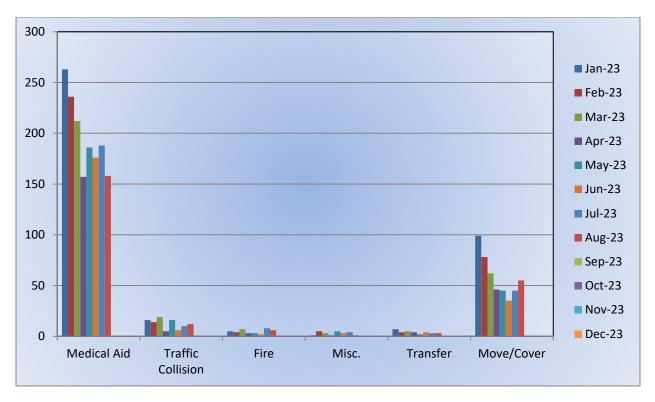

#### MEDIC 25: 297 Total Incidents <u>Medical Aid-</u> 249 <u>Fire-</u> 9 <u>Traffic Collision-</u> 10 <u>Transfer-</u> 8 <u>Misc-</u>5 <u>Move/Cover –</u> 22

E25 Monthly Statistics Comparison

M25 Monthly Statistics Comparison