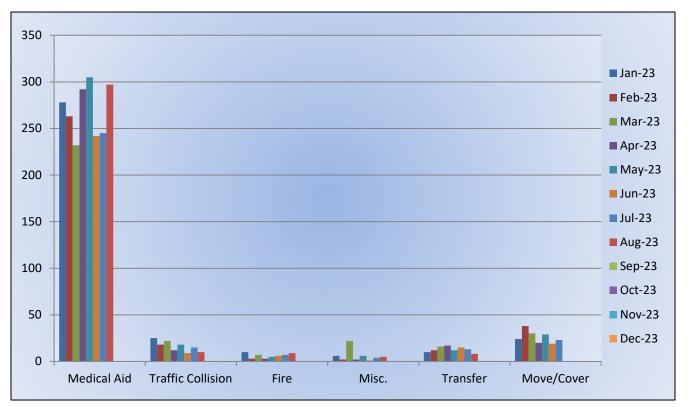

#### MEDIC 25: 297 Total Incidents <u>Medical Aid-</u> 249 <u>Fire-</u> 9 <u>Traffic Collision-</u> 10 <u>Transfer-</u> 8 <u>Misc-</u>5 <u>Move/Cover –</u> 22

E25 Monthly Statistics Comparison

M25 Monthly Statistics Comparison