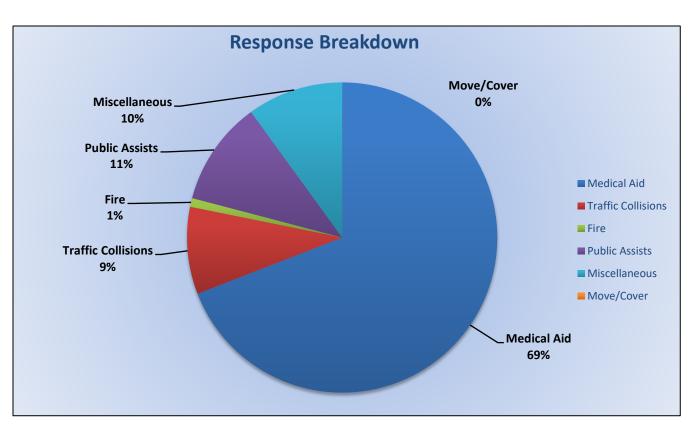

#### ENGINE 25: 302 Total Incidents <u>Medical Aid-</u> 224 <u>Fire-</u> 13 <u>Traffic Collision-</u> 10 <u>Public Assist-</u> 24 <u>Misc-</u> 20 <u>Move/Cover -</u> 3