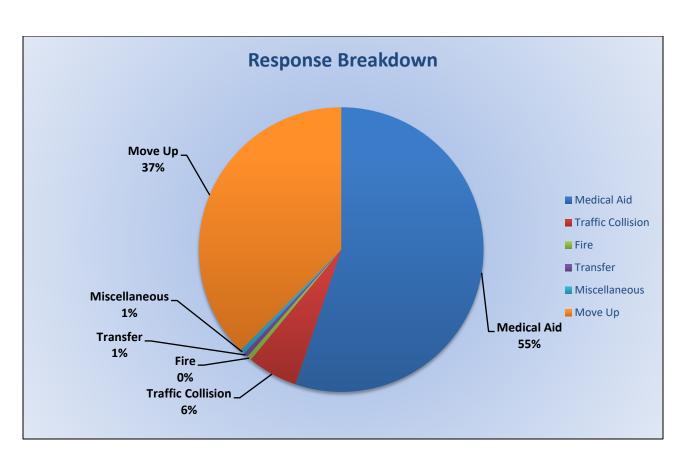

#### MEDIC 25: 297 Total Incidents <u>Medical Aid-</u> 249 <u>Fire-</u> 9 <u>Traffic Collision-</u> 10 <u>Transfer-</u> 8 <u>Misc-</u>5 <u>Move/Cover –</u> 22

E25 Monthly Statistics Comparison

M25 Monthly Statistics Comparison