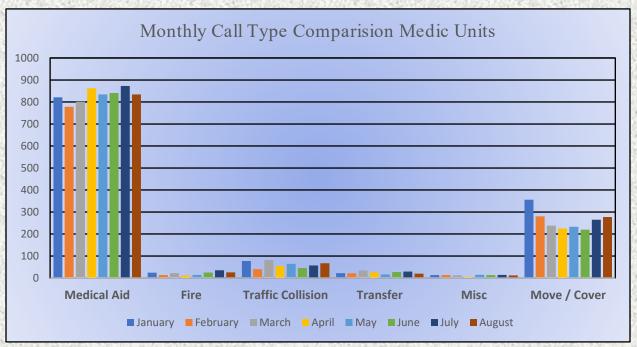

ENGINE 25: 302 Total Calls Medical Aid- 224 Fire- 13 Traffic Collision- 10 Public Assist - 24 Misc. - 20 Move/Cover - 3 MEDIC 25: 297 Total Calls Medical Aid- 249 Fire- 9 Traffic Collision- 10 Transfer - 8 Misc.- 5 Move/Cover - 22

#### ENGINE 25: 302 Total Incidents <u>Medical Aid-</u> 224 <u>Fire-</u> 13 <u>Traffic Collision-</u> 10 <u>Public Assist-</u> 24 <u>Misc-</u> 20 <u>Move/Cover -</u> 3

#### MEDIC 25: 297 Total Incidents <u>Medical Aid-</u> 249 <u>Fire-</u> 9 <u>Traffic Collision-</u> 10 <u>Transfer-</u> 8 <u>Misc-</u>5 <u>Move/Cover –</u> 22

E25 Monthly Statistics Comparison

M25 Monthly Statistics Comparison