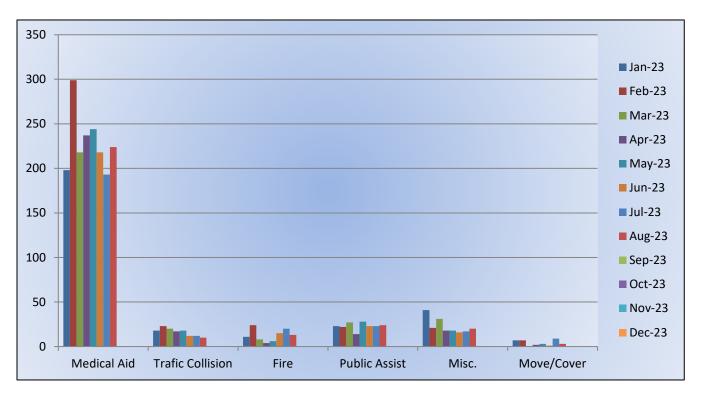

ENGINE 25: 302 Total Calls Medical Aid- 224 Fire- 13 Traffic Collision- 10 Public Assist - 24 Misc. - 20 Move/Cover - 3 MEDIC 25: 297 Total Calls Medical Aid- 249 Fire- 9 Traffic Collision- 10 Transfer - 8 Misc.- 5 Move/Cover - 22

#### ENGINE 25: 302 Total Incidents <u>Medical Aid-</u> 224 <u>Fire-</u> 13 <u>Traffic Collision-</u> 10 <u>Public Assist-</u> 24 <u>Misc-</u> 20 <u>Move/Cover -</u> 3