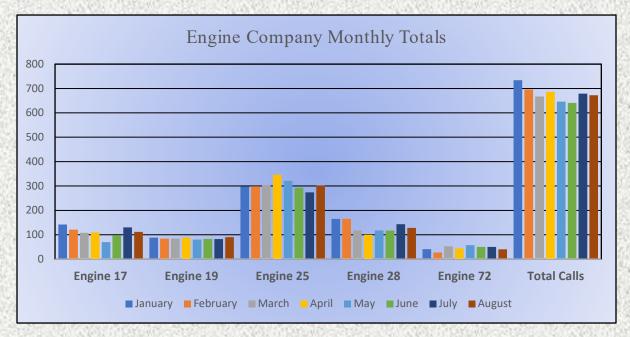

#### Engine Companies: Engine 17: 112

Engine 19: 90 Engine 25: 302 Engine 28: 128 Engine 72: 40 **Total Responses: 672**  Medic Units: Medic 17: 119 Medic 19: 123 Medic 25: 297 Medic 28: 235 Medic 49: 276 Total Responses: 1,050

## **Total Responses for Engine Companies: 672**

Total Responses for Medic Units: 1,050