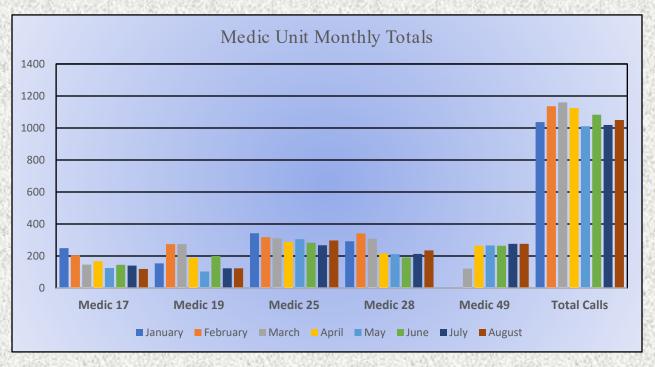

#### Engine Companies: Engine 17: 112

Engine 19: 90 Engine 25: 302 Engine 28: 128 Engine 72: 40 **Total Responses: 672**  Medic Units: Medic 17: 119 Medic 19: 123 Medic 25: 297 Medic 28: 235 Medic 49: 276 Total Responses: 1,050

## **Total Responses for Engine Companies: 672**

Total Responses for Medic Units: 1,050

## Station 17 Run Review August 2023

#### ENGINE 17: 112 Total Calls <u>Medical Aid-</u> 76 <u>Fire-</u> 1 <u>Traffic Collision-</u> 10 <u>Public Assist-</u> 12 <u>Misc-</u> 11 <u>Move/Cover -</u> 0

MEDIC 17: 119 Total Calls <u>Medical Aid</u>- 106 <u>Fire-</u> 1 <u>Traffic Collision-</u> 11 <u>Transfer-</u> 1 <u>Misc-</u> 1 <u>Move/Cover -</u> 70

## Station 19 Run Review August 2023

ENGINE 19: 90 Total Calls <u>Medical Aid -</u> 49 <u>Fire -</u> 8 <u>Traffic Collision - 12</u> <u>Public Assist -</u> 8 <u>Misc. -</u> 7 <u>Move/Cover -</u> 6

MEDIC 19: 123 Total Calls <u>Medical Aid-</u> 99 <u>Fire-</u> 7 <u>Traffic Collision-</u> 14 <u>Transfer-</u> 0 <u>Misc.-</u> 5 <u>Move/Cover -</u> 87

## Station 25 Run Review August 2023

#### ENGINE 25: 302 Total Incidents <u>Medical Aid-</u> 224 <u>Fire-</u> 13 <u>Traffic Collision-</u> 10 <u>Public Assist-</u> 24 <u>Misc-</u> 20 <u>Move/Cover -</u> 3

#### MEDIC 25: 297 Total Incidents <u>Medical Aid-</u> 249 <u>Fire-</u> 9 <u>Traffic Collision-</u> 10 <u>Transfer-</u> 8 <u>Misc-</u>5 <u>Move/Cover –</u> 22

E25 Monthly Statistics Comparison

M25 Monthly Statistics Comparison

## Station 28 Run Review August 2023

ENGINE 28: 128 Total Calls <u>Medical Aid -</u> 73 <u>Fire -</u> 8 <u>Traffic Collision -</u> 15 <u>Public Assist -</u> 6 <u>Misc -</u> 11 <u>Move/Cover -</u> 15

MEDIC 28: 235 Total Calls <u>Medical Aid-</u> 158 <u>Fire-</u> 6 <u>Traffic Collision-</u> 12 <u>Transfer-</u> 3 <u>Misc-</u> 1 <u>Move/Cover –</u> 55

## Station 72 and Medic 49 Run Review August 2023

#### ENGINE 72: 40 Total Calls

Medical Aid – 19

<u>Fire</u> – 5

<u>Traffic Collision</u> – 7

<u>Pubilc Assist</u> – 2

<u>Misc</u> – 6

Move/Cover - 0

MEDIC 49: 276 Total Calls

Medical Aid – 222

<u>Fire</u> – 3

Traffic Collision – 20

<u>Transfer</u> – 8

<u>Misc</u> – 0

Move/Cover – 43

E72 Monthly Statistics Comparison