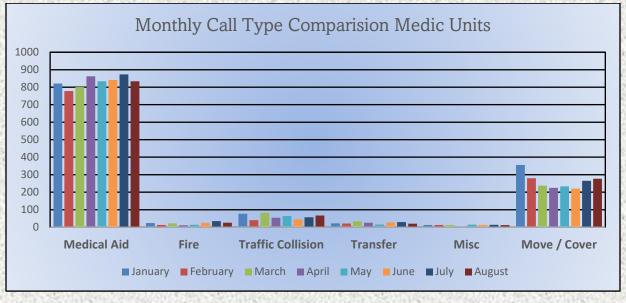

#### Engine Companies: Engine 17: 112

Engine 19: 90 Engine 25: 302 Engine 28: 128 Engine 72: 40 **Total Responses: 672**  Medic Units: Medic 17: 119 Medic 19: 123 Medic 25: 297 Medic 28: 235 Medic 49: 276 Total Responses: 1,050

## **Total Responses for Engine Companies: 672**

Total Responses for Medic Units: 1,050