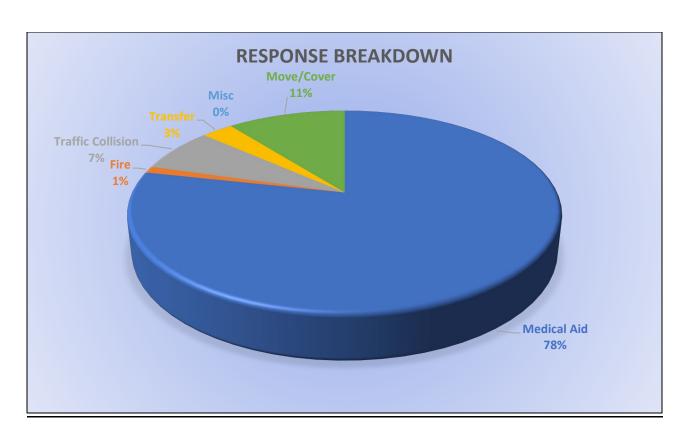

#### ENGINE 17: 112 Total Calls <u>Medical Aid-</u> 76 <u>Fire-</u> 1 <u>Traffic Collision-</u> 10 <u>Public Assist-</u> 12 <u>Misc-</u> 11 <u>Move/Cover -</u> 0

MEDIC 17: 119 Total Calls <u>Medical Aid</u>- 106 <u>Fire-</u> 1 <u>Traffic Collision-</u> 11 <u>Transfer-</u> 1 <u>Misc-</u> 1 <u>Move/Cover -</u> 70