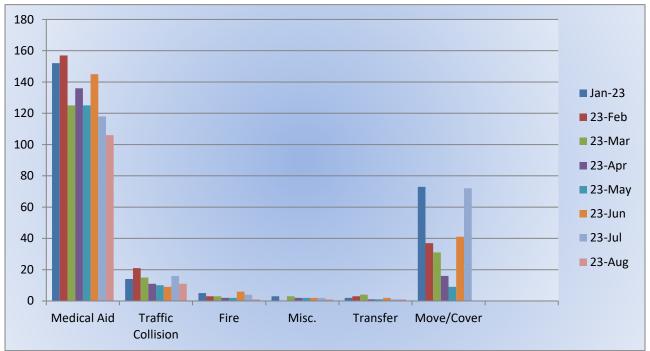

#### MEDIC 25: 297 Total Incidents <u>Medical Aid-</u> 249 <u>Fire-</u> 9 <u>Traffic Collision-</u> 10 <u>Transfer-</u> 8 <u>Misc-</u>5 <u>Move/Cover –</u> 22

E25 Monthly Statistics Comparison

M25 Monthly Statistics Comparison