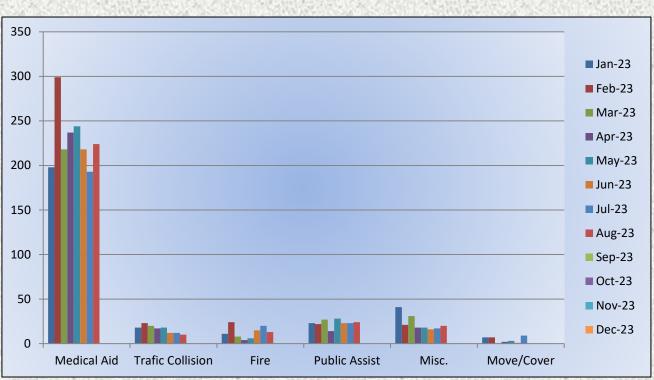

ENGINE 25: 302 Total Calls Medical Aid- 224 Fire- 13 Traffic Collision- 10 Public Assist - 24 Misc. - 20 Move/Cover - 3 MEDIC 25: 297 Total Calls Medical Aid- 249 Fire- 9 Traffic Collision- 10 Transfer - 8 Misc.- 5 Move/Cover - 22

#### ENGINE 25: 302 Total Incidents <u>Medical Aid-</u> 224 <u>Fire-</u> 13 <u>Traffic Collision-</u> 10 <u>Public Assist-</u> 24 <u>Misc-</u> 20 <u>Move/Cover -</u> 3

#### MEDIC 25: 297 Total Incidents <u>Medical Aid-</u> 249 <u>Fire-</u> 9 <u>Traffic Collision-</u> 10 <u>Transfer-</u> 8 <u>Misc-</u>5 <u>Move/Cover –</u> 22

E25 Monthly Statistics Comparison

M25 Monthly Statistics Comparison