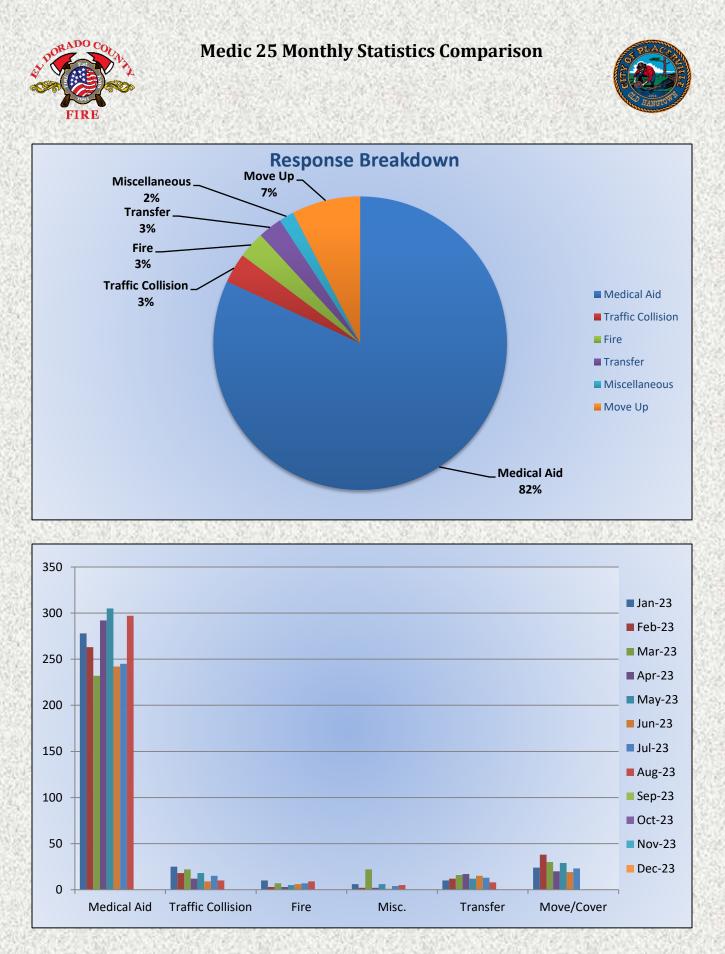

#### **Engine 25 Monthly Statistics Comparison**

## Station 25 Run Review August 2023

#### ENGINE 25: 302 Total Incidents <u>Medical Aid-</u> 224 <u>Fire-</u> 13 <u>Traffic Collision-</u> 10 <u>Public Assist-</u> 24 <u>Misc-</u> 20 <u>Move/Cover -</u> 3

#### MEDIC 25: 297 Total Incidents <u>Medical Aid-</u> 249 <u>Fire-</u> 9 <u>Traffic Collision-</u> 10 <u>Transfer-</u> 8 <u>Misc-</u>5 <u>Move/Cover –</u> 22

E25 Monthly Statistics Comparison

M25 Monthly Statistics Comparison