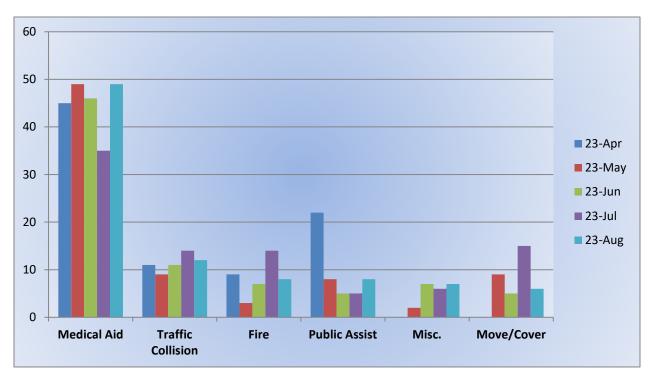

## Station 17 Run Review August 2023

#### ENGINE 17: 112 Total Calls <u>Medical Aid-</u> 76 <u>Fire-</u> 1 <u>Traffic Collision-</u> 10 <u>Public Assist-</u> 12 <u>Misc-</u> 11 <u>Move/Cover -</u> 0

MEDIC 17: 119 Total Calls <u>Medical Aid</u>- 106 <u>Fire-</u> 1 <u>Traffic Collision-</u> 11 <u>Transfer-</u> 1 <u>Misc-</u> 1 <u>Move/Cover -</u> 70



E17 Monthly Statistics Comparison











## Station 19 Run Review August 2023

ENGINE 19: 90 Total Calls <u>Medical Aid -</u> 49 <u>Fire -</u> 8 <u>Traffic Collision - 12</u> <u>Public Assist -</u> 8 <u>Misc. -</u> 7 <u>Move/Cover -</u> 6

MEDIC 19: 123 Total Calls <u>Medical Aid-</u> 99 <u>Fire-</u> 7 <u>Traffic Collision-</u> 14 <u>Transfer-</u> 0 <u>Misc.-</u> 5 <u>Move/Cover -</u> 87



## E19 Monthly Statistics Comparison











## Station 25 Run Review August 2023

#### ENGINE 25: 302 Total Incidents <u>Medical Aid-</u> 224 <u>Fire-</u> 13 <u>Traffic Collision-</u> 10 <u>Public Assist-</u> 24 <u>Misc-</u> 20 <u>Move/Cover -</u> 3

#### MEDIC 25: 297 Total Incidents <u>Medical Aid-</u> 249 <u>Fire-</u> 9 <u>Traffic Collision-</u> 10 <u>Transfer-</u> 8 <u>Misc-</u>5 <u>Move/Cover –</u> 22



E25 Monthly Statistics Comparison





M25 Monthly Statistics Comparison





## Station 28 Run Review August 2023

ENGINE 28: 128 Total Calls <u>Medical Aid -</u> 73 <u>Fire -</u> 8 <u>Traffic Collision -</u> 15 <u>Public Assist -</u> 6 <u>Misc -</u> 11 <u>Move/Cover -</u> 15

MEDIC 28: 235 Total Calls <u>Medical Aid-</u> 158 <u>Fire-</u> 6 <u>Traffic Collision-</u> 12 <u>Transfer-</u> 3 <u>Misc-</u> 1 <u>Move/Cover