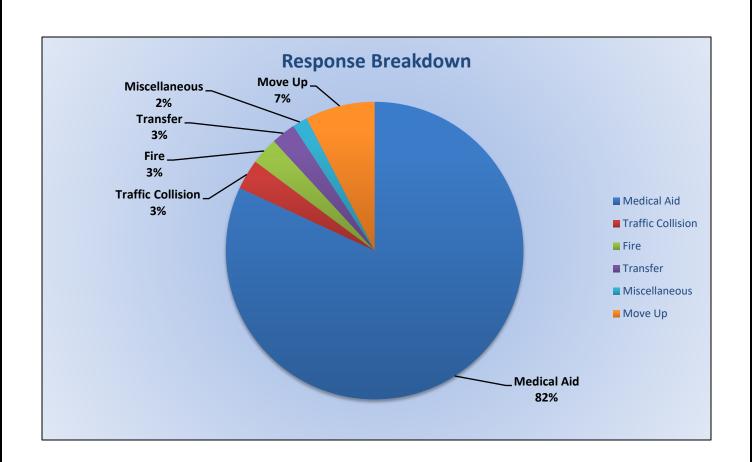

#### MEDIC 25: 297 Total Incidents <u>Medical Aid-</u> 249 <u>Fire-</u> 9 <u>Traffic Collision-</u> 10 <u>Transfer-</u> 8 <u>Misc-</u>5 <u>Move/Cover –</u> 22

E25 Monthly Statistics Comparison

M25 Monthly Statistics Comparison