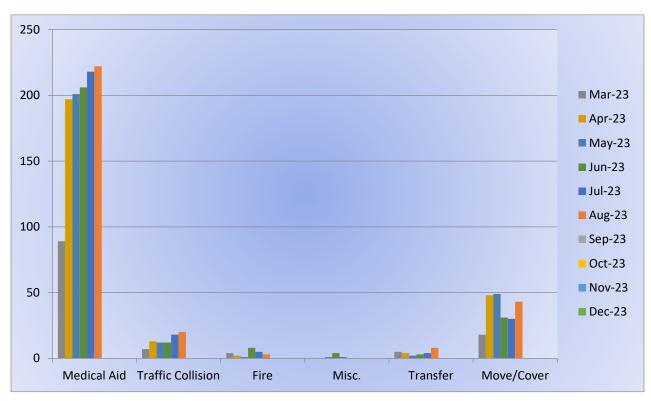

#### MEDIC 25: 297 Total Incidents <u>Medical Aid-</u> 249 <u>Fire-</u> 9 <u>Traffic Collision-</u> 10 <u>Transfer-</u> 8 <u>Misc-</u>5 <u>Move/Cover –</u> 22

E25 Monthly Statistics Comparison

M25 Monthly Statistics Comparison