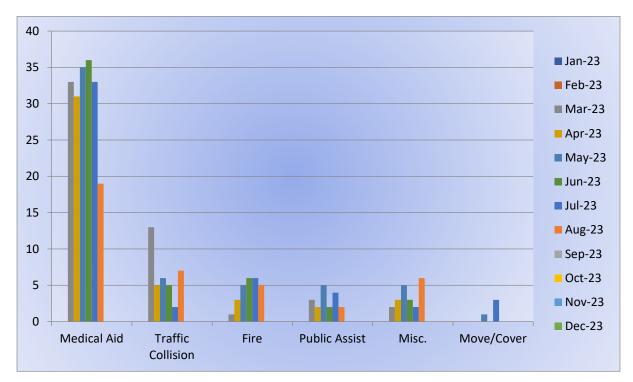

eview August 2023

ENGINE 28: 128 Total Calls <u>Medical Aid -</u> 73 <u>Fire -</u> 8 <u>Traffic Collision -</u> 15 <u>Public Assist -</u> 6 <u>Misc -</u> 11 <u>Move/Cover -</u> 15

MEDIC 28: 235 Total Calls <u>Medical Aid-</u> 158 <u>Fire-</u> 6 <u>Traffic Collision-</u> 12 <u>Transfer-</u> 3 <u>Misc-</u> 1 <u>Move/Cover –</u> 55



E28 Monthly Statistics Comparison





M28 Monthly Statistics Comparison





## Station 72 and Medic 49 Run Review August 2023

#### ENGINE 72: 40 Total Calls

Medical Aid – 19

<u>Fire</u> – 5

<u>Traffic Collision</u> – 7

<u>Pubilc Assist</u> – 2

<u>Misc</u> – 6

Move/Cover - 0

MEDIC 49: 276 Total Calls

Medical Aid – 222

<u>Fire</u> – 3

Traffic Collision – 20

<u>Transfer</u> – 8

<u>Misc</u> – 0

Move/Cover – 43



E72 Monthly Statistics Comparison