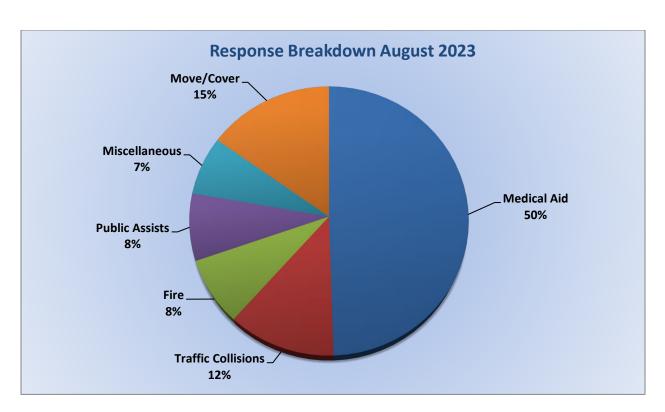

## Station 19 Run Review August 2023

ENGINE 19: 90 Total Calls <u>Medical Aid -</u> 49 <u>Fire -</u> 8 <u>Traffic Collision - 12</u> <u>Public Assist -</u> 8 <u>Misc. -</u> 7 <u>Move/Cover -</u> 6

MEDIC 19: 123 Total Calls <u>Medical Aid-</u> 99 <u>Fire-</u> 7 <u>Traffic Collision-</u> 14 <u>Transfer-</u> 0 <u>Misc.-</u> 5 <u>Move/Cover -</u> 87

## E19 Monthly Statistics Comparison