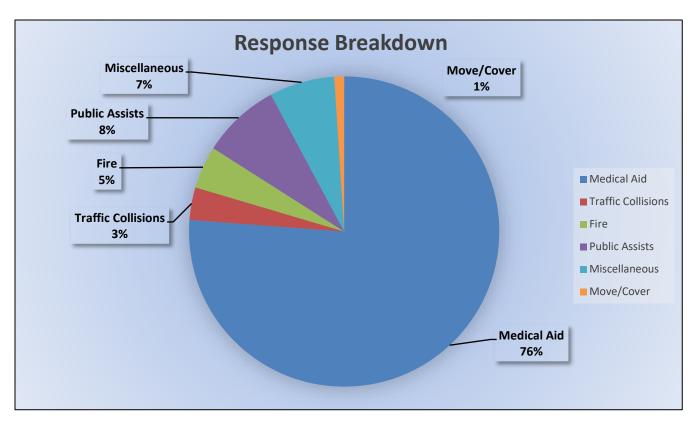

ENGINE 25: 302 Total Calls Medical Aid- 224 Fire- 13 Traffic Collision- 10 Public Assist - 24 Misc. - 20 Move/Cover - 3 MEDIC 25: 297 Total Calls Medical Aid- 249 Fire- 9 Traffic Collision- 10 Transfer - 8 Misc.- 5 Move/Cover - 22

#### ENGINE 25: 302 Total Incidents <u>Medical Aid-</u> 224 <u>Fire-</u> 13 <u>Traffic Collision-</u> 10 <u>Public Assist-</u> 24 <u>Misc-</u> 20 <u>Move/Cover -</u> 3