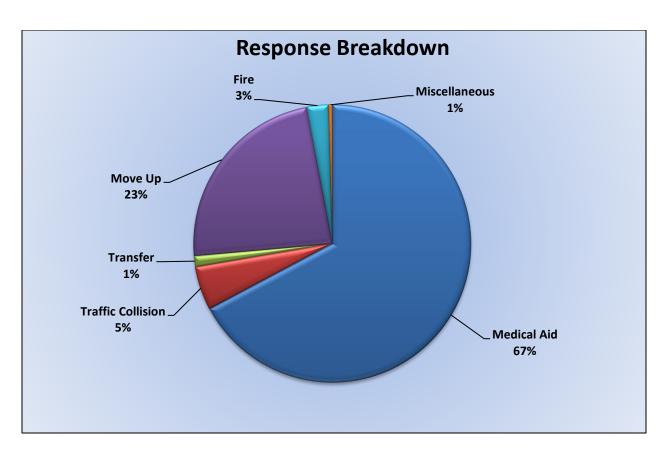

#### MEDIC 25: 297 Total Incidents <u>Medical Aid-</u> 249 <u>Fire-</u> 9 <u>Traffic Collision-</u> 10 <u>Transfer-</u> 8 <u>Misc-</u>5 <u>Move/Cover –</u> 22

E25 Monthly Statistics Comparison

M25 Monthly Statistics Comparison