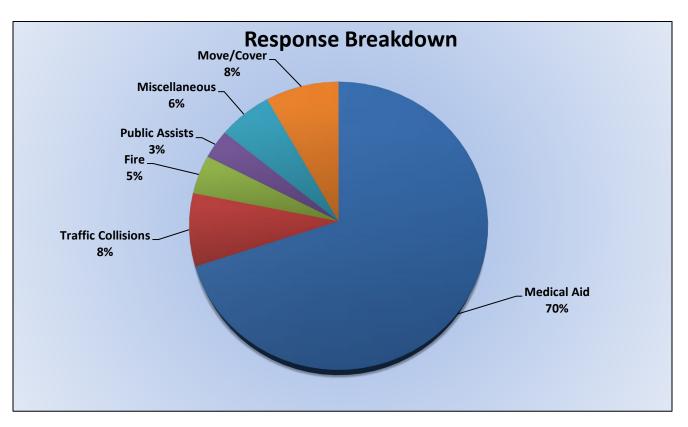

#### ENGINE 17: 112 Total Calls <u>Medical Aid-</u> 76 <u>Fire-</u> 1 <u>Traffic Collision-</u> 10 <u>Public Assist-</u> 12 <u>Misc-</u> 11 <u>Move/Cover -</u> 0

MEDIC 17: 119 Total Calls <u>Medical Aid</u>- 106 <u>Fire-</u> 1 <u>Traffic Collision-</u> 11 <u>Transfer-</u> 1 <u>Misc-</u> 1 <u>Move/Cover -</u> 70