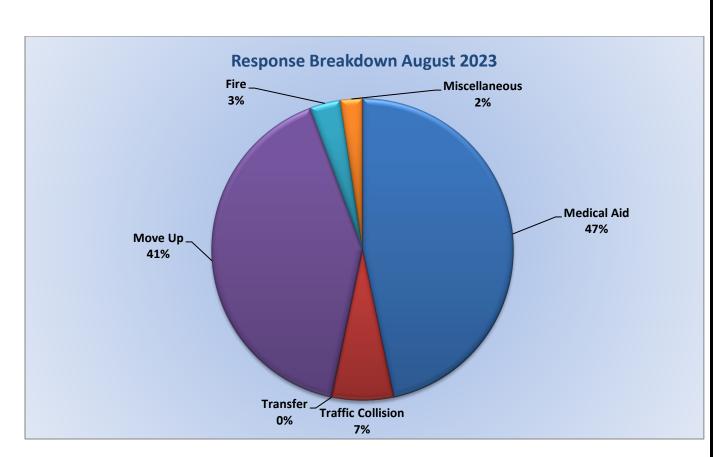

#### ENGINE 17: 112 Total Calls <u>Medical Aid-</u> 76 <u>Fire-</u> 1 <u>Traffic Collision-</u> 10 <u>Public Assist-</u> 12 <u>Misc-</u> 11 <u>Move/Cover -</u> 0

MEDIC 17: 119 Total Calls <u>Medical Aid</u>- 106 <u>Fire-</u> 1 <u>Traffic Collision-</u> 11 <u>Transfer-</u> 1 <u>Misc-</u> 1 <u>Move/Cover -</u> 70

E17 Monthly Statistics Comparison