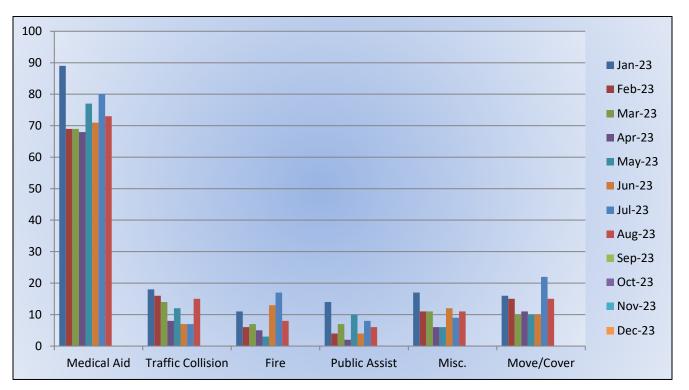

#### ENGINE 17: 112 Total Calls <u>Medical Aid-</u> 76 <u>Fire-</u> 1 <u>Traffic Collision-</u> 10 <u>Public Assist-</u> 12 <u>Misc-</u> 11 <u>Move/Cover -</u> 0

MEDIC 17: 119 Total Calls <u>Medical Aid</u>- 106 <u>Fire-</u> 1 <u>Traffic Collision-</u> 11 <u>Transfer-</u> 1 <u>Misc-</u> 1 <u>Move/Cover -</u> 70