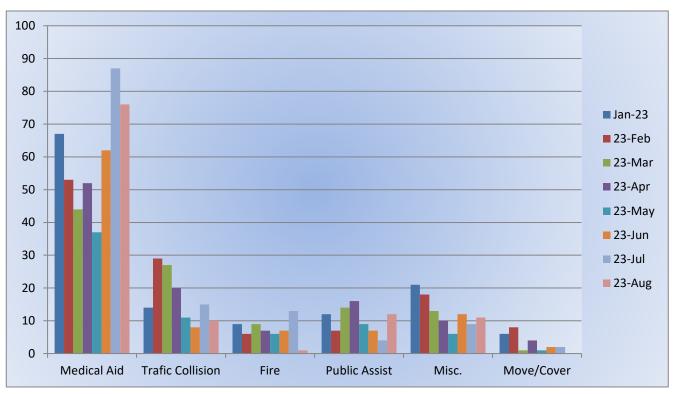

4 Misc. - 20 Move/Cover - 3 MEDIC 25: 297 Total Calls Medical Aid- 249 Fire- 9 Traffic Collision- 10 Transfer - 8 Misc.- 5 Move/Cover - 22











#### Monthly Run Statistics and Call Break Down August 2023 Engine Companies and Medic Units

## **Total Responses for Engine Companies: 672**











Total Responses for Medic Units: 1,050







#### **Engine 25 Monthly Statistics Comparison**











## Station 17 Run Review August 2023

#### ENGINE 17: 112 Total Calls <u>Medical Aid-</u> 76 <u>Fire-</u> 1 <u>Traffic Collision-</u> 10 <u>Public Assist-</u> 12 <u>Misc-</u> 11 <u>Move/Cover -</u> 0

MEDIC 17: 119 Total Calls <u>Medical Aid</u>- 106 <u>Fire-</u> 1 <u>Traffic Collision-</u> 11 <u>Transfer-</u> 1 <u>Misc-</u> 1 <u>Move/Cover -</u> 70



E17 Monthly Statistics Comparison











## Station 19 Run Review August 2023

ENGINE 19: 90 Total Calls <u>Medical Aid -</u> 49 <u>Fire -</u> 8 <u>Traffic Collision - 12</u> <u>Public Assist -</u> 8 <u>Misc. -</u> 7 <u>Move/Cover -</u> 6

MEDIC 19: 123 Total Calls <u>Medical Aid-</u> 99 <u>Fire-</u> 7 <u>Traffic Collision-</u> 14 <u>Transfer-</u> 0 <u>Misc.-</u> 5 <u>Move/Cover -</u> 87



## E19 Monthly Statistics Comparison











## Station 25 Run Review August 2023

#### ENGINE 25: 302 Total Incidents <u>Medical Aid-</u> 224 <u>Fire-</u> 13 <u>Traffic Collision-</u> 10 <u>Public Assist-</u> 24 <u>Misc-</u> 20 <u>Move/Cover -</u> 3

#### MEDIC 25: 297 Total Incidents <u>Medical Aid-</u> 249 <u>Fire-</u> 9 <u>Traffic Collision-</u> 10 <u>Transfer-</u> 8 <u>Misc-</u>5 <u>Move/Cover –</u> 22



E25 Monthly Statisti