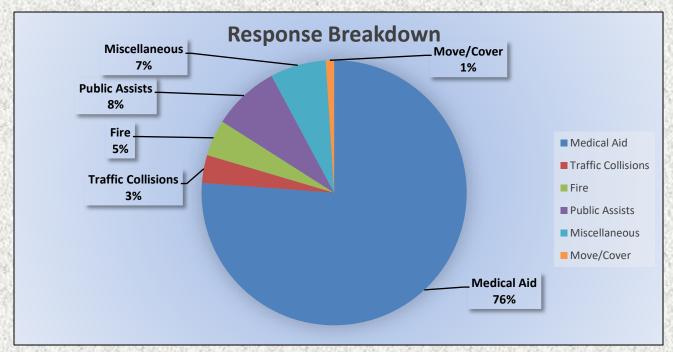

ENGINE 25: 302 Total Calls Medical Aid- 224 Fire- 13 Traffic Collision- 10 Public Assist - 24 Misc. - 20 Move/Cover - 3 MEDIC 25: 297 Total Calls Medical Aid- 249 Fire- 9 Traffic Collision- 10 Transfer - 8 Misc.- 5 Move/Cover - 22

#### ENGINE 25: 302 Total Incidents <u>Medical Aid-</u> 224 <u>Fire-</u> 13 <u>Traffic Collision-</u> 10 <u>Public Assist-</u> 24 <u>Misc-</u> 20 <u>Move/Cover -</u> 3

#### MEDIC 25: 297 Total Incidents <u>Medical Aid-</u> 249 <u>Fire-</u> 9 <u>Traffic Collision-</u> 10 <u>Transfer-</u> 8 <u>Misc-</u>5 <u>Move/Cover –</u> 22

E25 Monthly Statistics Comparison

M25 Monthly Statistics Comparison