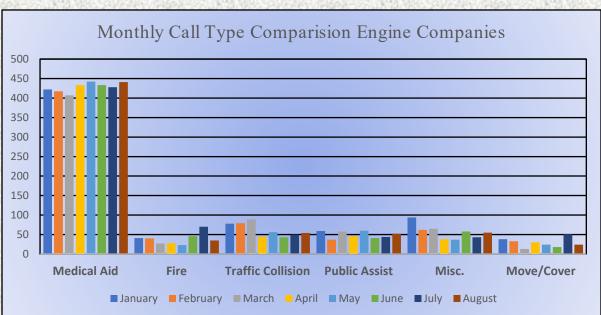

ENGINE 25: 302 Total Calls Medical Aid- 224 Fire- 13 Traffic Collision- 10 Public Assist - 24 Misc. - 20 Move/Cover - 3 MEDIC 25: 297 Total Calls Medical Aid- 249 Fire- 9 Traffic Collision- 10 Transfer - 8 Misc.- 5 Move/Cover - 22

#### ENGINE 25: 302 Total Incidents <u>Medical Aid-</u> 224 <u>Fire-</u> 13 <u>Traffic Collision-</u> 10 <u>Public Assist-</u> 24 <u>Misc-</u> 20 <u>Move/Cover -</u> 3

#### MEDIC 25: 297 Total Incidents <u>Medical Aid-</u> 249 <u>Fire-</u> 9 <u>Traffic Collision-</u> 10 <u>Transfer-</u> 8 <u>Misc-</u>5 <u>Move/Cover –</u> 22

E25 Monthly Statistics Comparison

M25 Monthly Statistics Comparison