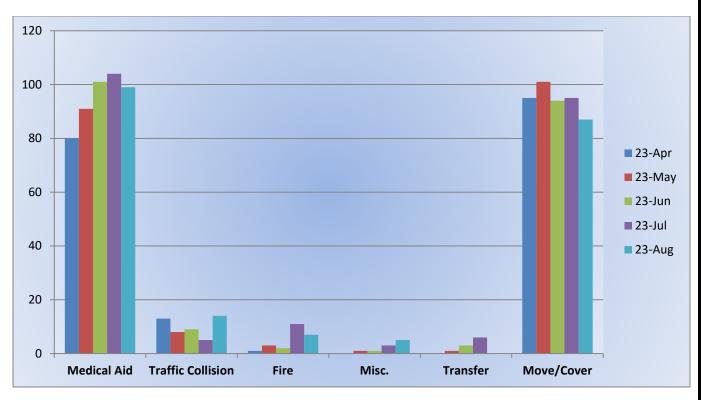

## Station 17 Run Review August 2023

#### ENGINE 17: 112 Total Calls <u>Medical Aid-</u> 76 <u>Fire-</u> 1 <u>Traffic Collision-</u> 10 <u>Public Assist-</u> 12 <u>Misc-</u> 11 <u>Move/Cover -</u> 0

MEDIC 17: 119 Total Calls <u>Medical Aid</u>- 106 <u>Fire-</u> 1 <u>Traffic Collision-</u> 11 <u>Transfer-</u> 1 <u>Misc-</u> 1 <u>Move/Cover -</u> 70



E17 Monthly Statistics Comparison











## Station 19 Run Review August 2023

ENGINE 19: 90 Total Calls <u>Medical Aid -</u> 49 <u>Fire -</u> 8 <u>Traffic Collision - 12</u> <u>Public Assist -</u> 8 <u>Misc. -</u> 7 <u>Move/Cover -</u> 6

MEDIC 19: 123 Total Calls <u>Medical Aid-</u> 99 <u>Fire-</u> 7 <u>Traffic Collision-</u> 14 <u>Transfer-</u> 0 <u>Misc.-</u> 5 <u>Move/Cover -</u> 87



## E19 Monthly Statistics Comparison











## Station 25 Run Review August 2023

#### ENGINE 25: 302 Total Incidents <u>Medical Aid-</u> 224 <u>Fire-</u> 13 <u>Traffic Collision-</u> 10 <u>Public Assist-</u> 24 <u>Misc-</u> 20 <u>Move/Cover -</u> 3

#### MEDIC 25: 297 Total Incidents <u>Medical Aid-</u> 249 <u>Fire-</u> 9 <u>Traffic Collision-</u> 10 <u>Transfer-</u> 8 <u>Misc-</u>5 <u>Move/Cover –</u> 22



E25 Monthly Statistics Comparison





M25 Monthly Statistics Comparison





## Station 28 Run Review August 2023

ENGINE 28: 128 Total Calls <u>Medical Aid -</u> 73 <u>Fire -</u> 8 <u>Traffic Collision -</u> 15 <u>Public Assist -</u> 6 <u>Misc -</u> 11 <u>Move/Cover -</u> 15

MEDIC 28: 235 Total Calls <u>Medical Aid-</u> 158 <u>Fire-</u> 6 <u>Traffic Collision-</u> 12 <u>Transfer-</u> 3 <u>Misc-</u> 1 <u>Move/Cover –</u>