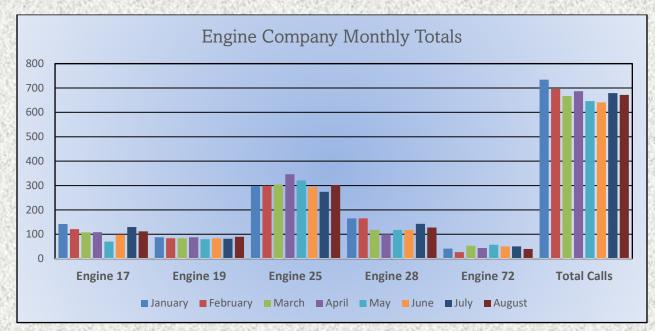

#### Engine Companies: Engine 17: 112

Engine 19: 90 Engine 25: 302 Engine 28: 128 Engine 72: 40 **Total Responses: 672**  Medic Units: Medic 17: 119 Medic 19: 123 Medic 25: 297 Medic 28: 235 Medic 49: 276 Total Responses: 1,050

## **Total Responses for Engine Companies: 672**

Total Responses for Medic Units: 1,050