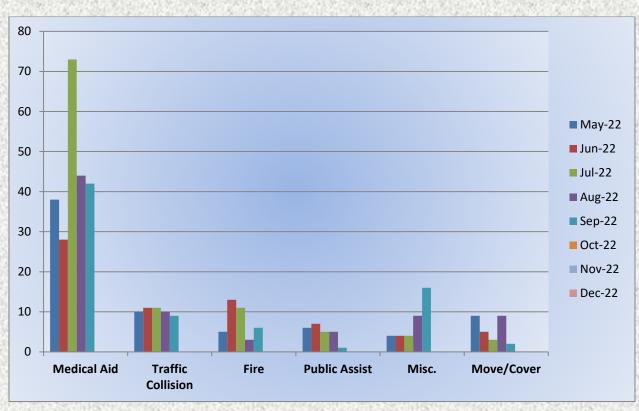

s and Medic Units

**Total Responses for Engine Companies: 685** 







#### Total Responses for Medic Units: 913







#### Station 17 Run Review September 2022

**ENGINE 17:** 123 Total Calls

Medical Aid- 88

Fire- 6

**Traffic Collision-** 7

Public Assist- 5

Misc.- 15

Move/Cover - 0

MEDIC 17: 149 Total Calls

Medical Aid- 130

Fire- 3

**Traffic Collision-8** 

Transfer- 5

Misc-0



**E17 Monthly Statistics Comparison** 





**M17 Monthly Statistics Comparison** 





#### Station 19 Run Review September 2022

**ENGINE 19:** 74 Total Calls

Medical Aid - 42

Fire - 6

Traffic Collision - 9

Public Assist - 1

Misc - 16

Move/Cover - 2

MEDIC 19: 114 Total Calls

Medical Aid- 100

Fire- 4

**Traffic Collision-8** 

Transfer- 3

Misc- 2



**E19 Monthly Statistics Comparison** 





**M19 Monthly Statistics Comparison** 





#### Station 25 Run Review September 2022

ENGINE 25: 303 Total Calls

Medical Aid- 227

Fire- 11

Traffic Collision- 14

Public Assist- 15

Misc- 29

Move/Cover - 7

MEDIC 25: 327 Total Calls

Medical Aid- 262

Fire- 3

Traffic Collision- 13

Transfer- 14

Misc- 5



#### **E25 Monthly Statistics Comparison**





**M25 Monthly Statistics Comparison** 





#### Station 28 Run Review September 2022

**ENGINE 28:** 142 Total Calls

Medical Aid - 85

Fire - 12

Traffic Collision - 12

Public Assist - 9

Misc - 11

Move/Cover - 13

MEDIC 28: 323 Total Calls

Medical Aid- 219

Fire- 10

Traffic Collision- 16

Transfer- 5

Misc-5



**E28 Monthly Statistics Comparison** 





M<sub>2</sub>8 Monthly Statistics Comparison





#### Station 72 Run R