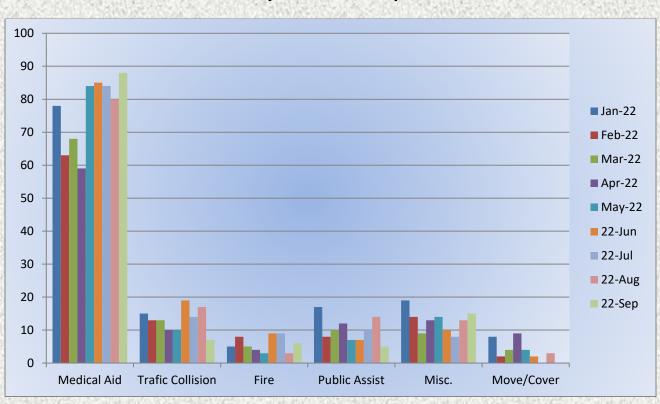

#### Monthly Run Statistics and Call Break Down – September 2022 Engine Companies and Medic Units

**Total Responses for Engine Companies: 685** 







#### Total Responses for Medic Units: 913







#### Station 17 Run Review September 2022

**ENGINE 17:** 123 Total Calls

Medical Aid- 88

Fire- 6

**Traffic Collision-** 7

Public Assist- 5

Misc.- 15

Move/Cover - 0

MEDIC 17: 149 Total Calls

Medical Aid- 130

Fire- 3

**Traffic Collision-8** 

Transfer- 5

Misc-0



**E17 Monthly Statistics Comparison** 





**M17 Monthly Statistics Comparison** 





#### Station 19 Run Review September 2022

**ENGINE 19:** 74 Total Calls

Medical Aid - 42

Fire - 6

Traffic Collision - 9

Public Assist - 1

Misc - 16

Move/Cover - 2

MEDIC 19: 114 Total Calls

Medical Aid- 100

Fire- 4

**Traffic Collision-8** 

Transfer- 3

Misc- 2



**E19 Monthly Statistics Comparison** 





**M19 Monthly Statistics Comparison** 





#### Station 25 Run Review September 2022

ENGINE 25: 303 Total Calls

Medical Aid- 227

Fire- 11

Traffic Collision- 14

Public Assist- 15

Misc- 29

Move/Cover - 7

MEDIC 25: 327 Total Calls

Medical Aid- 262

Fire- 3

Traffic Collision- 13

Transfer- 14

Misc- 5



#### **E25 Monthly Statistics Comparison**





**M25 Monthly Statistics Comparison** 





#### Station 28 Run Review S