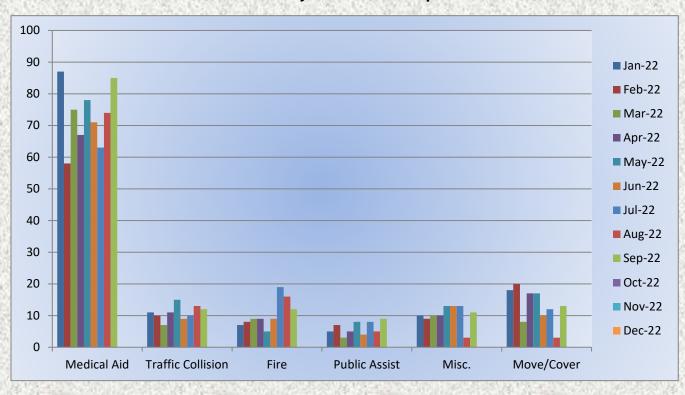

#### **E25 Monthly Statistics Comparison**

**M25 Monthly Statistics Comparison** 

#### **Engine 25 Monthly Statistics Comparison**