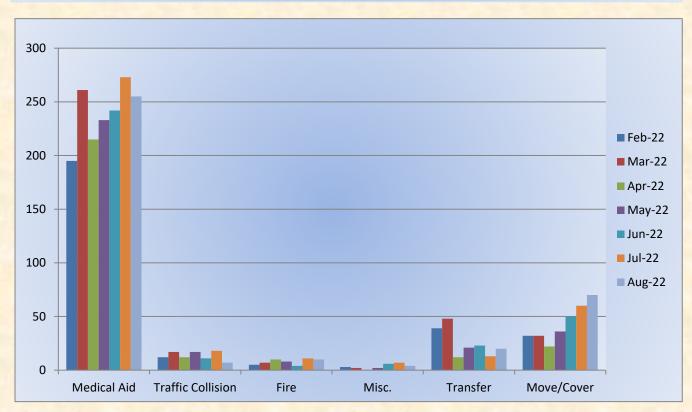

# Station 25 Run Statistics September 2022

**ENGINE 25: 297 Total Calls** 

Medical Aid- 255

Fire- 10

Traffic Collision- 7

Transfer- 20

Misc-4

Move/Cover - 70

MEDIC 25: 366 Total Calls

Medical Aid- 224

Fire- 10

Traffic Collision- 14

Public Assist- 20

Misc.- 28

#### **Engine 25 Monthly Statistics Comparison**