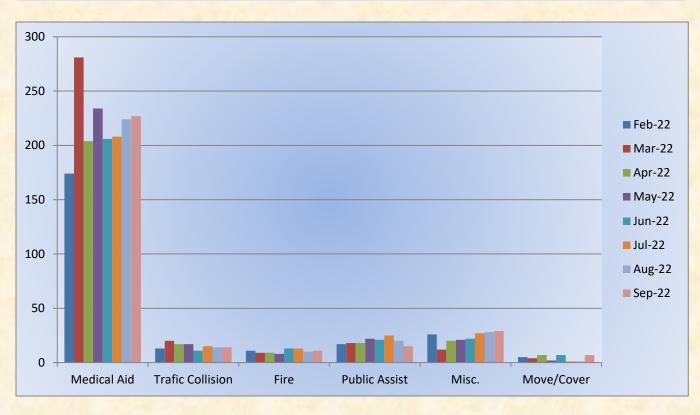

# Station 25 Run Statistics September 2022

**ENGINE 25: 297 Total Calls** 

Medical Aid- 255

Fire- 10

Traffic Collision- 7

Transfer- 20

Misc-4

Move/Cover - 70