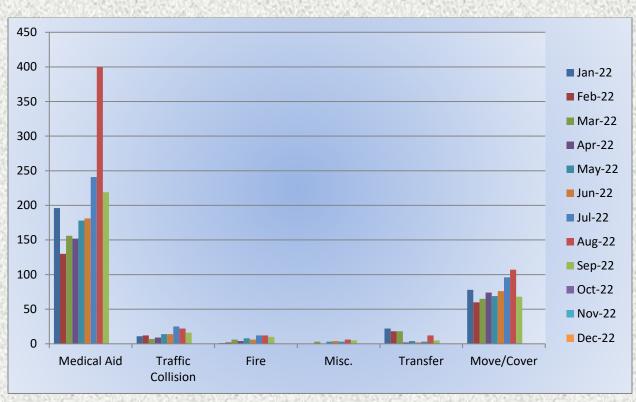

MEDIC 25: 366 Total Calls

Medical Aid- 224

Fire- 10

Traffic Collision- 14

Public Assist- 20

Misc.- 28

## **Medic 25 Monthly Statistics Comparison**