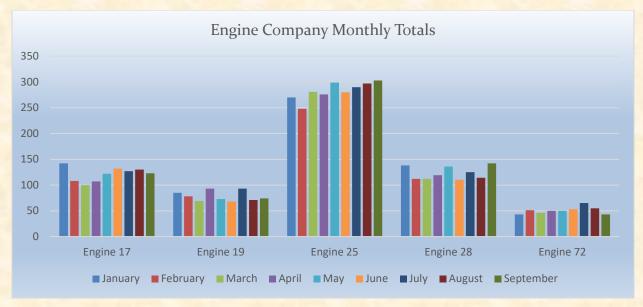

#### Station 17 Run Review September 2022

**ENGINE 17:** 123 Total Calls

Medical Aid- 88

Fire- 6

**Traffic Collision-** 7

Public Assist- 5

Misc.- 15

Move/Cover - 0

#### Station 19 Run Review September 2022

**ENGINE 19:** 74 Total Calls

Medical Aid - 42

Fire - 6

Traffic Collision - 9

Public Assist - 1

Misc - 16

Move/Cover - 2

#### Station 25 Run Review September 2022

ENGINE 25: 303 Total Calls

Medical Aid- 227

Fire- 11

Traffic Collision- 14

Public Assist- 15

Misc- 29

Move/Cover - 7

#### Station 28 Run Review September 2022

**ENGINE 28:** 142 Total Calls

Medical Aid - 85

Fire - 12

Traffic Collision - 12

Public Assist - 9

Misc - 11

Move/Cover - 13

#### Station 72 Run Review September 2022

ENGINE 72: 43 Total Calls

Medical Aid- 25

Fire- 4

Traffic Collision- 4

Rescues- 0

Public Assist- 5

Misc- 5