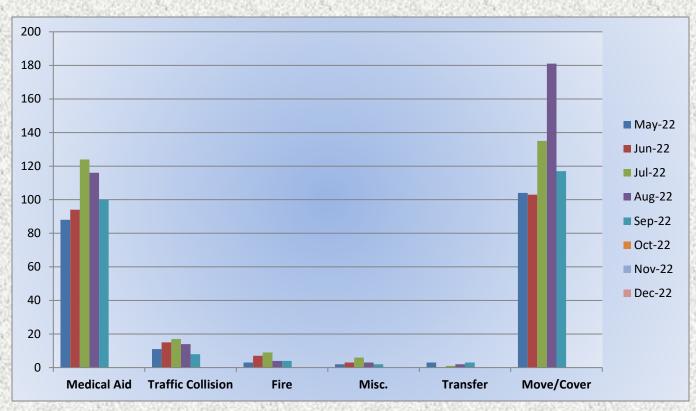

ine Companies: 685** 







#### Total Responses for Medic Units: 913







#### Station 17 Run Review September 2022

**ENGINE 17:** 123 Total Calls

Medical Aid- 88

Fire- 6

**Traffic Collision-** 7

Public Assist- 5

Misc.- 15

Move/Cover - 0

MEDIC 17: 149 Total Calls

Medical Aid- 130

Fire- 3

**Traffic Collision-8** 

Transfer- 5

Misc-0



**E17 Monthly Statistics Comparison** 





**M17 Monthly Statistics Comparison** 





#### Station 19 Run Review September 2022

**ENGINE 19:** 74 Total Calls

Medical Aid - 42

Fire - 6

Traffic Collision - 9

Public Assist - 1

Misc - 16

Move/Cover - 2

MEDIC 19: 114 Total Calls

Medical Aid- 100

Fire- 4

**Traffic Collision-8** 

Transfer- 3

Misc- 2



**E19 Monthly Statistics Comparison** 





**M19 Monthly Statistics Comparison** 





#### Station 25 Run Review September 2022

ENGINE 25: 303 Total Calls

Medical Aid- 227

Fire- 11

Traffic Collision- 14

Public Assist- 15

Misc- 29

Move/Cover - 7

MEDIC 25: 327 Total Calls

Medical Aid- 262

Fire- 3

Traffic Collision- 13

Transfer- 14

Misc- 5



#### **E25 Monthly Statistics Comparison**





**M25 Monthly Statistics Comparison** 





#### Station 28 Run Review September 2022

**ENGINE 28:** 142 Total Calls

Medical Aid - 85

Fire - 12

Traffic Collision - 12

Public Assist - 9

Misc - 11

Move/Cover - 13

MEDIC 28: 323 Total Calls

Medical Aid- 219

Fire- 10

Traffic Collision- 16

Transfer- 5

Misc-5



**E28 Monthly Statistics Comparison** 





M<sub>2</sub>8 Monthly Statistics Comparison





#### Station 72 Run Review September 2022

ENGINE 72: 43 Total Ca