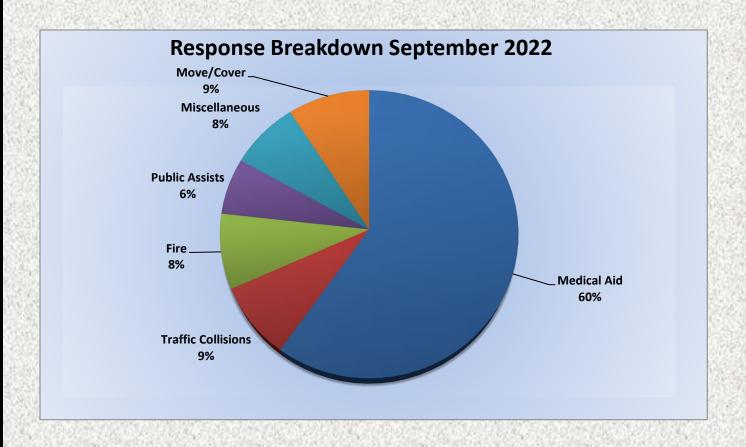

#### Station 25 Run Review September 2022

ENGINE 25: 303 Total Calls

Medical Aid- 227

Fire- 11

Traffic Collision- 14

Public Assist- 15

Misc- 29

Move/Cover - 7

MEDIC 25: 327 Total Calls

Medical Aid- 262

Fire- 3

Traffic Collision- 13

Transfer- 14

Misc- 5

#### **E25 Monthly Statistics Comparison**

**M25 Monthly Statistics Comparison** 