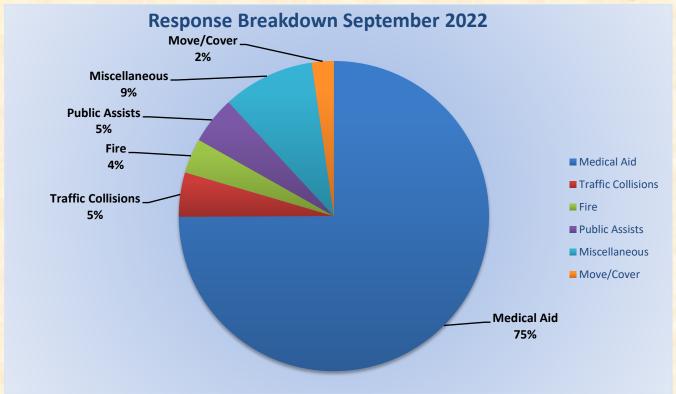

MEDIC 25: 327 Total Calls

Medical Aid- 262

Fire- 3

Traffic Collision- 13

Transfer- 14

Misc- 5