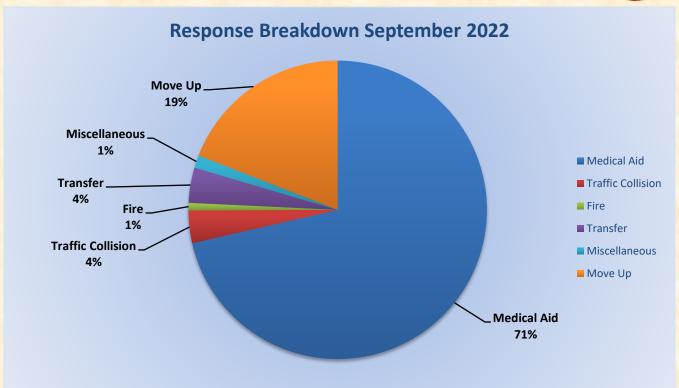

MEDIC 25: 366 Total Calls

Medical Aid- 224

Fire- 10

Traffic Collision- 14

Public Assist- 20

Misc.- 28