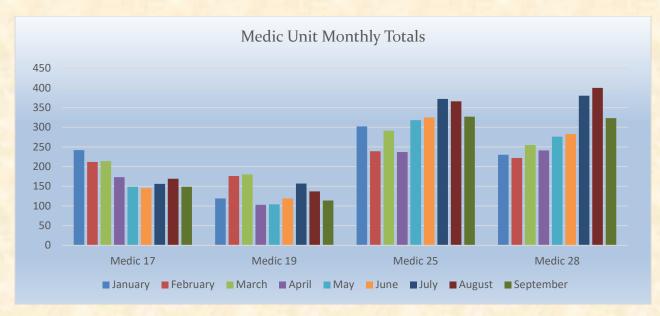

MEDIC 17: 149 Total Calls

Medical Aid- 130

Fire- 3

**Traffic Collision-8** 

Transfer- 5

Misc-0

**E17 Monthly Statistics Comparison** 

**M17 Monthly Statistics Comparison** 

MEDIC 19: 114 Total Calls

Medical Aid- 100

Fire- 4

**Traffic Collision-8** 

Transfer- 3

Misc- 2

**E19 Monthly Statistics Comparison** 

**M19 Monthly Statistics Comparison** 

MEDIC 25: 327 Total Calls

Medical Aid- 262

Fire- 3

Traffic Collision- 13

Transfer- 14

Misc- 5

MEDIC 28: 323 Total Calls

Medical Aid- 219

Fire- 10

Traffic Collision- 16

Transfer- 5

Misc-5

**E28 Monthly Statistics Comparison** 

M<sub>2</sub>8 Monthly Statistics Comparison