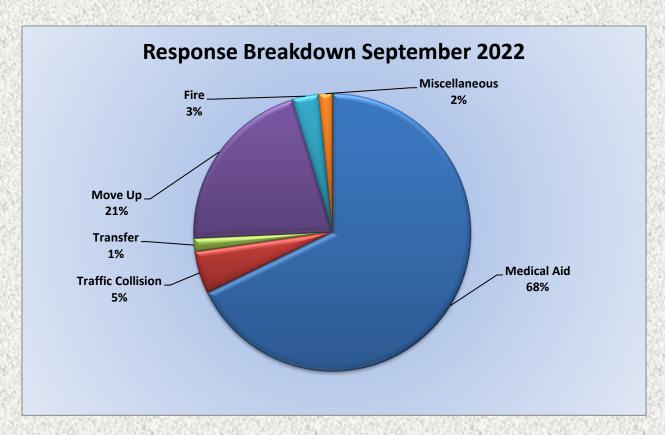

# Station 25 Run Statistics September 2022

**ENGINE 25: 297 Total Calls** 

Medical Aid- 255

Fire- 10

Traffic Collision- 7

Transfer- 20

Misc-4

Move/Cover - 70

#### **Engine 25 Monthly Statistics Comparison**