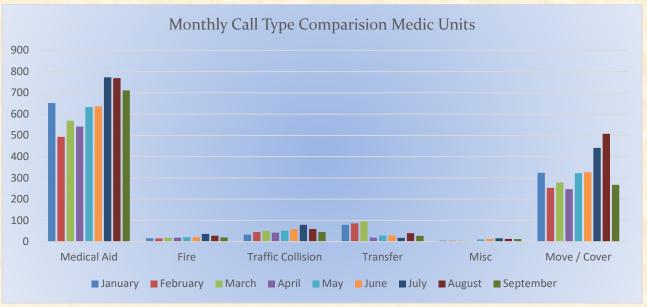

MEDIC 17: 149 Total Calls

Medical Aid- 130

Fire- 3

**Traffic Collision-8** 

Transfer- 5

Misc-0

**E17 Monthly Statistics Comparison** 

**M17 Monthly Statistics Comparison** 