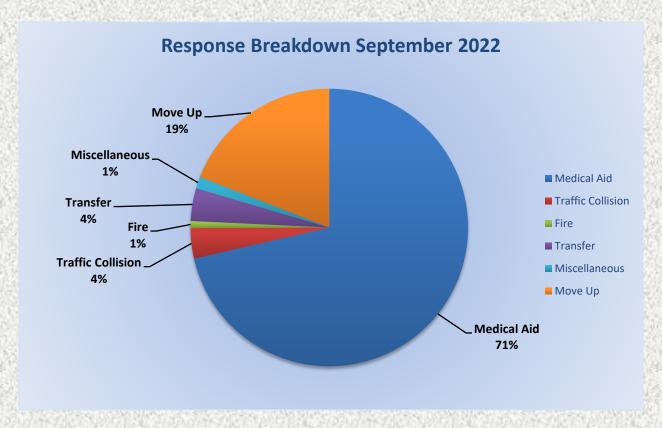

MEDIC 25: 327 Total Calls

Medical Aid- 262

Fire- 3

Traffic Collision- 13

Transfer- 14

Misc- 5