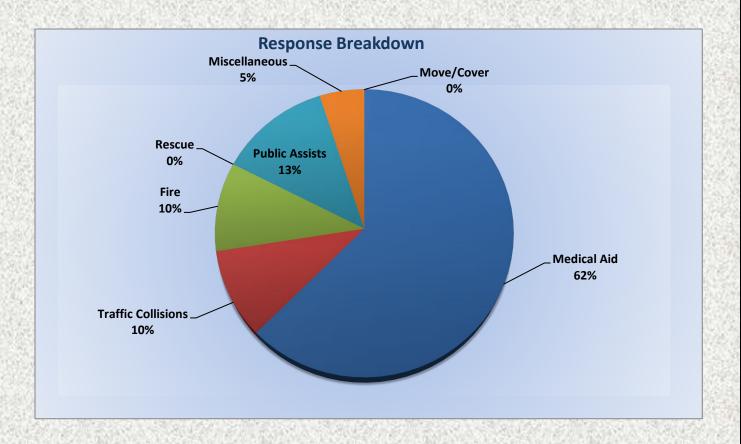

# Station 25 Run Statistics September 2022

**ENGINE 25: 297 Total Calls** 

Medical Aid- 255

Fire- 10

Traffic Collision- 7

Transfer- 20

Misc-4

Move/Cover - 70