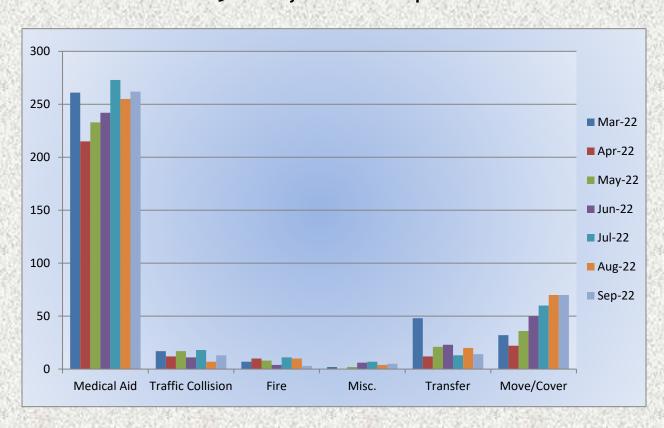

#### **E25 Monthly Statistics Comparison**

**M25 Monthly Statistics Comparison** 

## **Medic 25 Monthly Statistics Comparison**