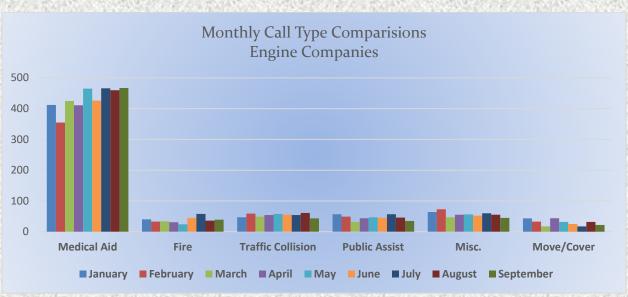

#### Station 17 Run Review September 2022

**ENGINE 17:** 123 Total Calls

Medical Aid- 88

Fire- 6

**Traffic Collision-** 7

Public Assist- 5

Misc.- 15

Move/Cover - 0

#### Station 19 Run Review September 2022

**ENGINE 19:** 74 Total Calls

Medical Aid - 42

Fire - 6

Traffic Collision - 9

Public Assist - 1

Misc - 16

Move/Cover - 2

#### Station 25 Run Review September 2022

ENGINE 25: 303 Total Calls

Medical Aid- 227

Fire- 11

Traffic Collision- 14

Public Assist- 15

Misc- 29

Move/Cover - 7

#### Station 28 Run Review September 2022

**ENGINE 28:** 142 Total Calls

Medical Aid - 85

Fire - 12

Traffic Collision - 12

Public Assist - 9

Misc - 11

Move/Cover - 13

#### Station 72 Run Review September 2022

ENGINE 72: 43 Total Calls

Medical Aid- 25

Fire- 4

Traffic Collision- 4

Rescues- 0

Public Assist- 5

Misc- 5