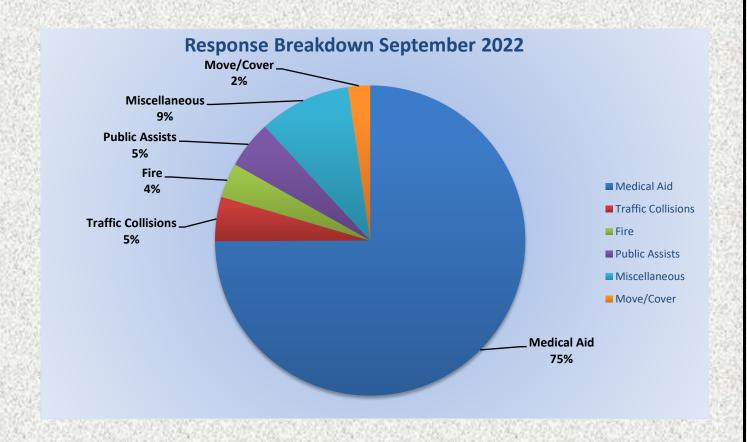

#### Station 25 Run Review September 2022

ENGINE 25: 303 Total Calls

Medical Aid- 227

Fire- 11

Traffic Collision- 14

Public Assist- 15

Misc- 29

Move/Cover - 7