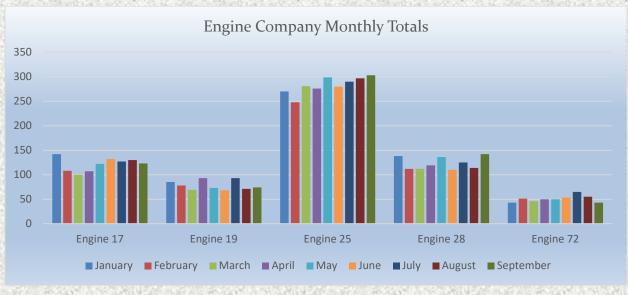

#### Station 17 Run Review September 2022

**ENGINE 17:** 123 Total Calls

Medical Aid- 88

Fire- 6

**Traffic Collision-** 7

Public Assist- 5

Misc.- 15

Move/Cover - 0

#### Station 19 Run Review September 2022

**ENGINE 19:** 74 Total Calls

Medical Aid - 42

Fire - 6

Traffic Collision - 9

Public Assist - 1

Misc - 16

Move/Cover - 2

#### Station 25 Run Review September 2022

ENGINE 25: 303 Total Calls

Medical Aid- 227

Fire- 11

Traffic Collision- 14

Public Assist- 15

Misc- 29

Move/Cover - 7

#### Station 28 Run Review September 2022

**ENGINE 28:** 142 Total Calls

Medical Aid - 85

Fire - 12

Traffic Collision - 12

Public Assist - 9

Misc - 11

Move/Cover - 13

#### Station 72 Run Review September 2022

ENGINE 72: 43 Total Calls

Medical Aid- 25

Fire- 4

Traffic Collision- 4

Rescues- 0

Public Assist- 5

Misc- 5