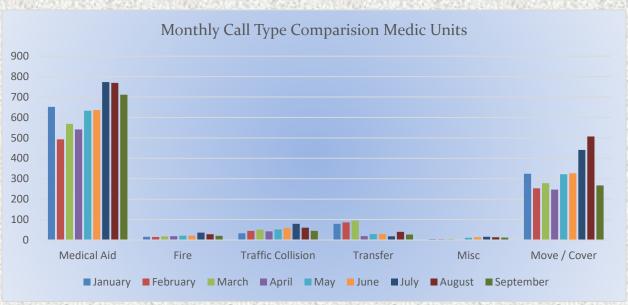

MEDIC 17: 149 Total Calls

Medical Aid- 130

Fire- 3

**Traffic Collision-8** 

Transfer- 5

Misc-0

**E17 Monthly Statistics Comparison** 

**M17 Monthly Statistics Comparison** 

MEDIC 19: 114 Total Calls

Medical Aid- 100

Fire- 4

**Traffic Collision-8** 

Transfer- 3

Misc- 2

**E19 Monthly Statistics Comparison** 

**M19 Monthly Statistics Comparison** 

MEDIC 25: 327 Total Calls

Medical Aid- 262

Fire- 3

Traffic Collision- 13

Transfer- 14

Misc- 5

MEDIC 28: 323 Total Calls

Medical Aid- 219

Fire- 10

Traffic Collision- 16

Transfer- 5

Misc-5

**E28 Monthly Statistics Comparison** 

M<sub>2</sub>8 Monthly Statistics Comparison