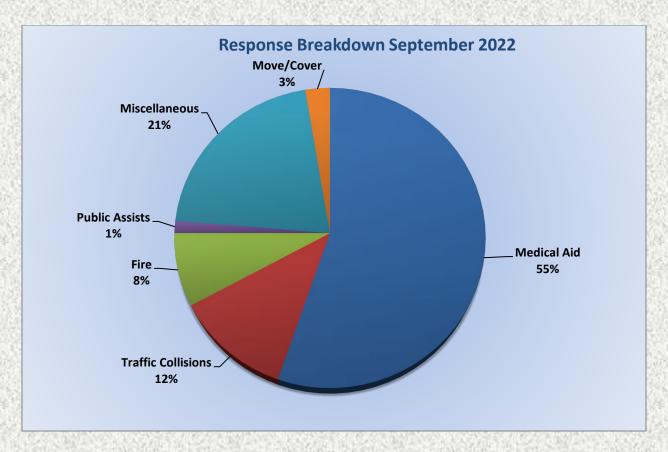

#### Station 19 Run Review September 2022

**ENGINE 19:** 74 Total Calls

Medical Aid - 42

Fire - 6

Traffic Collision - 9

Public Assist - 1

Misc - 16

Move/Cover - 2