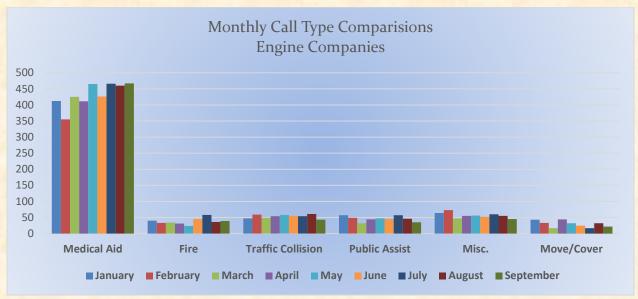

#### Monthly Run Statistics and Call Break Down – September 2022 Engine Companies and Medic Units

**Total Responses for Engine Companies: 685** 

#### Total Responses for Medic Units: 913

#### **Total Responses for Engine Companies: 685**

Total Responses for Medic Units: 913