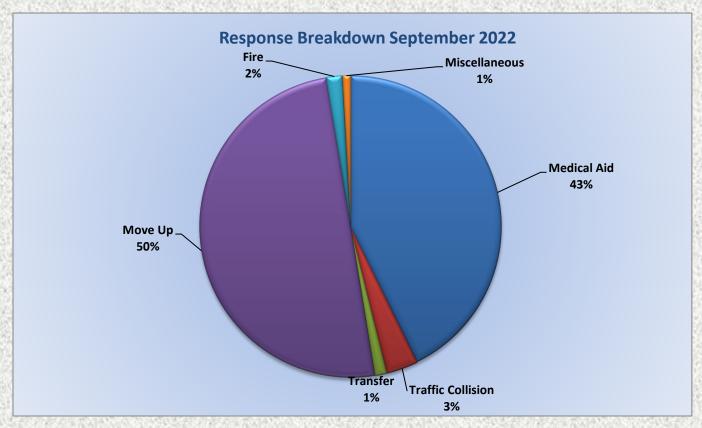

# Station 25 Run Statistics September 2022

**ENGINE 25: 297 Total Calls** 

Medical Aid- 255

Fire- 10

Traffic Collision- 7

Transfer- 20

Misc-4

Move/Cover - 70