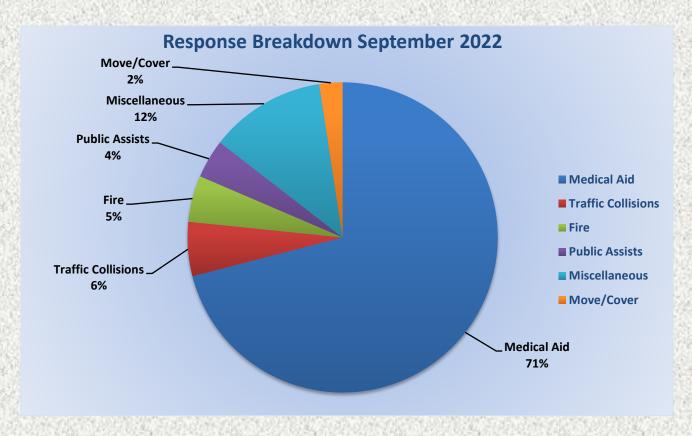

#### Station 25 Run Review September 2022

ENGINE 25: 303 Total Calls

Medical Aid- 227

Fire- 11

Traffic Collision- 14

Public Assist- 15

Misc- 29

Move/Cover - 7