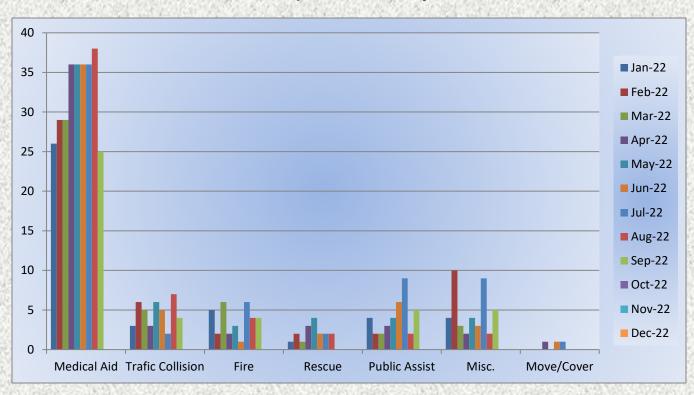

MEDIC 25: 366 Total Calls

Medical Aid- 224

Fire- 10

Traffic Collision- 14

Public Assist- 20

Misc.- 28