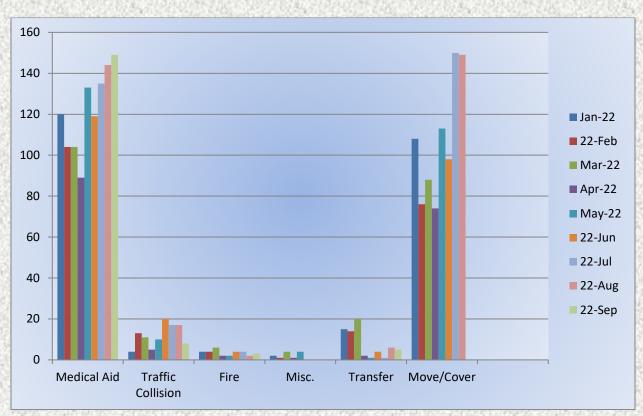

#### Monthly Run Statistics and Call Break Down – September 2022 Engine Companies and Medic Units

**Total Responses for Engine Companies: 685** 







#### Total Responses for Medic Units: 913







#### Station 17 Run Review September 2022

**ENGINE 17:** 123 Total Calls

Medical Aid- 88

Fire- 6

**Traffic Collision-** 7

Public Assist- 5

Misc.- 15

Move/Cover - 0

MEDIC 17: 149 Total Calls

Medical Aid- 130

Fire- 3

**Traffic Collision-8** 

Transfer- 5

Misc-0



**E17 Monthly Statistics Comparison** 





**M17 Monthly Statistics Comparison** 





#### Station 19 Run Review September 2022

**ENGINE 19:** 74 Total Calls

Medical Aid - 42

Fire - 6

Traffic Collision - 9

Public Assist - 1

Misc - 16

Move/Cover - 2

MEDIC 19: 114 Total Calls

Medical Aid- 100

Fire- 4

**Traffic Collision-8** 

Transfer- 3

Misc- 2



**E19 Monthly Statistics Comparison** 





**M19 Monthly Statistics Comparison** 





#### Station 25 Run Review September 2022

ENGINE 25: 303 Total Calls

Medical Aid- 227

Fire- 11

Traffic Collision- 14

Public Assist- 15

Misc- 29

Move/Cover - 7

MEDIC 25: 327 Total Calls

Medical Aid- 262

Fire- 3

Traffic Collision- 13

Transfer- 14

Misc- 5



#### **E25 Monthly Statistics Comparison**





**M25 Monthly Statistics Comparison** 





#### Station 28 Run Review September 2022

**ENGINE 28:** 142 Total Call