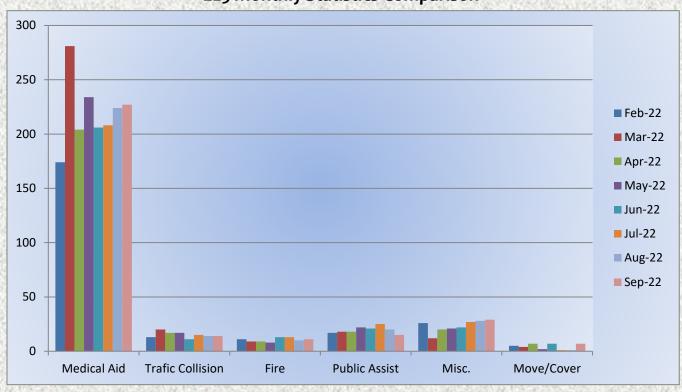

#### **E25 Monthly Statistics Comparison**

**M25 Monthly Statistics Comparison** 

#### **Engine 25 Monthly Statistics Comparison**