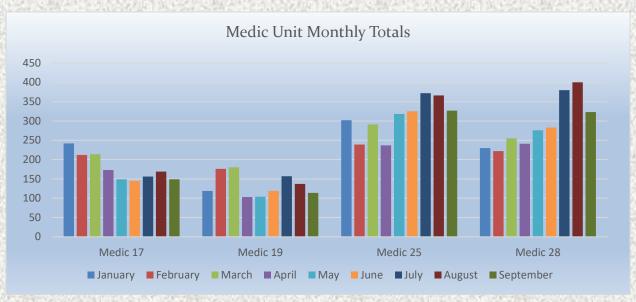

MEDIC 17: 149 Total Calls

Medical Aid- 130

Fire- 3

**Traffic Collision-8** 

Transfer- 5

Misc-0

**E17 Monthly Statistics Comparison** 

**M17 Monthly Statistics Comparison** 

MEDIC 19: 114 Total Calls

Medical Aid- 100

Fire- 4

**Traffic Collision-8** 

Transfer- 3

Misc- 2

**E19 Monthly Statistics Comparison** 

**M19 Monthly Statistics Comparison** 

MEDIC 25: 327 Total Calls

Medical Aid- 262

Fire- 3

Traffic Collision- 13

Transfer- 14

Misc- 5

MEDIC 28: 323 Total Calls

Medical Aid- 219

Fire- 10

Traffic Collision- 16

Transfer- 5

Misc-5

**E28 Monthly Statistics Comparison** 

M<sub>2</sub>8 Monthly Statistics Comparison