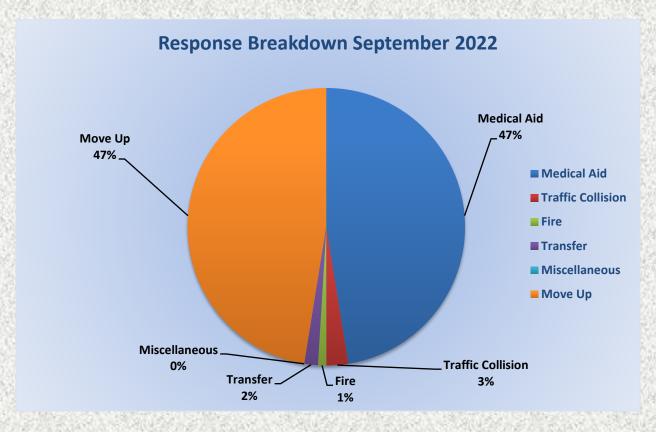

MEDIC 25: 327 Total Calls

Medical Aid- 262

Fire- 3

Traffic Collision- 13

Transfer- 14

Misc- 5