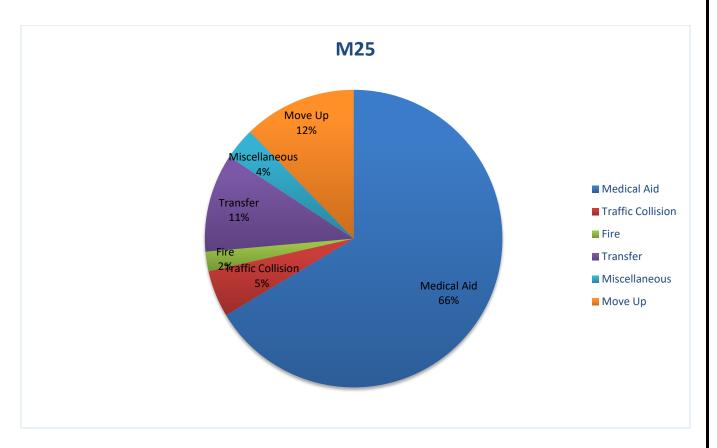

MEDIC 25: 359 Total Calls

Medical Aid- 249

Fire- 8

Traffic Collision- 19

Transfer- 40

Misc-13

Move/Cover - 46

**E25 Monthly Statistics Comparison** 

# **M25 Monthly Statistics Comparison**