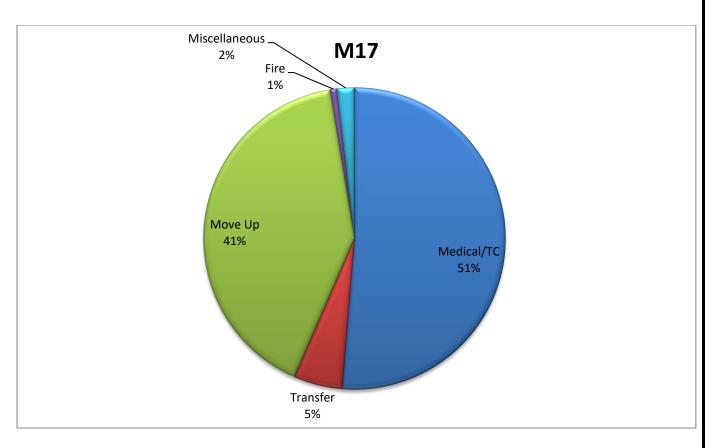

MEDIC 17: 275 Total Calls

Medical Aid (Including Traffic Collisions)- 138

Fire- 2

Transfer- 14

Misc- 11

Move/Cover - 110

**CQI Statistics:** 138/138 – 100%

E17 December 2021 Statistics Comparison