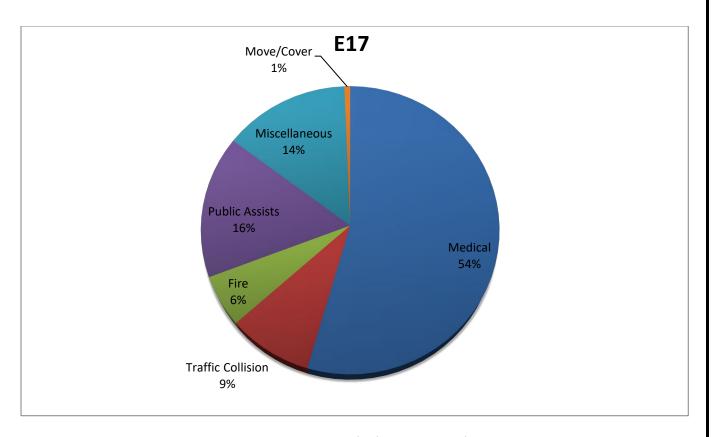

### Station 17 Run Review December 2021

**ENGINE 17:** 155 Total Calls

Medical Aid- 85

Fire- 9

<u>Traffic Collision-</u> 14

Public Assist- 25

Misc- 22

Move/Cover - 0