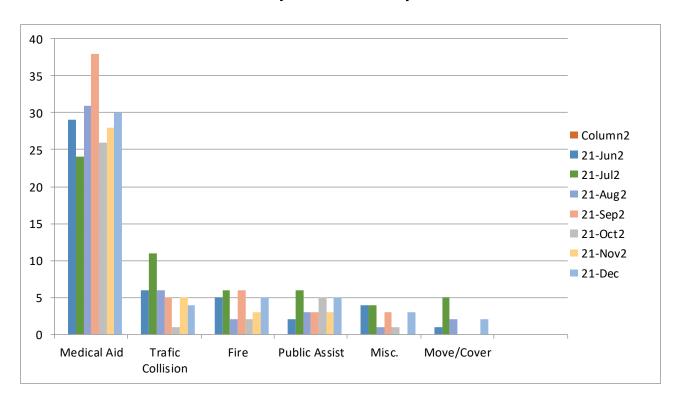

tistics Comparison** 





# **M25 Monthly Statistics Comparison**





#### Station 28 Run Review December 2021

**ENGINE 28:** 144 Total Calls

Medical Aid- 77

Fire- 8

<u>Traffic Collision-</u> 21

Public Assist- 10

Misc- 12

Move/Cover - 11

MEDIC 28: 204 Total Calls

Medical Aid- 179

Fire- 5

**Traffic Collision-** 17

Transfer- 19

Misc- 1

Move/Cover - 78

#### **CQI Statistics:**

M28: 139/139 - 100%

E28: 8/8-100%



**E28 Monthly Statistics Comparison** 





M<sub>2</sub>8 Monthly Statistics Comparison





# El Dorado County Fire Protection District

# Station 72 Run Review December

**ENGINE 72:** 51 Total Calls

Medical Aid- 30

Fire- 5

Traffic Collision- 4

Public Assist- 5

Misc- 3

Move/Cover - 2

**CQI Statistics:** 5/5-100%



**E72 Monthly Statistics Comparison**