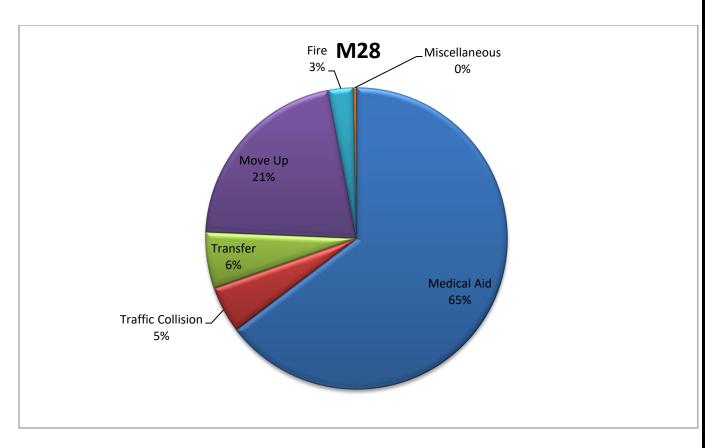

MEDIC 28: 204 Total Calls

Medical Aid- 179

Fire- 5

**Traffic Collision-** 17

Transfer- 19

Misc- 1

Move/Cover - 78