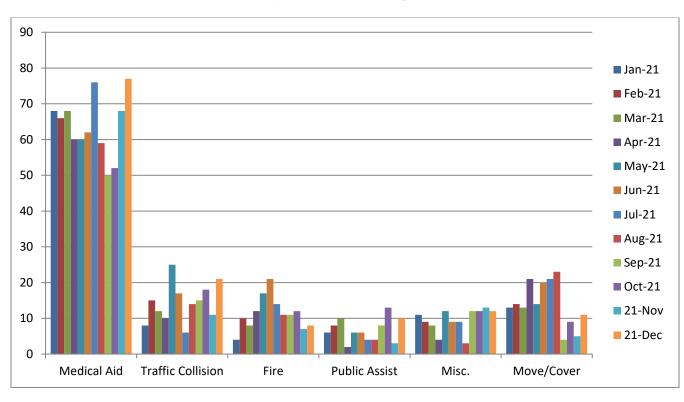

#### **CQI Statistics:**

M28: 139/139 - 100%

E28: 8/8-100%

**E28 Monthly Statistics Comparison** 

M<sub>2</sub>8 Monthly Statistics Comparison