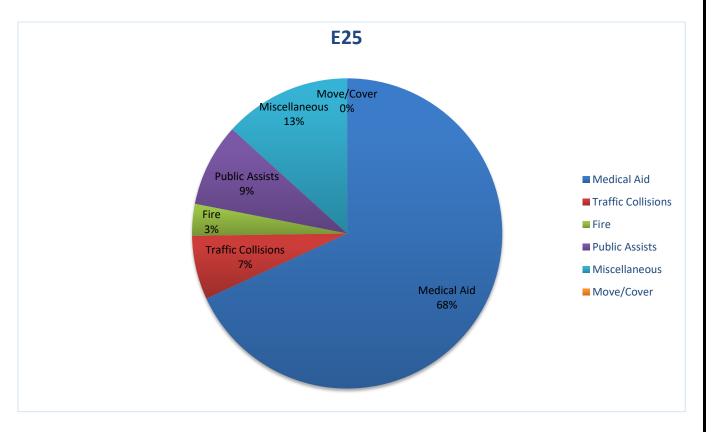

MEDIC 25: 359 Total Calls

Medical Aid- 249

Fire- 8

Traffic Collision- 19

Transfer- 40

Misc-13

Move/Cover - 46

**E25 Monthly Statistics Comparison** 

# **M25 Monthly Statistics Comparison**