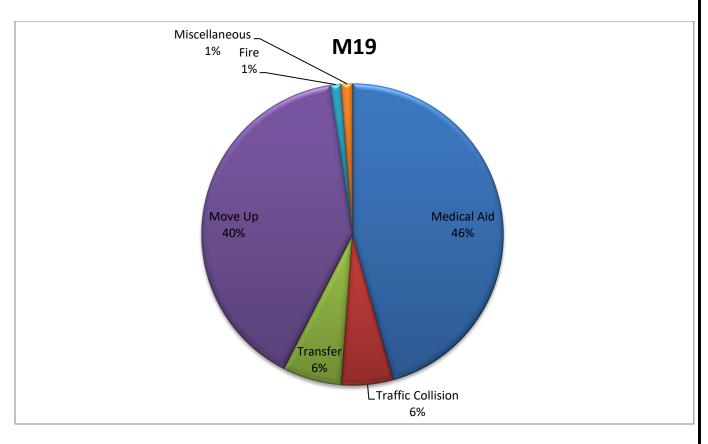

MEDIC 19: 135 Total Calls

Medical Aid - 115

<u>Fire</u> - 3

<u>Traffic Collision</u> - 14

Transfer- 16

Misc - 3

Move/Cover - 101

**E19 Monthly Statistics Comparison** 

# M<sub>19</sub> Monthly Statistics Comparison