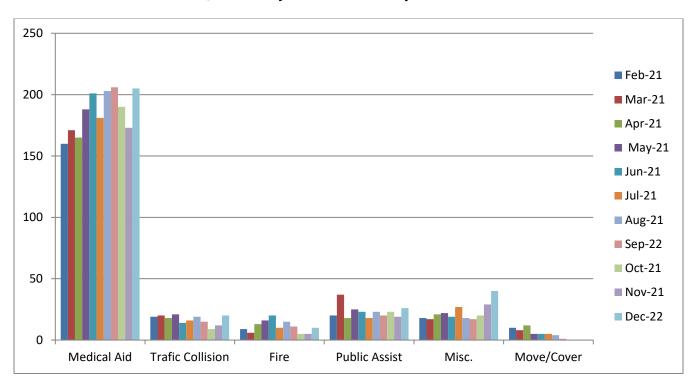

# Station 25 Run Review December 2021

**ENGINE 25:** 301 Total Calls

Medical Aid- 205

<u>Fire-</u> 10

Traffic Collision- 20

Public Assist- 26

Misc- 40

Move/Cover - 0

#### Station 28 Run Review December 2021

**ENGINE 28:** 144 Total Calls

Medical Aid- 77

Fire- 8

<u>Traffic Collision-</u> 21

Public Assist- 10

Misc- 12

Move/Cover - 11