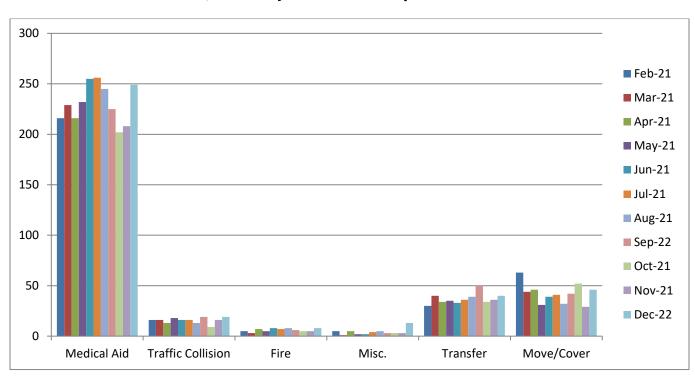

MEDIC 25: 359 Total Calls

Medical Aid- 249

Fire- 8

Traffic Collision- 19

Transfer- 40

Misc-13

Move/Cover - 46

**E25 Monthly Statistics Comparison** 

# **M25 Monthly Statistics Comparison**