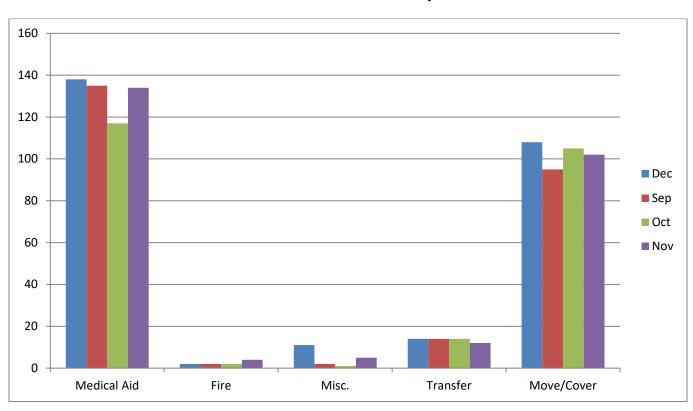

MEDIC 17: 275 Total Calls

Medical Aid (Including Traffic Collisions)- 138

Fire- 2

Transfer- 14

Misc- 11

Move/Cover - 110

**CQI Statistics:** 138/138 – 100%

E17 December 2021 Statistics Comparison

# M<sub>17</sub> December 2021 Statistics Comparison