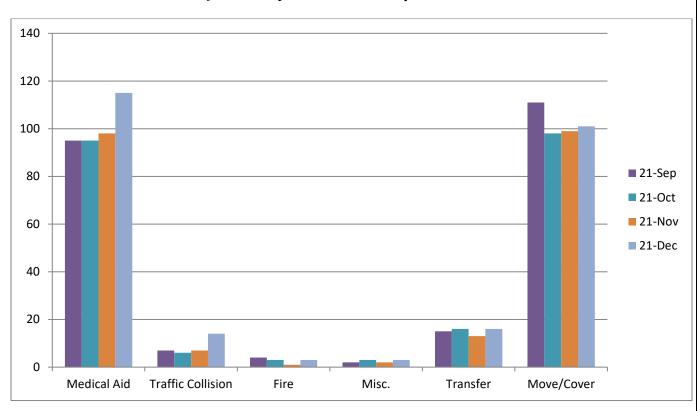

MEDIC 19: 135 Total Calls

Medical Aid - 115

<u>Fire</u> - 3

<u>Traffic Collision</u> - 14

Transfer- 16

Misc - 3

Move/Cover - 101

**E19 Monthly Statistics Comparison** 

# M<sub>19</sub> Monthly Statistics Comparison