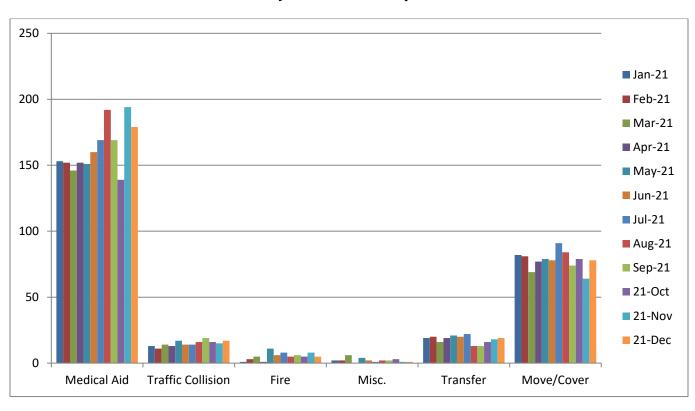

#### **CQI Statistics:**

M28: 139/139 - 100%

E28: 8/8-100%

**E28 Monthly Statistics Comparison** 

M<sub>2</sub>8 Monthly Statistics Comparison