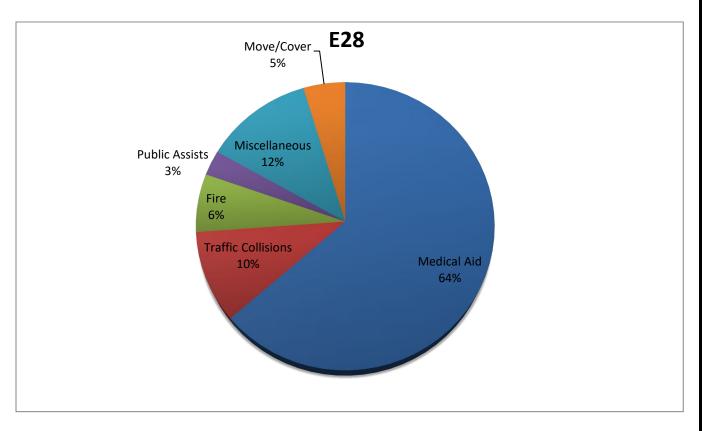

#### Station 28 Run Review December 2021

**ENGINE 28:** 144 Total Calls

Medical Aid- 77

Fire- 8

<u>Traffic Collision-</u> 21

Public Assist- 10

Misc- 12

Move/Cover - 11