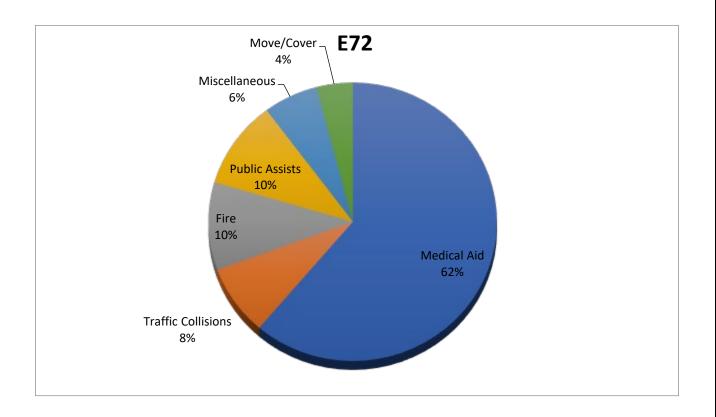

# Station 72 Run Review December

**ENGINE 72:** 51 Total Calls

Medical Aid- 30

Fire- 5

Traffic Collision- 4

Public Assist- 5

Misc- 3

Move/Cover - 2