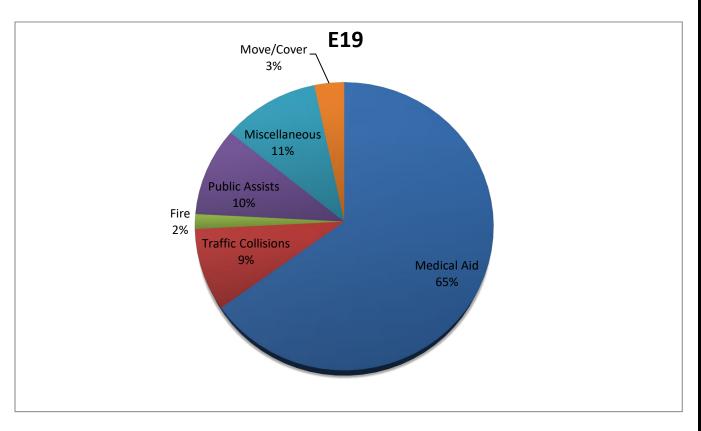

### Station 19 Run Review December 2021

**ENGINE 19:** 127 Total Calls

Medical Aid - 78

<u>Fire</u> - 2

Traffic Collision - 11

Public Assist - 12

Misc - 13

Move/Cover - 11

MEDIC 19: 135 Total Calls

Medical Aid - 115

<u>Fire</u> - 3

<u>Traffic Collision</u> - 14

Transfer- 16

Misc - 3

Move/Cover - 101

**E19 Monthly Statistics Comparison** 

# M<sub>19</sub> Monthly Statistics Comparison