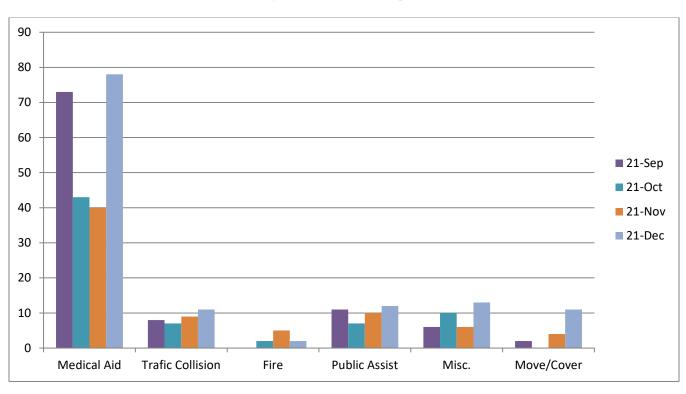

# Station 72 Run Review December

**ENGINE 72:** 51 Total Calls

Medical Aid- 30

Fire- 5

Traffic Collision- 4

Public Assist- 5

Misc- 3

Move/Cover - 2

**CQI Statistics:** 5/5-100%

**E72 Monthly Statistics Comparison** 