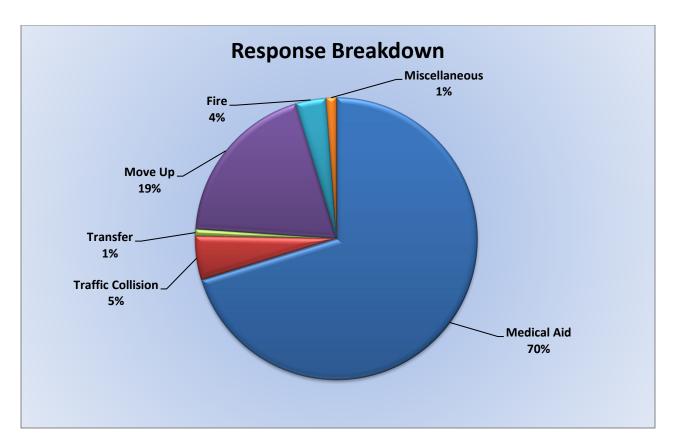

Medical Aid- 285

Fire-5

Traffic Collision- 14

Transfer -21

Misc.- 4

Medical Aid- 285

Fire- 5

Traffic Collision- 14

Transfer- 21

Misc-4

**E25 Monthly Statistics Comparison** 

M25 Monthly Statistics Comparison