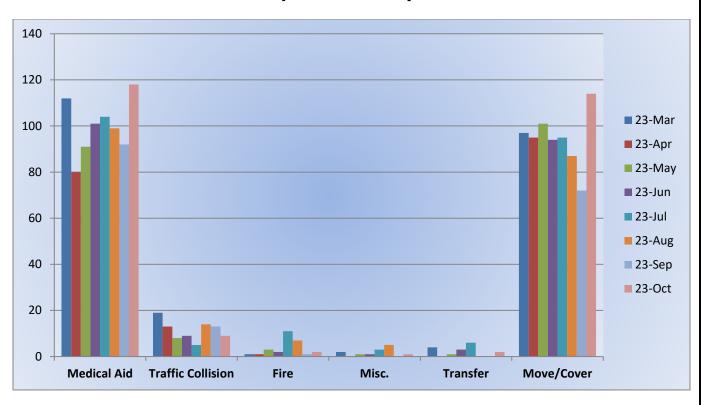

## **Engine 25 Monthly Statistics Comparison**









#### **Medic 25 Monthly Statistics Comparison**









#### Station 17 Run Review October 2023

**ENGINE 17:** 90 Total Calls

Medical Aid- 53

Fire- 1

**Traffic Collision-13** 

Public Assist- 3

Misc- 23

Move/Cover - 0

MEDIC 17: 130 Total Calls

Medical Aid- 109

Fire- 1

Traffic Collision- 16

Transfer- 1

Misc- 4



**E17 Monthly Statistics Comparison** 





M17 Monthly Statistics Comparison





## Station 19 Run Review September 2023

ENGINE 19: 91 Total Calls

Medical Aid- 56

Fire- 2

Traffic Collision- 11

Public Assist- 7

Misc- 8

Move/Cover - 5

MEDIC 19: 132 Total Calls

Medical Aid- 118

Fire- 2

Traffic Collision- 9

Transfer- 2

Misc- 1



E19 Monthly Statistics Comparison





M19 Monthly Statistics Comparison





#### Station 25 Run Review October 2023

**ENGINE 25:** 337 Total Incidents

Medical Aid- 260

Fire- 3

<u>Traffic Collision-</u> 17 <u>Public Assist-</u> 26

Misc- 27

Move/Cover - 4

MEDIC 25: 361 Total Incidents

Medical Aid- 285

Fire- 5

Traffic Collision- 14

Transfer- 21

Misc-4



**E25 Monthly Statistics Comparison** 





M25 Monthly Statistics Comparison





#### Station 28 Run Review October 2023

**ENGINE 28:** 127 Total Calls

Medical Aid - 78

<u>Fire - 12</u>

Traffic Collision - 9

Public Assist - 2

Misc - 12

Move/Cover - 14

MEDIC 28: 259 Total Calls

Medical Aid- 182

Fire- 9

**Traffic Collision-13** 

Transfer- 2

Misc- 3



**E28 Monthly Statistics Comparison** 





M28 Monthly Statistics Comparison





#### Station 72 and Medic 49 Run Review October 2023

**