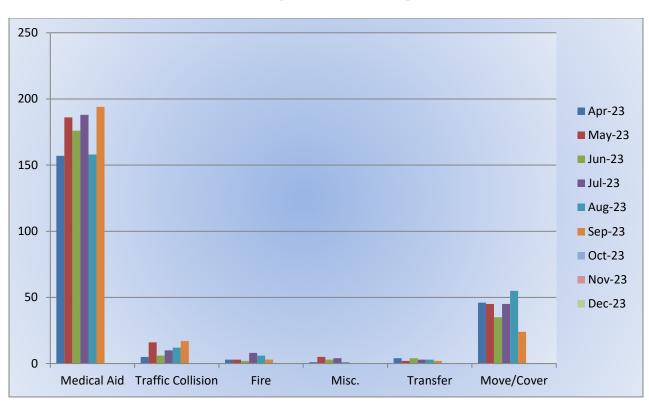

atistics Comparison





M19 Monthly Statistics Comparison





#### Station 25 Run Review October 2023

**ENGINE 25:** 337 Total Incidents

Medical Aid- 260

Fire- 3

<u>Traffic Collision-</u> 17 <u>Public Assist-</u> 26

Misc- 27

Move/Cover - 4

MEDIC 25: 361 Total Incidents

Medical Aid- 285

Fire- 5

Traffic Collision- 14

Transfer- 21

Misc-4



**E25 Monthly Statistics Comparison** 





M25 Monthly Statistics Comparison





#### Station 28 Run Review October 2023

**ENGINE 28:** 127 Total Calls

Medical Aid - 78

<u>Fire - 12</u>

Traffic Collision - 9

Public Assist - 2

Misc - 12

Move/Cover - 14

MEDIC 28: 259 Total Calls

Medical Aid- 182

Fire- 9

**Traffic Collision-13** 

Transfer- 2

Misc- 3



**E28 Monthly Statistics Comparison** 





M28 Monthly Statistics Comparison





#### Station 72 and Medic 49 Run Review October 2023

**ENGINE 72:** 44 Total Calls

Medical Aid – 30

<u>Fire</u> – 2

<u>Traffic Collision</u> – 6

Pubilc Assist – 2

<u>Misc</u> – 3

Move/Cover - 1

MEDIC 49: 250 Total Calls

Medical Aid – 223

<u>Fire</u> – 5

Traffic Collision – 14

<u>Transfer</u> – 5

<u>Misc</u> – 3



**E72 Monthly Statistics Comparison** 





M49 Monthly Statistics Comparison