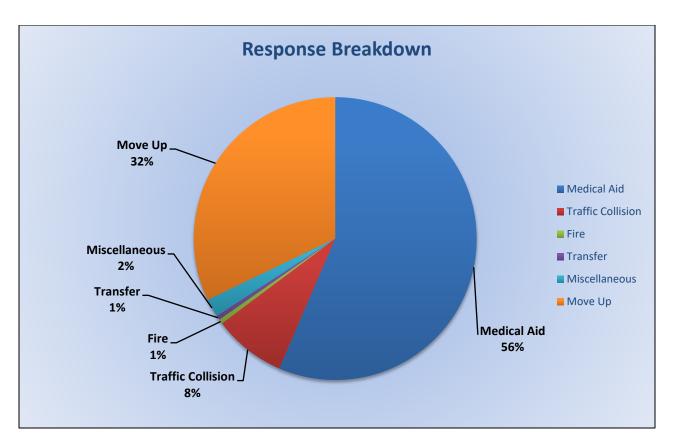

#### Station 25 Run Review October 2023

**ENGINE 25:** 337 Total Incidents

Medical Aid- 260

Fire- 3

<u>Traffic Collision-</u> 17 <u>Public Assist-</u> 26

Misc- 27

Move/Cover - 4

MEDIC 25: 361 Total Incidents

Medical Aid- 285

Fire- 5

Traffic Collision- 14

Transfer- 21

Misc-4

**E25 Monthly Statistics Comparison** 

M25 Monthly Statistics Comparison

#### **Medic 25 Monthly Statistics Comparison**