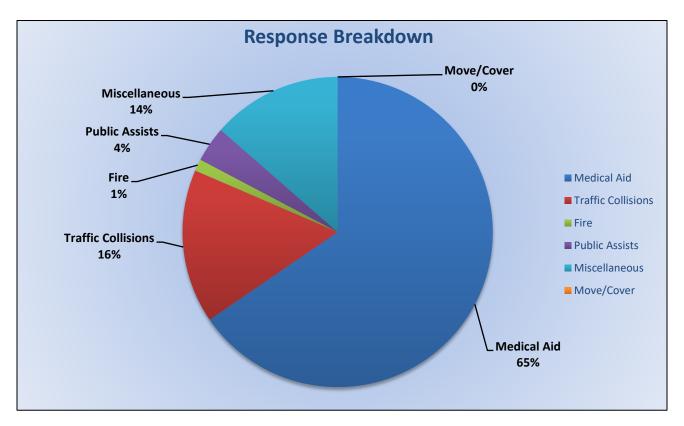

## Station 25 Run Statistics October 2023

**ENGINE 25: 337 Total Calls** 

Medical Aid- 260

Fire- 3

Traffic Collision- 17

Public Assist - 26

Misc. - 27

Move/Cover - 4

#### Station 25 Run Review October 2023

**ENGINE 25:** 337 Total Incidents

Medical Aid- 260

Fire- 3

<u>Traffic Collision-</u> 17 <u>Public Assist-</u> 26

Misc- 27

Move/Cover - 4

MEDIC 25: 361 Total Incidents

#### **Engine 25 Monthly Statistics Comparison**