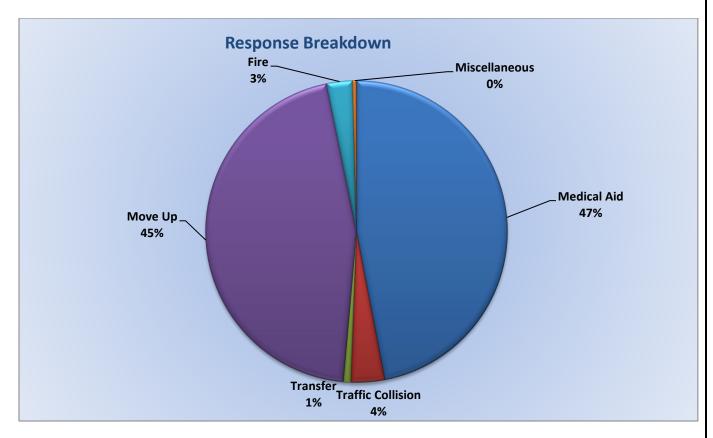

Medical Aid- 285

Fire-5

Traffic Collision- 14

Transfer -21

Misc.- 4

Medical Aid- 285

Fire- 5

Traffic Collision- 14

Transfer- 21

Misc-4

**E25 Monthly Statistics Comparison** 

M25 Monthly Statistics Comparison