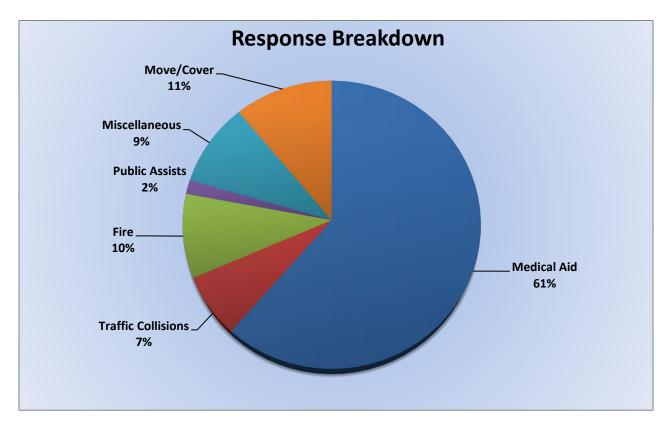

## Station 25 Run Statistics October 2023

**ENGINE 25: 337 Total Calls** 

Medical Aid- 260

Fire- 3

Traffic Collision- 17

Public Assist - 26

Misc. - 27

Move/Cover - 4

#### Station 25 Run Review October 2023

**ENGINE 25:** 337 Total Incidents

Medical Aid- 260

Fire- 3

<u>Traffic Collision-</u> 17 <u>Public Assist-</u> 26

Misc- 27

Move/Cover - 4

MEDIC 25: 361 Total Incidents