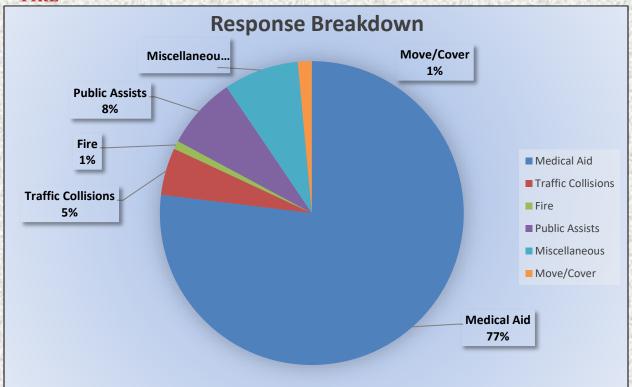

## Station 25 Run Statistics October 2023

**ENGINE 25: 337 Total Calls** 

Medical Aid- 260

Fire- 3

Traffic Collision- 17

Public Assist - 26

Misc. - 27

Move/Cover - 4

#### Station 25 Run Review October 2023

**ENGINE 25:** 337 Total Incidents

Medical Aid- 260

Fire- 3

<u>Traffic Collision-</u> 17 <u>Public Assist-</u> 26

Misc- 27

Move/Cover - 4

MEDIC 25: 361 Total Incidents