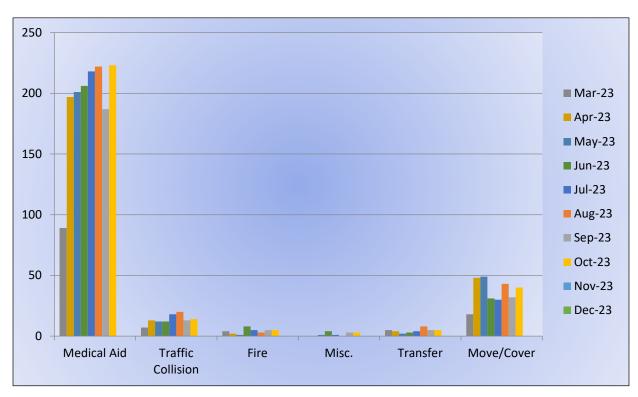

atistics Comparison





#### Station 28 Run Review October 2023

**ENGINE 28:** 127 Total Calls

Medical Aid - 78

<u>Fire - 12</u>

Traffic Collision - 9

Public Assist - 2

Misc - 12

Move/Cover - 14

MEDIC 28: 259 Total Calls

Medical Aid- 182

Fire- 9

**Traffic Collision-13** 

Transfer- 2

Misc- 3



**E28 Monthly Statistics Comparison** 





M28 Monthly Statistics Comparison





#### Station 72 and Medic 49 Run Review October 2023

**ENGINE 72:** 44 Total Calls

Medical Aid – 30

<u>Fire</u> – 2

<u>Traffic Collision</u> – 6

Pubilc Assist – 2

<u>Misc</u> – 3

Move/Cover - 1

MEDIC 49: 250 Total Calls

Medical Aid – 223

<u>Fire</u> – 5

Traffic Collision – 14

<u>Transfer</u> – 5

<u>Misc</u> – 3



**E72 Monthly Statistics Comparison** 





M49 Monthly Statistics Comparison