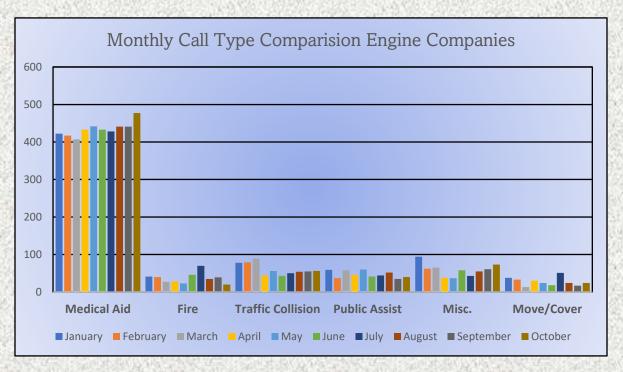

## Station 25 Run Statistics October 2023

**ENGINE 25: 337 Total Calls** 

Medical Aid- 260

Fire- 3

Traffic Collision- 17

Public Assist - 26

Misc. - 27

Move/Cover - 4

Medical Aid- 285

Fire-5

Traffic Collision- 14

Transfer -21

Misc.- 4