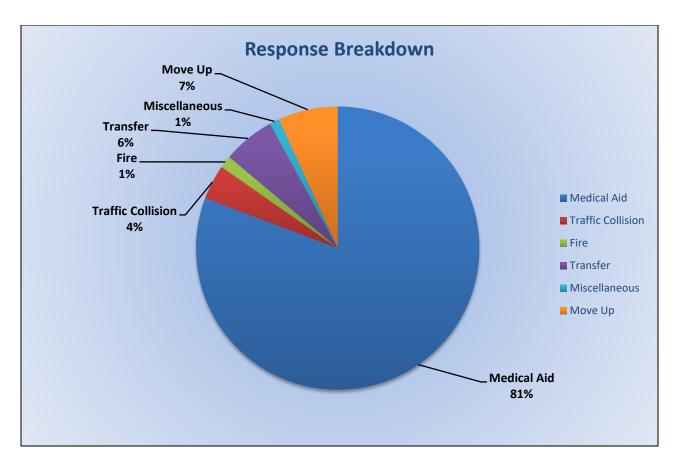

Medical Aid- 285

Fire-5

Traffic Collision- 14

Transfer -21

Misc.- 4

Medical Aid- 285

Fire- 5

Traffic Collision- 14

Transfer- 21

Misc-4

**E25 Monthly Statistics Comparison** 

M25 Monthly Statistics Comparison