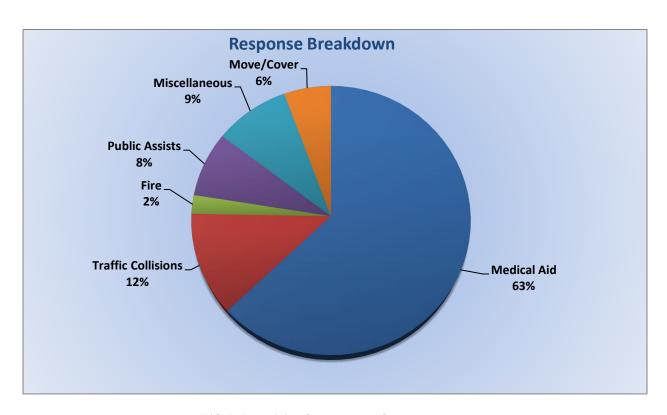

## Station 25 Run Statistics October 2023

**ENGINE 25: 337 Total Calls** 

Medical Aid- 260

Fire- 3

Traffic Collision- 17

Public Assist - 26

Misc. - 27

Move/Cover - 4

#### Station 25 Run Review October 2023

**ENGINE 25:** 337 Total Incidents

Medical Aid- 260

Fire- 3

<u>Traffic Collision-</u> 17 <u>Public Assist-</u> 26

Misc- 27

Move/Cover - 4

MEDIC 25: 361 Total Incidents