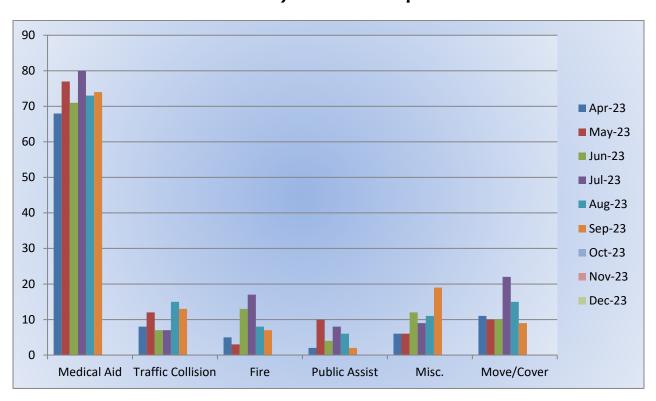

Transfer- 2

Misc- 1



E19 Monthly Statistics Comparison





M19 Monthly Statistics Comparison





#### Station 25 Run Review October 2023

**ENGINE 25:** 337 Total Incidents

Medical Aid- 260

Fire- 3

<u>Traffic Collision-</u> 17 <u>Public Assist-</u> 26

Misc- 27

Move/Cover - 4

MEDIC 25: 361 Total Incidents

Medical Aid- 285

Fire- 5

Traffic Collision- 14

Transfer- 21

Misc-4



**E25 Monthly Statistics Comparison** 





M25 Monthly Statistics Comparison





#### Station 28 Run Review October 2023

**ENGINE 28:** 127 Total Calls

Medical Aid - 78

<u>Fire - 12</u>

Traffic Collision - 9

Public Assist - 2

Misc - 12

Move/Cover - 14

MEDIC 28: 259 Total Calls

Medical Aid- 182

Fire- 9

**Traffic Collision-13** 

Transfer- 2

Misc- 3



**E28 Monthly Statistics Comparison** 





M28 Monthly Statistics Comparison





#### Station 72 and Medic 49 Run Review October 2023

**ENGINE 72:** 44 Total Calls

Medical Aid – 30

<u>Fire</u> – 2

<u>Traffic Collision</u> – 6

Pubilc Assist – 2

<u>Misc</u> – 3

Move/Cover - 1

MEDIC 49: 250 Total Calls

Medical Aid – 223

<u>Fire</u> – 5

Traffic Collision – 14

<u>Transfer</u> – 5

<u>Misc</u> – 3



**E72 Monthly Statistics Comparison** 





M49 Monthly Statistics Comparison