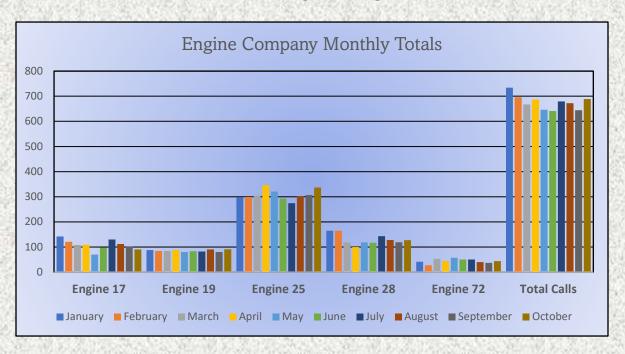

#### **Engine Companies:**

Engine 17: 90

Engine 19: 91

Engine 25: 337

Engine 28: 127

Engine 72: 44

**Total Responses: 689** 

#### Monthly Run Statistics and Call Break Down October 2023 Engine Companies and Medic Units

Total Responses for Engine Companies: 689

Total Responses for Medic Units: 1,132