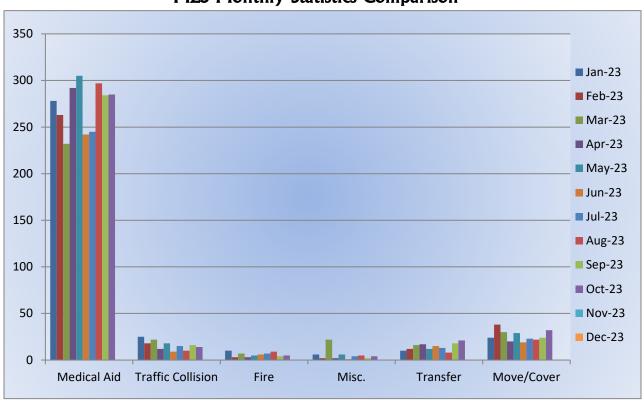

#### **Medic 25 Monthly Statistics Comparison**

Medical Aid- 285

Fire- 5

Traffic Collision- 14

Transfer- 21

Misc-4

**E25 Monthly Statistics Comparison** 

M25 Monthly Statistics Comparison