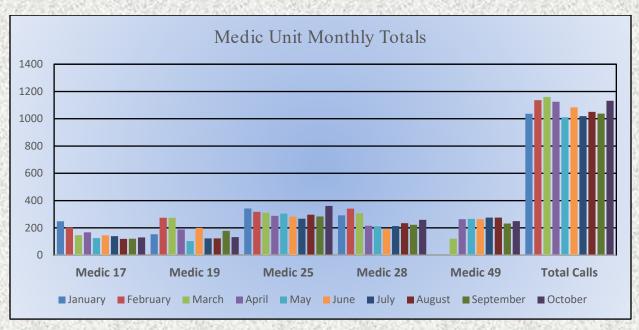

#### **Medic Units:**

Medic 17: 130

Medic 19: 132

Medic 25: 361

Medic 28: 259

Medic 49: 250

Total Responses: 1,132

Monthly Run Statistics and Call Break Down October 2023 Engine Companies and Medic Units

#### Monthly Run Statistics and Call Break Down October 2023 Engine Companies and Medic Units

Total Responses for Engine Companies: 689

Total Responses for Medic Units: 1,132