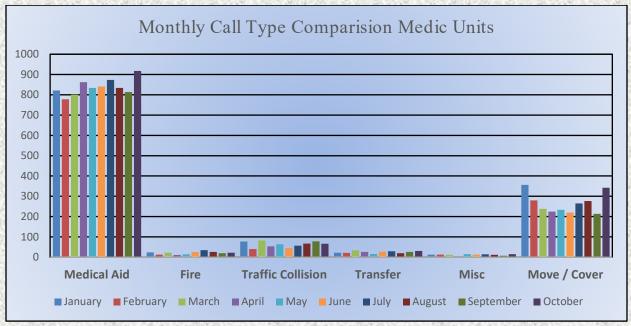

Total Responses: 689** 

#### **Medic Units:**

Medic 17: 130

Medic 19: 132

Medic 25: 361

Medic 28: 259

Medic 49: 250

Total Responses: 1,132











Monthly Run Statistics and Call Break Down October 2023 Engine Companies and Medic Units







Monthly Run Statistics and Call Break Down October 2023 Engine Companies and Medic Units







## Station 25 Run Statistics October 2023



**ENGINE 25: 337 Total Calls** 

Medical Aid- 260

Fire- 3

Traffic Collision- 17

Public Assist - 26

Misc. - 27

Move/Cover - 4



Medical Aid- 285

Fire-5

Traffic Collision- 14

Transfer -21

Misc.- 4











#### Monthly Run Statistics and Call Break Down October 2023 Engine Companies and Medic Units

Total Responses for Engine Companies: 689











Total Responses for Medic Units: 1,132







#### **Engine 25 Monthly Statistics Comparison**









#### **Medic 25 Monthly Statistics Comparison**









#### Station 17 Run Review October 2023

**ENGINE 17:** 90 Total Calls

Medical Aid- 53

Fire- 1

**Traffic Collision-13** 

Public Assist- 3

Misc- 23

Move/Cover - 0

MEDIC 17: 130 Total Calls

Medical Aid- 109

Fire- 1

Traffic Collision- 16

Transfer- 1

Misc- 4



**E17 Monthly Statistics Comparison** 





M17 Monthly Statistics Comparison





## Station 19 Run Review September 2023

ENGINE 19: 91 Total Calls

Medical Aid- 56

Fire- 2

Traffic Collision- 11

Public Assist- 7

Misc- 8

Move/Cover - 5

MEDIC 19: 132 Total Calls

Medical Aid- 118

Fire- 2

Traffic Collision- 9

Transfer- 2

Misc- 1



E19 Monthly Statistics Comparison





M19 Monthly Statistics Compar