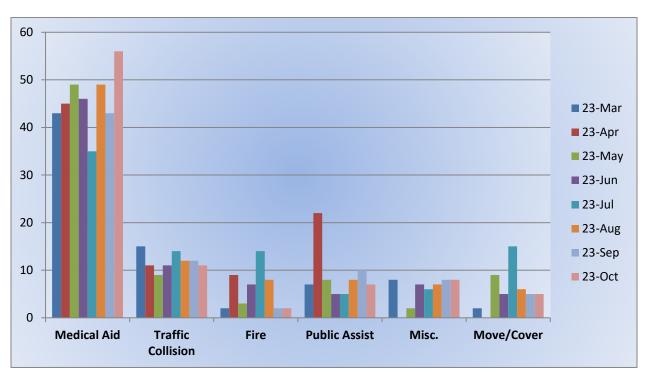

ponses for Medic Units: 1,132







#### **Engine 25 Monthly Statistics Comparison**









#### **Medic 25 Monthly Statistics Comparison**









#### Station 17 Run Review October 2023

**ENGINE 17:** 90 Total Calls

Medical Aid- 53

Fire- 1

**Traffic Collision-13** 

Public Assist- 3

Misc- 23

Move/Cover - 0

MEDIC 17: 130 Total Calls

Medical Aid- 109

Fire- 1

Traffic Collision- 16

Transfer- 1

Misc- 4



**E17 Monthly Statistics Comparison** 





M17 Monthly Statistics Comparison





## Station 19 Run Review September 2023

ENGINE 19: 91 Total Calls

Medical Aid- 56

Fire- 2

Traffic Collision- 11

Public Assist- 7

Misc- 8

Move/Cover - 5

MEDIC 19: 132 Total Calls

Medical Aid- 118

Fire- 2

Traffic Collision- 9

Transfer- 2

Misc- 1



E19 Monthly Statistics Comparison





M19 Monthly Statistics Comparison





#### Station 25 Run Review October 2023

**ENGINE 25:** 337 Total Incidents

Medical Aid- 260

Fire- 3

<u>Traffic Collision-</u> 17 <u>Public Assist-</u> 26

Misc- 27

Move/Cover - 4

MEDIC 25: 361 Total Incidents

Medical Aid- 285

Fire- 5

Traffic Collision- 14

Transfer- 21

Misc-4



**E25 Monthly Statistics Comparison** 





M25 Monthly Statistics Comparison





#### Station 28 Run Review October 2023

**ENGINE 28:** 127 Total Calls

Medical Aid - 78

<u>Fire - 12</u>

Traffic Collision - 9

Public Assist - 2

Misc - 12

Move/Cover - 14

MEDIC 28: 259 Total Calls

Medical Aid- 182

Fire- 9

**Traffic Collision-13** 

Transfer- 2

Misc- 3



**E28 Monthly Statistics Comparison** 





M28 Monthly Statistics Comparison





#### Station 72 a