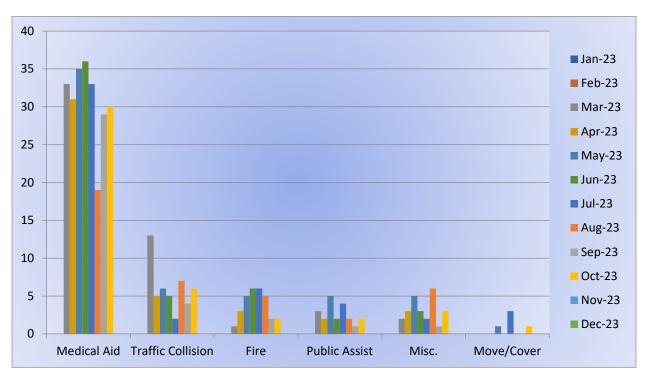

stics Comparison** 





M25 Monthly Statistics Comparison





#### Station 28 Run Review October 2023

**ENGINE 28:** 127 Total Calls

Medical Aid - 78

<u>Fire - 12</u>

Traffic Collision - 9

Public Assist - 2

Misc - 12

Move/Cover - 14

MEDIC 28: 259 Total Calls

Medical Aid- 182

Fire- 9

**Traffic Collision-13** 

Transfer- 2

Misc- 3



**E28 Monthly Statistics Comparison** 





M28 Monthly Statistics Comparison





#### Station 72 and Medic 49 Run Review October 2023

**ENGINE 72:** 44 Total Calls

Medical Aid – 30

<u>Fire</u> – 2

<u>Traffic Collision</u> – 6

Pubilc Assist – 2

<u>Misc</u> – 3

Move/Cover - 1

MEDIC 49: 250 Total Calls

Medical Aid – 223

<u>Fire</u> – 5

Traffic Collision – 14

<u>Transfer</u> – 5

<u>Misc</u> – 3



**E72 Monthly Statistics Comparison** 





M49 Monthly Statistics Comparison