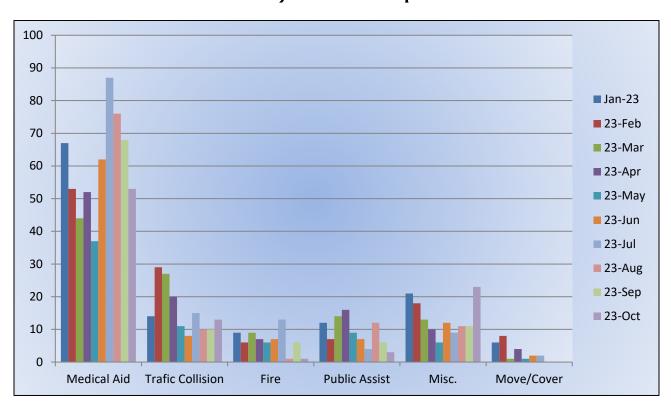

dical Aid- 260

Fire- 3

Traffic Collision- 17

Public Assist - 26

Misc. - 27

Move/Cover - 4



Medical Aid- 285

Fire-5

Traffic Collision- 14

Transfer -21

Misc.- 4











#### Monthly Run Statistics and Call Break Down October 2023 Engine Companies and Medic Units

Total Responses for Engine Companies: 689











Total Responses for Medic Units: 1,132







#### **Engine 25 Monthly Statistics Comparison**









#### **Medic 25 Monthly Statistics Comparison**









#### Station 17 Run Review October 2023

**ENGINE 17:** 90 Total Calls

Medical Aid- 53

Fire- 1

**Traffic Collision-13** 

Public Assist- 3

Misc- 23

Move/Cover - 0

MEDIC 17: 130 Total Calls

Medical Aid- 109

Fire- 1

Traffic Collision- 16

Transfer- 1

Misc- 4



**E17 Monthly Statistics Comparison** 





M17 Monthly Statistics Comparison





## Station 19 Run Review September 2023

ENGINE 19: 91 Total Calls

Medical Aid- 56

Fire- 2

Traffic Collision- 11

Public Assist- 7

Misc- 8

Move/Cover - 5

MEDIC 19: 132 Total Calls

Medical Aid- 118

Fire- 2

Traffic Collision- 9

Transfer- 2

Misc- 1



E19 Monthly Statistics Comparison





M19 Monthly Statistics Comparison





#### Station 25 Run Review October 2023

**ENGINE 25:** 337 Total Incidents

Medical Aid- 260

Fire- 3

<u>Traffic Collision-</u> 17 <u>Public Assist-</u> 26

Misc- 27

Move/Cover - 4

MEDIC 25: 361 Total Incidents

Medical Aid- 285

Fire- 5

Traffic Collision- 14

Transfer- 21

Misc-4



**E25 Monthly Statistics Comparison** 





M25 Monthly Statistics Comparison





#### Station 28 Run Review October 2023

**ENG