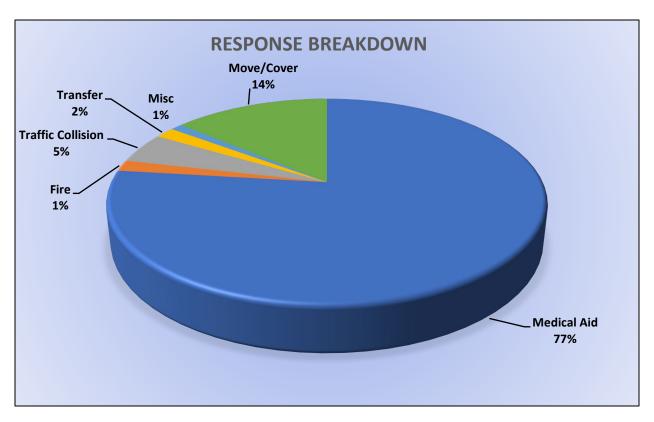

Medical Aid- 285

Fire-5

Traffic Collision- 14

Transfer -21

Misc.- 4

Medical Aid- 285

Fire- 5

Traffic Collision- 14

Transfer- 21

Misc-4

**E25 Monthly Statistics Comparison** 

M25 Monthly Statistics Comparison