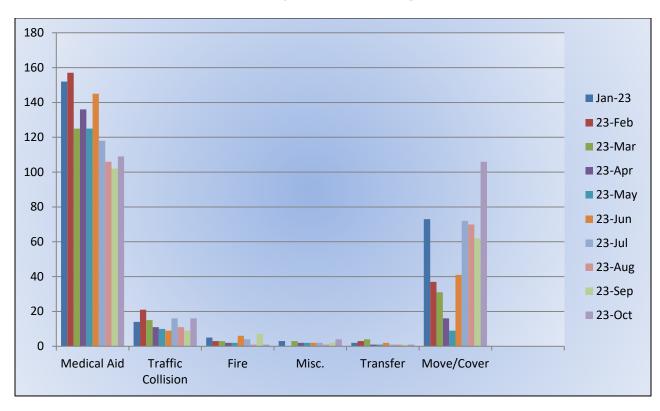

ion- 17

Public Assist - 26

Misc. - 27

Move/Cover - 4



Medical Aid- 285

Fire-5

Traffic Collision- 14

Transfer -21

Misc.- 4











#### Monthly Run Statistics and Call Break Down October 2023 Engine Companies and Medic Units

Total Responses for Engine Companies: 689











Total Responses for Medic Units: 1,132







#### **Engine 25 Monthly Statistics Comparison**









#### **Medic 25 Monthly Statistics Comparison**









#### Station 17 Run Review October 2023

**ENGINE 17:** 90 Total Calls

Medical Aid- 53

Fire- 1

**Traffic Collision-13** 

Public Assist- 3

Misc- 23

Move/Cover - 0

MEDIC 17: 130 Total Calls

Medical Aid- 109

Fire- 1

Traffic Collision- 16

Transfer- 1

Misc- 4



**E17 Monthly Statistics Comparison** 





M17 Monthly Statistics Comparison





## Station 19 Run Review September 2023

ENGINE 19: 91 Total Calls

Medical Aid- 56

Fire- 2

Traffic Collision- 11

Public Assist- 7

Misc- 8

Move/Cover - 5

MEDIC 19: 132 Total Calls

Medical Aid- 118

Fire- 2

Traffic Collision- 9

Transfer- 2

Misc- 1



E19 Monthly Statistics Comparison





M19 Monthly Statistics Comparison





#### Station 25 Run Review October 2023

**ENGINE 25:** 337 Total Incidents

Medical Aid- 260

Fire- 3

<u>Traffic Collision-</u> 17 <u>Public Assist-</u> 26

Misc- 27

Move/Cover - 4

MEDIC 25: 361 Total Incidents

Medical Aid- 285

Fire- 5

Traffic Collision- 14

Transfer- 21

Misc-4



**E25 Monthly Statistics Comparison** 





M25 Monthly Statistics Comparison





#### Station 28 Run Review October 2023

**ENGINE 28:** 127 Total Calls

Medical Aid