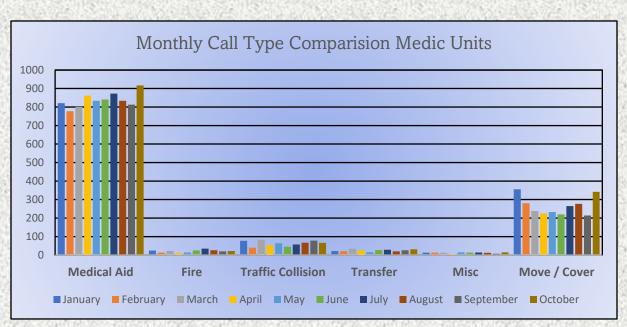

#### Monthly Run Statistics and Call Break Down October 2023 Engine Companies and Medic Units

Total Responses for Engine Companies: 689

Total Responses for Medic Units: 1,132