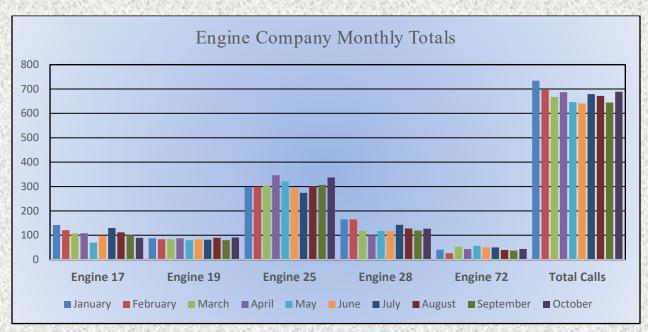

#### **Engine Companies:**

Engine 17: 90

Engine 19: 91

Engine 25: 337

Engine 28: 127

Engine 72: 44

**Total Responses: 689** 

#### Monthly Run Statistics and Call Break Down October 2023 Engine Companies and Medic Units

Total Responses for Engine Companies: 689

Total Responses for Medic Units: 1,132

#### **Engine 25 Monthly Statistics Comparison**

MEDIC 17: 130 Total Calls

Medical Aid- 109

Fire- 1

Traffic Collision- 16

Transfer- 1

Misc- 4

**E17 Monthly Statistics Comparison** 

M17 Monthly Statistics Comparison

MEDIC 19: 132 Total Calls

Medical Aid- 118

Fire- 2

Traffic Collision- 9

Transfer- 2

Misc- 1

E19 Monthly Statistics Comparison

M19 Monthly Statistics Comparison

Medical Aid- 285

Fire- 5

Traffic Collision- 14

Transfer- 21

Misc-4

**E25 Monthly Statistics Comparison** 

M25 Monthly Statistics Comparison

MEDIC 28: 259 Total Calls

Medical Aid- 182

Fire- 9

**Traffic Collision-13** 

Transfer- 2

Misc- 3

**E28 Monthly Statistics Comparison** 

M28 Monthly Statistics Comparison

MEDIC 49: 250 Total Calls

Medical Aid – 223

<u>Fire</u> – 5

Traffic Collision – 14

<u>Transfer</u> – 5

<u>Misc</u> – 3

**E72 Monthly Statistics Comparison** 

M49 Monthly Statistics Comparison