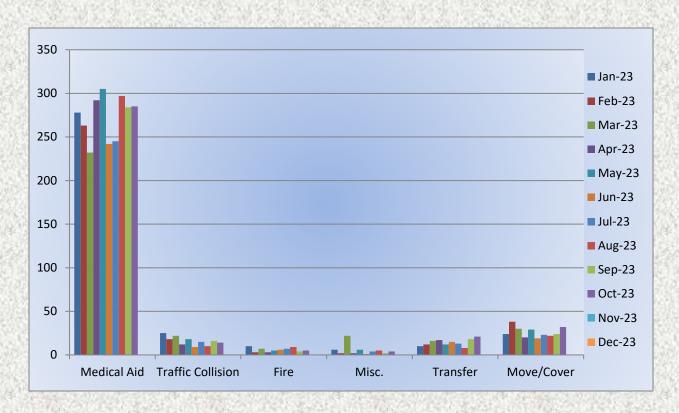

9: 250

Total Responses: 1,132











Monthly Run Statistics and Call Break Down October 2023 Engine Companies and Medic Units







Monthly Run Statistics and Call Break Down October 2023 Engine Companies and Medic Units







## Station 25 Run Statistics October 2023



**ENGINE 25: 337 Total Calls** 

Medical Aid- 260

Fire- 3

Traffic Collision- 17

Public Assist - 26

Misc. - 27

Move/Cover - 4



Medical Aid- 285

Fire-5

Traffic Collision- 14

Transfer -21

Misc.- 4











#### Monthly Run Statistics and Call Break Down October 2023 Engine Companies and Medic Units

Total Responses for Engine Companies: 689











Total Responses for Medic Units: 1,132







#### **Engine 25 Monthly Statistics Comparison**









#### **Medic 25 Monthly Statistics Comparison**









#### Station 17 Run Review October 2023

**ENGINE 17:** 90 Total Calls

Medical Aid- 53

Fire- 1

**Traffic Collision-13** 

Public Assist- 3

Misc- 23

Move/Cover - 0

MEDIC 17: 130 Total Calls

Medical Aid- 109

Fire- 1

Traffic Collision- 16

Transfer- 1

Misc- 4



**E17 Monthly Statistics Comparison** 





M17 Monthly Statistics Comparison





## Station 19 Run Review September 2023

ENGINE 19: 91 Total Calls

Medical Aid- 56

Fire- 2

Traffic Collision- 11

Public Assist- 7

Misc- 8

Move/Cover - 5

MEDIC 19: 132 Total Calls

Medical Aid- 118

Fire- 2

Traffic Collision- 9

Transfer- 2

Misc- 1



E19 Monthly Statistics Comparison





M19 Monthly Statistics Comparison





#### Station 25 Run Review October 2023

**ENGINE 25:** 337 Total Incidents

Medical Aid- 260

Fire- 3

<