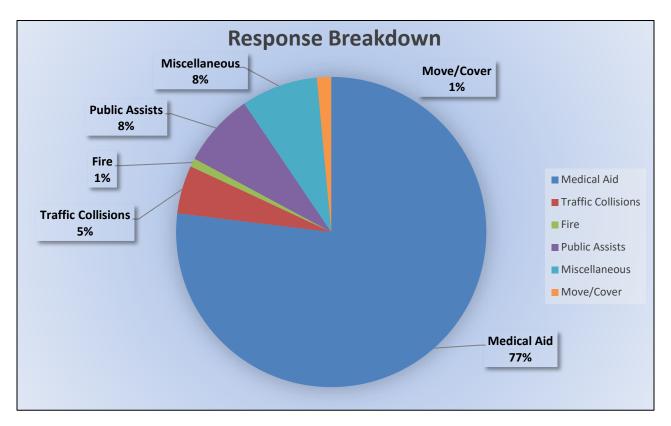

## Station 25 Run Statistics October 2023

**ENGINE 25: 337 Total Calls** 

Medical Aid- 260

Fire- 3

Traffic Collision- 17

Public Assist - 26

Misc. - 27

Move/Cover - 4

#### Station 25 Run Review October 2023

**ENGINE 25:** 337 Total Incidents

Medical Aid- 260

Fire- 3

<u>Traffic Collision-</u> 17 <u>Public Assist-</u> 26

Misc- 27

Move/Cover - 4

MEDIC 25: 361 Total Incidents