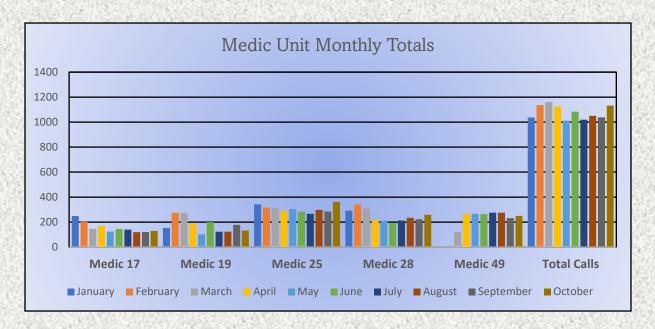

#### **Medic Units:**

Medic 17: 130

Medic 19: 132

Medic 25: 361

Medic 28: 259

Medic 49: 250

Total Responses: 1,132

Monthly Run Statistics and Call Break Down October 2023 Engine Companies and Medic Units

#### Monthly Run Statistics and Call Break Down October 2023 Engine Companies and Medic Units

Total Responses for Engine Companies: 689

Total Responses for Medic Units: 1,132

#### **Medic 25 Monthly Statistics Comparison**

MEDIC 17: 130 Total Calls

Medical Aid- 109

Fire- 1

Traffic Collision- 16

Transfer- 1

Misc- 4

**E17 Monthly Statistics Comparison** 

M17 Monthly Statistics Comparison

MEDIC 19: 132 Total Calls

Medical Aid- 118

Fire- 2

Traffic Collision- 9

Transfer- 2

Misc- 1

E19 Monthly Statistics Comparison

M19 Monthly Statistics Comparison

Medical Aid- 285

Fire- 5

Traffic Collision- 14

Transfer- 21

Misc-4

**E25 Monthly Statistics Comparison** 

M25 Monthly Statistics Comparison

MEDIC 28: 259 Total Calls

Medical Aid- 182

Fire- 9

**Traffic Collision-13** 

Transfer- 2

Misc- 3

**E28 Monthly Statistics Comparison** 

M28 Monthly Statistics Comparison

MEDIC 49: 250 Total Calls

Medical Aid – 223

<u>Fire</u> – 5

Traffic Collision – 14

<u>Transfer</u> – 5

<u>Misc</u> – 3

**E72 Monthly Statistics Comparison** 

M49 Monthly Statistics Comparison