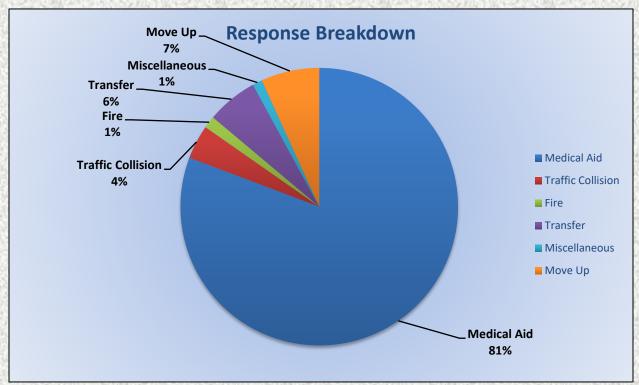

Medical Aid- 285

Fire-5

Traffic Collision- 14

Transfer -21

Misc.- 4

Medical Aid- 285

Fire- 5

Traffic Collision- 14

Transfer- 21

Misc-4

**E25 Monthly Statistics Comparison** 

M25 Monthly Statistics Comparison