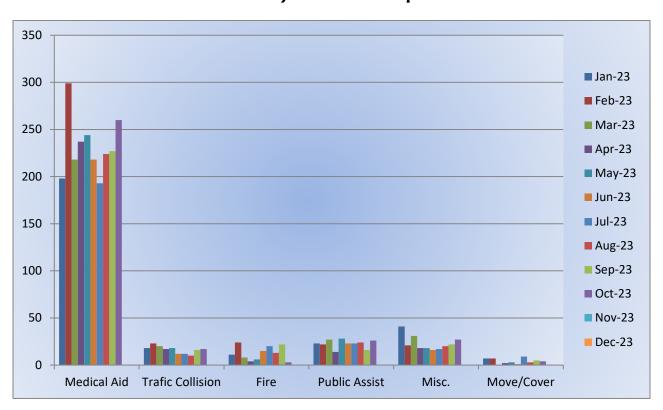

#### **Engine 25 Monthly Statistics Comparison**

#### Station 25 Run Review October 2023

**ENGINE 25:** 337 Total Incidents

Medical Aid- 260

Fire- 3

<u>Traffic Collision-</u> 17 <u>Public Assist-</u> 26

Misc- 27

Move/Cover - 4

MEDIC 25: 361 Total Incidents