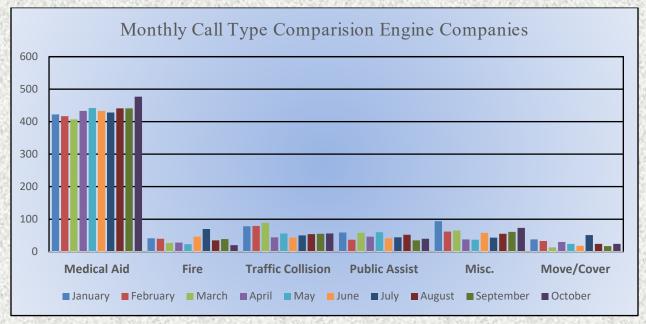

Engine 25: 337

Engine 28: 127

Engine 72: 44

**Total Responses: 689** 

#### **Medic Units:**

Medic 17: 130

Medic 19: 132

Medic 25: 361

Medic 28: 259

Medic 49: 250

Total Responses: 1,132











Monthly Run Statistics and Call Break Down October 2023 Engine Companies and Medic Units







Monthly Run Statistics and Call Break Down October 2023 Engine Companies and Medic Units







## Station 25 Run Statistics October 2023



**ENGINE 25: 337 Total Calls** 

Medical Aid- 260

Fire- 3

Traffic Collision- 17

Public Assist - 26

Misc. - 27

Move/Cover - 4



Medical Aid- 285

Fire-5

Traffic Collision- 14

Transfer -21

Misc.- 4











#### Monthly Run Statistics and Call Break Down October 2023 Engine Companies and Medic Units

Total Responses for Engine Companies: 689











Total Responses for Medic Units: 1,132







#### **Engine 25 Monthly Statistics Comparison**









#### **Medic 25 Monthly Statistics Comparison**









#### Station 17 Run Review October 2023

**ENGINE 17:** 90 Total Calls

Medical Aid- 53

Fire- 1

**Traffic Collision-13** 

Public Assist- 3

Misc- 23

Move/Cover - 0

MEDIC 17: 130 Total Calls

Medical Aid- 109

Fire- 1

Traffic Collision- 16

Transfer- 1

Misc- 4



**E17 Monthly Statistics Comparison** 





M17 Monthly Statistics Comparison





## Station 19 Run Review September 2023

ENGINE 19: 91 Total Calls

Medical Aid- 56

Fire- 2

Traffic Collision- 11

Public Assist- 7

Misc- 8

Move/Cover - 5

MEDIC 19: 132 Total Calls

Medical Aid- 118

Fire- 2

Traffic Collision- 9

Transfer- 2

Misc- 1



E19 Monthly Statis