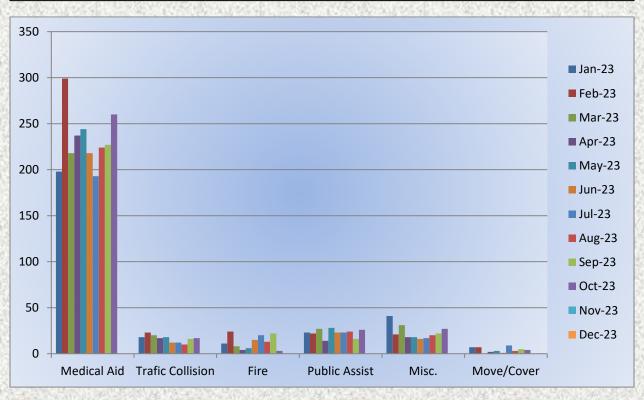

130

Medic 19: 132

Medic 25: 361

Medic 28: 259

Medic 49: 250

Total Responses: 1,132











Monthly Run Statistics and Call Break Down October 2023 Engine Companies and Medic Units







Monthly Run Statistics and Call Break Down October 2023 Engine Companies and Medic Units







## Station 25 Run Statistics October 2023



**ENGINE 25: 337 Total Calls** 

Medical Aid- 260

Fire- 3

Traffic Collision- 17

Public Assist - 26

Misc. - 27

Move/Cover - 4



Medical Aid- 285

Fire-5

Traffic Collision- 14

Transfer -21

Misc.- 4











#### Monthly Run Statistics and Call Break Down October 2023 Engine Companies and Medic Units

Total Responses for Engine Companies: 689











Total Responses for Medic Units: 1,132







#### **Engine 25 Monthly Statistics Comparison**









#### **Medic 25 Monthly Statistics Comparison**









#### Station 17 Run Review October 2023

**ENGINE 17:** 90 Total Calls

Medical Aid- 53

Fire- 1

**Traffic Collision-13** 

Public Assist- 3

Misc- 23

Move/Cover - 0

MEDIC 17: 130 Total Calls

Medical Aid- 109

Fire- 1

Traffic Collision- 16

Transfer- 1

Misc- 4



**E17 Monthly Statistics Comparison** 





M17 Monthly Statistics Comparison





## Station 19 Run Review September 2023

ENGINE 19: 91 Total Calls

Medical Aid- 56

Fire- 2

Traffic Collision- 11

Public Assist- 7

Misc- 8

Move/Cover - 5

MEDIC 19: 132 Total Calls

Medical Aid- 118

Fire- 2

Traffic Collision- 9

Transfer- 2

Misc- 1



E19 Monthly Statistics Comparison





M19 Monthly Statistics Comparison





#### Station 25 Run Review October 2023

**ENGIN