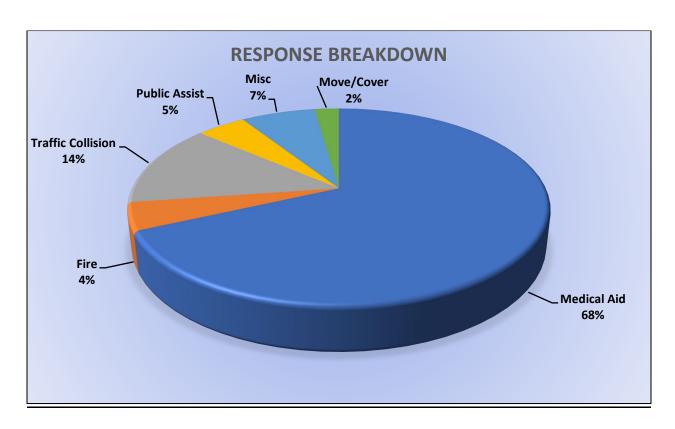

## Station 25 Run Statistics October 2023

**ENGINE 25: 337 Total Calls** 

Medical Aid- 260

Fire- 3

Traffic Collision- 17

Public Assist - 26

Misc. - 27

Move/Cover - 4

#### Station 25 Run Review October 2023

**ENGINE 25:** 337 Total Incidents

Medical Aid- 260

Fire- 3

<u>Traffic Collision-</u> 17 <u>Public Assist-</u> 26

Misc- 27

Move/Cover - 4

MEDIC 25: 361 Total Incidents