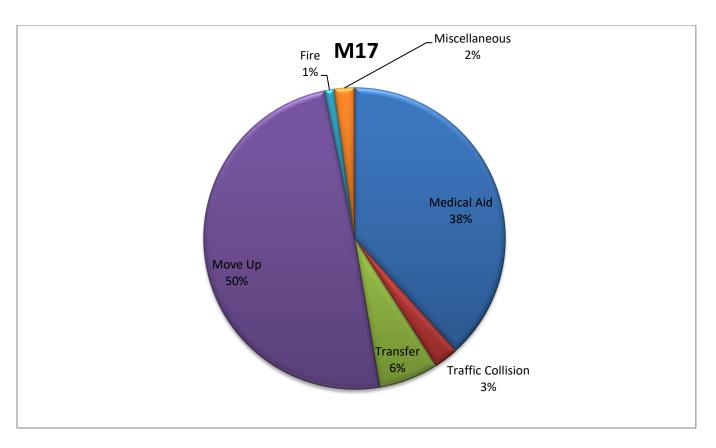

MEDIC 17: 188 Total Calls

Medical Aid- 72

Fire- 2

**Traffic Collision-** 5

Transfer- 12

Misc- 4

Move/Cover - 93

## M<sub>17</sub> Monthly Statistics Comparison