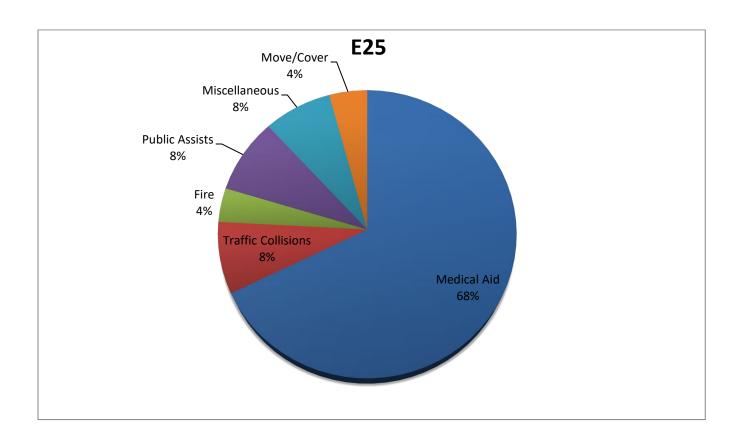

### Station 25 Run Review February 2021

**ENGINE 25:** 239 Total Calls

Medical Aid- 160

Fire- 9

Traffic Collision- 19

Public Assist- 20

Misc- 18

Move/Cover - 10

**E25 Monthly Statistics Comparison** 