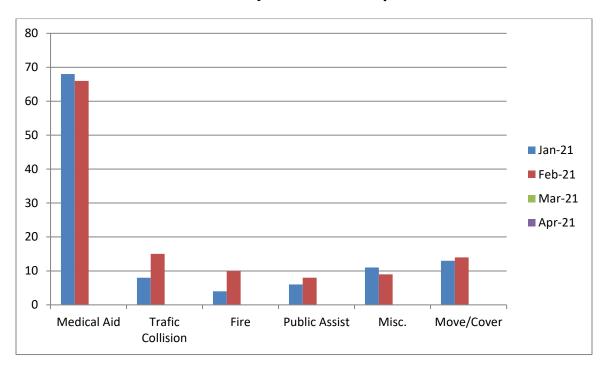

#### Station 28 Run Review February 2021

**ENGINE 28:** 122 Total Calls

Medical Aid- 66

Fire- 10

Traffic Collision- 15

Public Assist- 8

Misc- 9

Move/Cover - 14

### **E28 Monthly Statistics Comparison**