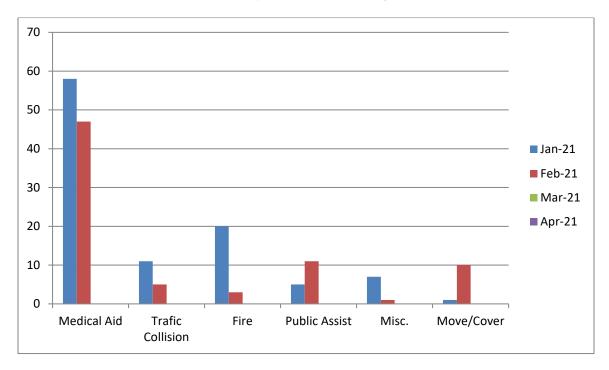

#### Station 17 Run Review February 2021

**ENGINE 17:** 77 Total Calls

Medical Aid- 47

Fire- 3

Traffic Collision- 5

Public Assist- 11

Misc- 1

Move/Cover - 10

#### **CQI Statistics:**

A-Shift Incidents- 19 of 20

**B-Shift Incidents**- 35 of 35

**E17 Monthly Statistics Comparison** 