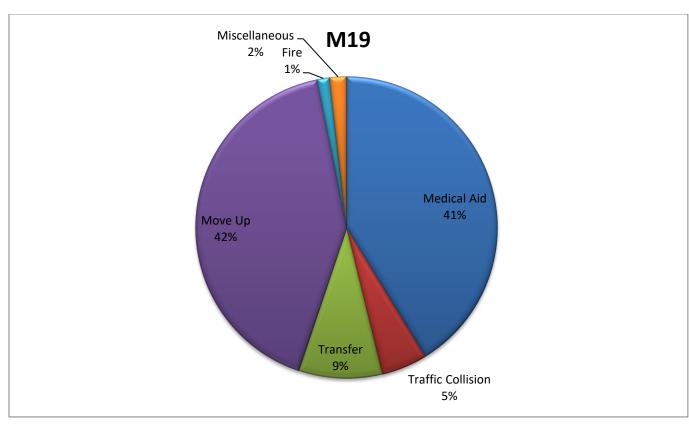

MEDIC 19: 110 Total Calls

Medical Aid- 92

Fire- 3

Traffic Collision- 11

Transfer- 20

Misc- 4

Move/Cover - 93

## M<sub>19</sub> Monthly Statistics Comparison