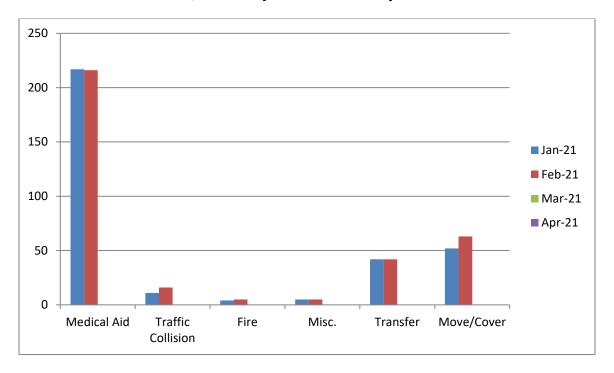

MEDIC 25: 216 Total Calls

Medical Aid- 194

Fire- 5

Traffic Collision- 16

Transfer- 30

Misc- 5

Move/Cover - 63

**CQI Statistics:** 152/155 – 98%

## M25 Monthly Statistics Comparison