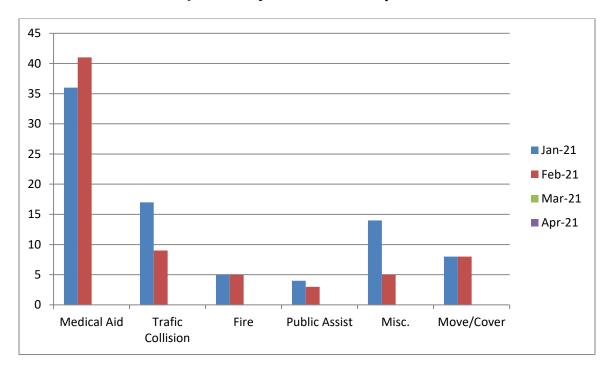

#### Station 19 Run Review February 2021

**ENGINE 19:** 71 Total Calls

Medical Aid- 41

Fire- 5

**Traffic Collision-** 9

Public Assist- 3

Misc- 5

Move/Cover - 8

## **E19 Monthly Statistics Comparison**