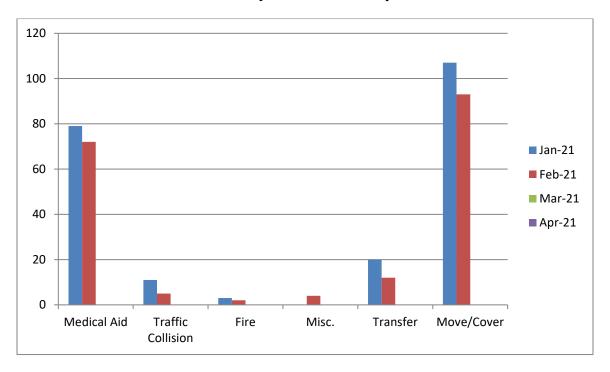

MEDIC 17: 188 Total Calls

Medical Aid- 72

Fire- 2

**Traffic Collision-** 5

Transfer- 12

Misc- 4

Move/Cover - 93

## M<sub>17</sub> Monthly Statistics Comparison