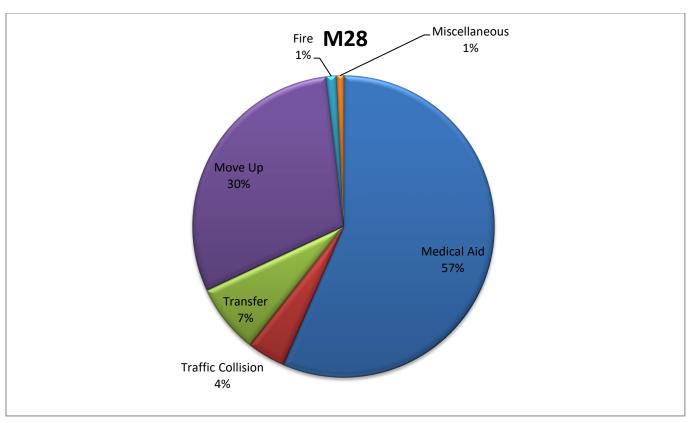

MEDIC 28: 170 Total Calls

Medical Aid- 152

Fire- 3

Traffic Collision- 11

Transfer- 20

Misc- 2

Move/Cover - 81

**CQI Statistics:** 112/112 – 100%

### **M28 Monthly Statistics Comparison**