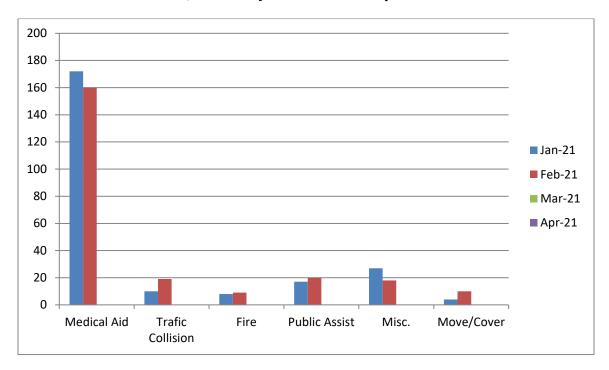

### Station 25 Run Review February 2021

**ENGINE 25:** 239 Total Calls

Medical Aid- 160

Fire- 9

Traffic Collision- 19

Public Assist- 20

Misc- 18

Move/Cover - 10

**E25 Monthly Statistics Comparison** 