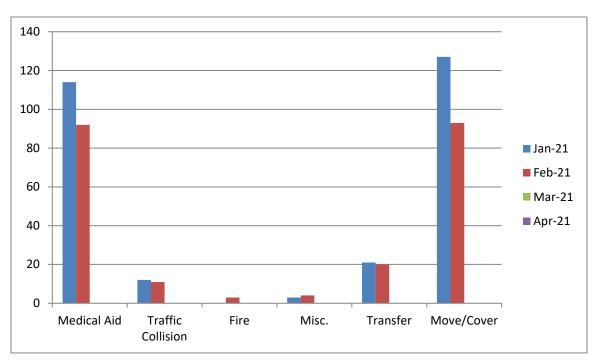

MEDIC 19: 110 Total Calls

Medical Aid- 92

Fire- 3

Traffic Collision- 11

Transfer- 20

Misc- 4

Move/Cover - 93

## M<sub>19</sub> Monthly Statistics Comparison