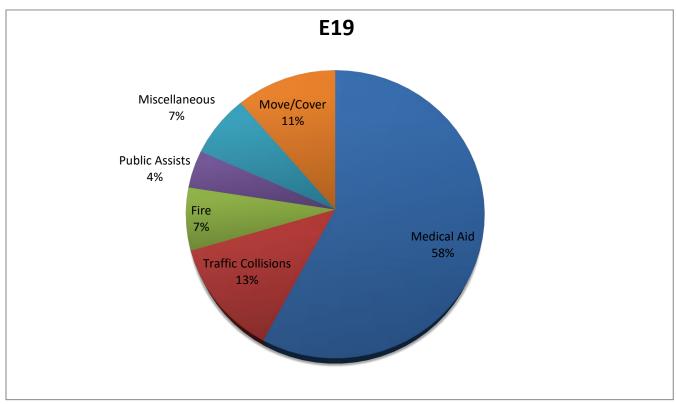

#### Station 19 Run Review February 2021

**ENGINE 19:** 71 Total Calls

Medical Aid- 41

Fire- 5

**Traffic Collision-** 9

Public Assist- 3

Misc- 5

Move/Cover - 8

## **E19 Monthly Statistics Comparison**