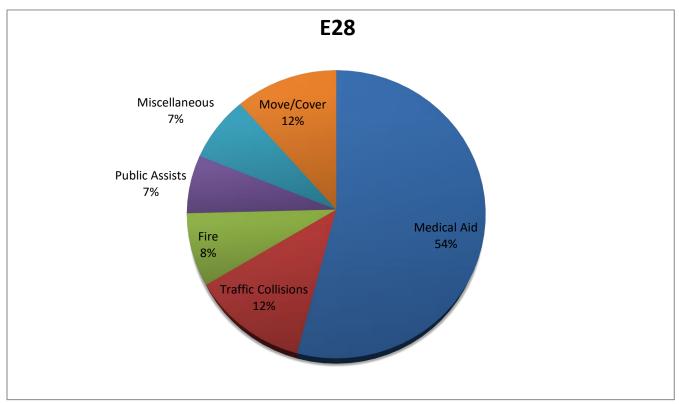

#### Station 28 Run Review February 2021

**ENGINE 28:** 122 Total Calls

Medical Aid- 66

Fire- 10

Traffic Collision- 15

Public Assist- 8

Misc- 9

Move/Cover - 14

### **E28 Monthly Statistics Comparison**