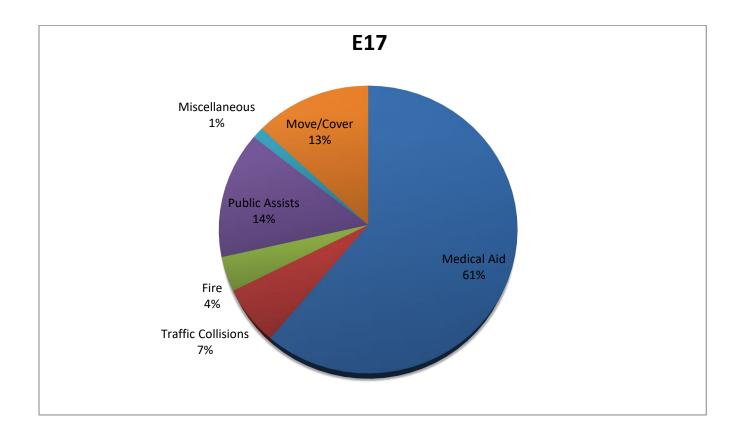

#### Station 17 Run Review February 2021

**ENGINE 17:** 77 Total Calls

Medical Aid- 47

Fire- 3

Traffic Collision- 5

Public Assist- 11

Misc- 1

Move/Cover - 10

#### **CQI Statistics:**

A-Shift Incidents- 19 of 20

**B-Shift Incidents**- 35 of 35

**E17 Monthly Statistics Comparison** 