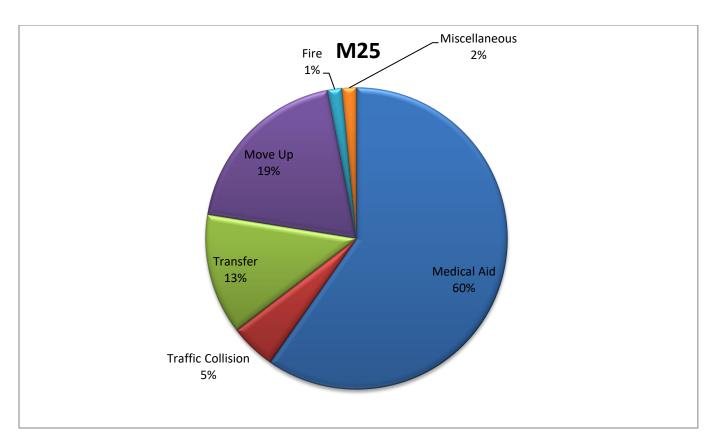

MEDIC 25: 216 Total Calls

Medical Aid- 194

Fire- 5

Traffic Collision- 16

Transfer- 30

Misc- 5

Move/Cover - 63

**CQI Statistics:** 152/155 – 98%

## M25 Monthly Statistics Comparison