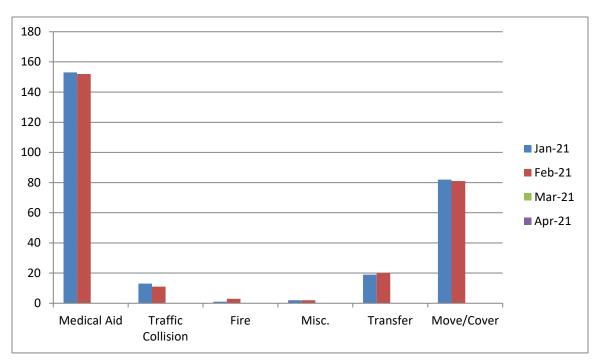

MEDIC 28: 170 Total Calls

Medical Aid- 152

Fire- 3

Traffic Collision- 11

Transfer- 20

Misc- 2

Move/Cover - 81

**CQI Statistics:** 112/112 – 100%

### **M28 Monthly Statistics Comparison**