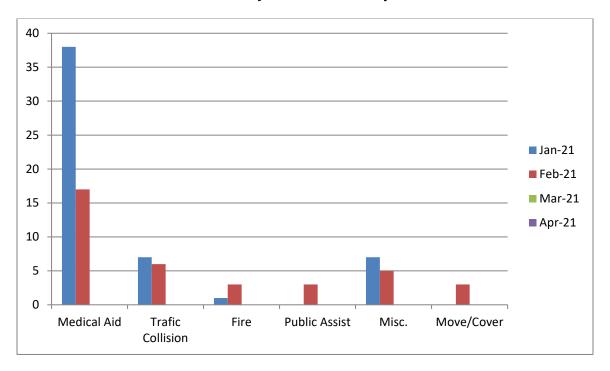

Misc- 5

Move/Cover - 63

**CQI Statistics:** 152/155 – 98%





**E25 Monthly Statistics Comparison** 



## M25 Monthly Statistics Comparison





#### Station 28 Run Review February 2021

**ENGINE 28:** 122 Total Calls

Medical Aid- 66

Fire- 10

Traffic Collision- 15

Public Assist- 8

Misc- 9

Move/Cover - 14

MEDIC 28: 170 Total Calls

Medical Aid- 152

Fire- 3

Traffic Collision- 11

Transfer- 20

Misc- 2

Move/Cover - 81

**CQI Statistics:** 112/112 – 100%





### **E28 Monthly Statistics Comparison**



### **M28 Monthly Statistics Comparison**





#### Station 72 Run Review FEBRUARY

**ENGINE 72:** 35 Total Calls

Medical Aid- 17

Fire- 3

Traffic Collision- 6

Public Assist- 3

Misc- 5

Move/Cover - 3

**CQI Statistics:** 3/3 – 100%



**E72 Monthly Statistics Comparison**