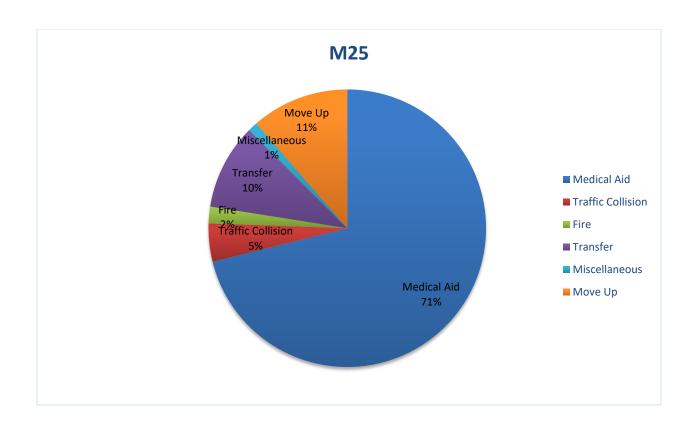

MEDIC 25: 360 Total Calls

Medical Aid- 256

Fire- 7

Traffic Collision- 16

Transfer- 36

Misc-4

Move/Cover - 41

**CQI Statistics:** 180/227 – 80%

### M<sub>25</sub> Monthly Statistics Comparison