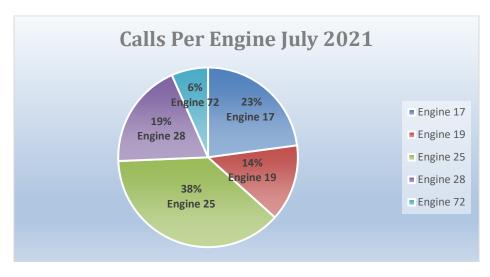

#### 675 Total Calls

Medical Aid- 470 Fire- 68 Traffic Collision- 68 Public Assist- 39 Misc- 56 Move/Cover - 44