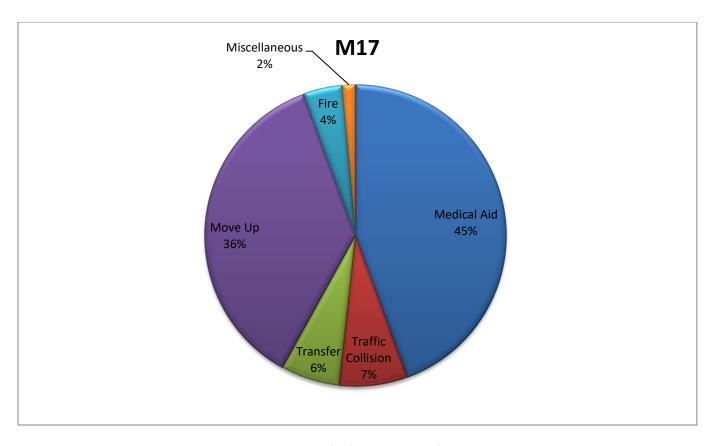

MEDIC 17: 286 Total Calls

Medical Aid-127

<u>Fire-</u> 12

Traffic Collision- 21

Transfer- 18

Misc- 4

Move/Cover - 104

**CQI Statistics:** Pending, standby

**E17 Monthly Statistics Comparison** 

M<sub>17</sub> Monthly Statistics Comparison