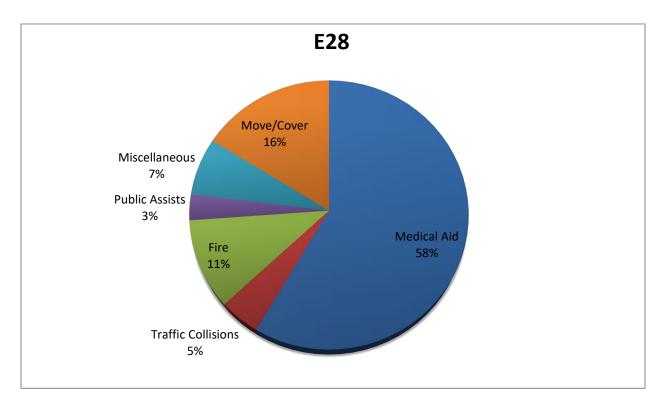

MEDIC 28: 291 Total Calls

Medical Aid- 169

<u>Fire-</u> 10

**Traffic Collision-** 14

Transfer- 22

Misc- 2

Move/Cover - 91

#### **CQI Statistics:**

<u>M28</u>: 110/126 – 87%

E28: 9/11-81%

**E28 Monthly Statistics Comparison** 

M<sub>2</sub>8 Monthly Statistics Comparison