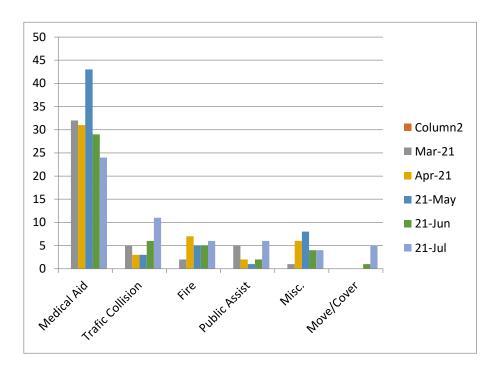

227 – 80%



### **E25 Monthly Statistics Comparison**





### M<sub>25</sub> Monthly Statistics Comparison





#### Station 28 Run Review July 2021

**ENGINE 28:** 130 Total Calls

Medical Aid- 76

Fire- 14

Traffic Collision- 6

Public Assist- 4

Misc- 9

Move/Cover - 21

MEDIC 28: 291 Total Calls

Medical Aid- 169

<u>Fire-</u> 10

**Traffic Collision-** 14

Transfer- 22

Misc- 2

Move/Cover - 91

#### **CQI Statistics:**

<u>M28</u>: 110/126 – 87%

E28: 9/11-81%



**E28 Monthly Statistics Comparison** 





M<sub>2</sub>8 Monthly Statistics Comparison





#### Station 72 Run Review July

**ENGINE 72:** 45 Total Calls

Medical Aid- 24

Fire- 6

Traffic Collision- 11

Public Assist- 6

Misc- 4

Move/Cover - 5

**CQI Statistics: 2**/2 – 100%



**E72 Monthly Statistics Comparison**