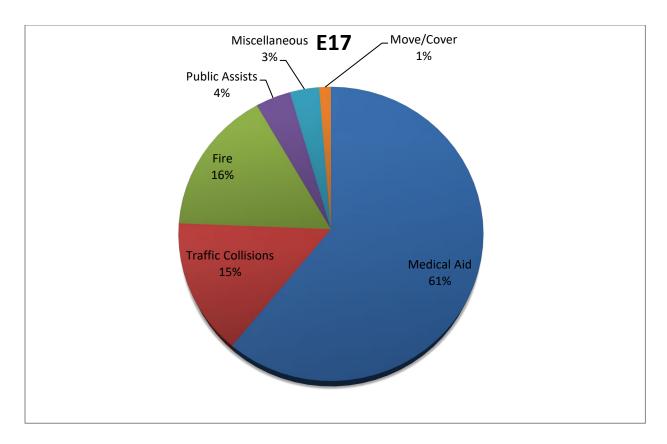

#### Station 17 Run Review July 2021

**ENGINE 17:** 156 Total Calls

Medical Aid- 95

Fire- 25

Traffic Collision- 23

Public Assist- 6

Misc- 5

Move/Cover - 2