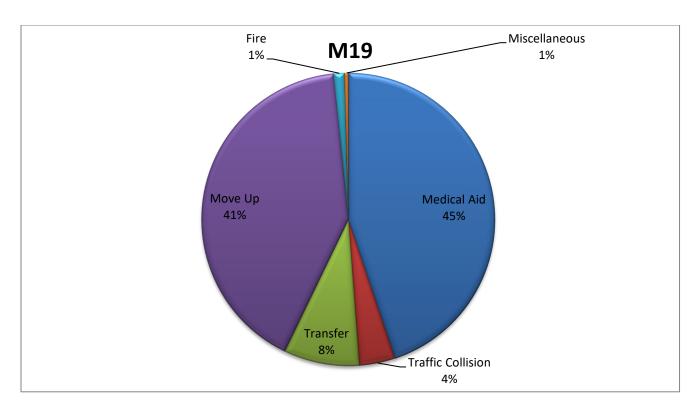

MEDIC 19: 127 Total Calls

Medical Aid- 113

Fire- 3

Traffic Collision- 10

Transfer- 21

Misc- 1

Move/Cover - 104

**E19 Monthly Statistics Comparison** 

M<sub>19</sub> Monthly Statistics Comparison