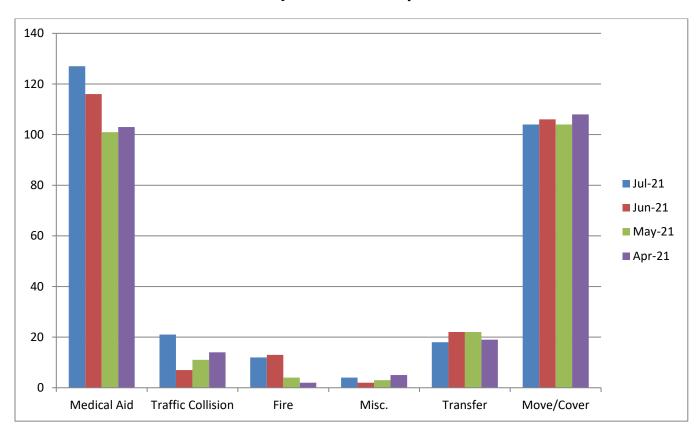

MEDIC 17: 286 Total Calls

Medical Aid-127

<u>Fire-</u> 12

Traffic Collision- 21

Transfer- 18

Misc- 4

Move/Cover - 104

**CQI Statistics:** Pending, standby

**E17 Monthly Statistics Comparison** 

M<sub>17</sub> Monthly Statistics Comparison