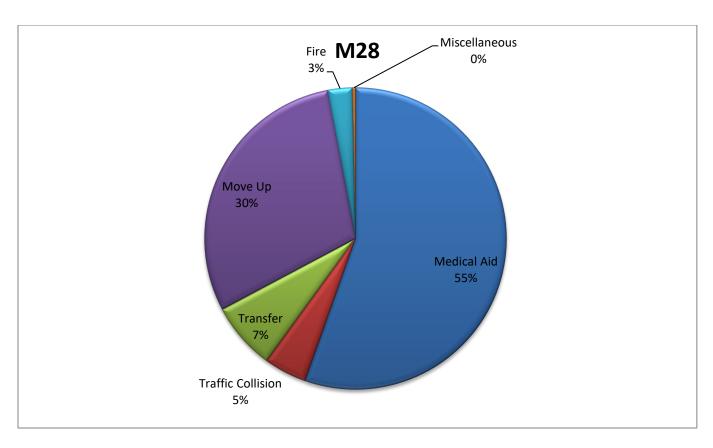

MEDIC 28: 291 Total Calls

Medical Aid- 169

<u>Fire-</u> 10

**Traffic Collision-** 14

Transfer- 22

Misc- 2

Move/Cover - 91

#### **CQI Statistics:**

<u>M28</u>: 110/126 – 87%

E28: 9/11-81%

**E28 Monthly Statistics Comparison** 

M<sub>2</sub>8 Monthly Statistics Comparison