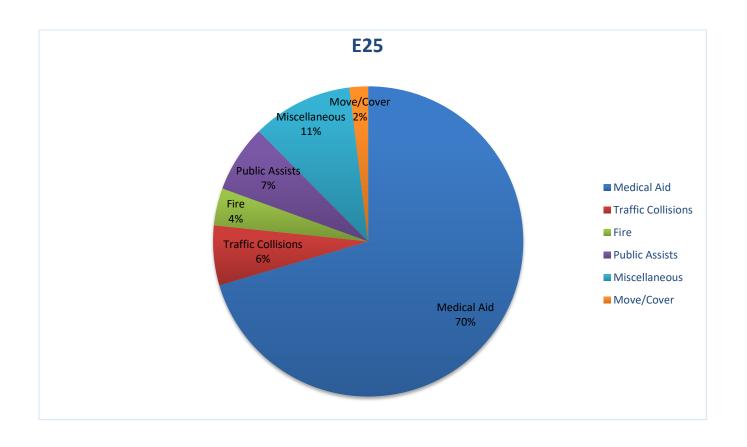

#### Station 25 Run Review July 2021

**ENGINE 25:** 257 Total Calls

Medical Aid- 181

<u>Fire-</u> 10

Traffic Collision- 16

Public Assist- 18

Misc- 27

Move/Cover - 5

### **E25 Monthly Statistics Comparison**