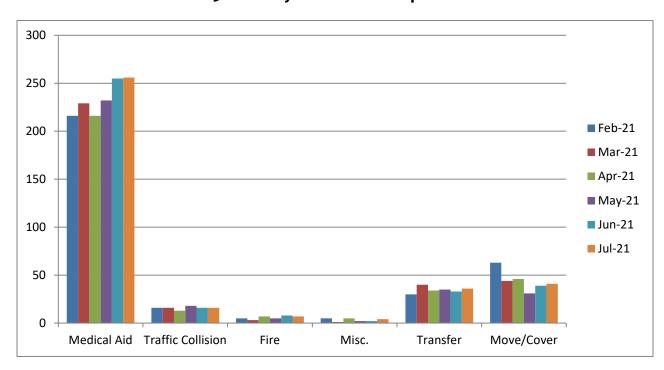

MEDIC 25: 360 Total Calls

Medical Aid- 256

Fire- 7

Traffic Collision- 16

Transfer- 36

Misc-4

Move/Cover - 41

**CQI Statistics:** 180/227 – 80%

### M<sub>25</sub> Monthly Statistics Comparison