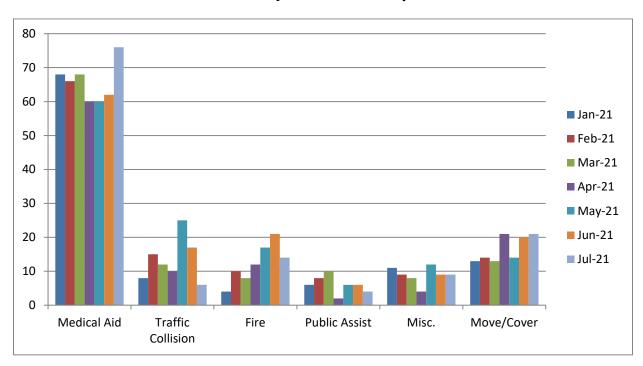

#### Station 28 Run Review July 2021

**ENGINE 28:** 130 Total Calls

Medical Aid- 76

Fire- 14

Traffic Collision- 6

Public Assist- 4

Misc- 9

Move/Cover - 21

#### **CQI Statistics:**

<u>M28</u>: 110/126 – 87%

E28: 9/11-81%

**E28 Monthly Statistics Comparison** 

M<sub>2</sub>8 Monthly Statistics Comparison