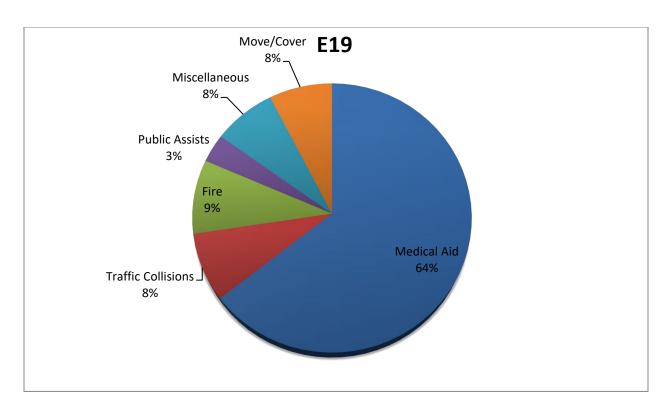

#### Station 19 Run Review July 2021

**ENGINE 19:** 95 Total Calls

Medical Aid- 94

Fire- 13

Traffic Collision- 12

Public Assist- 5

Misc- 11

Move/Cover - 11

MEDIC 19: 127 Total Calls

Medical Aid- 113

Fire- 3

Traffic Collision- 10

Transfer- 21

Misc- 1

Move/Cover - 104

**E19 Monthly Statistics Comparison** 

M<sub>19</sub> Monthly Statistics Comparison