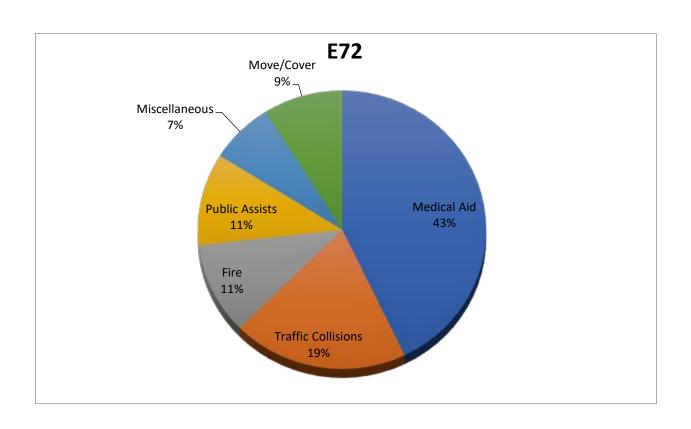

#### Station 72 Run Review July

**ENGINE 72:** 45 Total Calls

Medical Aid- 24

Fire- 6

Traffic Collision- 11

Public Assist- 6

Misc- 4

Move/Cover - 5

**CQI Statistics: 2**/2 – 100%

**E72 Monthly Statistics Comparison** 