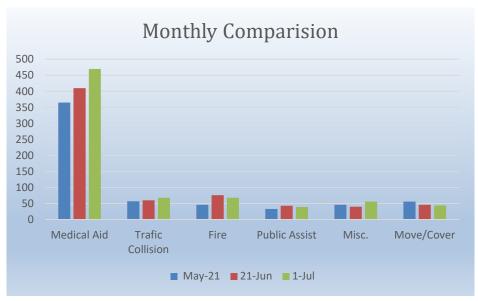

#### 675 Total Calls

Medical Aid- 470 Fire- 68 Traffic Collision- 68 Public Assist- 39 Misc- 56 Move/Cover - 44