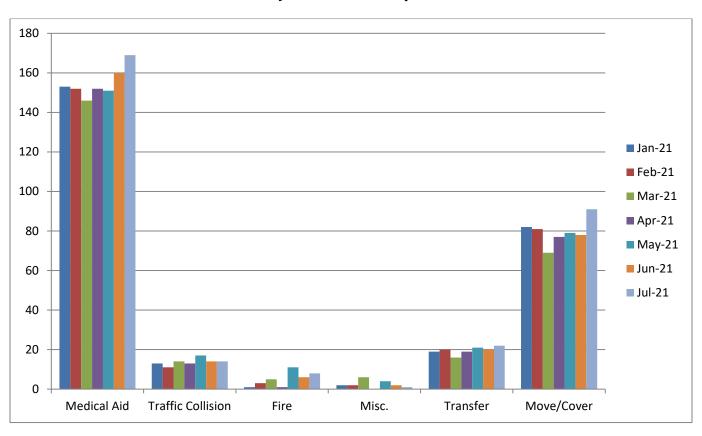

#### **CQI Statistics:**

<u>M28</u>: 110/126 – 87%

E28: 9/11-81%

**E28 Monthly Statistics Comparison** 

M<sub>2</sub>8 Monthly Statistics Comparison