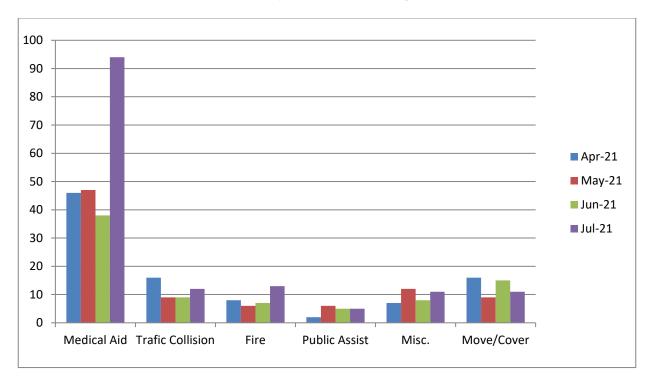

#### Station 19 Run Review July 2021

**ENGINE 19:** 95 Total Calls

Medical Aid- 94

Fire- 13

Traffic Collision- 12

Public Assist- 5

Misc- 11

Move/Cover - 11

MEDIC 19: 127 Total Calls

Medical Aid- 113

Fire- 3

Traffic Collision- 10

Transfer- 21

Misc- 1

Move/Cover - 104

**E19 Monthly Statistics Comparison** 

M<sub>19</sub> Monthly Statistics Comparison