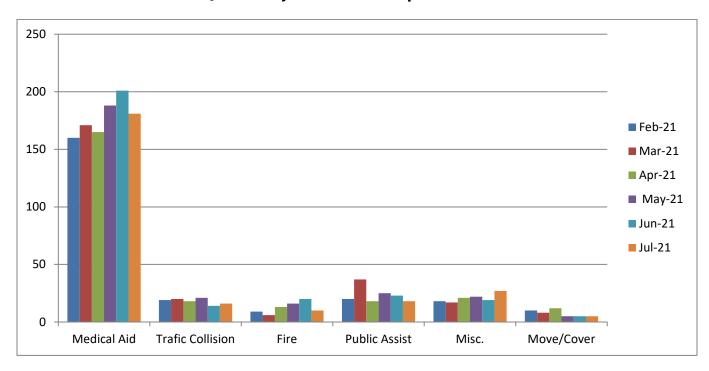

MEDIC 25: 360 Total Calls

Medical Aid- 256

Fire- 7

Traffic Collision- 16

Transfer- 36

Misc-4

Move/Cover - 41

**CQI Statistics:** 180/227 – 80%

### M<sub>25</sub> Monthly Statistics Comparison