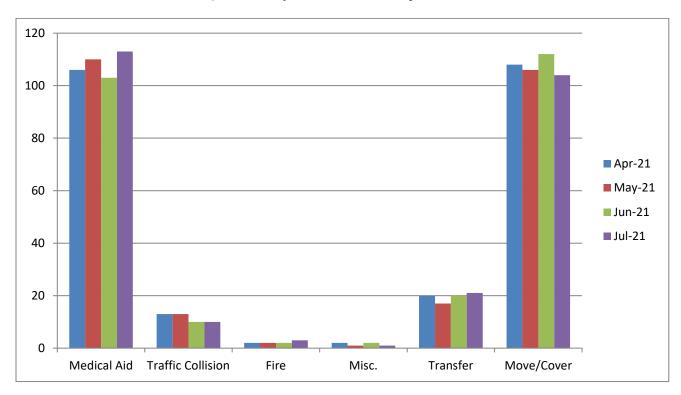

MEDIC 19: 127 Total Calls

Medical Aid- 113

Fire- 3

Traffic Collision- 10

Transfer- 21

Misc- 1

Move/Cover - 104

**E19 Monthly Statistics Comparison** 

M<sub>19</sub> Monthly Statistics Comparison