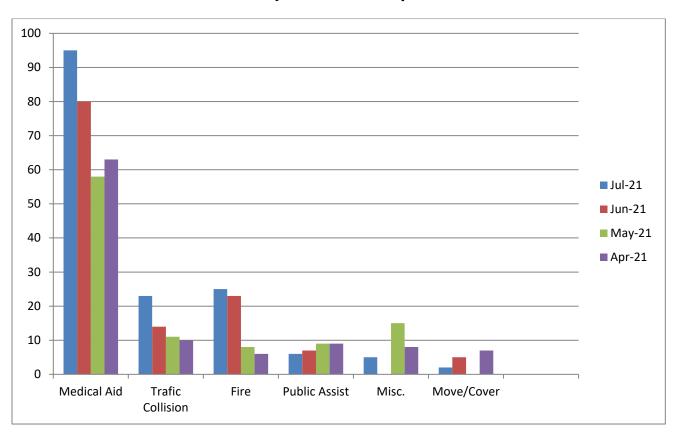

**E17 Monthly Statistics Comparison** 

M<sub>17</sub> Monthly Statistics Comparison