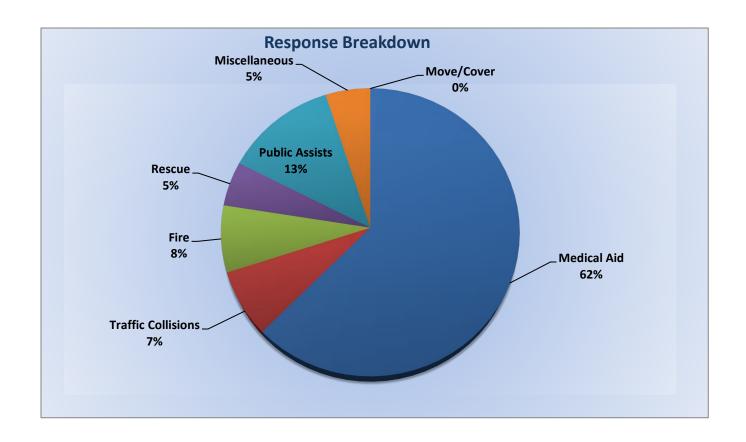

#### Monthly Run Statistics and Call Break Down January 2023 Engine Companies and Medic Units

Total Responses for Engine Companies: 734

Total Responses for Medic Units: 1037