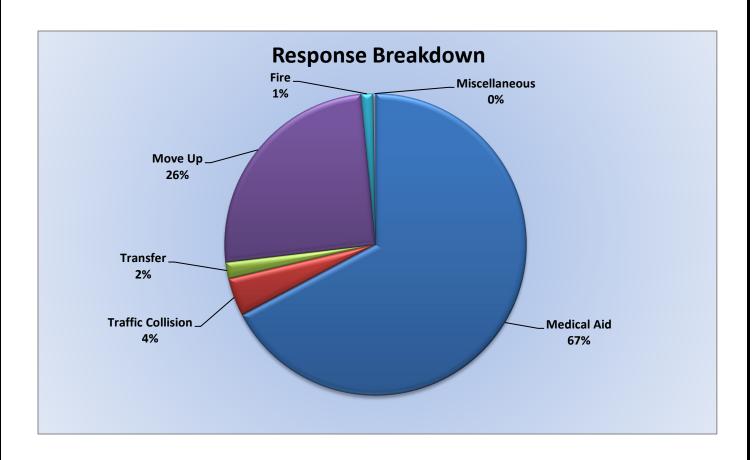

Medical Aid- 263

Fire- 5

**Traffic Collision-16** 

Transfer- 7

Misc- 1

<u>Move/Cover – 99</u> (Not included in Totals)

**E28 Monthly Statistics Comparison** 

M<sub>2</sub>8 Monthly Statistics Comparison

#### **Medic 25 Monthly Statistics Comparison**