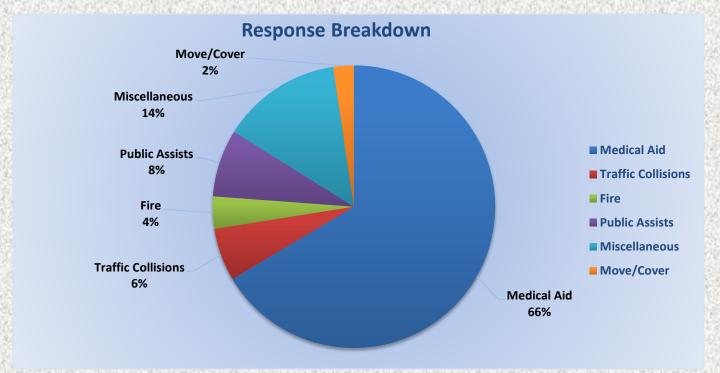

## El Dorado County Fire Protection District Response Breakdown and Totals 2022

Calls for Service Per Medic Unit