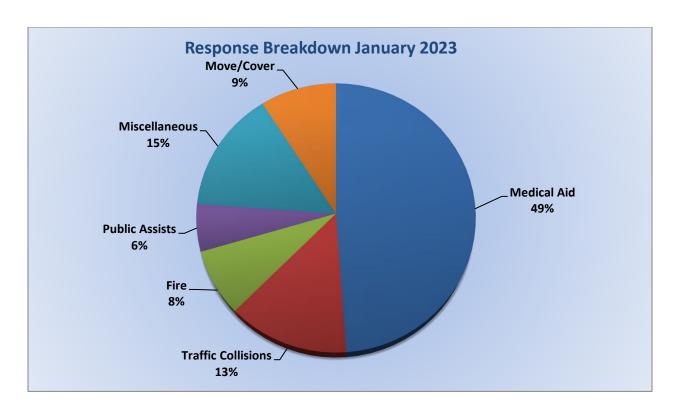

MEDIC 17: 249 Total Calls

Medical Aid- 152

Fire- 5

Traffic Collision- 14

Transfer- 2

Misc- 3

**E17 Monthly Statistics Comparison** 

**M17 Monthly Statistics Comparison** 