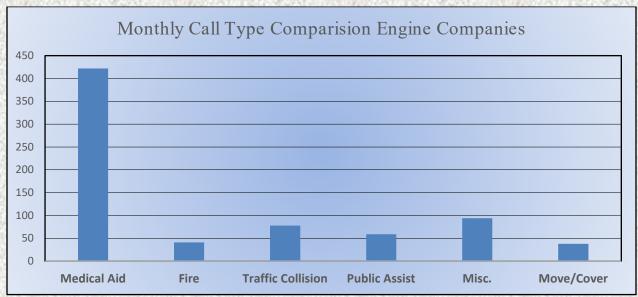

# Station 25 Run Statistics January 2023

**ENGINE 25:** 298 Total Calls

Medical Aid- 198

Fire- 11

Traffic Collision- 18

Public Assist - 23

Misc - 41

Move/Cover - 7

Medical Aid- 278

Fire-6

Traffic Collision- 25

Transfer - 10

Misc.- 6

#### Station 25 Run Review January 2023

**ENGINE 25:** 298 Total Incidents

Medical Aid- 198

<u>Fire-</u> 11

<u>Traffic Collision-</u> 18 <u>Public Assist-</u> 23

Misc- 41

Move/Cover - 7

MEDIC 25: 342 Total Incidents

Medical Aid- 278

Fire- 6

Traffic Collision- 25

Transfer- 10

Misc- 6

**E25 Monthly Statistics Comparison** 

M25 Monthly Statistics Comparison