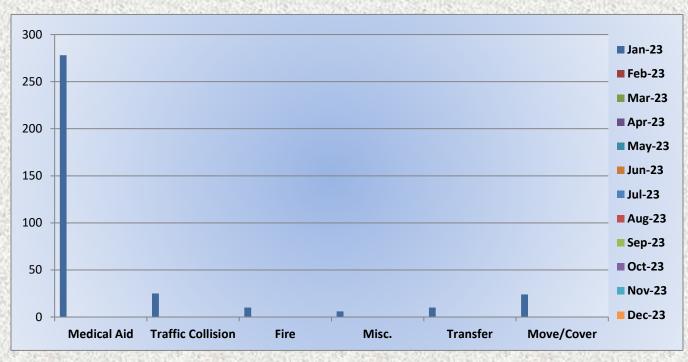

Medical Aid- 278

Fire-6

Traffic Collision- 25

Transfer - 10

Misc.- 6

Medical Aid- 278

Fire- 6

Traffic Collision- 25

Transfer- 10

Misc- 6

**E25 Monthly Statistics Comparison** 

M25 Monthly Statistics Comparison