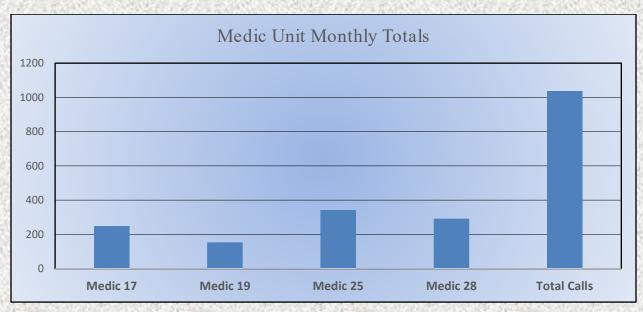

## El Dorado County Fire Protection District Response Breakdown and Totals 2022

Calls for Service Per Medic Unit

#### **Total Responses for Medic Units: 1,037**

#### Monthly Run Statistics and Call Break Down January 2023 Engine Companies and Medic Units

Total Responses for Engine Companies: 734

Total Responses for Medic Units: 1037