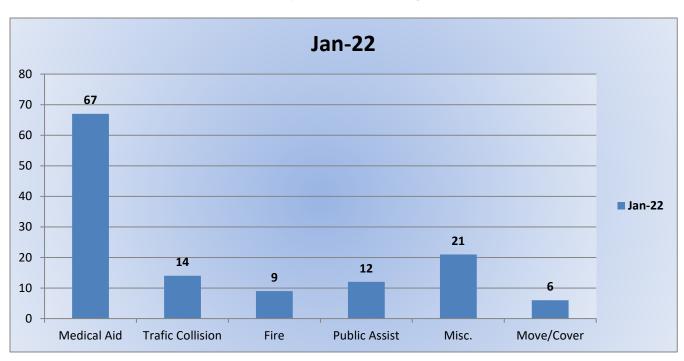

#### Station 17 Run Review January 2023

**ENGINE 17:** 142 Total Calls

Medical Aid- 67

Fire- 9

**Traffic Collision-** 27

Public Assist- 12

Misc- 21

Move/Cover - 6