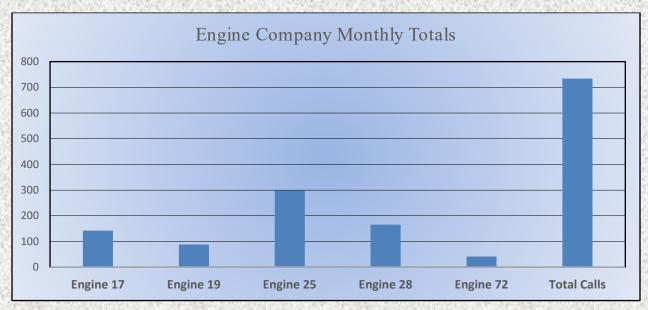

## El Dorado County Fire Protection District Response Breakdown and Totals 2022

Calls for Service Per Engine Company

#### **Total Responses for Engine Companies: 734**

#### Monthly Run Statistics and Call Break Down January 2023 Engine Companies and Medic Units

Total Responses for Engine Companies: 734

Total Responses for Medic Units: 1037