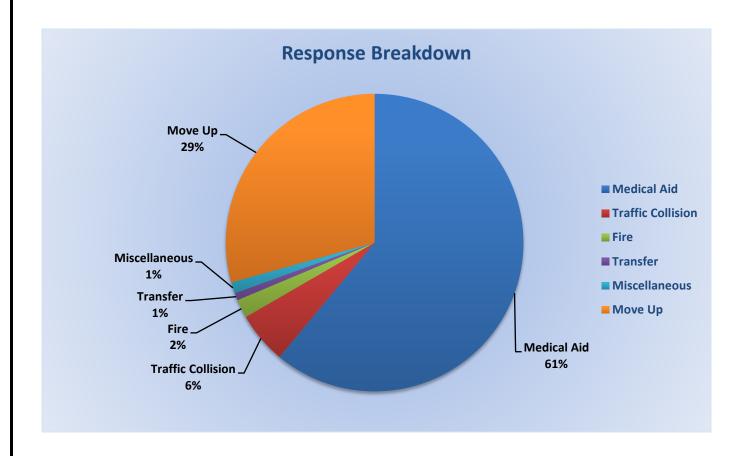

Aid- 198

Fire- 11

Traffic Collision- 18

Public Assist - 23

Misc - 41

Move/Cover - 7



Medical Aid- 278

Fire-6

Traffic Collision- 25

Transfer - 10

Misc.- 6













#### Monthly Run Statistics and Call Break Down January 2023 Engine Companies and Medic Units

Total Responses for Engine Companies: 734











Total Responses for Medic Units: 1037







#### **Engine 25 Monthly Statistics Comparison**









#### **Medic 25 Monthly Statistics Comparison**









#### Station 17 Run Review January 2023

**ENGINE 17:** 142 Total Calls

Medical Aid- 67

Fire- 9

**Traffic Collision-** 27

Public Assist- 12

Misc- 21

Move/Cover - 6

MEDIC 17: 249 Total Calls

Medical Aid- 152

Fire- 5

Traffic Collision- 14

Transfer- 2

Misc- 3



**E17 Monthly Statistics Comparison** 





**M17 Monthly Statistics Comparison** 





#### Station 19 Run Review January 2023

**ENGINE 19:** 88 Total Calls

Medical Aid - 43

<u>Fire -</u> 7

<u>Traffic Collision - 12</u>

Public Assist - 5

Misc. - 13

Move/Cover - 8

MEDIC 19: 154 Total Calls

Medical Aid- 128

Fire- 4

Traffic Collision- 19

Transfer- 3

Misc.- 3



**E19 Monthly Statistics Comparison** 





**M19 Monthly Statistics Comparison** 





#### Station 25 Run Review January 2023

**ENGINE 25:** 298 Total Incidents

Medical Aid- 198

<u>Fire-</u> 11

<u>Traffic Collision-</u> 18 <u>Public Assist-</u> 23

Misc- 41

Move/Cover - 7

MEDIC 25: 342 Total Incidents

Medical Aid- 278

Fire- 6

Traffic Collision- 25

Transfer- 10

Misc- 6



**E25 Monthly Statistics Comparison** 





M25 Monthly Statistics Comparison