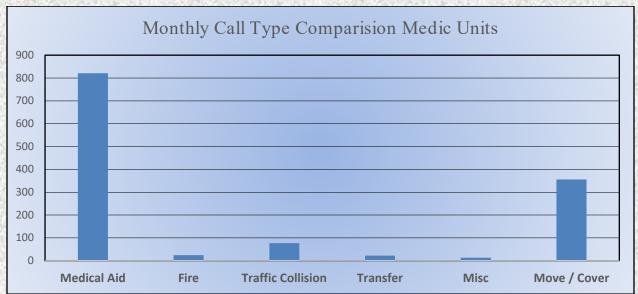

#### **Medic 25 Monthly Statistics Comparison**

Medical Aid- 278

Fire- 6

Traffic Collision- 25

Transfer- 10

Misc- 6

**E25 Monthly Statistics Comparison** 

M25 Monthly Statistics Comparison