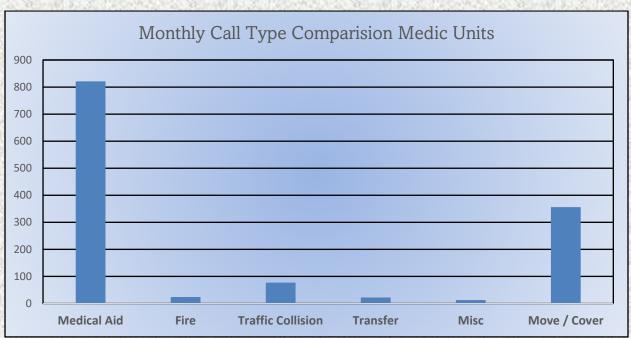

## El Dorado County Fire Protection District Response Breakdown and Totals 2022

Calls for Service Per Engine Company







## El Dorado County Fire Protection District Response Breakdown and Totals 2022

Calls for Service Per Medic Unit







#### Monthly Run Statistics and Call Break Down - January 2023 Engine Companies and Medic Units

#### **Total Responses for Engine Companies: 734**







#### **Total Responses for Medic Units: 1,037**







# Station 25 Run Statistics January 2023



**ENGINE 25:** 298 Total Calls

Medical Aid- 198

Fire- 11

Traffic Collision- 18

Public Assist - 23

Misc - 41

Move/Cover - 7



Medical Aid- 278

Fire-6

Traffic Collision- 25

Transfer - 10

Misc.- 6













#### Monthly Run Statistics and Call Break Down January 2023 Engine Companies and Medic Units

Total Responses for Engine Companies: 734











Total Responses for Medic Units: 1037







#### **Engine 25 Monthly Statistics Comparison**









#### **Medic 25 Monthly Statistics Comparison**









#### Station 17 Run Review January 2023

**ENGINE 17:** 142 Total Calls

Medical Aid- 67

Fire- 9

**Traffic Collision-** 27

Public Assist- 12

Misc- 21

Move/Cover - 6

MEDIC 17: 249 Total Calls

Medical Aid- 152

Fire- 5

T