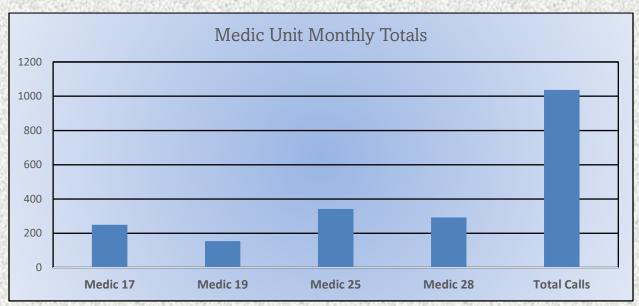

## El Dorado County Fire Protection District Response Breakdown and Totals 2022

Calls for Service Per Medic Unit

#### **Total Responses for Medic Units: 1,037**

#### Monthly Run Statistics and Call Break Down January 2023 Engine Companies and Medic Units

Total Responses for Engine Companies: 734

Total Responses for Medic Units: 1037