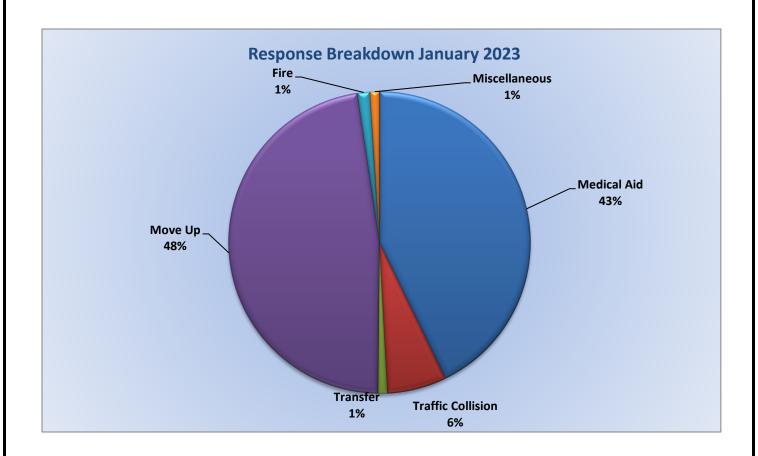

MEDIC 17: 249 Total Calls

Medical Aid- 152

Fire- 5

Traffic Collision- 14

Transfer- 2

Misc- 3

**E17 Monthly Statistics Comparison** 

**M17 Monthly Statistics Comparison** 