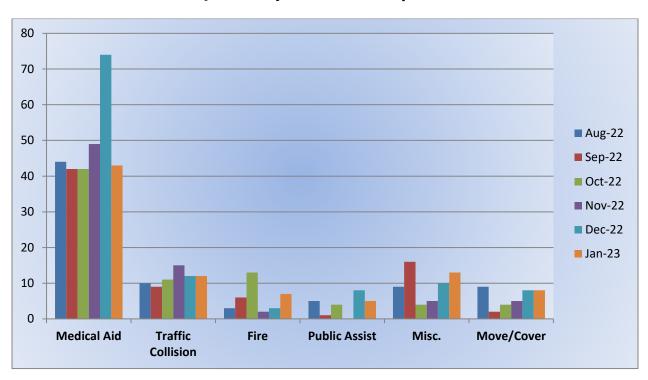

MEDIC 17: 249 Total Calls

Medical Aid- 152

Fire- 5

Traffic Collision- 14

Transfer- 2

Misc- 3

**E17 Monthly Statistics Comparison** 

**M17 Monthly Statistics Comparison** 