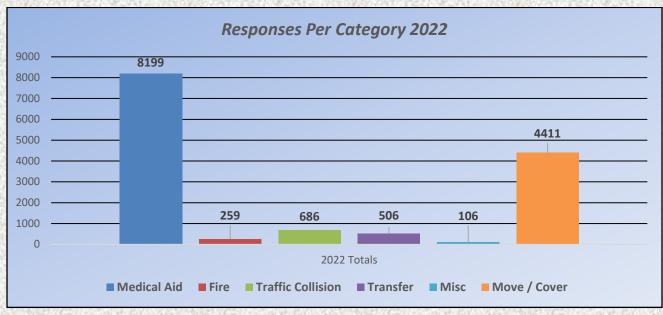

#### Monthly Run Statistics and Call Break Down January 2023 Engine Companies and Medic Units

Total Responses for Engine Companies: 734

Total Responses for Medic Units: 1037