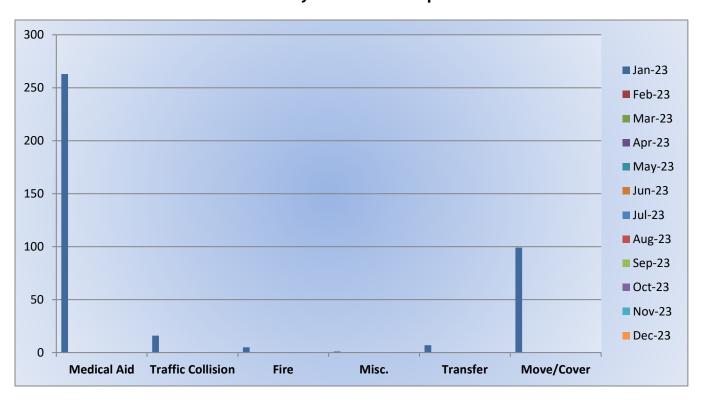

Medical Aid- 263

Fire- 5

**Traffic Collision-16** 

Transfer- 7

Misc- 1

<u>Move/Cover – 99</u> (Not included in Totals)

**E28 Monthly Statistics Comparison** 

M<sub>2</sub>8 Monthly Statistics Comparison