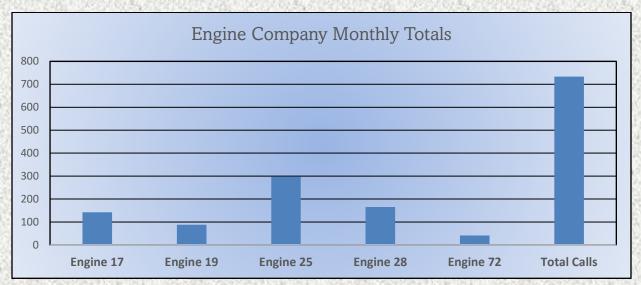

## El Dorado County Fire Protection District Response Breakdown and Totals 2022

Calls for Service Per Engine Company

#### **Total Responses for Engine Companies: 734**

#### Monthly Run Statistics and Call Break Down January 2023 Engine Companies and Medic Units

Total Responses for Engine Companies: 734

Total Responses for Medic Units: 1037