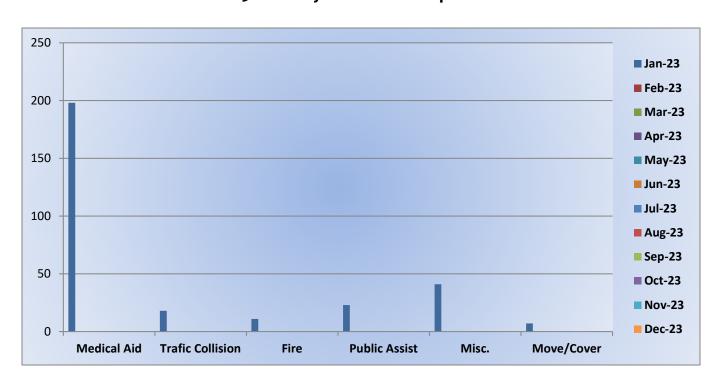

# Station 25 Run Statistics January 2023

**ENGINE 25:** 298 Total Calls

Medical Aid- 198

Fire- 11

Traffic Collision- 18

Public Assist - 23

Misc - 41

Move/Cover - 7

#### Station 25 Run Review January 2023

**ENGINE 25:** 298 Total Incidents

Medical Aid- 198

<u>Fire-</u> 11

<u>Traffic Collision-</u> 18 <u>Public Assist-</u> 23

Misc- 41

Move/Cover - 7

MEDIC 25: 342 Total Incidents