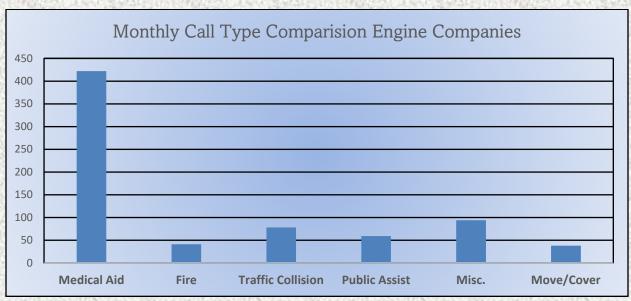

## El Dorado County Fire Protection District Response Breakdown and Totals 2022

Calls for Service Per Engine Company







## El Dorado County Fire Protection District Response Breakdown and Totals 2022

Calls for Service Per Medic Unit







#### Monthly Run Statistics and Call Break Down - January 2023 Engine Companies and Medic Units

#### **Total Responses for Engine Companies: 734**







#### **Total Responses for Medic Units: 1,037**







# Station 25 Run Statistics January 2023



**ENGINE 25:** 298 Total Calls

Medical Aid- 198

Fire- 11

Traffic Collision- 18

Public Assist - 23

Misc - 41

Move/Cover - 7



Medical Aid- 278

Fire-6

Traffic Collision- 25

Transfer - 10

Misc.- 6













#### Monthly Run Statistics and Call Break Down January 2023 Engine Companies and Medic Units

Total Responses for Engine Companies: 734











Total Responses for Medic Units: 1037







#### **Engine 25 Monthly Statistics Comparison**









#### **Medic 25 Monthly Statistics Comparison**









#### Station 17 Run Review January 2023

**ENGINE 17:** 142 Total Calls

Medical Aid- 67

Fire- 9

**Traffic Collision-** 27

Public Assist- 12

Misc- 21

Move/Cover - 6