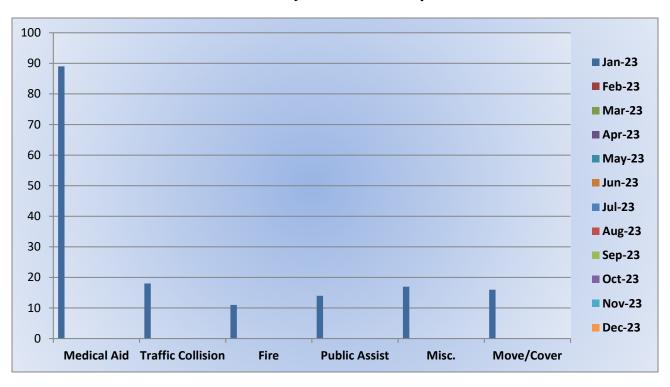

#### Station 28 Run Review January 2023

**ENGINE 28:** 165 Total Calls

Medical Aid - 89

Fire - 11

<u>Traffic Collision -</u> 18 <u>Public Assist -</u> 14

Misc - 17

Move/Cover - 16

MEDIC 28: 292 Total Calls

#### **Engine 25 Monthly Statistics Comparison**