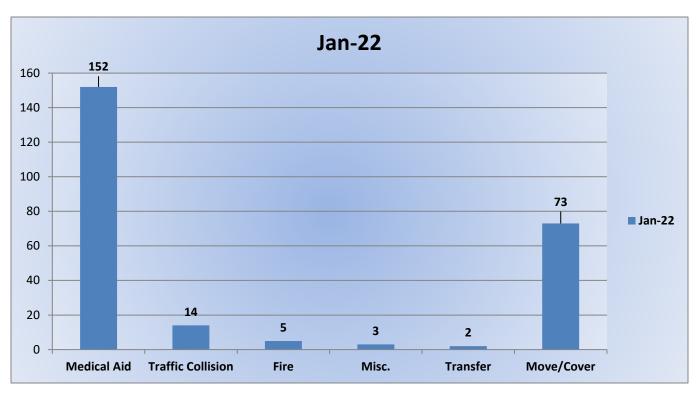

MEDIC 17: 249 Total Calls

Medical Aid- 152

Fire- 5

Traffic Collision- 14

Transfer- 2

Misc- 3

**E17 Monthly Statistics Comparison** 

**M17 Monthly Statistics Comparison** 