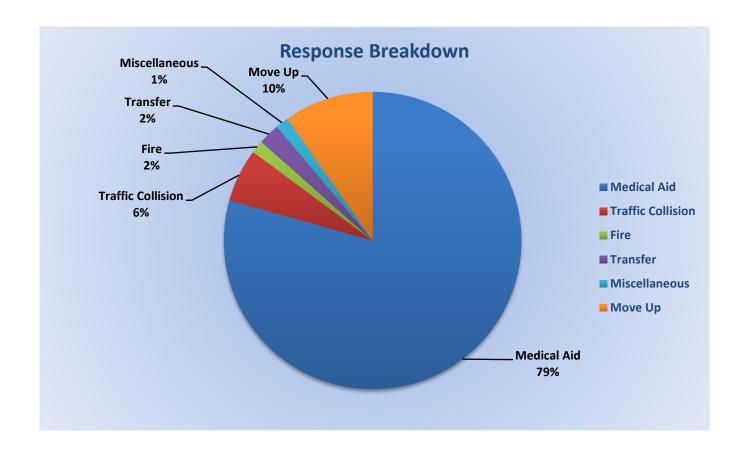

Medical Aid- 278

Fire-6

Traffic Collision- 25

Transfer - 10

Misc.- 6

Medical Aid- 278

Fire- 6

Traffic Collision- 25

Transfer- 10

Misc- 6

**E25 Monthly Statistics Comparison** 

M25 Monthly Statistics Comparison