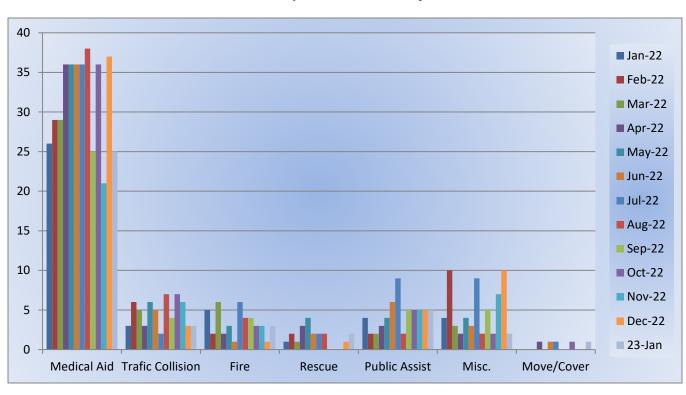

ents

Medical Aid- 278

Fire- 6

Traffic Collision- 25

Transfer- 10

Misc- 6



**E25 Monthly Statistics Comparison** 





M25 Monthly Statistics Comparison





#### Station 28 Run Review January 2023

**ENGINE 28:** 165 Total Calls

Medical Aid - 89

Fire - 11

<u>Traffic Collision -</u> 18 <u>Public Assist -</u> 14

Misc - 17

Move/Cover - 16

MEDIC 28: 292 Total Calls

Medical Aid- 263

Fire- 5

**Traffic Collision-16** 

Transfer- 7

Misc- 1

<u>Move/Cover – 99</u> (Not included in Totals)



**E28 Monthly Statistics Comparison** 





M<sub>2</sub>8 Monthly Statistics Comparison





#### Station 72 Run Review January 2023

**ENGINE 72:** 41 Total Calls

Medical Aid- 25

Fire- 3

Traffic Collision- 3

Rescues- 2

Public Assist- 5

Misc- 2



**E72 Monthly Statistics Comparison**