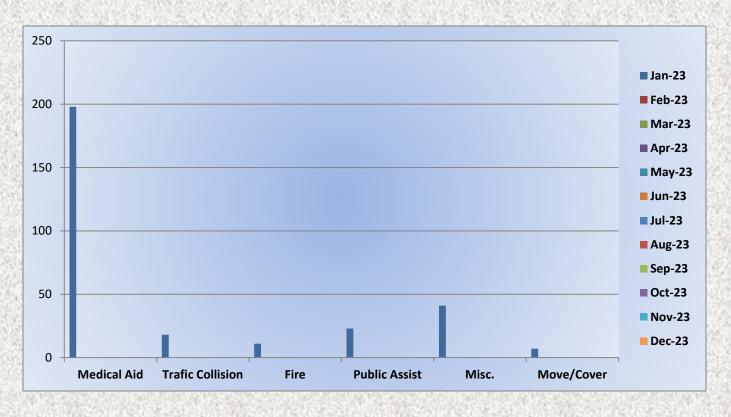

# Station 25 Run Statistics January 2023

**ENGINE 25:** 298 Total Calls

Medical Aid- 198

Fire- 11

Traffic Collision- 18

Public Assist - 23

Misc - 41

Move/Cover - 7

Medical Aid- 278

Fire-6

Traffic Collision- 25

Transfer - 10

Misc.- 6