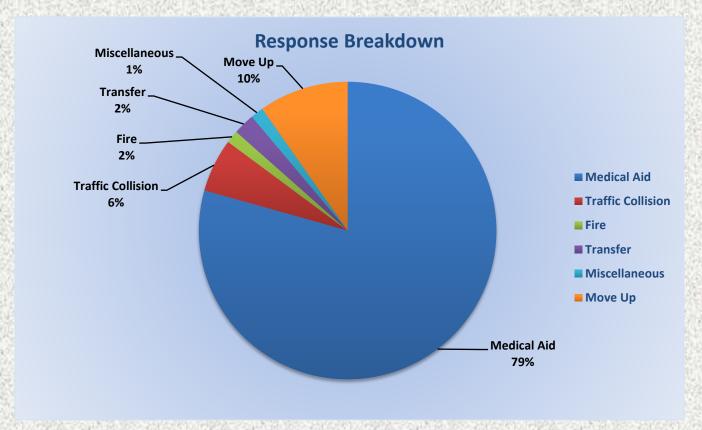

## El Dorado County Fire Protection District Response Breakdown and Totals 2022

Calls for Service Per Engine Company