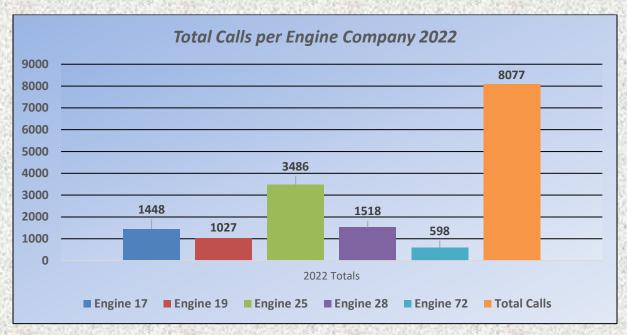

## El Dorado County Fire Protection District Response Breakdown and Totals 2022

Calls for Service Per Engine Company