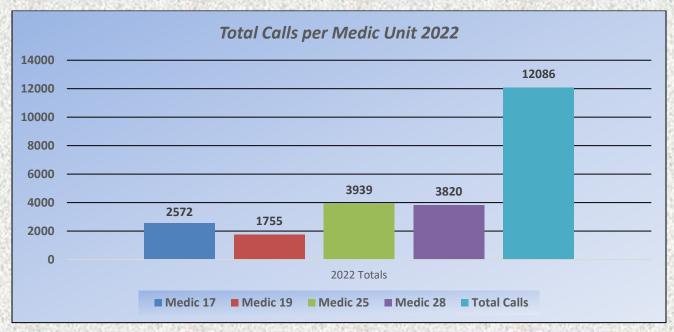

## El Dorado County Fire Protection District Response Breakdown and Totals 2022

Calls for Service Per Medic Unit