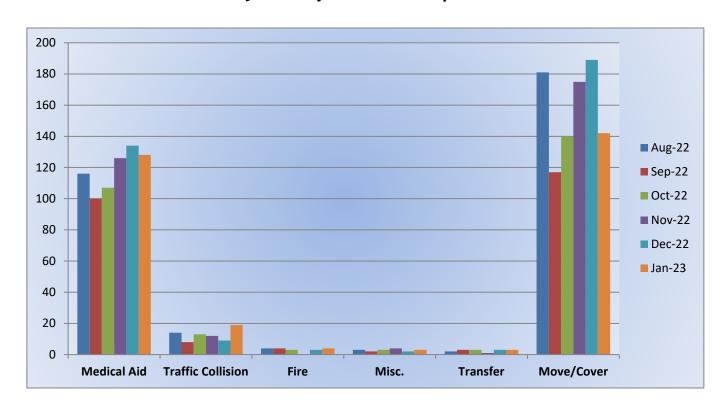

**









#### **Medic 25 Monthly Statistics Comparison**









#### Station 17 Run Review January 2023

**ENGINE 17:** 142 Total Calls

Medical Aid- 67

Fire- 9

**Traffic Collision-** 27

Public Assist- 12

Misc- 21

Move/Cover - 6

MEDIC 17: 249 Total Calls

Medical Aid- 152

Fire- 5

Traffic Collision- 14

Transfer- 2

Misc- 3



**E17 Monthly Statistics Comparison** 





**M17 Monthly Statistics Comparison** 





#### Station 19 Run Review January 2023

**ENGINE 19:** 88 Total Calls

Medical Aid - 43

<u>Fire -</u> 7

<u>Traffic Collision - 12</u>

Public Assist - 5

Misc. - 13

Move/Cover - 8

MEDIC 19: 154 Total Calls

Medical Aid- 128

Fire- 4

Traffic Collision- 19

Transfer- 3

Misc.- 3



**E19 Monthly Statistics Comparison** 





**M19 Monthly Statistics Comparison** 





#### Station 25 Run Review January 2023

**ENGINE 25:** 298 Total Incidents

Medical Aid- 198

<u>Fire-</u> 11

<u>Traffic Collision-</u> 18 <u>Public Assist-</u> 23

Misc- 41

Move/Cover - 7

MEDIC 25: 342 Total Incidents

Medical Aid- 278

Fire- 6

Traffic Collision- 25

Transfer- 10

Misc- 6



**E25 Monthly Statistics Comparison** 





M25 Monthly Statistics Comparison





#### Station 28 Run Review January 2023

**ENGINE 28:** 165 Total Calls

Medical Aid - 89

Fire - 11

<u>Traffic Collision -</u> 18 <u>Public Assist -</u> 14

Misc - 17

Move/Cover - 16

MEDIC 28: 292 Total Calls

Medical Aid- 263

Fire- 5

**Traffic Collision-16** 

Transfer- 7

Misc- 1

<u>Move/Cover – 99</u> (Not included in Totals)



**E28 Monthly Statistics Comparison** 





M<sub>2</sub>8 Monthly Statis