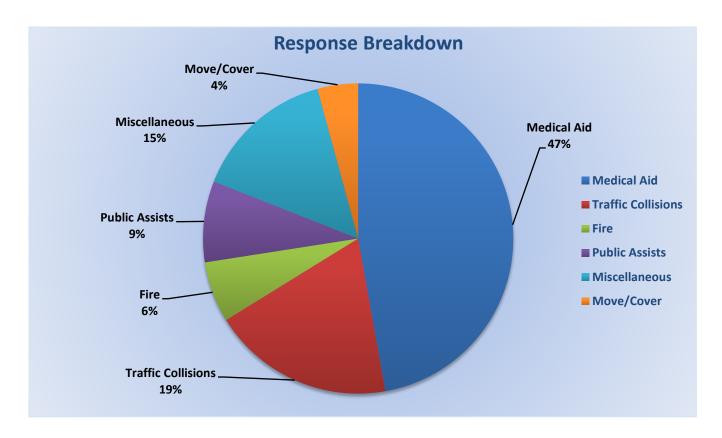

Medical Aid- 278

Fire-6

Traffic Collision- 25

Transfer - 10

Misc.- 6

Medical Aid- 278

Fire- 6

Traffic Collision- 25

Transfer- 10

Misc- 6

**E25 Monthly Statistics Comparison** 

M25 Monthly Statistics Comparison