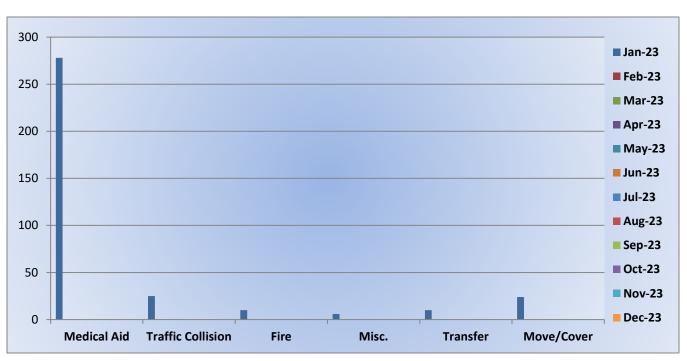

Medical Aid- 278

Fire-6

Traffic Collision- 25

Transfer - 10

Misc.- 6

#### **Engine 25 Monthly Statistics Comparison**