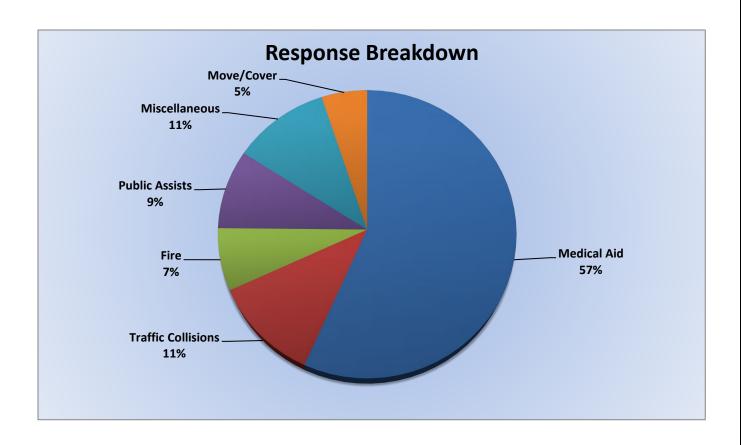

Medical Aid- 278

Fire-6

Traffic Collision- 25

Transfer - 10

Misc.- 6

#### **Medic 25 Monthly Statistics Comparison**