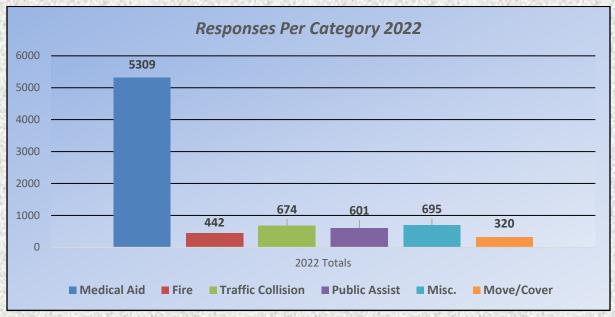

#### Monthly Run Statistics and Call Break Down January 2023 Engine Companies and Medic Units

Total Responses for Engine Companies: 734

Total Responses for Medic Units: 1037