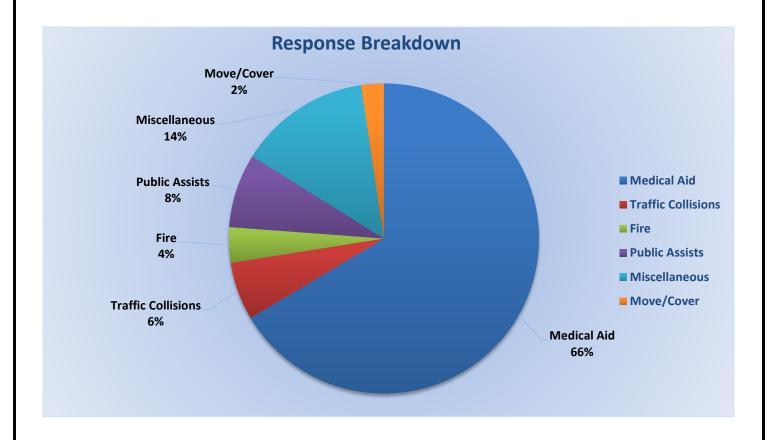

#### **Total Responses for Engine Companies: 734**

#### **Total Responses for Medic Units: 1,037**

#### Monthly Run Statistics and Call Break Down January 2023 Engine Companies and Medic Units

Total Responses for Engine Companies: 734

Total Responses for Medic Units: 1037