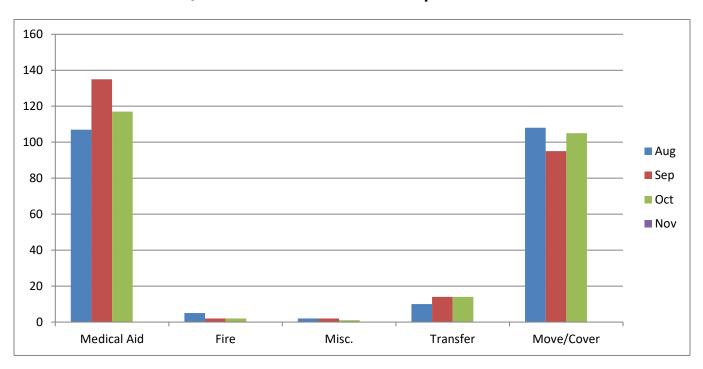

MEDIC 17: 239 Total Calls

Medical Aid (Including Traffic Collisions)- 117

Fire- 2

Transfer- 14

Misc- 1

Move/Cover - 105

**CQI Statistics:** 117/117 – 100%

E17 October 2021 Statistics Comparison

## M<sub>17</sub> October 2021 Statistics Comparison