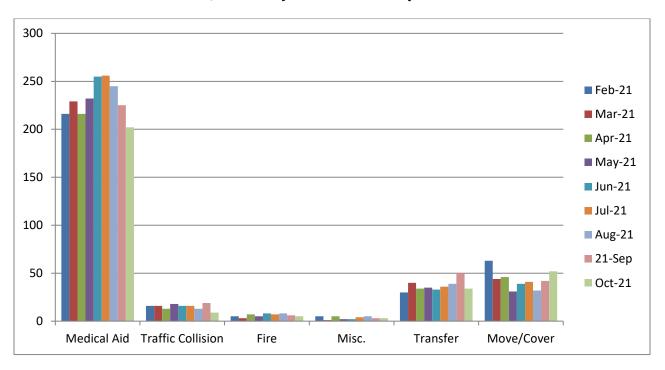

MEDIC 25: 305 Total Calls

Medical Aid- 202

Fire- 5

Traffic Collision- 9

Transfer- 34

Misc-3

Move/Cover - 52

**E25 Monthly Statistics Comparison** 

**M25 Monthly Statistics Comparison** 