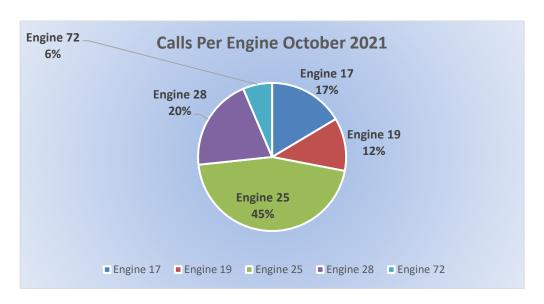

### Station 17 Run Review October 2021

**ENGINE 17:** 98 Total Calls

Medical Aid- 74

Fire- 1

Traffic Collision- 2

Public Assist- 8

Misc- 11

Move/Cover - 2

## Station 19 Run Review October 2021

**ENGINE 19:** 69 Total Calls

Medical Aid- 43

Fire- 2

Traffic Collision- 7

Public Assist- 7

Misc-10

Move/Cover - 0

## October 25 Run Review

**ENGINE 25:** 270 Total Calls

Medical Aid- 190

Fire- 5

Traffic Collision- 9

Public Assist- 23

Misc- 20

Move/Cover - 0

#### Station 28 Run Review Oct 2021

ENGINE 28: 121 Total Calls

Medical Aid- 52

Fire- 12

<u>Traffic Collision-</u> 18

Public Assist- 13

Misc- 12

Move/Cover - 9

#### Station 72 Run Review October

**ENGINE 72:** 38 Total Calls

Medical Aid- 26

Fire- 2

Traffic Collision- 1

Public Assist- 5

Misc- 1

Move/Cover - 0