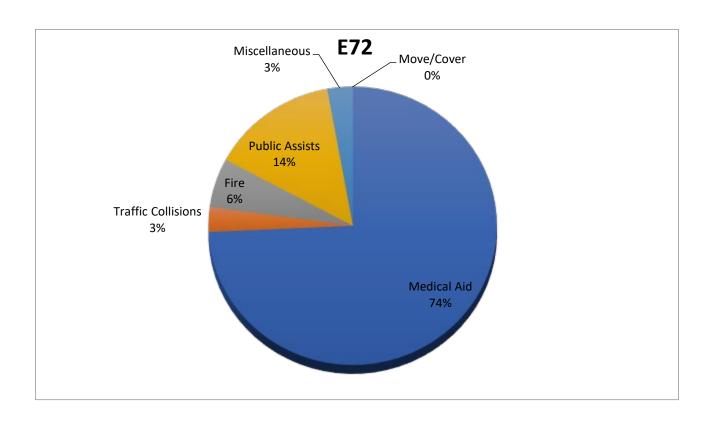

#### Station 72 Run Review October

**ENGINE 72:** 38 Total Calls

Medical Aid- 26

Fire- 2

Traffic Collision- 1

Public Assist- 5

Misc- 1

Move/Cover - 0

**CQI Statistics:** 4/4- 100%

**E72 Monthly Statistics Comparison** 