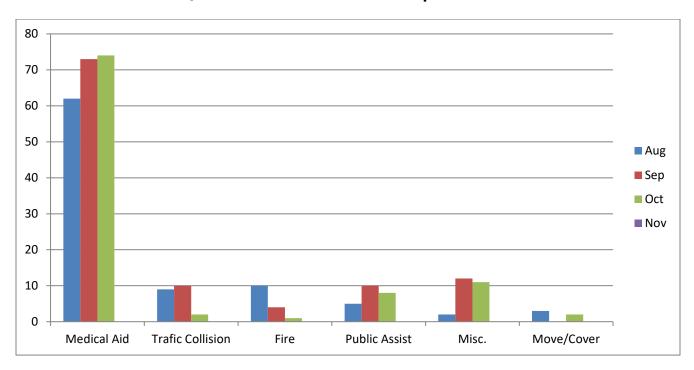

## Station 19 Run Review October 2021

**ENGINE 19:** 69 Total Calls

Medical Aid- 43

Fire- 2

Traffic Collision- 7

Public Assist- 7

Misc-10

Move/Cover - 0

MEDIC 19: 221 Total Calls

Medical Aid- 95

Fire- 3

**Traffic Collision-** 6

Transfer- 16

Misc- 3

Move/Cover - 98

**E19 Monthly Statistics Comparison** 