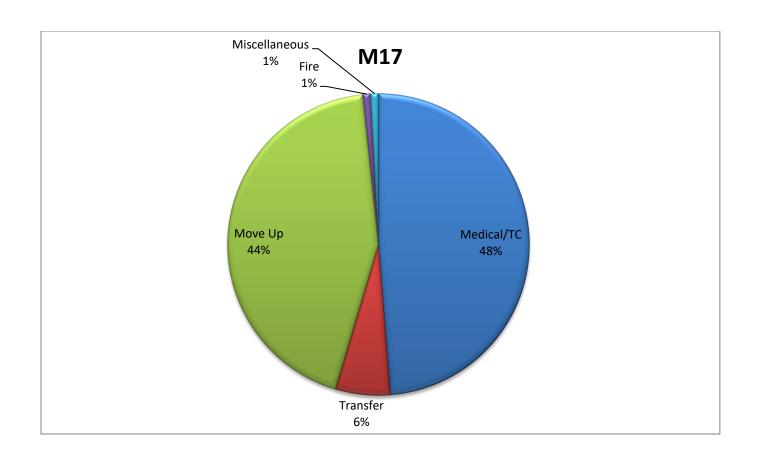

MEDIC 17: 239 Total Calls

Medical Aid (Including Traffic Collisions)- 117

Fire- 2

Transfer- 14

Misc- 1

Move/Cover - 105

**CQI Statistics:** 117/117 – 100%

E17 October 2021 Statistics Comparison

## M<sub>17</sub> October 2021 Statistics Comparison