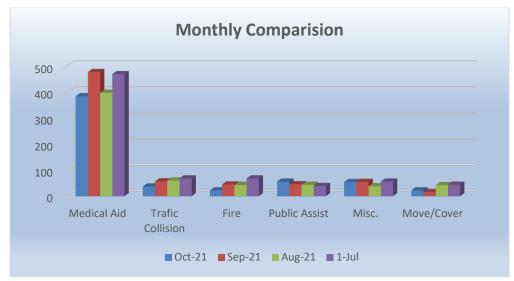

## 632Total Calls

Medical Aid- 398 Fire- 43 Traffic Collision- 60 Public Assist- 44 Misc- 38 Move/Cover - 42