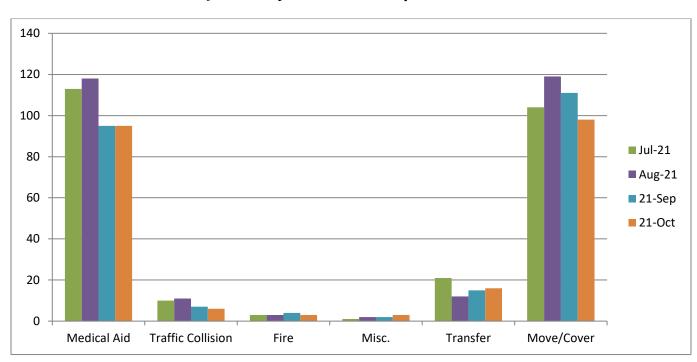

MEDIC 19: 221 Total Calls

Medical Aid- 95

Fire- 3

**Traffic Collision-** 6

Transfer- 16

Misc- 3

Move/Cover - 98

**E19 Monthly Statistics Comparison** 

M<sub>19</sub> Monthly Statistics Comparison