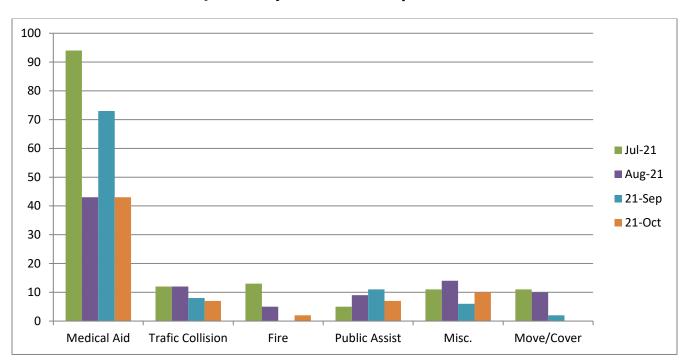

MEDIC 19: 221 Total Calls

Medical Aid- 95

Fire- 3

**Traffic Collision-** 6

Transfer- 16

Misc- 3

Move/Cover - 98

**E19 Monthly Statistics Comparison** 

M<sub>19</sub> Monthly Statistics Comparison