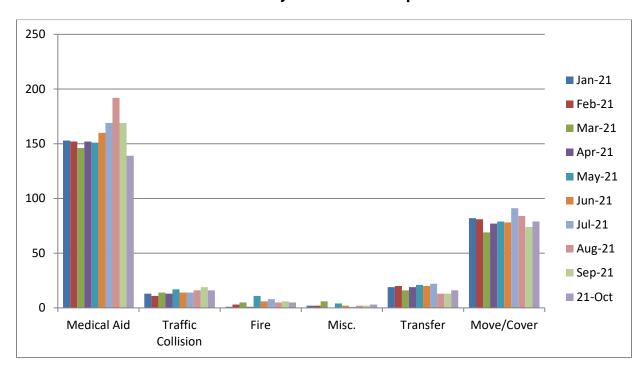

## **E28 Monthly Statistics Comparison**

M<sub>2</sub>8 Monthly Statistics Comparison