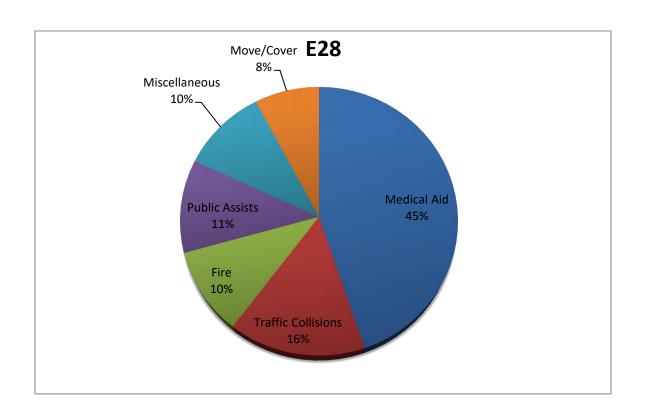

#### Station 28 Run Review Oct 2021

ENGINE 28: 121 Total Calls

Medical Aid- 52

Fire- 12

<u>Traffic Collision-</u> 18

Public Assist- 13

Misc- 12

Move/Cover - 9

## **E28 Monthly Statistics Comparison**

M<sub>2</sub>8 Monthly Statistics Comparison