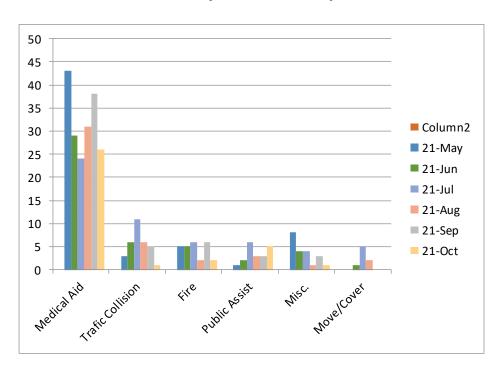

stics Comparison** 





**M25 Monthly Statistics Comparison** 





#### Station 28 Run Review Oct 2021

ENGINE 28: 121 Total Calls

Medical Aid- 52

Fire- 12

<u>Traffic Collision-</u> 18

Public Assist- 13

Misc- 12

Move/Cover - 9

MEDIC 28: 163 Total Calls

Medical Aid- 139

Fire- 5

**Traffic Collision-** 16

Transfer- 16

Misc- 2

Move/Cover - 79

#### **CQI Statistics:**

<u>M28</u>: 109/109 – 100%

E28: 4/4-100%



## **E28 Monthly Statistics Comparison**





M<sub>2</sub>8 Monthly Statistics Comparison





# El Dorado County Fire Protection District

#### Station 72 Run Review October

**ENGINE 72:** 38 Total Calls

Medical Aid- 26

Fire- 2

Traffic Collision- 1

Public Assist- 5

Misc- 1

Move/Cover - 0

**CQI Statistics:** 4/4- 100%



**E72 Monthly Statistics Comparison**