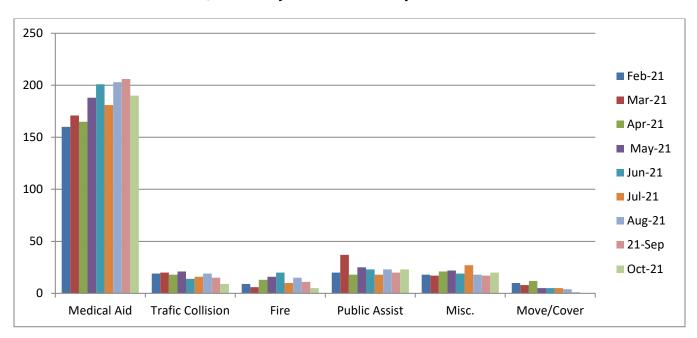

MEDIC 25: 305 Total Calls

Medical Aid- 202

Fire- 5

Traffic Collision- 9

Transfer- 34

Misc-3

Move/Cover - 52

**E25 Monthly Statistics Comparison** 

**M25 Monthly Statistics Comparison** 