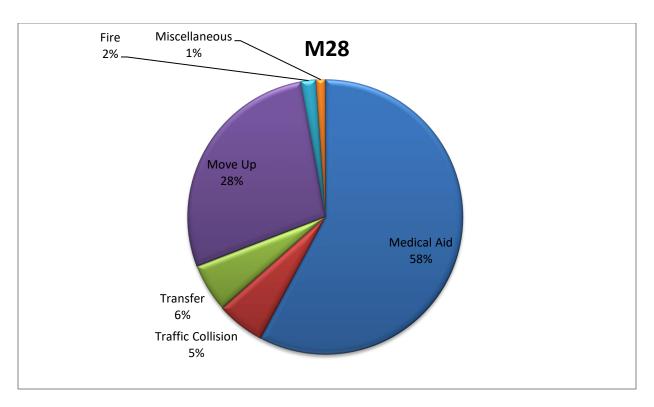

MEDIC 28: 163 Total Calls

Medical Aid- 139

Fire- 5

**Traffic Collision-** 16

Transfer- 16

Misc- 2

Move/Cover - 79

## **E28 Monthly Statistics Comparison**

M<sub>2</sub>8 Monthly Statistics Comparison