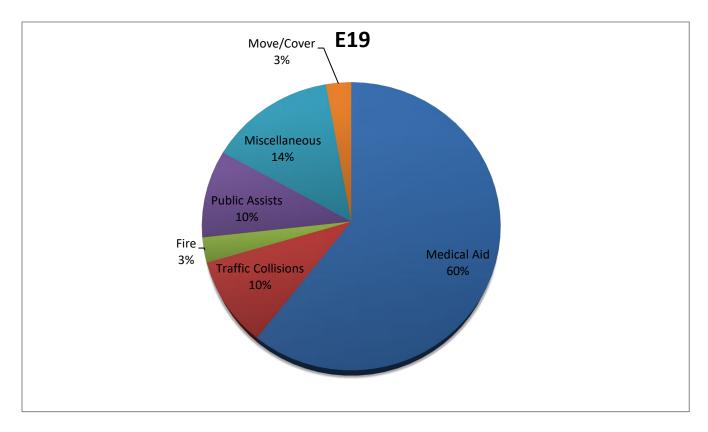

MEDIC 19: 221 Total Calls

Medical Aid- 95

Fire- 3

**Traffic Collision-** 6

Transfer- 16

Misc- 3

Move/Cover - 98

**E19 Monthly Statistics Comparison** 

M<sub>19</sub> Monthly Statistics Comparison