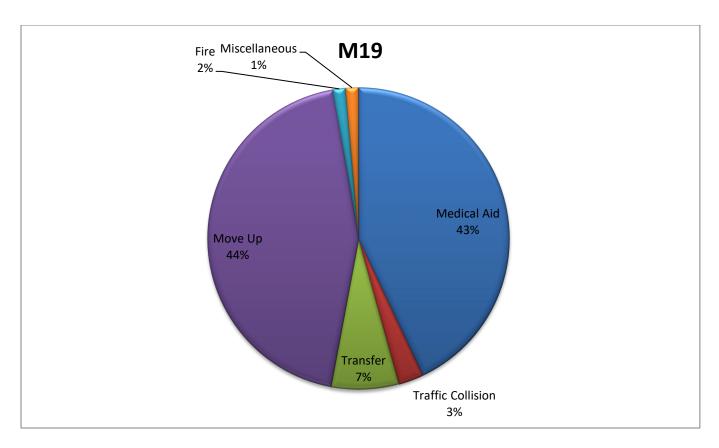

MEDIC 19: 221 Total Calls

Medical Aid- 95

Fire- 3

**Traffic Collision-** 6

Transfer- 16

Misc- 3

Move/Cover - 98

**E19 Monthly Statistics Comparison** 

M<sub>19</sub> Monthly Statistics Comparison