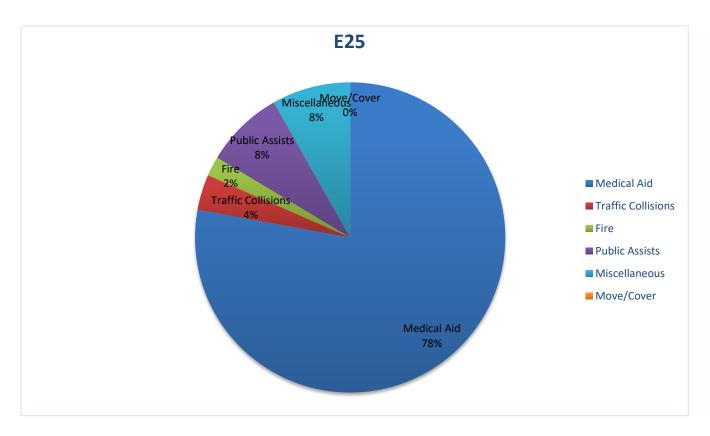

MEDIC 25: 305 Total Calls

Medical Aid- 202

Fire- 5

Traffic Collision- 9

Transfer- 34

Misc-3

Move/Cover - 52

**E25 Monthly Statistics Comparison** 

**M25 Monthly Statistics Comparison** 