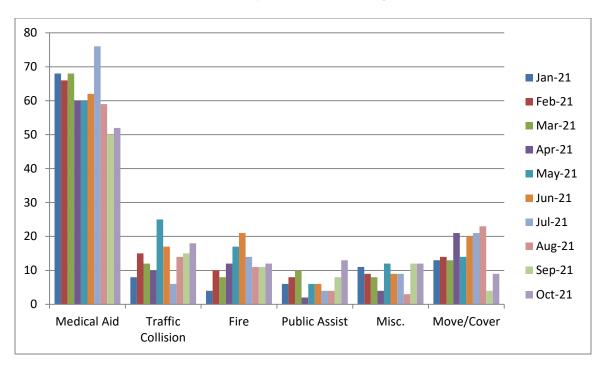

#### Station 28 Run Review Oct 2021

ENGINE 28: 121 Total Calls

Medical Aid- 52

Fire- 12

<u>Traffic Collision-</u> 18

Public Assist- 13

Misc- 12

Move/Cover - 9

## **E28 Monthly Statistics Comparison**

M<sub>2</sub>8 Monthly Statistics Comparison