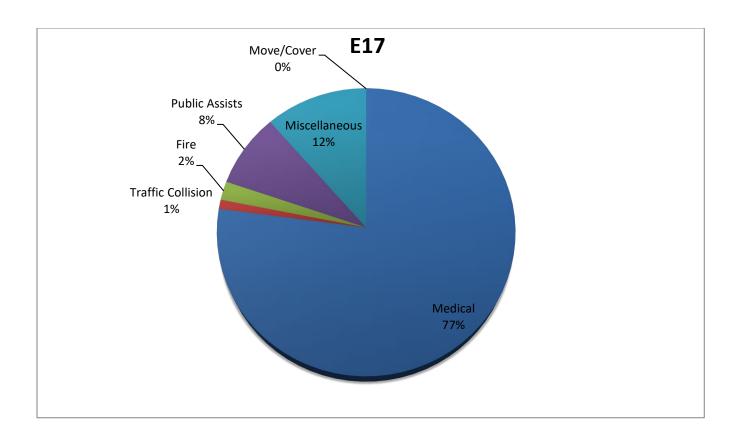

### Station 17 Run Review October 2021

**ENGINE 17:** 98 Total Calls

Medical Aid- 74

Fire- 1

Traffic Collision- 2

Public Assist- 8

Misc- 11

Move/Cover - 2