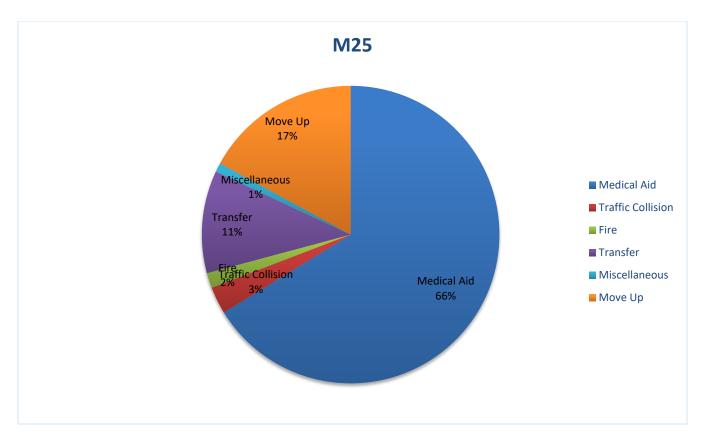

MEDIC 25: 305 Total Calls

Medical Aid- 202

Fire- 5

Traffic Collision- 9

Transfer- 34

Misc-3

Move/Cover - 52

**E25 Monthly Statistics Comparison** 

**M25 Monthly Statistics Comparison** 