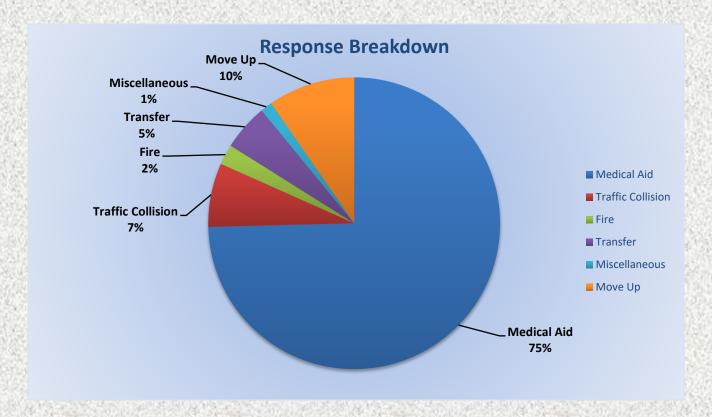

#### 15. CORRESPONDENCE AND COMMUNICATION:

- Fire Engine Response Statistics.
- Medic Unit Response Statistics
- Donation from Michael and Sarah Worlow Neri Survivor's Trust

#### 13. CORRESPONDENCE AND COMMUNICATION:

- Fire Engine Response Statistics.
- Medic Unit Response Statistics.
- Thank you Certificate from California State Firefighters Association.
- Thank you letter to Division Chief Paul McVay, Captain Andrew Lemos, Engineer Matt Irwin and Firefighter Joshua Pennell for their assistance on March 1, 2023.