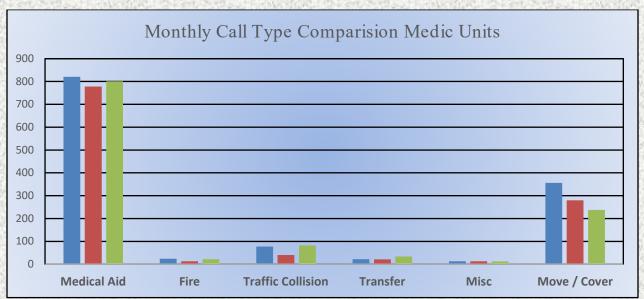

#### 15. CORRESPONDENCE AND COMMUNICATION:

- Fire Engine Response Statistics.
- Medic Unit Response Statistics
- Donation from Michael and Sarah Worlow Neri Survivor's Trust

#### 13. CORRESPONDENCE AND COMMUNICATION:

- Fire Engine Response Statistics.
- Medic Unit Response Statistics.
- Thank you Certificate from California State Firefighters Association.
- Thank you letter to Division Chief Paul McVay, Captain Andrew Lemos, Engineer Matt Irwin and Firefighter Joshua Pennell for their assistance on March 1, 2023.