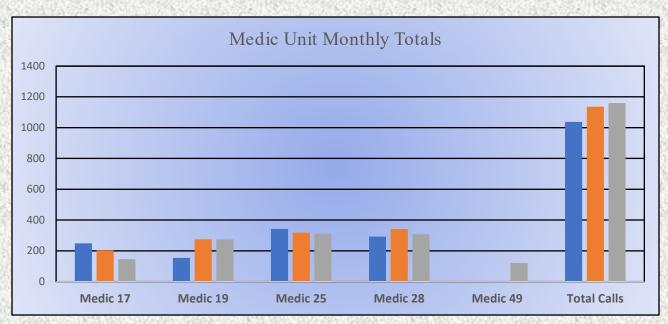

#### 15. CORRESPONDENCE AND COMMUNICATION:

- Fire Engine Response Statistics.
- Medic Unit Response Statistics
- Donation from Michael and Sarah Worlow Neri Survivor's Trust

#### 13. CORRESPONDENCE AND COMMUNICATION:

- Fire Engine Response Statistics.
- Medic Unit Response Statistics.
- Thank you Certificate from California State Firefighters Association.
- Thank you letter to Division Chief Paul McVay, Captain Andrew Lemos, Engineer Matt Irwin and Firefighter Joshua Pennell for their assistance on March 1, 2023.