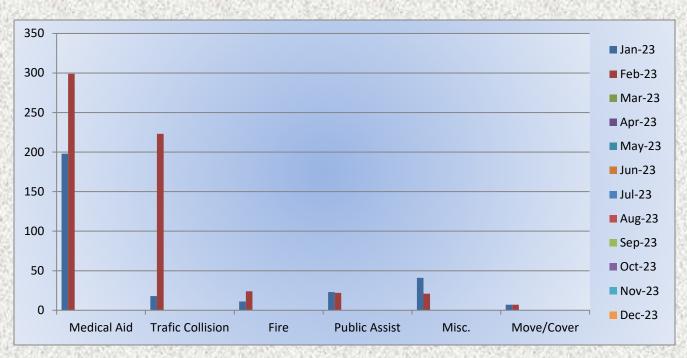

#### 15. CORRESPONDENCE AND COMMUNICATION:

- Fire Engine Response Statistics.
- Medic Unit Response Statistics
- Donation from Michael and Sarah Worlow Neri Survivor's Trust

#### 13. CORRESPONDENCE AND COMMUNICATION:

- Fire Engine Response Statistics.
- Medic Unit Response Statistics.
- Thank you Certificate from California State Firefighters Association.
- Thank you letter to Division Chief Paul McVay, Captain Andrew Lemos, Engineer Matt Irwin and Firefighter Joshua Pennell for their assistance on March 1, 2023.