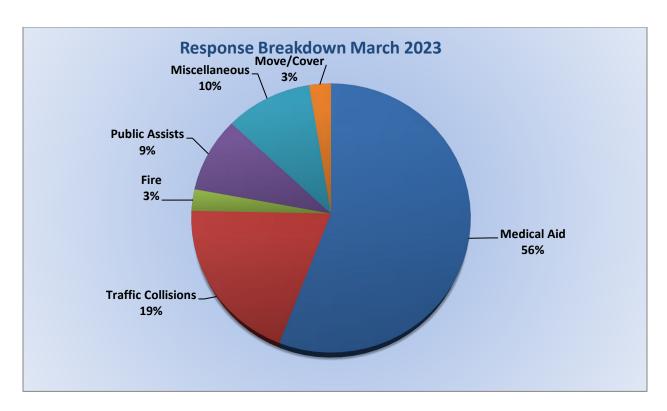

#### 15. CORRESPONDENCE AND COMMUNICATION:

- Fire Engine Response Statistics.
- Medic Unit Response Statistics
- Donation from Michael and Sarah Worlow Neri Survivor's Trust

#### 13. CORRESPONDENCE AND COMMUNICATION:

- Fire Engine Response Statistics.
- Medic Unit Response Statistics.
- Thank you Certificate from California State Firefighters Association.
- Thank you letter to Division Chief Paul McVay, Captain Andrew Lemos, Engineer Matt Irwin and Firefighter Joshua Pennell for their assistance on March 1, 2023.