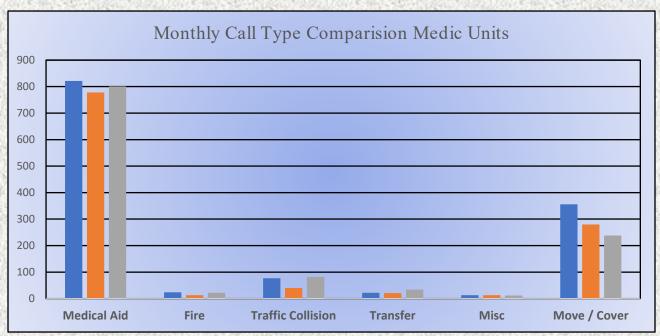

#### 15. CORRESPONDENCE AND COMMUNICATION:

- Fire Engine Response Statistics.
- Medic Unit Response Statistics
- Donation from Michael and Sarah Worlow Neri Survivor's Trust

#### 13. CORRESPONDENCE AND COMMUNICATION:

- Fire Engine Response Statistics.
- Medic Unit Response Statistics.
- Thank you Certificate from California State Firefighters Association.
- Thank you letter to Division Chief Paul McVay, Captain Andrew Lemos, Engineer Matt Irwin and Firefighter Joshua Pennell for their assistance on March 1, 2023.