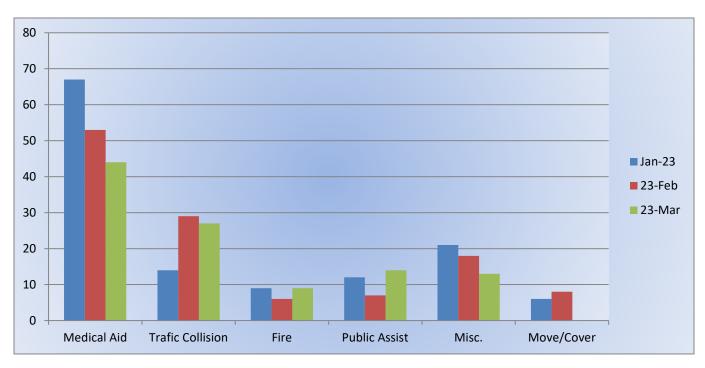

#### 15. CORRESPONDENCE AND COMMUNICATION:

- Fire Engine Response Statistics.
- Medic Unit Response Statistics
- Donation from Michael and Sarah Worlow Neri Survivor's Trust

#### 13. CORRESPONDENCE AND COMMUNICATION:

- Fire Engine Response Statistics.
- Medic Unit Response Statistics.
- Thank you Certificate from California State Firefighters Association.
- Thank you letter to Division Chief Paul McVay, Captain Andrew Lemos, Engineer Matt Irwin and Firefighter Joshua Pennell for their assistance on March 1, 2023.