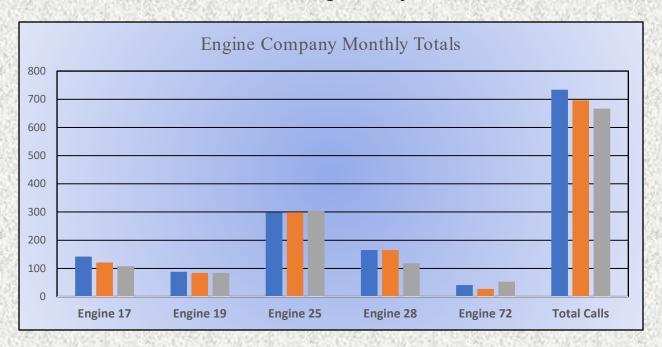

#### 15. CORRESPONDENCE AND COMMUNICATION:

- Fire Engine Response Statistics.
- Medic Unit Response Statistics
- Donation from Michael and Sarah Worlow Neri Survivor's Trust

#### 13. CORRESPONDENCE AND COMMUNICATION:

- Fire Engine Response Statistics.
- Medic Unit Response Statistics.
- Thank you Certificate from California State Firefighters Association.
- Thank you letter to Division Chief Paul McVay, Captain Andrew Lemos, Engineer Matt Irwin and Firefighter Joshua Pennell for their assistance on March 1, 2023.