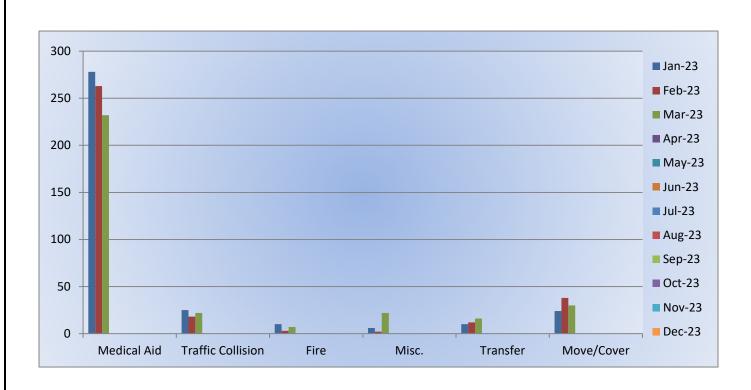

#### 15. CORRESPONDENCE AND COMMUNICATION:

- Fire Engine Response Statistics.
- Medic Unit Response Statistics
- Donation from Michael and Sarah Worlow Neri Survivor's Trust

#### 13. CORRESPONDENCE AND COMMUNICATION:

- Fire Engine Response Statistics.
- Medic Unit Response Statistics.
- Thank you Certificate from California State Firefighters Association.
- Thank you letter to Division Chief Paul McVay, Captain Andrew Lemos, Engineer Matt Irwin and Firefighter Joshua Pennell for their assistance on March 1, 2023.