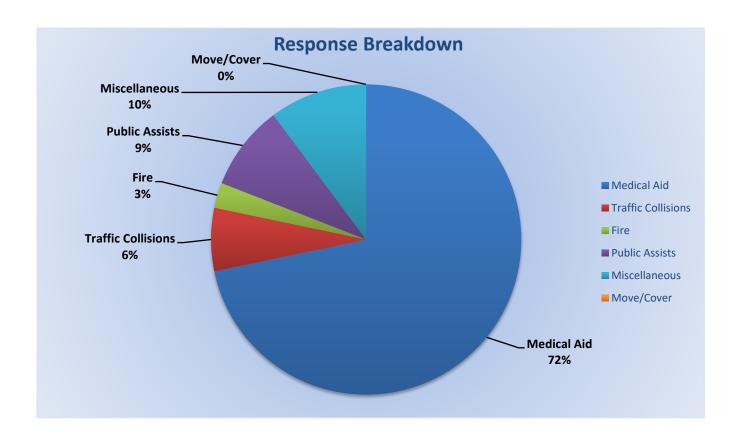

#### 15. CORRESPONDENCE AND COMMUNICATION:

- Fire Engine Response Statistics.
- Medic Unit Response Statistics
- Donation from Michael and Sarah Worlow Neri Survivor's Trust

#### 13. CORRESPONDENCE AND COMMUNICATION:

- Fire Engine Response Statistics.
- Medic Unit Response Statistics.
- Thank you Certificate from California State Firefighters Association.
- Thank you letter to Division Chief Paul McVay, Captain Andrew Lemos, Engineer Matt Irwin and Firefighter Joshua Pennell for their assistance on March 1, 2023.