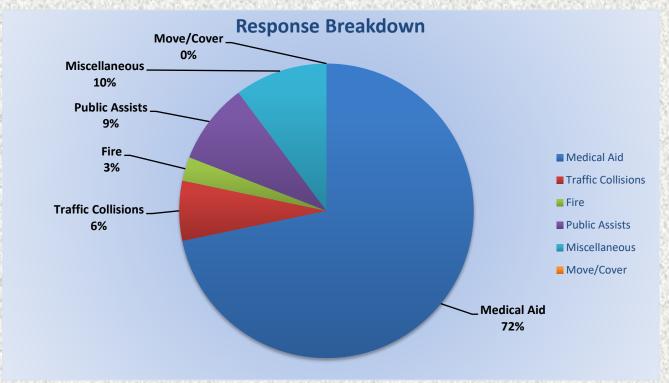

#### 15. CORRESPONDENCE AND COMMUNICATION:

- Fire Engine Response Statistics.
- Medic Unit Response Statistics
- Donation from Michael and Sarah Worlow Neri Survivor's Trust

#### 13. CORRESPONDENCE AND COMMUNICATION:

- Fire Engine Response Statistics.
- Medic Unit Response Statistics.
- Thank you Certificate from California State Firefighters Association.
- Thank you letter to Division Chief Paul McVay, Captain Andrew Lemos, Engineer Matt Irwin and Firefighter Joshua Pennell for their assistance on March 1, 2023.