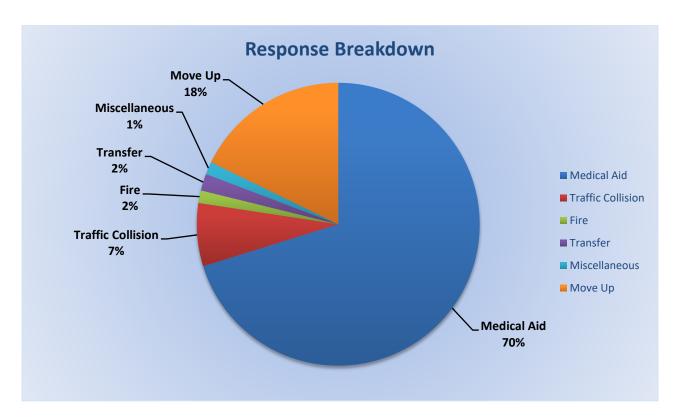

#### 15. CORRESPONDENCE AND COMMUNICATION:

- Fire Engine Response Statistics.
- Medic Unit Response Statistics
- Donation from Michael and Sarah Worlow Neri Survivor's Trust

#### 13. CORRESPONDENCE AND COMMUNICATION:

- Fire Engine Response Statistics.
- Medic Unit Response Statistics.
- Thank you Certificate from California State Firefighters Association.
- Thank you letter to Division Chief Paul McVay, Captain Andrew Lemos, Engineer Matt Irwin and Firefighter Joshua Pennell for their assistance on March 1, 2023.