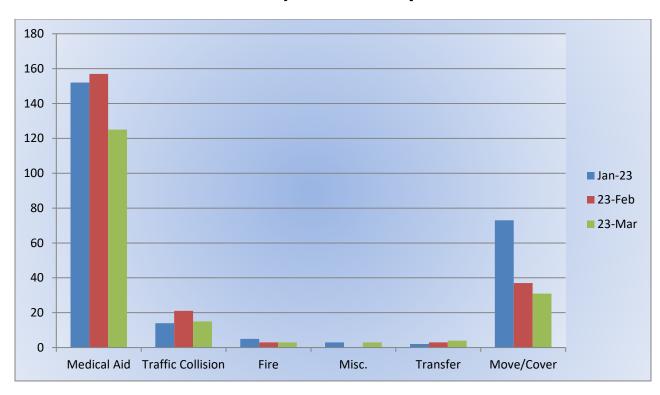

#### 15. CORRESPONDENCE AND COMMUNICATION:

- Fire Engine Response Statistics.
- Medic Unit Response Statistics
- Donation from Michael and Sarah Worlow Neri Survivor's Trust

#### 13. CORRESPONDENCE AND COMMUNICATION:

- Fire Engine Response Statistics.
- Medic Unit Response Statistics.
- Thank you Certificate from California State Firefighters Association.
- Thank you letter to Division Chief Paul McVay, Captain Andrew Lemos, Engineer Matt Irwin and Firefighter Joshua Pennell for their assistance on March 1, 2023.