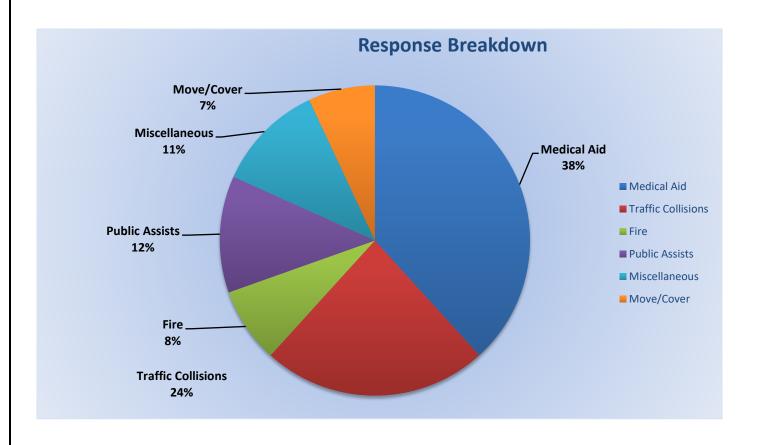

#### 15. CORRESPONDENCE AND COMMUNICATION:

- Fire Engine Response Statistics.
- Medic Unit Response Statistics
- Donation from Michael and Sarah Worlow Neri Survivor's Trust

#### 13. CORRESPONDENCE AND COMMUNICATION:

- Fire Engine Response Statistics.
- Medic Unit Response Statistics.
- Thank you Certificate from California State Firefighters Association.
- Thank you letter to Division Chief Paul McVay, Captain Andrew Lemos, Engineer Matt Irwin and Firefighter Joshua Pennell for their assistance on March 1, 2023.