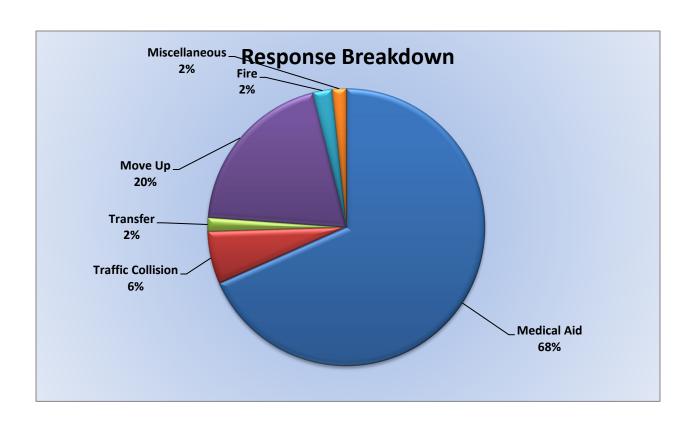

#### 15. CORRESPONDENCE AND COMMUNICATION:

- Fire Engine Response Statistics.
- Medic Unit Response Statistics
- Donation from Michael and Sarah Worlow Neri Survivor's Trust

#### 13. CORRESPONDENCE AND COMMUNICATION:

- Fire Engine Response Statistics.
- Medic Unit Response Statistics.
- Thank you Certificate from California State Firefighters Association.
- Thank you letter to Division Chief Paul McVay, Captain Andrew Lemos, Engineer Matt Irwin and Firefighter Joshua Pennell for their assistance on March 1, 2023.