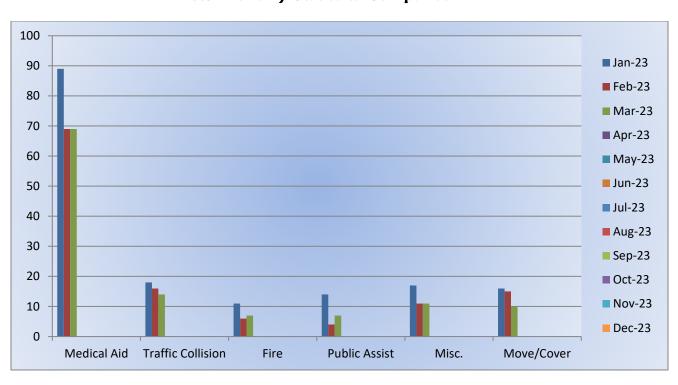

#### 15. CORRESPONDENCE AND COMMUNICATION:

- Fire Engine Response Statistics.
- Medic Unit Response Statistics
- Donation from Michael and Sarah Worlow Neri Survivor's Trust

#### 13. CORRESPONDENCE AND COMMUNICATION:

- Fire Engine Response Statistics.
- Medic Unit Response Statistics.
- Thank you Certificate from California State Firefighters Association.
- Thank you letter to Division Chief Paul McVay, Captain Andrew Lemos, Engineer Matt Irwin and Firefighter Joshua Pennell for their assistance on March 1, 2023.