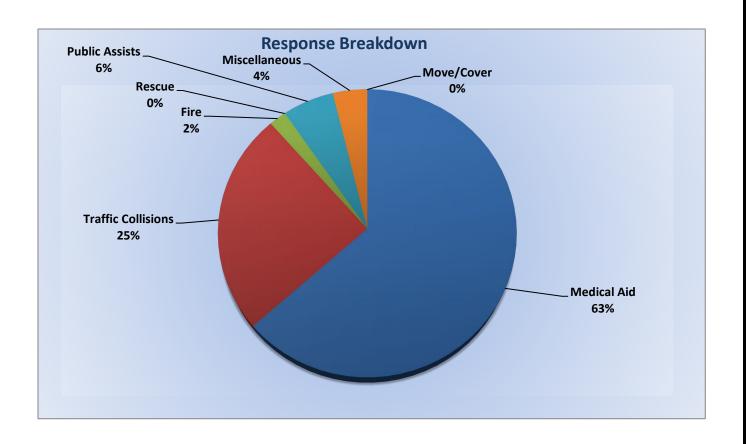

#### 15. CORRESPONDENCE AND COMMUNICATION:

- Fire Engine Response Statistics.
- Medic Unit Response Statistics
- Donation from Michael and Sarah Worlow Neri Survivor's Trust

#### 13. CORRESPONDENCE AND COMMUNICATION:

- Fire Engine Response Statistics.
- Medic Unit Response Statistics.
- Thank you Certificate from California State Firefighters Association.
- Thank you letter to Division Chief Paul McVay, Captain Andrew Lemos, Engineer Matt Irwin and Firefighter Joshua Pennell for their assistance on March 1, 2023.