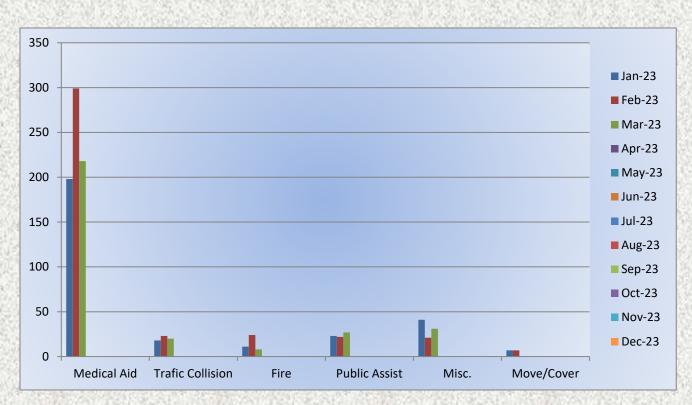

#### 15. CORRESPONDENCE AND COMMUNICATION:

- Fire Engine Response Statistics.
- Medic Unit Response Statistics
- Donation from Michael and Sarah Worlow Neri Survivor's Trust

#### 13. CORRESPONDENCE AND COMMUNICATION:

- Fire Engine Response Statistics.
- Medic Unit Response Statistics.
- Thank you Certificate from California State Firefighters Association.
- Thank you letter to Division Chief Paul McVay, Captain Andrew Lemos, Engineer Matt Irwin and Firefighter Joshua Pennell for their assistance on March 1, 2023.