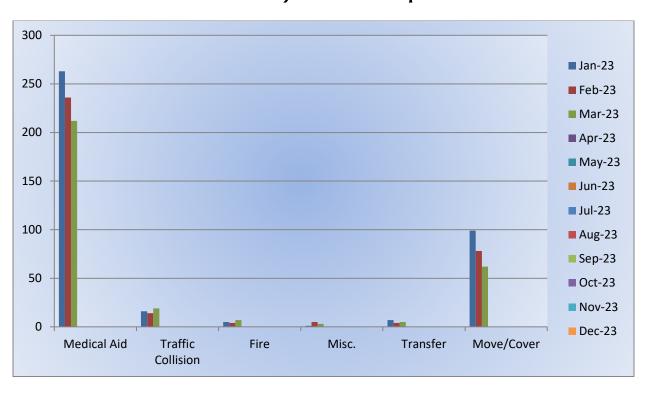

#### 15. CORRESPONDENCE AND COMMUNICATION:

- Fire Engine Response Statistics.
- Medic Unit Response Statistics
- Donation from Michael and Sarah Worlow Neri Survivor's Trust

#### 13. CORRESPONDENCE AND COMMUNICATION:

- Fire Engine Response Statistics.
- Medic Unit Response Statistics.
- Thank you Certificate from California State Firefighters Association.
- Thank you letter to Division Chief Paul McVay, Captain Andrew Lemos, Engineer Matt Irwin and Firefighter Joshua Pennell for their assistance on March 1, 2023.