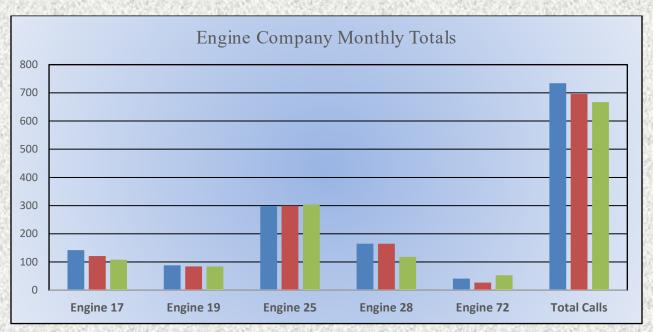

#### 15. CORRESPONDENCE AND COMMUNICATION:

- Fire Engine Response Statistics.
- Medic Unit Response Statistics
- Donation from Michael and Sarah Worlow Neri Survivor's Trust

#### 13. CORRESPONDENCE AND COMMUNICATION:

- Fire Engine Response Statistics.
- Medic Unit Response Statistics.
- Thank you Certificate from California State Firefighters Association.
- Thank you letter to Division Chief Paul McVay, Captain Andrew Lemos, Engineer Matt Irwin and Firefighter Joshua Pennell for their assistance on March 1, 2023.