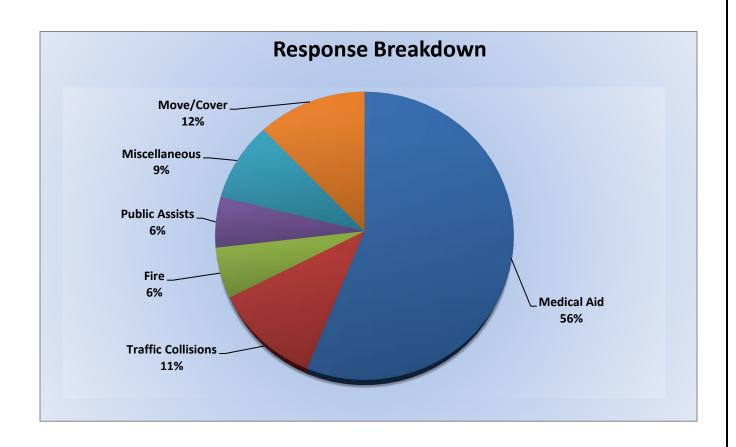

#### 15. CORRESPONDENCE AND COMMUNICATION:

- Fire Engine Response Statistics.
- Medic Unit Response Statistics
- Donation from Michael and Sarah Worlow Neri Survivor's Trust

#### 13. CORRESPONDENCE AND COMMUNICATION:

- Fire Engine Response Statistics.
- Medic Unit Response Statistics.
- Thank you Certificate from California State Firefighters Association.
- Thank you letter to Division Chief Paul McVay, Captain Andrew Lemos, Engineer Matt Irwin and Firefighter Joshua Pennell for their assistance on March 1, 2023.