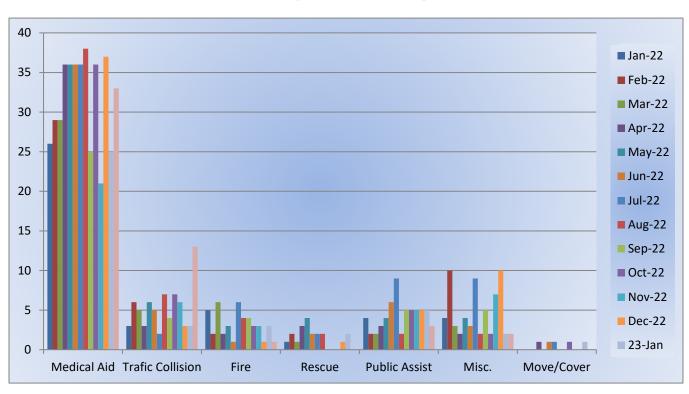

#### 15. CORRESPONDENCE AND COMMUNICATION:

- Fire Engine Response Statistics.
- Medic Unit Response Statistics
- Donation from Michael and Sarah Worlow Neri Survivor's Trust

#### 13. CORRESPONDENCE AND COMMUNICATION:

- Fire Engine Response Statistics.
- Medic Unit Response Statistics.
- Thank you Certificate from California State Firefighters Association.
- Thank you letter to Division Chief Paul McVay, Captain Andrew Lemos, Engineer Matt Irwin and Firefighter Joshua Pennell for their assistance on March 1, 2023.