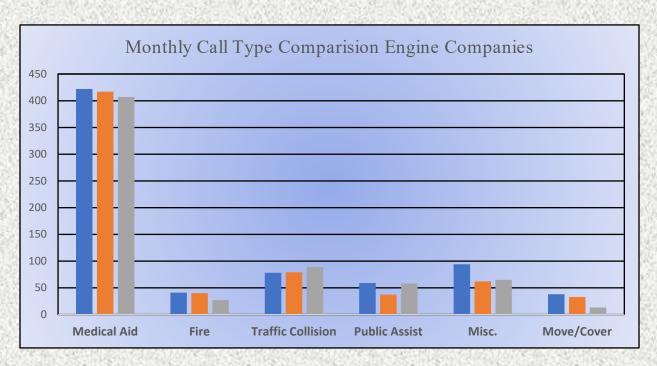

#### 15. CORRESPONDENCE AND COMMUNICATION:

- Fire Engine Response Statistics.
- Medic Unit Response Statistics
- Donation from Michael and Sarah Worlow Neri Survivor's Trust

#### 13. CORRESPONDENCE AND COMMUNICATION:

- Fire Engine Response Statistics.
- Medic Unit Response Statistics.
- Thank you Certificate from California State Firefighters Association.
- Thank you letter to Division Chief Paul McVay, Captain Andrew Lemos, Engineer Matt Irwin and Firefighter Joshua Pennell for their assistance on March 1, 2023.