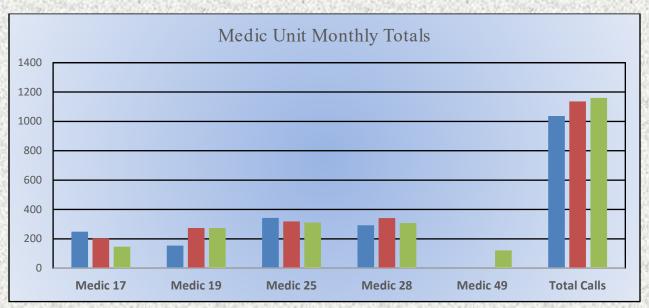

#### 15. CORRESPONDENCE AND COMMUNICATION:

- Fire Engine Response Statistics.
- Medic Unit Response Statistics
- Donation from Michael and Sarah Worlow Neri Survivor's Trust

#### 13. CORRESPONDENCE AND COMMUNICATION:

- Fire Engine Response Statistics.
- Medic Unit Response Statistics.
- Thank you Certificate from California State Firefighters Association.
- Thank you letter to Division Chief Paul McVay, Captain Andrew Lemos, Engineer Matt Irwin and Firefighter Joshua Pennell for their assistance on March 1, 2023.