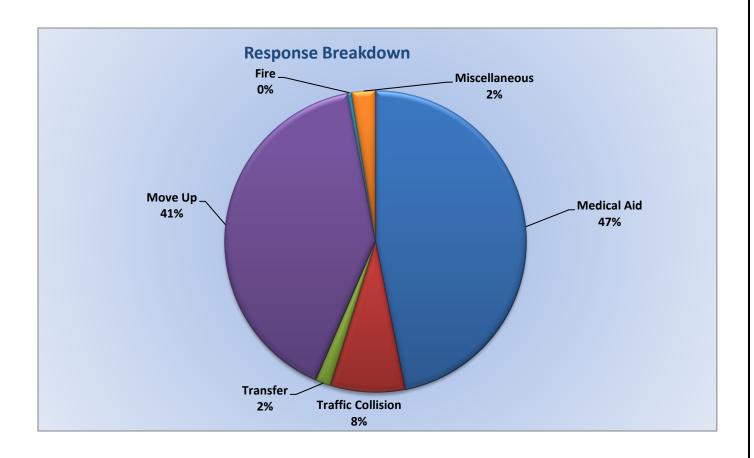

#### 15. CORRESPONDENCE AND COMMUNICATION:

- Fire Engine Response Statistics.
- Medic Unit Response Statistics
- Donation from Michael and Sarah Worlow Neri Survivor's Trust

#### 13. CORRESPONDENCE AND COMMUNICATION:

- Fire Engine Response Statistics.
- Medic Unit Response Statistics.
- Thank you Certificate from California State Firefighters Association.
- Thank you letter to Division Chief Paul McVay, Captain Andrew Lemos, Engineer Matt Irwin and Firefighter Joshua Pennell for their assistance on March 1, 2023.