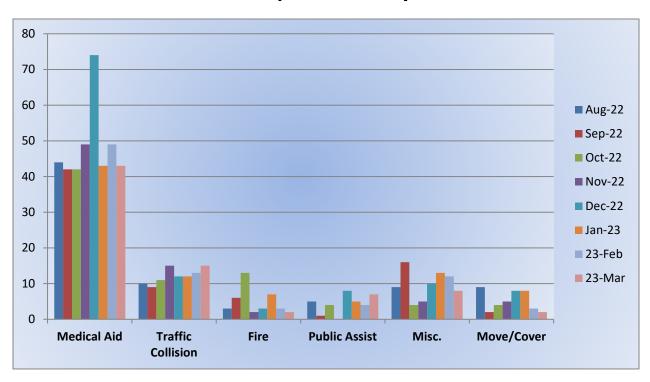

#### 15. CORRESPONDENCE AND COMMUNICATION:

- Fire Engine Response Statistics.
- Medic Unit Response Statistics
- Donation from Michael and Sarah Worlow Neri Survivor's Trust

#### 13. CORRESPONDENCE AND COMMUNICATION:

- Fire Engine Response Statistics.
- Medic Unit Response Statistics.
- Thank you Certificate from California State Firefighters Association.
- Thank you letter to Division Chief Paul McVay, Captain Andrew Lemos, Engineer Matt Irwin and Firefighter Joshua Pennell for their assistance on March 1, 2023.