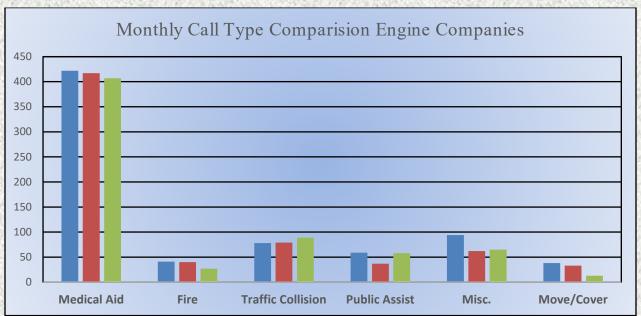

#### 15. CORRESPONDENCE AND COMMUNICATION:

- Fire Engine Response Statistics.
- Medic Unit Response Statistics
- Donation from Michael and Sarah Worlow Neri Survivor's Trust

#### 13. CORRESPONDENCE AND COMMUNICATION:

- Fire Engine Response Statistics.
- Medic Unit Response Statistics.
- Thank you Certificate from California State Firefighters Association.
- Thank you letter to Division Chief Paul McVay, Captain Andrew Lemos, Engineer Matt Irwin and Firefighter Joshua Pennell for their assistance on March 1, 2023.