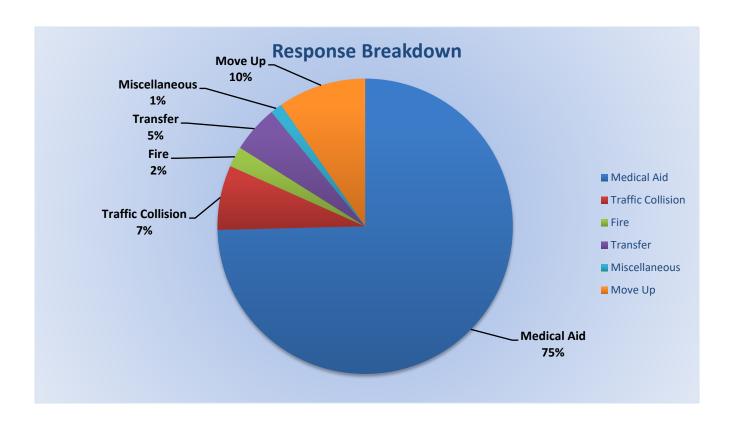

#### 15. CORRESPONDENCE AND COMMUNICATION:

- Fire Engine Response Statistics.
- Medic Unit Response Statistics
- Donation from Michael and Sarah Worlow Neri Survivor's Trust

#### 13. CORRESPONDENCE AND COMMUNICATION:

- Fire Engine Response Statistics.
- Medic Unit Response Statistics.
- Thank you Certificate from California State Firefighters Association.
- Thank you letter to Division Chief Paul McVay, Captain Andrew Lemos, Engineer Matt Irwin and Firefighter Joshua Pennell for their assistance on March 1, 2023.