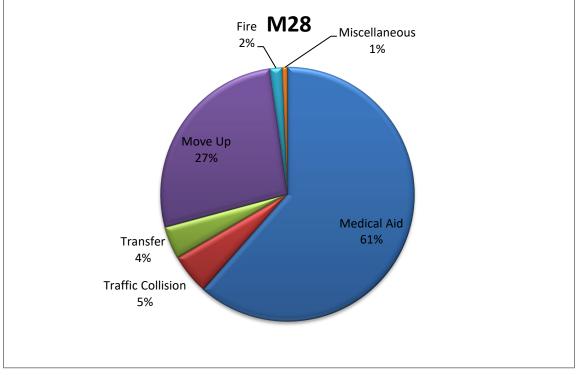

#### Station 28 Run Review August 2021

ENGINE 28: 123 Total Calls <u>Medical Aid-</u> 59 <u>Fire-</u> 11 <u>Traffic Collision-</u> 14 <u>Public Assist-</u> 4 <u>Misc-</u> 3 <u>Move/Cover -</u> 23

MEDIC 28: 202 Total Calls <u>Medical Aid-</u> 192 <u>Fire-</u> 5 <u>Traffic Collision-</u> 16 <u>Transfer-</u> 13 <u>Misc-</u> 2 <u>Move/Cover -</u> 84

## M28 Monthly Statistics Comparison