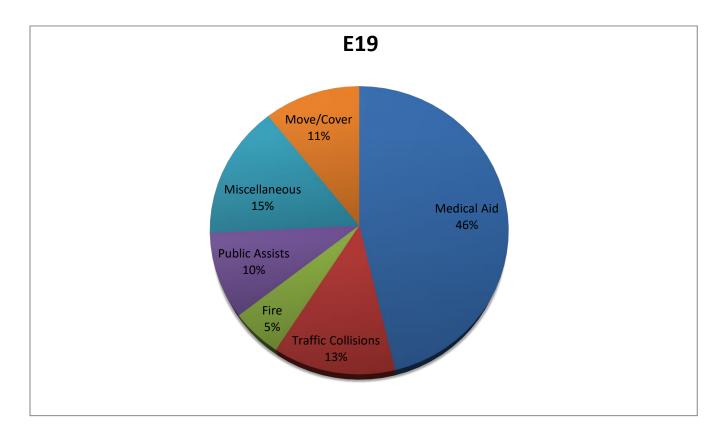

### Station 19 Run Review August 2021

ENGINE 19: 91 Total Calls <u>Medical Aid-</u> 43 <u>Fire-</u> 5 <u>Traffic Collision-</u> 12 <u>Public Assist-</u> 9 <u>Misc-</u> 14 <u>Move/Cover -</u> 10

MEDIC 19: 137 Total Calls <u>Medical Aid-</u> 118 <u>Fire-</u> 3 <u>Traffic Collision-</u> 11 <u>Transfer-</u> 12 <u>Misc-</u> 2 <u>Move/Cover -</u> 119

# **E19 Monthly Statistics Comparison**