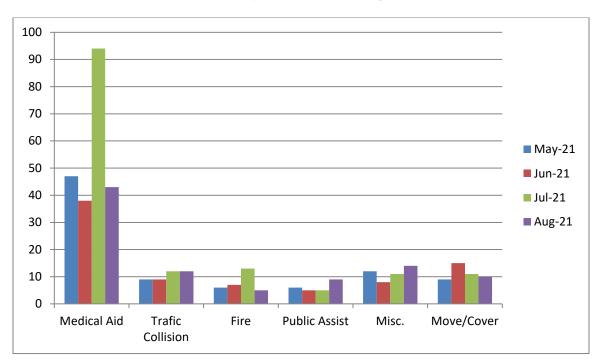

# E17 August 2021 Statistics Comparison

M17 August 2021 Statistics Comparison

#### Station 17 Run Review August 2021

ENGINE 17: 91 Total Calls <u>Medical Aid-</u> 62 <u>Fire-</u> 10 <u>Traffic Collision-</u> 9 <u>Public Assist-</u> 5 <u>Misc-</u> 2 <u>Move/Cover - 3</u>

MEDIC 17: 232 Total Calls <u>Medical Aid (Including Traffic Collisions)</u>- 107 <u>Fire-</u> 5 <u>Transfer-</u> 10 <u>Misc-</u> 2 <u>Move/Cover -</u> 108