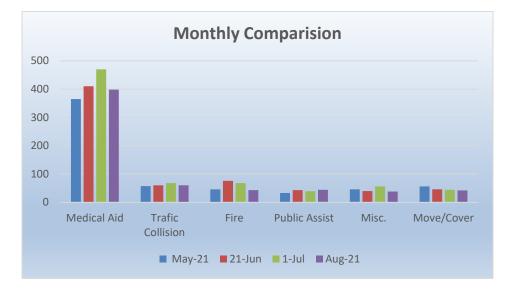

### <u>632Total Calls</u>

Medical Aid- 398 Fire- 43 Traffic Collision- 60 Public Assist- 44 Misc- 38 Move/Cover - 42