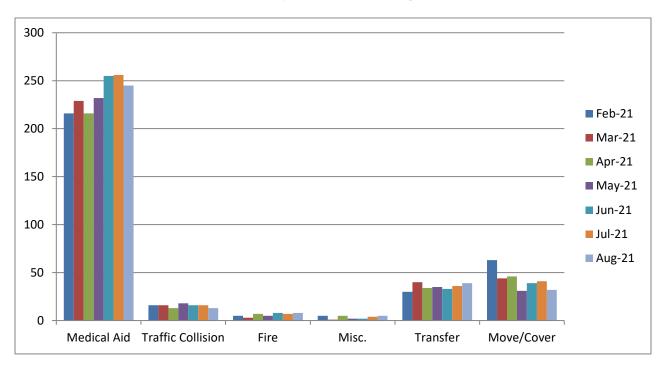

Aid-</u> 43 <u>Fire-</u> 5 <u>Traffic Collision-</u> 12 <u>Public Assist-</u> 9 <u>Misc-</u> 14 <u>Move/Cover -</u> 10

MEDIC 19: 137 Total Calls <u>Medical Aid-</u> 118 <u>Fire-</u> 3 <u>Traffic Collision-</u> 11 <u>Transfer-</u> 12 <u>Misc-</u> 2 <u>Move/Cover -</u> 119







# **E19 Monthly Statistics Comparison**

# M19 Monthly Statistics Comparison





#### Station 25 Run Review August 2021

ENGINE 25: 282 Total Calls <u>Medical Aid-</u> 203 <u>Fire-</u> 15 <u>Traffic Collision-</u> 19 <u>Public Assist-</u> 23 <u>Misc-</u> 18 <u>Move/Cover -</u> 4

MEDIC 25: 330 Total Calls <u>Medical Aid-</u> 245 <u>Fire-</u> 8 <u>Traffic Collision-</u> 13 <u>Transfer-</u> 39 <u>Misc-6</u> <u>Move/Cover -</u> 32







### **E25 Monthly Statistics Comparison**

# M25 Monthly Statistics Comparison





#### Station 28 Run Review August 2021

ENGINE 28: 123 Total Calls <u>Medical Aid-</u> 59 <u>Fire-</u> 11 <u>Traffic Collision-</u> 14 <u>Public Assist-</u> 4 <u>Misc-</u> 3 <u>Move/Cover -</u> 23

MEDIC 28: 202 Total Calls <u>Medical Aid-</u> 192 <u>Fire-</u> 5 <u>Traffic Collision-</u> 16 <u>Transfer-</u> 13 <u>Misc-</u> 2 <u>Move/Cover -</u> 84

**CQI Statistics:** 

<u>M28</u>: 107/124 - 86%

E28: 4/11-36%







### **E28 Monthly Statistics Comparison**

## M28 Monthly Statistics Comparison





### Station 72 Run Review August

ENGINE 72: 45 Total Calls <u>Medical Aid-</u> 31 <u>Fire-</u> 2 <u>Traffic Collision-</u> 6 <u>Public Assist-</u> 3 <u>Misc-</u> 1 <u>Move/Cover -</u> 2

**CQI Statistics:** 4/4- 100%



#### **E72** Monthly Statistics Comparison