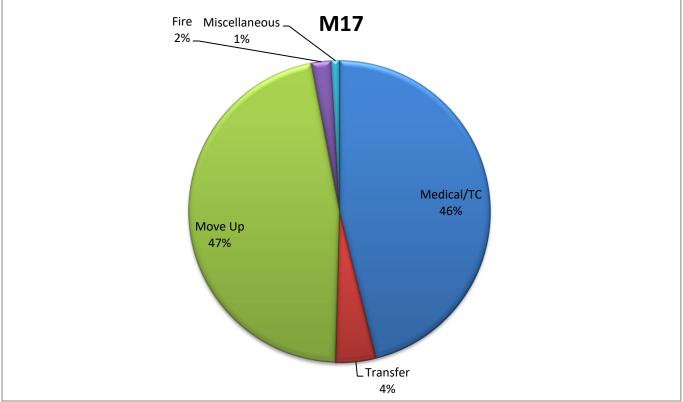

#### Station 17 Run Review August 2021

ENGINE 17: 91 Total Calls <u>Medical Aid-</u> 62 <u>Fire-</u> 10 <u>Traffic Collision-</u> 9 <u>Public Assist-</u> 5 <u>Misc-</u> 2 <u>Move/Cover - 3</u>

MEDIC 17: 232 Total Calls <u>Medical Aid (Including Traffic Collisions)</u>- 107 <u>Fire-</u> 5 <u>Transfer-</u> 10 <u>Misc-</u> 2 <u>Move/Cover -</u> 108

# E17 August 2021 Statistics Comparison

M17 August 2021 Statistics Comparison