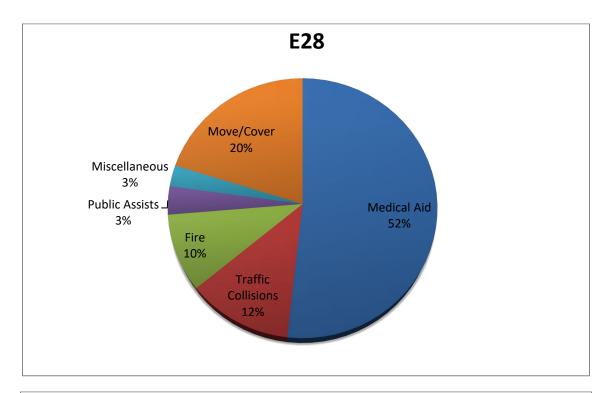

#### Station 28 Run Review August 2021

ENGINE 28: 123 Total Calls <u>Medical Aid-</u> 59 <u>Fire-</u> 11 <u>Traffic Collision-</u> 14 <u>Public Assist-</u> 4 <u>Misc-</u> 3 <u>Move/Cover -</u> 23

MEDIC 28: 202 Total Calls <u>Medical Aid-</u> 192 <u>Fire-</u> 5 <u>Traffic Collision-</u> 16 <u>Transfer-</u> 13 <u>Misc-</u> 2 <u>Move/Cover -</u> 84

### **E28 Monthly Statistics Comparison**