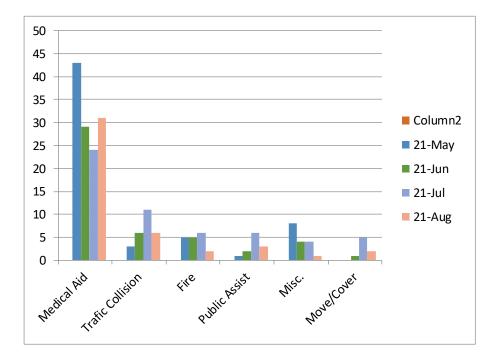

### Station 72 Run Review August

ENGINE 72: 45 Total Calls <u>Medical Aid-</u> 31 <u>Fire-</u> 2 <u>Traffic Collision-</u> 6 <u>Public Assist-</u> 3 <u>Misc-</u> 1 <u>Move/Cover -</u> 2

**CQI Statistics:** 4/4- 100%

#### **E72** Monthly Statistics Comparison