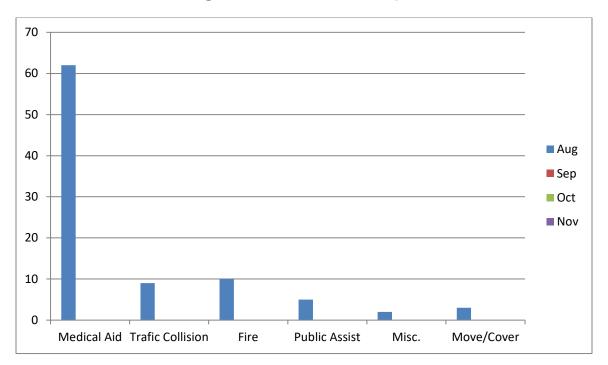

#### Station 17 Run Review August 2021

ENGINE 17: 91 Total Calls <u>Medical Aid-</u> 62 <u>Fire-</u> 10 <u>Traffic Collision-</u> 9 <u>Public Assist-</u> 5 <u>Misc-</u> 2 <u>Move/Cover - 3</u>

MEDIC 17: 232 Total Calls <u>Medical Aid (Including Traffic Collisions)</u>- 107 <u>Fire-</u> 5 <u>Transfer-</u> 10 <u>Misc-</u> 2 <u>Move/Cover -</u> 108