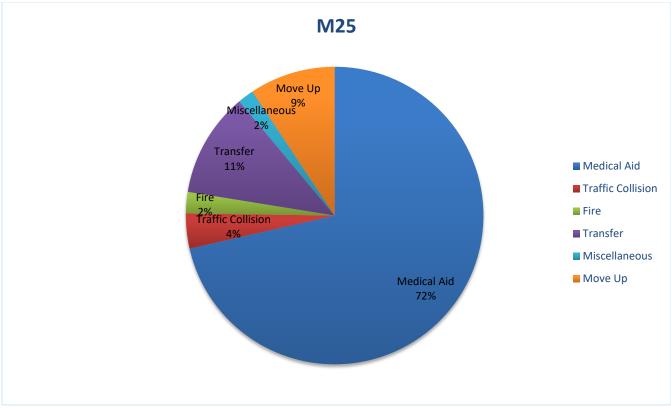

# M25 Monthly Statistics Comparison

#### Station 25 Run Review August 2021

ENGINE 25: 282 Total Calls <u>Medical Aid-</u> 203 <u>Fire-</u> 15 <u>Traffic Collision-</u> 19 <u>Public Assist-</u> 23 <u>Misc-</u> 18 <u>Move/Cover -</u> 4

MEDIC 25: 330 Total Calls <u>Medical Aid-</u> 245 <u>Fire-</u> 8 <u>Traffic Collision-</u> 13 <u>Transfer-</u> 39 <u>Misc-6</u> <u>Move/Cover -</u> 32