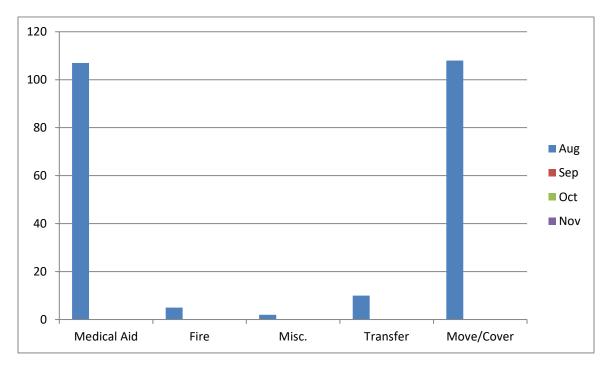

#### Station 17 Run Review August 2021

ENGINE 17: 91 Total Calls <u>Medical Aid-</u> 62 <u>Fire-</u> 10 <u>Traffic Collision-</u> 9 <u>Public Assist-</u> 5 <u>Misc-</u> 2 <u>Move/Cover - 3</u>

MEDIC 17: 232 Total Calls <u>Medical Aid (Including Traffic Collisions)</u>- 107 <u>Fire-</u> 5 <u>Transfer-</u> 10 <u>Misc-</u> 2 <u>Move/Cover -</u> 108