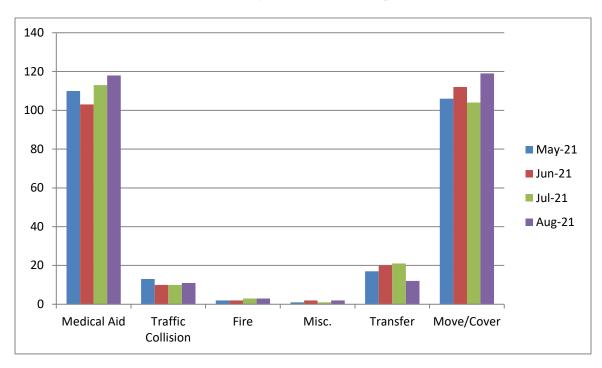

# E17 August 2021 Statistics Comparison

M17 August 2021 Statistics Comparison

#### Station 17 Run Review August 2021

ENGINE 17: 91 Total Calls <u>Medical Aid-</u> 62 <u>Fire-</u> 10 <u>Traffic Collision-</u> 9 <u>Public Assist-</u> 5 <u>Misc-</u> 2 <u>Move/Cover - 3</u>

MEDIC 17: 232 Total Calls <u>Medical Aid (Including Traffic Collisions)</u>- 107 <u>Fire-</u> 5 <u>Transfer-</u> 10 <u>Misc-</u> 2 <u>Move/Cover -</u> 108