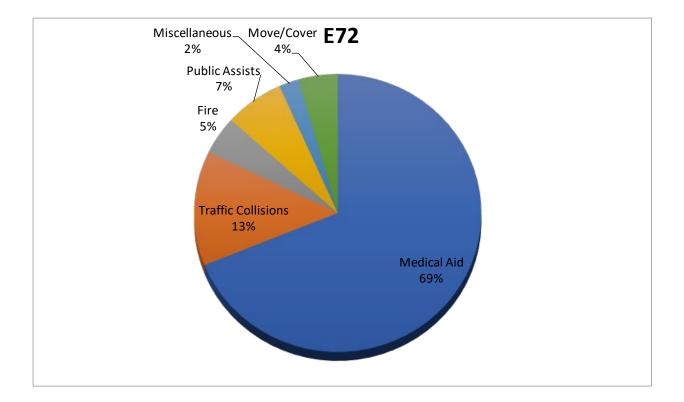

### Station 72 Run Review August

ENGINE 72: 45 Total Calls <u>Medical Aid-</u> 31 <u>Fire-</u> 2 <u>Traffic Collision-</u> 6 <u>Public Assist-</u> 3 <u>Misc-</u> 1 <u>Move/Cover -</u> 2

**CQI Statistics:** 4/4- 100%

#### **E72** Monthly Statistics Comparison