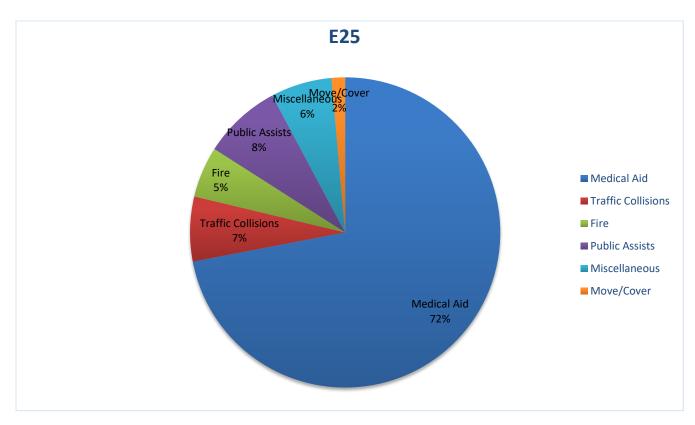

### **E25 Monthly Statistics Comparison**

#### Station 25 Run Review August 2021

ENGINE 25: 282 Total Calls <u>Medical Aid-</u> 203 <u>Fire-</u> 15 <u>Traffic Collision-</u> 19 <u>Public Assist-</u> 23 <u>Misc-</u> 18 <u>Move/Cover -</u> 4

MEDIC 25: 330 Total Calls <u>Medical Aid-</u> 245 <u>Fire-</u> 8 <u>Traffic Collision-</u> 13 <u>Transfer-</u> 39 <u>Misc-6</u> <u>Move/Cover -</u> 32