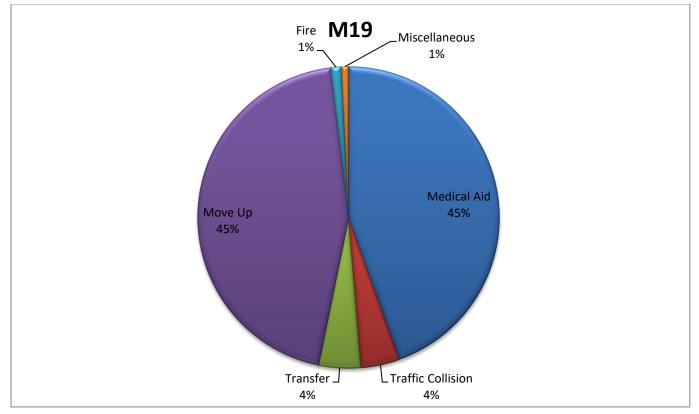

### Station 19 Run Review August 2021

ENGINE 19: 91 Total Calls <u>Medical Aid-</u> 43 <u>Fire-</u> 5 <u>Traffic Collision-</u> 12 <u>Public Assist-</u> 9 <u>Misc-</u> 14 <u>Move/Cover -</u> 10

MEDIC 19: 137 Total Calls <u>Medical Aid-</u> 118 <u>Fire-</u> 3 <u>Traffic Collision-</u> 11 <u>Transfer-</u> 12 <u>Misc-</u> 2 <u>Move/Cover -</u> 119

# M19 Monthly Statistics Comparison