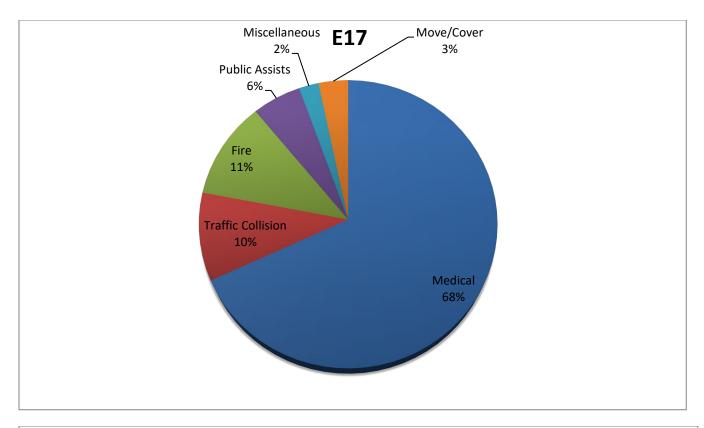

#### Station 17 Run Review August 2021

ENGINE 17: 91 Total Calls <u>Medical Aid-</u> 62 <u>Fire-</u> 10 <u>Traffic Collision-</u> 9 <u>Public Assist-</u> 5 <u>Misc-</u> 2 <u>Move/Cover - 3</u>

MEDIC 17: 232 Total Calls <u>Medical Aid (Including Traffic Collisions)</u>- 107 <u>Fire-</u> 5 <u>Transfer-</u> 10 <u>Misc-</u> 2 <u>Move/Cover -</u> 108

# E17 August 2021 Statistics Comparison

M17 August 2021 Statistics Comparison