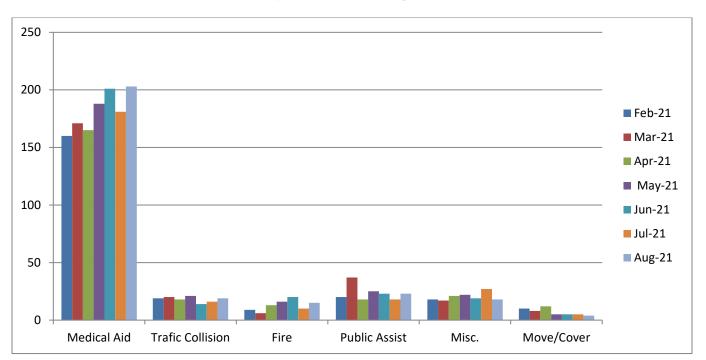

### Station 19 Run Review August 2021

ENGINE 19: 91 Total Calls <u>Medical Aid-</u> 43 <u>Fire-</u> 5 <u>Traffic Collision-</u> 12 <u>Public Assist-</u> 9 <u>Misc-</u> 14 <u>Move/Cover -</u> 10

MEDIC 19: 137 Total Calls <u>Medical Aid-</u> 118 <u>Fire-</u> 3 <u>Traffic Collision-</u> 11 <u>Transfer-</u> 12 <u>Misc-</u> 2 <u>Move/Cover -</u> 119







# **E19 Monthly Statistics Comparison**

# M19 Monthly Statistics Comparison





#### Station 25 Run Review August 2021

ENGINE 25: 282 Total Calls <u>Medical Aid-</u> 203 <u>Fire-</u> 15 <u>Traffic Collision-</u> 19 <u>Public Assist-</u> 23 <u>Misc-</u> 18 <u>Move/Cover -</u> 4

MEDIC 25: 330 Total Calls <u>Medical Aid-</u> 245 <u>Fire-</u> 8 <u>Traffic Collision-</u> 13 <u>Transfer-</u> 39 <u>Misc-6</u> <u>Move/Cover -</u> 32







### **E25 Monthly Statistics Comparison**

# M25 Monthly Statistics Comparison





#### Station 28 Run Review August 2021

ENGINE 28: 123 Total Calls <u>Medical Aid-</u> 59 <u>Fire-</u> 11 <u>Traffic Collision-</u> 14 <u>Public Assist-</u> 4 <u>Misc-</u> 3 <u>Move/Cover -</u> 23

MEDIC 28: 202 Total Calls <u>Medical Aid-</u> 192 <u>Fire-</u> 5 <u>Traffic Collision-</u> 16 <u>Transfer-</u> 13 <u>Misc-</u> 2 <u>Move/Cover -</u> 84

**CQI Statistics:** 

<u>M28</u>: 107/124 - 86%

E28: 4/11-36%







### **E28 Monthly Statistics Comparison**

## M28 Monthly Statistics Comparison





### Station 72 Run Review August

ENGINE 72: 45 Total Calls <u>Medical Aid-</u> 31 <u>Fire-</u> 2 <u>Traffic Collision-</u> 6 <u>Public Assist-</u> 3 <u>Misc-</u> 1 <u>Move/Cover -</u> 2

**CQI Statistics:**