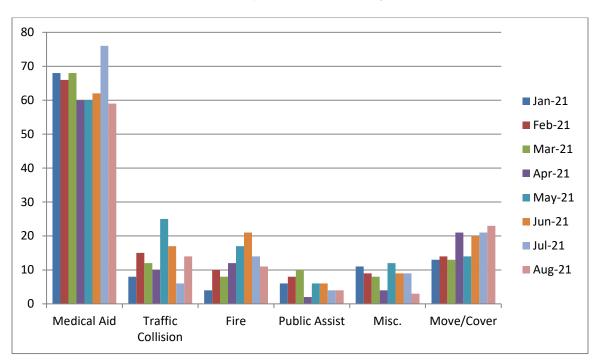

#### Station 17 Run Review August 2021

ENGINE 17: 91 Total Calls <u>Medical Aid-</u> 62 <u>Fire-</u> 10 <u>Traffic Collision-</u> 9 <u>Public Assist-</u> 5 <u>Misc-</u> 2 <u>Move/Cover - 3</u>

MEDIC 17: 232 Total Calls <u>Medical Aid (Including Traffic Collisions)</u>- 107 <u>Fire-</u> 5 <u>Transfer-</u> 10 <u>Misc-</u> 2 <u>Move/Cover -</u> 108

# E17 August 2021 Statistics Comparison

M17 August 2021 Statistics Comparison