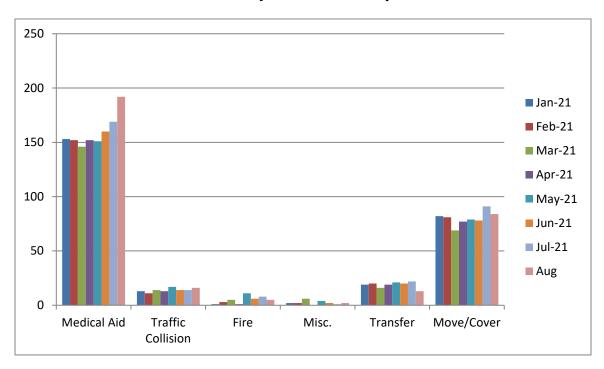

#### Station 17 Run Review August 2021

ENGINE 17: 91 Total Calls <u>Medical Aid-</u> 62 <u>Fire-</u> 10 <u>Traffic Collision-</u> 9 <u>Public Assist-</u> 5 <u>Misc-</u> 2 <u>Move/Cover - 3</u>

MEDIC 17: 232 Total Calls <u>Medical Aid (Including Traffic Collisions)</u>- 107 <u>Fire-</u> 5 <u>Transfer-</u> 10 <u>Misc-</u> 2 <u>Move/Cover -</u> 108

# E17 August 2021 Statistics Comparison

M17 August 2021 Statistics Comparison