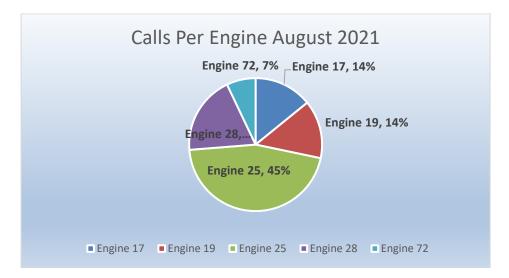

# Total Calls August 2021

#### Station 17 Run Review August 2021

ENGINE 17: 91 Total Calls <u>Medical Aid-</u> 62 <u>Fire-</u> 10 <u>Traffic Collision-</u> 9 <u>Public Assist-</u> 5 <u>Misc-</u> 2 <u>Move/Cover - 3</u>

MEDIC 17: 232 Total Calls <u>Medical Aid (Including Traffic Collisions)</u>- 107 <u>Fire-</u> 5 <u>Transfer-</u> 10 <u>Misc-</u> 2 <u>Move/Cover -</u> 108

### Station 19 Run Review August 2021

ENGINE 19: 91 Total Calls <u>Medical Aid-</u> 43 <u>Fire-</u> 5 <u>Traffic Collision-</u> 12 <u>Public Assist-</u> 9 <u>Misc-</u> 14 <u>Move/Cover -</u> 10

MEDIC 19: 137 Total Calls <u>Medical Aid-</u> 118 <u>Fire-</u> 3 <u>Traffic Collision-</u> 11 <u>Transfer-</u> 12 <u>Misc-</u> 2 <u>Move/Cover -</u> 119

#### Station 25 Run Review August 2021

ENGINE 25: 282 Total Calls <u>Medical Aid-</u> 203 <u>Fire-</u> 15 <u>Traffic Collision-</u> 19 <u>Public Assist-</u> 23 <u>Misc-</u> 18 <u>Move/Cover -</u> 4

MEDIC 25: 330 Total Calls <u>Medical Aid-</u> 245 <u>Fire-</u> 8 <u>Traffic Collision-</u> 13 <u>Transfer-</u> 39 <u>Misc-6</u> <u>Move/Cover -</u> 32

#### Station 28 Run Review August 2021

ENGINE 28: 123 Total Calls <u>Medical Aid-</u> 59 <u>Fire-</u> 11 <u>Traffic Collision-</u> 14 <u>Public Assist-</u> 4 <u>Misc-</u> 3 <u>Move/Cover -</u> 23

MEDIC 28: 202 Total Calls <u>Medical Aid-</u> 192 <u>Fire-</u> 5 <u>Traffic Collision-</u> 16 <u>Transfer-</u> 13 <u>Misc-</u> 2 <u>Move/Cover -</u> 84

### Station 72 Run Review August

ENGINE 72: 45 Total Calls <u>Medical Aid-</u> 31 <u>Fire-</u> 2 <u>Traffic Collision-</u> 6 <u>Public Assist-</u> 3 <u>Misc-</u> 1 <u>Move/Cover -</u> 2

**CQI Statistics:** 4/4- 100%