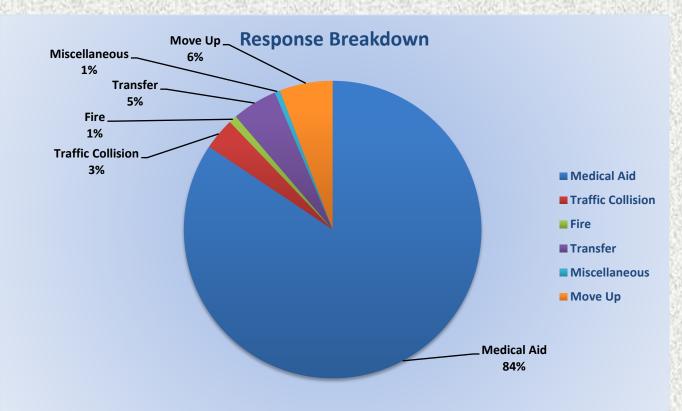

# Station 25 Run Statistics April 2023

ENGINE 25: 288 Total Calls

Medical Aid- 237

Fire- 4

Traffic Collision- 17

Public Assist - 14

Misc. - 18

Move/Cover - 2

## Station 25 Run Review April 2023

**ENGINE 25:** 288 Total Incidents

Medical Aid- 237

<u>Fire-</u> 4

Traffic Collision- 17
Public Assist- 14

Misc- 18

Move/Cover - 2

MEDIC 25: 346 Total Incidents