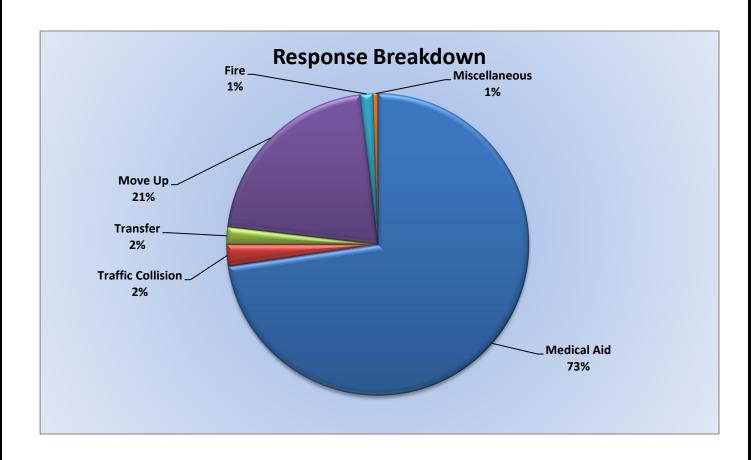

MEDIC 25: 346 Total Calls

Medical Aid- 292

Fire-3

Traffic Collision- 12

Transfer - 17

Misc.- 2