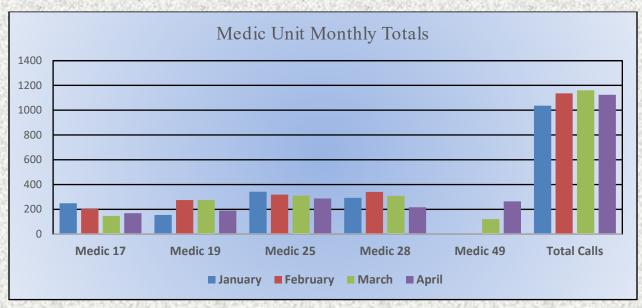

#### **Medic Units:**

Medic 17: 168

Medic 19: 189

Medic 25: 288

Medic 28: 216

Medic 49: 264

Total Responses: 1,125

Monthly Run Statistics and Call Break Down April 2023 Engine Companies and Medic Units

#### Monthly Run Statistics and Call Break Down April 2023 Engine Companies and Medic Units

Total Responses for Engine Companies: 687

Total Responses for Medic Units: 1125