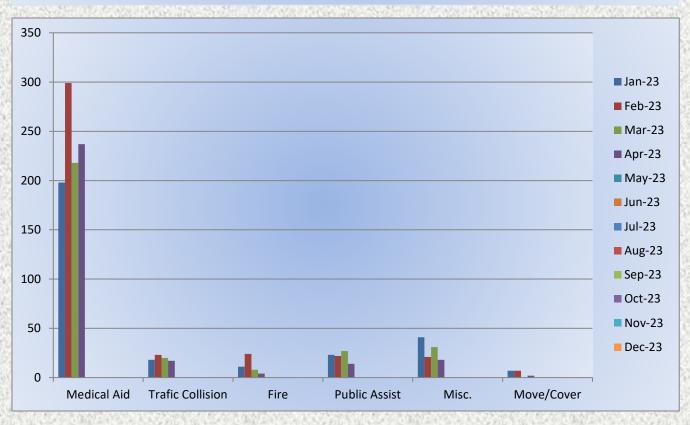

: 189

Medic 25: 288

Medic 28: 216

Medic 49: 264

Total Responses: 1,125











Monthly Run Statistics and Call Break Down April 2023 Engine Companies and Medic Units







Monthly Run Statistics and Call Break Down April 2023 Engine Companies and Medic Units







# Station 25 Run Statistics April 2023



ENGINE 25: 288 Total Calls

Medical Aid- 237

Fire- 4

Traffic Collision- 17

Public Assist - 14

Misc. - 18

Move/Cover - 2

MEDIC 25: 346 Total Calls

Medical Aid- 292

Fire-3

Traffic Collision- 12

Transfer - 17

Misc.- 2













#### Monthly Run Statistics and Call Break Down April 2023 Engine Companies and Medic Units

Total Responses for Engine Companies: 687











Total Responses for Medic Units: 1125







#### **Engine 25 Monthly Statistics Comparison**









#### **Medic 25 Monthly Statistics Comparison**









#### Station 17 / 21 Run Review Aril 2023

**ENGINE 17:** 109 Total Calls

Medical Aid- 52

Fire- 7

**Traffic Collision-** 20

Public Assist- 16

Misc- 10

Move/Cover - 4

MEDIC 17: 168 Total Calls

Medical Aid- 136

Fire- 2

Traffic Collision- 11

Transfer- 1

Misc- 2



**E17 Monthly Statistics Comparison** 





M17 Monthly Statistics Comparison





#### Station 19 Run Review April 2023

**ENGINE 19:** 88 Total Calls

Medical Aid - 45

<u>Fire -</u> 9

<u>Traffic Collision - 11</u>

Public Assist - 9

Misc. - 1

Move/Cover - 13

MEDIC 19: 189 Total Calls

Medical Aid- 80

Fire- 1

Traffic Collision- 13

Transfer-0

<u>Misc.-</u> 0



**E19 Monthly Statistics Comparison** 





#### M19 Monthly Statistics Comparison





## S