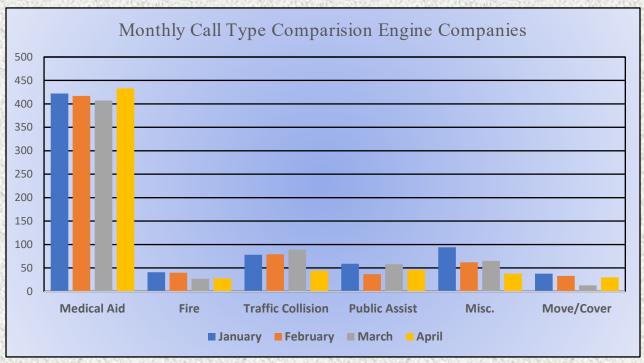

# Station 25 Run Statistics April 2023

ENGINE 25: 288 Total Calls

Medical Aid- 237

Fire- 4

Traffic Collision- 17

Public Assist - 14

Misc. - 18

Move/Cover - 2

MEDIC 25: 346 Total Calls

Medical Aid- 292

Fire-3

Traffic Collision- 12

Transfer - 17

Misc.- 2

## Station 25 Run Review April 2023

**ENGINE 25:** 288 Total Incidents

Medical Aid- 237

<u>Fire-</u> 4

Traffic Collision- 17
Public Assist- 14

Misc- 18

Move/Cover - 2

MEDIC 25: 346 Total Incidents

Medical Aid- 292

Fire- 3

Traffic Collision- 12

Transfer- 17

Misc-2

**E25 Monthly Statistics Comparison** 