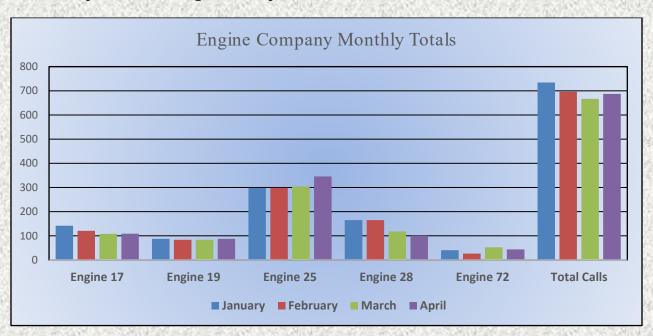

#### **Engine Companies:**

Engine 17: 109 Engine 19: 88

Engine 25: 346

Engine 28: 100

Engine 72: 44

**Total Responses: 687** 

#### Monthly Run Statistics and Call Break Down April 2023 Engine Companies and Medic Units

Total Responses for Engine Companies: 687

Total Responses for Medic Units: 1125