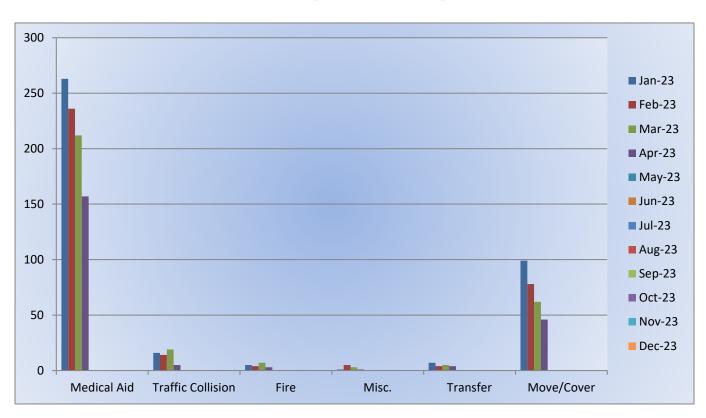

#### **Engine 25 Monthly Statistics Comparison**

# Station 25 Run Statistics April 2023

ENGINE 25: 288 Total Calls

Medical Aid- 237

Fire- 4

Traffic Collision- 17

Public Assist - 14

Misc. - 18

Move/Cover - 2