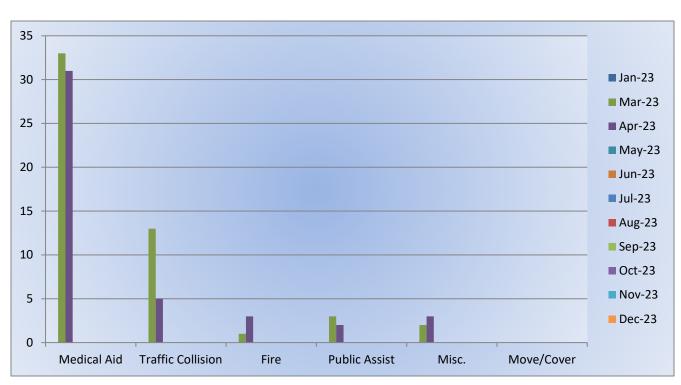

#### **Medic 25 Monthly Statistics Comparison**

MEDIC 25: 346 Total Calls

Medical Aid- 292

Fire-3

Traffic Collision- 12

Transfer - 17

Misc.- 2