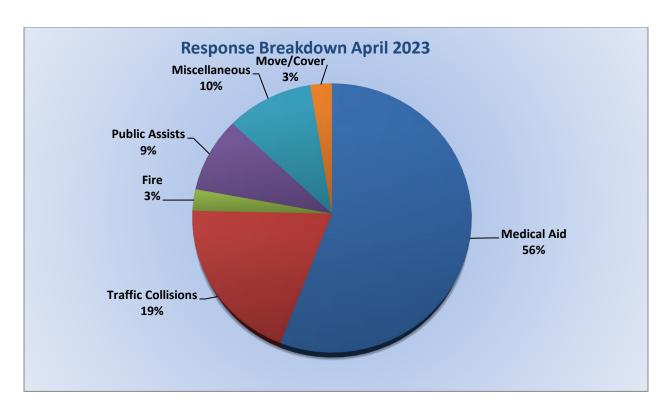

## Station 25 Run Review April 2023

**ENGINE 25:** 288 Total Incidents

Medical Aid- 237

<u>Fire-</u> 4

Traffic Collision- 17
Public Assist- 14

Misc- 18

Move/Cover - 2

MEDIC 25: 346 Total Incidents

Medical Aid- 292

Fire- 3

Traffic Collision- 12

Transfer- 17

Misc-2

**E25 Monthly Statistics Comparison** 