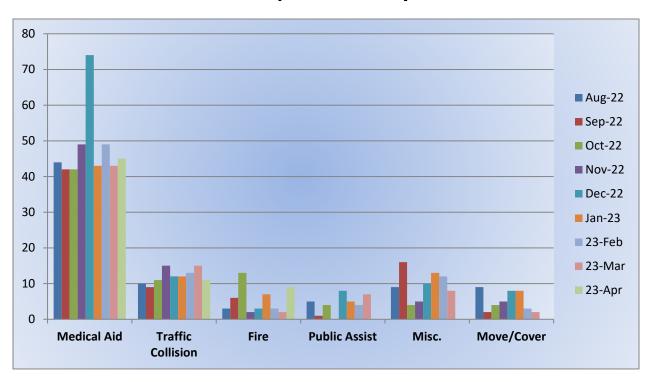

#### **Medic 25 Monthly Statistics Comparison**

Medical Aid- 292

Fire- 3

Traffic Collision- 12

Transfer- 17

Misc-2

**E25 Monthly Statistics Comparison** 