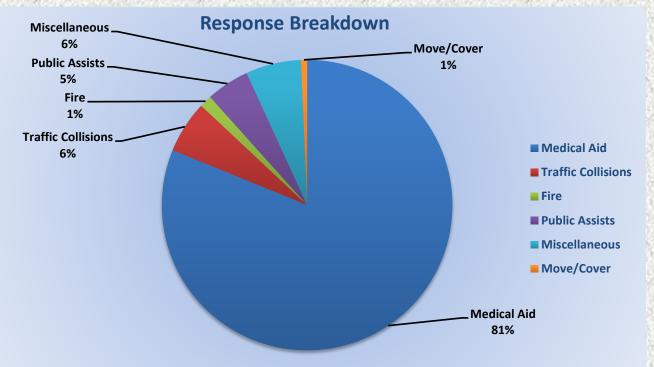

MEDIC 25: 346 Total Calls

Medical Aid- 292

Fire-3

Traffic Collision- 12

Transfer - 17

Misc.- 2

Medical Aid- 292

Fire- 3

Traffic Collision- 12

Transfer- 17

Misc-2

**E25 Monthly Statistics Comparison** 