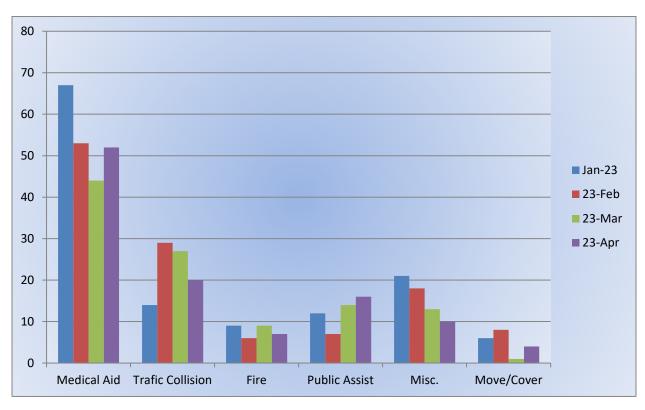

fic Collision- 17

Public Assist - 14

Misc. - 18

Move/Cover - 2

MEDIC 25: 346 Total Calls

Medical Aid- 292

Fire-3

Traffic Collision- 12

Transfer - 17

Misc.- 2













#### Monthly Run Statistics and Call Break Down April 2023 Engine Companies and Medic Units

Total Responses for Engine Companies: 687











Total Responses for Medic Units: 1125







#### **Engine 25 Monthly Statistics Comparison**









#### **Medic 25 Monthly Statistics Comparison**









#### Station 17 / 21 Run Review Aril 2023

**ENGINE 17:** 109 Total Calls

Medical Aid- 52

Fire- 7

**Traffic Collision-** 20

Public Assist- 16

Misc- 10

Move/Cover - 4

MEDIC 17: 168 Total Calls

Medical Aid- 136

Fire- 2

Traffic Collision- 11

Transfer- 1

Misc- 2



**E17 Monthly Statistics Comparison** 





M17 Monthly Statistics Comparison





#### Station 19 Run Review April 2023

**ENGINE 19:** 88 Total Calls

Medical Aid - 45

<u>Fire -</u> 9

<u>Traffic Collision - 11</u>

Public Assist - 9

Misc. - 1

Move/Cover - 13

MEDIC 19: 189 Total Calls

Medical Aid- 80

Fire- 1

Traffic Collision- 13

Transfer-0

<u>Misc.-</u> 0



**E19 Monthly Statistics Comparison** 





#### M19 Monthly Statistics Comparison





## Station 25 Run Review April 2023

**ENGINE 25:** 288 Total Incidents

Medical Aid- 237

<u>Fire-</u> 4

Traffic Collision- 17
Public Assist- 14

Misc- 18

Move/Cover - 2

MEDIC 25: 346 Total Incidents

Medical Aid- 292

Fire- 3

Traffic Collision- 12

Transfer- 17

Misc-2



**E25 Monthly Statistics Comparison** 





#### M25 Monthly Statistics Comparison





#### Station