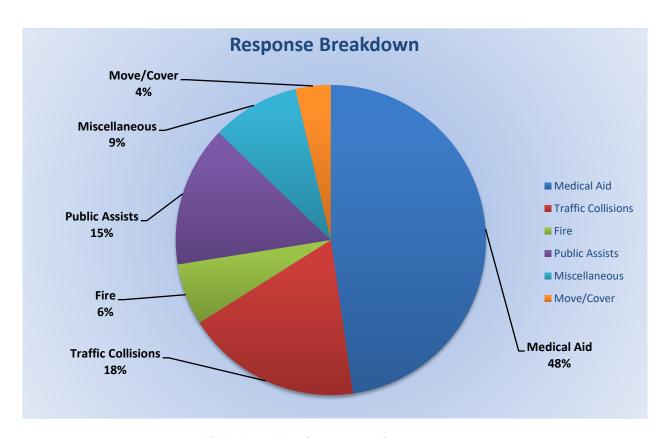

#### Monthly Run Statistics and Call Break Down April 2023 Engine Companies and Medic Units

Total Responses for Engine Companies: 687

Total Responses for Medic Units: 1125