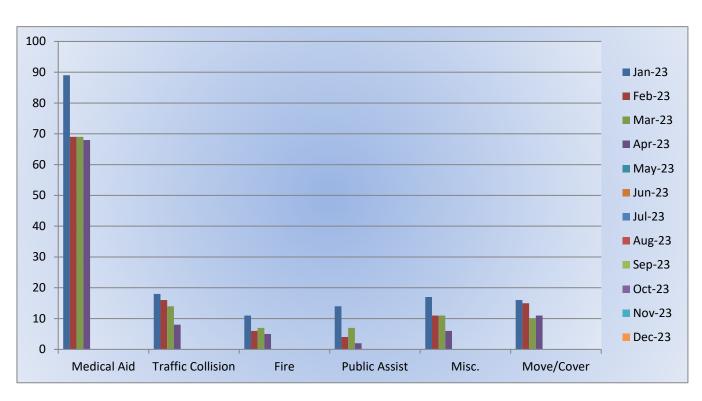

#### **Medic 25 Monthly Statistics Comparison**

MEDIC 25: 346 Total Calls

Medical Aid- 292

Fire-3

Traffic Collision- 12

Transfer - 17

Misc.- 2