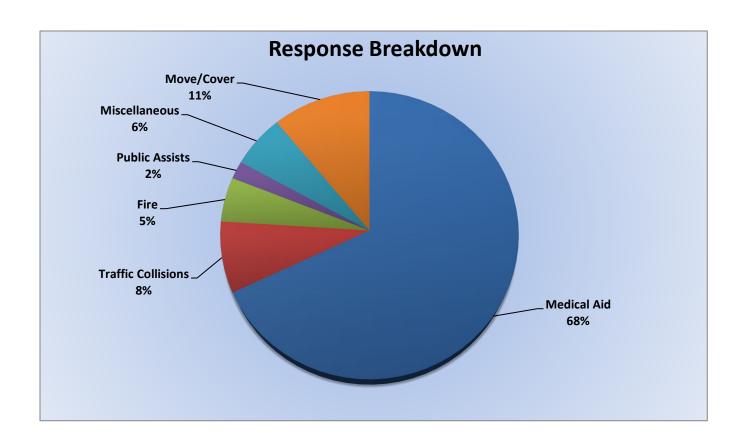

# Station 25 Run Statistics April 2023

ENGINE 25: 288 Total Calls

Medical Aid- 237

Fire- 4

Traffic Collision- 17

Public Assist - 14

Misc. - 18

Move/Cover - 2