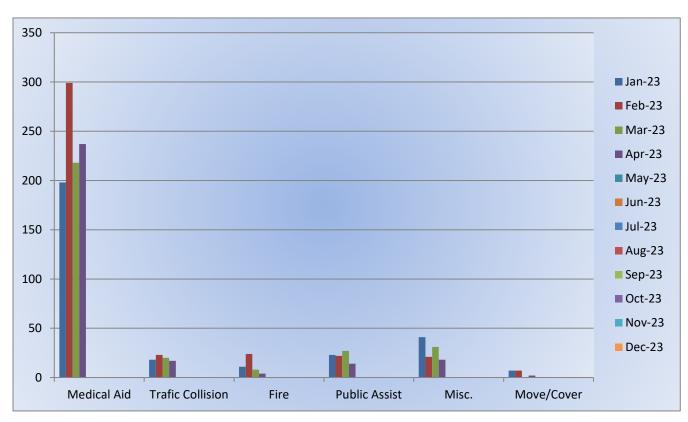

#### **Medic 25 Monthly Statistics Comparison**

MEDIC 25: 346 Total Calls

Medical Aid- 292

Fire-3

Traffic Collision- 12

Transfer - 17

Misc.- 2