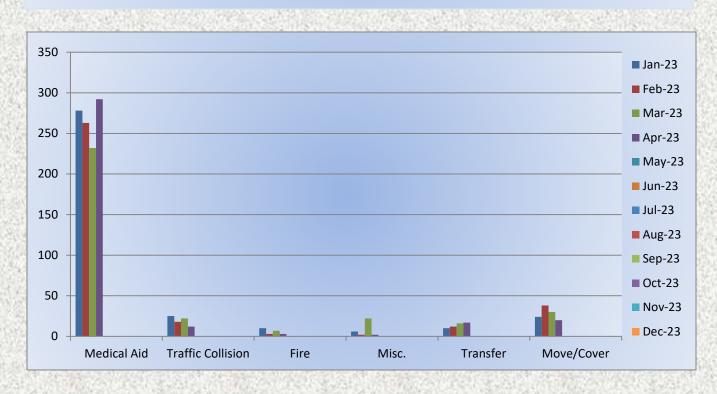

#### **Medic 25 Monthly Statistics Comparison**

#### M25 Monthly Statistics Comparison