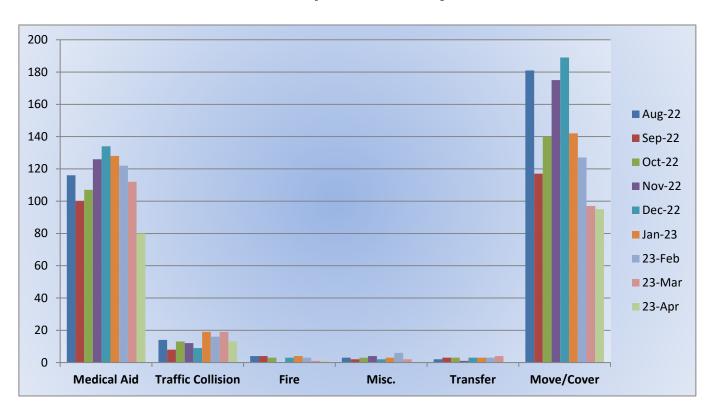

#### **Engine 25 Monthly Statistics Comparison**

# Station 25 Run Statistics April 2023

ENGINE 25: 288 Total Calls

Medical Aid- 237

Fire- 4

Traffic Collision- 17

Public Assist - 14

Misc. - 18

Move/Cover - 2