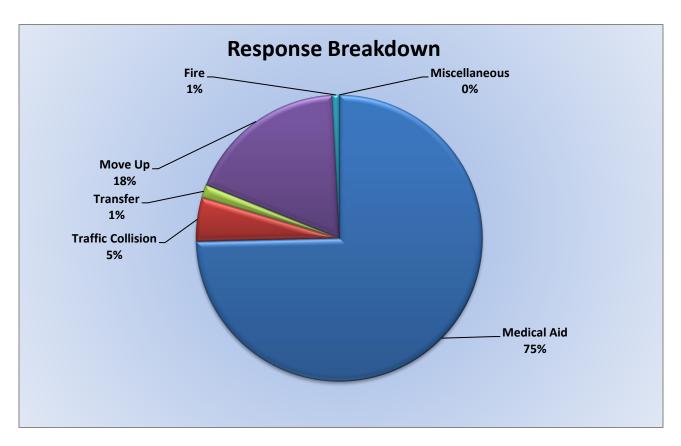

MEDIC 25: 346 Total Calls

Medical Aid- 292

Fire-3

Traffic Collision- 12

Transfer - 17

Misc.- 2