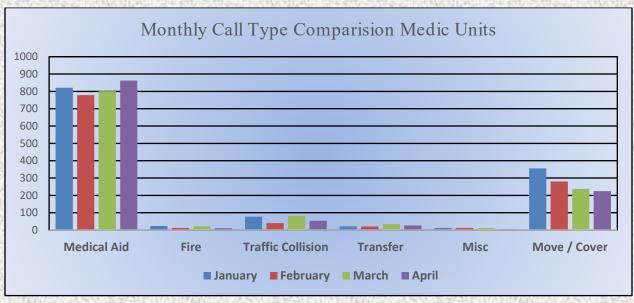

#### **Medic 25 Monthly Statistics Comparison**

#### M25 Monthly Statistics Comparison