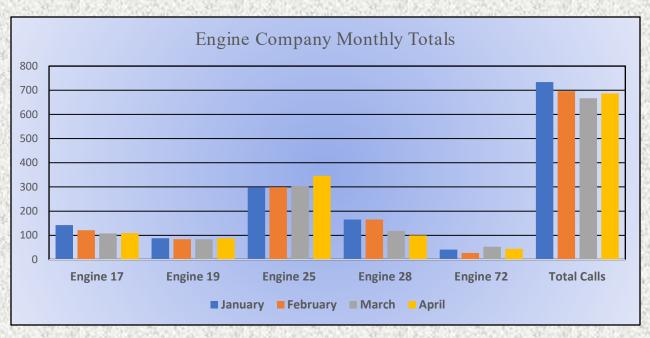

#### **Engine Companies:**

Engine 17: 109 Engine 19: 88

Engine 25: 346

Engine 28: 100

Engine 72: 44

**Total Responses: 687** 

#### Monthly Run Statistics and Call Break Down April 2023 Engine Companies and Medic Units

Total Responses for Engine Companies: 687

Total Responses for Medic Units: 1125

#### **Engine 25 Monthly Statistics Comparison**