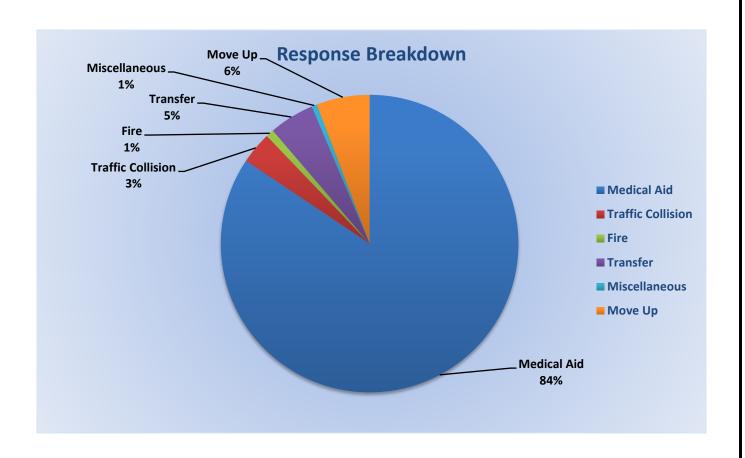

MEDIC 25: 346 Total Calls

Medical Aid- 292

Fire-3

Traffic Collision- 12

Transfer - 17

Misc.- 2