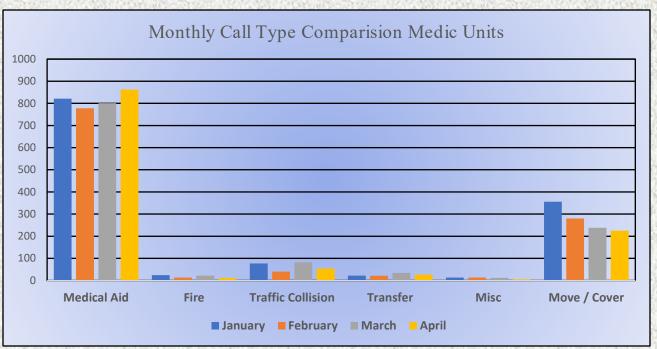

#### Monthly Run Statistics and Call Break Down April 2023 Engine Companies and Medic Units

Total Responses for Engine Companies: 687

Total Responses for Medic Units: 1125