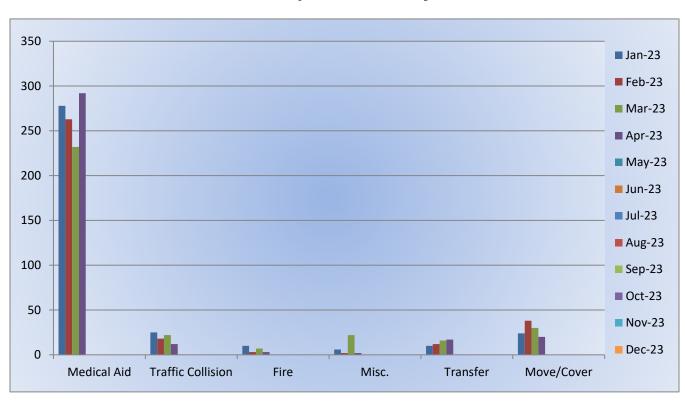

#### **Engine 25 Monthly Statistics Comparison**

# Station 25 Run Statistics April 2023

ENGINE 25: 288 Total Calls

Medical Aid- 237

Fire- 4

Traffic Collision- 17

Public Assist - 14

Misc. - 18

Move/Cover - 2