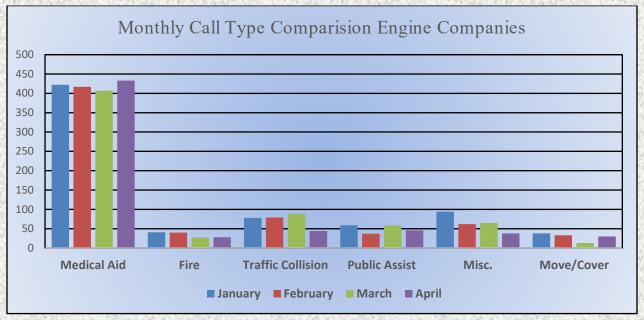

# Station 25 Run Statistics April 2023

ENGINE 25: 288 Total Calls

Medical Aid- 237

Fire- 4

Traffic Collision- 17

Public Assist - 14

Misc. - 18

Move/Cover - 2

MEDIC 25: 346 Total Calls

Medical Aid- 292

Fire-3

Traffic Collision- 12

Transfer - 17

Misc.- 2