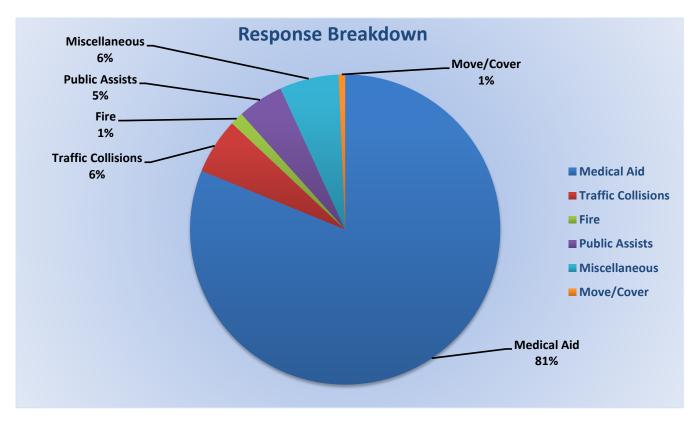

# Station 25 Run Statistics April 2023

ENGINE 25: 288 Total Calls

Medical Aid- 237

Fire- 4

Traffic Collision- 17

Public Assist - 14

Misc. - 18

Move/Cover - 2