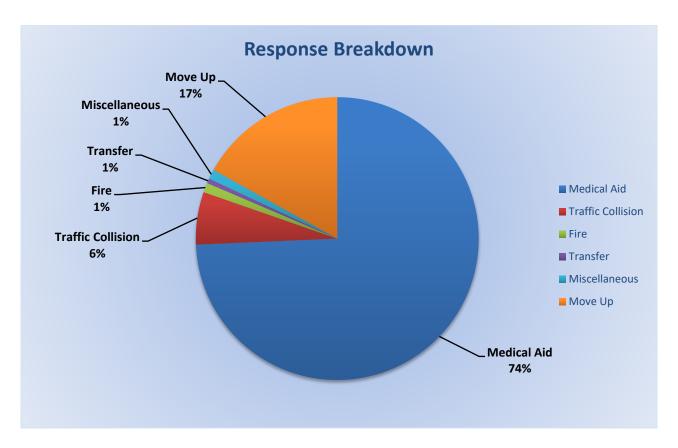

Monthly Run Statistics and Call Break Down April 2023 Engine Companies and Medic Units