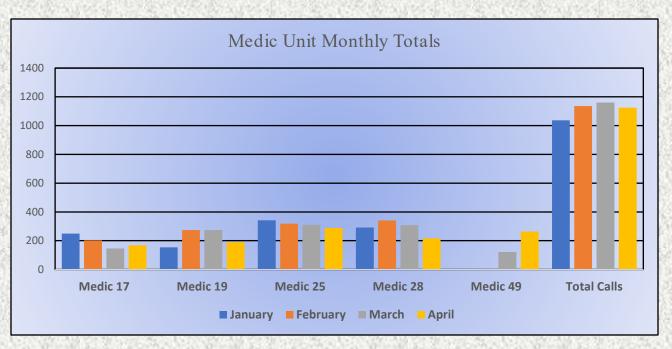

#### **Medic Units:**

Medic 17: 168

Medic 19: 189

Medic 25: 288

Medic 28: 216

Medic 49: 264

Total Responses: 1,125

Monthly Run Statistics and Call Break Down April 2023 Engine Companies and Medic Units

#### Monthly Run Statistics and Call Break Down April 2023 Engine Companies and Medic Units

Total Responses for Engine Companies: 687

Total Responses for Medic Units: 1125