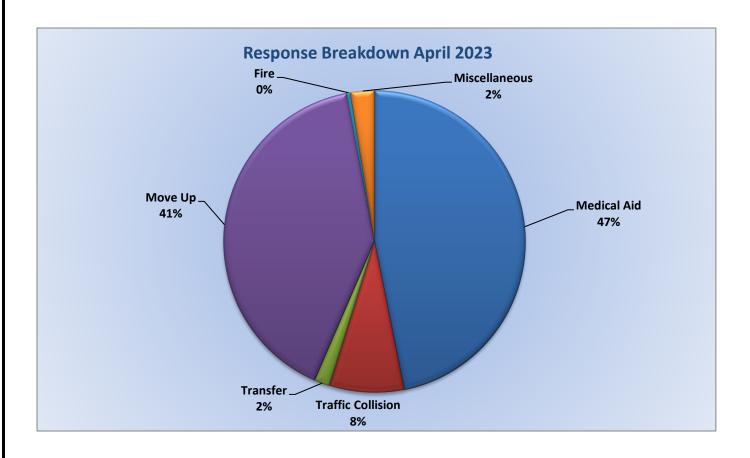

MEDIC 17: 168 Total Calls

Medical Aid- 136

Fire- 2

Traffic Collision- 11

Transfer- 1

Misc- 2

**E17 Monthly Statistics Comparison** 

M17 Monthly Statistics Comparison

#### Station 17 / 21 Run Review Aril 2023

**ENGINE 17:** 109 Total Calls

Medical Aid- 52

Fire- 7

**Traffic Collision-** 20

Public Assist- 16

Misc- 10

Move/Cover - 4