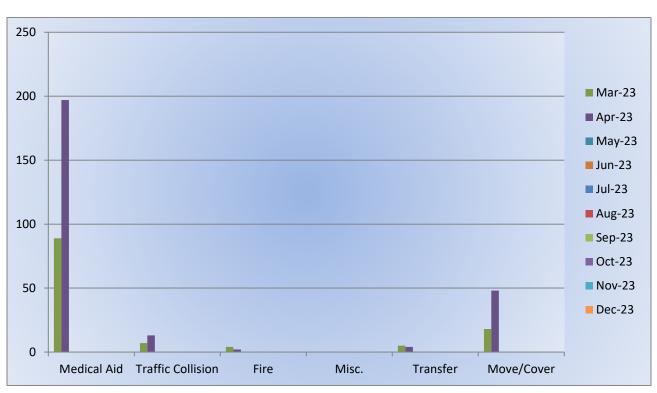

MEDIC 25: 346 Total Calls

Medical Aid- 292

Fire-3

Traffic Collision- 12

Transfer - 17

Misc.- 2

#### **Medic 25 Monthly Statistics Comparison**