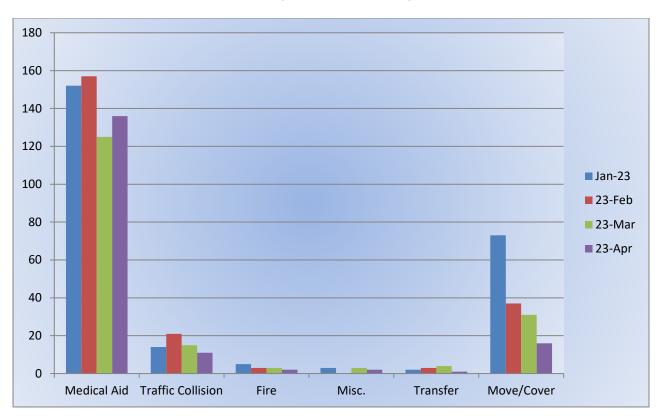

#### **Engine 25 Monthly Statistics Comparison**

## Station 25 Run Review April 2023

**ENGINE 25:** 288 Total Incidents

Medical Aid- 237

<u>Fire-</u> 4

Traffic Collision- 17
Public Assist- 14

Misc- 18

Move/Cover - 2

MEDIC 25: 346 Total Incidents