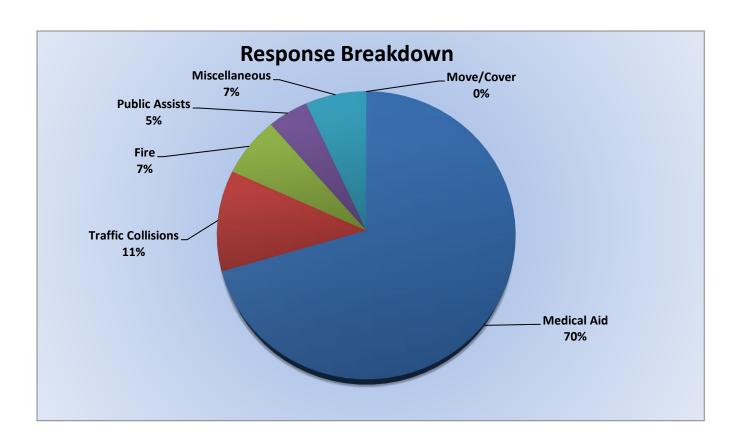

# Station 25 Run Statistics April 2023

ENGINE 25: 288 Total Calls

Medical Aid- 237

Fire- 4

Traffic Collision- 17

Public Assist - 14

Misc. - 18

Move/Cover - 2