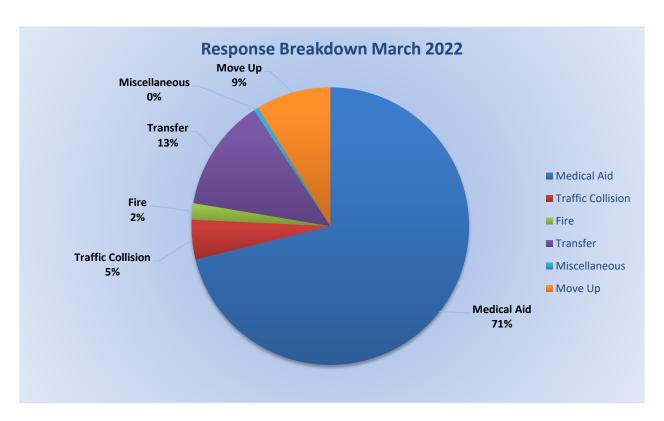

MEDIC 25: 291 Total Calls

Medical Aid- 261

Fire- 7

Traffic Collision- 17

Transfer- 48

Misc- 2

Move/Cover - 32

**Engine 25 Monthly Statistics Comparison** 