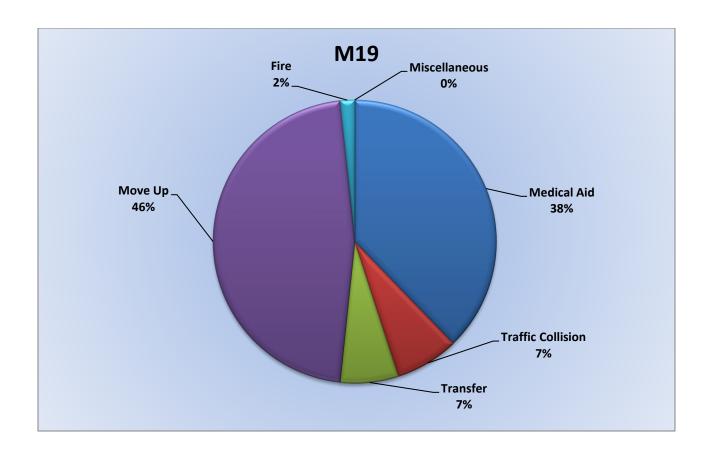

MEDIC 19: 180 Total Calls

Medical Aid - 68

<u>Fire</u> - 3

Traffic Collision - 13

Transfer- 12

Misc - 0

Move/Cover - 84

**E19 Monthly Statistics Comparison** 

### **M19 Monthly Statistics Comparison**