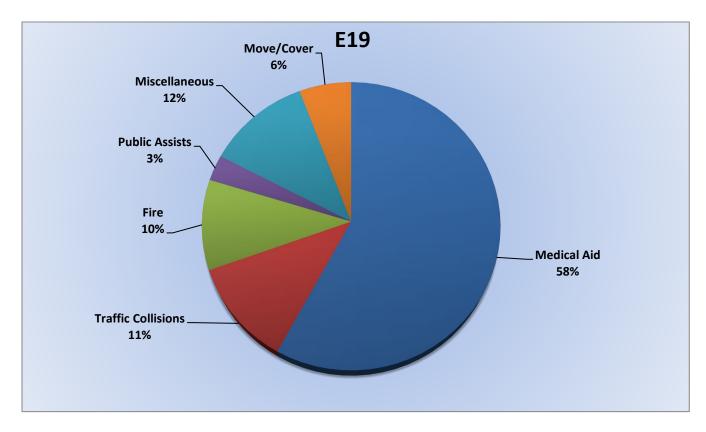

#### Station 19 Run Review March 2022

**ENGINE 19:** 69 Total Calls

Medical Aid - 40

<u>Fire</u> - 7

Traffic Collision - 8

Public Assist - 2

Misc - 8

Move/Cover - 4

MEDIC 19: 180 Total Calls

Medical Aid - 68

<u>Fire</u> - 3

Traffic Collision - 13

Transfer- 12

Misc - 0

Move/Cover - 84

**E19 Monthly Statistics Comparison** 