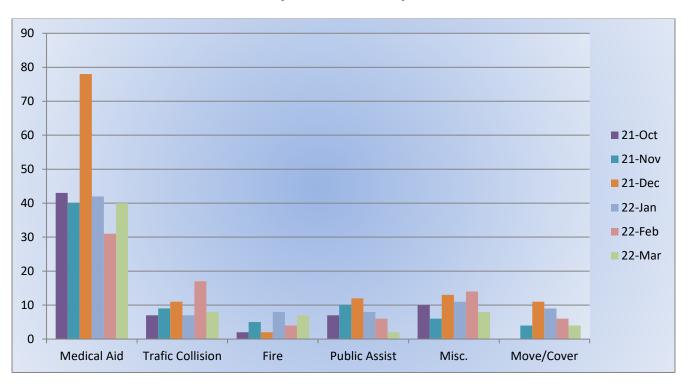

MEDIC 19: 180 Total Calls

Medical Aid - 68

<u>Fire</u> - 3

Traffic Collision - 13

Transfer- 12

Misc - 0

Move/Cover - 84

**E19 Monthly Statistics Comparison** 