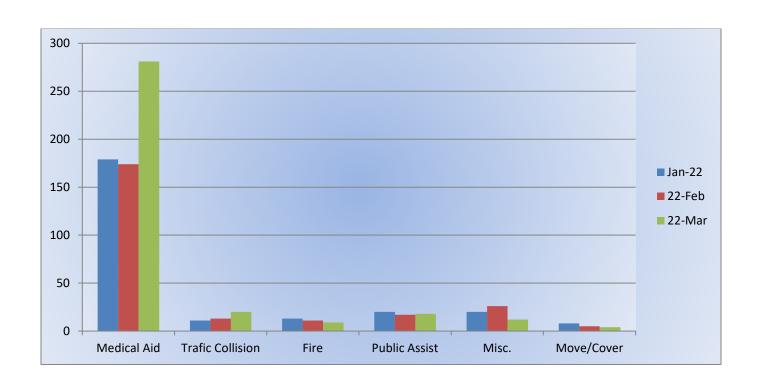

#### Station 25 Run Review March 2022

ENGINE 25: 281 Total Calls

Medical Aid- 215

Fire- 9

<u>Traffic Collision-</u> 20

Public Assist- 18

Misc- 12

Move/Cover - 4