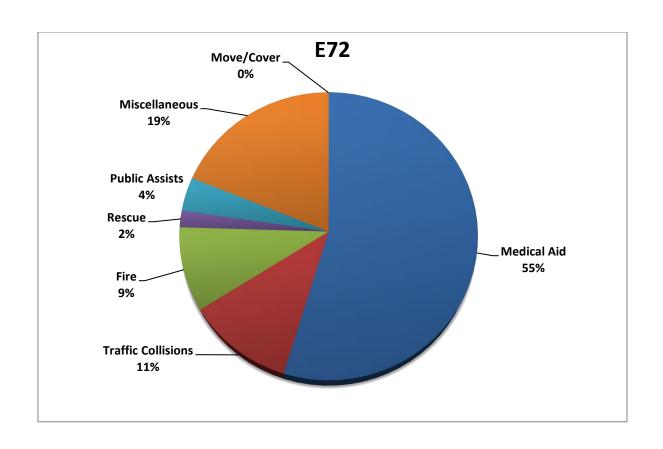

#### Station 72 Run Review March 2022

**ENGINE 72:** 46 Total Calls

Medical Aid- 29

Fire- 6

**Traffic Collision-** 5

Rescues- 1

Public Assist- 2

Misc- 3

Move/Cover - 0

**CQI Statistics:** 6/6 – 100%

#### **E72 Monthly Statistics Comparison**