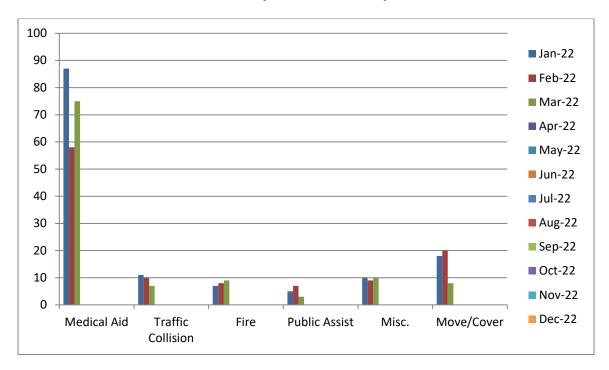

#### Station 28 Run Review March 2022

**ENGINE 28:** 112 Total Calls

Medical Aid - 75

Fire - 9

Traffic Collision - 7

Public Assist - 3

Misc - 10

Move/Cover - 8

#### **CQI Statistics:**

M28: 119/119 - 100%

E28: 5/5-100%

**E28 Monthly Statistics Comparison** 