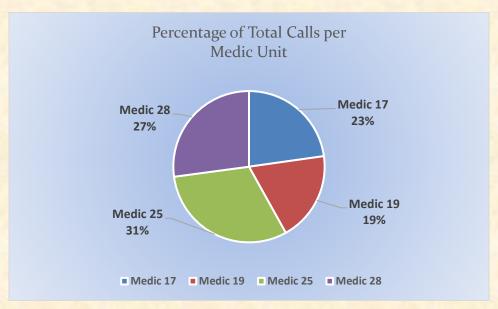

# Total Responses for Medic Units: 940

MEDIC 17: 214 Total Calls

Medical Aid- 84

Fire- 2

**Traffic Collision-** 14

Transfer- 17

Misc-0

Move/Cover - 97

MEDIC 19: 180 Total Calls

Medical Aid - 68

<u>Fire</u> - 3

Traffic Collision - 13

Transfer- 12

Misc - 0

Move/Cover - 84

**E19 Monthly Statistics Comparison** 

MEDIC 25: 291 Total Calls

Medical Aid- 261

Fire- 7

Traffic Collision- 17

Transfer- 48

Misc- 2

Move/Cover - 32

**Engine 25 Monthly Statistics Comparison** 

MEDIC 28: 255 Total Calls

Medical Aid- 156

Fire- 6

**Traffic Collision-** 7

Transfer- 18

Misc- 3

Move/Cover - 65