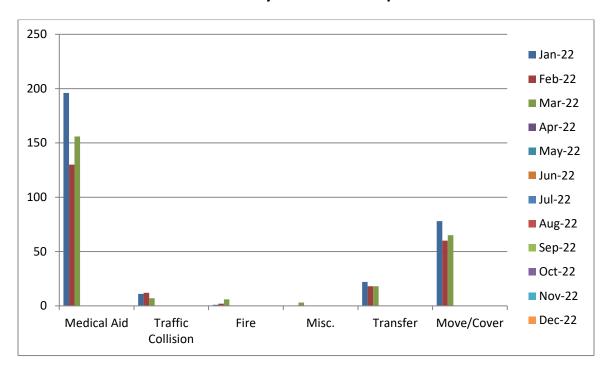

MEDIC 28: 255 Total Calls

Medical Aid- 156

Fire- 6

**Traffic Collision-** 7

Transfer- 18

Misc- 3

Move/Cover - 65

#### **CQI Statistics:**

M28: 119/119 - 100%

E28: 5/5-100%

**E28 Monthly Statistics Comparison** 

### **M28 Monthly Statistics Comparison**