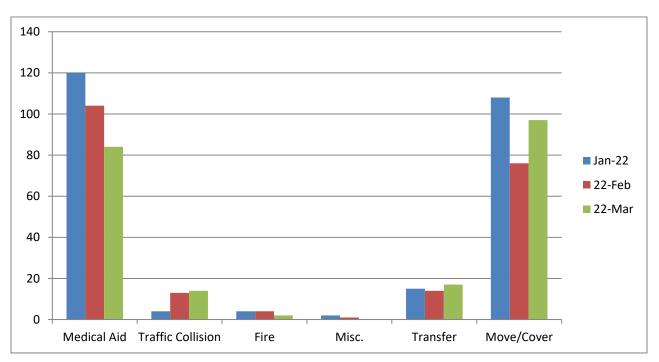

#### Monthly Run Statistics and Call Break Down – March 2022 Engine Companies and Medic Units

Total Responses for Engine Companies: 608





# Total Responses for Medic Units: 940







#### Station 17 Run Review March 2022

**ENGINE 17:** 100 Total Calls

Medical Aid- 66

Fire- 3

**Traffic Collision-9** 

Public Assist- 7

Misc.- 14

Move/Cover - 1

MEDIC 17: 214 Total Calls

Medical Aid- 84

Fire- 2

**Traffic Collision-** 14

Transfer- 17

Misc-0

Move/Cover - 97





## **E17 Monthly Statistics Comparison**



## M<sub>17</sub> Monthly Statistics Comparison





#### Station 19 Run Review March 2022

**ENGINE 19:** 69 Total Calls

Medical Aid - 40

<u>Fire</u> - 7

Traffic Collision - 8

Public Assist - 2

Misc - 8

Move/Cover - 4

MEDIC 19: 180 Total Calls

Medical Aid - 68

<u>Fire</u> - 3

Traffic Collision - 13

Transfer- 12

Misc - 0

Move/Cover - 84



**E19 Monthly Statistics Comparison** 





### **M19 Monthly Statistics Comparison**





#### Station 25 Run Review March 2022

ENGINE 25: 281 Total Calls

Medical Aid- 215

Fire- 9

<u>Traffic Collision-</u> 20

Public Assist- 18

Misc- 12

Move/Cover - 4

MEDIC 25: 291 Total Calls

Medical Aid- 261

Fire- 7

Traffic Collision- 17

Transfer- 48

Misc- 2

Move/Cover - 32



**Engine 25 Monthly Statistics Comparison** 





**M25 Monthly Statistics Comparison** 





#### Station 28 Run R