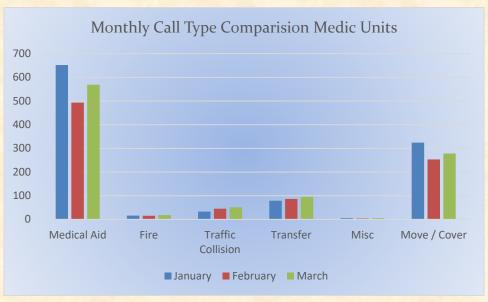

MEDIC 17: 214 Total Calls

Medical Aid- 84

Fire- 2

**Traffic Collision-** 14

Transfer- 17

Misc-0

Move/Cover - 97

MEDIC 19: 180 Total Calls

Medical Aid - 68

<u>Fire</u> - 3

Traffic Collision - 13

Transfer- 12

Misc - 0

Move/Cover - 84

**E19 Monthly Statistics Comparison** 

MEDIC 25: 291 Total Calls

Medical Aid- 261

Fire- 7

Traffic Collision- 17

Transfer- 48

Misc- 2

Move/Cover - 32

**Engine 25 Monthly Statistics Comparison** 

MEDIC 28: 255 Total Calls

Medical Aid- 156

Fire- 6

**Traffic Collision-** 7

Transfer- 18

Misc- 3

Move/Cover - 65