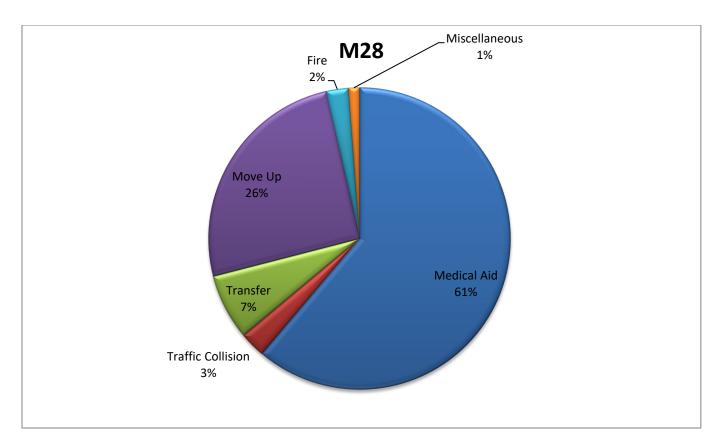

MEDIC 28: 255 Total Calls

Medical Aid- 156

Fire- 6

**Traffic Collision-** 7

Transfer- 18

Misc- 3

Move/Cover - 65

#### **CQI Statistics:**

M28: 119/119 - 100%

E28: 5/5-100%

**E28 Monthly Statistics Comparison** 

### **M28 Monthly Statistics Comparison**