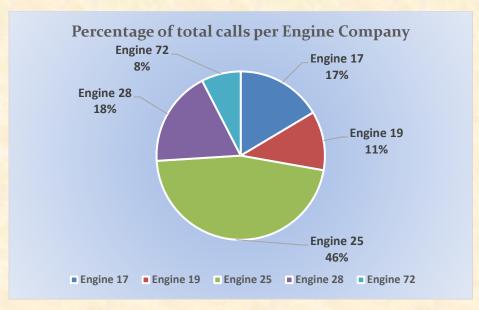

#### Monthly Run Statistics and Call Break Down – March 2022 Engine Companies and Medic Units

Total Responses for Engine Companies: 608

#### Station 17 Run Review March 2022

**ENGINE 17:** 100 Total Calls

Medical Aid- 66

Fire- 3

**Traffic Collision-9** 

Public Assist- 7

Misc.- 14

Move/Cover - 1

#### Station 19 Run Review March 2022

**ENGINE 19:** 69 Total Calls

Medical Aid - 40

<u>Fire</u> - 7

Traffic Collision - 8

Public Assist - 2

Misc - 8

Move/Cover - 4

#### Station 25 Run Review March 2022

ENGINE 25: 281 Total Calls

Medical Aid- 215

Fire- 9

<u>Traffic Collision-</u> 20

Public Assist- 18

Misc- 12

Move/Cover - 4

#### Station 28 Run Review March 2022

**ENGINE 28:** 112 Total Calls

Medical Aid - 75

Fire - 9

Traffic Collision - 7

Public Assist - 3

Misc - 10

Move/Cover - 8

#### Station 72 Run Review March 2022

**ENGINE 72:** 46 Total Calls

Medical Aid- 29

Fire- 6

**Traffic Collision-** 5

Rescues- 1

Public Assist- 2

Misc- 3