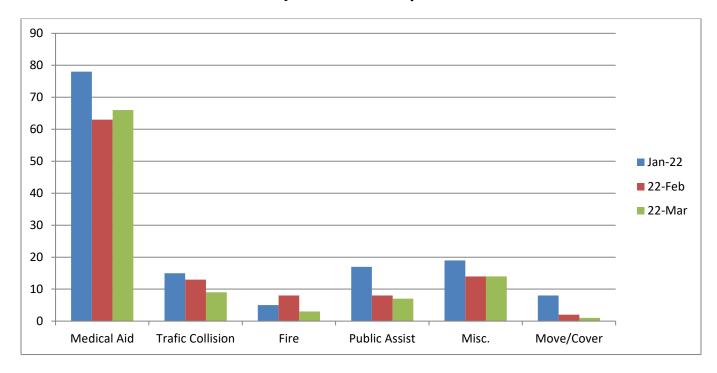

#### Monthly Run Statistics and Call Break Down – March 2022 Engine Companies and Medic Units

Total Responses for Engine Companies: 608





# Total Responses for Medic Units: 940







#### Station 17 Run Review March 2022

**ENGINE 17:** 100 Total Calls

Medical Aid- 66

Fire- 3

**Traffic Collision-9** 

Public Assist- 7

Misc.- 14

Move/Cover - 1

MEDIC 17: 214 Total Calls

Medical Aid- 84

Fire- 2

**Traffic Collision-** 14

Transfer- 17

Misc-0

Move/Cover - 97





## **E17 Monthly Statistics Comparison**



## M<sub>17</sub> Monthly Statistics Comparison





#### Station 19 Run Review March 2022

**ENGINE 19:** 69 Total Calls

Medical Aid - 40

<u>Fire</u> - 7

Traffic Collision - 8

Public Assist - 2

Misc - 8

Move/Cover - 4

MEDIC 19: 180 Total Calls

Medical Aid - 68

<u>Fire</u> - 3

Traffic Collision - 13

Transfer- 12

Misc - 0

Move/Cover - 84



**E19 Monthly Statistics Comparison** 





### **M19 Monthly Statistics Comparison**





#### Station 25 Run Review March 2022

ENGINE 25: 281 Total Calls

Medical Aid- 215

Fire- 9

<u>Traffic Collision-</u> 20

Public Assist- 18

Misc- 12

Move/Cover - 4

MEDIC 25: 291 Total Calls

Medical Aid- 261

Fire- 7

Traffic Collision- 17

Transfer- 48

Misc- 2

Move/Cover - 32



**Engine 25 Monthly Statistics Comparison** 





**M25 Monthly