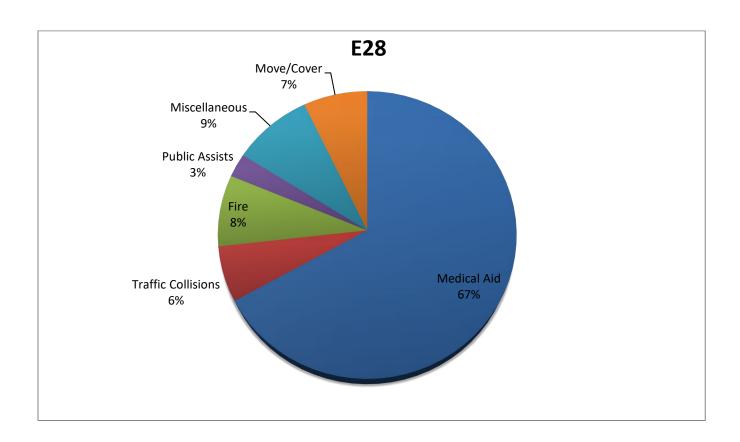

#### Station 28 Run Review March 2022

**ENGINE 28:** 112 Total Calls

Medical Aid - 75

Fire - 9

Traffic Collision - 7

Public Assist - 3

Misc - 10

Move/Cover - 8

MEDIC 28: 255 Total Calls

Medical Aid- 156

Fire- 6

**Traffic Collision-** 7

Transfer- 18

Misc- 3

Move/Cover - 65

#### **CQI Statistics:**

M28: 119/119 - 100%

E28: 5/5-100%

**E28 Monthly Statistics Comparison** 