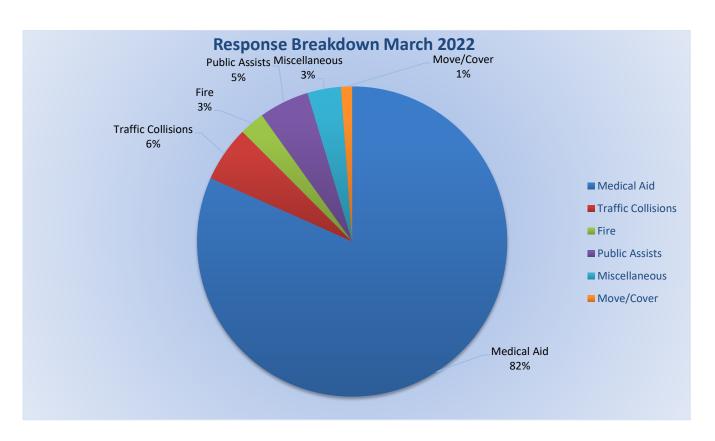

#### Station 25 Run Review March 2022

ENGINE 25: 281 Total Calls

Medical Aid- 215

Fire- 9

<u>Traffic Collision-</u> 20

Public Assist- 18

Misc- 12

Move/Cover - 4