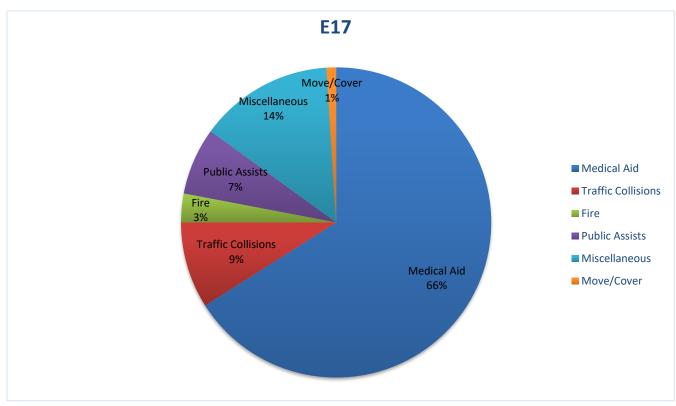

#### Station 17 Run Review March 2022

**ENGINE 17:** 100 Total Calls

Medical Aid- 66

Fire- 3

**Traffic Collision-9** 

Public Assist- 7

Misc.- 14

Move/Cover - 1