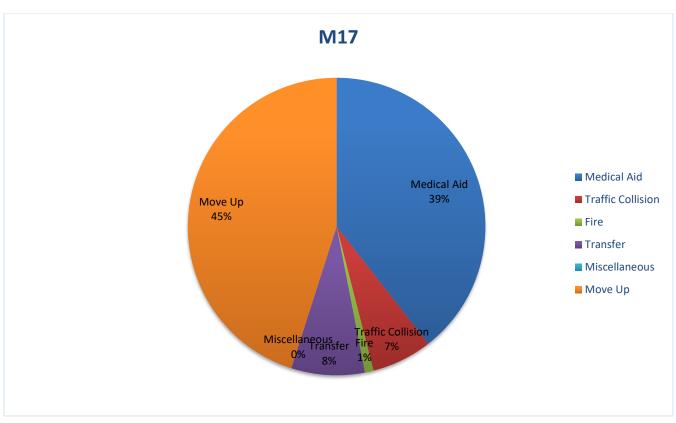

MEDIC 17: 214 Total Calls

Medical Aid- 84

Fire- 2

**Traffic Collision-** 14

Transfer- 17

Misc-0

Move/Cover - 97