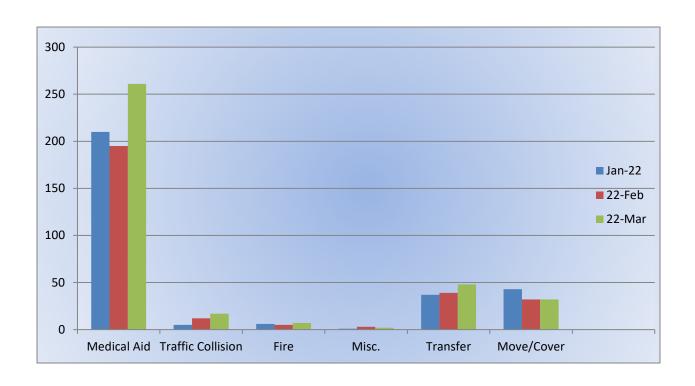

MEDIC 25: 291 Total Calls

Medical Aid- 261

Fire- 7

Traffic Collision- 17

Transfer- 48

Misc- 2

Move/Cover - 32

**Engine 25 Monthly Statistics Comparison** 