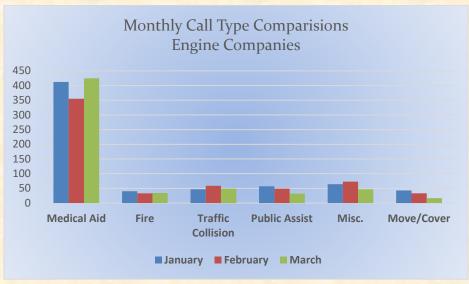

#### Station 17 Run Review March 2022

**ENGINE 17:** 100 Total Calls

Medical Aid- 66

Fire- 3

**Traffic Collision-9** 

Public Assist- 7

Misc.- 14

Move/Cover - 1

#### Station 19 Run Review March 2022

**ENGINE 19:** 69 Total Calls

Medical Aid - 40

<u>Fire</u> - 7

Traffic Collision - 8

Public Assist - 2

Misc - 8

Move/Cover - 4

#### Station 25 Run Review March 2022

ENGINE 25: 281 Total Calls

Medical Aid- 215

Fire- 9

<u>Traffic Collision-</u> 20

Public Assist- 18

Misc- 12

Move/Cover - 4

#### Station 28 Run Review March 2022

**ENGINE 28:** 112 Total Calls

Medical Aid - 75

Fire - 9

Traffic Collision - 7

Public Assist - 3

Misc - 10

Move/Cover - 8

#### Station 72 Run Review March 2022

**ENGINE 72:** 46 Total Calls

Medical Aid- 29

Fire- 6

**Traffic Collision-** 5

Rescues- 1

Public Assist- 2

Misc- 3