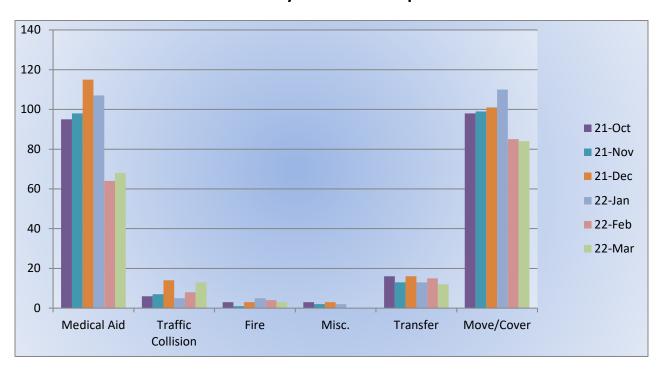

edic Units: 940







#### Station 17 Run Review March 2022

**ENGINE 17:** 100 Total Calls

Medical Aid- 66

Fire- 3

**Traffic Collision-9** 

Public Assist- 7

Misc.- 14

Move/Cover - 1

MEDIC 17: 214 Total Calls

Medical Aid- 84

Fire- 2

**Traffic Collision-** 14

Transfer- 17

Misc-0

Move/Cover - 97





## **E17 Monthly Statistics Comparison**



## M<sub>17</sub> Monthly Statistics Comparison





#### Station 19 Run Review March 2022

**ENGINE 19:** 69 Total Calls

Medical Aid - 40

<u>Fire</u> - 7

Traffic Collision - 8

Public Assist - 2

Misc - 8

Move/Cover - 4

MEDIC 19: 180 Total Calls

Medical Aid - 68

<u>Fire</u> - 3

Traffic Collision - 13

Transfer- 12

Misc - 0

Move/Cover - 84



**E19 Monthly Statistics Comparison** 





### **M19 Monthly Statistics Comparison**





#### Station 25 Run Review March 2022

ENGINE 25: 281 Total Calls

Medical Aid- 215

Fire- 9

<u>Traffic Collision-</u> 20

Public Assist- 18

Misc- 12

Move/Cover - 4

MEDIC 25: 291 Total Calls

Medical Aid- 261

Fire- 7

Traffic Collision- 17

Transfer- 48

Misc- 2

Move/Cover - 32



**Engine 25 Monthly Statistics Comparison** 





**M25 Monthly Statistics Comparison** 





#### Station 28 Run Review March 2022

**ENGINE 28:** 112 Total Calls

Medical Aid - 75

Fire - 9

Traffic Collision - 7

Public Assist - 3

Misc - 10

Move/Cover - 8

MEDIC 28: 255 Total Calls

Medical Aid- 156

Fire- 6

**Traffic Collision-** 7

Transfer- 18

Misc- 3

Move/Cover - 65

#### **CQI Statistics:**

M28: 119/119 - 100%

E28: 5/5-100%





**E28 Monthly Statistics Comparison** 



### **M28 Monthly