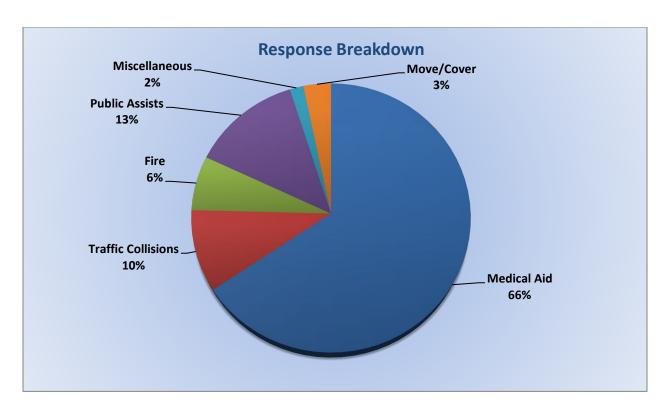

#### Station 25 Run Review March 2024

**ENGINE 25:** 315 Total Calls

Medical Aid- 240

Fire- 5

Traffic Collision- 18

Public Assist- 23

Misc- 29

Move/Cover - 0