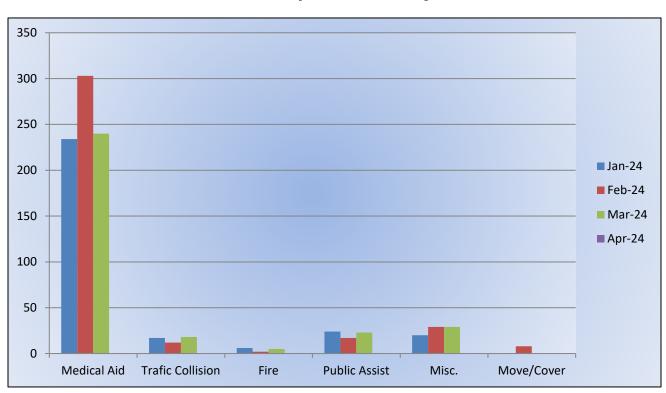

## **Engine 25 Monthly Statistics Comparison**

#### Station 25 Run Review March 2024

**ENGINE 25:** 315 Total Calls

Medical Aid- 240

Fire- 5

Traffic Collision- 18

Public Assist- 23

Misc- 29

Move/Cover - 0