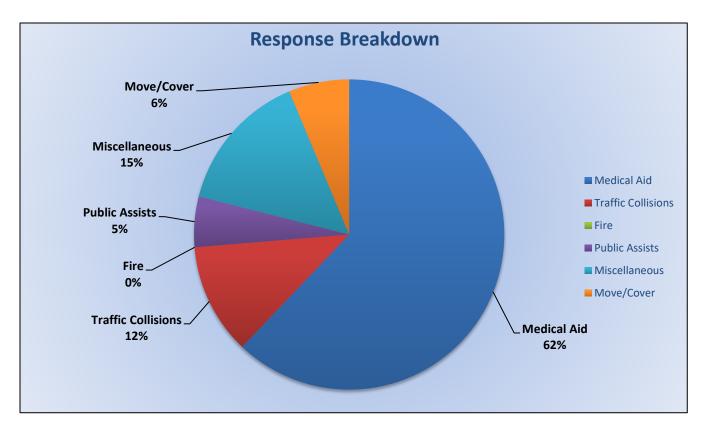

#### Station 25 Run Review March 2024

**ENGINE 25:** 315 Total Calls

Medical Aid- 240

Fire- 5

Traffic Collision- 18

Public Assist- 23

Misc- 29

Move/Cover - 0

## **E25 Monthly Statistics Comparison**

M25 Monthly Statistics Comparison