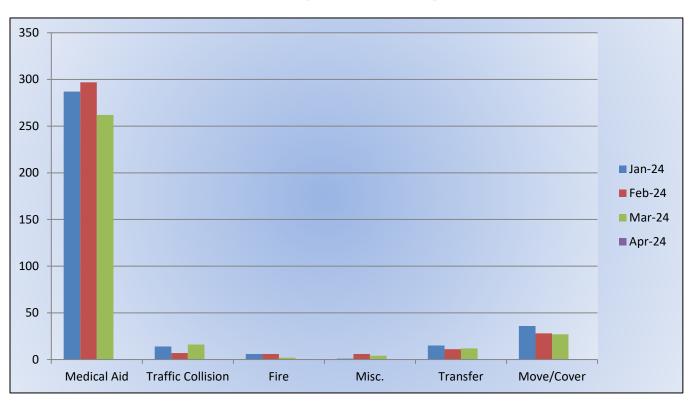

### **Medic 25 Monthly Statistics Comparison**

MEDIC 25: 323 Total Calls

Medical Aid- 262

Fire- 2

**Traffic Collision-16** 

Transfer- 12

Misc- 4