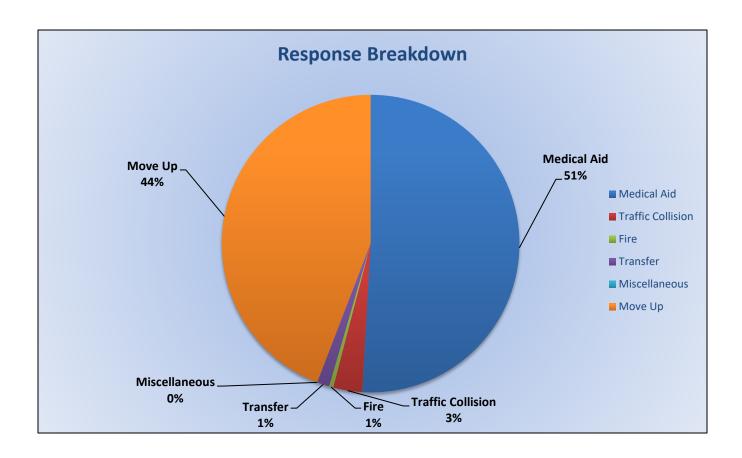

MEDIC 25: 323 Total Calls

Medical Aid- 262

Fire- 2

**Traffic Collision-16** 

Transfer- 12

Misc- 4

## **E25 Monthly Statistics Comparison**

M25 Monthly Statistics Comparison