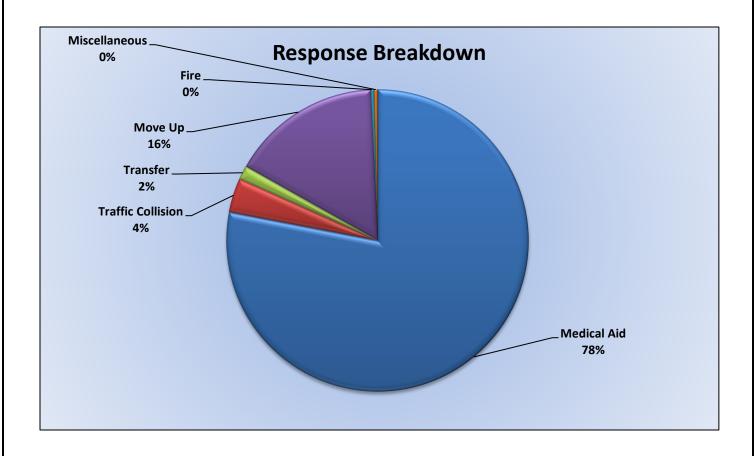

MEDIC 25: 323 Total Calls

Medical Aid- 262

Fire- 2

**Traffic Collision-16** 

Transfer- 12

Misc- 4

## **E25 Monthly Statistics Comparison**

M25 Monthly Statistics Comparison