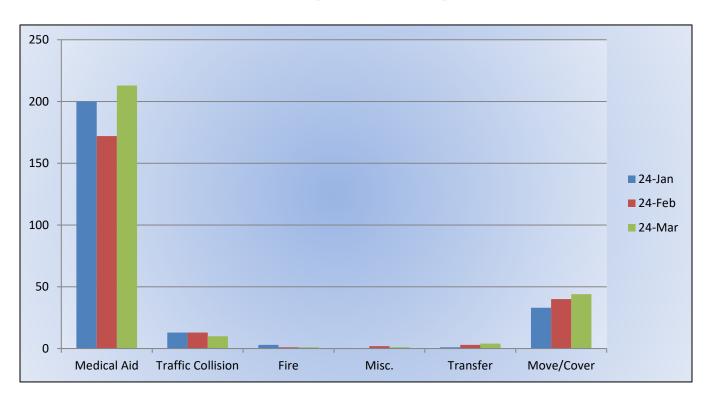

MEDIC 25: 323 Total Calls

Medical Aid- 262

Fire- 2

**Traffic Collision-16** 

Transfer- 12

Misc- 4

## **E25 Monthly Statistics Comparison**

M25 Monthly Statistics Comparison