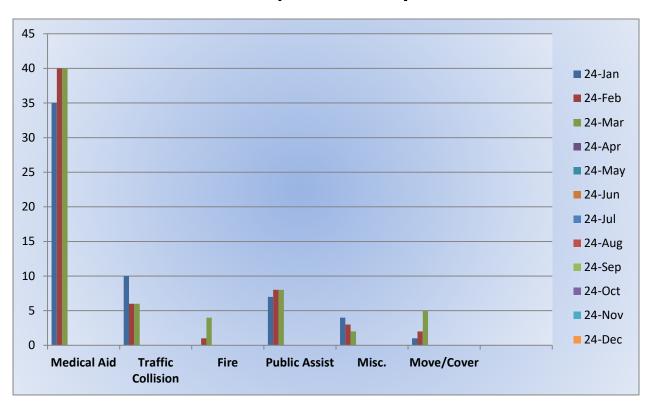

## **Engine 25 Monthly Statistics Comparison**

#### Station 25 Run Review March 2024

**ENGINE 25:** 315 Total Calls

Medical Aid- 240

Fire- 5

Traffic Collision- 18

Public Assist- 23

Misc- 29

Move/Cover - 0