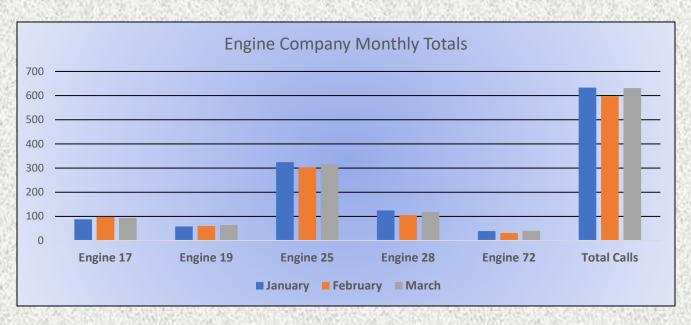

#### **Engine Companies:**

Engine 17: 94 Engine 19: 64 Engine 25: 315 Engine 28: 118 Engine 72: 40

Total Respon39ses: 631

#### Monthly Run Statistics and Call Break Down March 2024 Engine Companies and Medic Units

Total Responses for Engine Companies: 631

Total Responses for Medic Units: 1,320