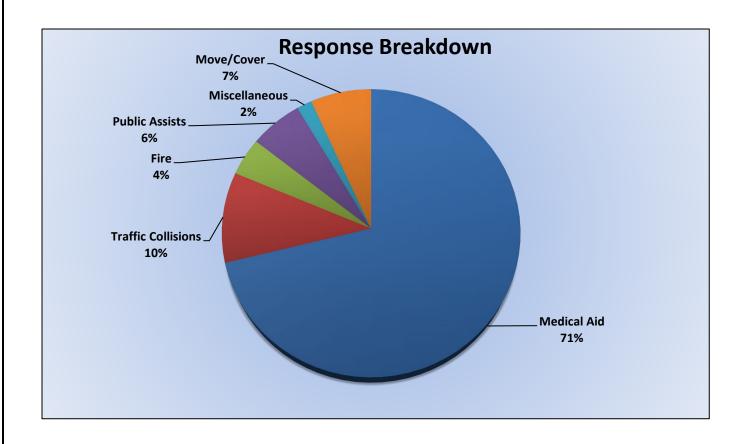

#### Station 25 Run Review March 2024

**ENGINE 25:** 315 Total Calls

Medical Aid- 240

Fire- 5

Traffic Collision- 18

Public Assist- 23

Misc- 29

Move/Cover - 0

## **E25 Monthly Statistics Comparison**

M25 Monthly Statistics Comparison