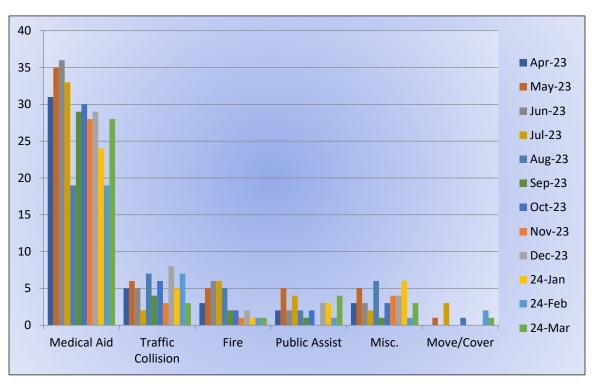

## **Engine 25 Monthly Statistics Comparison**

#### Station 25 Run Review March 2024

**ENGINE 25:** 315 Total Calls

Medical Aid- 240

Fire- 5

Traffic Collision- 18

Public Assist- 23

Misc- 29

Move/Cover - 0