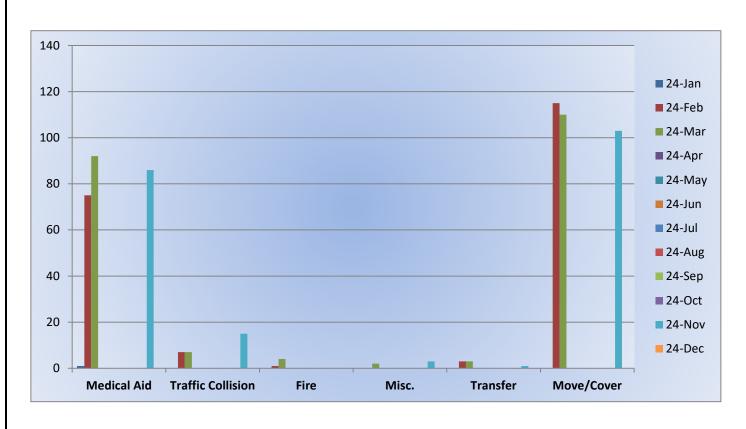

### **Medic 25 Monthly Statistics Comparison**

MEDIC 25: 323 Total Calls

Medical Aid- 262

Fire- 2

**Traffic Collision-16** 

Transfer- 12

Misc- 4