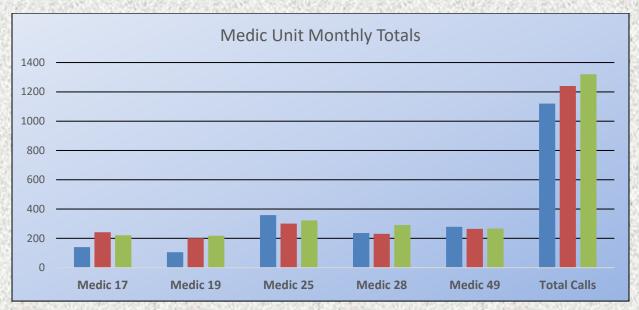

#### **Medic Units:**

Medic 17: 221 Medic 19: 218 Medic 25: 323 Medic 28: 291 Medic 49: 267

Total Responses: 1,320

MEDIC 17: 221 Total Calls

Medical Aid- 113

<u>Fire-</u> 1

Traffic Collision- 7

Transfer- 3

Misc- 0

**E17 Monthly Statistics Comparison** 

MEDIC 19: 218 Total Calls

Medical Aid- 92

Fire- 4

Traffic Collision- 7

Transfer- 3

Misc- 2

**E19 Monthly Statistics Comparison** 

M19 Monthly Statistics Comparison

MEDIC 25: 323 Total Calls

Medical Aid- 262

Fire- 2

**Traffic Collision-16** 

Transfer- 12

Misc- 4

MEDIC 28: 291 Total Calls

Medical Aid- 213

Fire- 1

Traffic Collision-10

Transfer- 4

Misc- 1

**E28 Monthly Statistics Comparison** 

M28 Monthly Statistics Comparison

MEDIC 49: 267 Total Calls

Medical Aid – 194

<u>Fire</u> – 3

Traffic Collision – 20

Transfer – 8

<u>Misc</u> – 2

**E72 Monthly Statistics Comparison** 

M49 Monthly Statistics Comparison