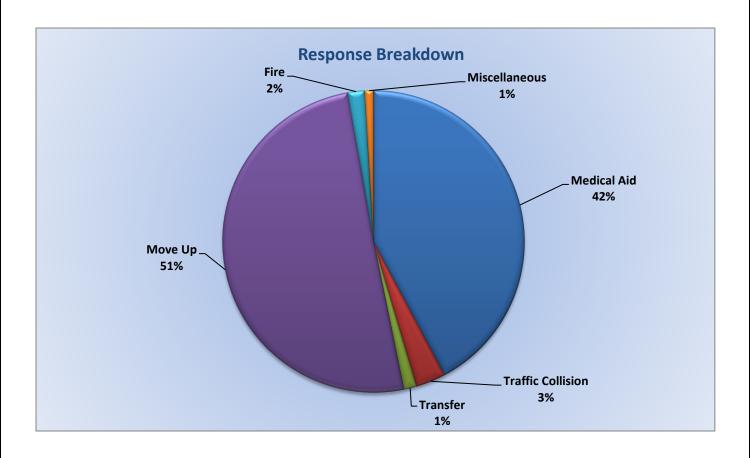

MEDIC 25: 323 Total Calls

Medical Aid- 262

Fire- 2

**Traffic Collision-16** 

Transfer- 12

Misc- 4