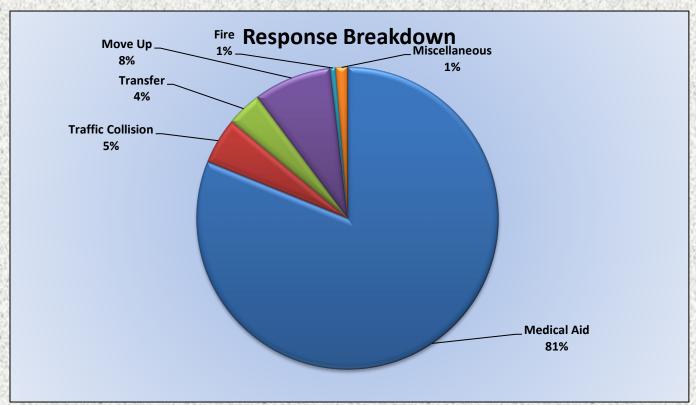

MEDIC 25: 323 Total Calls

Medical Aid- 262

Fire- 2

**Traffic Collision-16** 

Transfer- 12

Misc- 4

## **E25 Monthly Statistics Comparison**

M25 Monthly Statistics Comparison