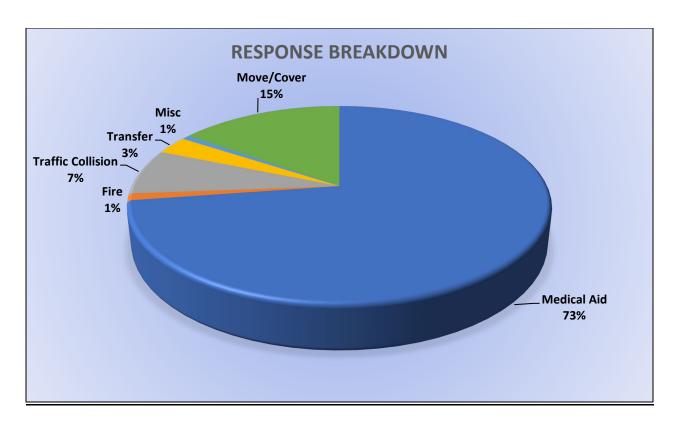

### **Medic 25 Monthly Statistics Comparison**

MEDIC 25: 323 Total Calls

Medical Aid- 262

Fire- 2

**Traffic Collision-16** 

Transfer- 12

Misc- 4