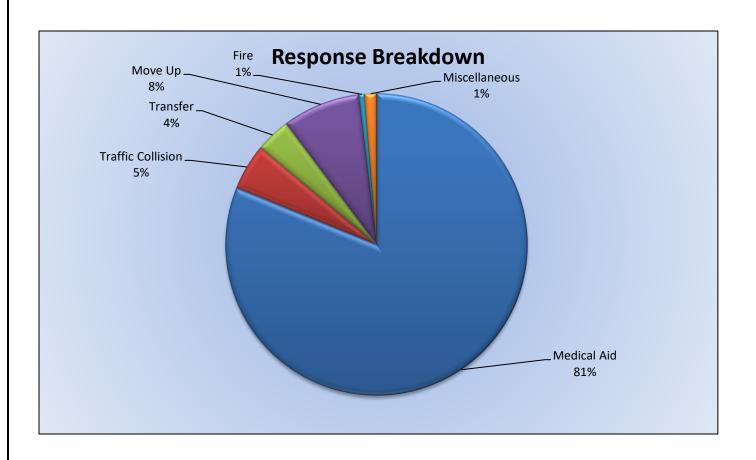

MEDIC 25: 323 Total Calls

Medical Aid- 262

Fire- 2

**Traffic Collision-16** 

Transfer- 12

Misc- 4

## **E25 Monthly Statistics Comparison**

M25 Monthly Statistics Comparison