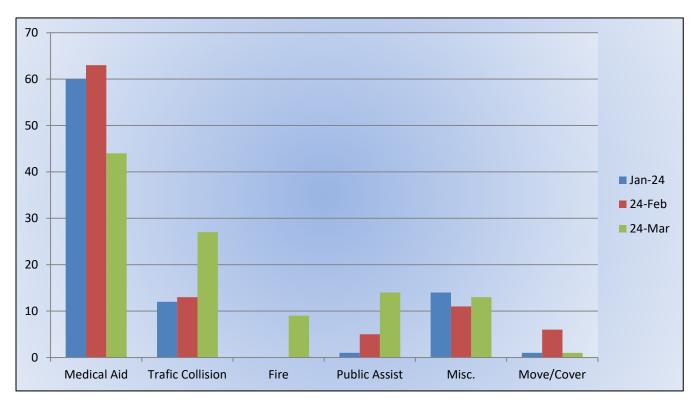

ire- 2

Traffic Collision- 12

Public Assist - 17

Misc. - 29

Move/Cover-8

MEDIC 25: 301 Total Calls

Medical Aid- 243

Fire-6

Traffic Collision- 7

Transfer -11

Misc.- 6











#### Monthly Run Statistics and Call Break Down March 2024 Engine Companies and Medic Units

Total Responses for Engine Companies: 631











Total Responses for Medic Units: 1,320







## **Engine 25 Monthly Statistics Comparison**









### **Medic 25 Monthly Statistics Comparison**









#### Station 17 Run Review March 2024

**ENGINE 17:** 94 Total Calls

Medical Aid- 59

Fire- 2

Traffic Collision- 11

Public Assist- 5

Misc- 14

Move/Cover - 3

MEDIC 17: 221 Total Calls

Medical Aid- 113

<u>Fire-</u> 1

Traffic Collision- 7

Transfer- 3

Misc- 0



**E17 Monthly Statistics Comparison** 





## M17 Monthly Statistics Comparison





#### Station 19 Run Review March 2024

**ENGINE 19:** 64 Total Calls

Medical Aid- 40

Fire- 4

Traffic Collision- 6

Public Assist- 8

Misc- 1

Move/Cover - 5

MEDIC 19: 218 Total Calls

Medical Aid- 92

Fire- 4

Traffic Collision- 7

Transfer- 3

Misc- 2



**E19 Monthly Statistics Comparison** 





M19 Monthly Statistics Comparison





#### Station 25 Run Review March 2024

**ENGINE 25:** 315 Total Calls

Medical Aid- 240

Fire- 5

Traffic Collision- 18

Public Assist- 23

Misc- 29

Move/Cover - 0

MEDIC 25: 323 Total Calls

Medical Aid- 262

Fire- 2

**Traffic Collision-16** 

Transfer- 12

Misc- 4



## **E25 Monthly Statistics Comparison**





M25 Monthly Statistics Comparison





#### Station 28 Run Review March 2024

**ENGINE 28:**