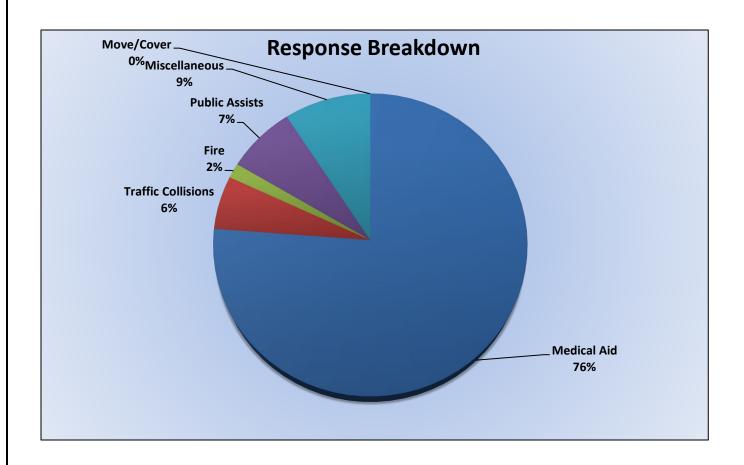

#### Station 25 Run Review March 2024

**ENGINE 25:** 315 Total Calls

Medical Aid- 240

Fire- 5

Traffic Collision- 18

Public Assist- 23

Misc- 29

Move/Cover - 0

## **E25 Monthly Statistics Comparison**

M25 Monthly Statistics Comparison