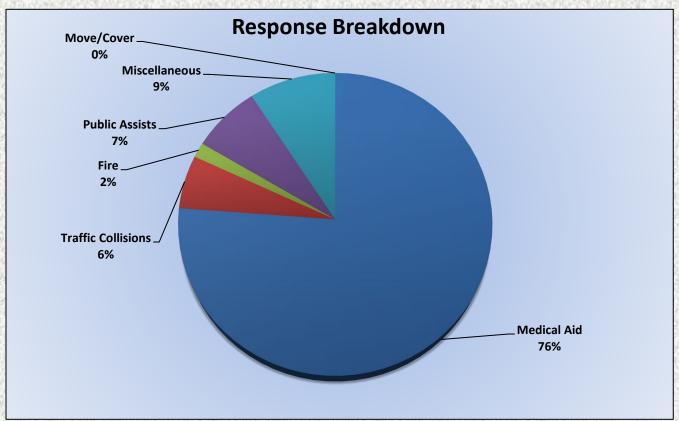

#### Station 25 Run Review March 2024

**ENGINE 25:** 315 Total Calls

Medical Aid- 240

Fire- 5

Traffic Collision- 18

Public Assist- 23

Misc- 29

Move/Cover - 0

## **E25 Monthly Statistics Comparison**

M25 Monthly Statistics Comparison