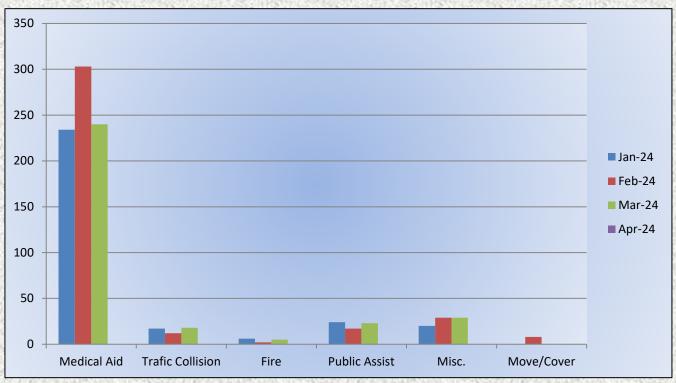

#### Station 25 Run Review March 2024

**ENGINE 25:** 315 Total Calls

Medical Aid- 240

Fire- 5

Traffic Collision- 18

Public Assist- 23

Misc- 29

Move/Cover - 0

## **E25 Monthly Statistics Comparison**

M25 Monthly Statistics Comparison