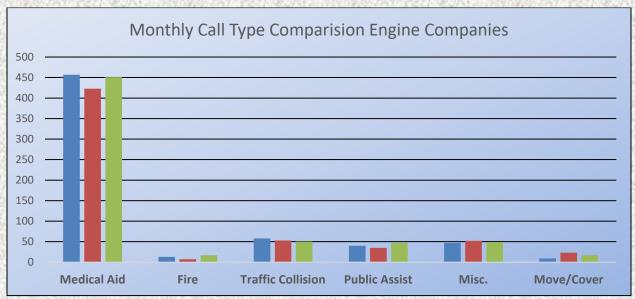

#### Station 17 Run Review March 2024

**ENGINE 17:** 94 Total Calls

Medical Aid- 59

Fire- 2

Traffic Collision- 11

Public Assist- 5

Misc- 14

Move/Cover - 3

#### Station 19 Run Review March 2024

**ENGINE 19:** 64 Total Calls

Medical Aid- 40

Fire- 4

Traffic Collision- 6

Public Assist- 8

Misc- 1

Move/Cover - 5

#### Station 25 Run Review March 2024

**ENGINE 25:** 315 Total Calls

Medical Aid- 240

Fire- 5

Traffic Collision- 18

Public Assist- 23

Misc- 29

Move/Cover - 0

#### Station 28 Run Review March 2024

**ENGINE 28:** 118 Total Calls

Medical Aid - 84

Fire - 5

<u>Traffic Collision - 12</u>

Public Assist - 7

Misc - 2

<u>Move/Cover –</u> 8

### Station 72 and Medic 49 Run Review March 2024

**ENGINE 72:** 40 Total Calls

Medical Aid – 28

<u>Fire</u> – 1

<u>Traffic Collision</u> – 3

Pubilc Assist – 4

<u>Misc</u> – 3

Move/Cover - 1