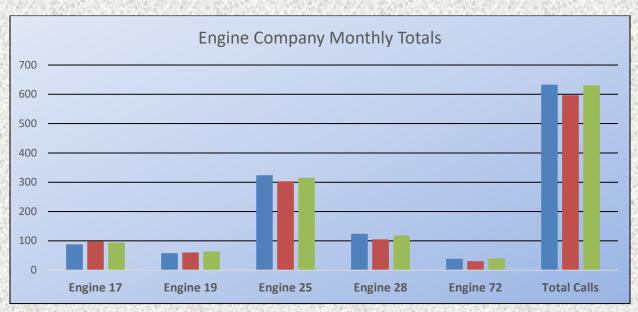

#### **Engine Companies:**

Engine 17: 94 Engine 19: 64 Engine 25: 315 Engine 28: 118 Engine 72: 40

Total Respon39ses: 631

#### Station 17 Run Review March 2024

**ENGINE 17:** 94 Total Calls

Medical Aid- 59

Fire- 2

Traffic Collision- 11

Public Assist- 5

Misc- 14

Move/Cover - 3

#### Station 19 Run Review March 2024

**ENGINE 19:** 64 Total Calls

Medical Aid- 40

Fire- 4

Traffic Collision- 6

Public Assist- 8

Misc- 1

Move/Cover - 5

#### Station 25 Run Review March 2024

**ENGINE 25:** 315 Total Calls

Medical Aid- 240

Fire- 5

Traffic Collision- 18

Public Assist- 23

Misc- 29

Move/Cover - 0

#### Station 28 Run Review March 2024

**ENGINE 28:** 118 Total Calls

Medical Aid - 84

Fire - 5

<u>Traffic Collision - 12</u>

Public Assist - 7

Misc - 2

<u>Move/Cover –</u> 8

### Station 72 and Medic 49 Run Review March 2024

**ENGINE 72:** 40 Total Calls

Medical Aid – 28

<u>Fire</u> – 1

<u>Traffic Collision</u> – 3

Pubilc Assist – 4

<u>Misc</u> – 3

Move/Cover - 1