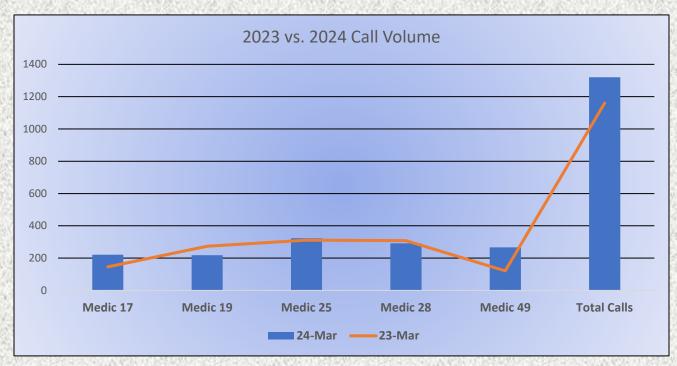

#### **Medic Units:**

Medic 17: 221 Medic 19: 218 Medic 25: 323 Medic 28: 291 Medic 49: 267

Total Responses: 1,320

#### Monthly Run Statistics and Call Break Down March 2024 Engine Companies and Medic Units

Total Responses for Engine Companies: 631

Total Responses for Medic Units: 1,320