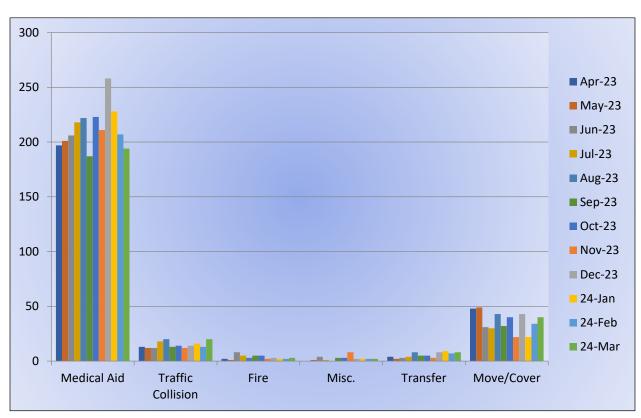

### **Medic 25 Monthly Statistics Comparison**

MEDIC 25: 323 Total Calls

Medical Aid- 262

Fire- 2

**Traffic Collision-16** 

Transfer- 12

Misc- 4