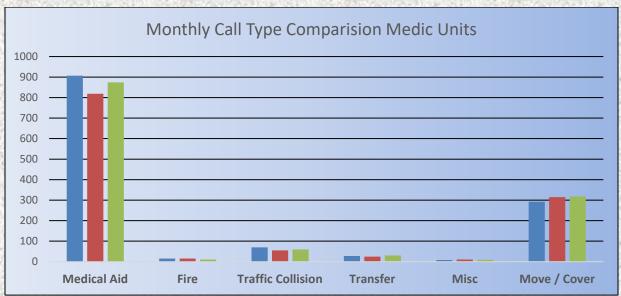

MEDIC 17: 221 Total Calls

Medical Aid- 113

<u>Fire-</u> 1

Traffic Collision- 7

Transfer- 3

Misc- 0

**E17 Monthly Statistics Comparison** 

MEDIC 19: 218 Total Calls

Medical Aid- 92

Fire- 4

Traffic Collision- 7

Transfer- 3

Misc- 2

**E19 Monthly Statistics Comparison** 

M19 Monthly Statistics Comparison

MEDIC 25: 323 Total Calls

Medical Aid- 262

Fire- 2

**Traffic Collision-16** 

Transfer- 12

Misc- 4

MEDIC 28: 291 Total Calls

Medical Aid- 213

Fire- 1

Traffic Collision-10

Transfer- 4

Misc- 1

**E28 Monthly Statistics Comparison** 

M28 Monthly Statistics Comparison

MEDIC 49: 267 Total Calls

Medical Aid – 194

<u>Fire</u> – 3

Traffic Collision – 20

Transfer – 8

<u>Misc</u> – 2

**E72 Monthly Statistics Comparison** 

M49 Monthly Statistics Comparison