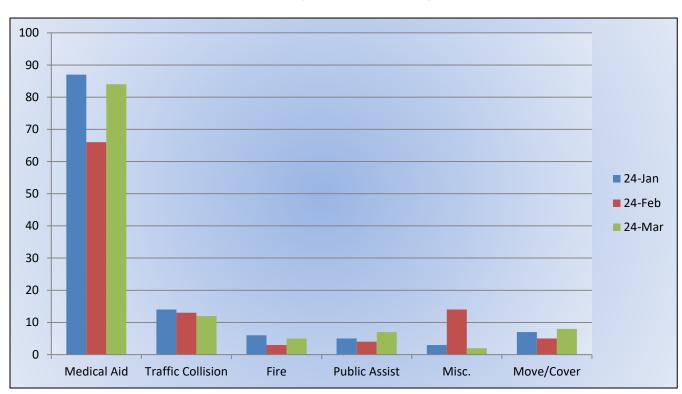

#### Station 25 Run Review March 2024

**ENGINE 25:** 315 Total Calls

Medical Aid- 240

Fire- 5

Traffic Collision- 18

Public Assist- 23

Misc- 29

Move/Cover - 0

## **E25 Monthly Statistics Comparison**

M25 Monthly Statistics Comparison