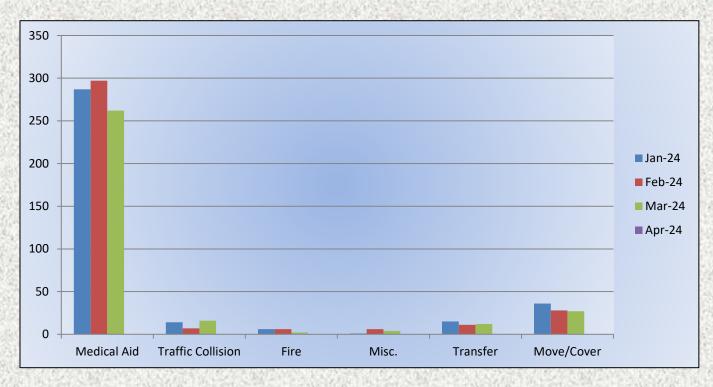

MEDIC 25: 323 Total Calls

Medical Aid- 262

Fire- 2

**Traffic Collision-16** 

Transfer- 12

Misc- 4

## **E25 Monthly Statistics Comparison**

M25 Monthly Statistics Comparison