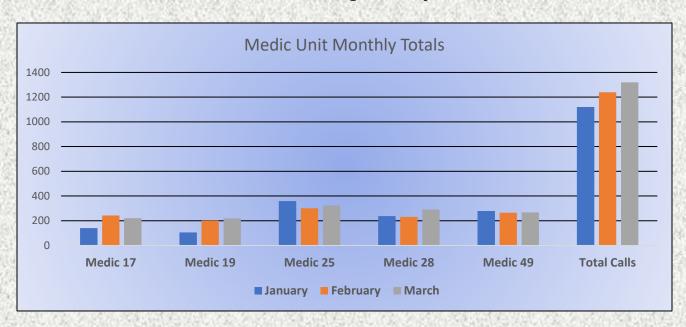

#### **Medic Units:**

Medic 17: 221 Medic 19: 218 Medic 25: 323 Medic 28: 291 Medic 49: 267

Total Responses: 1,320

#### Monthly Run Statistics and Call Break Down March 2024 Engine Companies and Medic Units

Total Responses for Engine Companies: 631

Total Responses for Medic Units: 1,320