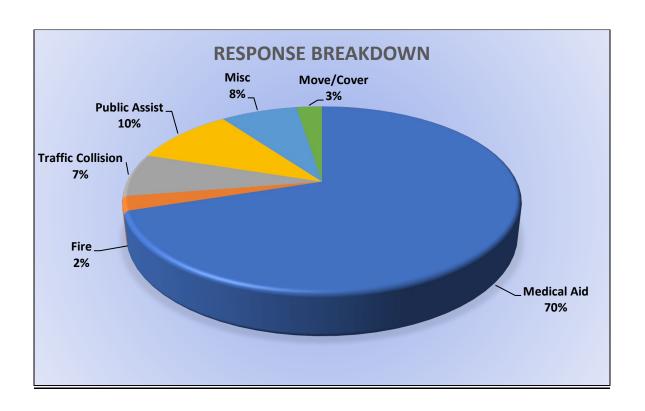

## **Engine 25 Monthly Statistics Comparison**

#### Station 25 Run Review March 2024

**ENGINE 25:** 315 Total Calls

Medical Aid- 240

Fire- 5

Traffic Collision- 18

Public Assist- 23

Misc- 29

Move/Cover - 0