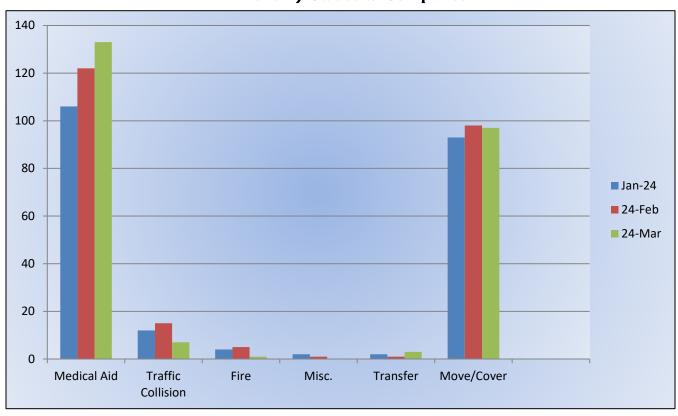

st - 17

Misc. - 29

Move/Cover-8

MEDIC 25: 301 Total Calls

Medical Aid- 243

Fire-6

Traffic Collision- 7

Transfer -11

Misc.- 6











#### Monthly Run Statistics and Call Break Down March 2024 Engine Companies and Medic Units

Total Responses for Engine Companies: 631











Total Responses for Medic Units: 1,320







## **Engine 25 Monthly Statistics Comparison**









### **Medic 25 Monthly Statistics Comparison**









#### Station 17 Run Review March 2024

**ENGINE 17:** 94 Total Calls

Medical Aid- 59

Fire- 2

Traffic Collision- 11

Public Assist- 5

Misc- 14

Move/Cover - 3

MEDIC 17: 221 Total Calls

Medical Aid- 113

<u>Fire-</u> 1

Traffic Collision- 7

Transfer- 3

Misc- 0



**E17 Monthly Statistics Comparison** 





## M17 Monthly Statistics Comparison





#### Station 19 Run Review March 2024

**ENGINE 19:** 64 Total Calls

Medical Aid- 40

Fire- 4

Traffic Collision- 6

Public Assist- 8

Misc- 1

Move/Cover - 5

MEDIC 19: 218 Total Calls

Medical Aid- 92

Fire- 4

Traffic Collision- 7

Transfer- 3

Misc- 2



**E19 Monthly Statistics Comparison** 





M19 Monthly Statistics Comparison





#### Station 25 Run Review March 2024

**ENGINE 25:** 315 Total Calls

Medical Aid- 240

Fire- 5

Traffic Collision- 18

Public Assist- 23

Misc- 29

Move/Cover - 0

MEDIC 25: 323 Total Calls

Medical Aid- 262

Fire- 2

**Traffic Collision-16** 

Transfer- 12

Misc- 4



## **E25 Monthly Statistics Comparison**





M25 Monthly Statistics Comparison





#### Station 28 Run Review March 2024

**ENGINE 28:** 118 Total Calls

Medical Aid - 84

Fire -