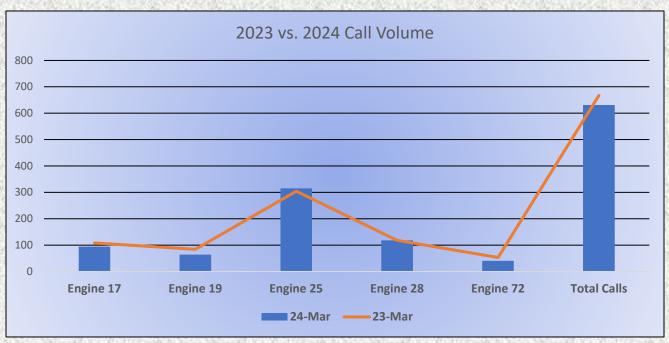

#### **Engine Companies:**

Engine 17: 94 Engine 19: 64 Engine 25: 315 Engine 28: 118 Engine 72: 40

Total Respon39ses: 631

#### Monthly Run Statistics and Call Break Down March 2024 Engine Companies and Medic Units

Total Responses for Engine Companies: 631

Total Responses for Medic Units: 1,320